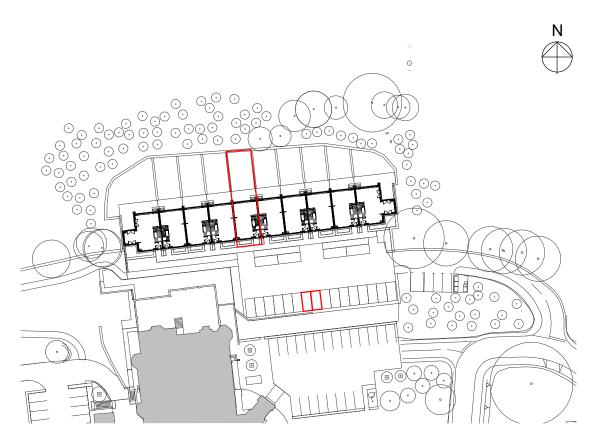

**DEED PLAN** 1:1000

The develoment registered under title MID210689 and plots NC01 to NC10 within have been DPA approved by:

D MacDonald - 23/05/2023

David MacDonald (DPA Officer)

PLOT NC01 GROUND FLOOR PLAN 1:200

E1926

CHP-CDA-SW-00-DR-A-LE-0201 P1

© Comprehensive Design Architects Ltd. All rights reserved

CONSTRUCTION (DESIGN AND MANAGEMENT) REGULATIONS 2015

This drawing is to be read in conjunction with CDA's Standard Hazard and Risk Assessment of architectural matters (CDM) series drawings.

Works to be carried out in accordance with the Construction Phase plan prepared by the Principal Contractor.

PLOT BOUNDARY

P1 17.02.23 FIRST ISSUE
Rev Date Description

# **Comprehensive Design Architects**

16 Moray Place Edinburgh EH3 6DT T: 0131 225 1111 www.cda-group.co.uk

AEROF CRAIGHOUSE LTD.

SITE WIDE, CRAIGHOUSE

NORTH CRAIG - FEU PLAN - GROUND FLOOR PLOT NC01

17.02.23 NOTED@A3 IM

LEGAL PLAN

S0

internal job no E1926

CHP-CDA-SW-00-DR-A-LE-0201 P1

DEED PLAN 1:1000

PLOT NC02 GROUND FLOOR PLAN 1:200

internal job no

E1926