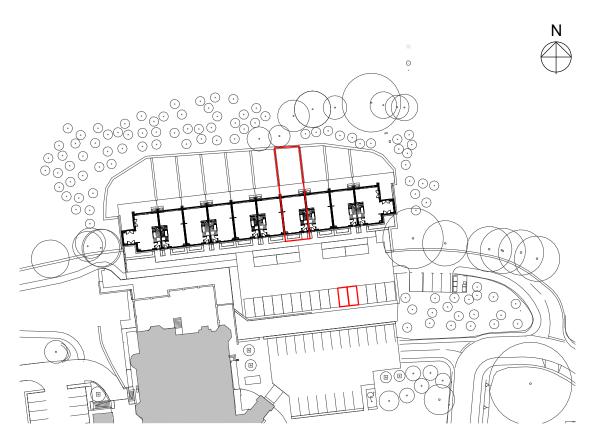

**DEED PLAN** 1:1000

The develoment registered under title MID210689 and plots NC01 to NC10 within have been DPA approved by:

D MacDonald - 23/05/2023

David MacDonald (DPA Officer)

PLOT NC01 GROUND FLOOR PLAN 1:200

Works to be carried out in accordance with the Construction Phase plan prepared by the Principal Contractor.

PLOT BOUNDARY

P1 17.02.23 FIRST ISSUE
Rev Date Description