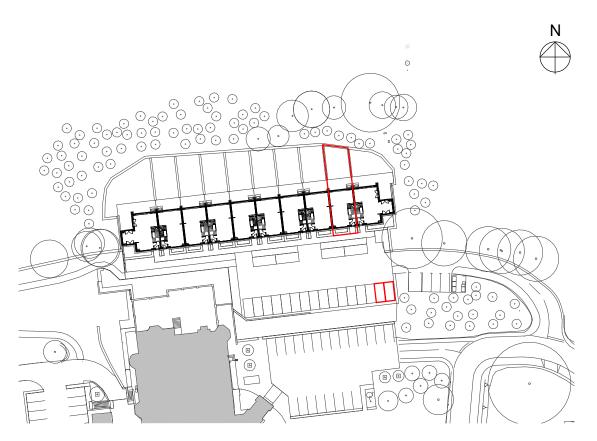

**DEED PLAN** 1:1000

The develoment registered under title MID210689 and plots NC01 to NC10 within have been DPA approved by:

D MacDonald - 23/05/2023

David MacDonald (DPA Officer)

PLOT NC01 GROUND FLOOR PLAN 1:200

E1926

CHP-CDA-SW-00-DR-A-LE-0201 P1

© Comprehensive Design Architects Ltd. All rights reserved

CONSTRUCTION (DESIGN AND MANAGEMENT) REGULATIONS 2015

This drawing is to be read in conjunction with CDA's Standard Hazard and Risk Assessment of architectural matters (CDM) series drawings.

Works to be carried out in accordance with the Construction Phase plan prepared by the Principal Contractor.

PLOT BOUNDARY

P1 17.02.23 FIRST ISSUE
Rev Date Description

# **Comprehensive Design Architects**

16 Moray Place Edinburgh EH3 6DT T: 0131 225 1111 www.cda-group.co.uk

AEROF CRAIGHOUSE LTD.

SITE WIDE, CRAIGHOUSE

NORTH CRAIG - FEU PLAN - GROUND FLOOR PLOT NC01

17.02.23 NOTED@A3 IM