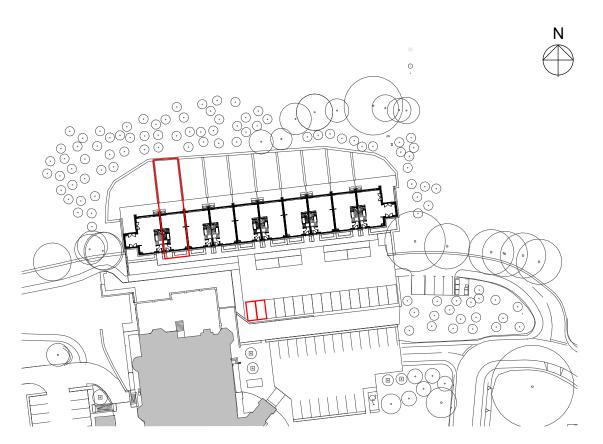

LEGAL PLAN

S0

internal job no E1926

CHP-CDA-SW-00-DR-A-LE-0201 P1

DEED PLAN 1:1000

PLOT NC02 GROUND FLOOR PLAN 1:200

internal job no

E1926

CHP-CDA-SW-00-DR-A-LE-0202 P1

- Do not scale off this drawing
   Drawing to be read in conjunction with the specification and all relevant drawing information
   Contractor to check all dimensions on site Comprehensive Design Architects to be advised of any discrepancies between this drawing and site conditions immediately
   Dimensions are in millimeters unless otherwise stated

© Comprehensive Design Architects Ltd. All rights reserved

CONSTRUCTION (DESIGN AND MANAGEMENT) REGULATIONS 2015

This drawing is to be read in conjunction with CDA's Standard Hazard and Risk Assessment of architectural matters (CDM) series drawings.

Works to be carried out in accordance with the Construction Phase plan prepared by the Principal Contractor.

PLOT BOUNDARY

P1 17.02.23 FIRST ISSUE
Rev Date Description

# **Comprehensive Design Architects**

16 Moray Place Edinburgh EH3 6DT T: 0131 225 1111 www.cda-group.co.uk

AEROF CRAIGHOUSE LTD.

SITE WIDE, CRAIGHOUSE

NORTH CRAIG - FEU PLAN - GROUND FLOOR PLOT NC02

17.02.23 NOTED@A3 IM IM

status code

LEGAL PLAN

S0

internal job no E1926

CHP-CDA-SW-00-DR-A-LE-0202 P1

**DEED PLAN** 1:1000

PLOT NC03 GROUND FLOOR PLAN 1:200

E1926