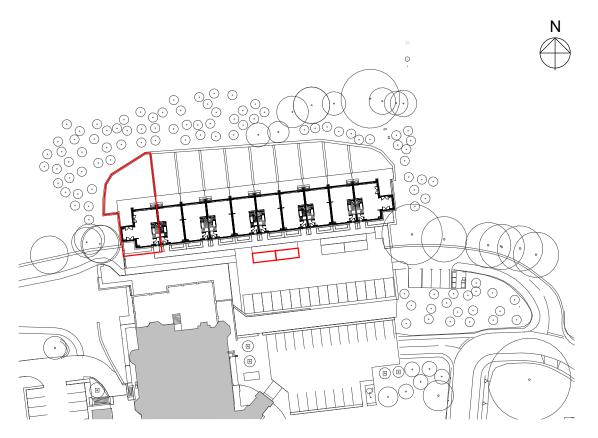

**DEED PLAN** 1:1000

The develoment registered under title MID210689 and plots NC01 to NC10 within have been DPA approved by:

D MacDonald - 23/05/2023

David MacDonald (DPA Officer)

PLOT NC01 GROUND FLOOR PLAN 1:200

E1926

CHP-CDA-SW-00-DR-A-LE-0201 P1

© Comprehensive Design Architects Ltd. All rights reserved

CONSTRUCTION (DESIGN AND MANAGEMENT) REGULATIONS 2015

This drawing is to be read in conjunction with CDA's Standard Hazard and Risk Assessment of architectural matters (CDM) series drawings.

Works to be carried out in accordance with the Construction Phase plan prepared by the Principal Contractor.

PLOT BOUNDARY

P1 17.02.23 FIRST ISSUE
Rev Date Description

# **Comprehensive Design Architects**

16 Moray Place Edinburgh EH3 6DT T: 0131 225 1111 www.cda-group.co.uk

AEROF CRAIGHOUSE LTD.

SITE WIDE, CRAIGHOUSE

NORTH CRAIG - FEU PLAN - GROUND FLOOR PLOT NC01

17.02.23 NOTED@A3 IM

LEGAL PLAN

S0

internal job no E1926

CHP-CDA-SW-00-DR-A-LE-0201 P1

DEED PLAN 1:1000

PLOT NC02 GROUND FLOOR PLAN 1:200

internal job no

E1926