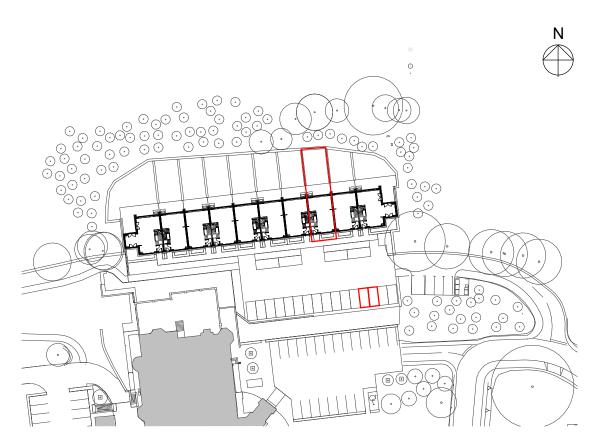

**DEED PLAN** 1:1000

The develoment registered under title MID210689 and plots NC01 to NC10 within have been DPA approved by:

D MacDonald - 23/05/2023

David MacDonald (DPA Officer)

PLOT NC01 GROUND FLOOR PLAN 1:200

Works to be carried out in accordance with the Construction Phase plan prepared by the Principal Contractor.

PLOT BOUNDARY

P1 17.02.23 FIRST ISSUE
Rev Date Description