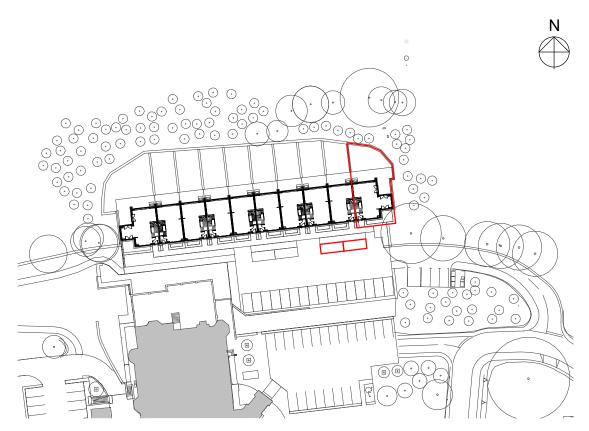

**DEED PLAN** 1:1000

The develoment registered under title MID210689 and plots NC01 to NC10 within have been DPA approved by:

D MacDonald - 23/05/2023

David MacDonald (DPA Officer)

PLOT NC01 GROUND FLOOR PLAN 1:200

E1926

CHP-CDA-SW-00-DR-A-LE-0201 P1

© Comprehensive Design Architects Ltd. All rights reserved

CONSTRUCTION (DESIGN AND MANAGEMENT) REGULATIONS 2015

This drawing is to be read in conjunction with CDA's Standard Hazard and Risk Assessment of architectural matters (CDM) series drawings.

Works to be carried out in accordance with the Construction Phase plan prepared by the Principal Contractor.

PLOT BOUNDARY

P1 17.02.23 FIRST ISSUE
Rev Date Description

# **Comprehensive Design Architects**

16 Moray Place Edinburgh EH3 6DT T: 0131 225 1111 www.cda-group.co.uk

AEROF CRAIGHOUSE LTD.

SITE WIDE, CRAIGHOUSE

NORTH CRAIG - FEU PLAN - GROUND FLOOR PLOT NC01

17.02.23 NOTED@A3 IM

LEGAL PLAN

S0

internal job no E1926

CHP-CDA-SW-00-DR-A-LE-0201 P1

DEED PLAN 1:1000

PLOT NC02 GROUND FLOOR PLAN 1:200

internal job no

E1926