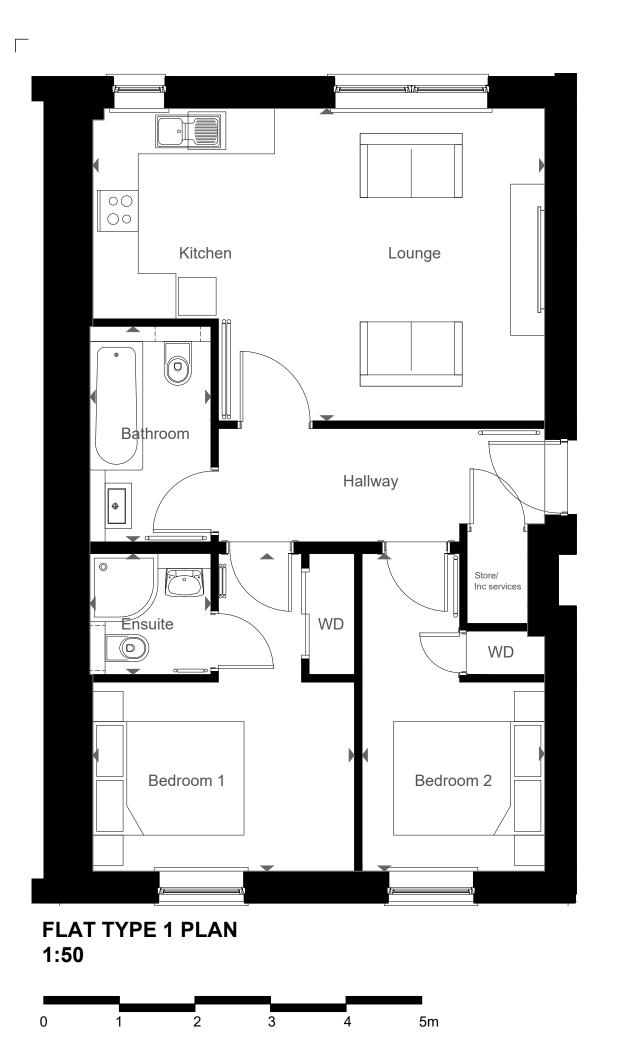

## LOCATION - BLOCK U PLOT NUMBERS 4, 10, 17, 24 + 31

| ROOM           | DIMENSIONS  |             | AREA  |       | GIFA  |       |
|----------------|-------------|-------------|-------|-------|-------|-------|
|                | m           | ft          | m²    | ft²   | m²    | ft²   |
| LIVING/KITCHEN | 5.79 x 4.75 | 19.0 x 15.6 | 22.24 | 239.4 |       |       |
| BEDROOM 1      | 4.28 x 3.39 | 14.0 x 11.1 | 9.77  | 105.2 | 65.57 | 705.8 |
| ENSUITE        | 2.31 x 1.75 | 7.6 x 5.7   | 3.29  | 35.4  |       |       |
| BEDROOM 2      | 3.84 x 2.50 | 12.6 x 8.2  | 8.62  | 92.8  |       |       |
| BATHROOM       | 2.77 x 1.90 | 9.0 x 6.2   | 5.26  | 56.6  |       |       |