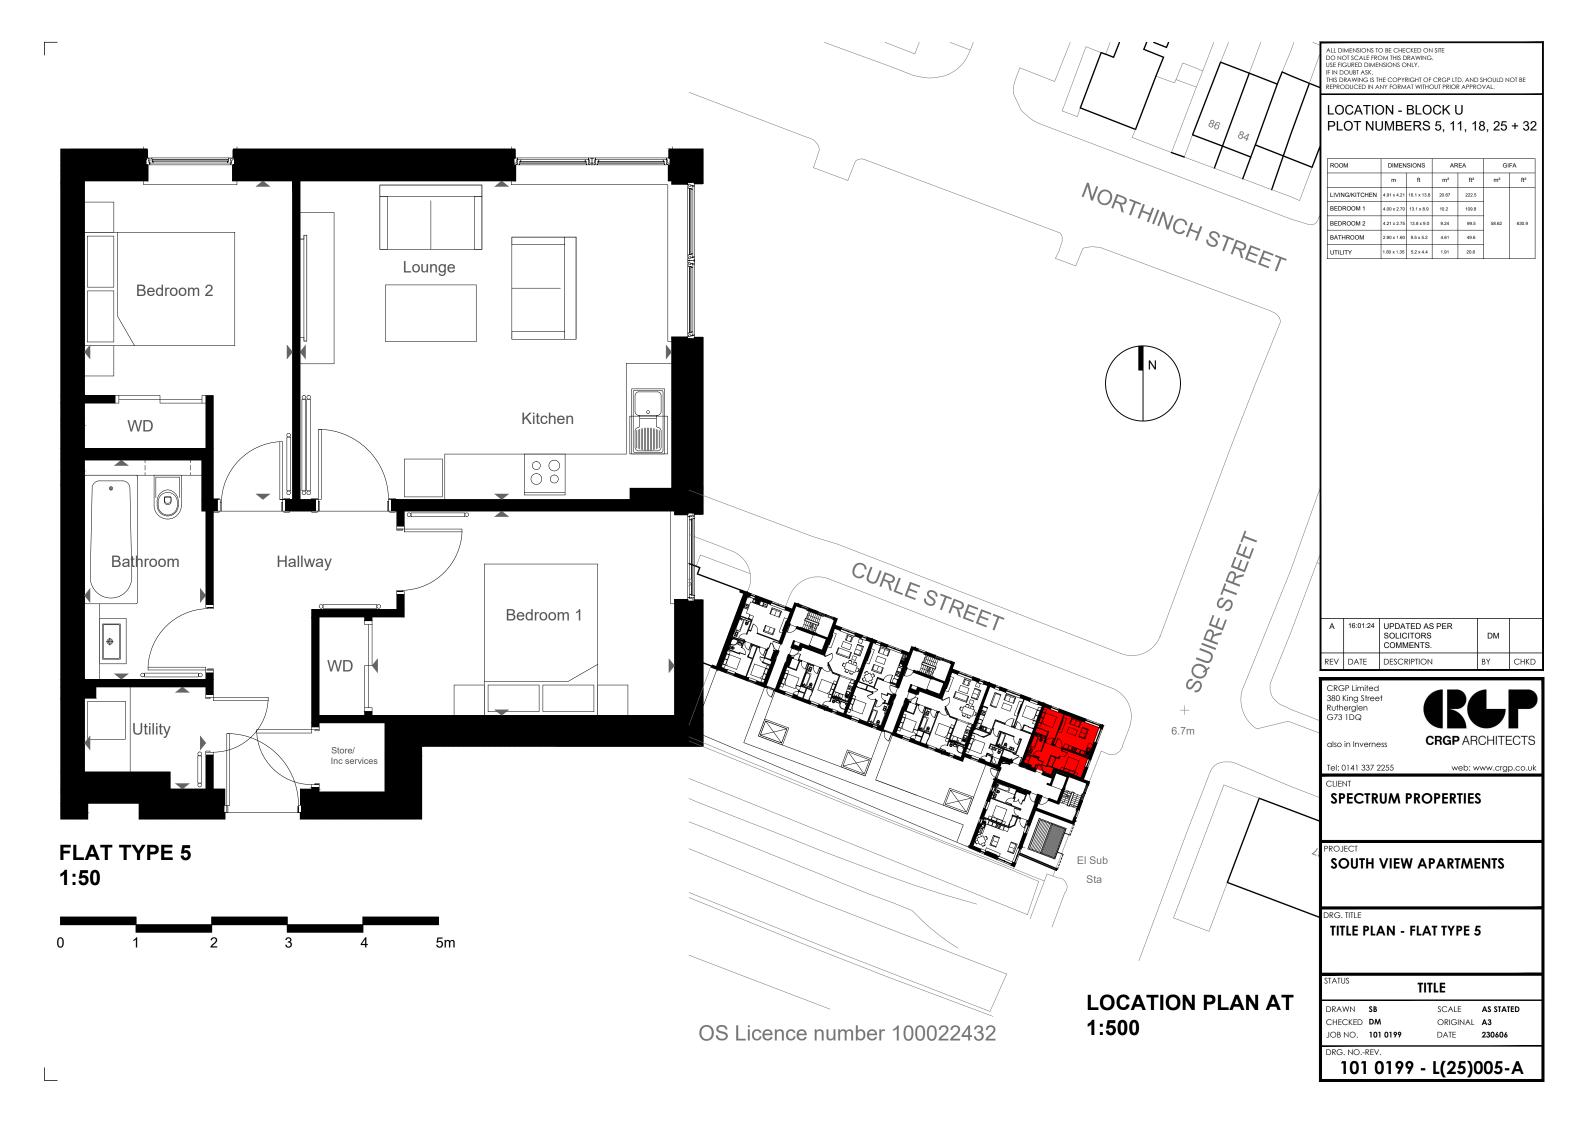

**TITLE PLAN - FLAT TYPE 4** 

| DRAWN         SB         SCALE         AS STATI           CHECKED         DM         ORIGINAL         A3           JOB NO.         101 0199         DATE         230606 |
|-------------------------------------------------------------------------------------------------------------------------------------------------------------------------|
|                                                                                                                                                                         |
| IOR NO 101 0199 DATE 230606                                                                                                                                             |
| 3031101 1010111 37112 20000                                                                                                                                             |