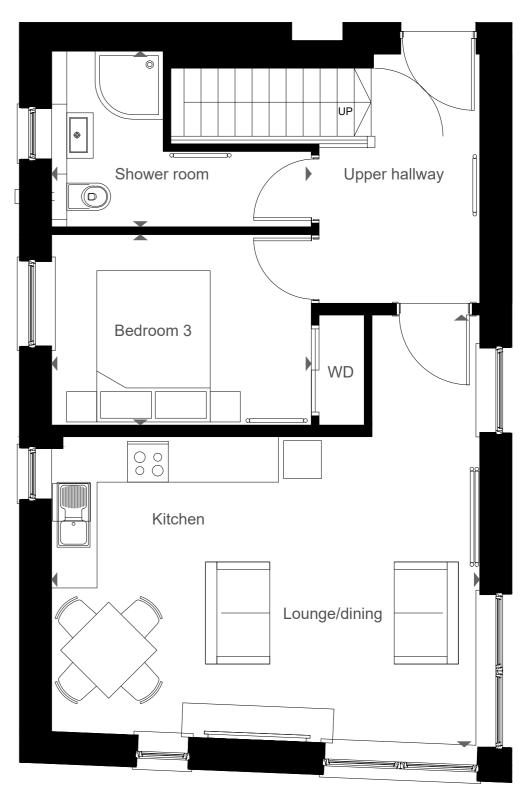

## LOCATION - BLOCK U PLOT NUMBER 12

| ROOM           | DIMENSIONS  |             | AREA  |       | GIFA   |        |
|----------------|-------------|-------------|-------|-------|--------|--------|
|                | m           | ft          | m²    | ft²   | m²     | ft²    |
| LIVING/KITCHEN | 5.72 x 5.64 | 18.8 x 18.5 | 24.95 | 268.6 |        |        |
| MASTER SUITE   | 5.66 x 3.95 | 18.6 x 13.0 | 15.97 | 171.9 |        |        |
| ENSUITE        | 2.00 x 1.97 | 6.6 x 6.5   | 3.87  | 41.7  |        |        |
| WALK-IN WD     | 3.58 x 1.29 | 11.7 x 4.2  | 4.37  | 47.0  | 102.34 | 1101.6 |
| BEDROOM 2      | 3.64 x 2.72 | 11.9 x 8.9  | 9.90  | 106.6 |        |        |
| BEDROOM 3      | 3.44 x 2.52 | 11.3 x 8.3  | 8.67  | 93.3  |        |        |
| SHOWER ROOM    | 3.44 x 2.33 | 11.3 x 7.6  | 5.39  | 58.0  |        |        |