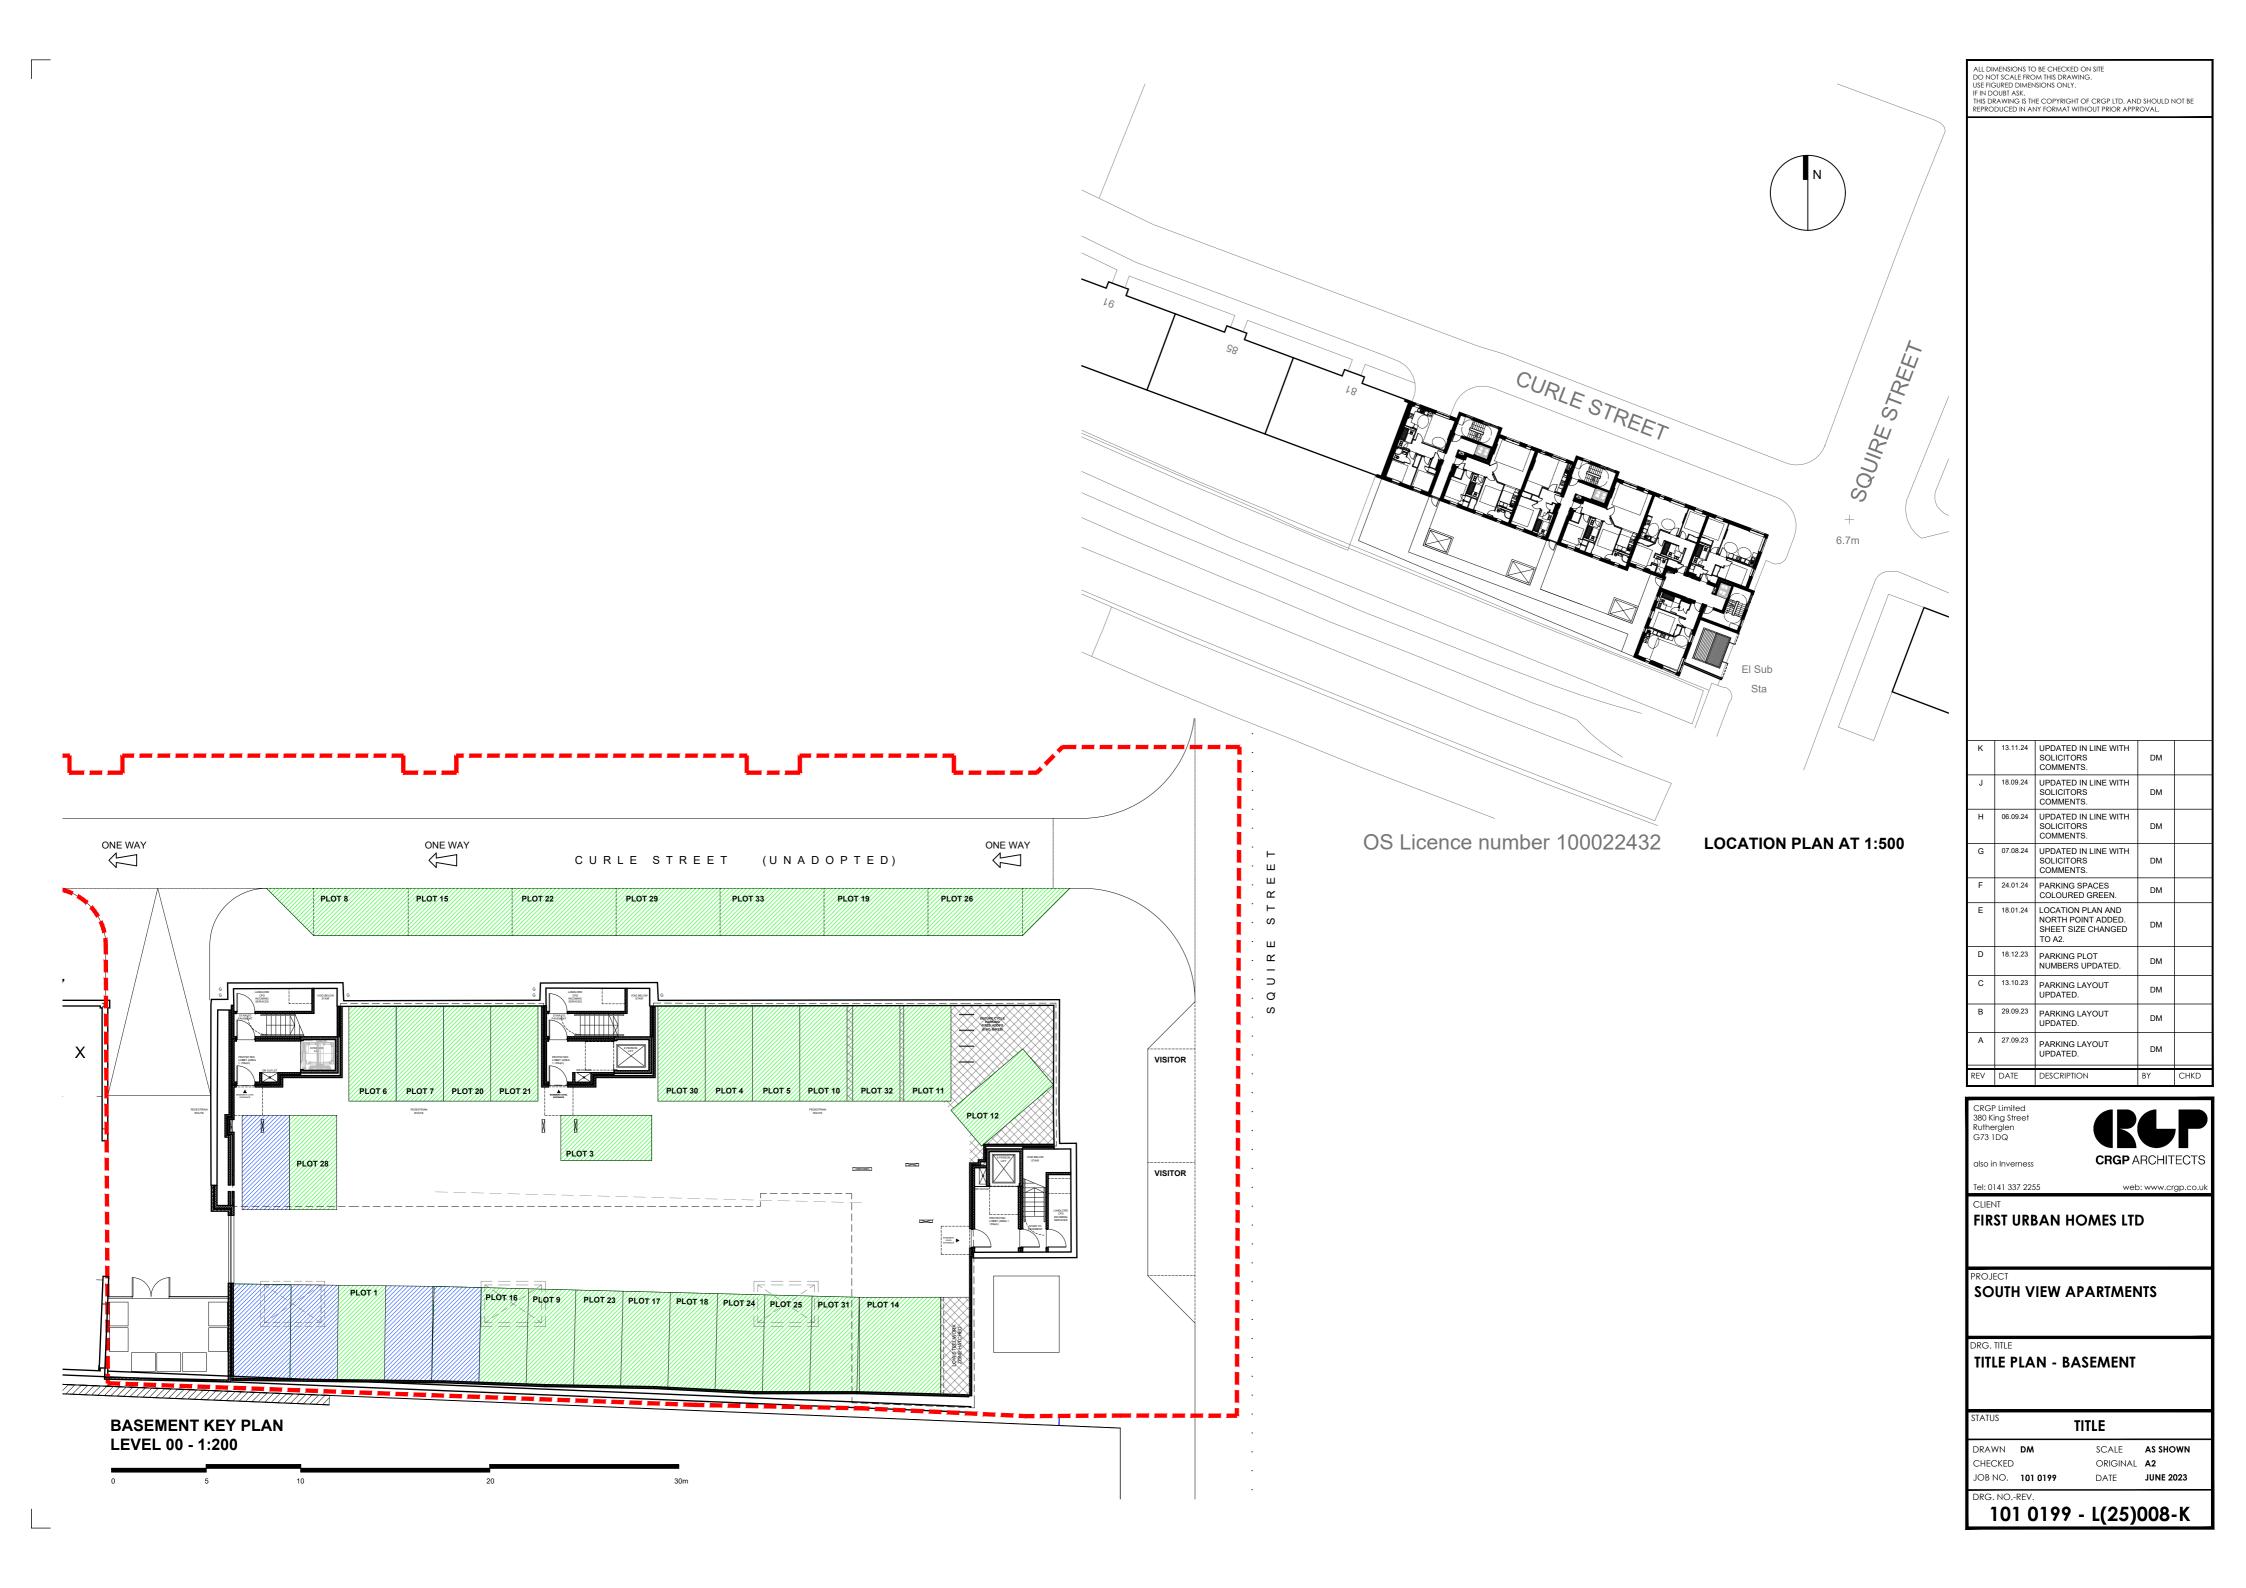

## LOCATION - BLOCK U PLOT NUMBERS 4, 10, 17, 24 + 31

| ROOM           | DIMENSIONS  |             | AREA  |       | GIFA  |       |
|----------------|-------------|-------------|-------|-------|-------|-------|
|                | m           | ft          | m²    | ft²   | m²    | ft²   |
| LIVING/KITCHEN | 5.79 x 4.75 | 19.0 x 15.6 | 22.24 | 239.4 |       |       |
| BEDROOM 1      | 4.28 x 3.39 | 14.0 x 11.1 | 9.77  | 105.2 | 65.57 | 705.8 |
| ENSUITE        | 2.31 x 1.75 | 7.6 x 5.7   | 3.29  | 35.4  |       |       |
| BEDROOM 2      | 3.84 x 2.50 | 12.6 x 8.2  | 8.62  | 92.8  |       |       |
| BATHROOM       | 2.77 x 1.90 | 9.0 x 6.2   | 5.26  | 56.6  |       |       |