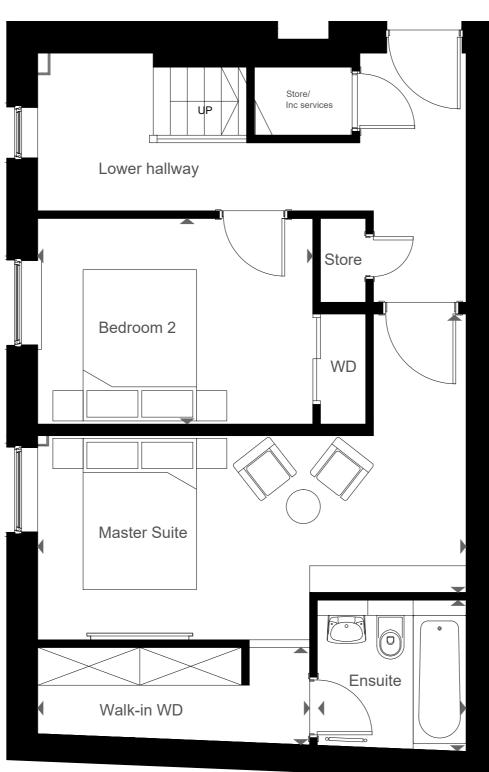

## LOCATION - BLOCK U PLOT NUMBER 12

| ROOM           | DIMENSIONS  |             | AREA  |       | GIFA   |        |
|----------------|-------------|-------------|-------|-------|--------|--------|
|                | m           | ft          | m²    | ft²   | m²     | ft²    |
| LIVING/KITCHEN | 5.72 x 5.64 | 18.8 x 18.5 | 24.95 | 268.6 |        |        |
| MASTER SUITE   | 5.66 x 3.95 | 18.6 x 13.0 | 15.97 | 171.9 |        |        |
| ENSUITE        | 2.00 x 1.97 | 6.6 x 6.5   | 3.87  | 41.7  |        |        |
| WALK-IN WD     | 3.58 x 1.29 | 11.7 x 4.2  | 4.37  | 47.0  | 102.34 | 1101.6 |
| BEDROOM 2      | 3.64 x 2.72 | 11.9 x 8.9  | 9.90  | 106.6 |        |        |
| BEDROOM 3      | 3.44 x 2.52 | 11.3 x 8.3  | 8.67  | 93.3  |        |        |
| SHOWER ROOM    | 3.44 x 2.33 | 11.3 x 7.6  | 5.39  | 58.0  |        |        |