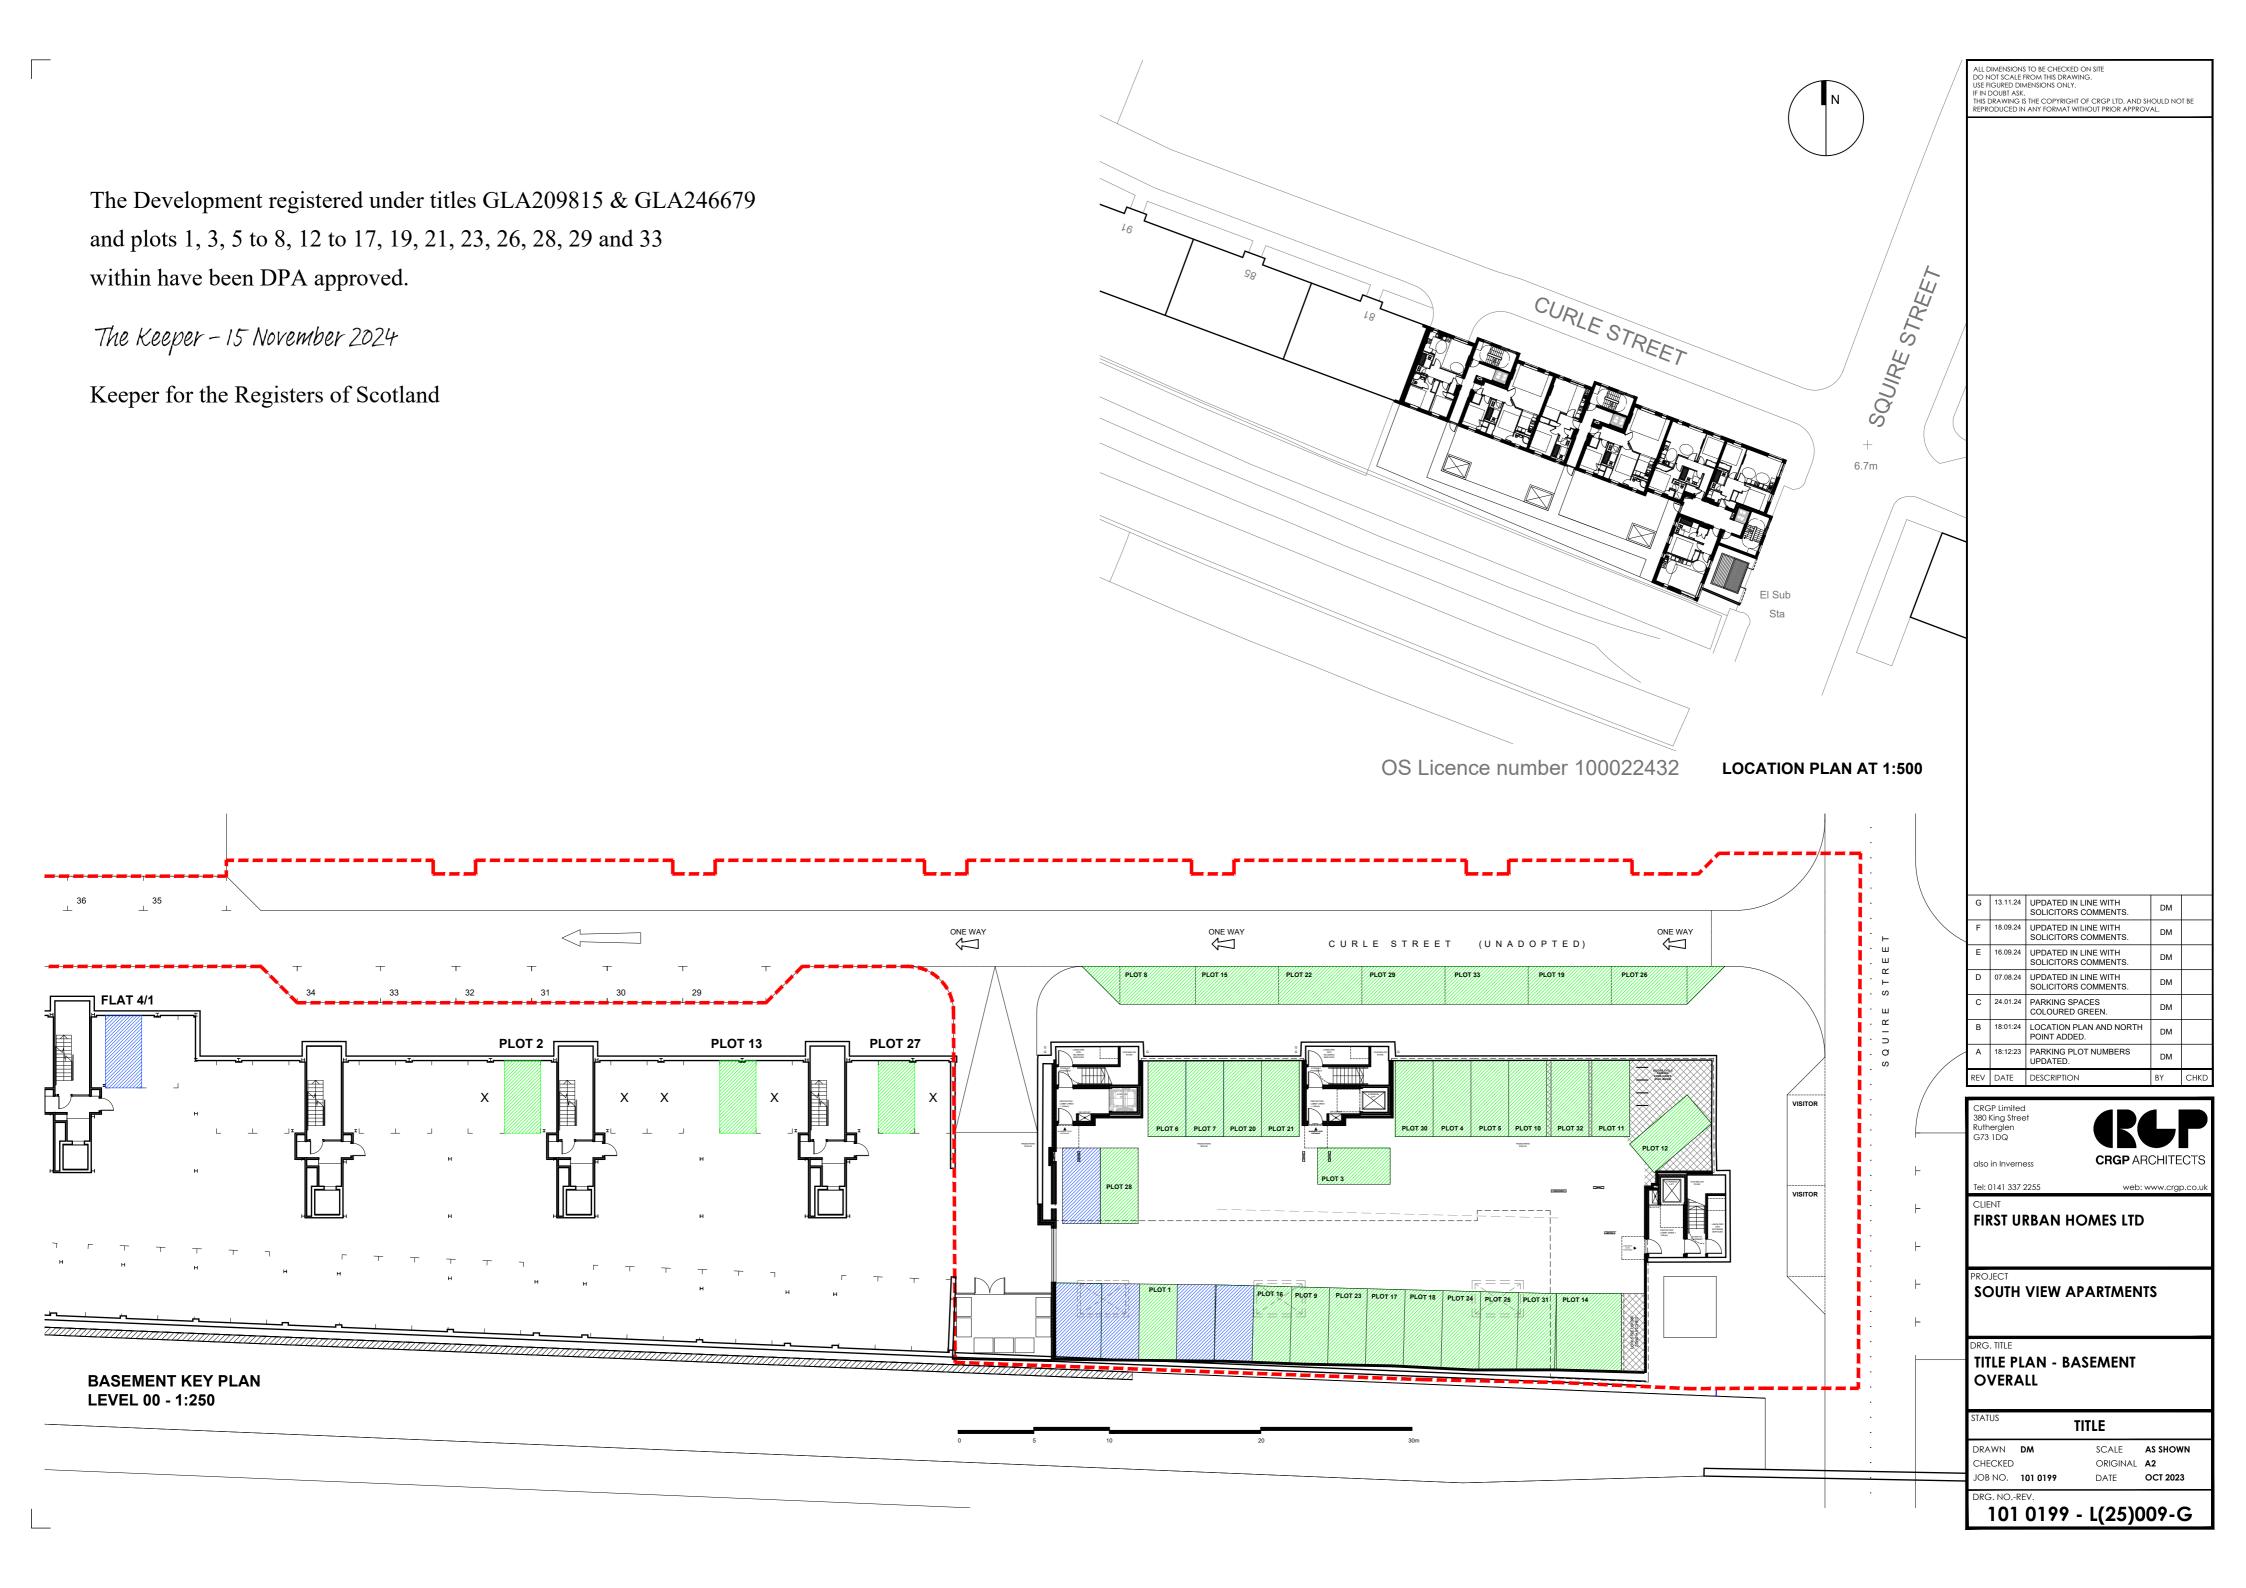

DM

| ROOM           | DIMEN       | ISIONS      | AR    | EA    | GI | FA    |
|----------------|-------------|-------------|-------|-------|----|-------|
|                | m           | ft          | m²    | ft²   | m² | ft²   |
| LIVING/KITCHEN | 5.43 x 4.82 | 17.8 x 15.8 | 22.54 | 242.6 |    |       |
| BEDROOM        | 4.56 x 3.00 | 14.9 x 9.8  | 11.31 | 121.7 | 49 | 527.4 |
|                |             |             |       |       | l  |       |