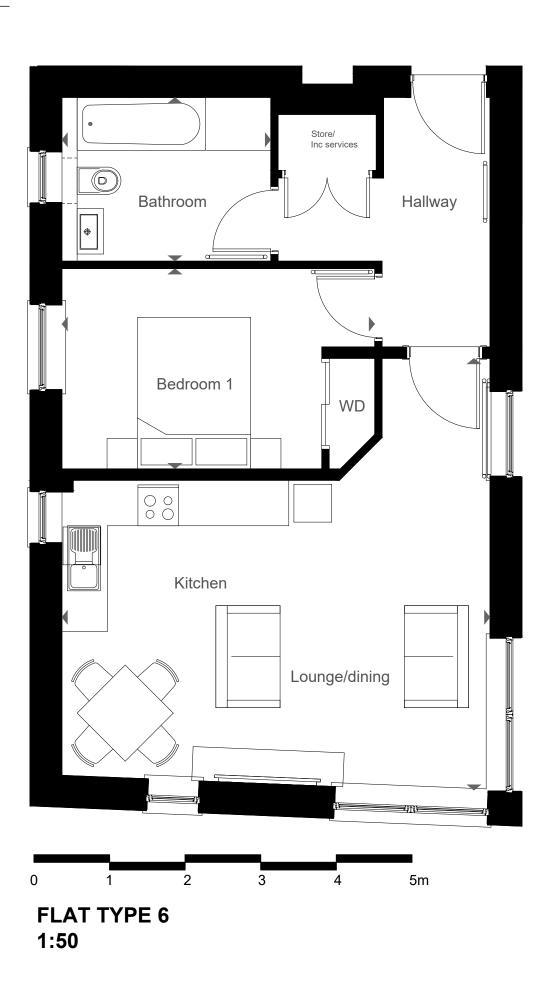

LOCATION - BLOCK U PLOT NUMBERS 19, 26 + 33

| ROOM           | DIMENSIONS  |             | AREA  |       | GIFA |       |
|----------------|-------------|-------------|-------|-------|------|-------|
|                | m           | ft          | m²    | ft²   | m²   | ft²   |
| LIVING/KITCHEN | 5.72 x 5.66 | 18.8 x 18.5 | 25.11 | 270.3 |      |       |
| BEDROOM 1      | 4.14 x 2.65 | 13.6 x 8.7  | 9.83  | 105.8 | 50.8 | 546.8 |
| BATHROOM       | 2.76 x 2.16 | 9.0 x 7.1   | 5.96  | 64.1  |      |       |

SOUTH VIEW APARTMENTS

**TITLE PLAN - FLAT TYPE 6** 

| STATUS  |          | TITLE    |           |
|---------|----------|----------|-----------|
| DRAWN   | SB       | SCALE    | AS STATED |
| CHECKED | DM       | ORIGINAL | A3        |
| JOB NO. | 101 0199 | DATE     | 230606    |