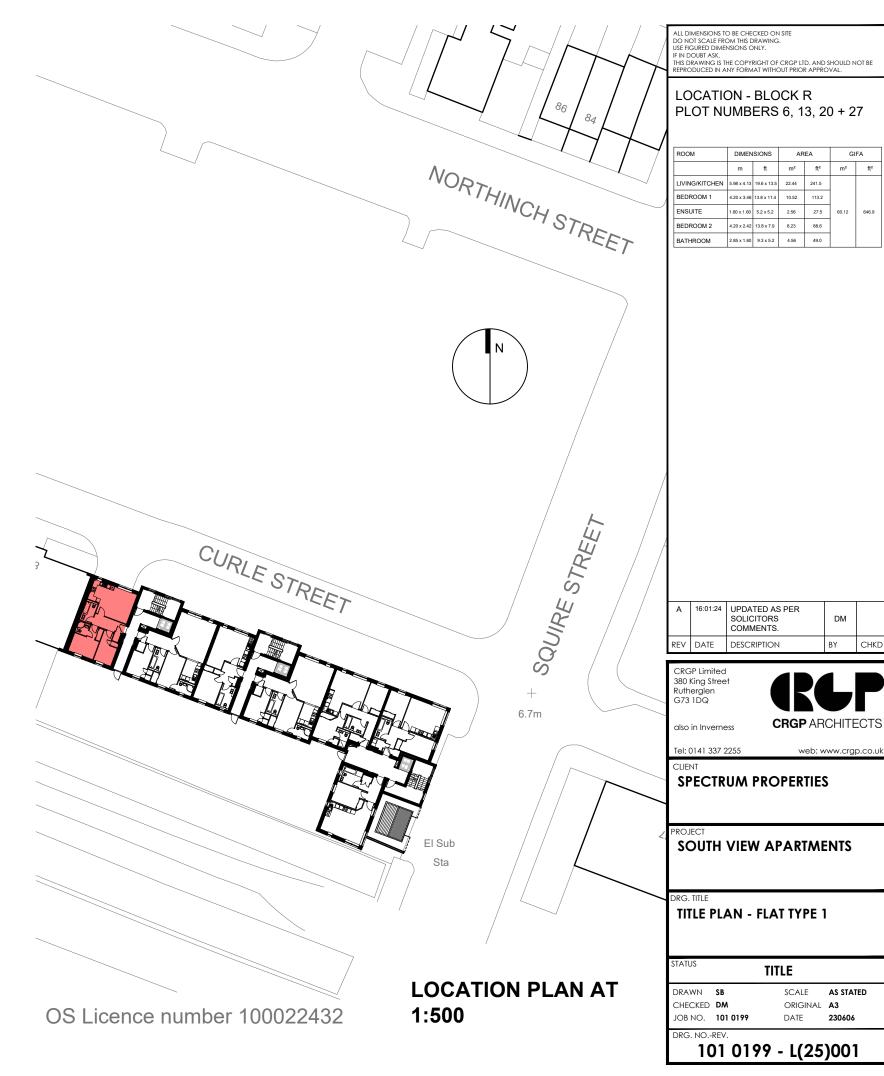

## LOCATION - BLOCK U PLOT NUMBERS 4, 10, 17, 24 + 31

| ROOM           | DIMENSIONS  |             | AREA  |       | GIFA  |       |
|----------------|-------------|-------------|-------|-------|-------|-------|
|                | m           | ft          | m²    | ft²   | m²    | ft²   |
| LIVING/KITCHEN | 5.79 x 4.75 | 19.0 x 15.6 | 22.24 | 239.4 |       |       |
| BEDROOM 1      | 4.28 x 3.39 | 14.0 x 11.1 | 9.77  | 105.2 | 65.57 | 705.8 |
| ENSUITE        | 2.31 x 1.75 | 7.6 x 5.7   | 3.29  | 35.4  |       |       |
| BEDROOM 2      | 3.84 x 2.50 | 12.6 x 8.2  | 8.62  | 92.8  |       |       |
| BATHROOM       | 2.77 x 1.90 | 9.0 x 6.2   | 5.26  | 56.6  |       |       |