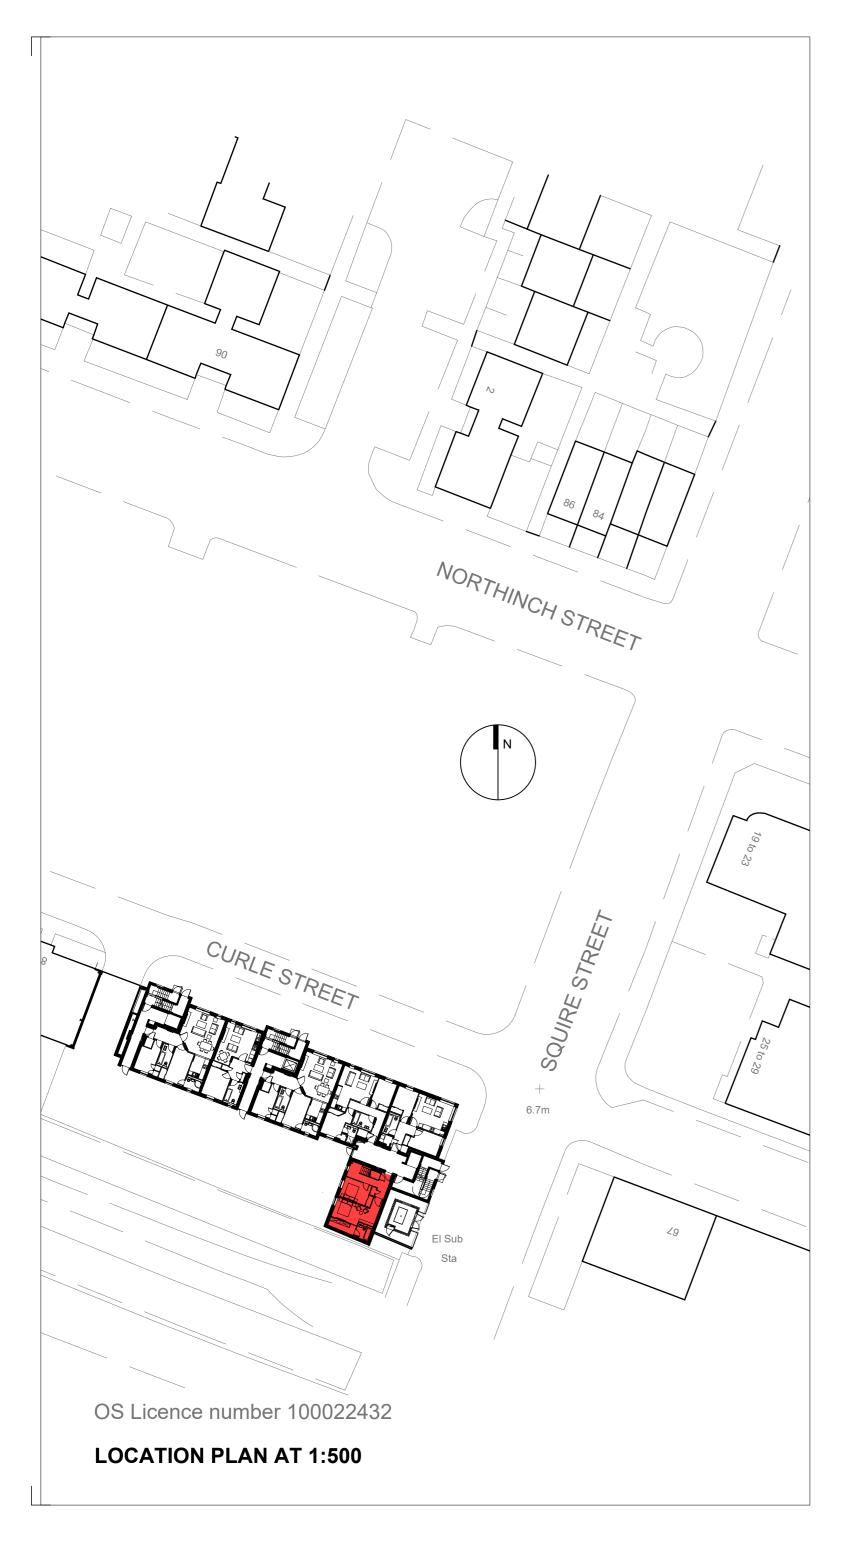

## LOCATION - BLOCK U PLOT NUMBER 12

| ROOM           | DIMENSIONS  |             | AREA  |       | GIFA   |        |
|----------------|-------------|-------------|-------|-------|--------|--------|
|                | m           | ft          | m²    | ft²   | m²     | ft²    |
| LIVING/KITCHEN | 5.72 x 5.64 | 18.8 x 18.5 | 24.95 | 268.6 |        |        |
| MASTER SUITE   | 5.66 x 3.95 | 18.6 x 13.0 | 15.97 | 171.9 |        |        |
| ENSUITE        | 2.00 x 1.97 | 6.6 x 6.5   | 3.87  | 41.7  |        |        |
| WALK-IN WD     | 3.58 x 1.29 | 11.7 x 4.2  | 4.37  | 47.0  | 102.34 | 1101.6 |
| BEDROOM 2      | 3.64 x 2.72 | 11.9 x 8.9  | 9.90  | 106.6 |        |        |
| BEDROOM 3      | 3.44 x 2.52 | 11.3 x 8.3  | 8.67  | 93.3  |        |        |
| SHOWER ROOM    | 3.44 x 2.33 | 11.3 x 7.6  | 5.39  | 58.0  |        |        |