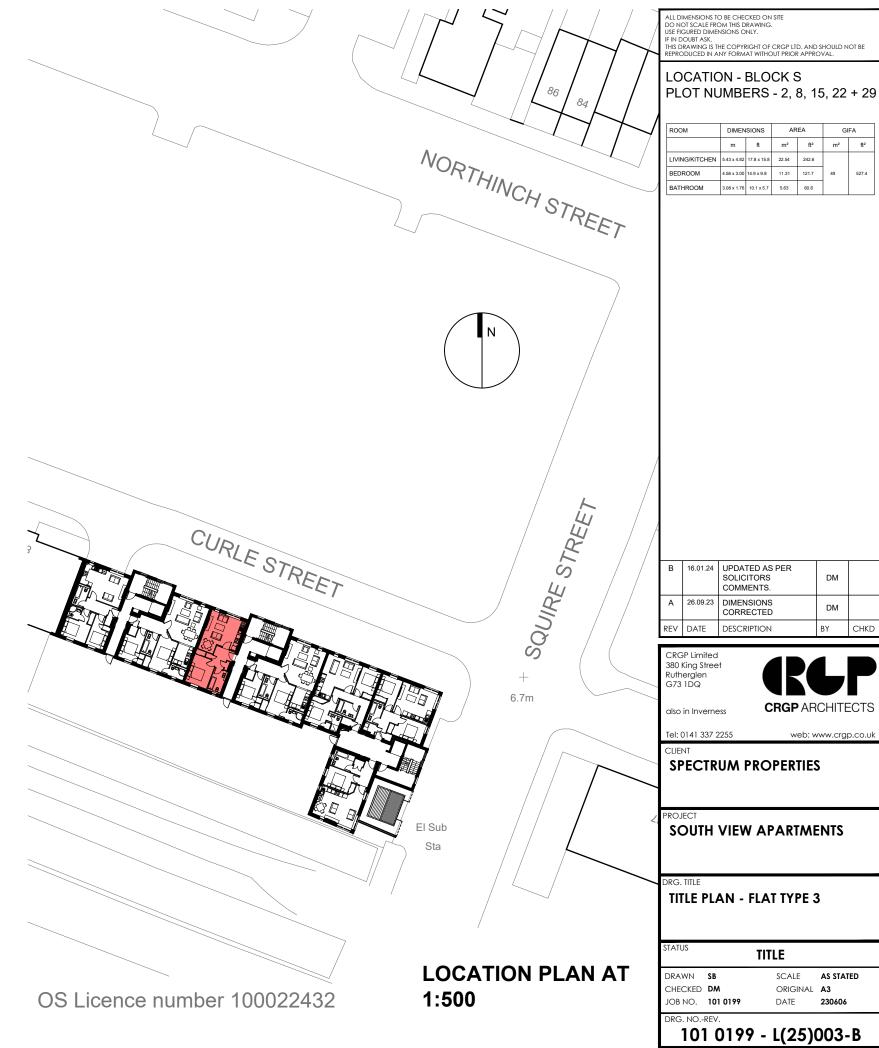

## LOCATION - BLOCK U PLOT NUMBERS 4, 10, 17, 24 + 31

| ROOM           | DIMENSIONS  |             | AREA  |       | GIFA  |       |
|----------------|-------------|-------------|-------|-------|-------|-------|
|                | m           | ft          | m²    | ft²   | m²    | ft²   |
| LIVING/KITCHEN | 5.79 x 4.75 | 19.0 x 15.6 | 22.24 | 239.4 |       |       |
| BEDROOM 1      | 4.28 x 3.39 | 14.0 x 11.1 | 9.77  | 105.2 | 65.57 | 705.8 |
| ENSUITE        | 2.31 x 1.75 | 7.6 x 5.7   | 3.29  | 35.4  |       |       |
| BEDROOM 2      | 3.84 x 2.50 | 12.6 x 8.2  | 8.62  | 92.8  |       |       |
| BATHROOM       | 2.77 x 1.90 | 9.0 x 6.2   | 5.26  | 56.6  |       |       |