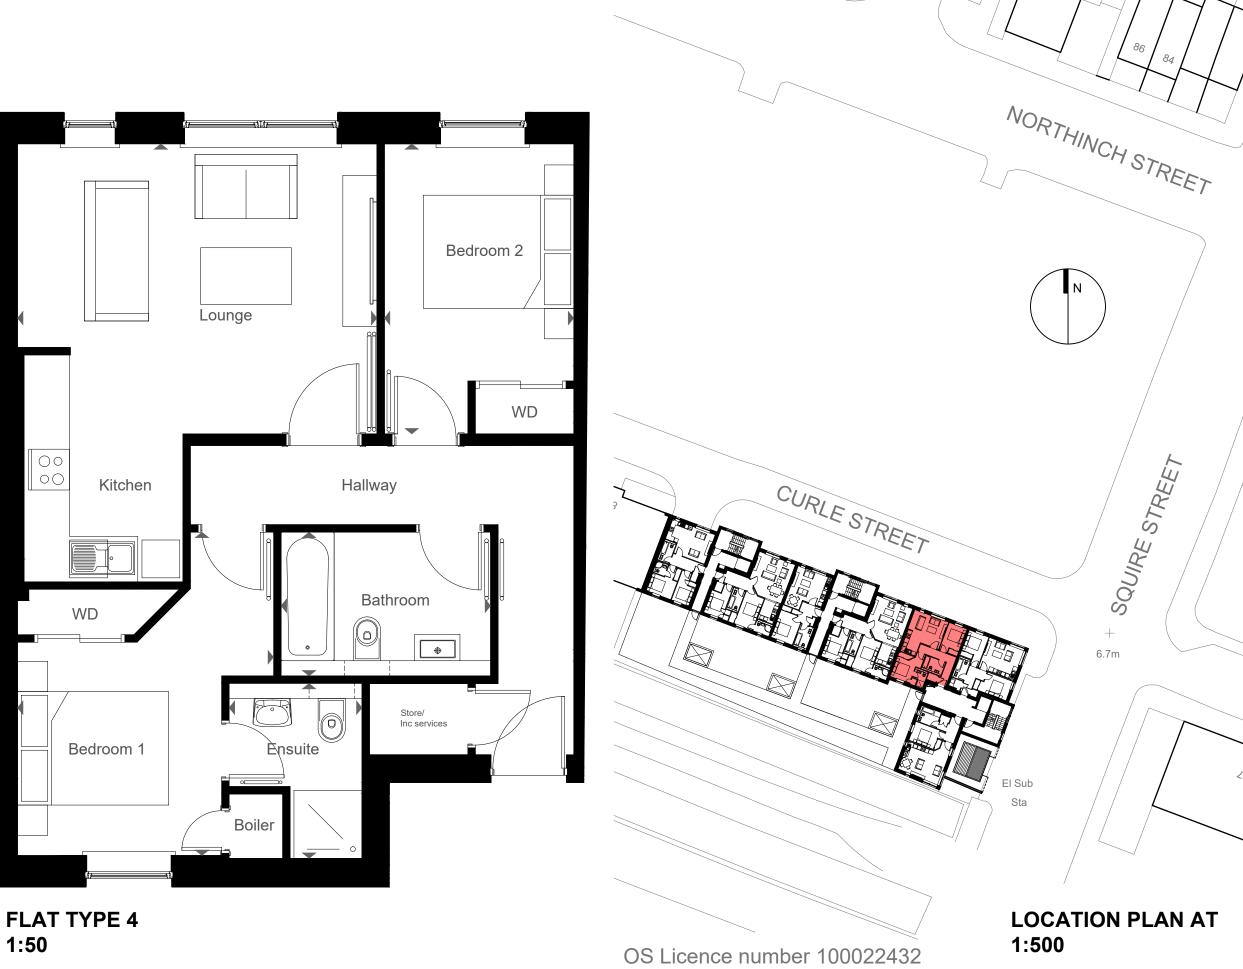

## LOCATION - BLOCK U PLOT NUMBERS 4, 10, 17, 24 + 31

| ROOM           | DIMENSIONS  |             | AREA  |       | GIFA  |       |
|----------------|-------------|-------------|-------|-------|-------|-------|
|                | m           | ft          | m²    | ft²   | m²    | ft²   |
| LIVING/KITCHEN | 5.79 x 4.75 | 19.0 x 15.6 | 22.24 | 239.4 |       |       |
| BEDROOM 1      | 4.28 x 3.39 | 14.0 x 11.1 | 9.77  | 105.2 | 65.57 | 705.8 |
| ENSUITE        | 2.31 x 1.75 | 7.6 x 5.7   | 3.29  | 35.4  |       |       |
| BEDROOM 2      | 3.84 x 2.50 | 12.6 x 8.2  | 8.62  | 92.8  |       |       |
| BATHROOM       | 2.77 x 1.90 | 9.0 x 6.2   | 5.26  | 56.6  |       |       |