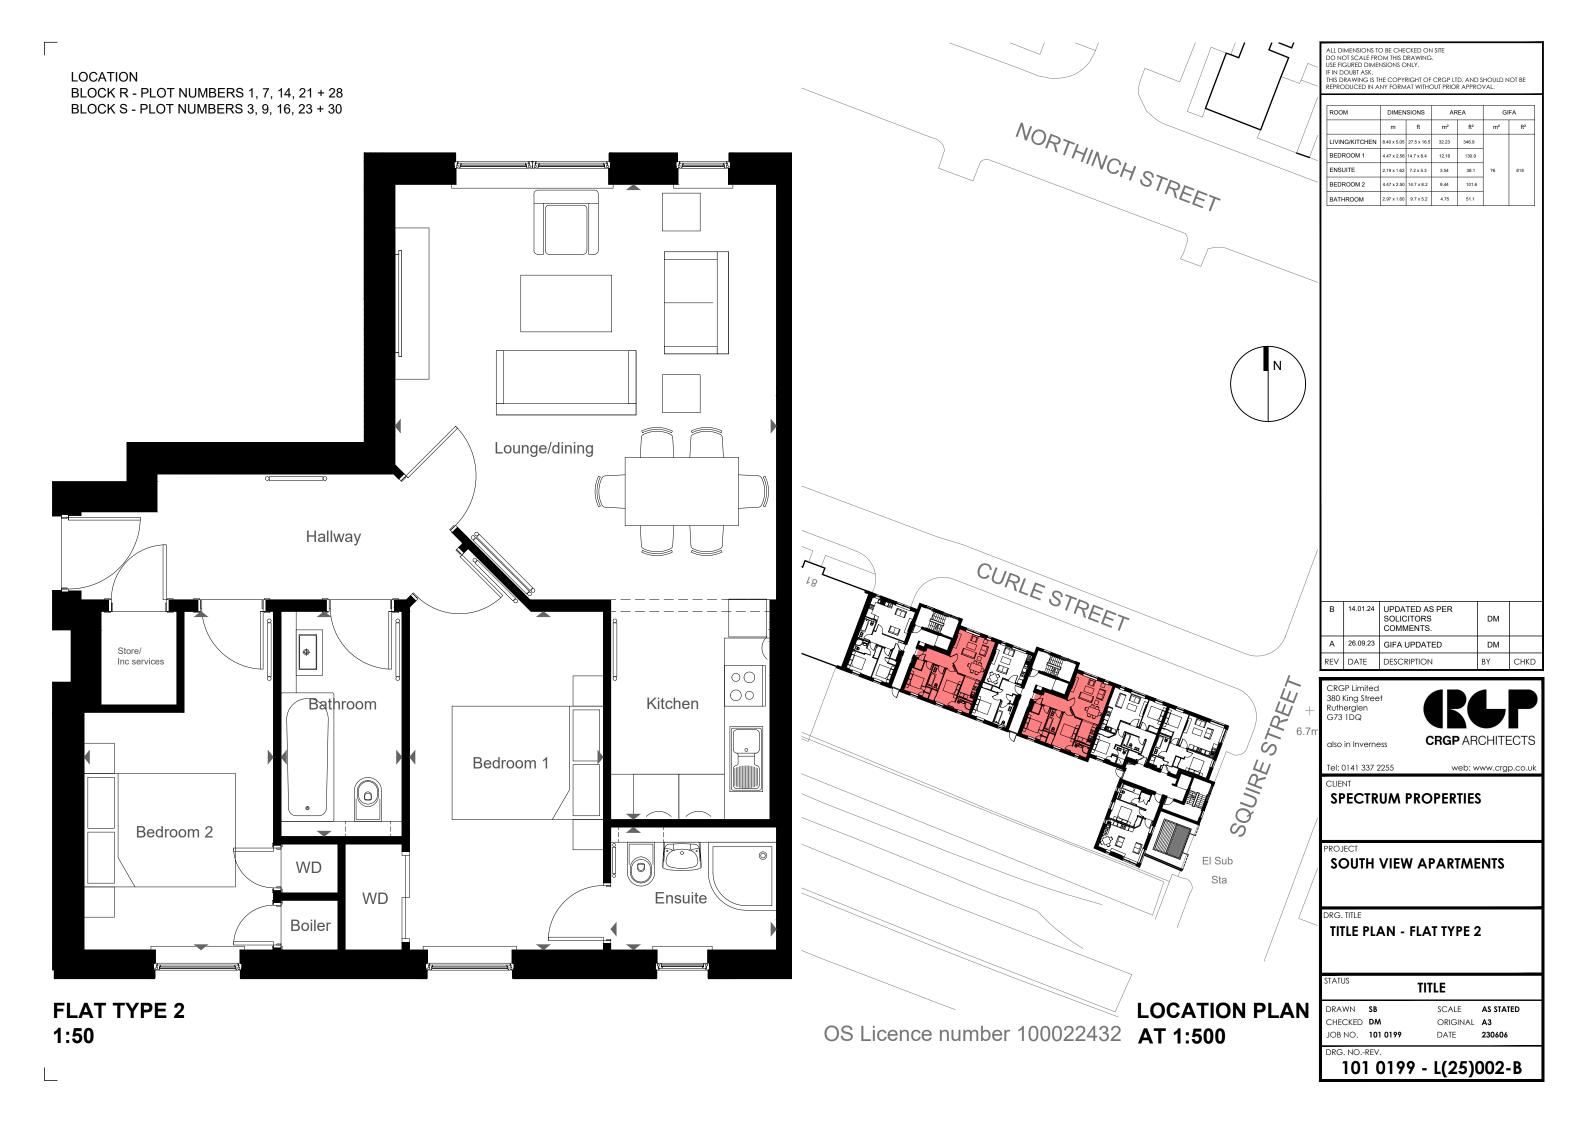

DM

| ROOM           | DIMEN       | ISIONS      | AR    | EA    | GI | FA    |
|----------------|-------------|-------------|-------|-------|----|-------|
|                | m           | ft          | m²    | ft²   | m² | ft²   |
| LIVING/KITCHEN | 5.43 x 4.82 | 17.8 x 15.8 | 22.54 | 242.6 |    |       |
| BEDROOM        | 4.56 x 3.00 | 14.9 x 9.8  | 11.31 | 121.7 | 49 | 527.4 |
|                |             |             |       |       | l  |       |