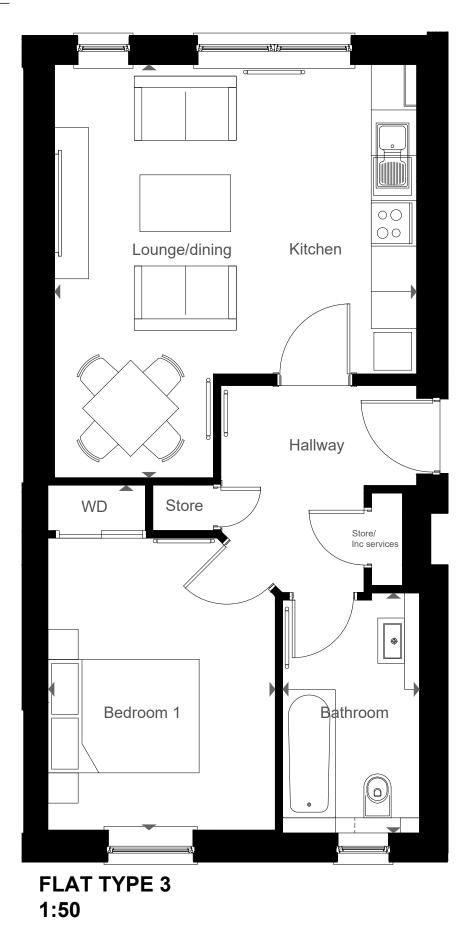

## LOCATION - BLOCK U PLOT NUMBERS 4, 10, 17, 24 + 31

| ROOM           | DIMENSIONS  |             | AREA  |       | GIFA  |       |
|----------------|-------------|-------------|-------|-------|-------|-------|
|                | m           | ft          | m²    | ft²   | m²    | ft²   |
| LIVING/KITCHEN | 5.79 x 4.75 | 19.0 x 15.6 | 22.24 | 239.4 |       |       |
| BEDROOM 1      | 4.28 x 3.39 | 14.0 x 11.1 | 9.77  | 105.2 | 65.57 | 705.8 |
| ENSUITE        | 2.31 x 1.75 | 7.6 x 5.7   | 3.29  | 35.4  |       |       |
| BEDROOM 2      | 3.84 x 2.50 | 12.6 x 8.2  | 8.62  | 92.8  |       |       |
| BATHROOM       | 2.77 x 1.90 | 9.0 x 6.2   | 5.26  | 56.6  |       |       |