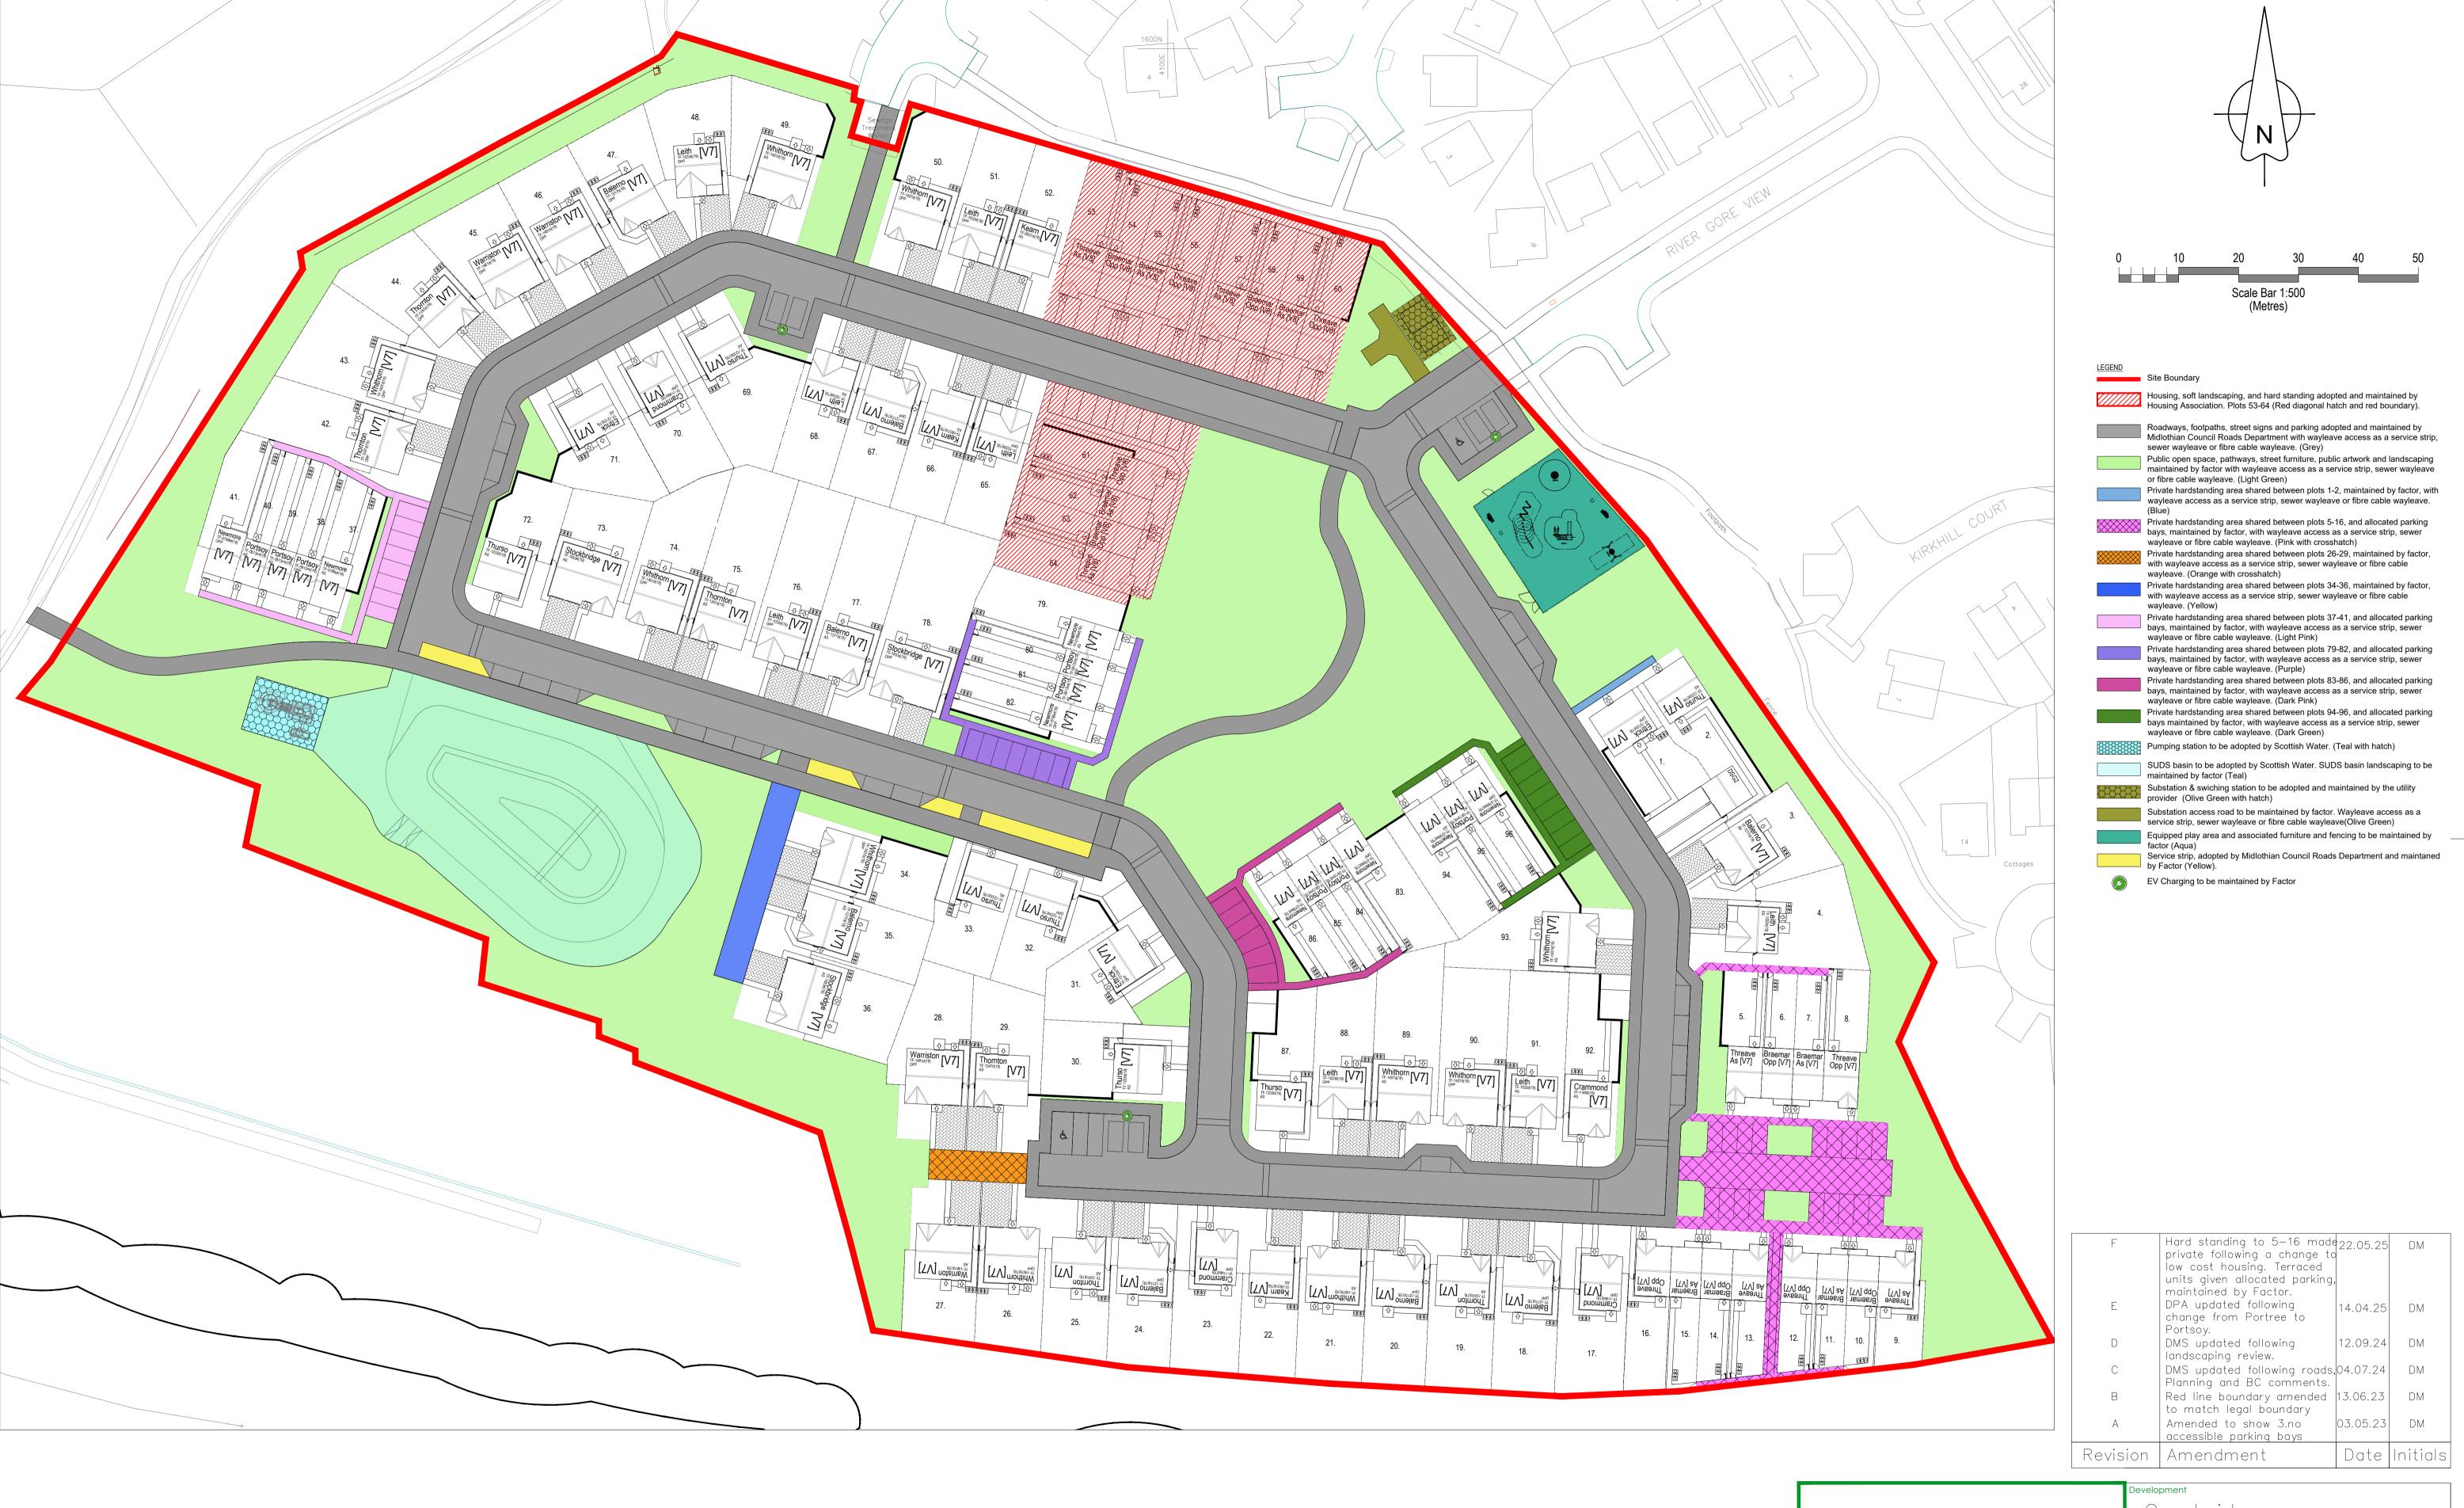

EGEND Site Boundar

Housing, soft landscaping, and hard standing adopted and maintained by Housing Association with wayleave access as a service strip, sewer wayleave or fibre cable wayleave. Plots 53-64 (Red diagonal hatch and red boundary).

Private hardstanding area shared between plots 1-2, maintained by factor, with

wayleave access as a service strip, sewer wayleave or fibre cable wayleave. (Blue)

Private hardstanding area shared between plots 5-16, and allocated parking bays, maintained by factor, with wayleave access as a service strip, sewer wayleave or fibre cable wayleave. (Pink with crosshatch)

Private hardstanding area shared between plots 26-29, maintained by factor, with wayleave access as a service strip, sewer wayleave or fibre cable wayleave. (Orange with hatch)

wayleave. (Orange with hatch)

Private hardstanding area shared between plots 34-36, maintained by factor, with wayleave access as a service strip, sewer wayleave or fibre cable

Private hardstanding area shared between plots 37-41, and allocated parking bays, maintained by factor, with wayleave access as a service strip, sewer wayleave or fibre cable wayleave. (Light Pink)

Private hardstanding area shared between plots 79-82, and allocated parking bays, maintained by factor, with wayleave access as a service strip, sewer wayleave or fibre cable wayleave. (Purple)

wayleave or fibre cable wayleave. (Purple)

Private hardstanding area shared between plots 83-86, and allocated parking bays, maintained by factor, with wayleave access as a service strip, sewer wayleave or fibre cable wayleave. (Dark Pink)

Private hardstanding area shared between plots 94-96, and allocated parking bays, maintained by factor, with wayleave access as a service strip, sewer wayleave or fibre cable wayleave. (Dark Green)

F Parking assigned for plots 5-16, 94-96, 83-86, 79-82, 37-41.HA hatch removed for plots 5-16 due to plots becoming private low cost units.

E DPA updated following change from Portree to Portsoy.

D DPA updated following 12.09.24 DM landscape review.
DPA updated following roads, 04.07.24 DM Planning and BC comments.

B Red line boundary amended to match legal boundary
Amended to show 3.no accessible parking bays

Revision Amendment Date Initials

The Development registered under title MID135280 and plots 1 to 52 and 65 to 94 within have been DPA approved.

The Keeper - 29 May 2025

**Keeper for the Registers of Scotland** 

| F        | Hard standing to 5—16 made private following a change to low cost housing. Terraced units given allocated parking, maintained by Factor. |          | DM       |
|----------|------------------------------------------------------------------------------------------------------------------------------------------|----------|----------|
| E        | DPA updated following change from Portree to Portsoy.                                                                                    | 14.04.25 | DM       |
| D        | DMS updated following landscaping review.                                                                                                | 12.09.24 | DM       |
| С        | DMS updated following roads, Planning and BC comments.                                                                                   | 04.07.24 | DM       |
| В        | Red line boundary amended to match legal boundary                                                                                        | 13.06.23 | DM       |
| А        | Amended to show 3.no accessible parking bays                                                                                             | 03.05.23 | DM       |
| Revision | Amendment                                                                                                                                | Date     | Initials |

| Persimmon Homes (East Scotland) | Gorebridge,<br>Newbyres |          |                    |
|---------------------------------|-------------------------|----------|--------------------|
| Drawing Title                   | Date                    | Scale    | Drawn / Checked by |
| DMS PLAN                        | 23/01/23                | 1/500@A1 | DM/AF              |
| Drawing Status                  | Drawing Ref Re          |          | Rev                |
| LEGAL                           | NBG/08/02               |          | F                  |