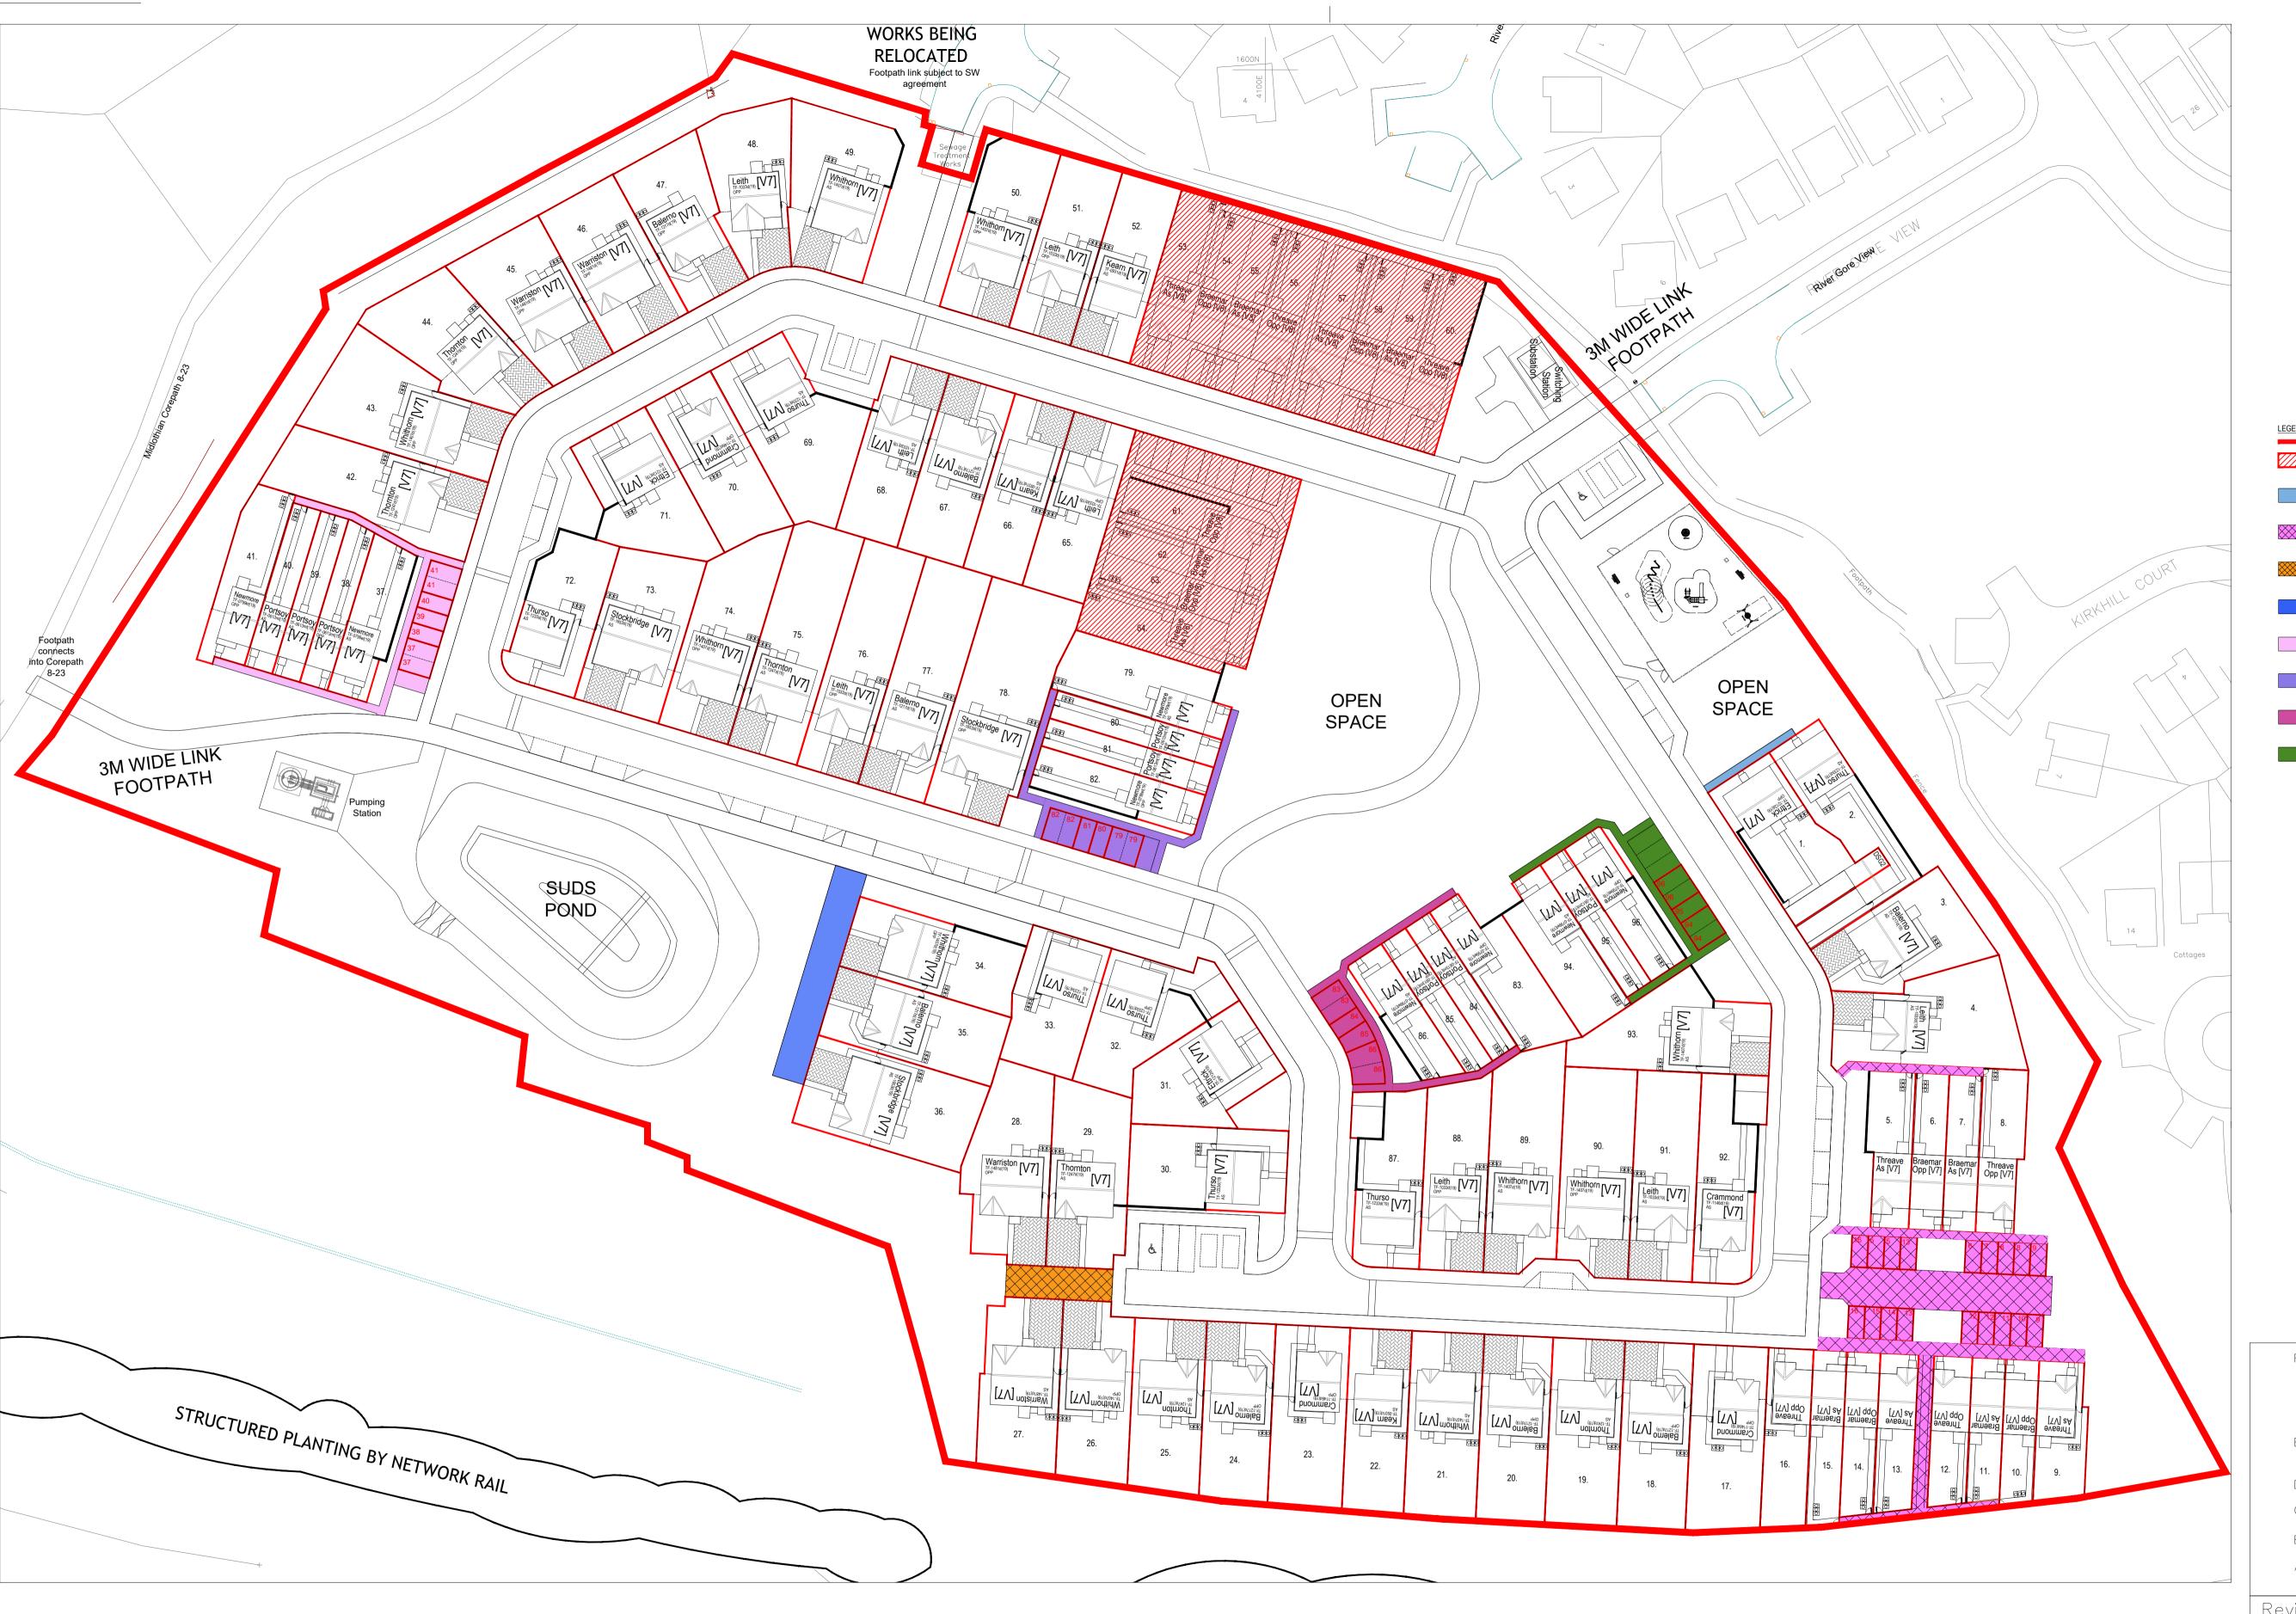

EGEND Site Boundar

Housing, soft landscaping, and hard standing adopted and maintained by Housing Association with wayleave access as a service strip, sewer wayleave or fibre cable wayleave. Plots 53-64 (Red diagonal hatch and red boundary).

Private hardstanding area shared between plots 1-2, maintained by factor, with

wayleave access as a service strip, sewer wayleave or fibre cable wayleave. (Blue)

Private hardstanding area shared between plots 5-16, and allocated parking bays, maintained by factor, with wayleave access as a service strip, sewer wayleave or fibre cable wayleave. (Pink with crosshatch)

Private hardstanding area shared between plots 26-29, maintained by factor, with wayleave access as a service strip, sewer wayleave or fibre cable wayleave. (Orange with hatch)

wayleave. (Orange with hatch)

Private hardstanding area shared between plots 34-36, maintained by factor, with wayleave access as a service strip, sewer wayleave or fibre cable

Private hardstanding area shared between plots 37-41, and allocated parking bays, maintained by factor, with wayleave access as a service strip, sewer wayleave or fibre cable wayleave. (Light Pink)

Private hardstanding area shared between plots 79-82, and allocated parking bays, maintained by factor, with wayleave access as a service strip, sewer wayleave or fibre cable wayleave. (Purple)

wayleave or fibre cable wayleave. (Purple)

Private hardstanding area shared between plots 83-86, and allocated parking bays, maintained by factor, with wayleave access as a service strip, sewer wayleave or fibre cable wayleave. (Dark Pink)

Private hardstanding area shared between plots 94-96, and allocated parking bays, maintained by factor, with wayleave access as a service strip, sewer wayleave or fibre cable wayleave. (Dark Green)

F Parking assigned for plots 5-16, 94-96, 83-86, 79-82, 37-41.HA hatch removed for plots 5-16 due to plots becoming private low cost units.

E DPA updated following change from Portree to Portsoy.

D DPA updated following 12.09.24 DM landscape review.
DPA updated following roads, 04.07.24 DM Planning and BC comments.

B Red line boundary amended to match legal boundary
Amended to show 3.no accessible parking bays

Revision Amendment Date Initials

The Development registered under title MID135280 and plots 1 to 52 and 65 to 94 within have been DPA approved.