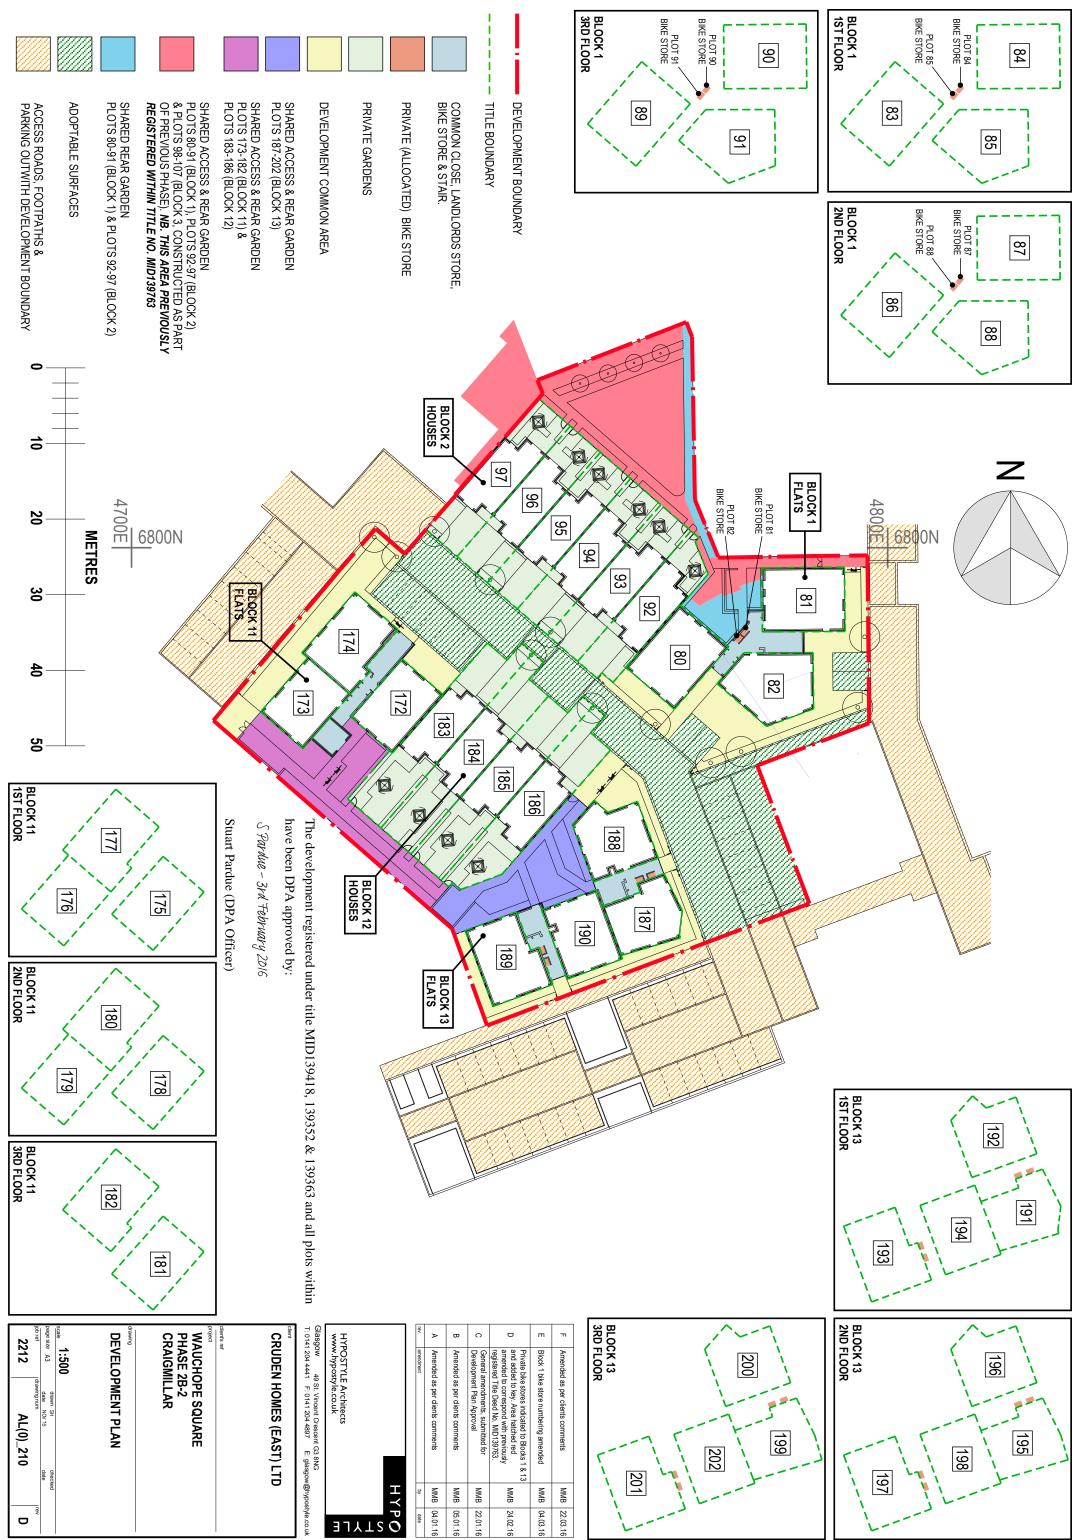

| п    | Amended as per clients comments                                                                                                                                       | MMB | 22.03.16 |
|------|-----------------------------------------------------------------------------------------------------------------------------------------------------------------------|-----|----------|
| т    | Block 1 bike store numbering amended                                                                                                                                  | MMB | 04.03.16 |
| D    | Private bike stores indicated to Blocks 1 & 13<br>and added to key. Area hatched red<br>amended to correspond with previously<br>registered Title Deed No. MID139763. | MMB | 24.02.16 |
| с    | General amendments, submitted for<br>Development Plan Approval                                                                                                        | MMB | 22.01.16 |
| B    | Amended as per clients comments                                                                                                                                       | MMB | 05.01.16 |
| A    | Amended as per clients comments                                                                                                                                       | MMB | 04.01.16 |
| rev. | amendment                                                                                                                                                             | by  | date     |
|      |                                                                                                                                                                       |     |          |