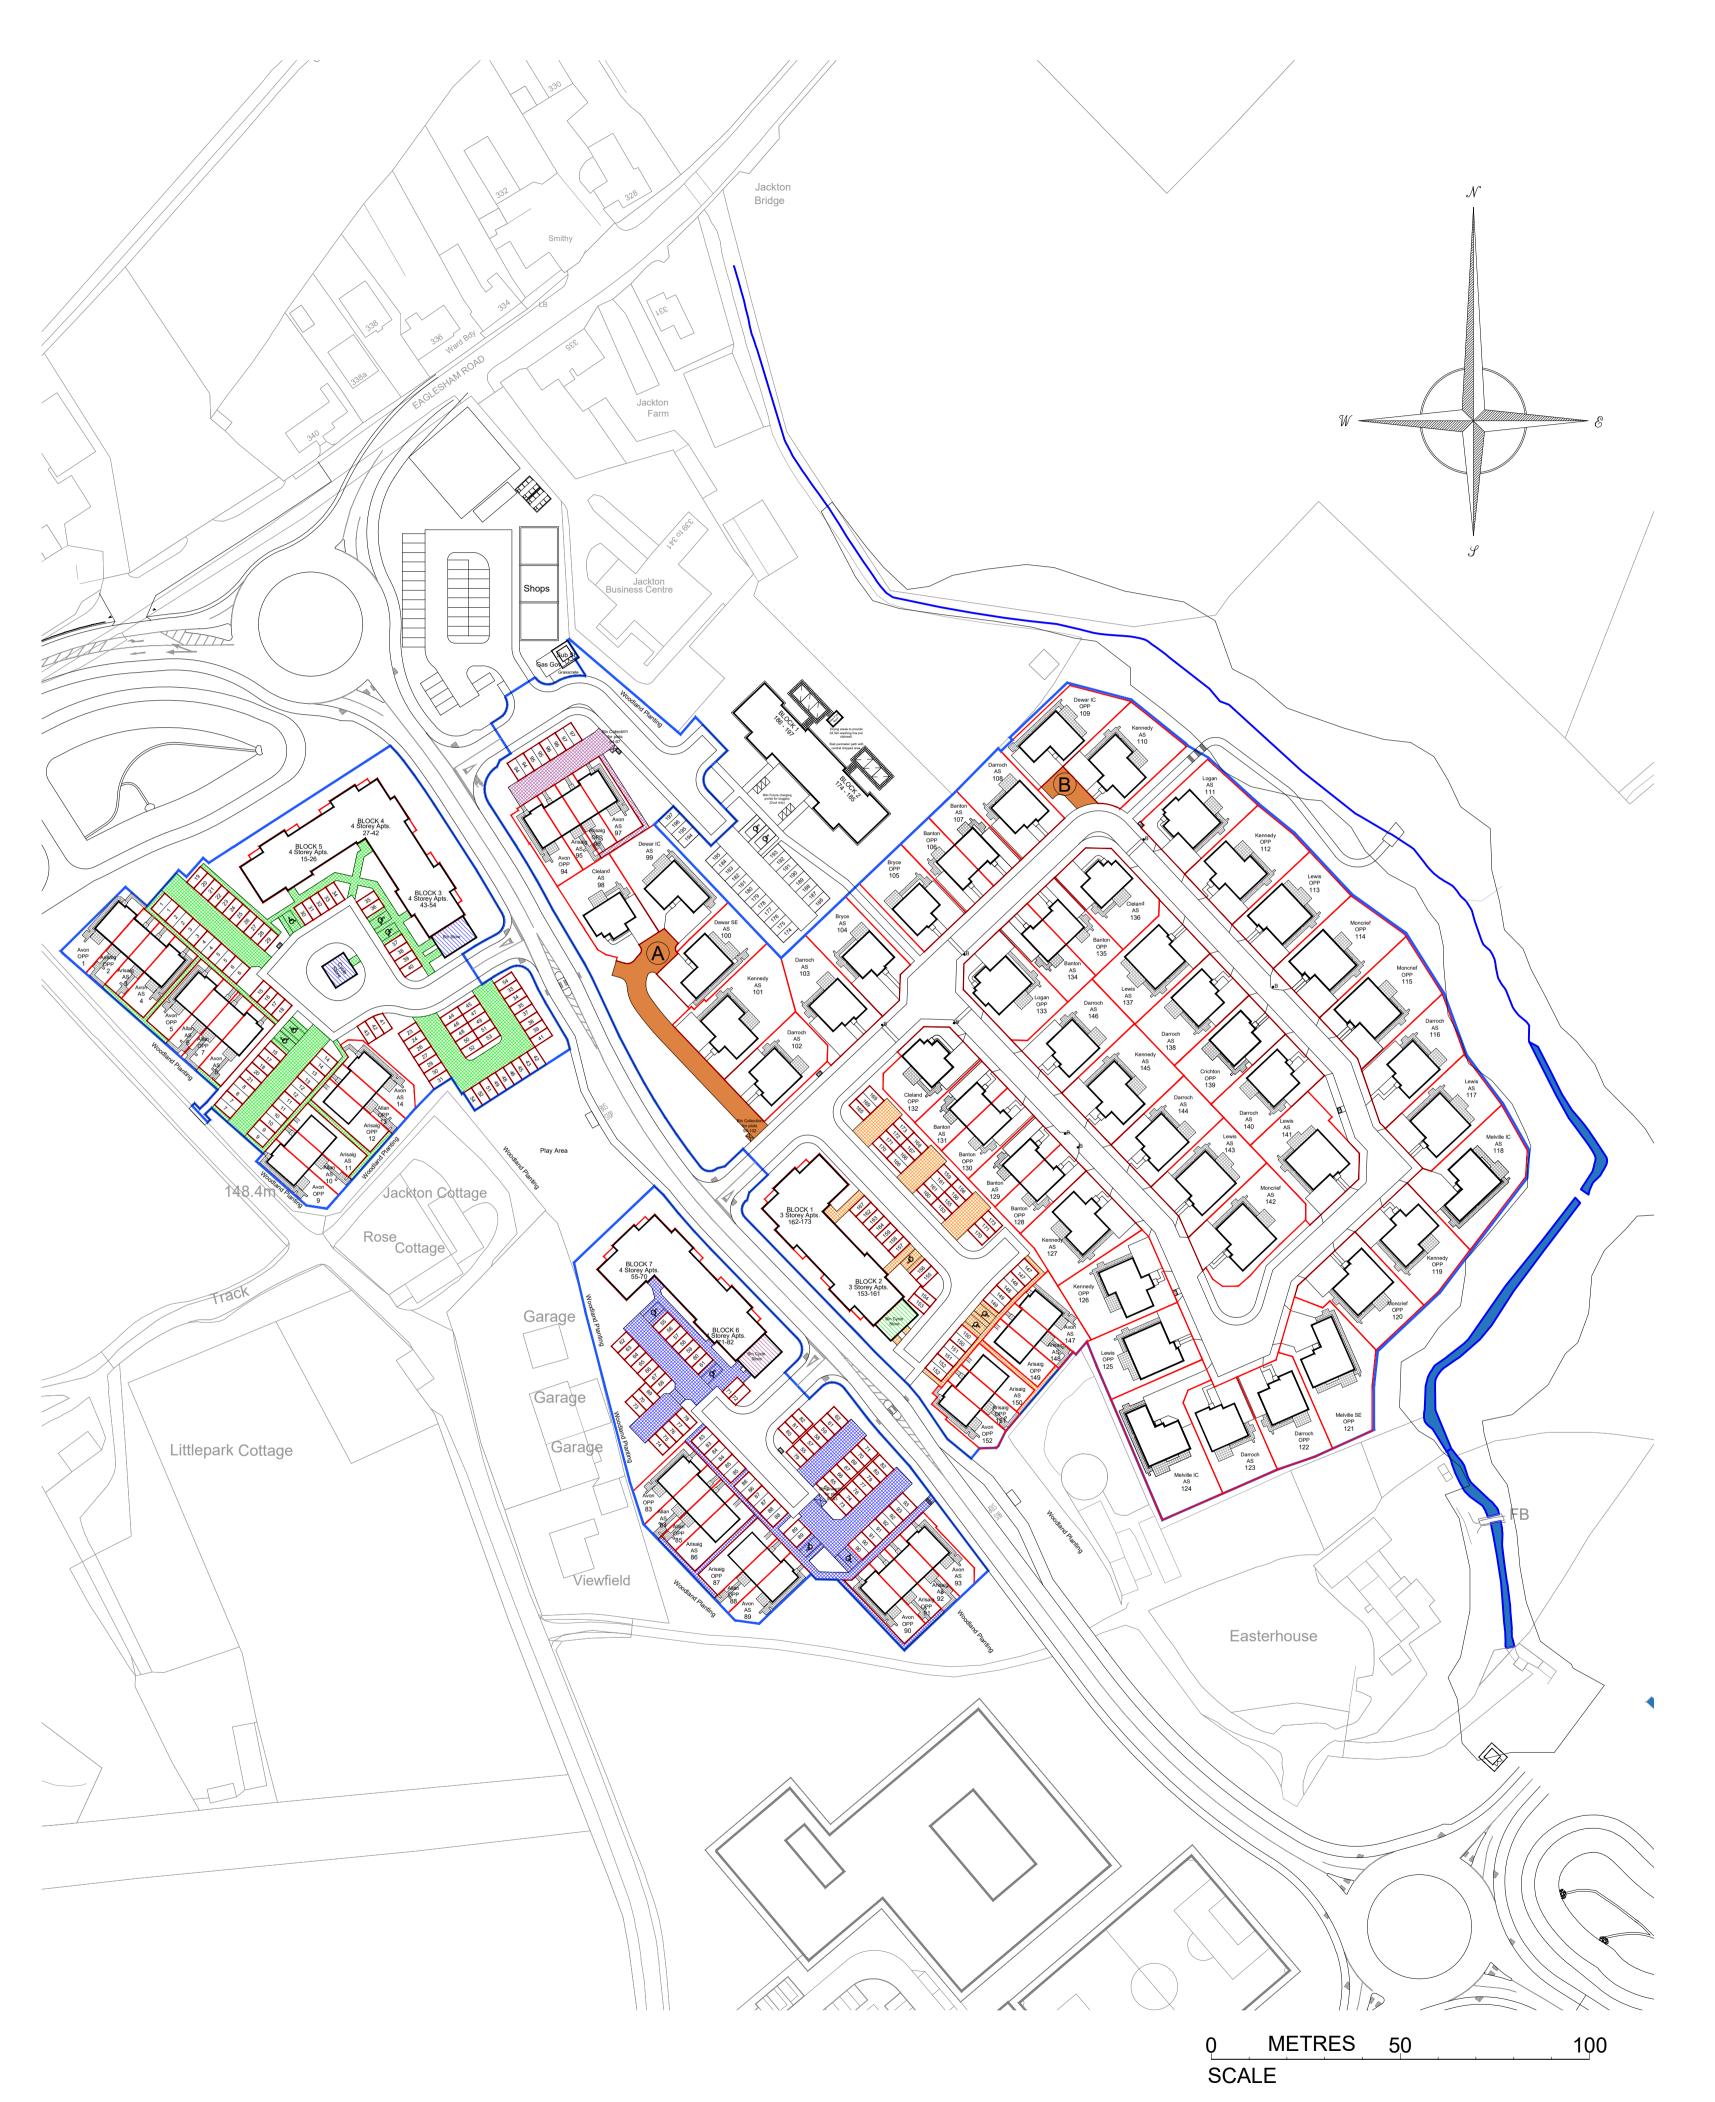

D.McIntyre – 24th February 2022

Danielle McIntyre (DPA Officer)

LEGEND

DENOTES SITE BOUNDARY
DENOTES INDIVIDUAL PLOT

BOUNDARY.

DENOTES ROADS / FOOTPATHS / PARKING TO BE ADOPTED BY THE LOCAL AUTHORITY.

DENOTES SERVICE STRIPS / BIO-RETENTION

ADOPTED BY THE LOCAL AUTHORITY AND MAINTAINED BY THE APPOINTED FACTOR.

DENOTES OPEN SPACE / LANDSCAPING / PLAY AREA OWNED BY THE RESIDENTS AND

PLAY AREA OWNED BY THE RESIDENTS AND MAINTAINED BY THE APPOINTED FACTOR. (INCLUDES UTILITIES SERVITUDE)

DENOTES PRIVATE PATH MAINTAINED BY

APPOINTED FACTOR OWNED BY
DEVELOPMENT

DENOTED PRIVATE PARKING / FOOTPATH /

LIGHTING MAINTAINED BY THE APPOINTED FACTOR OWNED BY PLOTS 1 - 54

DENOTED PRIVATE PARKING / FOOTPATH / LIGHTING MAINTAINED BY THE APPOINTED FACTOR OWNED BY PLOTS 55 - 93

DENOTED PRIVATE PARKING / FOOTPATH /

LIGHTING MAINTAINED BY THE APPOINTED FACTOR OWNED BY PLOTS 94 - 97

DENOTED PRIVATE PARKING / FOOTPATH /

LIGHTING MAINTAINED BY THE APPOINTED FACTOR OWNED BY PLOTS 147 - 173

MAINTAINED BY THE APPOINTED FACTOR OWNED BY PLOTS 15 - 54

DENOTES BIN / CYCLE / WATERPUMP STORE

DENOTES BIN / CYCLE / WATERPUMP STORE MAINTAINED BY THE APPOINTED FACTOR OWNED BY PLOTS 55 - 82

DENOTES BIN / CYCLE / WATERPUMP STORE
MAINTAINED BY THE APPOINTED FACTOR
OWNED BY PLOTS 153 - 173

DENOTES PRIVATE SHARED DRIVEWAYS /

DENOTES AREA OF AFFORDABLE HOUSING

PRIVATE LIGHTING MAINTAINED BY THE APPOINTED FACTOR OWNED PLOTS NOTED BELOW (INCLUDES UTILITIES SERVITUDE)

OWNED BY PLOTS 98 - 102

OWNED BY PLOTS 109 + 110