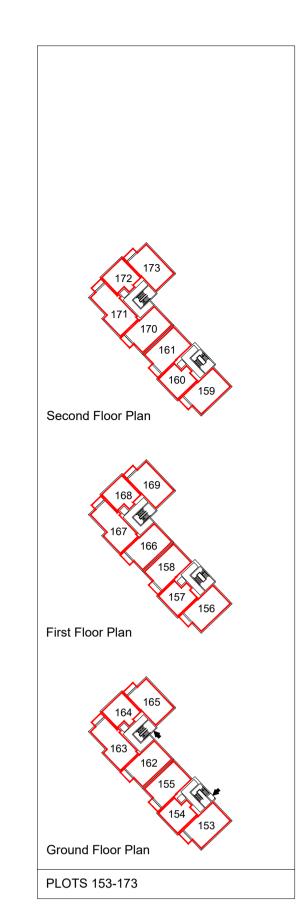

DENOTED PRIVATE PARKING / FOOTPATH /

LIGHTING MAINTAINED BY THE APPOINTED FACTOR OWNED BY PLOTS 94 - 97

DENOTED PRIVATE PARKING / FOOTPATH /

LIGHTING MAINTAINED BY THE APPOINTED FACTOR OWNED BY PLOTS 147 - 173