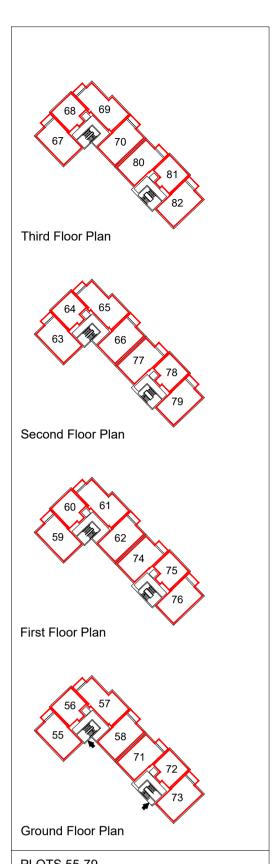

DENOTES PRIVATE PATH MAINTAINED BY

APPOINTED FACTOR OWNED BY
DEVELOPMENT

DENOTED PRIVATE PARKING / FOOTPATH /

LIGHTING MAINTAINED BY THE APPOINTED FACTOR OWNED BY PLOTS 1 - 54

DENOTED PRIVATE PARKING / FOOTPATH / LIGHTING MAINTAINED BY THE APPOINTED FACTOR OWNED BY PLOTS 55 - 93