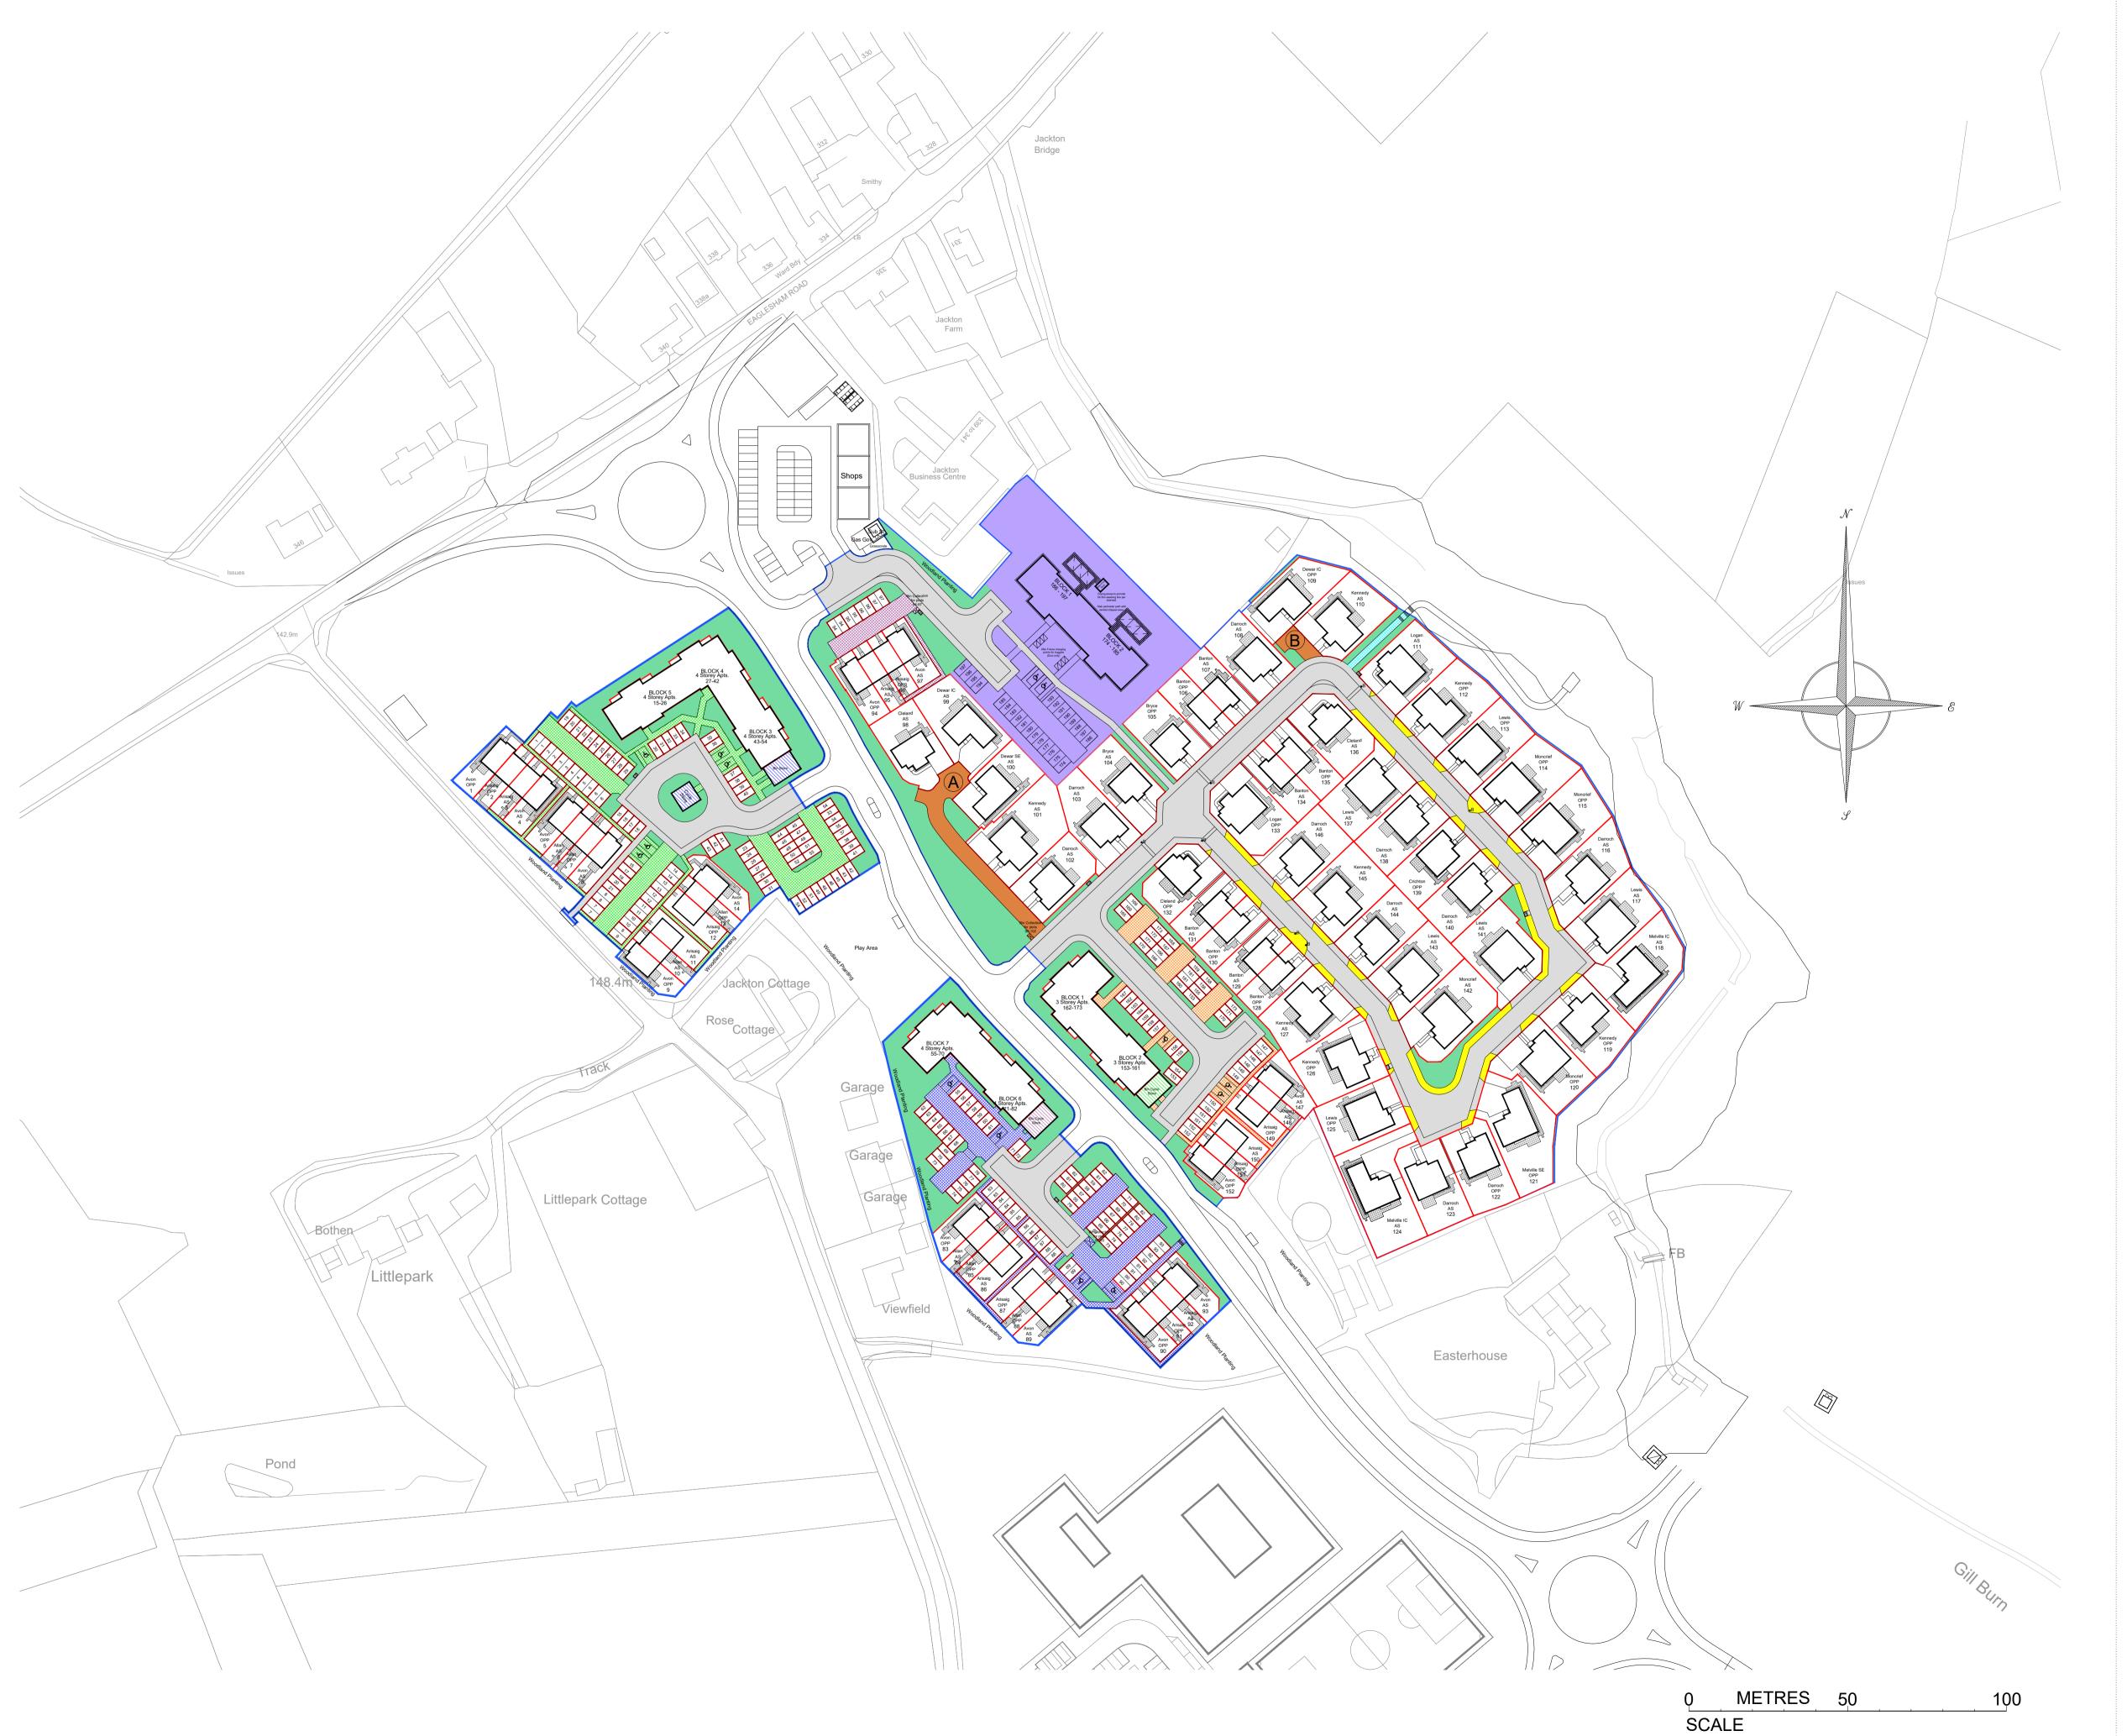

## LEGEND

DENOTES SITE BOUNDARY DENOTES INDIVIDUAL PLOT BOUNDARY.

DENOTES ROADS / FOOTPATHS / PARKING TO BE ADOPTED BY THE LOCAL AUTHORITY.

DENOTES SERVICE STRIPS / BIO-RETENTION ADOPTED BY THE LOCAL AUTHORITY AND MAINTAINED BY THE APPOINTED FACTOR.

DENOTES OPEN SPACE / LANDSCAPING / PLAY AREA OWNED BY THE RESIDENTS AND MAINTAINED BY THE APPOINTED FACTOR. (INCLUDES UTILITIES SERVITUDE)

APPOINTED FACTOR OWNED BY DEVELOPMENT

DENOTED PRIVATE PARKING / FOOTPATH / LIGHTING MAINTAINED BY THE APPOINTED FACTOR OWNED BY PLOTS 1 - 54

DENOTED PRIVATE PARKING / FOOTPATH /

LIGHTING MAINTAINED BY THE APPOINTED FACTOR OWNED BY PLOTS 55 - 93 DENOTED PRIVATE PARKING / FOOTPATH /

LIGHTING MAINTAINED BY THE APPOINTED FACTOR OWNED BY PLOTS 94 - 97

DENOTED PRIVATE PARKING / FOOTPATH / LIGHTING MAINTAINED BY THE APPOINTED FACTOR OWNED BY PLOTS 147 - 173

DENOTES BIN / CYCLE / WATERPUMP STORE MAINTAINED BY THE APPOINTED FACTOR OWNED BY PLOTS 15 - 54

DENOTES BIN / CYCLE / WATERPUMP STORE MAINTAINED BY THE APPOINTED FACTOR OWNED BY PLOTS 55 - 82

OWNED BY PLOTS 153 - 173 DENOTES PRIVATE SHARED DRIVEWAYS /

APPOINTED FACTOR OWNED PLOTS NOTED BELOW (INCLUDES UTILITIES SERVITUDE)

OWNED BY PLOTS 98 - 102

OWNED BY PLOTS 109 + 110

Cairnlee House. Callendar Business Park Callendar Road. Falkirk. FK1 1XE. tel 01324 600000 fax 01324 600101 www.cala.co.uk

**CGA JACKTON** PHASE 1

DRAWING TITLE DMS PLAN