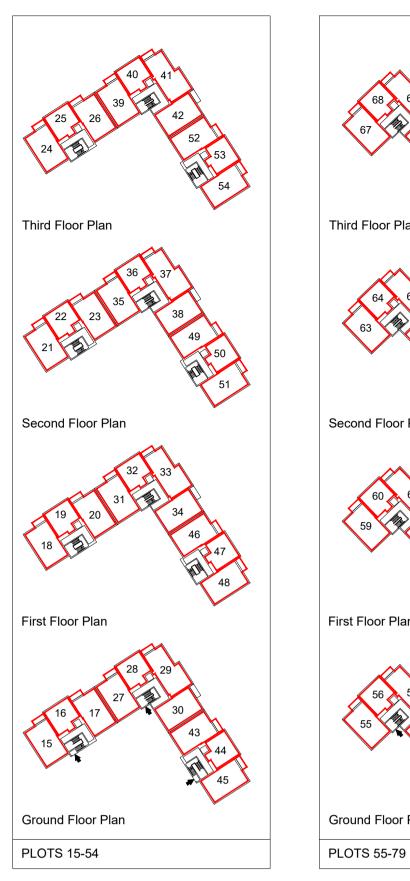

MAINTAINED BY THE APPOINTED FACTOR OWNED BY PLOTS 15 - 54

DENOTES BIN / CYCLE / WATERPUMP STORE

DENOTES BIN / CYCLE / WATERPUMP STORE MAINTAINED BY THE APPOINTED FACTOR OWNED BY PLOTS 55 - 82

DENOTES BIN / CYCLE / WATERPUMP STORE
MAINTAINED BY THE APPOINTED FACTOR
OWNED BY PLOTS 153 - 173