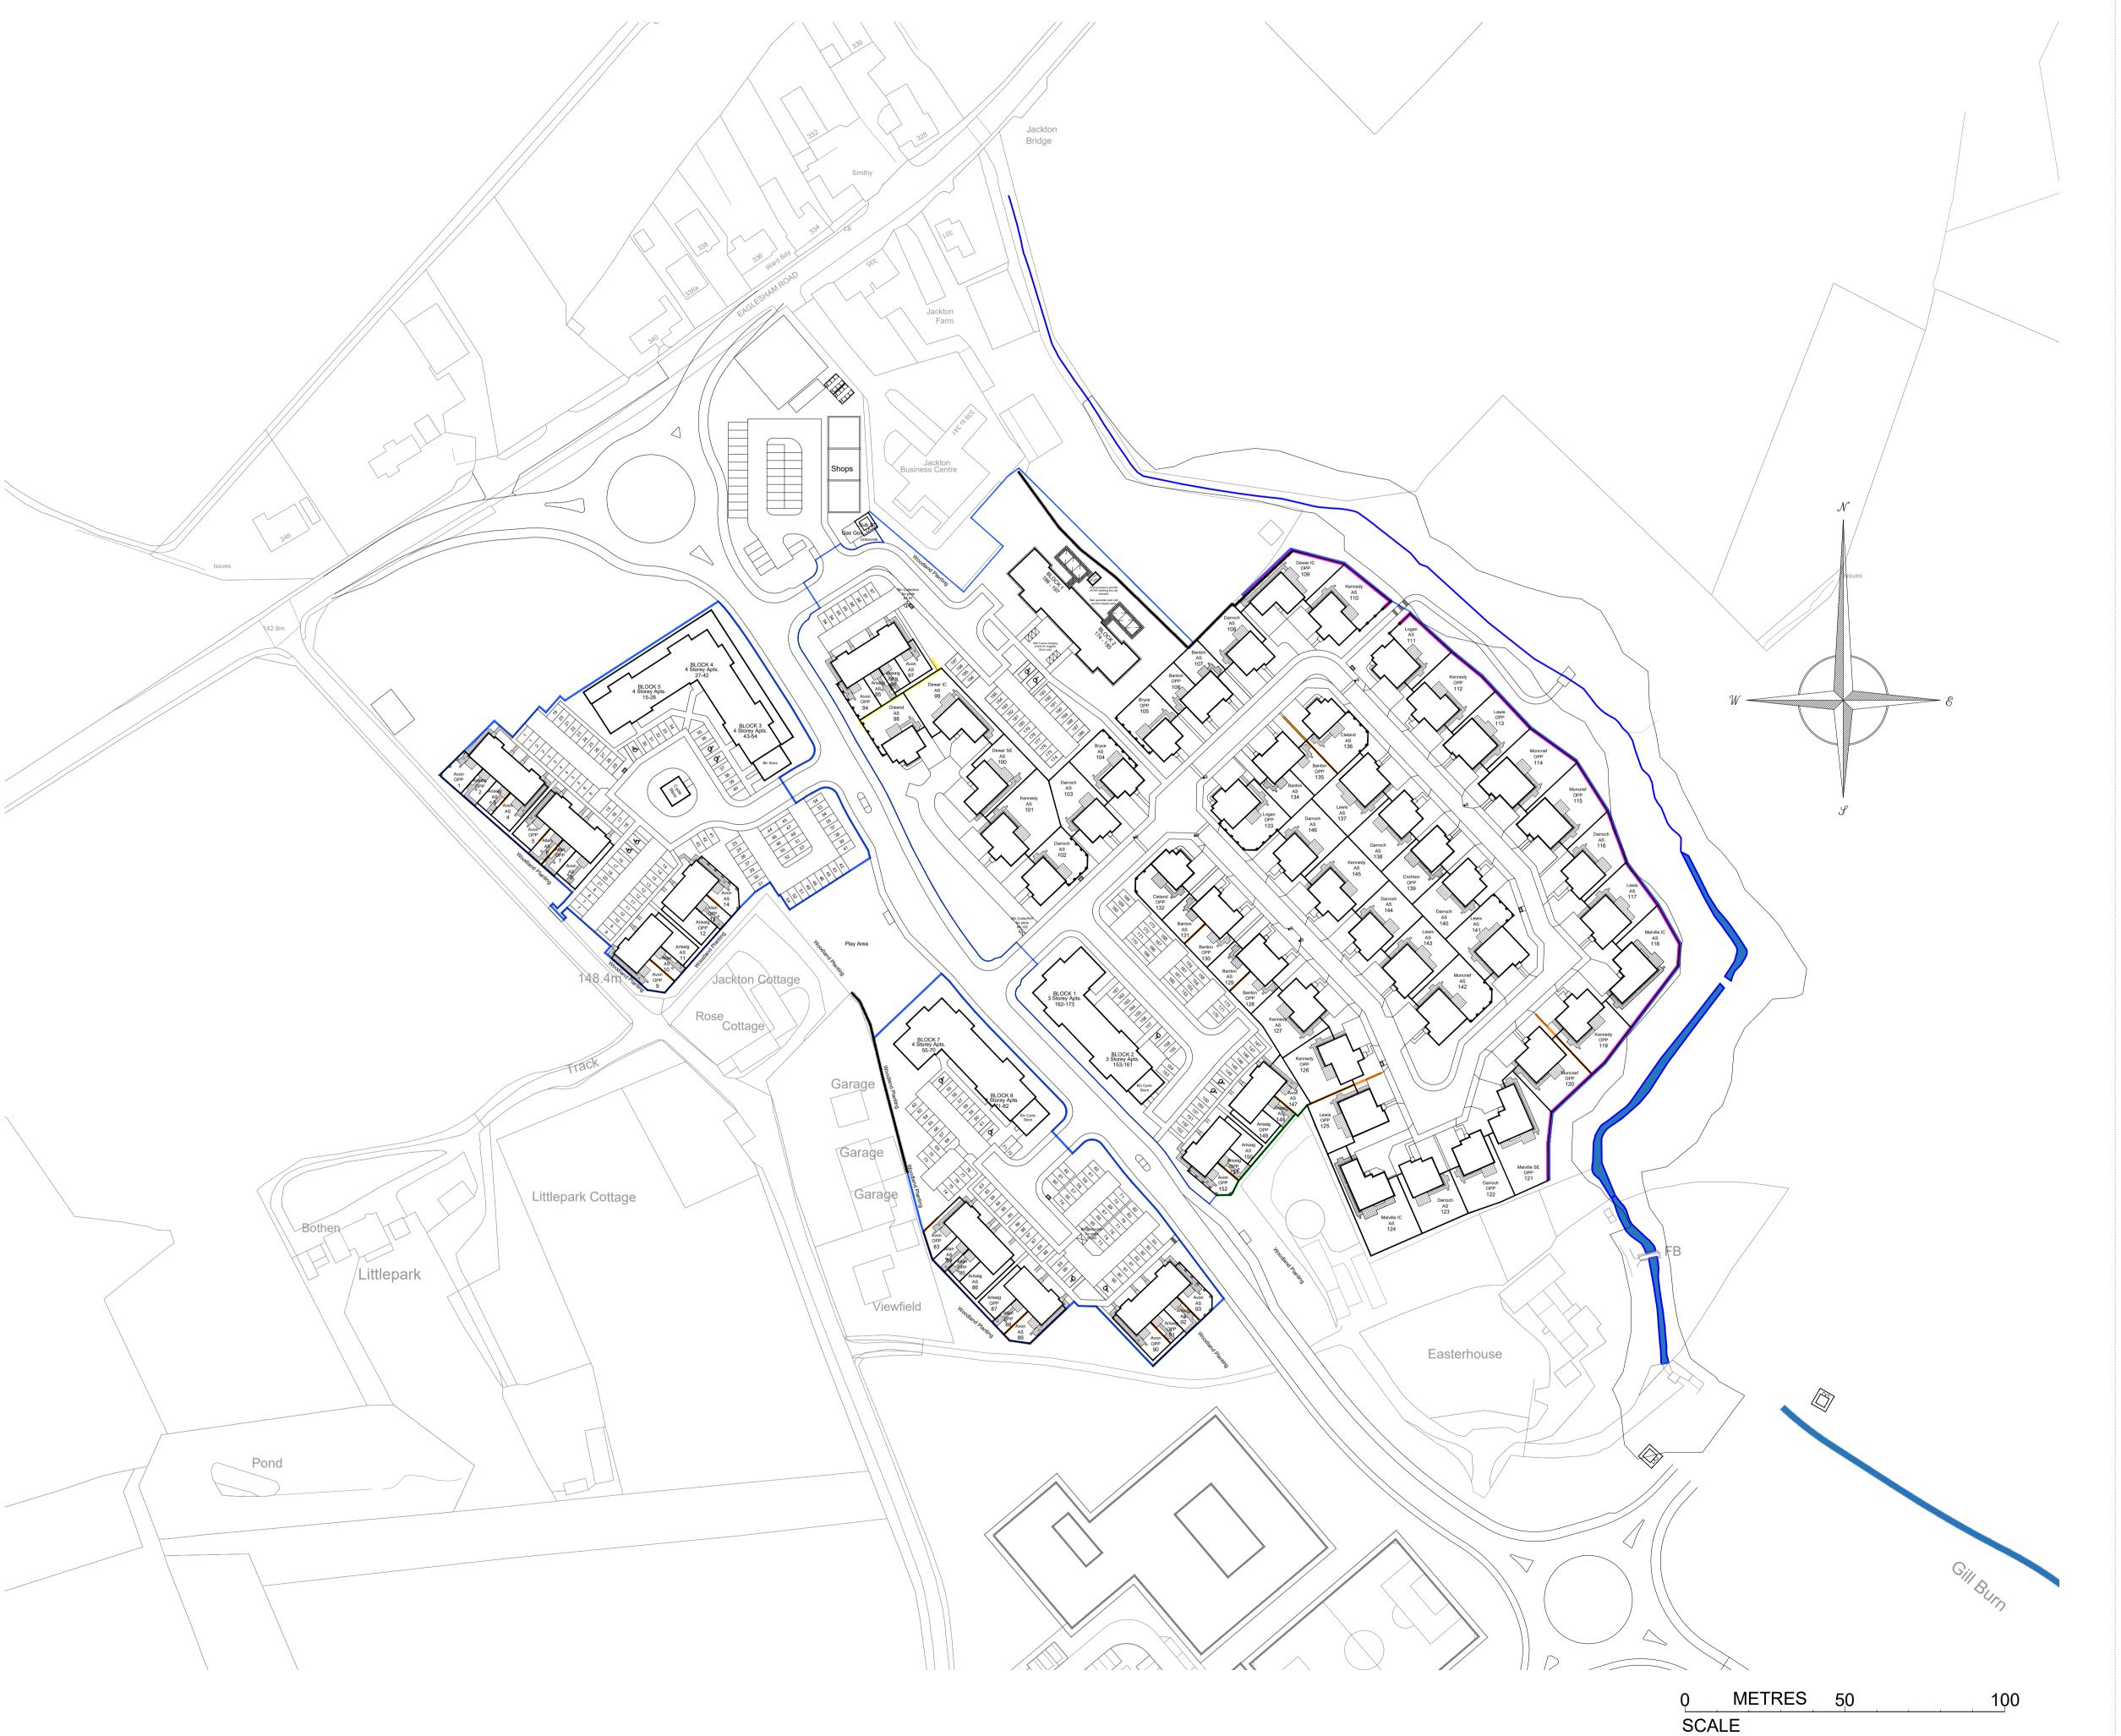

D.McIntyre – 24th February 2022

Danielle McIntyre (DPA Officer)

LEGEND

DENOTES SITE BOUNDARY
DENOTES INDIVIDUAL PLOT

BOUNDARY.

DENOTES ROADS / FOOTPATHS / PARKING TO BE ADOPTED BY THE LOCAL AUTHORITY.

DENOTES SERVICE STRIPS / BIO-RETENTION

ADOPTED BY THE LOCAL AUTHORITY AND MAINTAINED BY THE APPOINTED FACTOR.

DENOTES OPEN SPACE / LANDSCAPING / PLAY AREA OWNED BY THE RESIDENTS AND

PLAY AREA OWNED BY THE RESIDENTS AND MAINTAINED BY THE APPOINTED FACTOR. (INCLUDES UTILITIES SERVITUDE)

DENOTES PRIVATE PATH MAINTAINED BY

APPOINTED FACTOR OWNED BY
DEVELOPMENT

DENOTED PRIVATE PARKING / FOOTPATH /

LIGHTING MAINTAINED BY THE APPOINTED FACTOR OWNED BY PLOTS 1 - 54

DENOTED PRIVATE PARKING / FOOTPATH / LIGHTING MAINTAINED BY THE APPOINTED FACTOR OWNED BY PLOTS 55 - 93

DENOTED PRIVATE PARKING / FOOTPATH /

LIGHTING MAINTAINED BY THE APPOINTED FACTOR OWNED BY PLOTS 94 - 97

DENOTED PRIVATE PARKING / FOOTPATH /

LIGHTING MAINTAINED BY THE APPOINTED FACTOR OWNED BY PLOTS 147 - 173

MAINTAINED BY THE APPOINTED FACTOR OWNED BY PLOTS 15 - 54

DENOTES BIN / CYCLE / WATERPUMP STORE

DENOTES BIN / CYCLE / WATERPUMP STORE MAINTAINED BY THE APPOINTED FACTOR OWNED BY PLOTS 55 - 82

DENOTES BIN / CYCLE / WATERPUMP STORE
MAINTAINED BY THE APPOINTED FACTOR
OWNED BY PLOTS 153 - 173

DENOTES PRIVATE SHARED DRIVEWAYS /

DENOTES AREA OF AFFORDABLE HOUSING

PRIVATE LIGHTING MAINTAINED BY THE APPOINTED FACTOR OWNED PLOTS NOTED BELOW (INCLUDES UTILITIES SERVITUDE)

OWNED BY PLOTS 98 - 102

OWNED BY PLOTS 109 + 110

Cairnlee House. Callendar Business Park Callendar Road. Falkirk. FK1 1XE. tel 01324 600000 fax 01324 600101 www.cala.co.uk

CGA JACKTON
PHASE 1

DRAWING TITLE

SCALE:1:1000 SHEET SIZE:A1 DATE: 25.08.

DRAWN BY: MSM
CHECKED BY:

CENTRAL
MASTERED

DEVELOPMENT
MASTERED

SITE

McCOSKER VER MOD DRG No. REV PLOT

DPA/01

B

Copyright Cala Management Limited