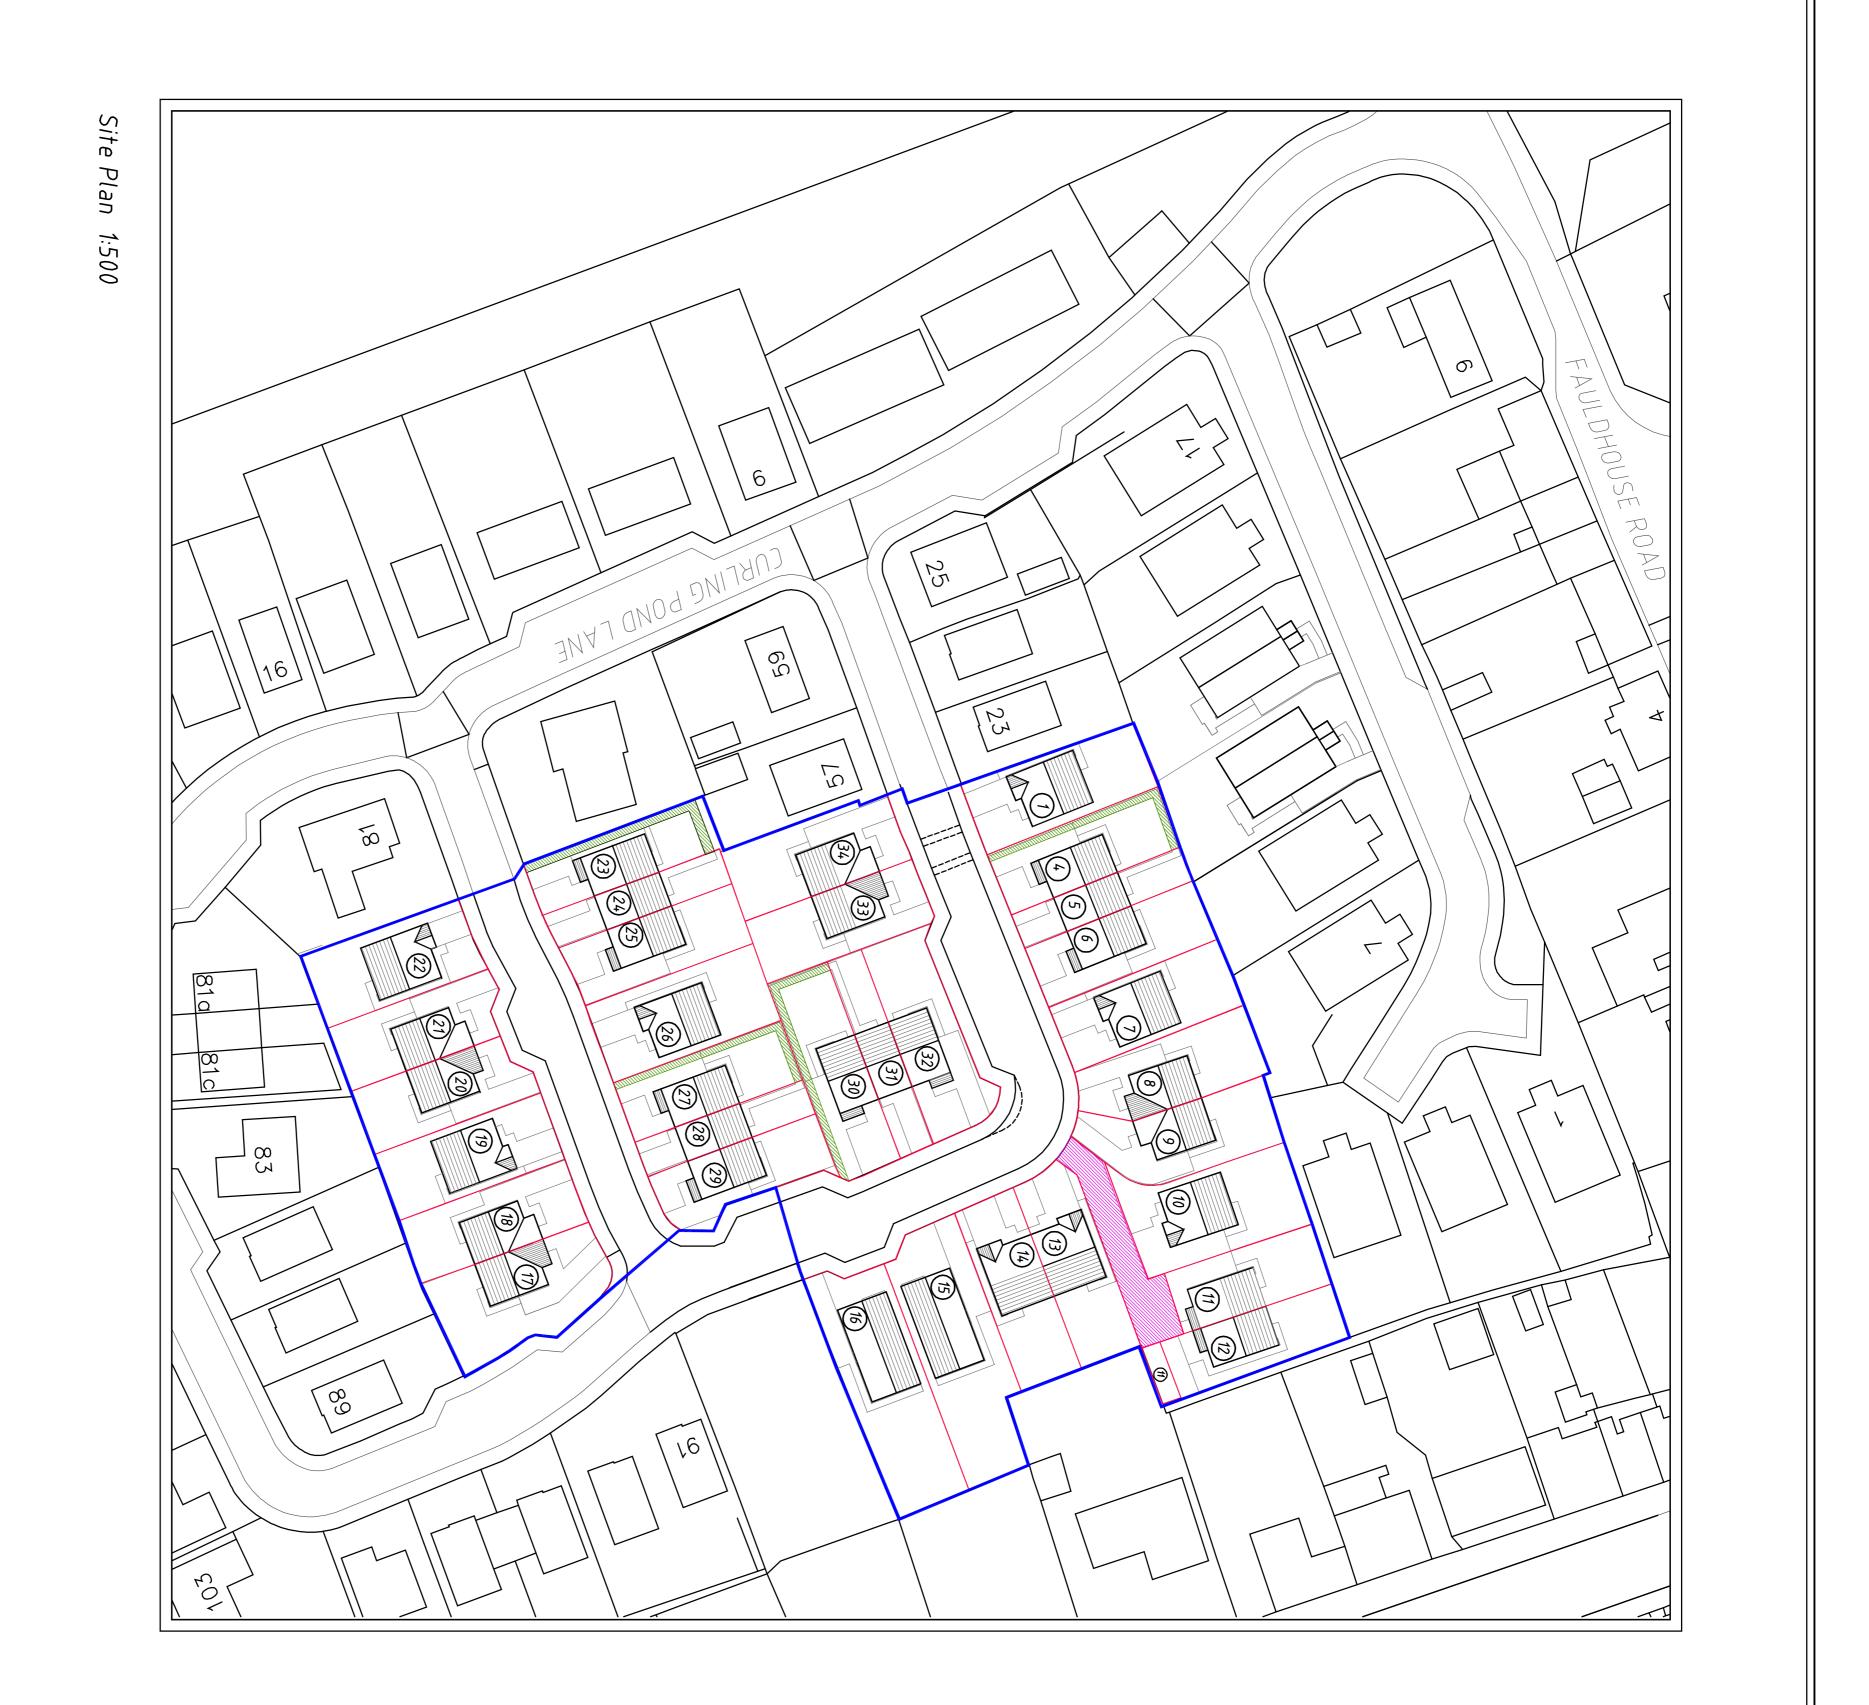

Daniel

| evelopment registered under Title WLN53528                |
|-----------------------------------------------------------|
| ots 1 and plots 4 to 34 within have been DPA approved by: |
| yre - 8th May 2019                                        |
| lle McIntyre (DPA Officer)                                |