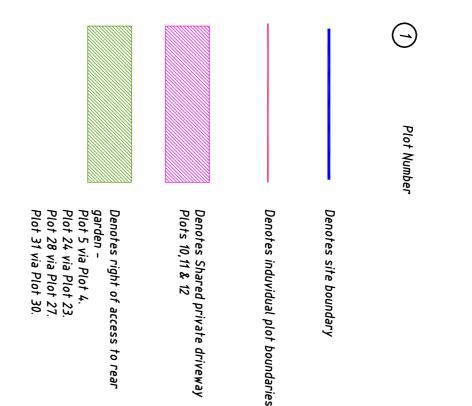

Daniel

| evelopment registered under Title WLN53528                |
|-----------------------------------------------------------|
| ots 1 and plots 4 to 34 within have been DPA approved by: |
| yre - 8th May 2019                                        |
| lle McIntyre (DPA Officer)                                |