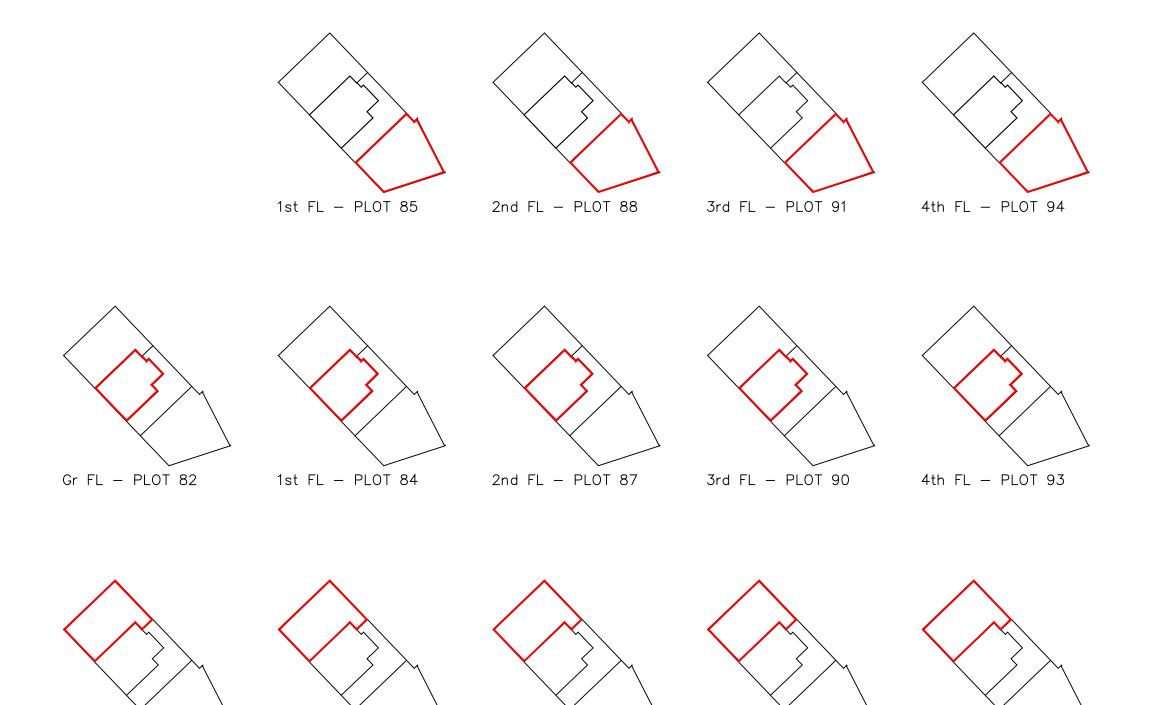

ROPERTY OR DEVELOPMENT, ANY OF THE SPECIFIED MATTERS PRESCRIBED BY ANY ORDER MADE UNDER THE ABOVE ACT. THE CONTENTS OF THIS DRAWING MAY BE SUBJECT TO CHANGE AT ANY TIME AND ALTERATIONS AND VARIATIONS CAN OCCUR DURING THE PROGRESS OF THE WORKS WITHOUT REVISION OF DRAWING. CONSCIUENTLY THE LAYOUT, FORM, CONTENT AND DIMENSIONS OF THE FINISHED CONSTRUCTION MAY DIFFER MATERIALLY FROM THOSE SHOWN.

NOR DO THE CONTENTS OF THIS DRAWING CONSTITUTE A CONTRACT, PART OF ANY CONTRACT OR

The development registered under title MID104392 and plots 1 to 18 and 81 to 94 within have been DPA approved by:

D MacDonald - 02/12/2021

David MacDonald (DPA Officer)



DEVELOPMENT

## SOUTH FORT STREET EDINBURGH

TITLE Internal DPA
Core 1
Plots 1-18

Scales NTS@A3

Date Oct 2021

Oct 2021 SFS/DPA/I/C1

DRG. No.



2nd FL - PLOT 86

3rd FL - PLOT 89

4th FL - PLOT 92

Gr FL - PLOT 81

1st FL - PLOT 83

## WARNING TO HOUSE-PURCHASERS PROPERTY MISDESCRIPTIONS ACT 1991

BUYERS ARE WARNED THAT THIS IS A WORKING DRAWING AND IS NOT INTENDED TO BE TREATED AS DESCRIPTIVE MATERIAL DESCRIBING IN RELATION TO ANY PARTICULAR PROPERTY OR DEVELOPMENT, ANY OF THE SPECIFIED MATTERS PRESCRIBED BY ANY ORDER MADE UNDER THE ABOVE ACT. THE CONTENTS OF THIS DRAWING MAY BE SUBLECT TO CHANGE AT ANY TIME AND ALTERATIONS AND VARIATIONS CAN OCCUR DURING THE PROGRESS OF THE WORKS WITHOUT REVISION OF DRAWING. CONSEQUENTLY THE LAYOUT, FORM, CONTENT AND DIMENSIONS OF THE FINISHED CONSTRUCTION MAY DIFFER MATERIALLY FROM THOSE SHOWN.

NOR DO THE CONTENTS OF THIS DRAWING CONSTITUTE A CONTRACT, PART OF ANY CONTRACT OR WARDANTY.



##