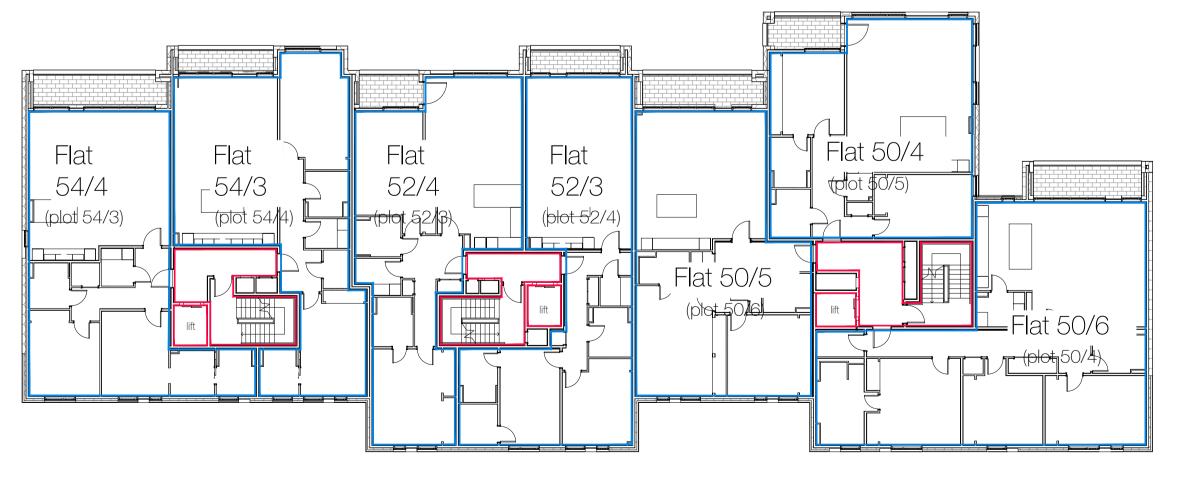

The Development registered under title MID170825 and flats 50/1 to 50/10 (inclusive), 52/1 to 52/7 (inclusive) and 54/1 to 54/7 (inclusive) within have been DPA approved by:

Craig McFadden – 18 July 2018 Craig McFadden (DPA Officer)

This drawing is the copyright of Morgan McDonnell Architecture Ltd.

Site plan, including lower ground floor plan Narth