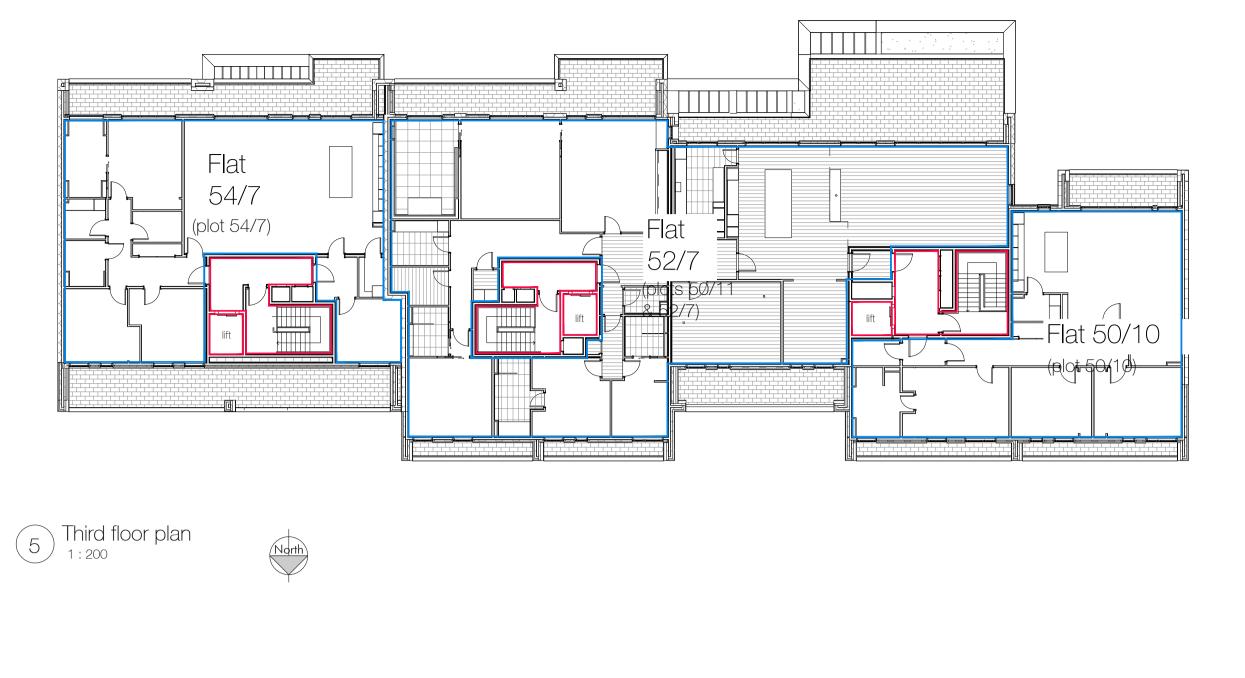

The Development registered under title MID170825 and flats 50/1 to 50/10 (inclusive), 52/1 to 52/7 (inclusive) and 54/1 to 54/7 (inclusive) within have been DPA approved by:

Craig McFadden – 18 July 2018 Craig McFadden (DPA Officer)