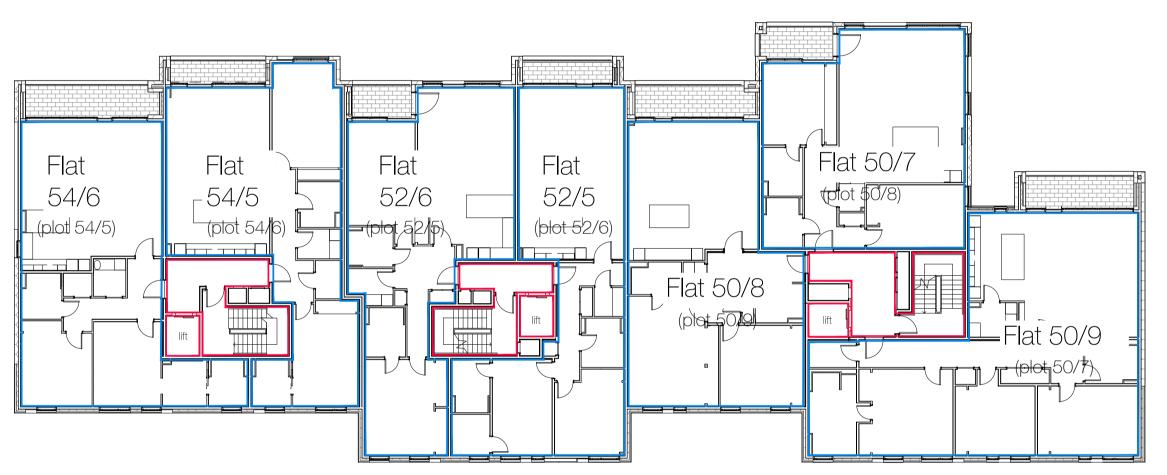

The Development registered under title MID170825 and flats 50/1 to 50/10 (inclusive), 52/1 to 52/7 (inclusive) and 54/1 to 54/7 (inclusive) within have been DPA approved by:

Craig McFadden – 18 July 2018 Craig McFadden (DPA Officer)