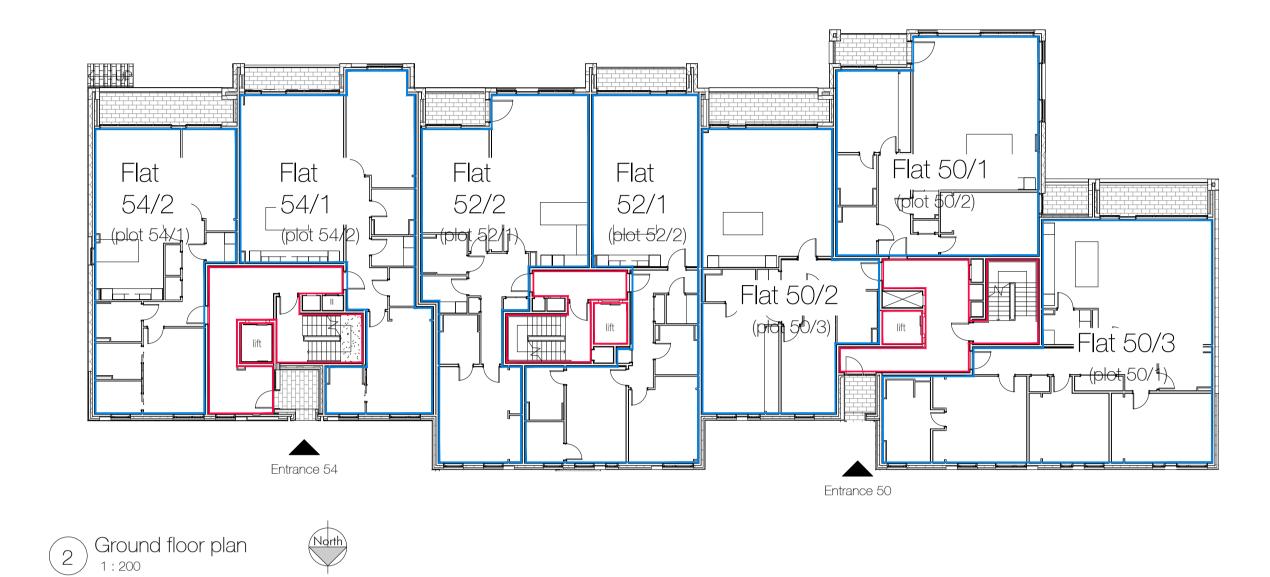

The Development registered under title MID170825 and flats 50/1 to 50/10 (inclusive), 52/1 to 52/7 (inclusive) and 54/1 to 54/7 (inclusive) within have been DPA approved by:

Craig McFadden – 18 July 2018 Craig McFadden (DPA Officer)