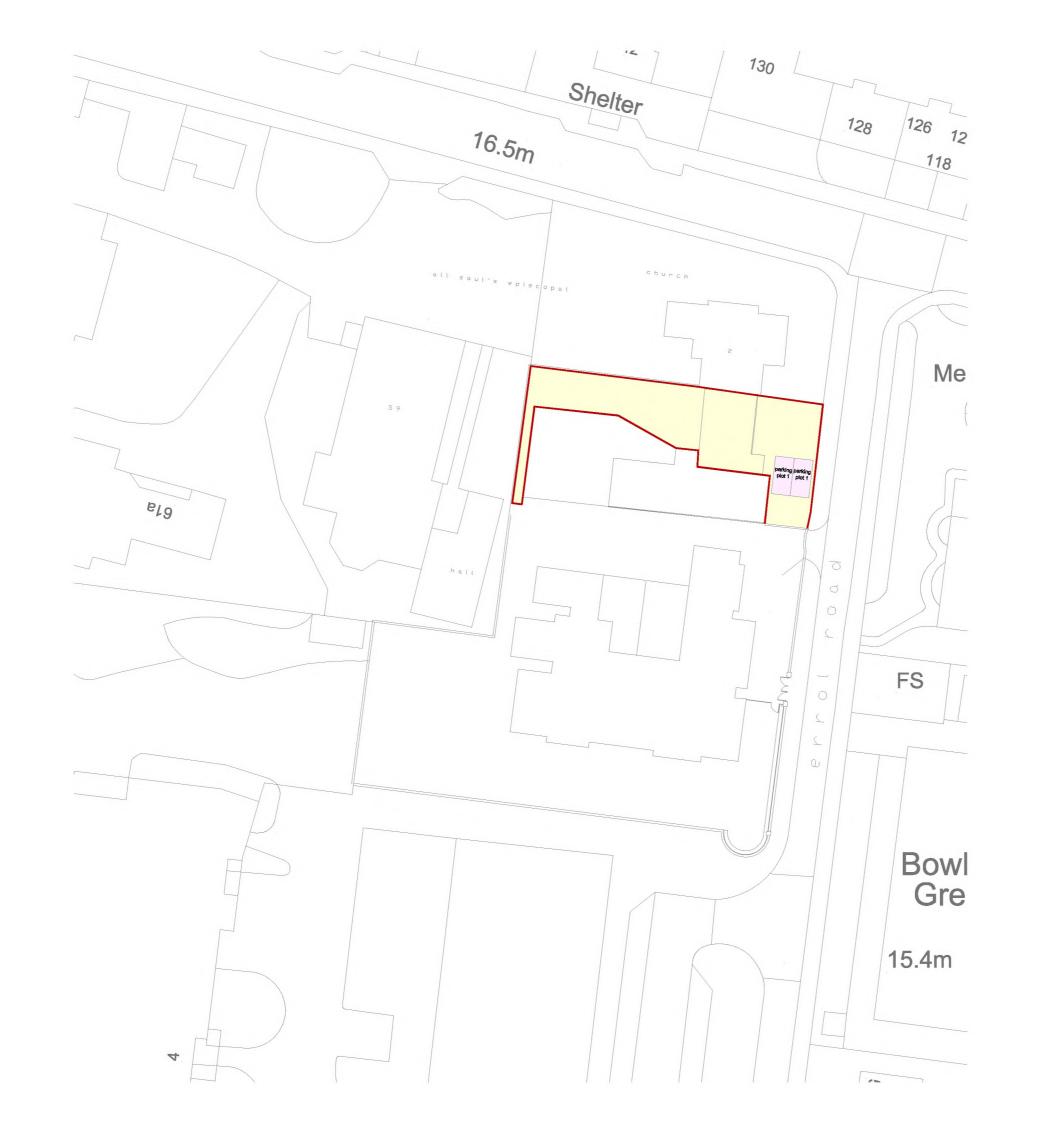

## Denotes area of Plot 1

Revisions :

N-4-- .

.

| Project  Deed Plan  Client  West Developments  Address  Plot at Former Invergowrie  Primary School, Errol Road, Invergowrie. |                        | JON FRULLANI ARCHITECT  Drawing Title Plot 1 - Deed Plan                   |          |              |             |       |            |
|------------------------------------------------------------------------------------------------------------------------------|------------------------|----------------------------------------------------------------------------|----------|--------------|-------------|-------|------------|
|                                                                                                                              |                        |                                                                            |          | Issue Status | Drawing No. |       |            |
|                                                                                                                              |                        |                                                                            |          | involgonilo. |             | Deed  | 5910-D-001 |
|                                                                                                                              |                        |                                                                            |          | Designer     | Date        | Scale | Revision   |
|                                                                                                                              |                        | JD                                                                         | March 18 | 1/500 @ A3   | -           |       |            |
| e: jon@jfa                                                                                                                   | rchitect.co.uk w: jfar | 328 m: 07808 726306<br>chitect.co.uk f: faceb<br>preenmarket, dundee, dd14 |          |              |             |       |            |