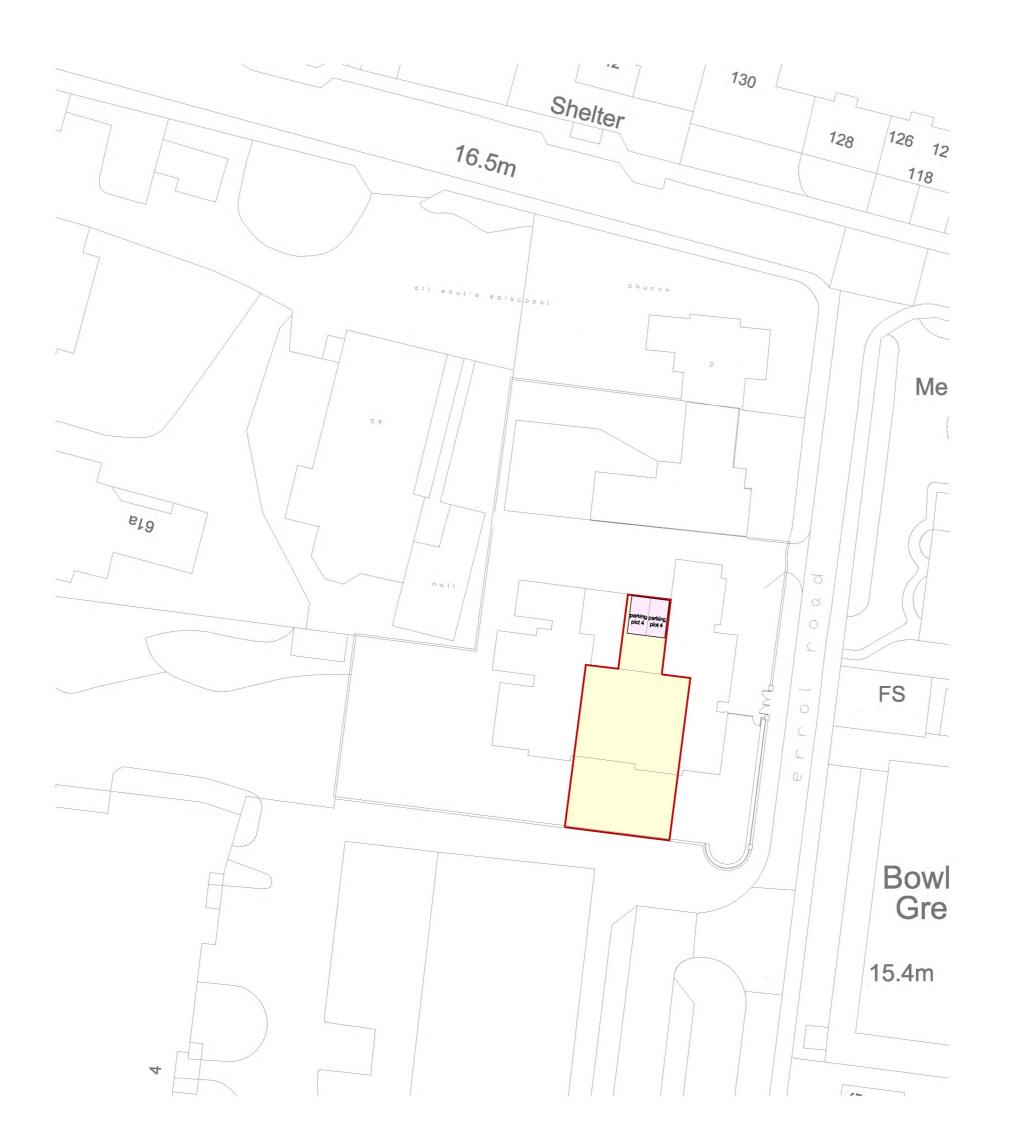

Revisions :

N-4-- .

ioles .

| Project  Deed Plan  Client  West Developments |                        | JON FRULLANI<br>ARCHITECT                                                  |          |
|-----------------------------------------------|------------------------|----------------------------------------------------------------------------|----------|
|                                               |                        |                                                                            |          |
| Issue Status                                  | Drawing No.            |                                                                            |          |
| Deed                                          | 5910-D-004             |                                                                            |          |
| Designer                                      | Date                   | Scale                                                                      | Revision |
| JD                                            | March 18               | 1/500 @ A3                                                                 | -        |
| e: jon@jfa                                    | rchitect.co.uk w: jfar | 328 m: 07808 726306<br>chitect.co.uk f: faceb<br>preenmarket, dundee, dd14 |          |