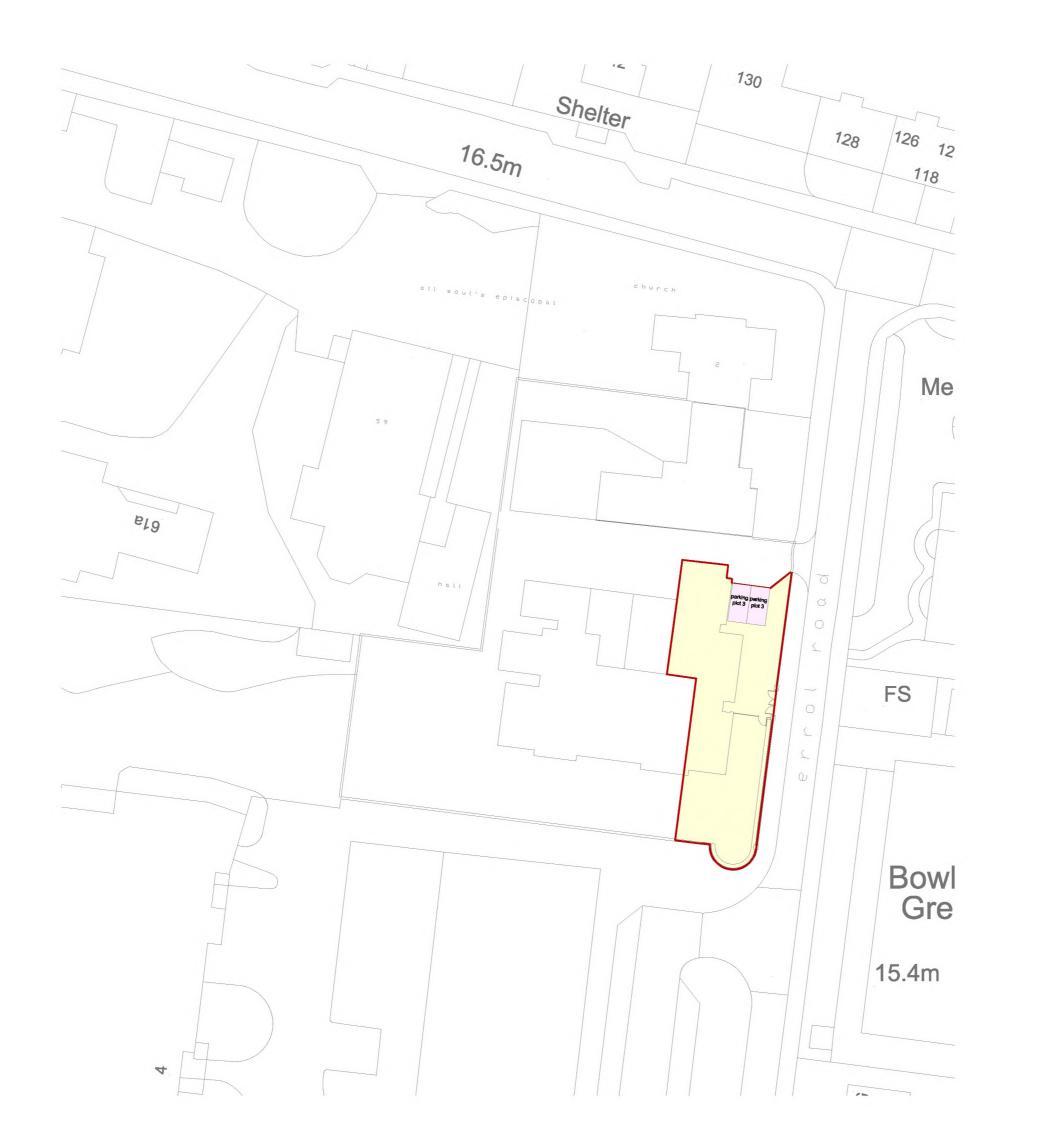

Revisions

N-4-- .

| Project  Deed Plan  Client  West Developments  Address  Plot at Former Invergowrie  Primary School, Errol Road, Invergowrie. |  | JON FRULLANI ARCHITECT  Drawling Title Plot 3 - Deed Plan |                                                     |                                                                             |             |
|------------------------------------------------------------------------------------------------------------------------------|--|-----------------------------------------------------------|-----------------------------------------------------|-----------------------------------------------------------------------------|-------------|
|                                                                                                                              |  |                                                           |                                                     | Issue Status                                                                | Drawing No. |
|                                                                                                                              |  |                                                           |                                                     | Deed                                                                        | 5910-D-003  |
|                                                                                                                              |  |                                                           |                                                     | Designer                                                                    | Date        |
|                                                                                                                              |  | JD                                                        | March 18                                            | 1/500 @ A3                                                                  | -           |
|                                                                                                                              |  |                                                           | rchitect.co.uk w: jfar<br>a: unit 5, district 10, g | 328 m: 07808 726306<br>chitect.co.uk f: faceb<br>greenmarket, dundee, dd1 4 | lqb         |