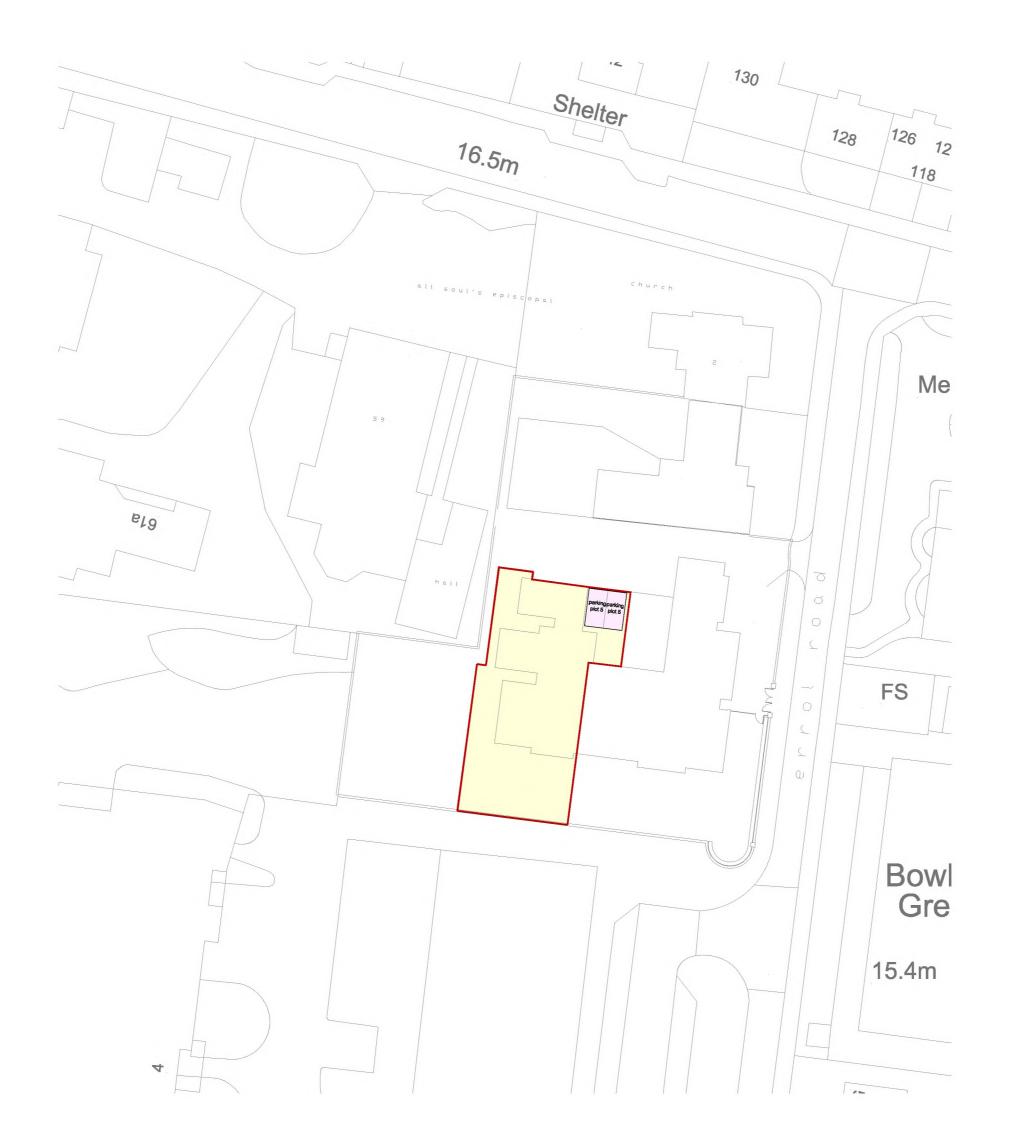

Revisions:

N-4-- .

| Project  Deed Plan  Client  West Developments |                        | JON FRULLANI<br>ARCHITECT                                                  |          |
|-----------------------------------------------|------------------------|----------------------------------------------------------------------------|----------|
|                                               |                        |                                                                            |          |
| Plot 6 - Deed Plan                            |                        |                                                                            |          |
| Issue Status                                  | Drawing No.            |                                                                            |          |
| Deed                                          | 5910-D-006             |                                                                            |          |
| Designer                                      | Date                   | Scale                                                                      | Revision |
| JD                                            | March 18               | 1/500 @ A3                                                                 | -        |
|                                               | rchitect.co.uk w: jfar | 328 m: 07808 726306<br>chitect.co.uk f: faceb<br>preenmarket, dundee, dd14 | lqb .    |