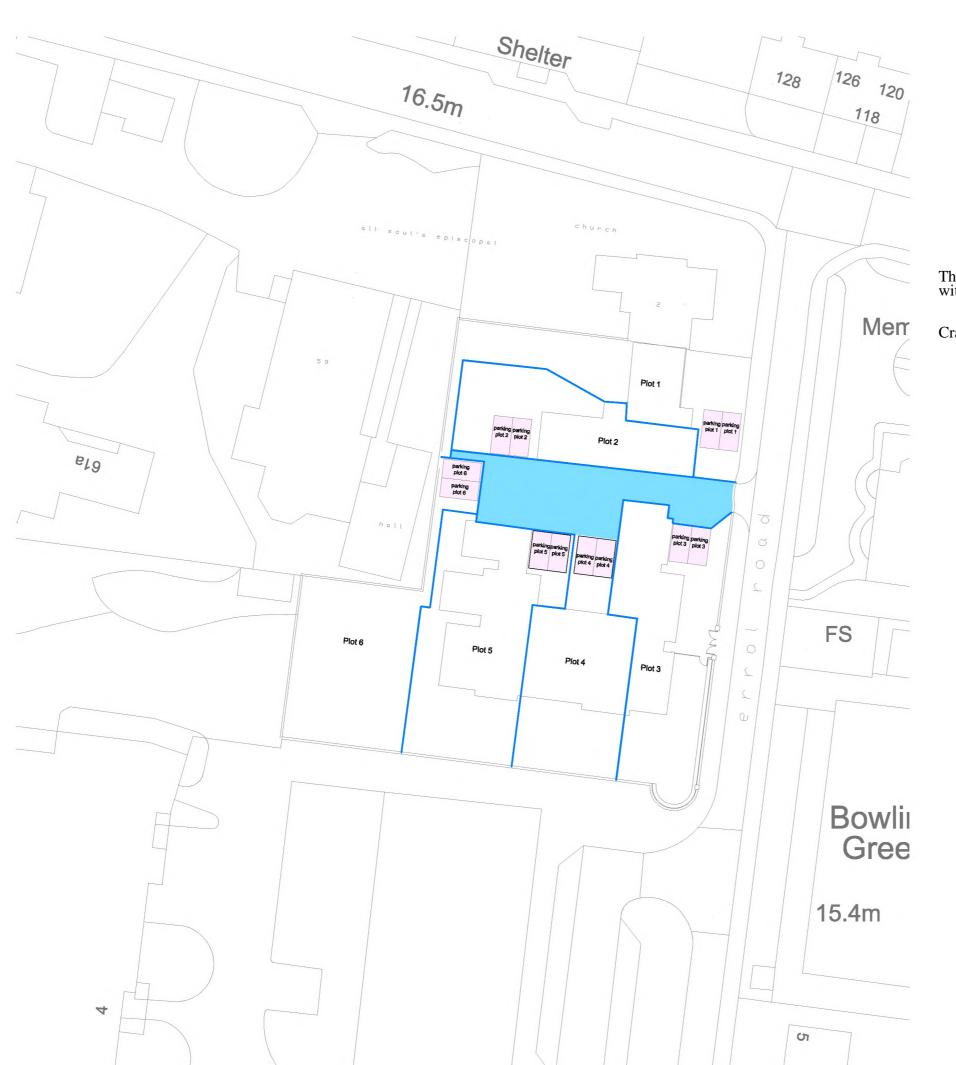

The Development registered under title PTH52015 and plots 1 to 6 within have been DPA approved by:

Craig Mc Fadden – 10 MAy 2018

Craig McFadden (DPA Officer)

| ON FRUL<br>ARCHITE  | СТ       |
|---------------------|----------|
| ed of Condition Pla | n        |
|                     | n        |
|                     |          |
| Status Dra          | wing No. |
| d 59                | 10-D-007 |
| Rev                 | ision    |
| ) @ A3 -            |          |
| 00                  |          |