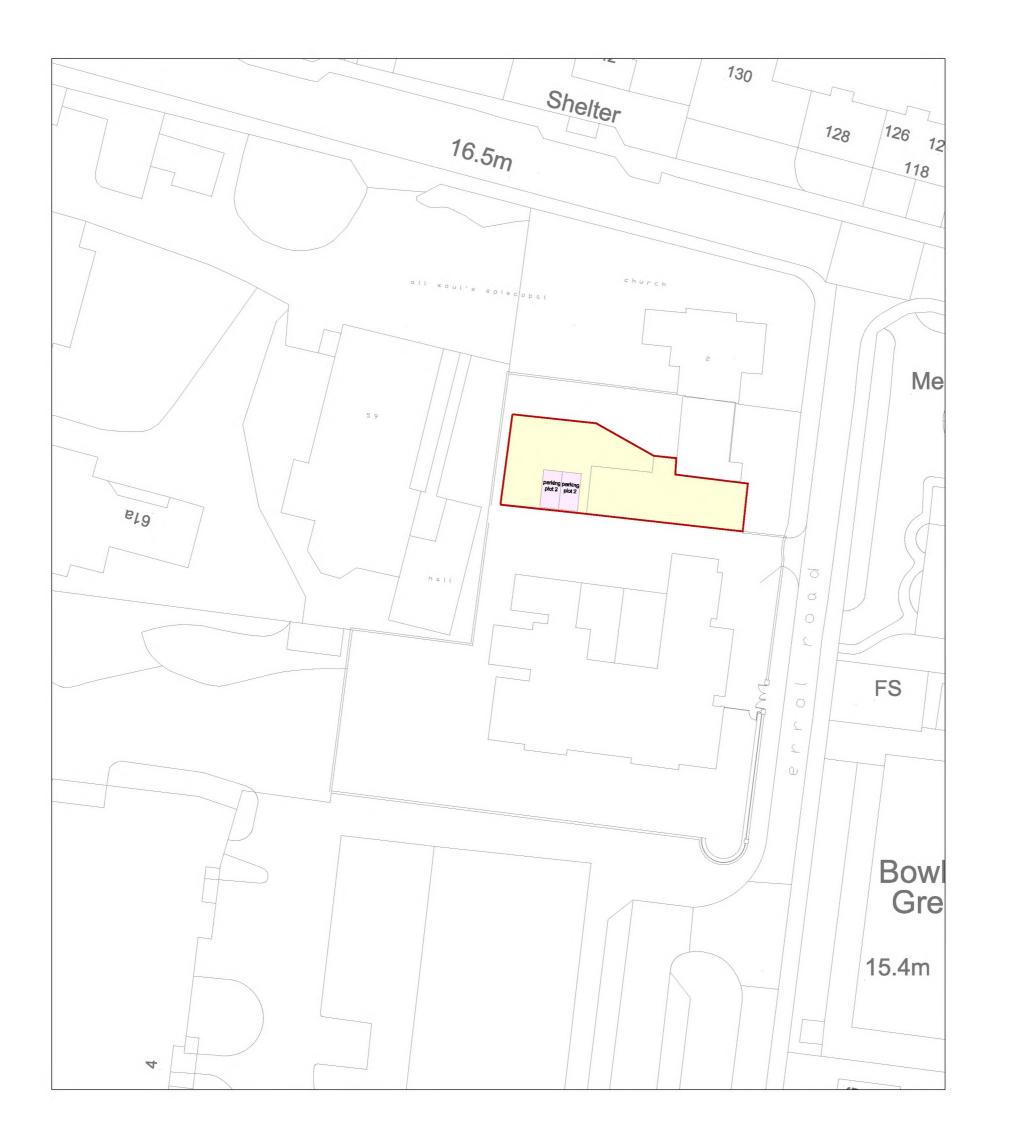

Revisions

N-4-- .

votes .

| Project  Deed Plan  Client  West Developments  Address  Plot at Former Invergowrie  Primary School, Errol Road, Invergowrie. |  | JON FRULLANI ARCHITECT  Drawling Title Plot 2 - Deed Plan |                        |                                                                           |             |
|------------------------------------------------------------------------------------------------------------------------------|--|-----------------------------------------------------------|------------------------|---------------------------------------------------------------------------|-------------|
|                                                                                                                              |  |                                                           |                        | Issue Status                                                              | Drawing No. |
|                                                                                                                              |  |                                                           |                        | Deed                                                                      | 5910-D-002  |
|                                                                                                                              |  |                                                           |                        | Designer                                                                  | Date        |
|                                                                                                                              |  | JD                                                        | March 18               | 1/500 @ A3                                                                | -           |
|                                                                                                                              |  | e: jon@jfa                                                | rchitect.co.uk w: jfan | 328 m: 07808 726306<br>chitect.co.uk f: faceb<br>reenmarket, dundee, dd14 |             |