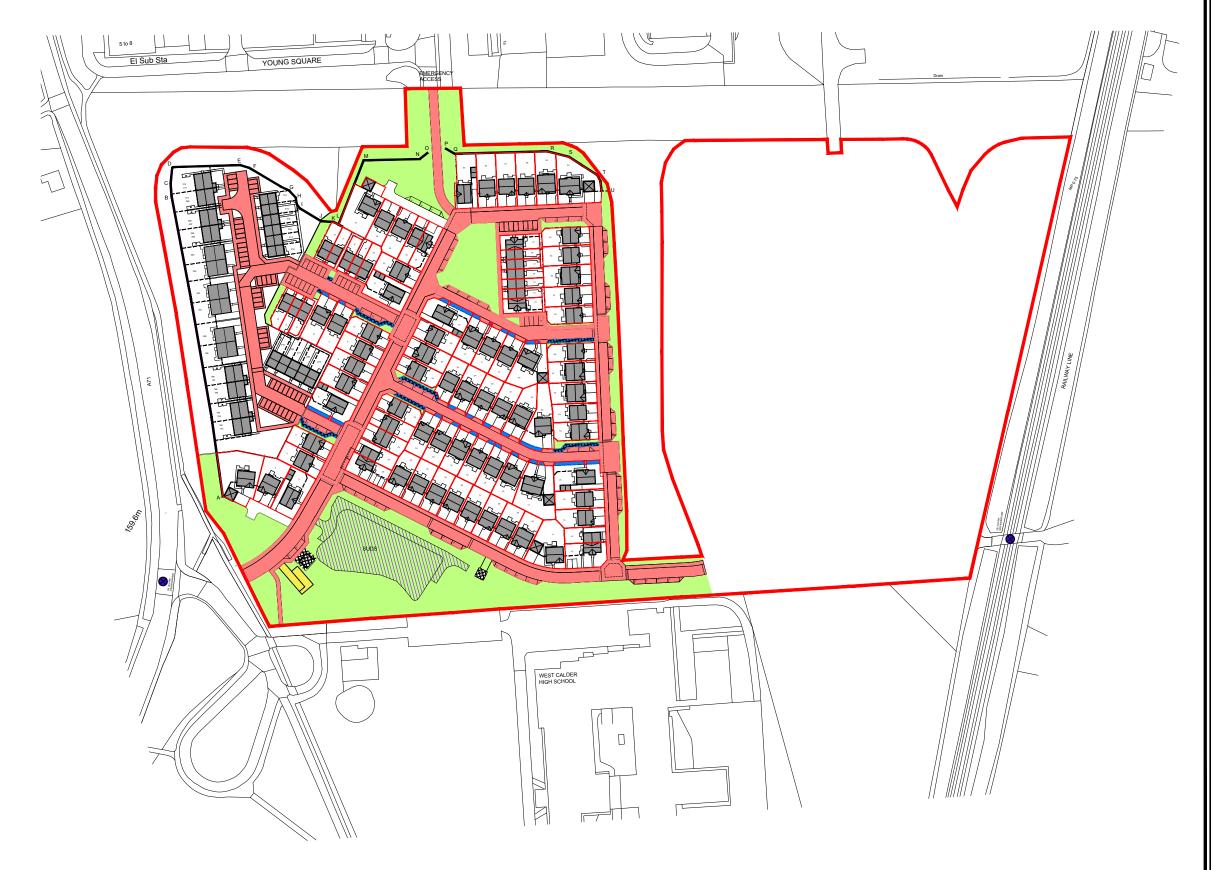

## The Development registered under Title MID195631 and plots 1 to 90 within have been DPA approved by:

D.McIntyre – 1st May 2019

GAS GOVERNOR AND SUBSTATION

SUDS BASIN

DEVELOPMENT

Limefields Livingston

TITLE

Development Plan Approval

Scales 1:2000@A3

Nov 2018