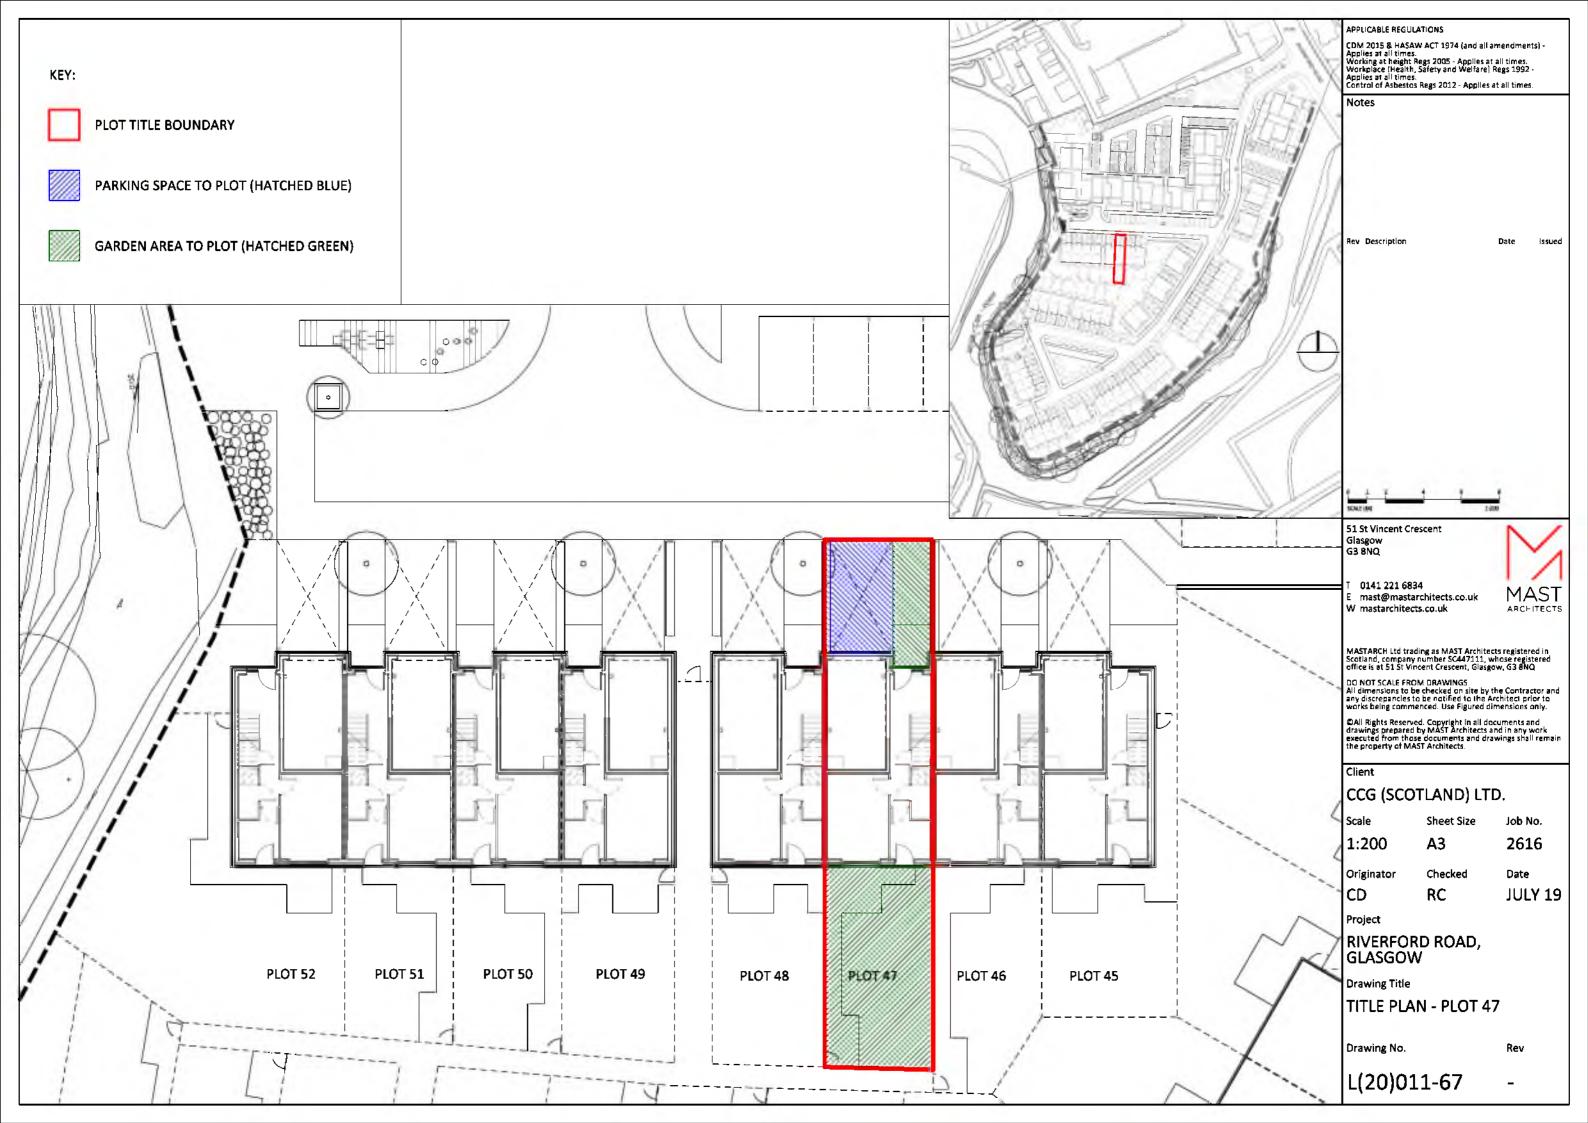

Title boundary updated at pedestrian bridge area following additional information as provided by ROS.

Sub-station position moved to 13/12/18 FM Sub-station position moved to 13/12/18 FMc match land register plan, as advised by client solicitor. 51 St Vincent Crescent Glasgow G3 8NQ mast@mastarchitects.co.uk W mastarchitects.co.uk MASTARCH Ltd trading as MAST Architects registered in Scotland, company number SC447111, whose registered office is at 51 St Vincent Crescent, Glasgow, G3 8NQ DO NOT SCALE FROM DRAWINGS All dimensions to be checked on site by the Contractor an any discrepancies to be notified to the Architect prior to works being commenced. Use Figured dimensions only.