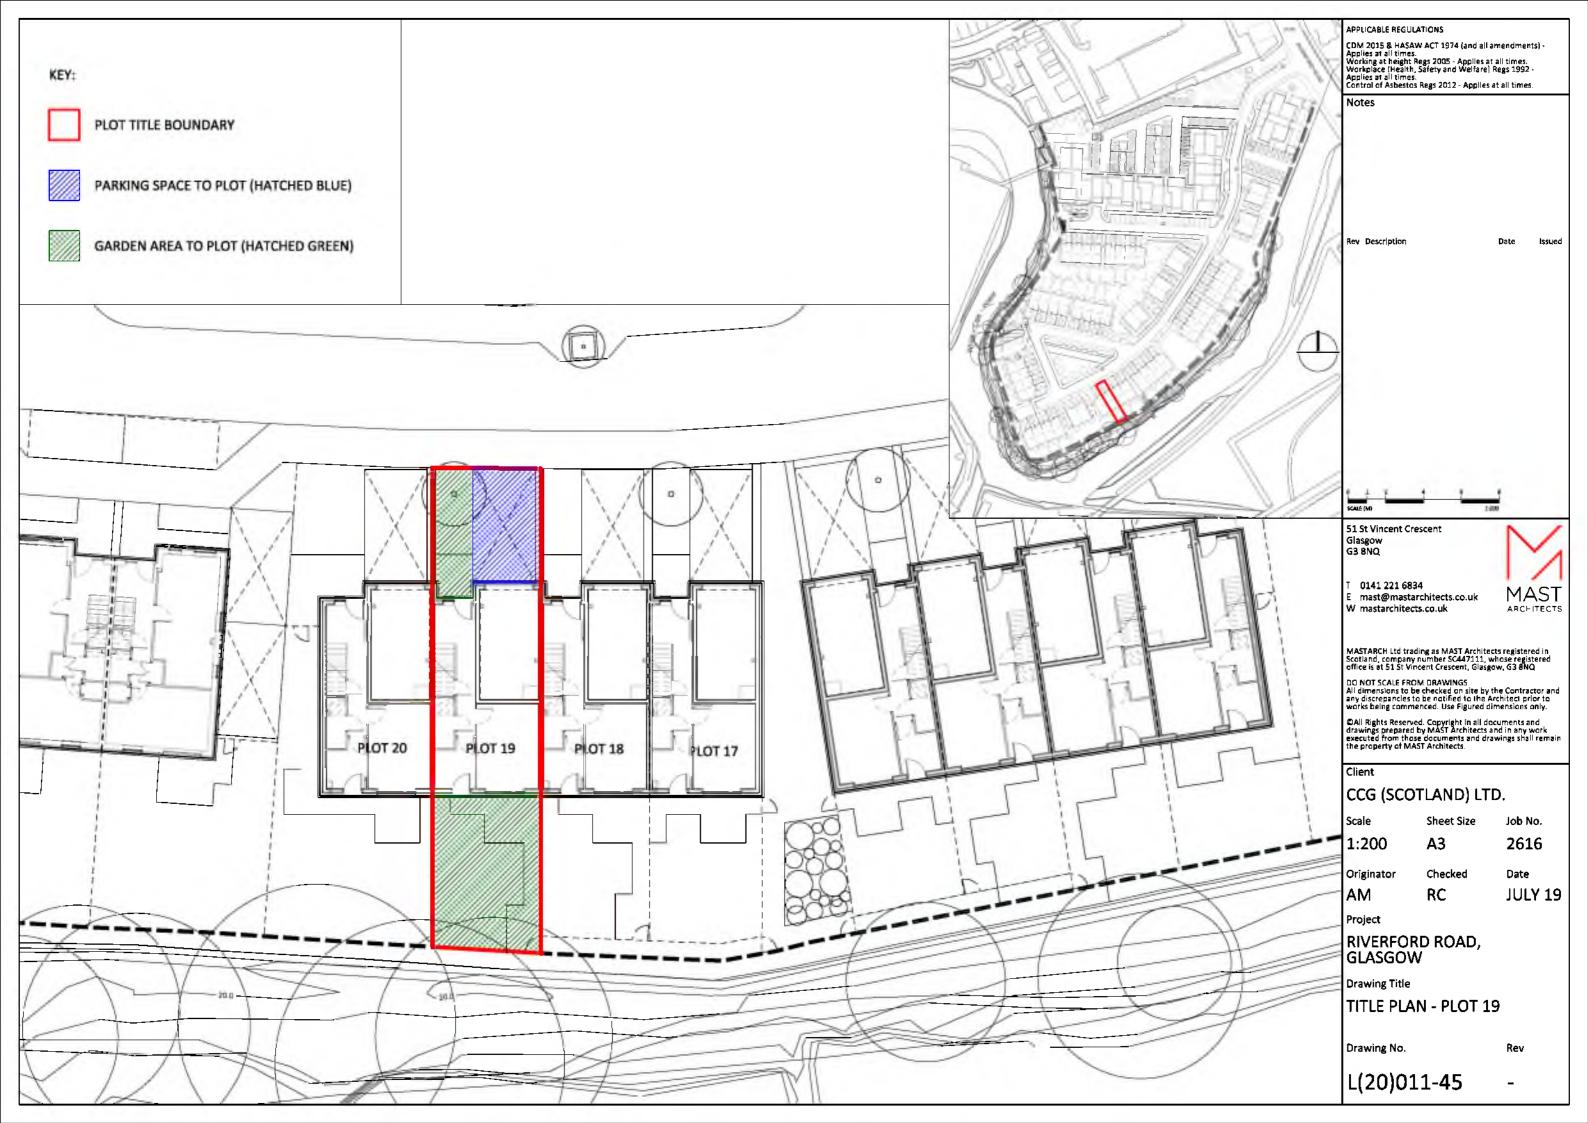

at pedestrian bridge area following additional information as provided by ROS.

Sub-station position moved to 13/12/18 FM Sub-station position moved to 13/12/18 FMc match land register plan, as advised by client solicitor. 51 St Vincent Crescent Glasgow G3 8NQ mast@mastarchitects.co.uk W mastarchitects.co.uk MASTARCH Ltd trading as MAST Architects registered in Scotland, company number SC447111, whose registered office is at 51 St Vincent Crescent, Glasgow, G3 8NQ DO NOT SCALE FROM DRAWINGS All dimensions to be checked on site by the Contractor an any discrepancies to be notified to the Architect prior to works being commenced. Use Figured dimensions only.

CCG (SCOTLAND) LTD

Drawing Title
DEED OF CONDITIONS

L(20)011

Date SEP 18

Originator **FMc**