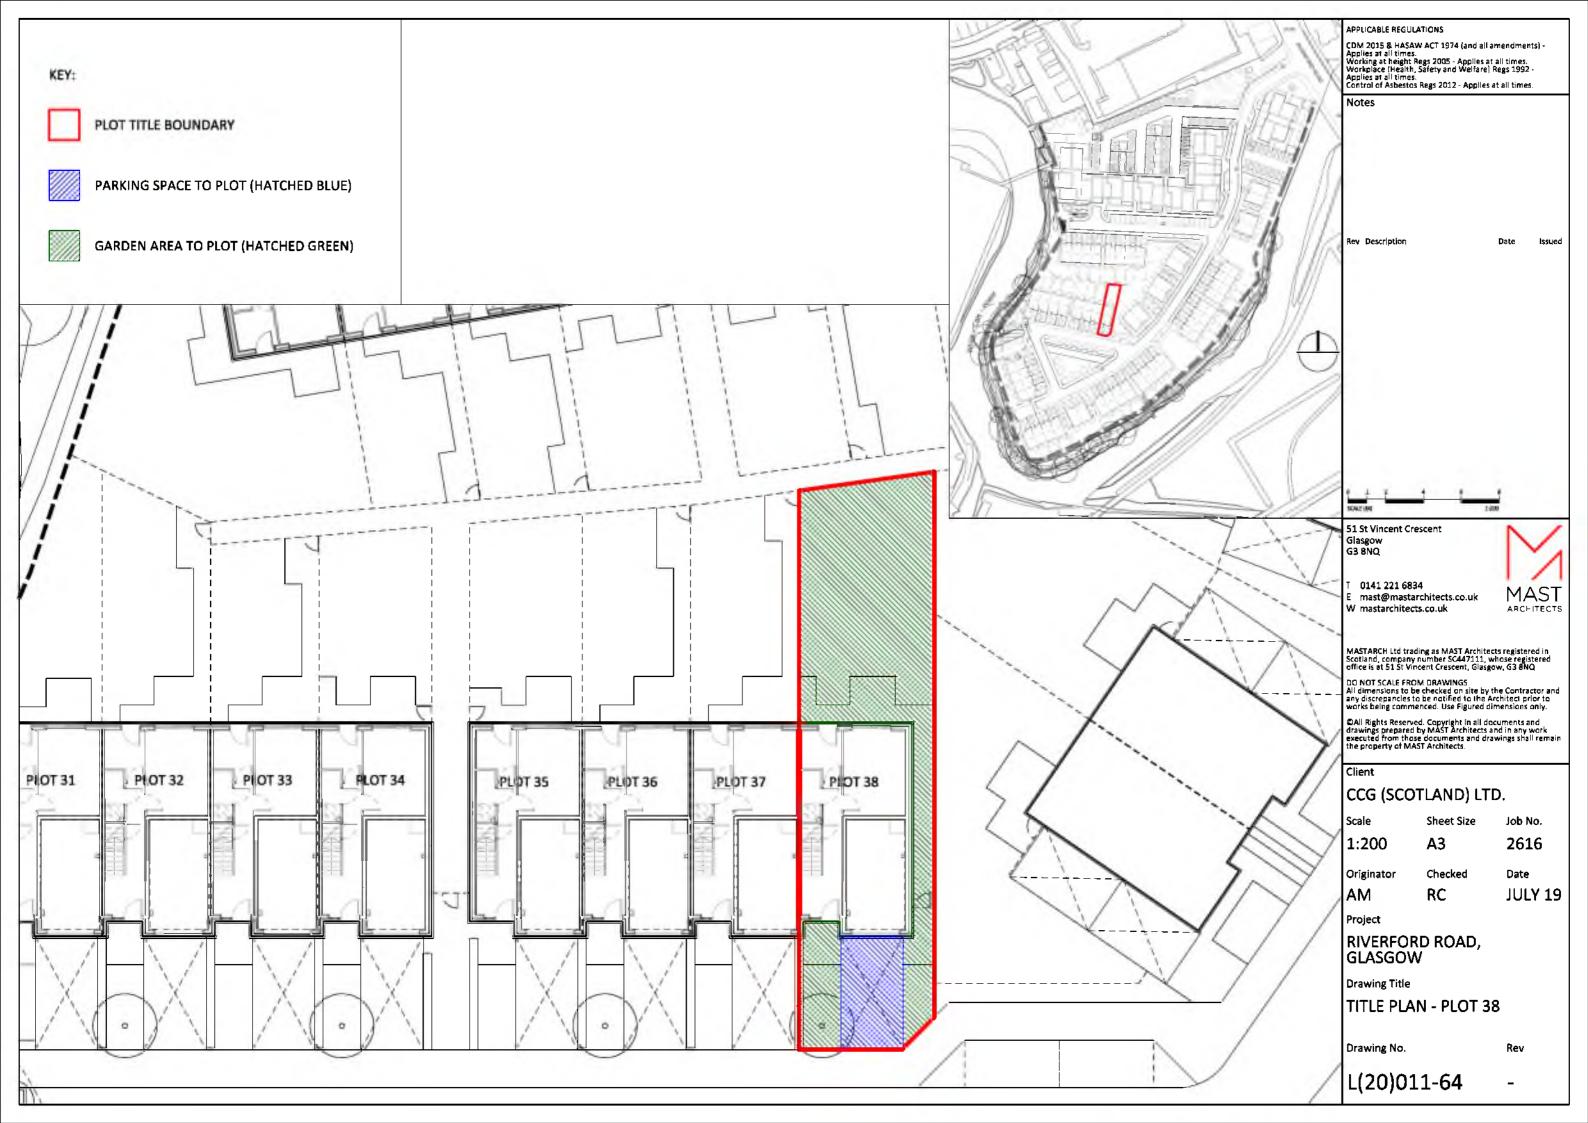

ditional information as provided by ROS.

Sub-station position moved to 13/12/18 FM Sub-station position moved to 13/12/18 FMc match land register plan, as advised by client solicitor. 51 St Vincent Crescent Glasgow G3 8NQ mast@mastarchitects.co.uk W mastarchitects.co.uk MASTARCH Ltd trading as MAST Architects registered in Scotland, company number SC447111, whose registered office is at 51 St Vincent Crescent, Glasgow, G3 8NQ DO NOT SCALE FROM DRAWINGS All dimensions to be checked on site by the Contractor an any discrepancies to be notified to the Architect prior to works being commenced. Use Figured dimensions only.

CCG (SCOTLAND) LTD

Drawing Title
DEED OF CONDITIONS

L(20)011

Date SEP 18

Originator **FMc**