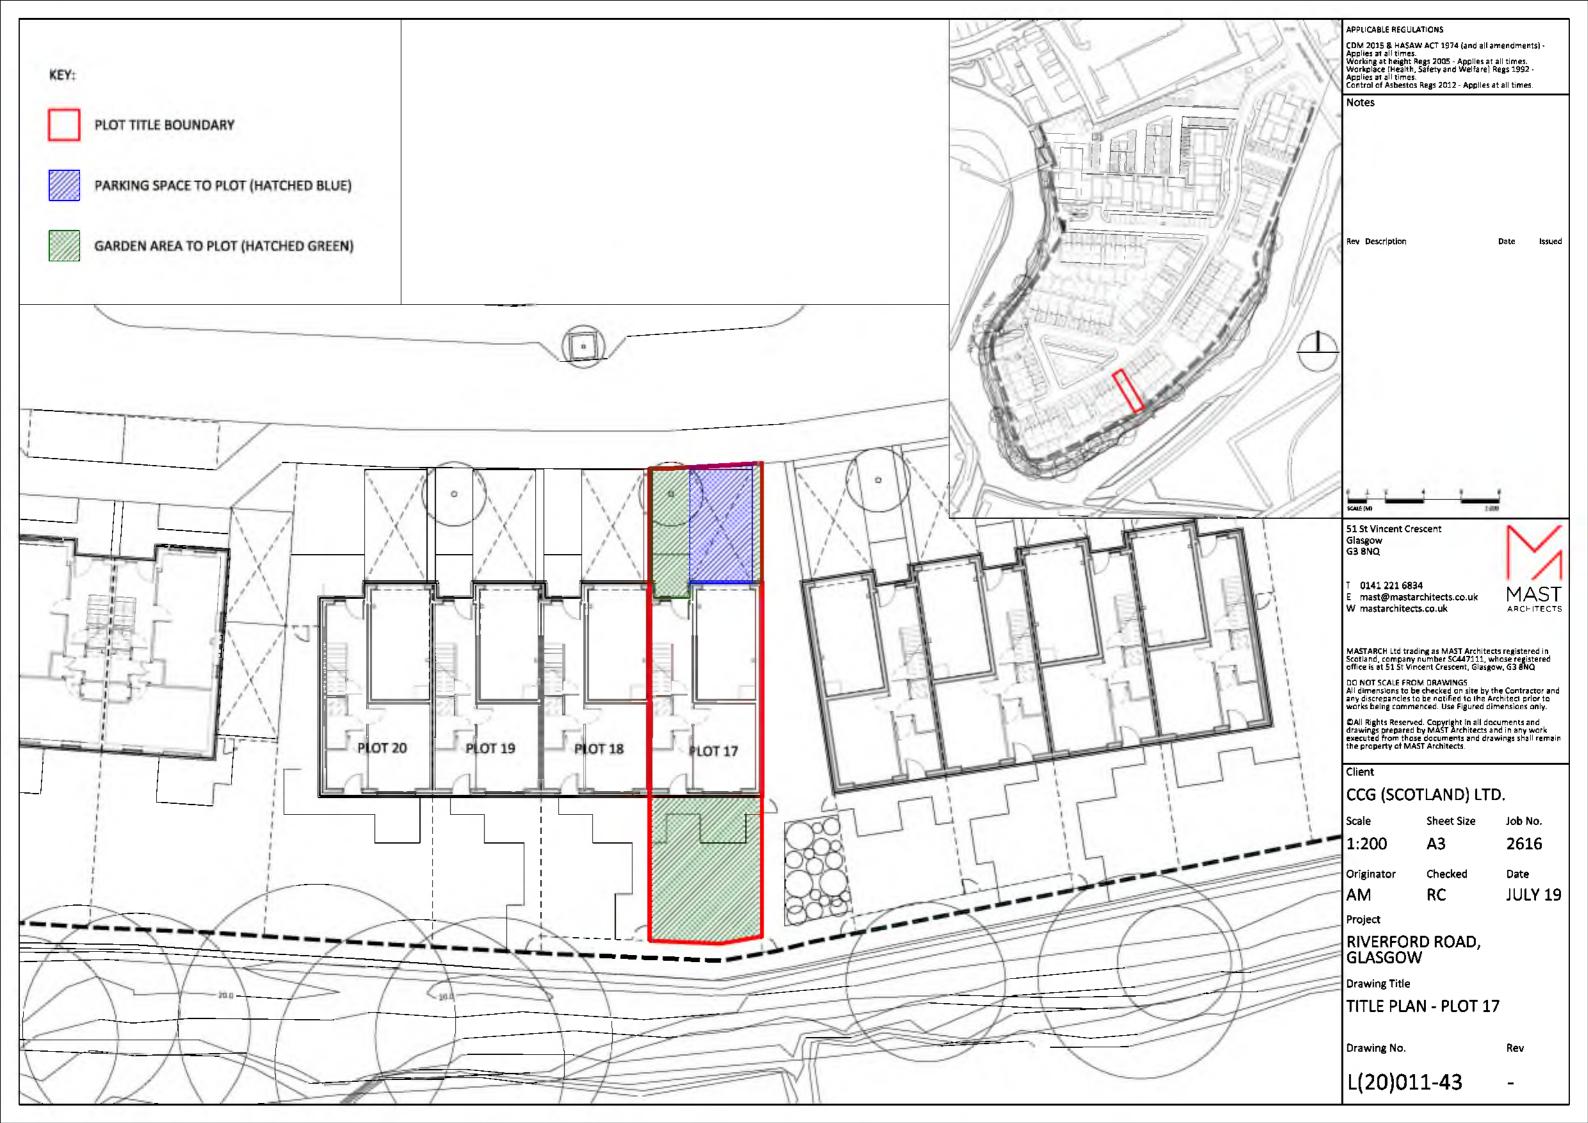

ted at pedestrian bridge area following additional information as provided by ROS.

Sub-station position moved to 13/12/18 FM Sub-station position moved to 13/12/18 FMc match land register plan, as advised by client solicitor. 51 St Vincent Crescent Glasgow G3 8NQ mast@mastarchitects.co.uk W mastarchitects.co.uk MASTARCH Ltd trading as MAST Architects registered in Scotland, company number SC447111, whose registered office is at 51 St Vincent Crescent, Glasgow, G3 8NQ DO NOT SCALE FROM DRAWINGS All dimensions to be checked on site by the Contractor an any discrepancies to be notified to the Architect prior to works being commenced. Use Figured dimensions only.

CCG (SCOTLAND) LTD

Drawing Title
DEED OF CONDITIONS

L(20)011

Date SEP 18

Originator **FMc**