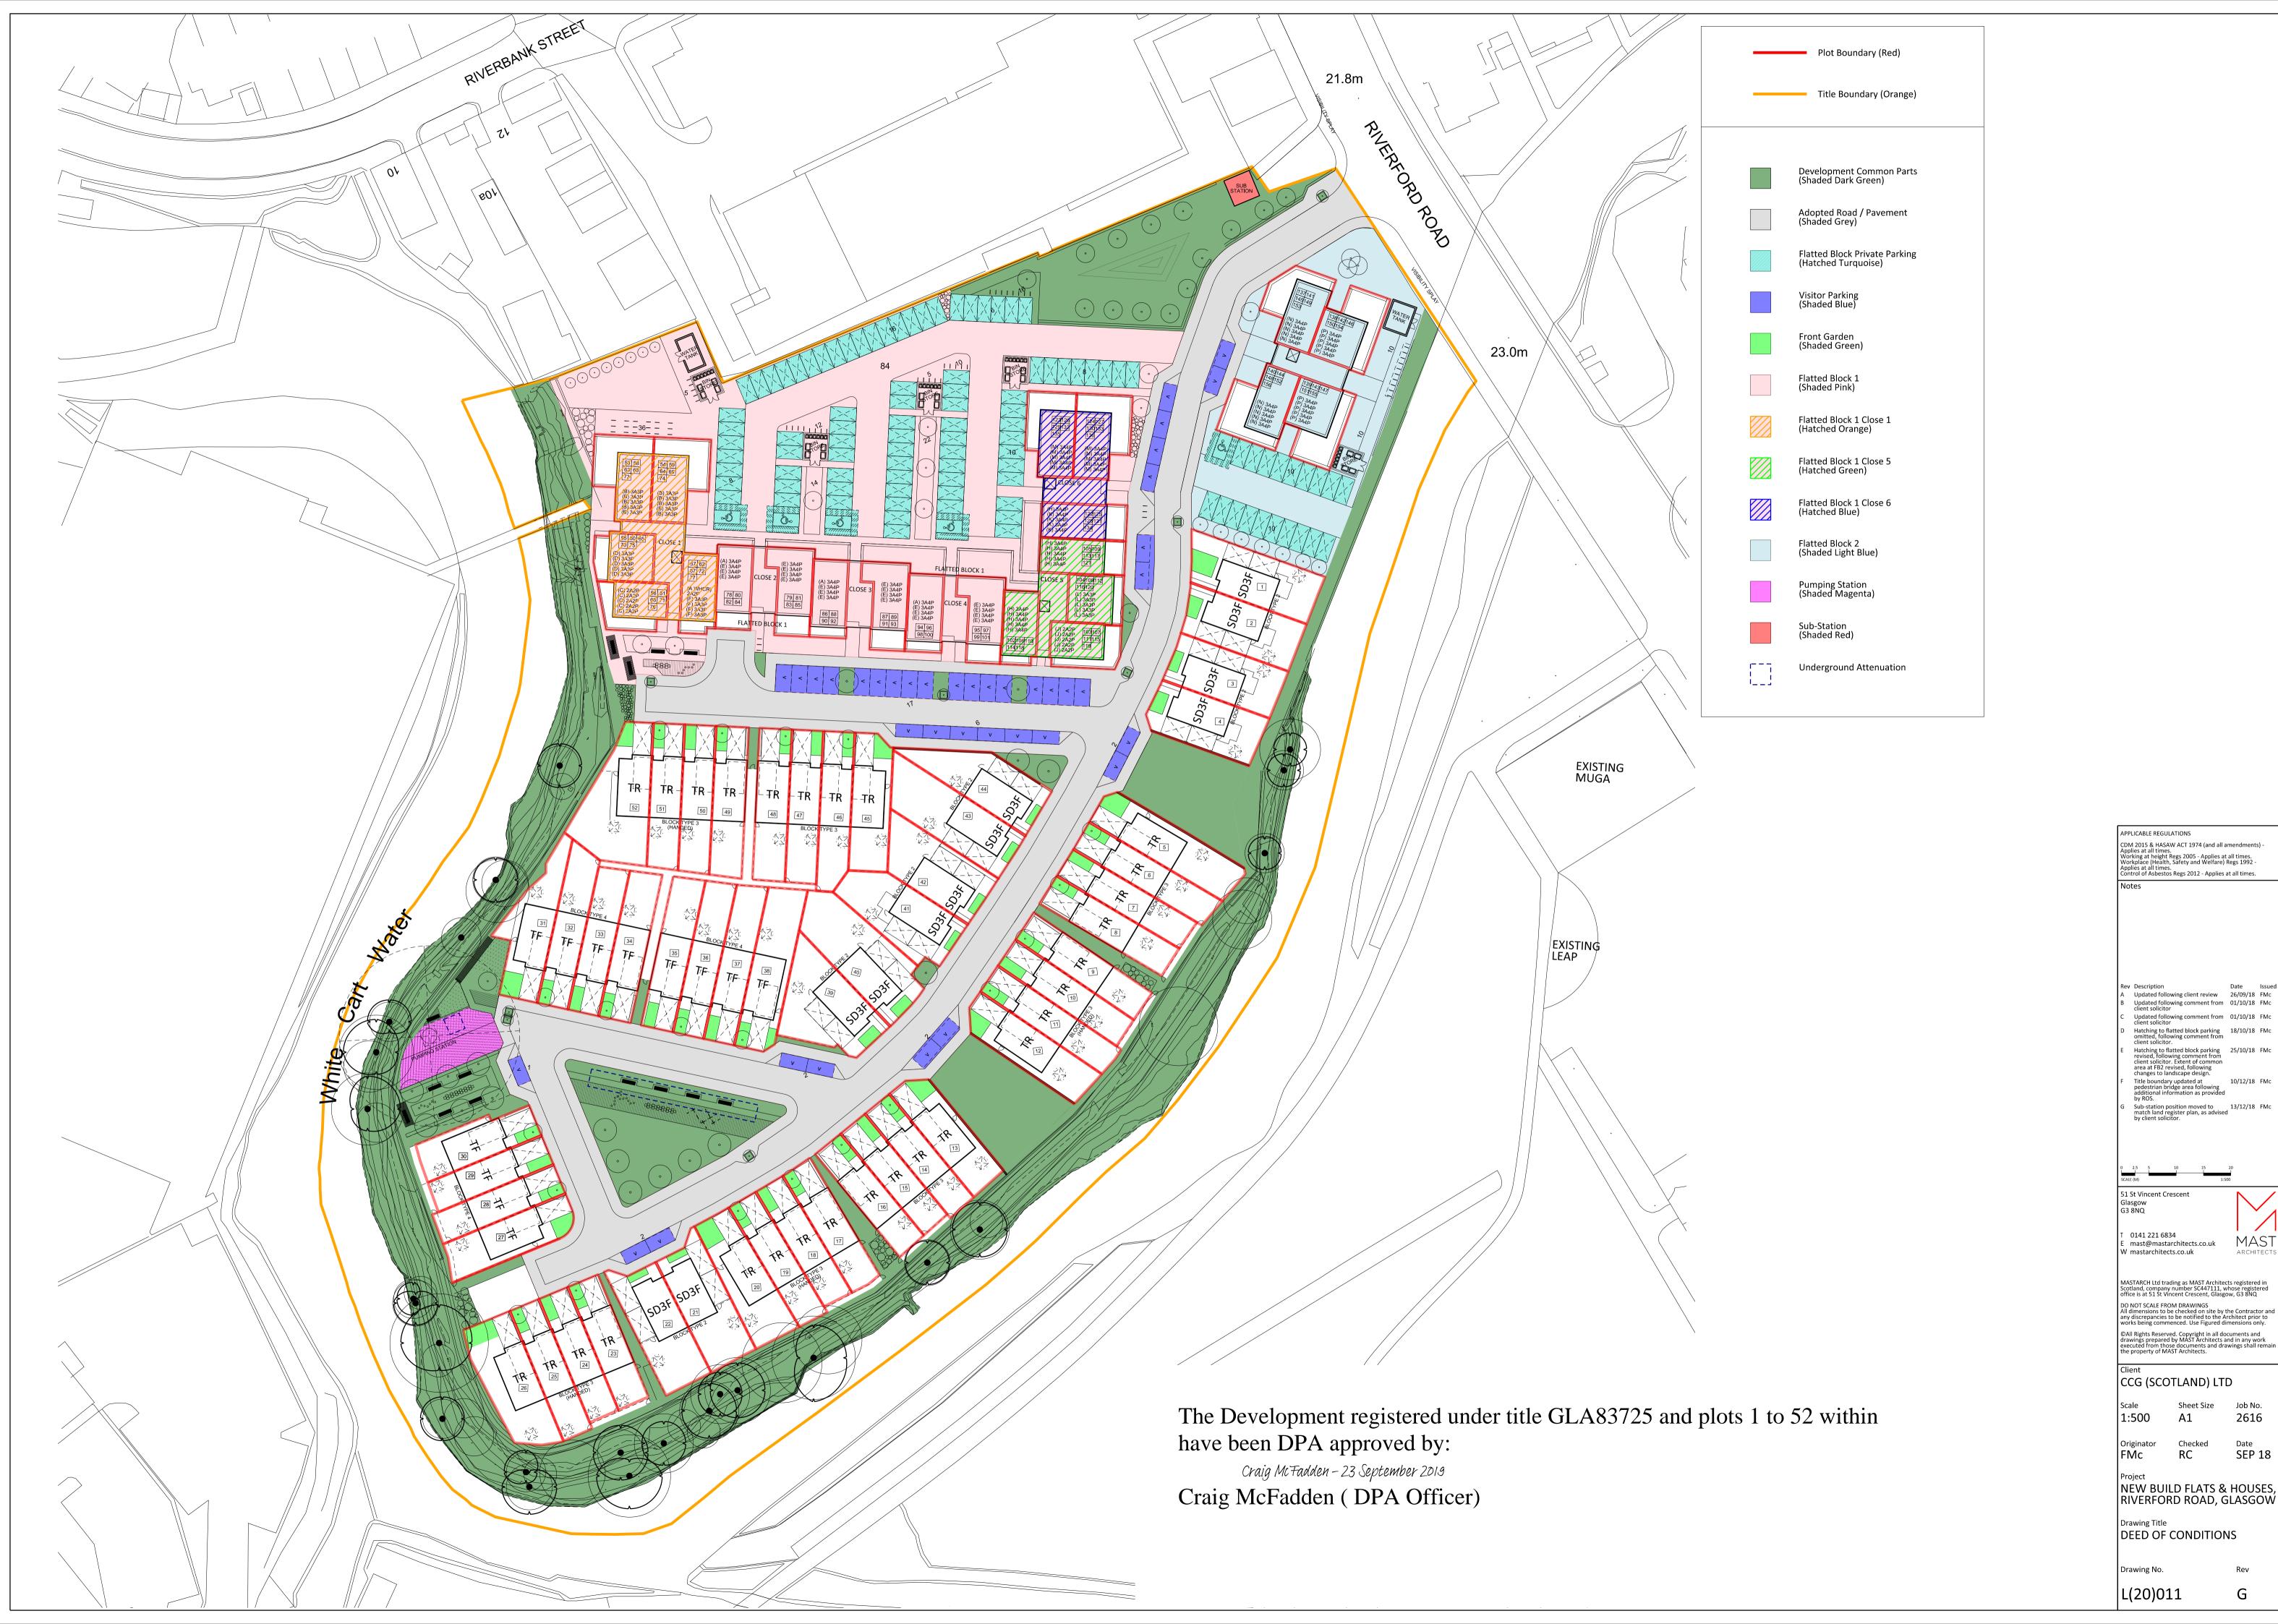

CDM 2015 & HASAW ACT 1974 (and all amendments) -Applies at all times. Working at height Regs 2005 - Applies at all times. Workplace (Health, Safety and Welfare) Regs 1992 pplies at all times. ontrol of Asbestos Regs 2012 - Applies at all times. Updated following comment from 01/10/18 FMc client solicitor Updated following comment from 01/10/18 FMc client solicitor Hatching to flatted block parking omitted, following comment from client solicitor.

18/10/18 FMc omitted, following comment from client solicitor. client solicitor.

Hatching to flatted block parking revised, following comment from client solicitor. Extent of common area at FB2 revised, following changes to landscape design.

Title boundary updated at pedestrian bridge area following additional information as provided by ROS.

Sub-station position moved to 13/12/18 FM Sub-station position moved to 13/12/18 FMc match land register plan, as advised by client solicitor. 51 St Vincent Crescent Glasgow G3 8NQ mast@mastarchitects.co.uk W mastarchitects.co.uk MASTARCH Ltd trading as MAST Architects registered in Scotland, company number SC447111, whose registered office is at 51 St Vincent Crescent, Glasgow, G3 8NQ DO NOT SCALE FROM DRAWINGS All dimensions to be checked on site by the Contractor an any discrepancies to be notified to the Architect prior to works being commenced. Use Figured dimensions only.

CCG (SCOTLAND) LTD

Drawing Title
DEED OF CONDITIONS

L(20)011

Date SEP 18

Originator **FMc** 