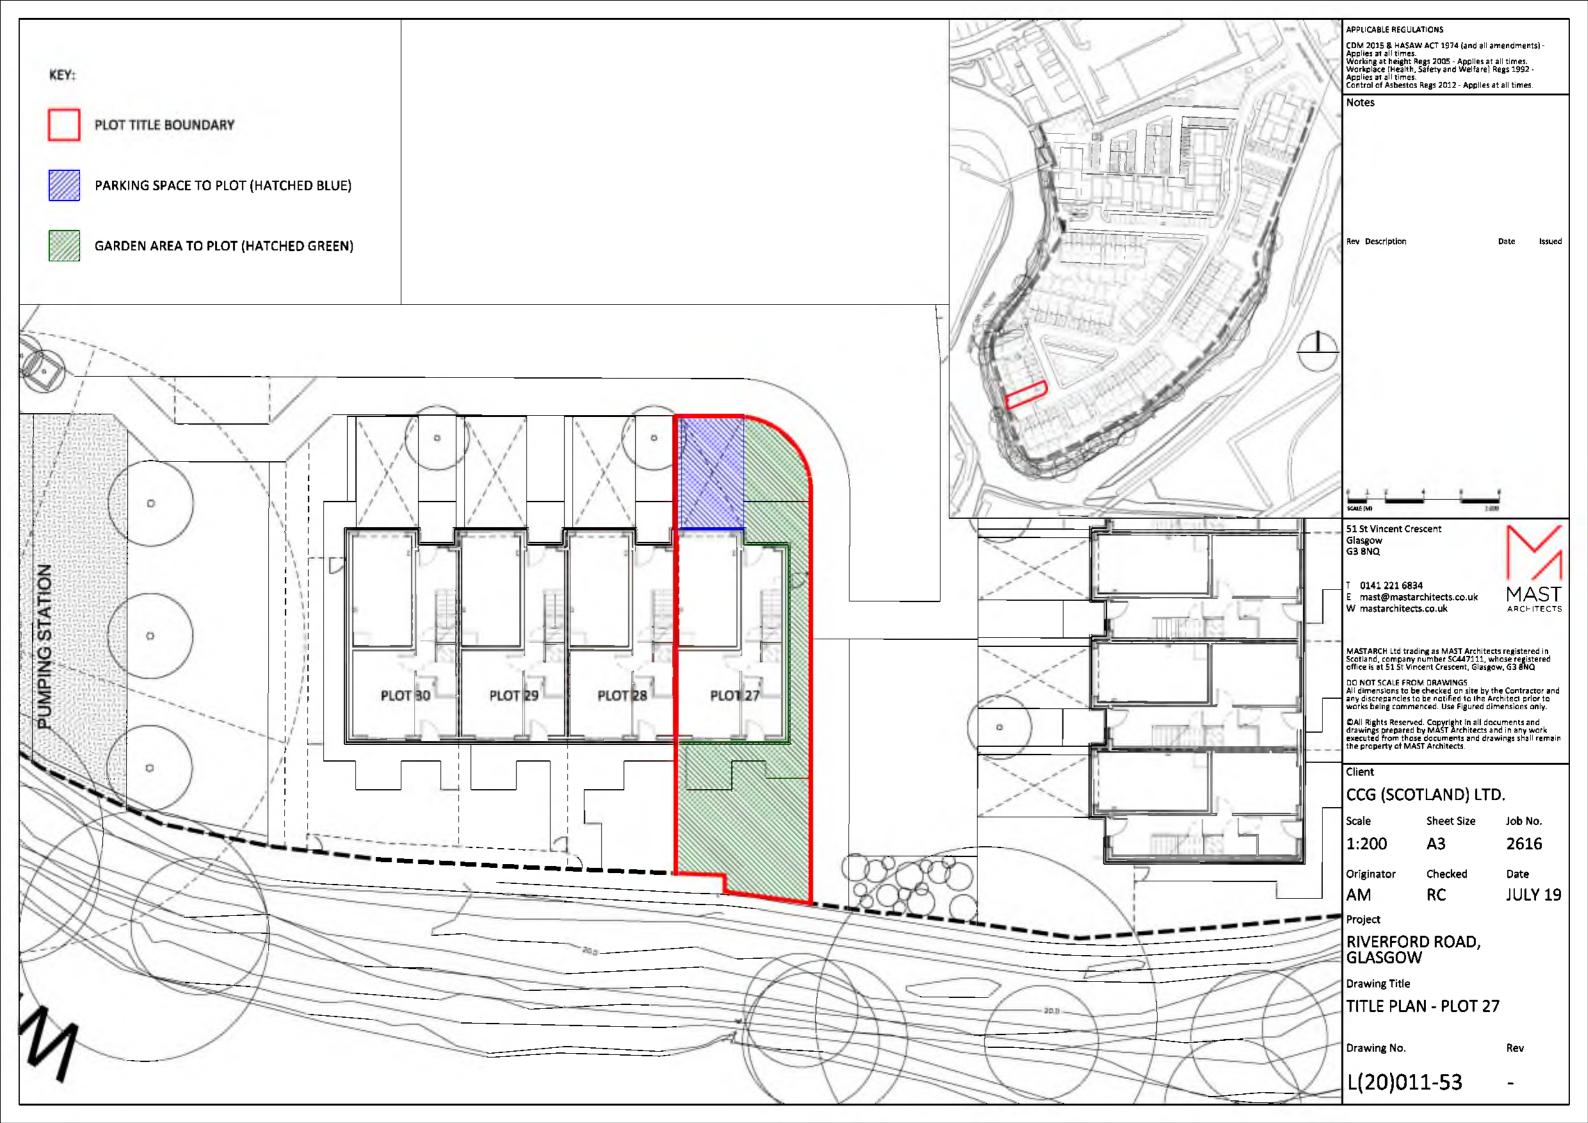

Title boundary updated at pedestrian bridge area following additional information as provided by ROS.

Sub-station position moved to 13/12/18 FM Sub-station position moved to 13/12/18 FMc match land register plan, as advised by client solicitor. 51 St Vincent Crescent Glasgow G3 8NQ mast@mastarchitects.co.uk W mastarchitects.co.uk MASTARCH Ltd trading as MAST Architects registered in Scotland, company number SC447111, whose registered office is at 51 St Vincent Crescent, Glasgow, G3 8NQ DO NOT SCALE FROM DRAWINGS All dimensions to be checked on site by the Contractor an any discrepancies to be notified to the Architect prior to works being commenced. Use Figured dimensions only.