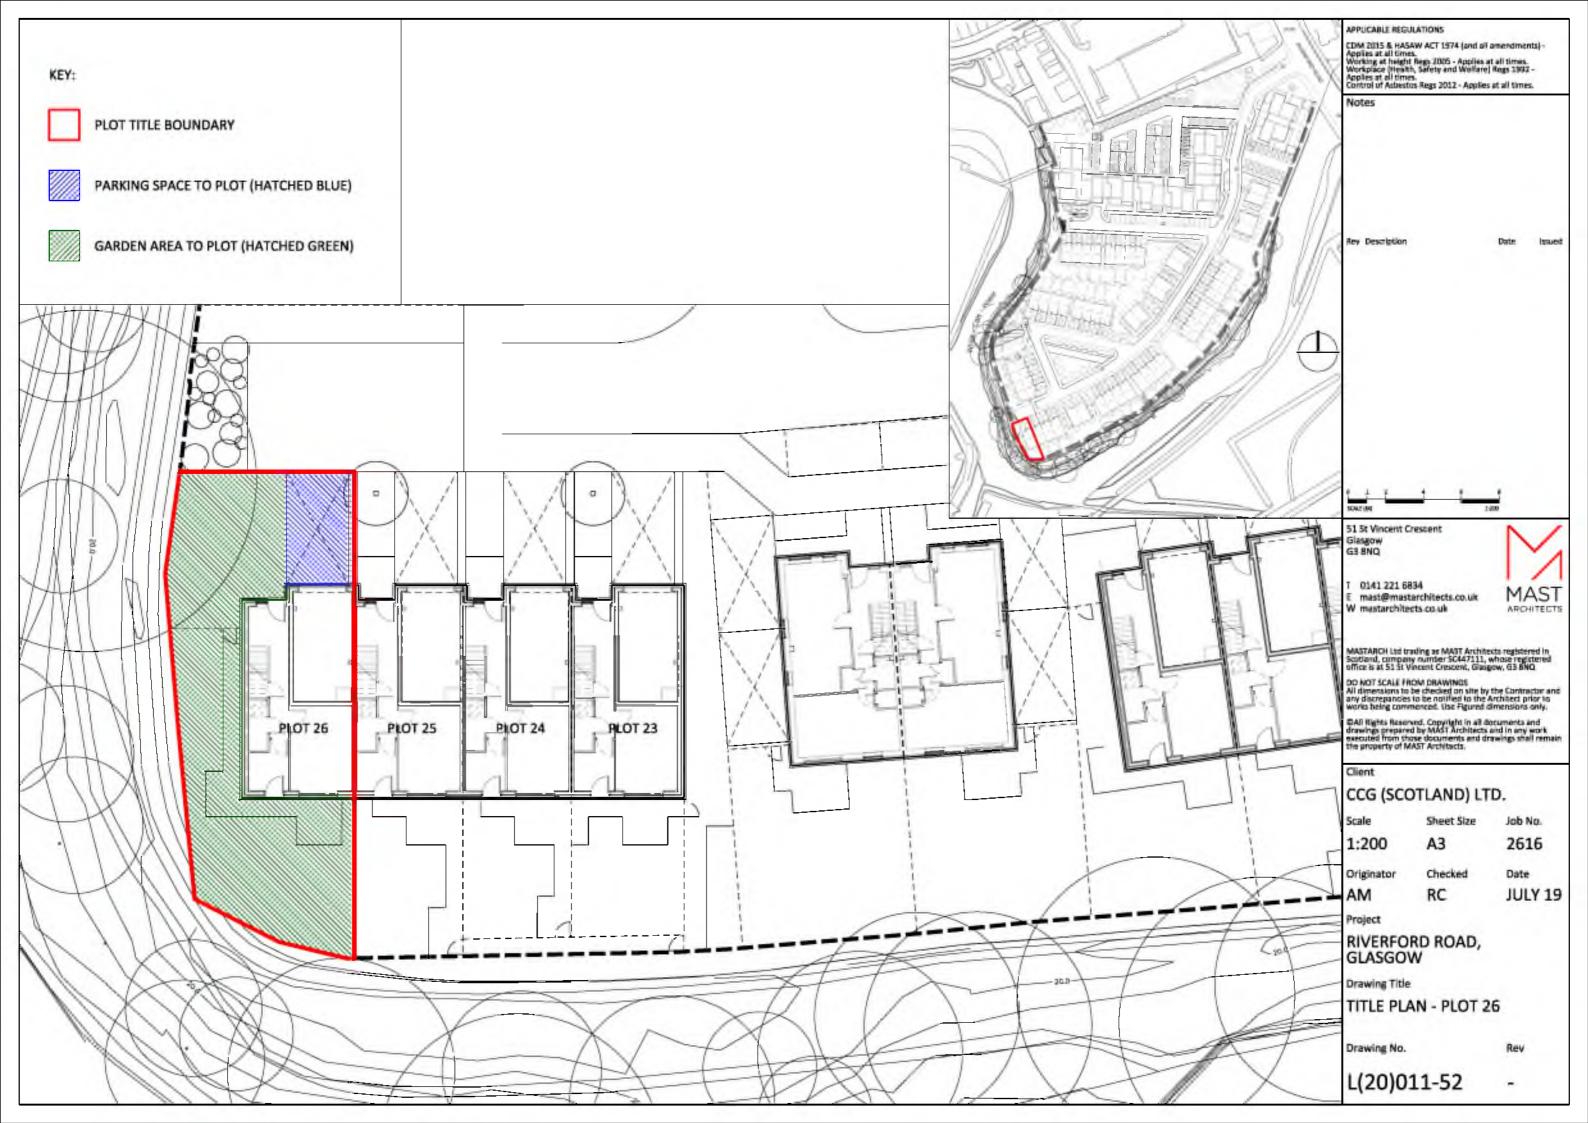

Title boundary updated at pedestrian bridge area following additional information as provided by ROS.

Sub-station position moved to 13/12/18 FM Sub-station position moved to 13/12/18 FMc match land register plan, as advised by client solicitor. 51 St Vincent Crescent Glasgow G3 8NQ mast@mastarchitects.co.uk W mastarchitects.co.uk MASTARCH Ltd trading as MAST Architects registered in Scotland, company number SC447111, whose registered office is at 51 St Vincent Crescent, Glasgow, G3 8NQ DO NOT SCALE FROM DRAWINGS All dimensions to be checked on site by the Contractor an any discrepancies to be notified to the Architect prior to works being commenced. Use Figured dimensions only.