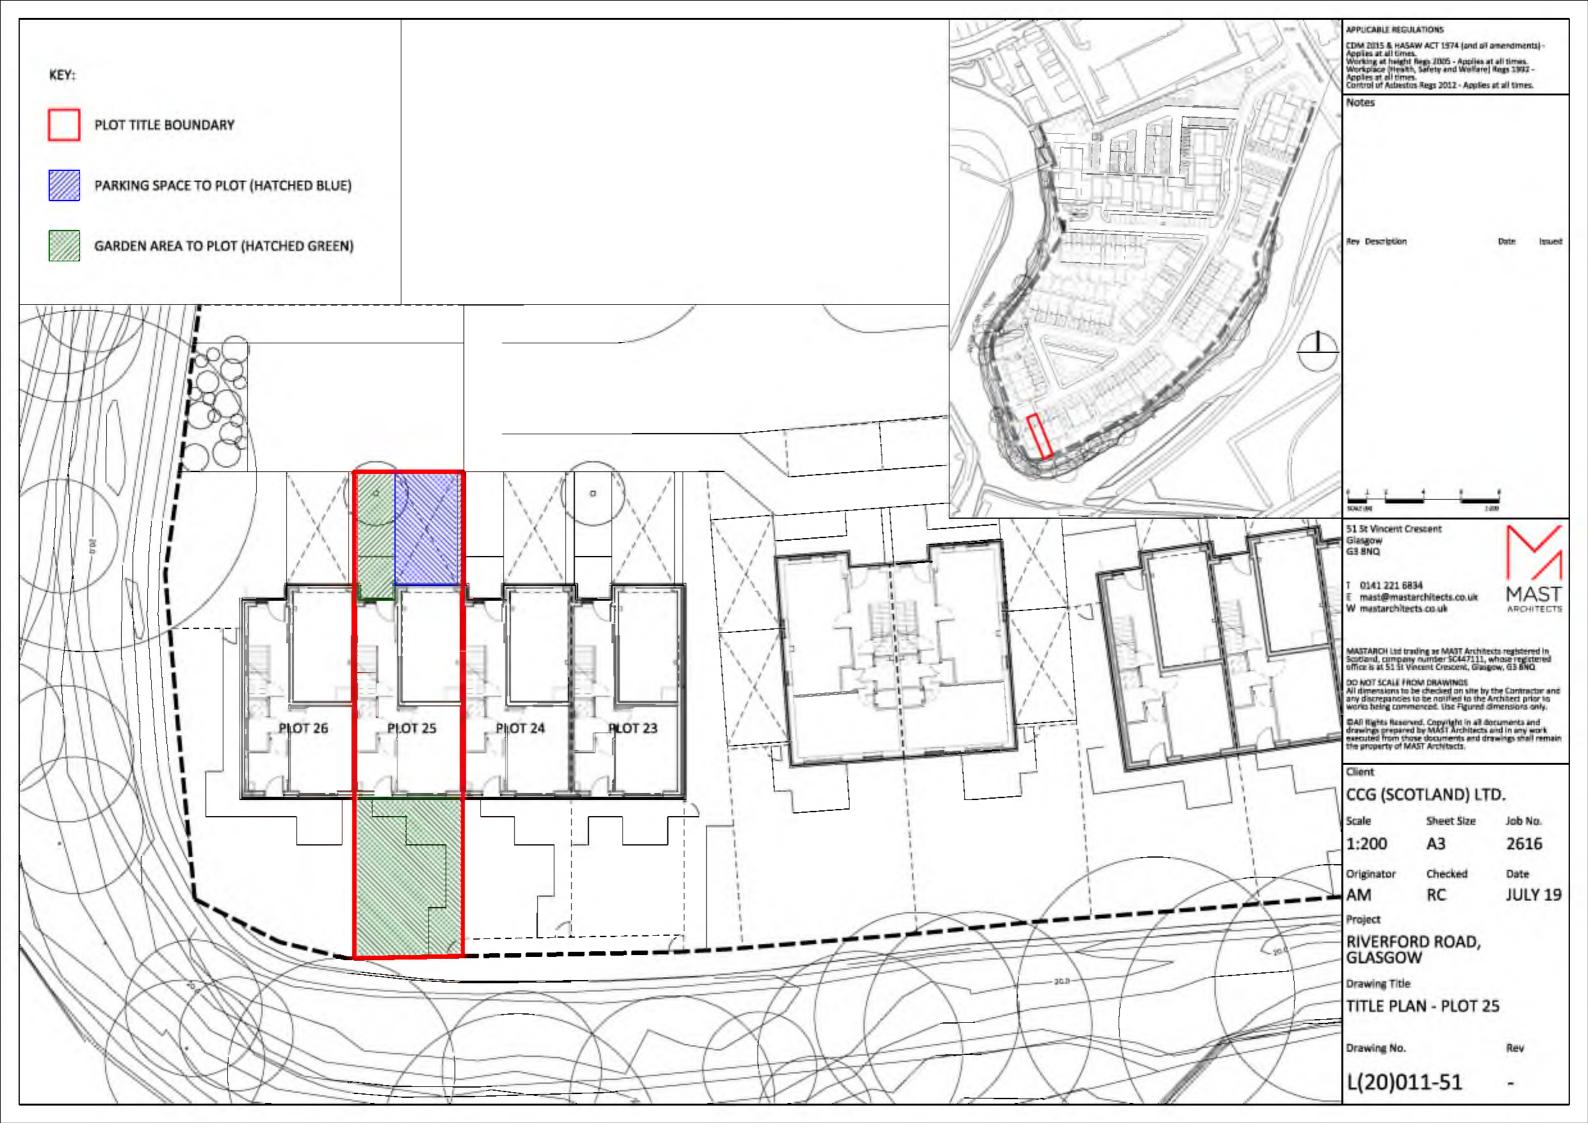

Title boundary updated at pedestrian bridge area following additional information as provided by ROS.

Sub-station position moved to 13/12/18 FM Sub-station position moved to 13/12/18 FMc match land register plan, as advised by client solicitor. 51 St Vincent Crescent Glasgow G3 8NQ mast@mastarchitects.co.uk W mastarchitects.co.uk MASTARCH Ltd trading as MAST Architects registered in Scotland, company number SC447111, whose registered office is at 51 St Vincent Crescent, Glasgow, G3 8NQ DO NOT SCALE FROM DRAWINGS All dimensions to be checked on site by the Contractor an any discrepancies to be notified to the Architect prior to works being commenced. Use Figured dimensions only.