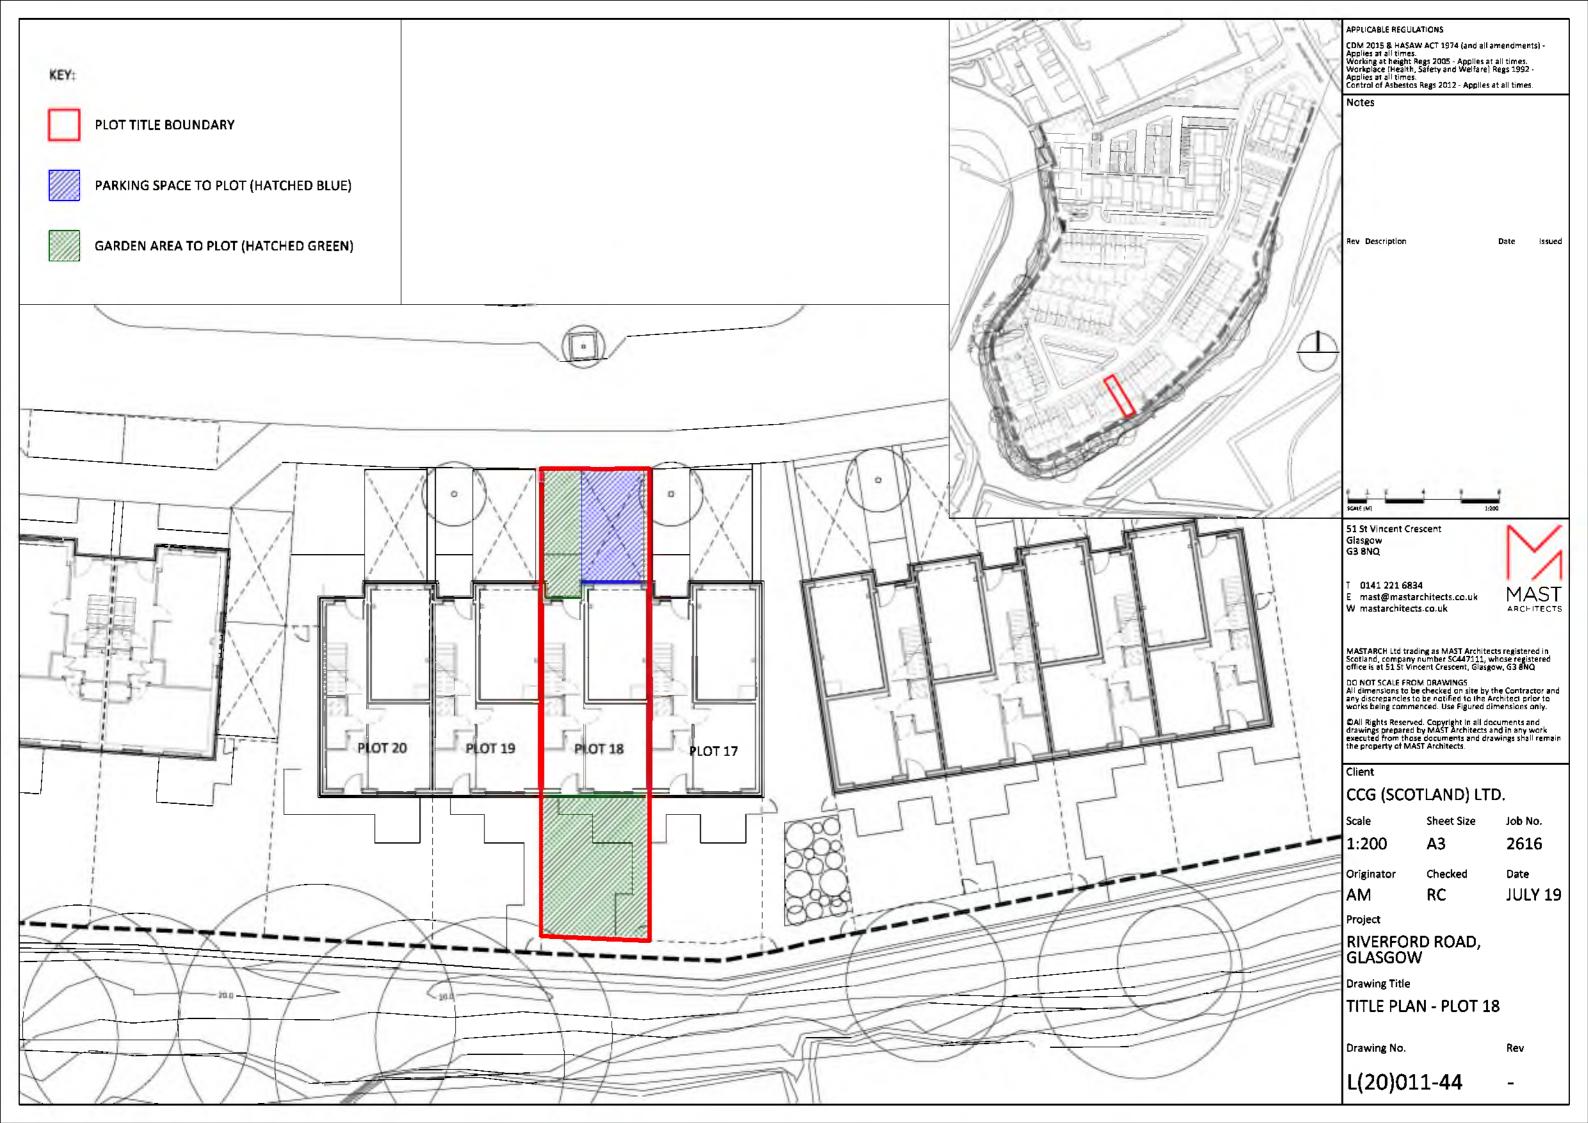

d at pedestrian bridge area following additional information as provided by ROS.

Sub-station position moved to 13/12/18 FM Sub-station position moved to 13/12/18 FMc match land register plan, as advised by client solicitor. 51 St Vincent Crescent Glasgow G3 8NQ mast@mastarchitects.co.uk W mastarchitects.co.uk MASTARCH Ltd trading as MAST Architects registered in Scotland, company number SC447111, whose registered office is at 51 St Vincent Crescent, Glasgow, G3 8NQ DO NOT SCALE FROM DRAWINGS All dimensions to be checked on site by the Contractor an any discrepancies to be notified to the Architect prior to works being commenced. Use Figured dimensions only.

CCG (SCOTLAND) LTD

Drawing Title
DEED OF CONDITIONS

L(20)011

Date SEP 18

Originator **FMc**