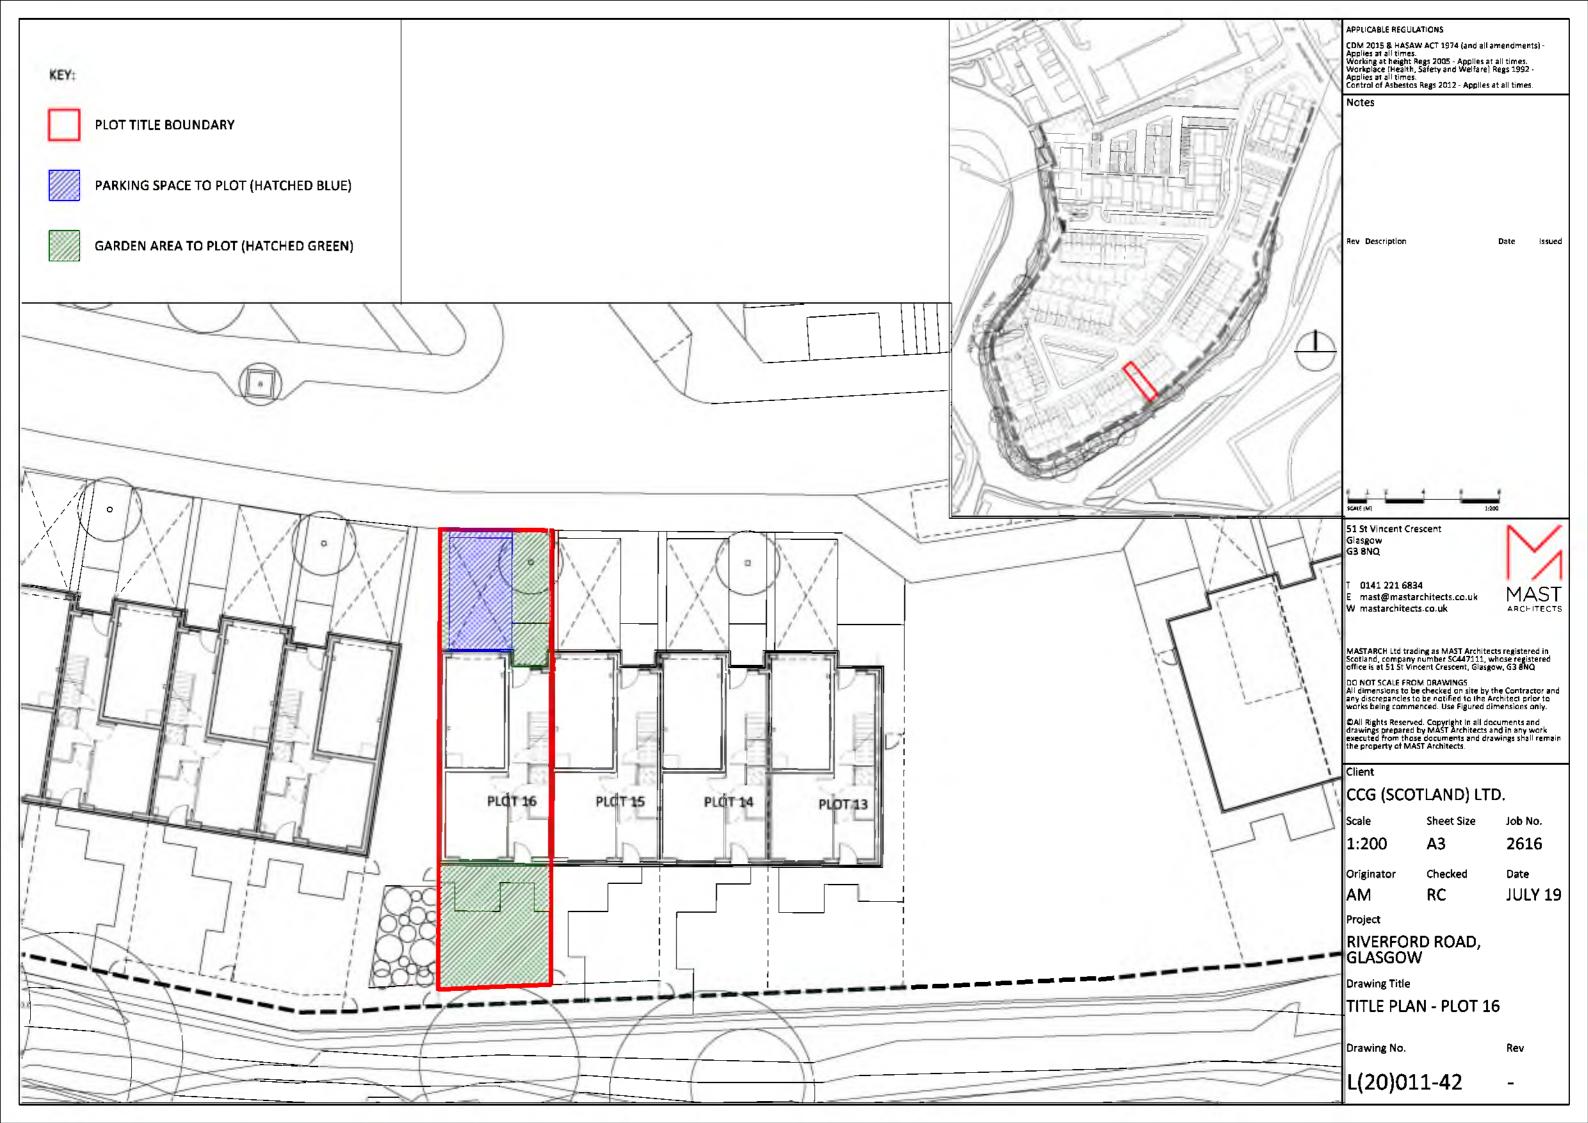

dated at pedestrian bridge area following additional information as provided by ROS.

Sub-station position moved to 13/12/18 FM Sub-station position moved to 13/12/18 FMc match land register plan, as advised by client solicitor. 51 St Vincent Crescent Glasgow G3 8NQ mast@mastarchitects.co.uk W mastarchitects.co.uk MASTARCH Ltd trading as MAST Architects registered in Scotland, company number SC447111, whose registered office is at 51 St Vincent Crescent, Glasgow, G3 8NQ DO NOT SCALE FROM DRAWINGS All dimensions to be checked on site by the Contractor an any discrepancies to be notified to the Architect prior to works being commenced. Use Figured dimensions only.

CCG (SCOTLAND) LTD

Drawing Title
DEED OF CONDITIONS

L(20)011

Date SEP 18

Originator **FMc**