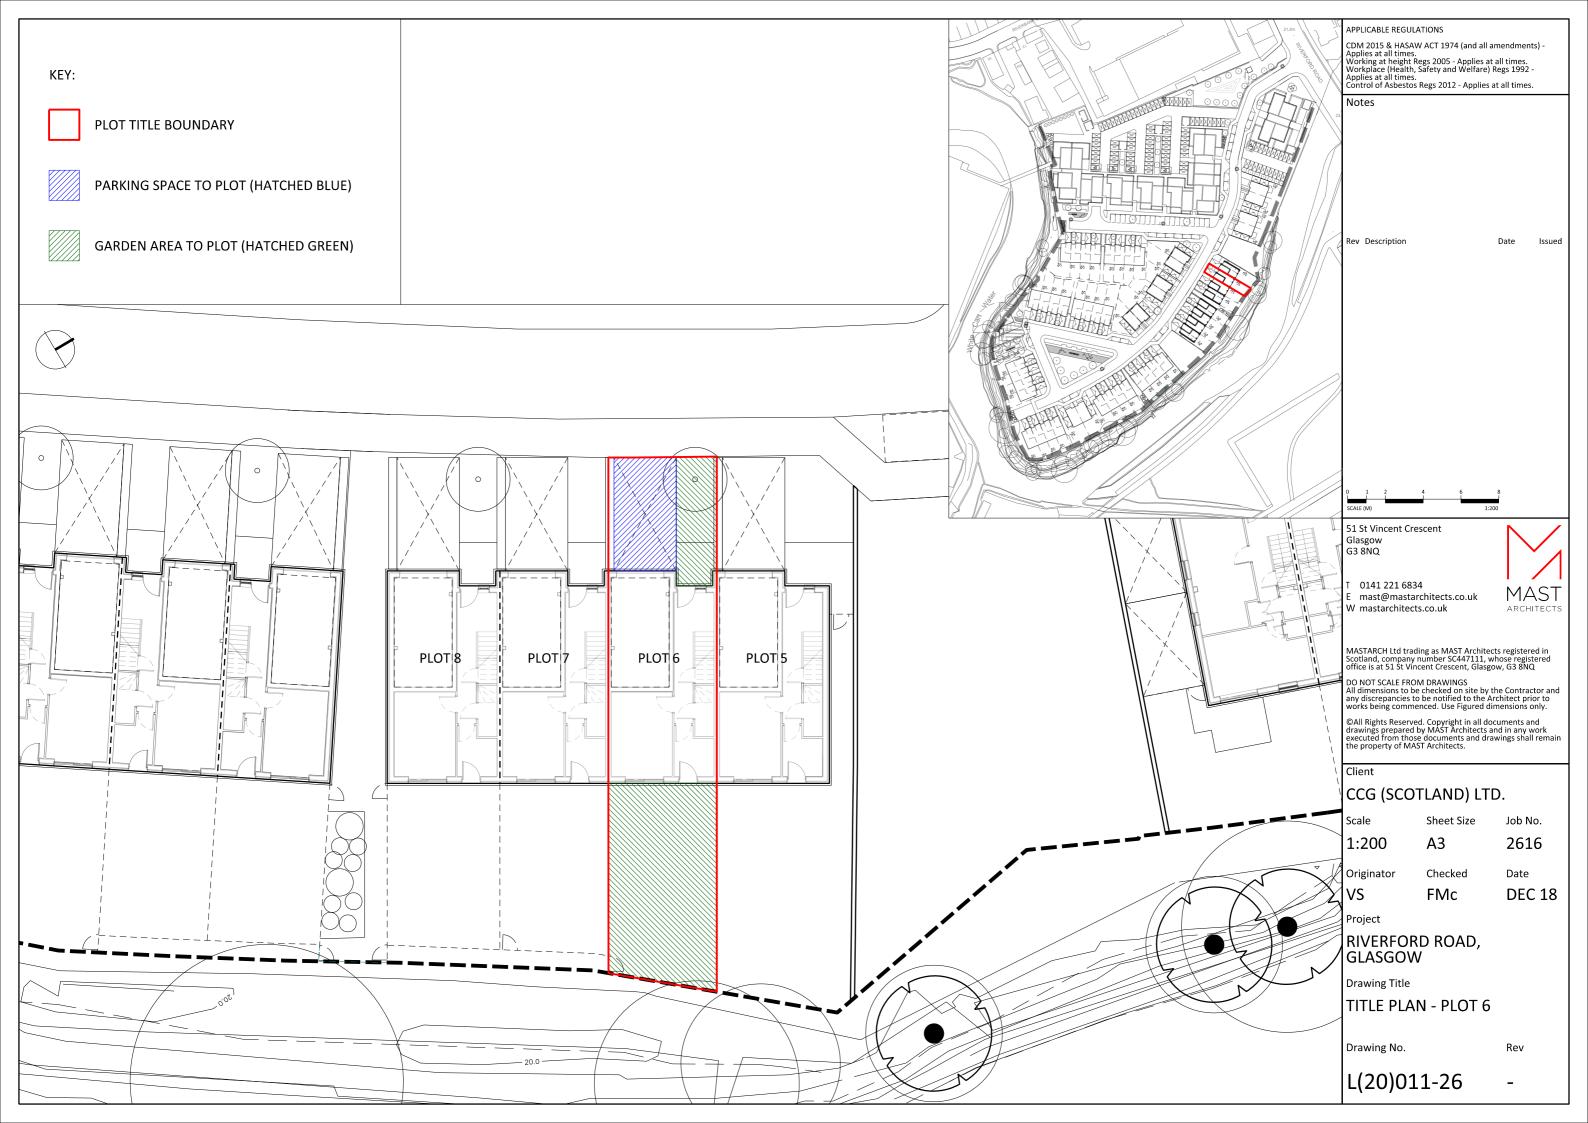

.

Title boundary updated at pedestrian bridge area following additional information as provided by ROS.

Sub-station position moved to 13/12/18 FM Sub-station position moved to 13/12/18 FMc match land register plan, as advised by client solicitor. 51 St Vincent Crescent Glasgow G3 8NQ mast@mastarchitects.co.uk W mastarchitects.co.uk MASTARCH Ltd trading as MAST Architects registered in Scotland, company number SC447111, whose registered office is at 51 St Vincent Crescent, Glasgow, G3 8NQ DO NOT SCALE FROM DRAWINGS All dimensions to be checked on site by the Contractor an any discrepancies to be notified to the Architect prior to works being commenced. Use Figured dimensions only.

CCG (SCOTLAND) LTD

Drawing Title
DEED OF CONDITIONS

L(20)011

Date SEP 18

Originator **FMc**