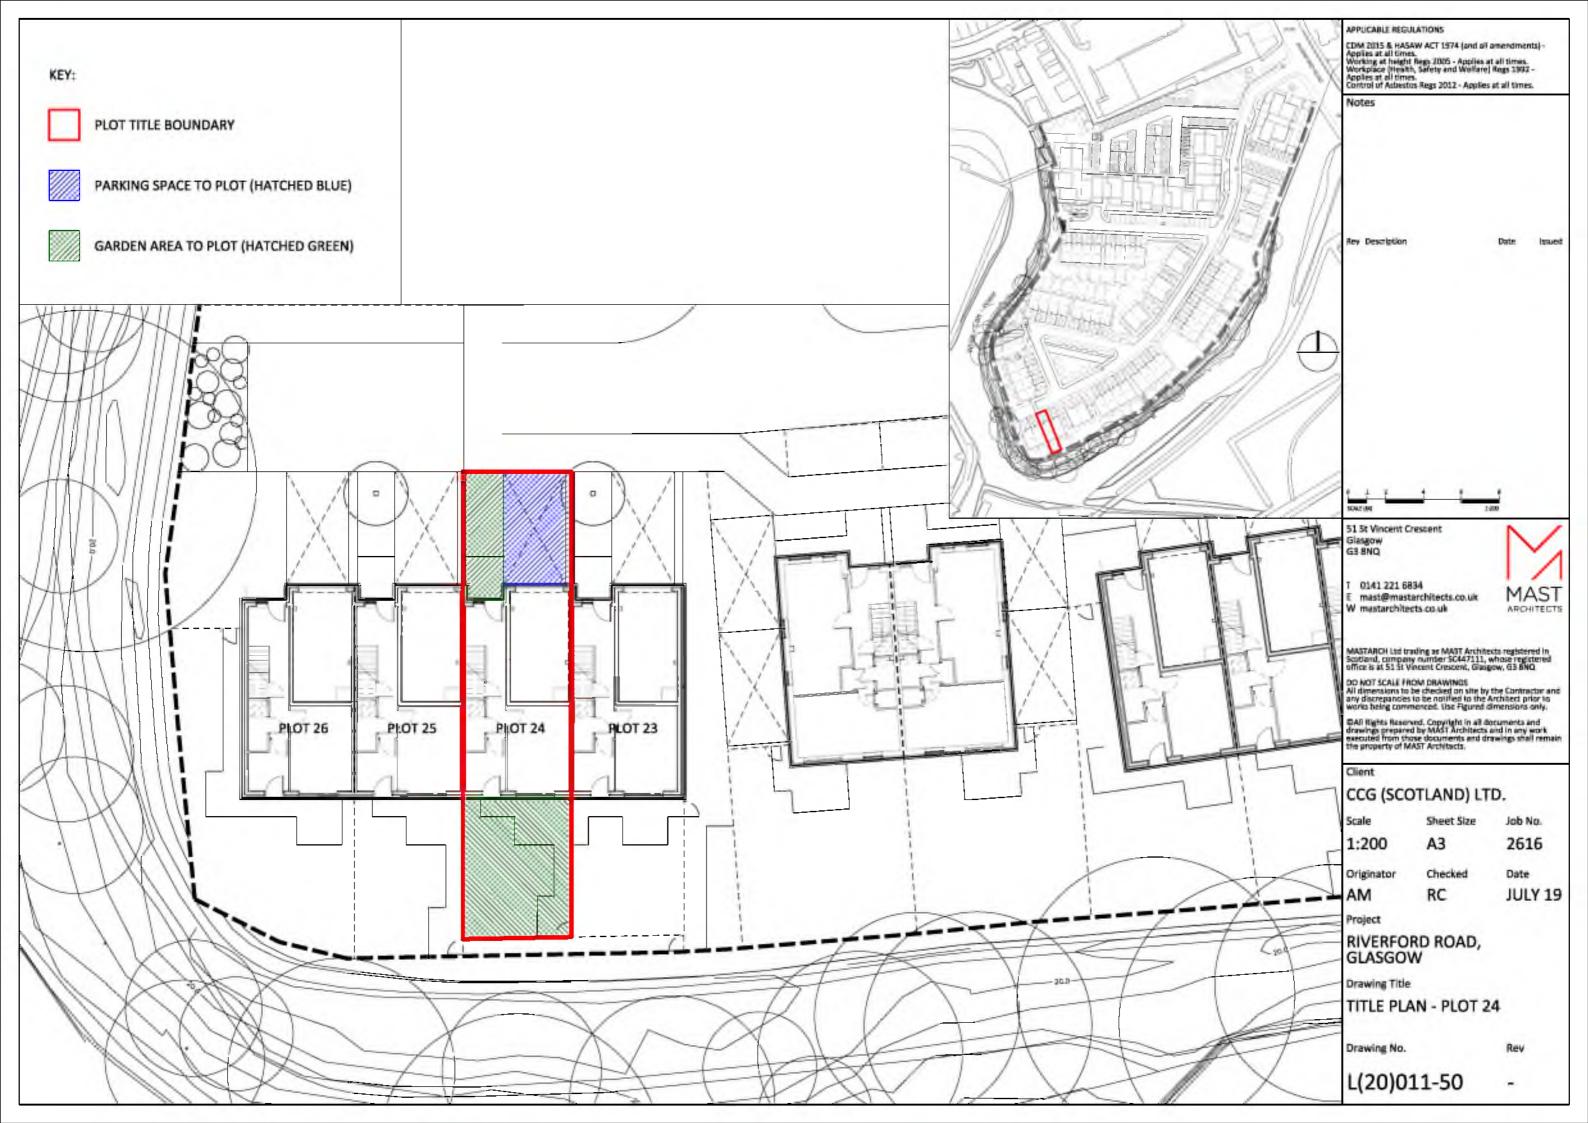

Title boundary updated at pedestrian bridge area following additional information as provided by ROS.

Sub-station position moved to 13/12/18 FM Sub-station position moved to 13/12/18 FMc match land register plan, as advised by client solicitor. 51 St Vincent Crescent Glasgow G3 8NQ mast@mastarchitects.co.uk W mastarchitects.co.uk MASTARCH Ltd trading as MAST Architects registered in Scotland, company number SC447111, whose registered office is at 51 St Vincent Crescent, Glasgow, G3 8NQ DO NOT SCALE FROM DRAWINGS All dimensions to be checked on site by the Contractor an any discrepancies to be notified to the Architect prior to works being commenced. Use Figured dimensions only.