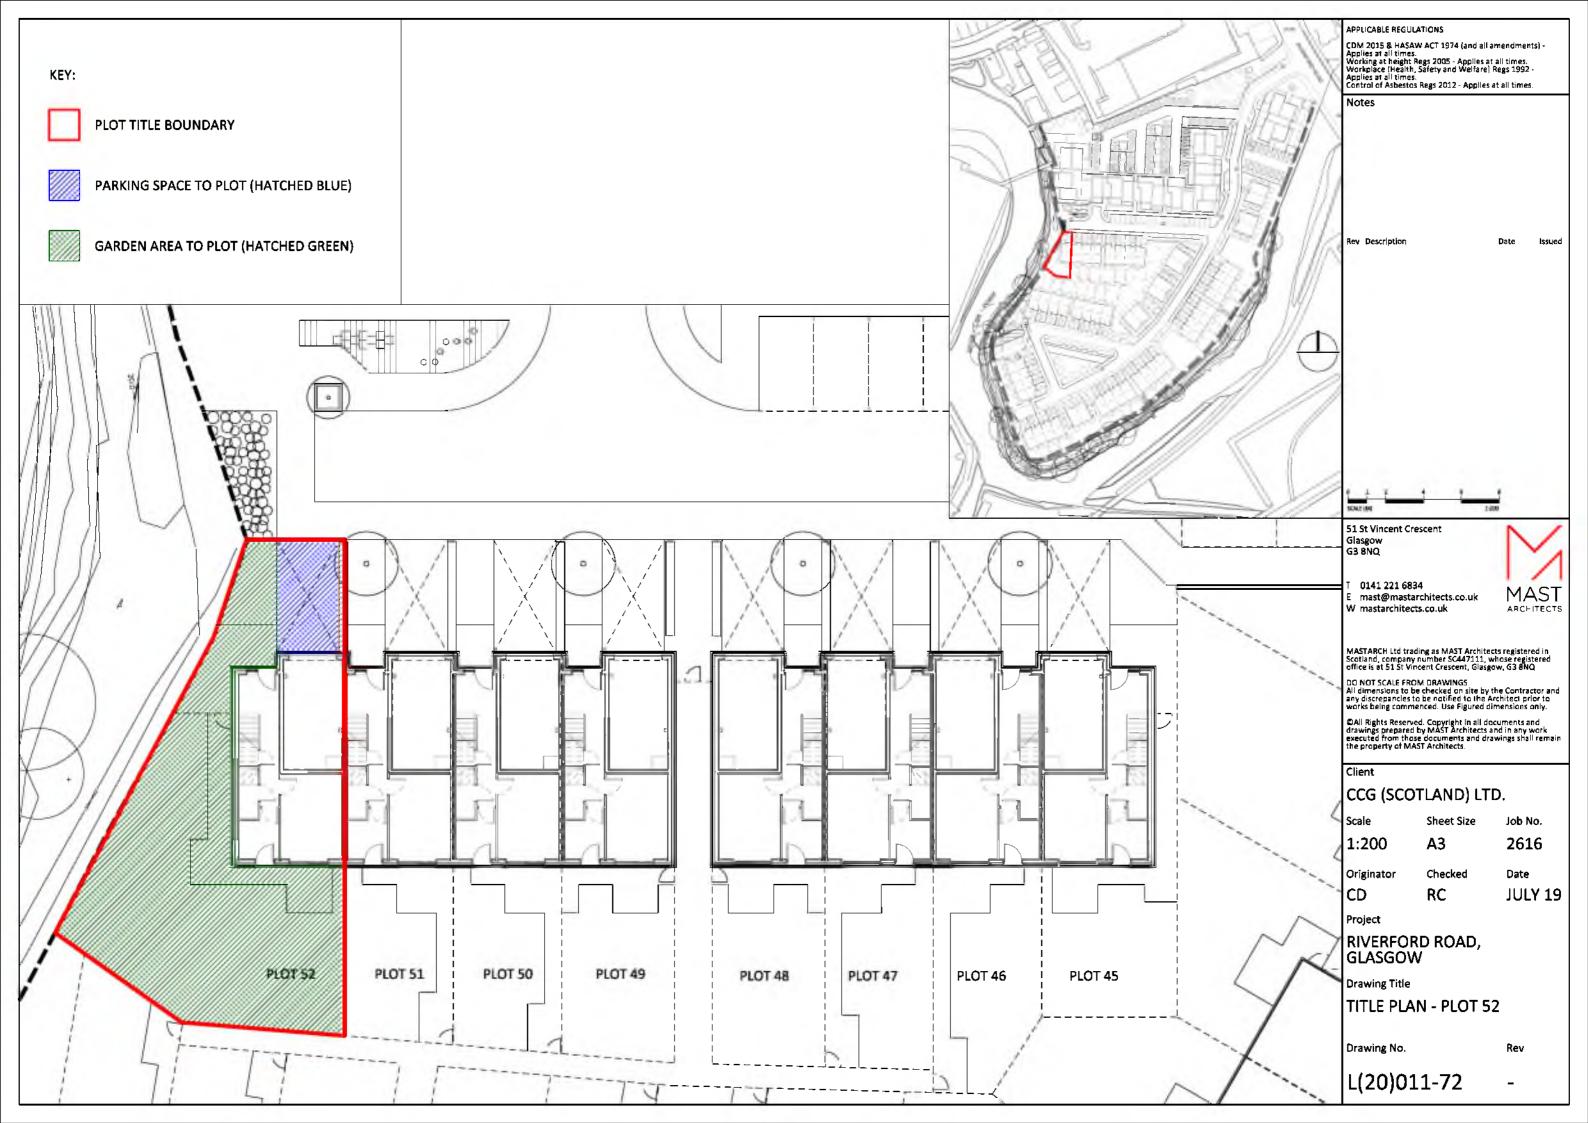

Title boundary updated at pedestrian bridge area following additional information as provided by ROS.

Sub-station position moved to 13/12/18 FM Sub-station position moved to 13/12/18 FMc match land register plan, as advised by client solicitor. 51 St Vincent Crescent Glasgow G3 8NQ mast@mastarchitects.co.uk W mastarchitects.co.uk MASTARCH Ltd trading as MAST Architects registered in Scotland, company number SC447111, whose registered office is at 51 St Vincent Crescent, Glasgow, G3 8NQ DO NOT SCALE FROM DRAWINGS All dimensions to be checked on site by the Contractor an any discrepancies to be notified to the Architect prior to works being commenced. Use Figured dimensions only.