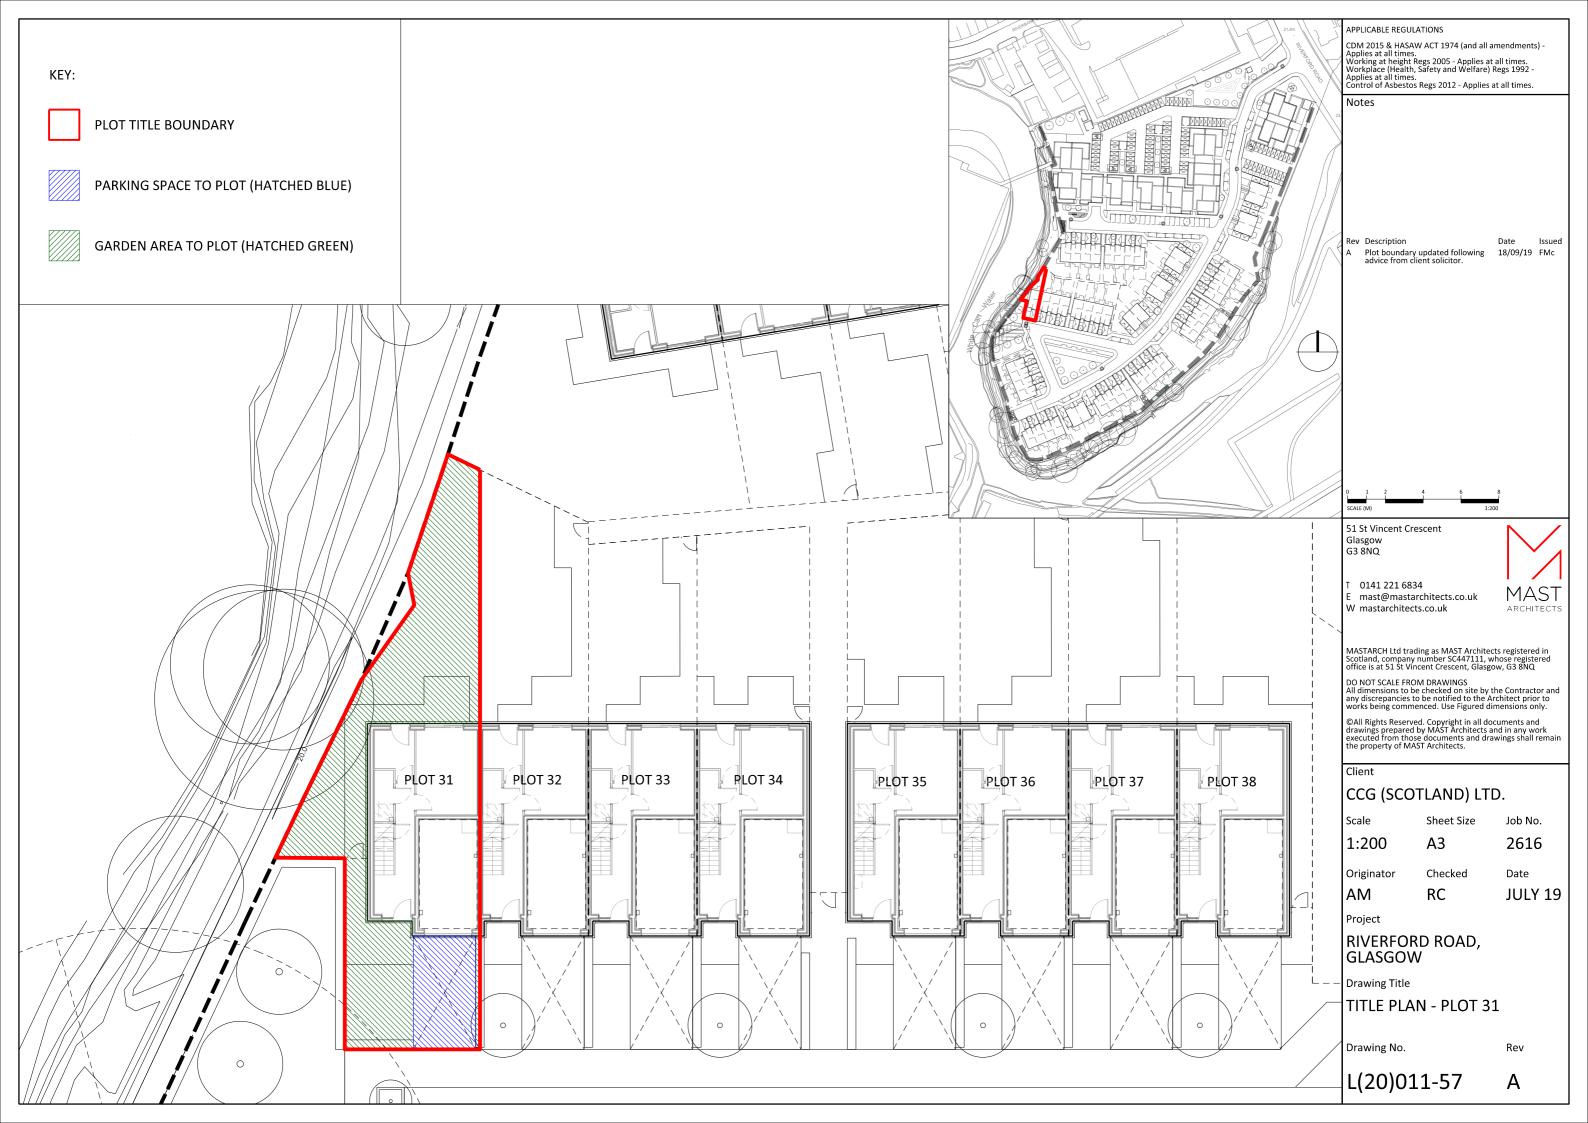

CDM 2015 & HASAW ACT 1974 (and all amendments) -Applies at all times. Working at height Regs 2005 - Applies at all times. Workplace (Health, Safety and Welfare) Regs 1992 pplies at all times. ontrol of Asbestos Regs 2012 - Applies at all times. Updated following comment from 01/10/18 FMc client solicitor Updated following comment from 01/10/18 FMc client solicitor Hatching to flatted block parking omitted, following comment from client solicitor.

18/10/18 FMc omitted, following comment from client solicitor. client solicitor.

Hatching to flatted block parking revised, following comment from client solicitor. Extent of common area at FB2 revised, following changes to landscape design.

Title boundary updated at pedestrian bridge area following additional information as provided by ROS.

Sub-station position moved to 13/12/18 FM Sub-station position moved to 13/12/18 FMc match land register plan, as advised by client solicitor. 51 St Vincent Crescent Glasgow G3 8NQ mast@mastarchitects.co.uk W mastarchitects.co.uk MASTARCH Ltd trading as MAST Architects registered in Scotland, company number SC447111, whose registered office is at 51 St Vincent Crescent, Glasgow, G3 8NQ DO NOT SCALE FROM DRAWINGS All dimensions to be checked on site by the Contractor an any discrepancies to be notified to the Architect prior to works being commenced. Use Figured dimensions only.

CCG (SCOTLAND) LTD

Drawing Title
DEED OF CONDITIONS

L(20)011

Date SEP 18

Originator **FMc** 