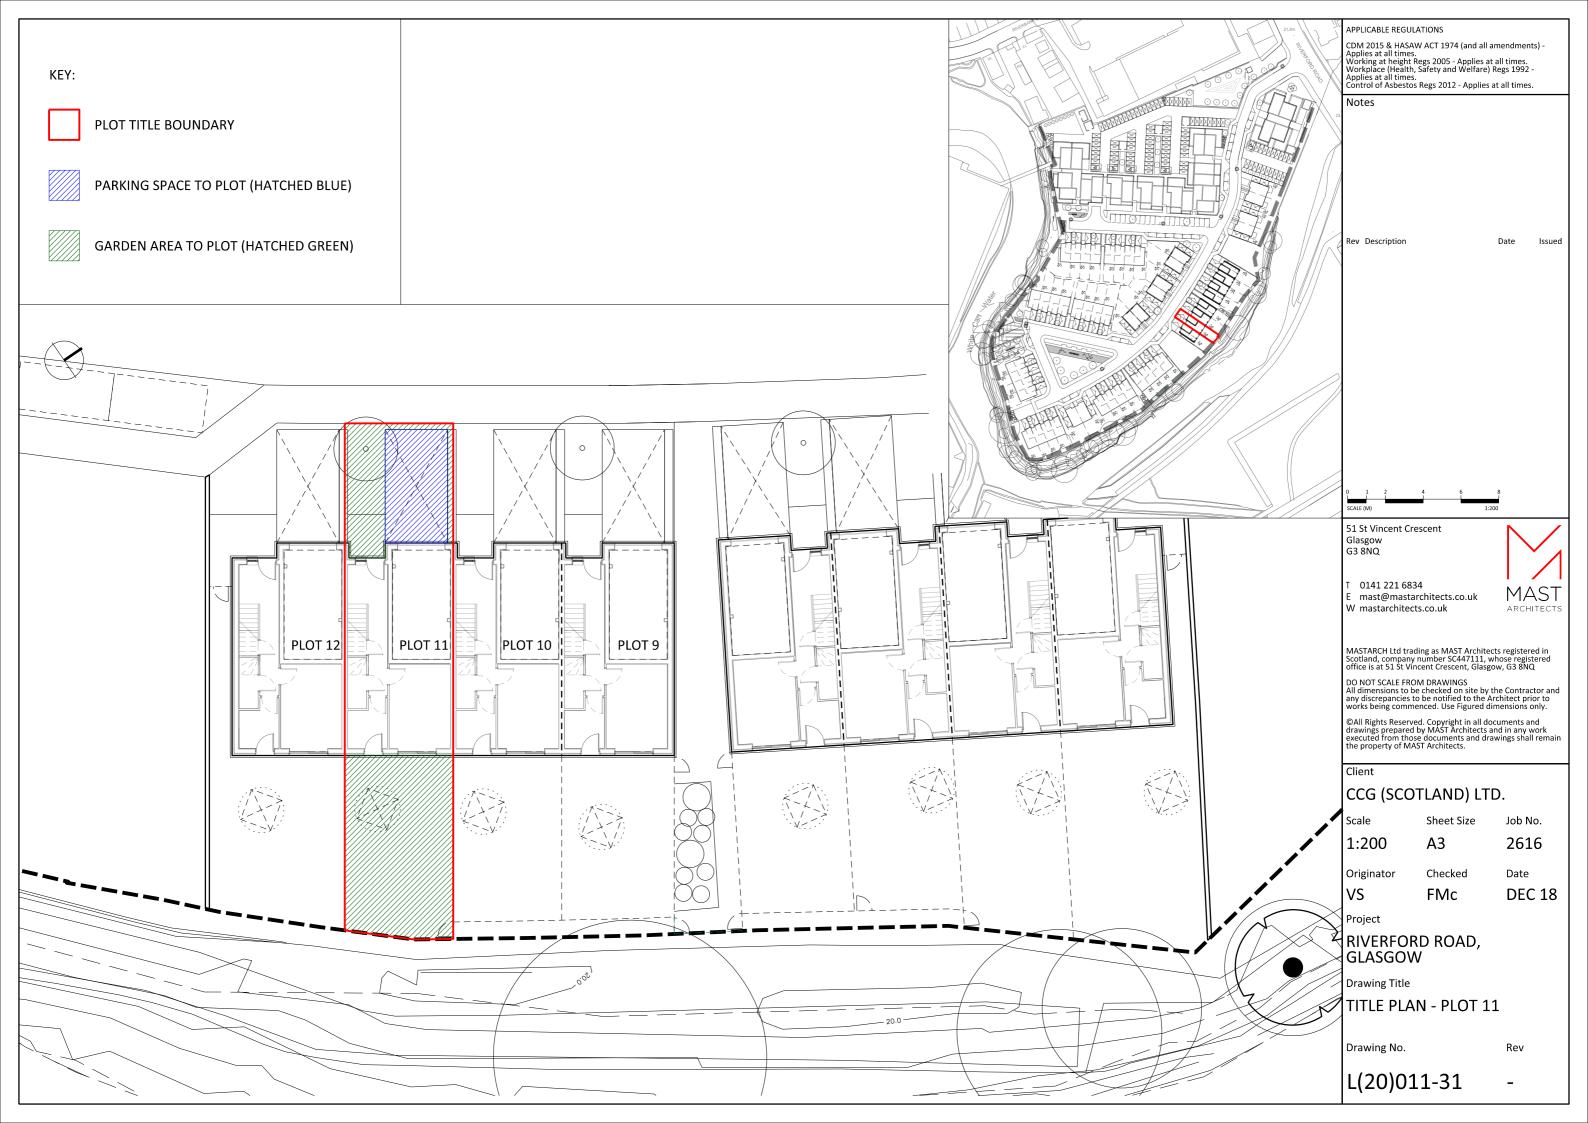

Title boundary updated at pedestrian bridge area following additional information as provided by ROS.

Sub-station position moved to 13/12/18 FM Sub-station position moved to 13/12/18 FMc match land register plan, as advised by client solicitor. 51 St Vincent Crescent Glasgow G3 8NQ mast@mastarchitects.co.uk W mastarchitects.co.uk MASTARCH Ltd trading as MAST Architects registered in Scotland, company number SC447111, whose registered office is at 51 St Vincent Crescent, Glasgow, G3 8NQ DO NOT SCALE FROM DRAWINGS All dimensions to be checked on site by the Contractor an any discrepancies to be notified to the Architect prior to works being commenced. Use Figured dimensions only.