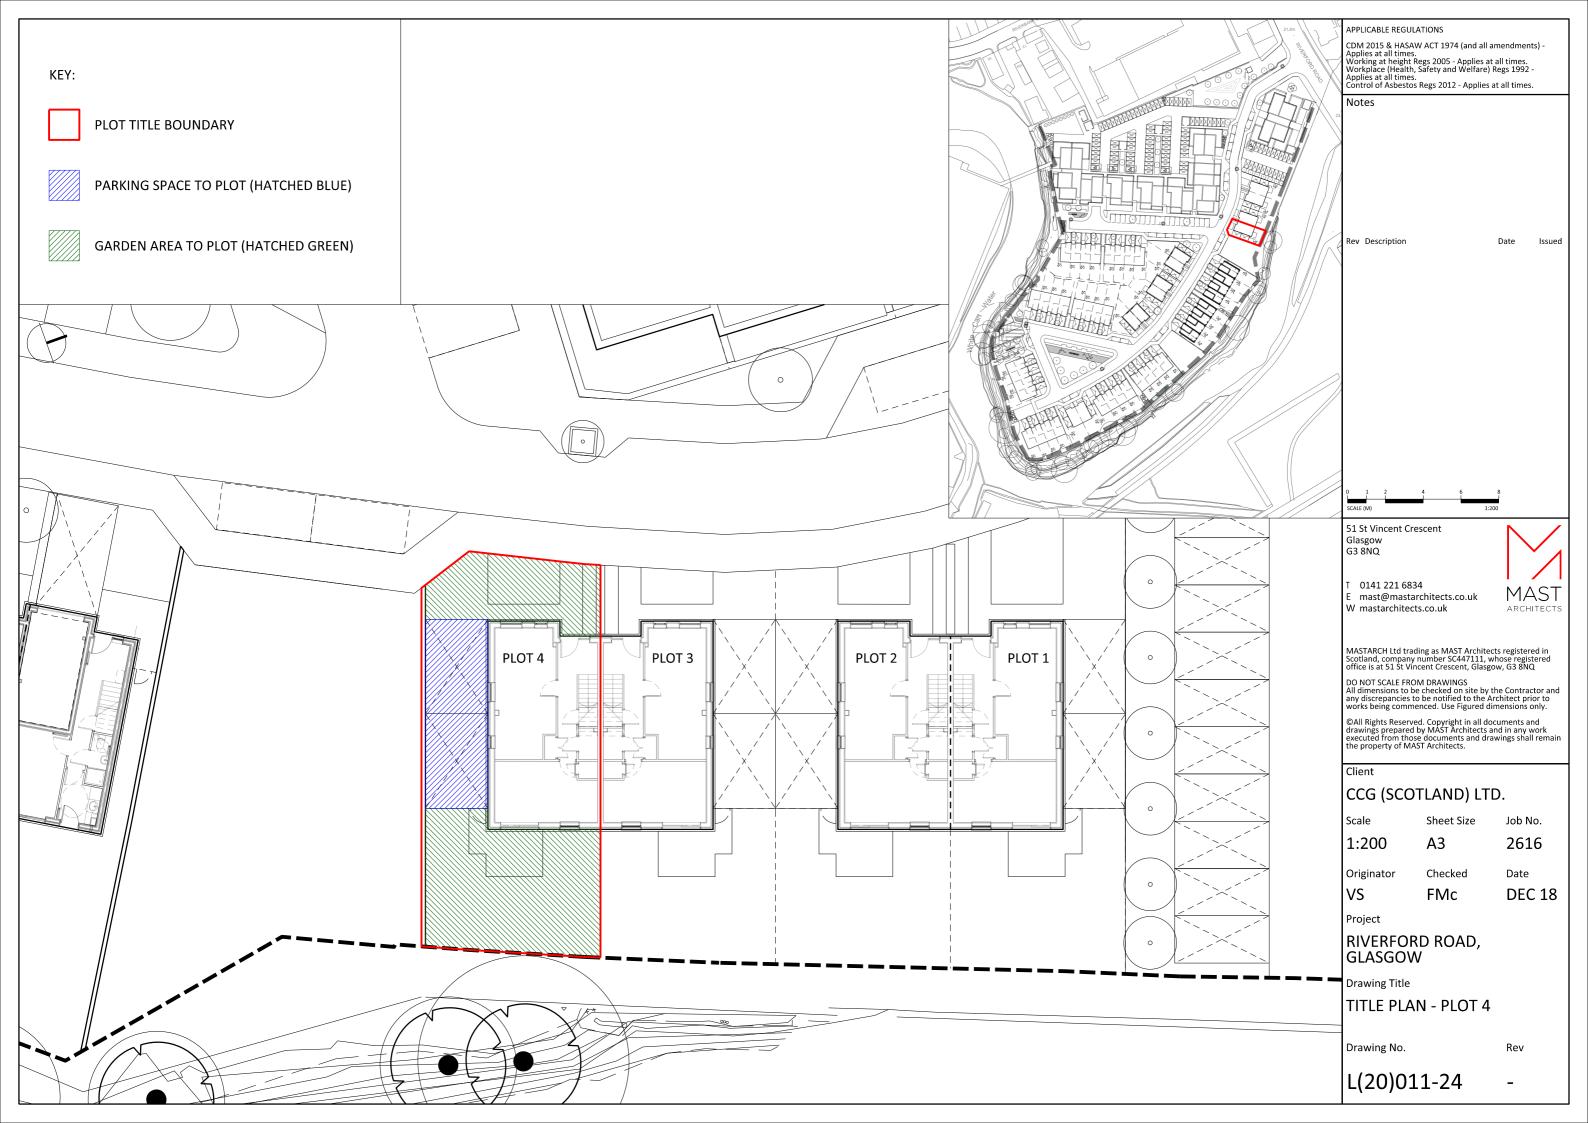

sign.

Title boundary updated at pedestrian bridge area following additional information as provided by ROS.

Sub-station position moved to 13/12/18 FM Sub-station position moved to 13/12/18 FMc match land register plan, as advised by client solicitor. 51 St Vincent Crescent Glasgow G3 8NQ mast@mastarchitects.co.uk W mastarchitects.co.uk MASTARCH Ltd trading as MAST Architects registered in Scotland, company number SC447111, whose registered office is at 51 St Vincent Crescent, Glasgow, G3 8NQ DO NOT SCALE FROM DRAWINGS All dimensions to be checked on site by the Contractor an any discrepancies to be notified to the Architect prior to works being commenced. Use Figured dimensions only.

CCG (SCOTLAND) LTD

Drawing Title
DEED OF CONDITIONS

L(20)011

Date SEP 18

Originator **FMc**