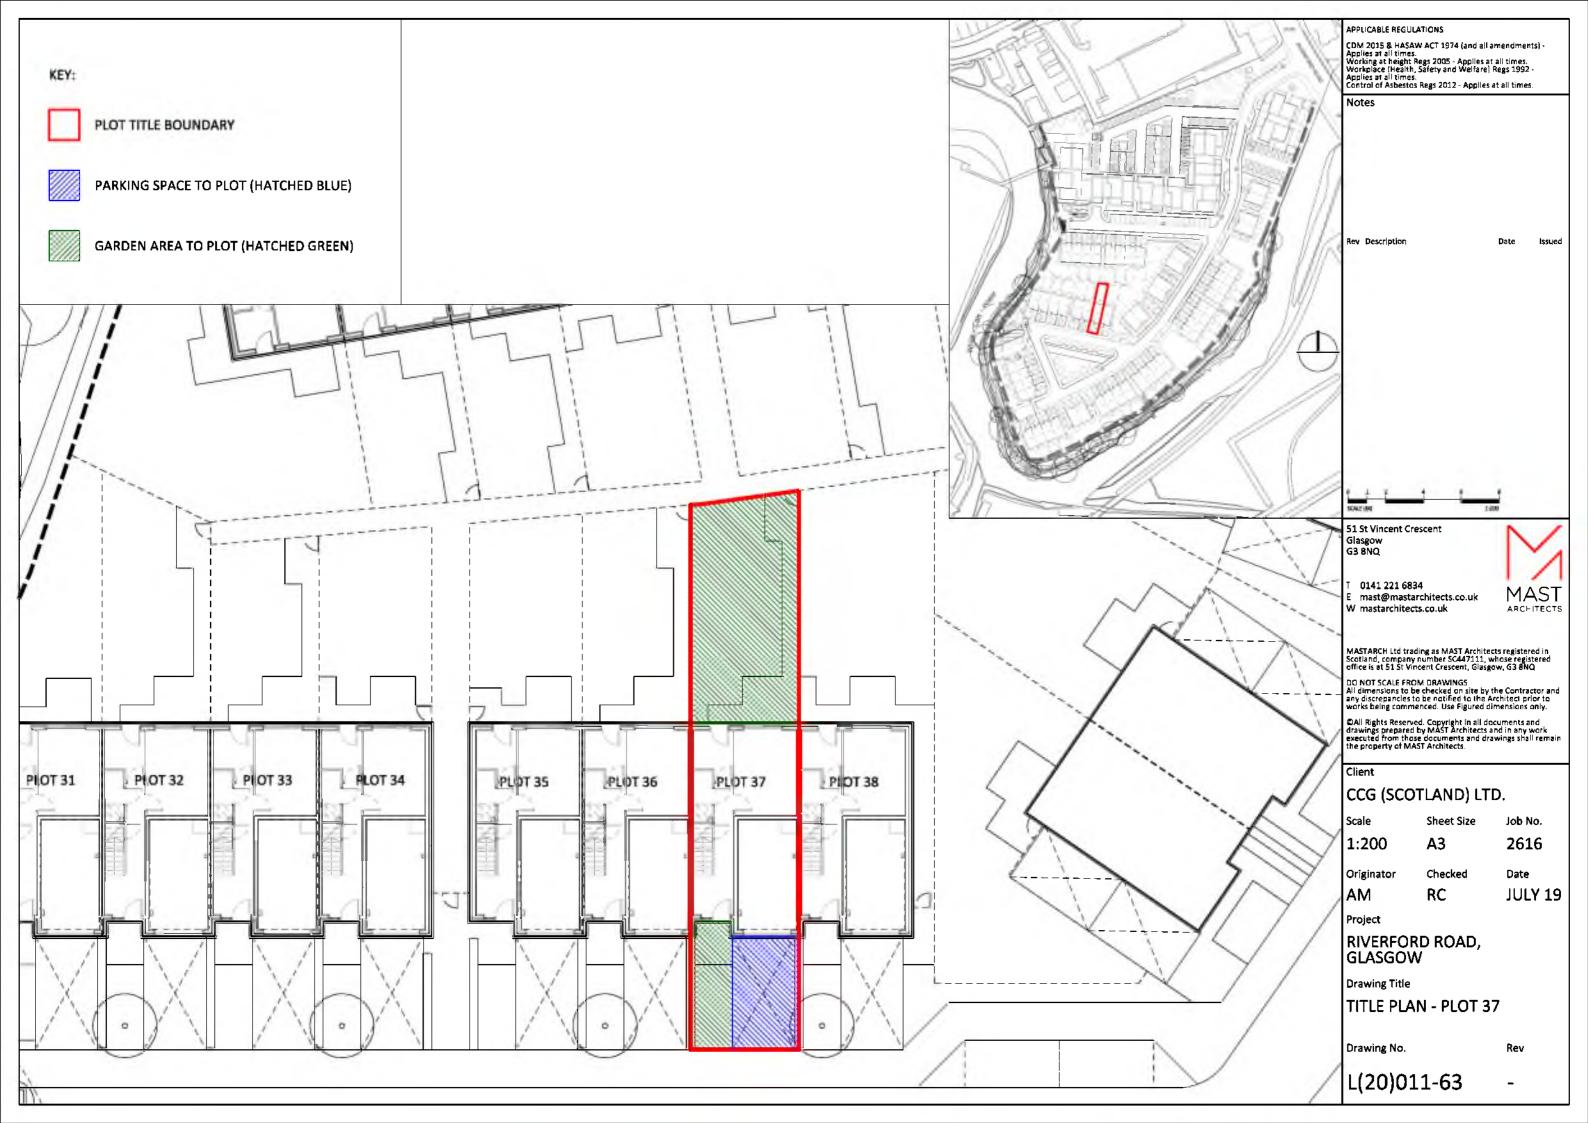

additional information as provided by ROS.

Sub-station position moved to 13/12/18 FM Sub-station position moved to 13/12/18 FMc match land register plan, as advised by client solicitor. 51 St Vincent Crescent Glasgow G3 8NQ mast@mastarchitects.co.uk W mastarchitects.co.uk MASTARCH Ltd trading as MAST Architects registered in Scotland, company number SC447111, whose registered office is at 51 St Vincent Crescent, Glasgow, G3 8NQ DO NOT SCALE FROM DRAWINGS All dimensions to be checked on site by the Contractor an any discrepancies to be notified to the Architect prior to works being commenced. Use Figured dimensions only.

CCG (SCOTLAND) LTD

Drawing Title
DEED OF CONDITIONS

L(20)011

Date SEP 18

Originator **FMc**