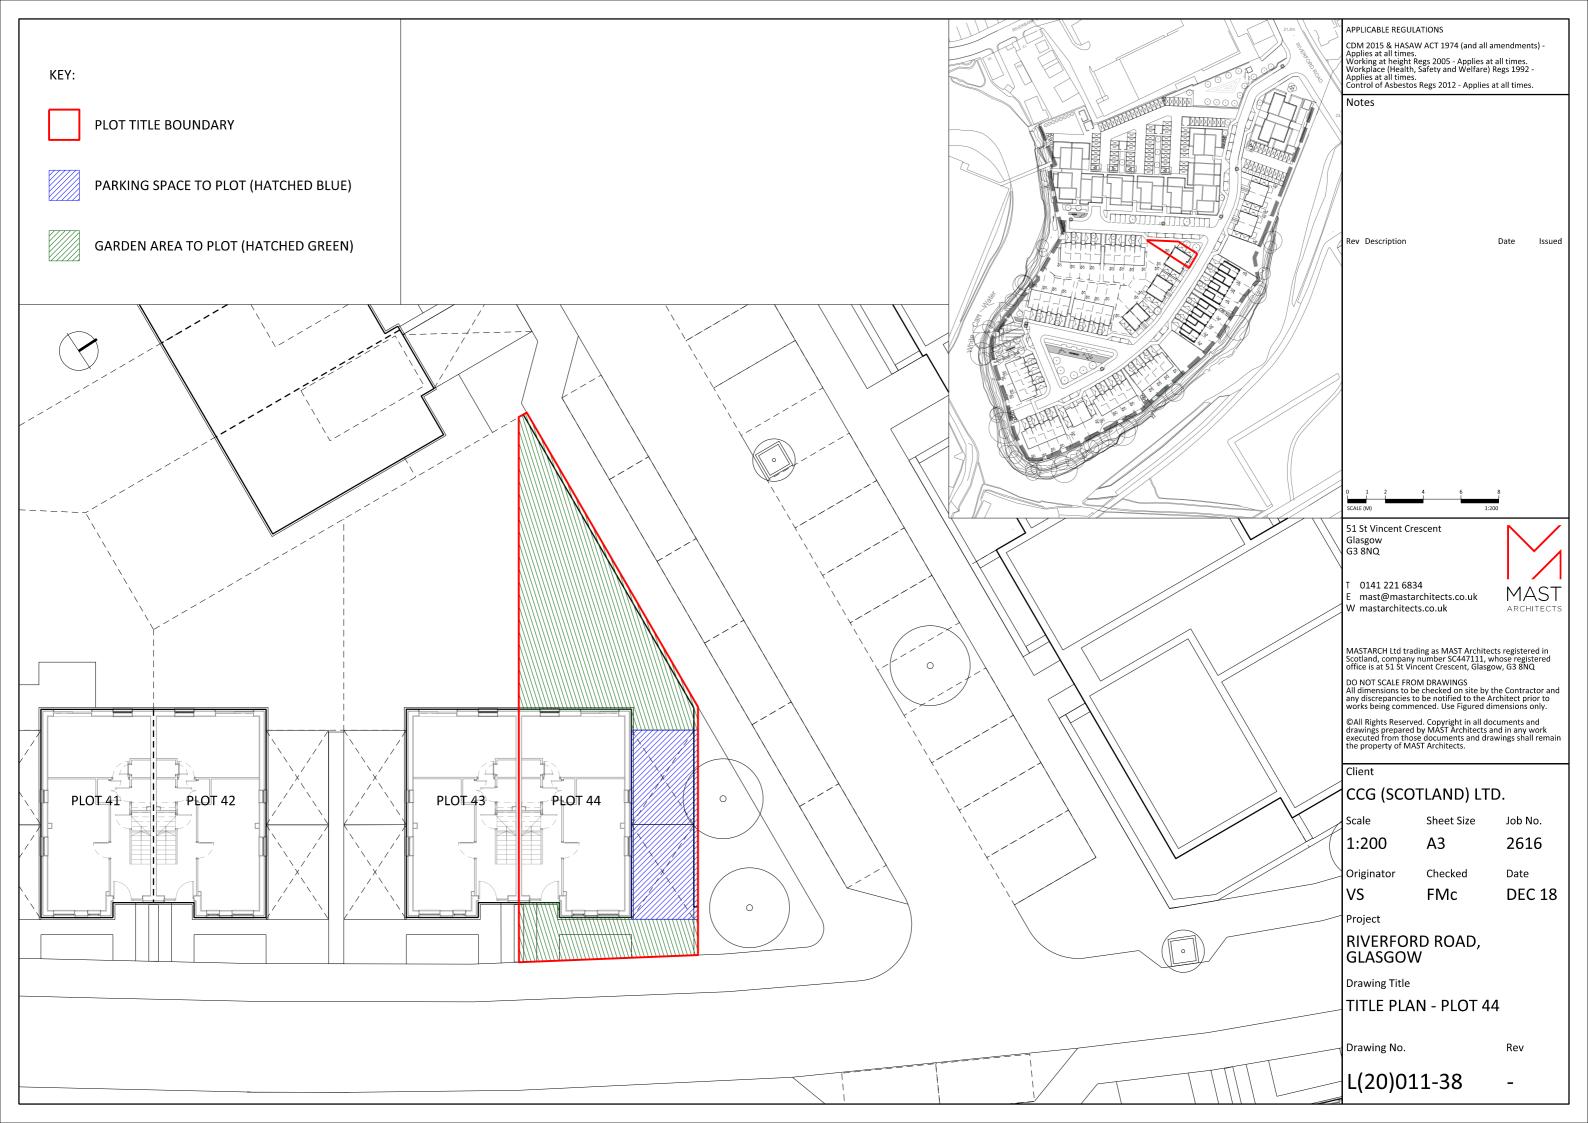

Title boundary updated at pedestrian bridge area following additional information as provided by ROS.

Sub-station position moved to 13/12/18 FM Sub-station position moved to 13/12/18 FMc match land register plan, as advised by client solicitor. 51 St Vincent Crescent Glasgow G3 8NQ mast@mastarchitects.co.uk W mastarchitects.co.uk MASTARCH Ltd trading as MAST Architects registered in Scotland, company number SC447111, whose registered office is at 51 St Vincent Crescent, Glasgow, G3 8NQ DO NOT SCALE FROM DRAWINGS All dimensions to be checked on site by the Contractor an any discrepancies to be notified to the Architect prior to works being commenced. Use Figured dimensions only.