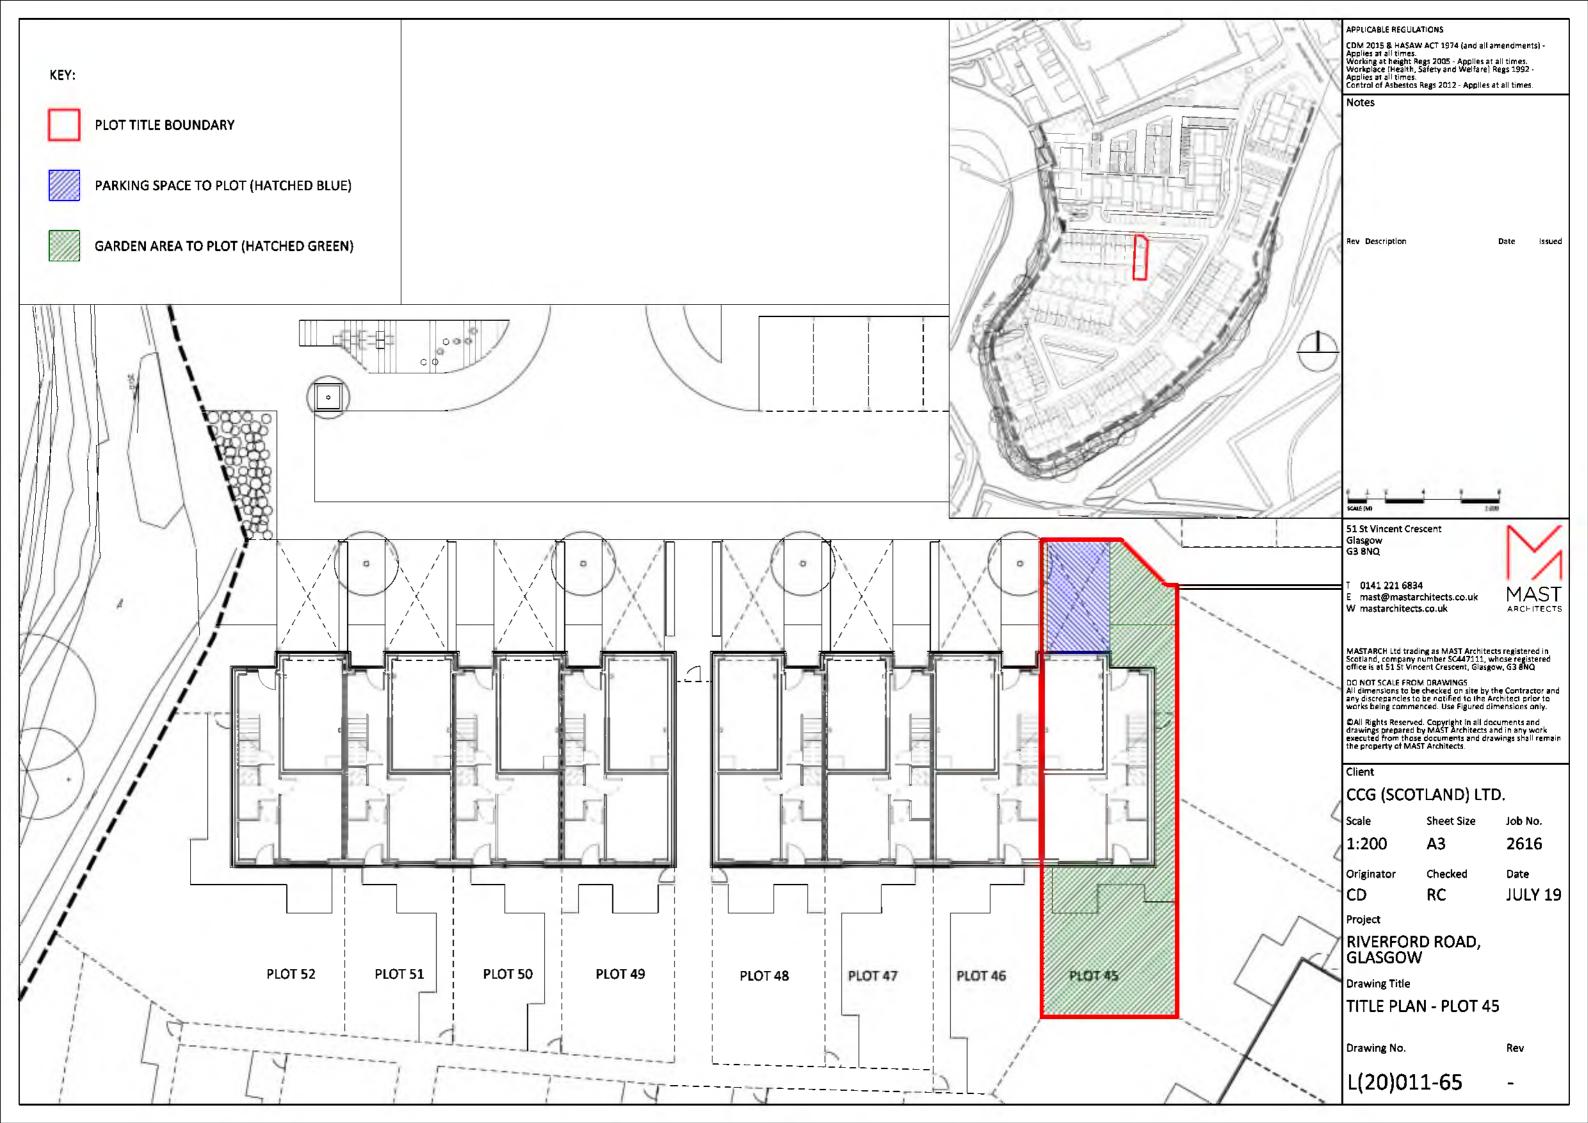

Title boundary updated at pedestrian bridge area following additional information as provided by ROS.

Sub-station position moved to 13/12/18 FM Sub-station position moved to 13/12/18 FMc match land register plan, as advised by client solicitor. 51 St Vincent Crescent Glasgow G3 8NQ mast@mastarchitects.co.uk W mastarchitects.co.uk MASTARCH Ltd trading as MAST Architects registered in Scotland, company number SC447111, whose registered office is at 51 St Vincent Crescent, Glasgow, G3 8NQ DO NOT SCALE FROM DRAWINGS All dimensions to be checked on site by the Contractor an any discrepancies to be notified to the Architect prior to works being commenced. Use Figured dimensions only.