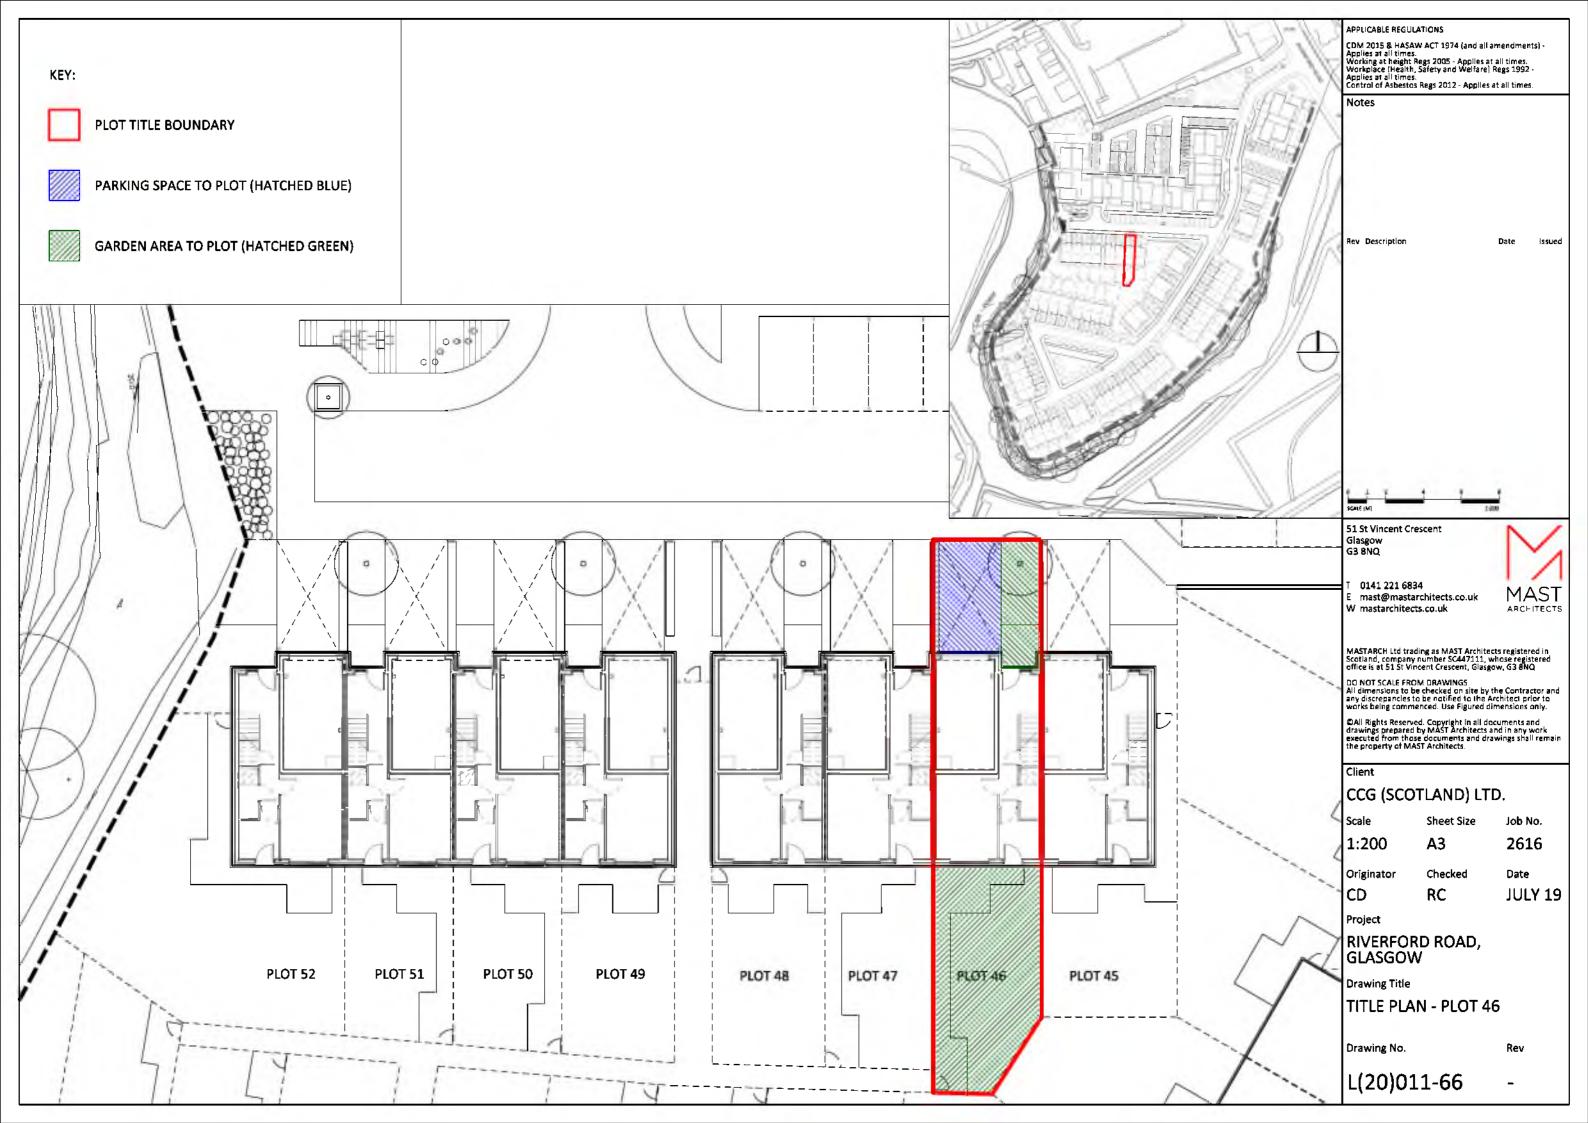

Title boundary updated at pedestrian bridge area following additional information as provided by ROS.

Sub-station position moved to 13/12/18 FM Sub-station position moved to 13/12/18 FMc match land register plan, as advised by client solicitor. 51 St Vincent Crescent Glasgow G3 8NQ mast@mastarchitects.co.uk W mastarchitects.co.uk MASTARCH Ltd trading as MAST Architects registered in Scotland, company number SC447111, whose registered office is at 51 St Vincent Crescent, Glasgow, G3 8NQ DO NOT SCALE FROM DRAWINGS All dimensions to be checked on site by the Contractor an any discrepancies to be notified to the Architect prior to works being commenced. Use Figured dimensions only.