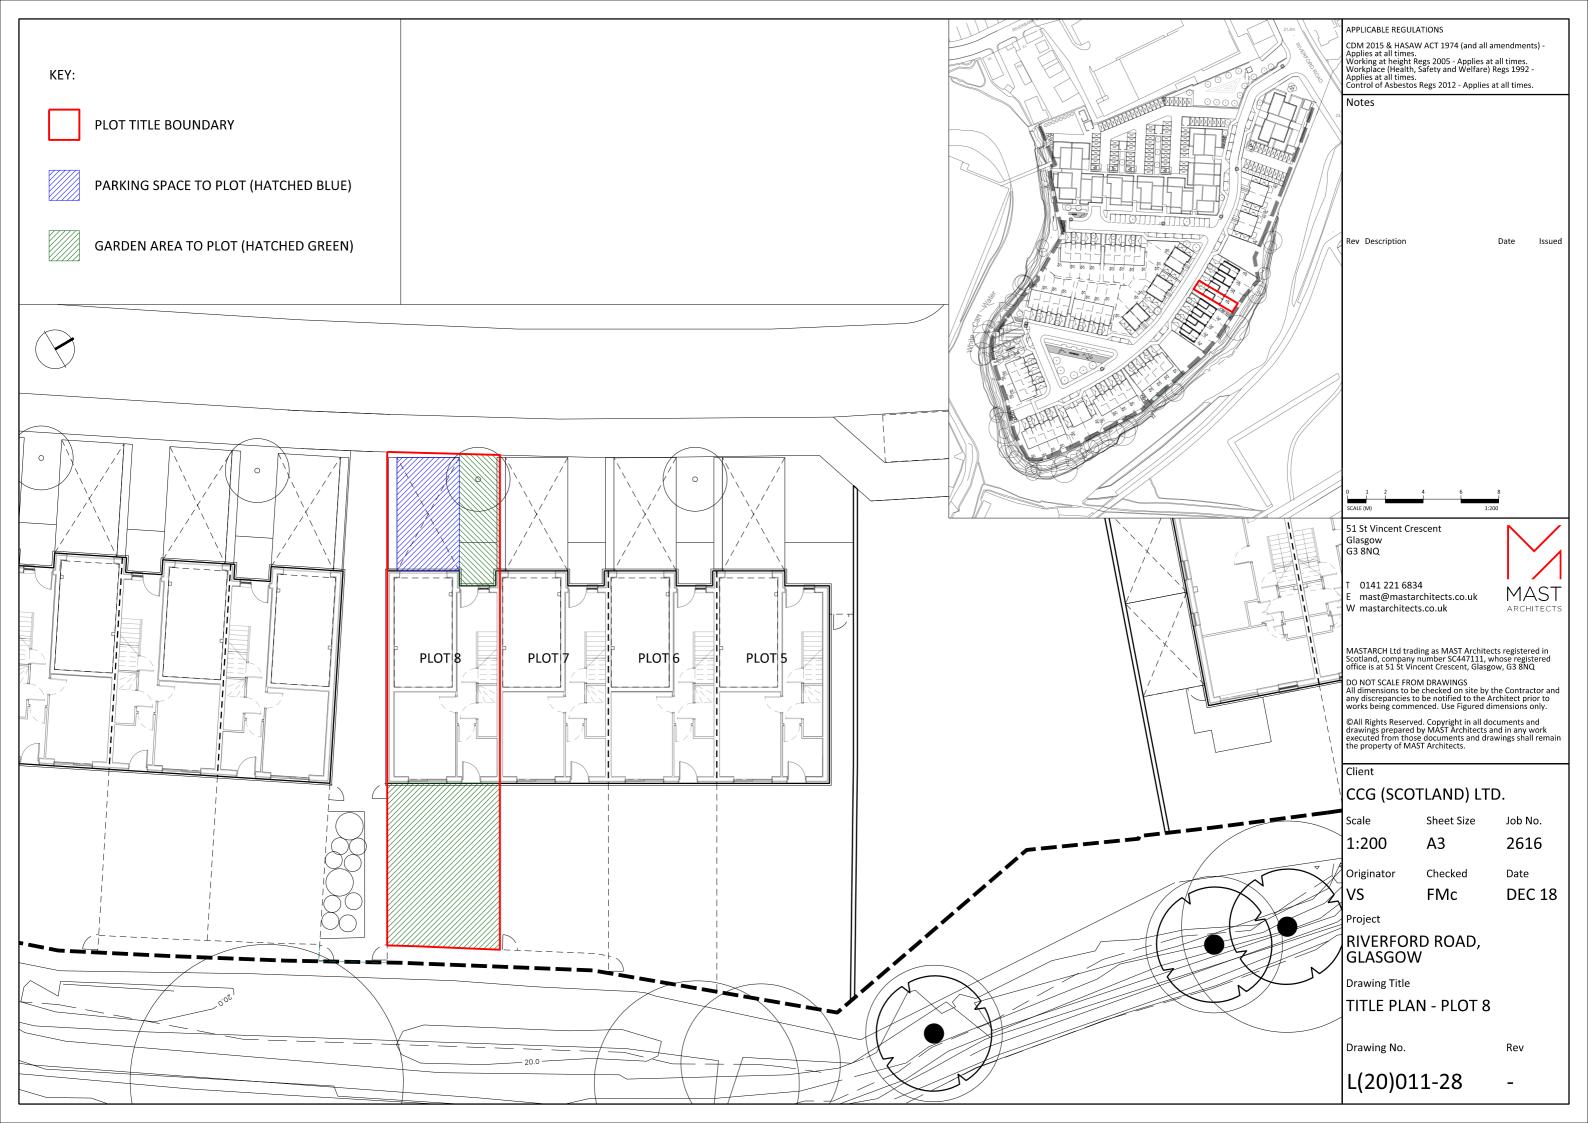

Title boundary updated at pedestrian bridge area following additional information as provided by ROS.

Sub-station position moved to 13/12/18 FM Sub-station position moved to 13/12/18 FMc match land register plan, as advised by client solicitor. 51 St Vincent Crescent Glasgow G3 8NQ mast@mastarchitects.co.uk W mastarchitects.co.uk MASTARCH Ltd trading as MAST Architects registered in Scotland, company number SC447111, whose registered office is at 51 St Vincent Crescent, Glasgow, G3 8NQ DO NOT SCALE FROM DRAWINGS All dimensions to be checked on site by the Contractor an any discrepancies to be notified to the Architect prior to works being commenced. Use Figured dimensions only.