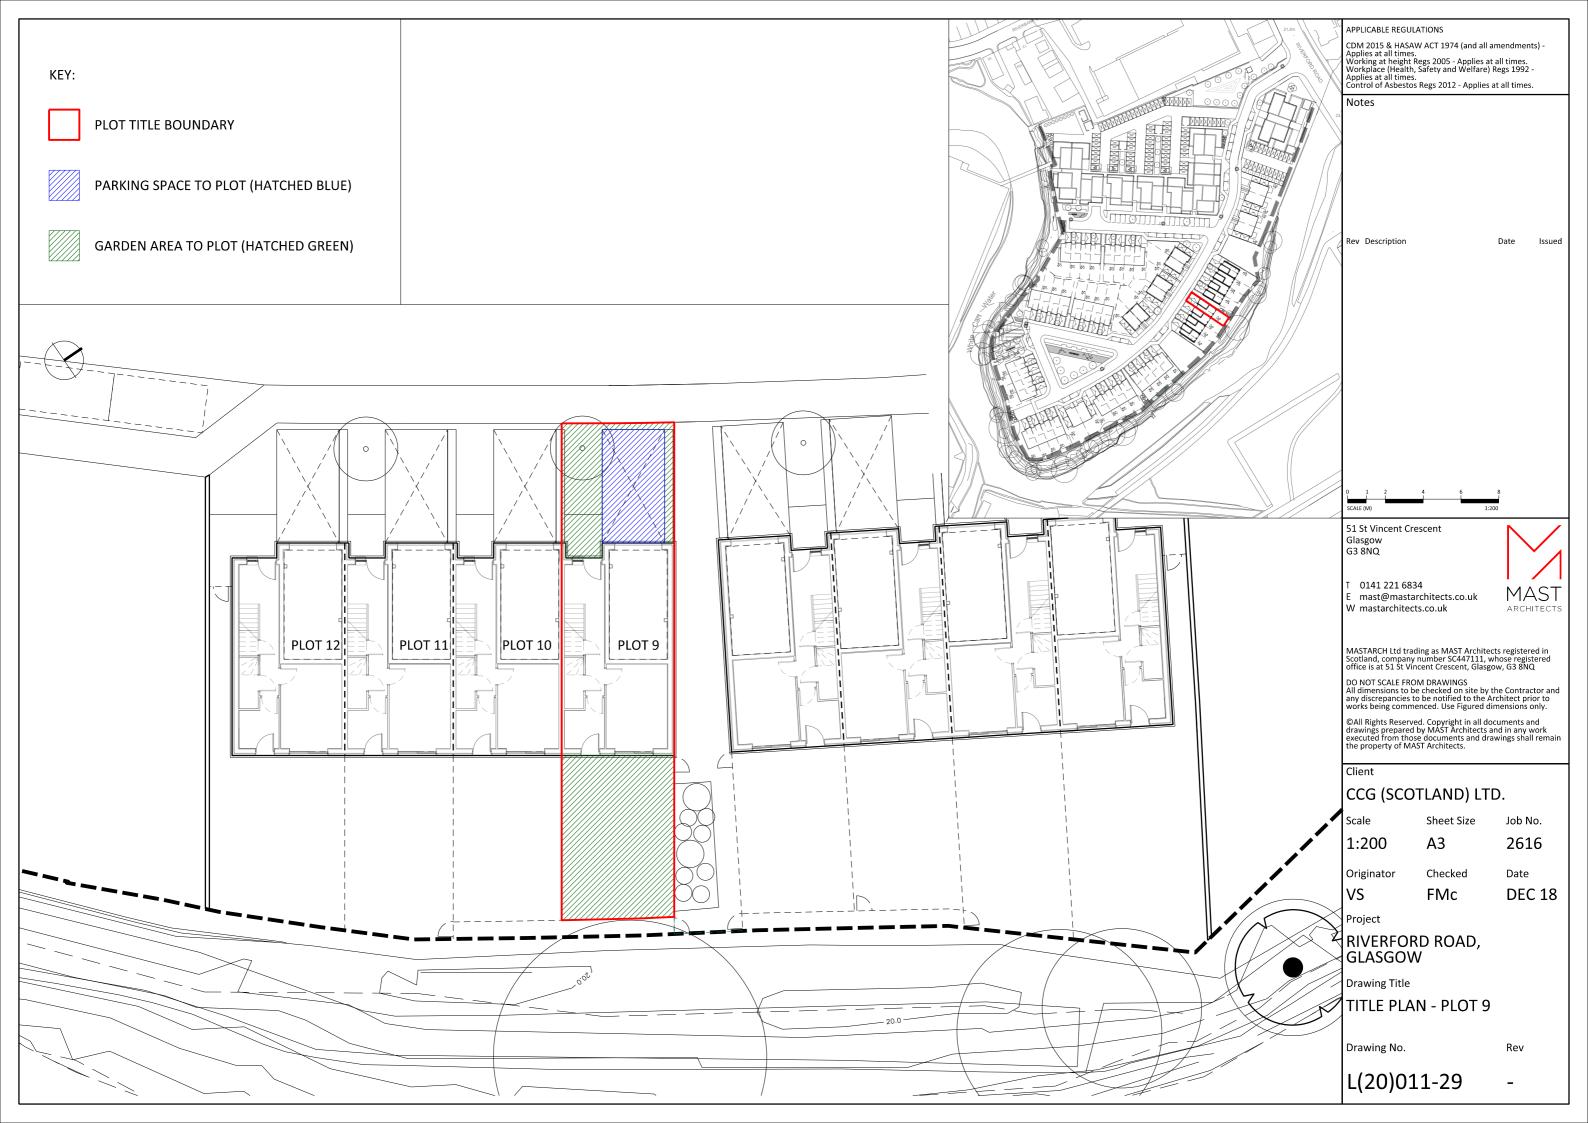

Title boundary updated at pedestrian bridge area following additional information as provided by ROS.

Sub-station position moved to 13/12/18 FM Sub-station position moved to 13/12/18 FMc match land register plan, as advised by client solicitor. 51 St Vincent Crescent Glasgow G3 8NQ mast@mastarchitects.co.uk W mastarchitects.co.uk MASTARCH Ltd trading as MAST Architects registered in Scotland, company number SC447111, whose registered office is at 51 St Vincent Crescent, Glasgow, G3 8NQ DO NOT SCALE FROM DRAWINGS All dimensions to be checked on site by the Contractor an any discrepancies to be notified to the Architect prior to works being commenced. Use Figured dimensions only.