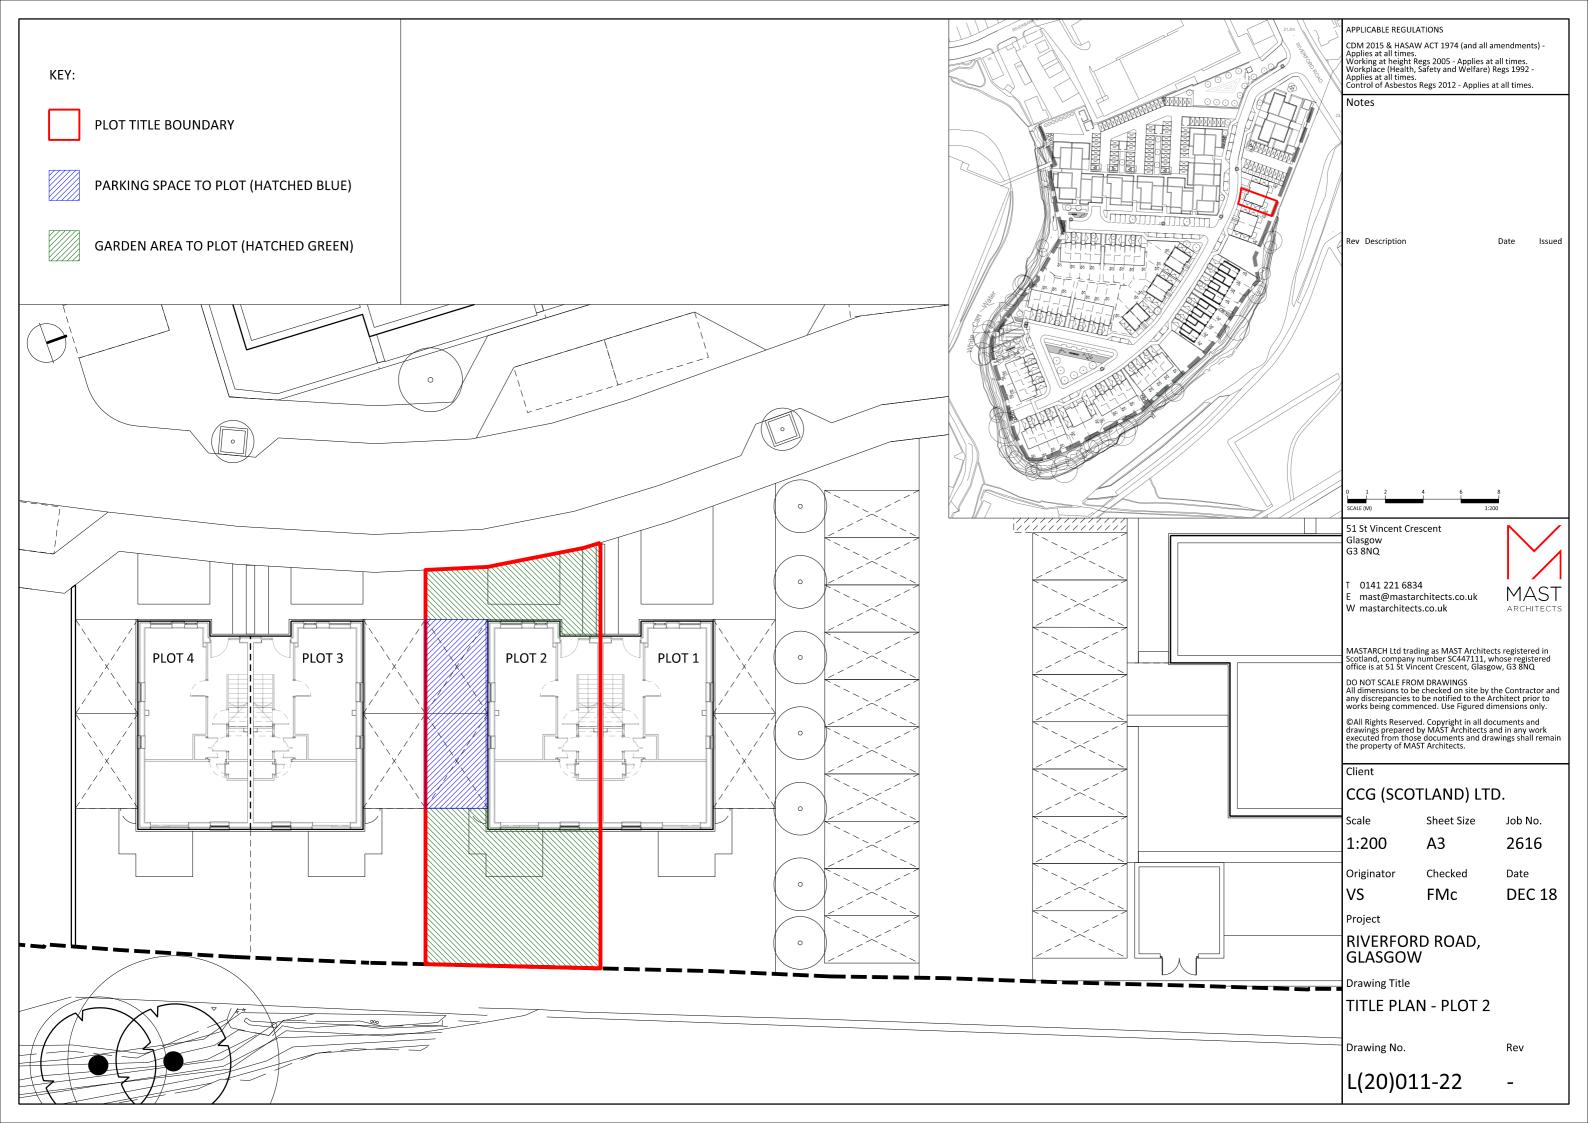

CDM 2015 & HASAW ACT 1974 (and all amendments) -Applies at all times. Working at height Regs 2005 - Applies at all times. Workplace (Health, Safety and Welfare) Regs 1992 pplies at all times. ontrol of Asbestos Regs 2012 - Applies at all times. Updated following comment from 01/10/18 FMc client solicitor Updated following comment from 01/10/18 FMc client solicitor Hatching to flatted block parking omitted, following comment from client solicitor.

18/10/18 FMc omitted, following comment from client solicitor. client solicitor.

Hatching to flatted block parking revised, following comment from client solicitor. Extent of common area at FB2 revised, following changes to landscape design.

Title boundary updated at pedestrian bridge area following additional information as provided by ROS.

Sub-station position moved to 13/12/18 FM Sub-station position moved to 13/12/18 FMc match land register plan, as advised by client solicitor. 51 St Vincent Crescent Glasgow G3 8NQ mast@mastarchitects.co.uk W mastarchitects.co.uk MASTARCH Ltd trading as MAST Architects registered in Scotland, company number SC447111, whose registered office is at 51 St Vincent Crescent, Glasgow, G3 8NQ DO NOT SCALE FROM DRAWINGS All dimensions to be checked on site by the Contractor an any discrepancies to be notified to the Architect prior to works being commenced. Use Figured dimensions only.