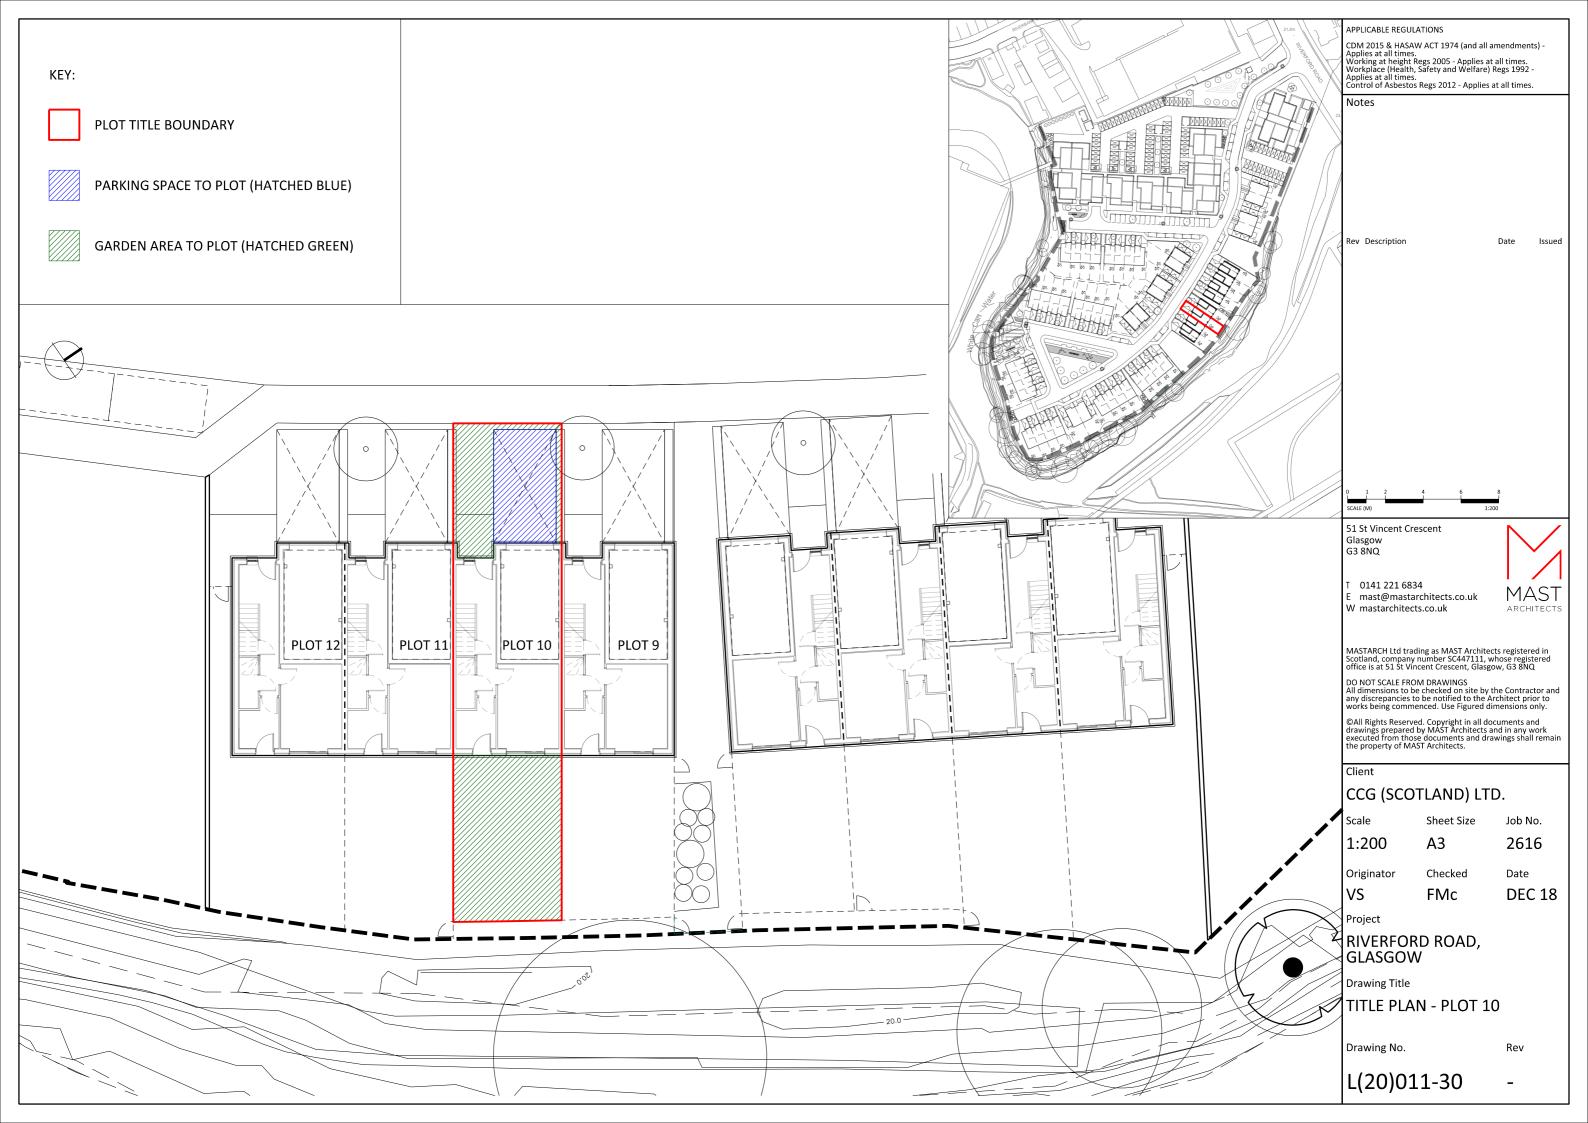

Title boundary updated at pedestrian bridge area following additional information as provided by ROS.

Sub-station position moved to 13/12/18 FM Sub-station position moved to 13/12/18 FMc match land register plan, as advised by client solicitor. 51 St Vincent Crescent Glasgow G3 8NQ mast@mastarchitects.co.uk W mastarchitects.co.uk MASTARCH Ltd trading as MAST Architects registered in Scotland, company number SC447111, whose registered office is at 51 St Vincent Crescent, Glasgow, G3 8NQ DO NOT SCALE FROM DRAWINGS All dimensions to be checked on site by the Contractor an any discrepancies to be notified to the Architect prior to works being commenced. Use Figured dimensions only.