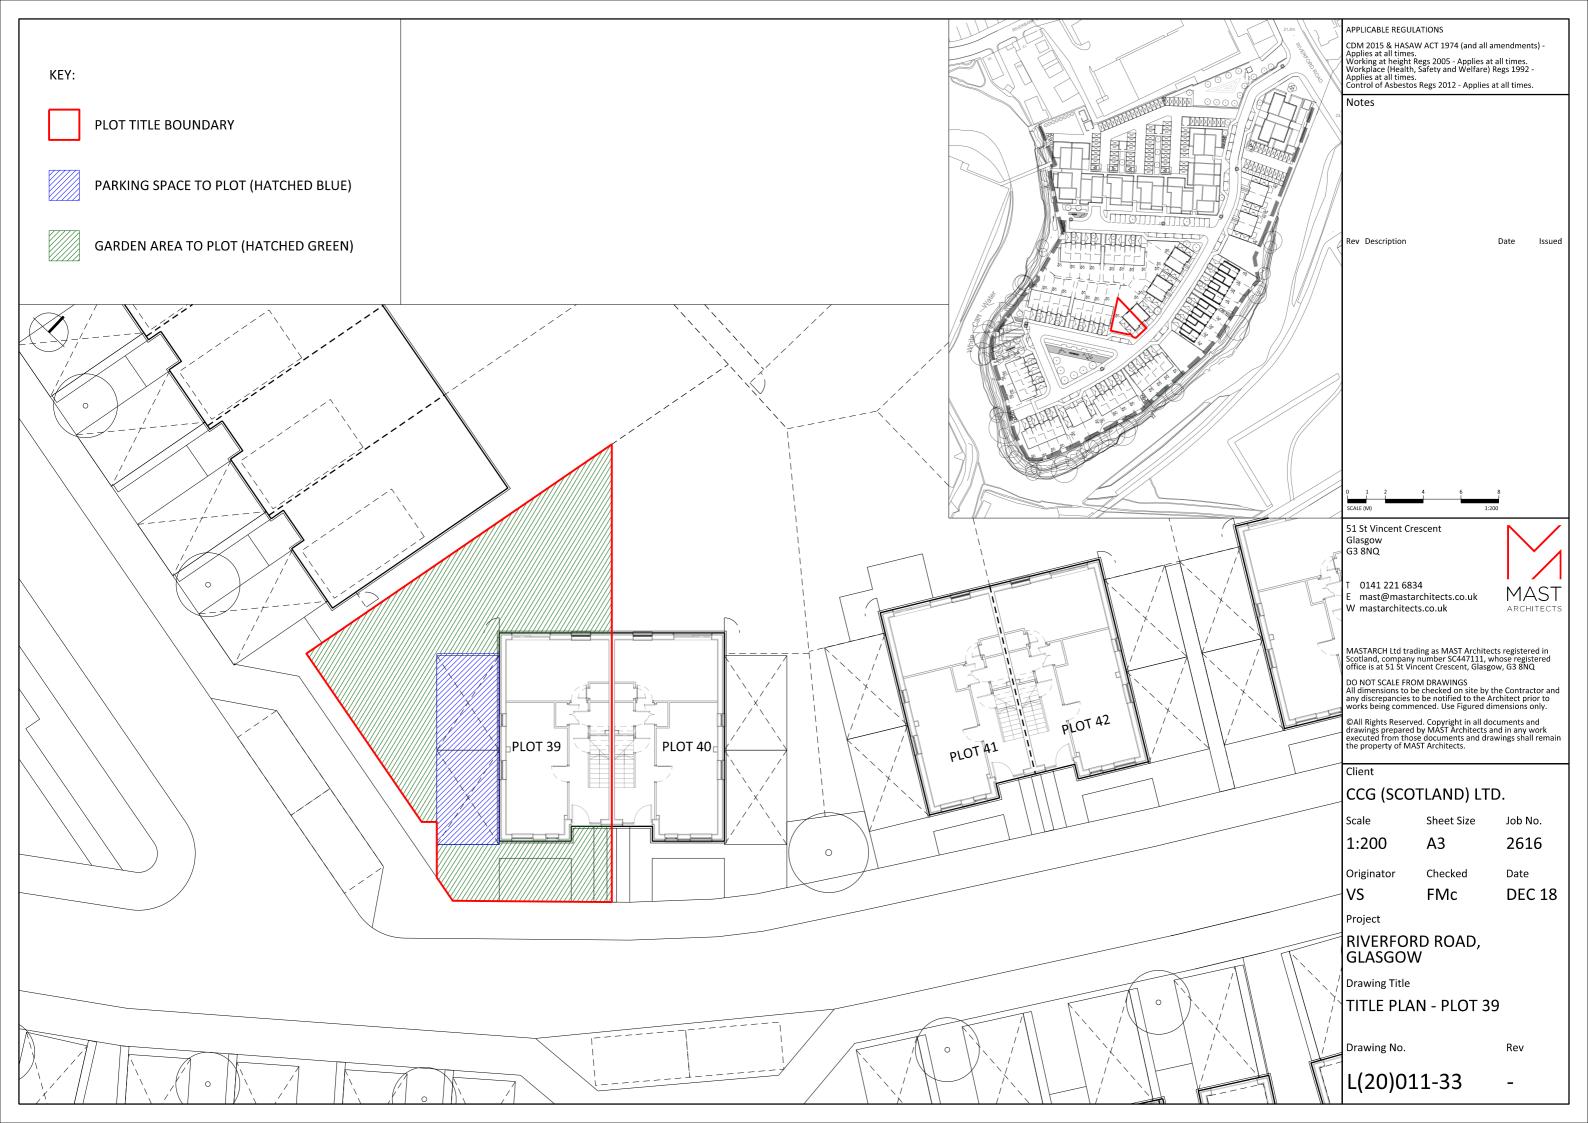

tional information as provided by ROS.

Sub-station position moved to 13/12/18 FM Sub-station position moved to 13/12/18 FMc match land register plan, as advised by client solicitor. 51 St Vincent Crescent Glasgow G3 8NQ mast@mastarchitects.co.uk W mastarchitects.co.uk MASTARCH Ltd trading as MAST Architects registered in Scotland, company number SC447111, whose registered office is at 51 St Vincent Crescent, Glasgow, G3 8NQ DO NOT SCALE FROM DRAWINGS All dimensions to be checked on site by the Contractor an any discrepancies to be notified to the Architect prior to works being commenced. Use Figured dimensions only.

CCG (SCOTLAND) LTD

Drawing Title
DEED OF CONDITIONS

L(20)011

Date SEP 18

Originator **FMc**