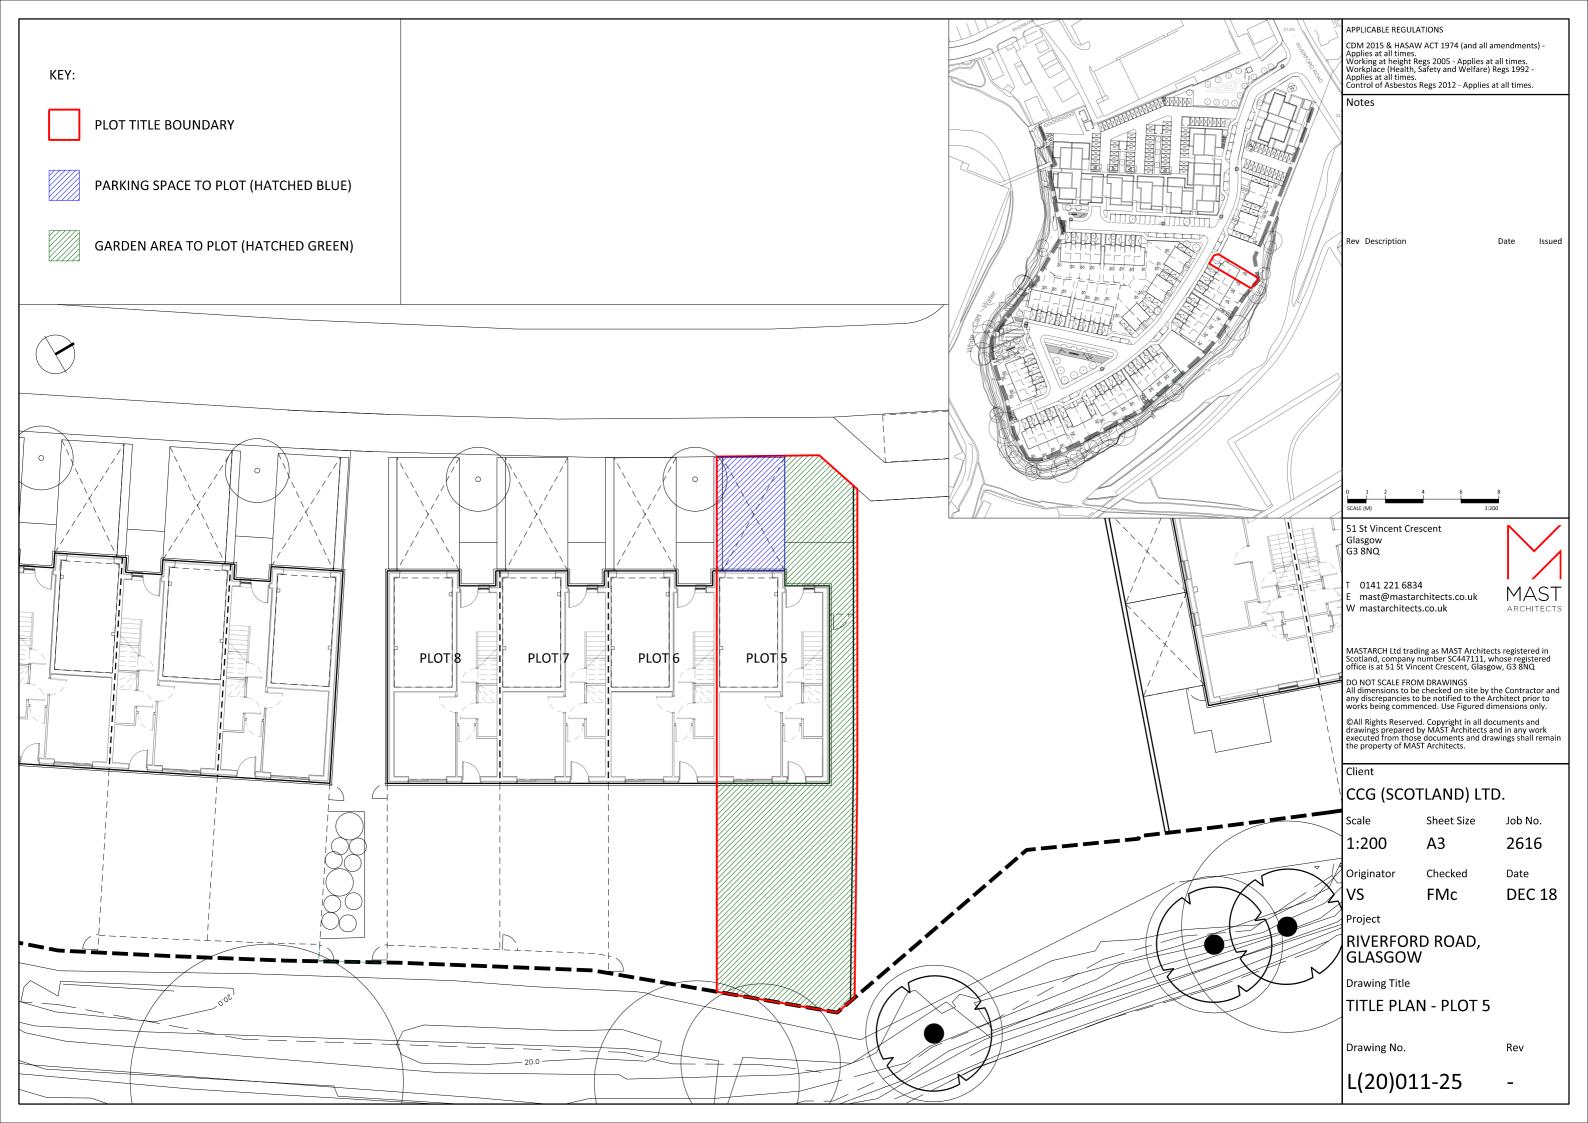

gn.

Title boundary updated at pedestrian bridge area following additional information as provided by ROS.

Sub-station position moved to 13/12/18 FM Sub-station position moved to 13/12/18 FMc match land register plan, as advised by client solicitor. 51 St Vincent Crescent Glasgow G3 8NQ mast@mastarchitects.co.uk W mastarchitects.co.uk MASTARCH Ltd trading as MAST Architects registered in Scotland, company number SC447111, whose registered office is at 51 St Vincent Crescent, Glasgow, G3 8NQ DO NOT SCALE FROM DRAWINGS All dimensions to be checked on site by the Contractor an any discrepancies to be notified to the Architect prior to works being commenced. Use Figured dimensions only.

CCG (SCOTLAND) LTD

Drawing Title
DEED OF CONDITIONS

L(20)011

Date SEP 18

Originator **FMc**