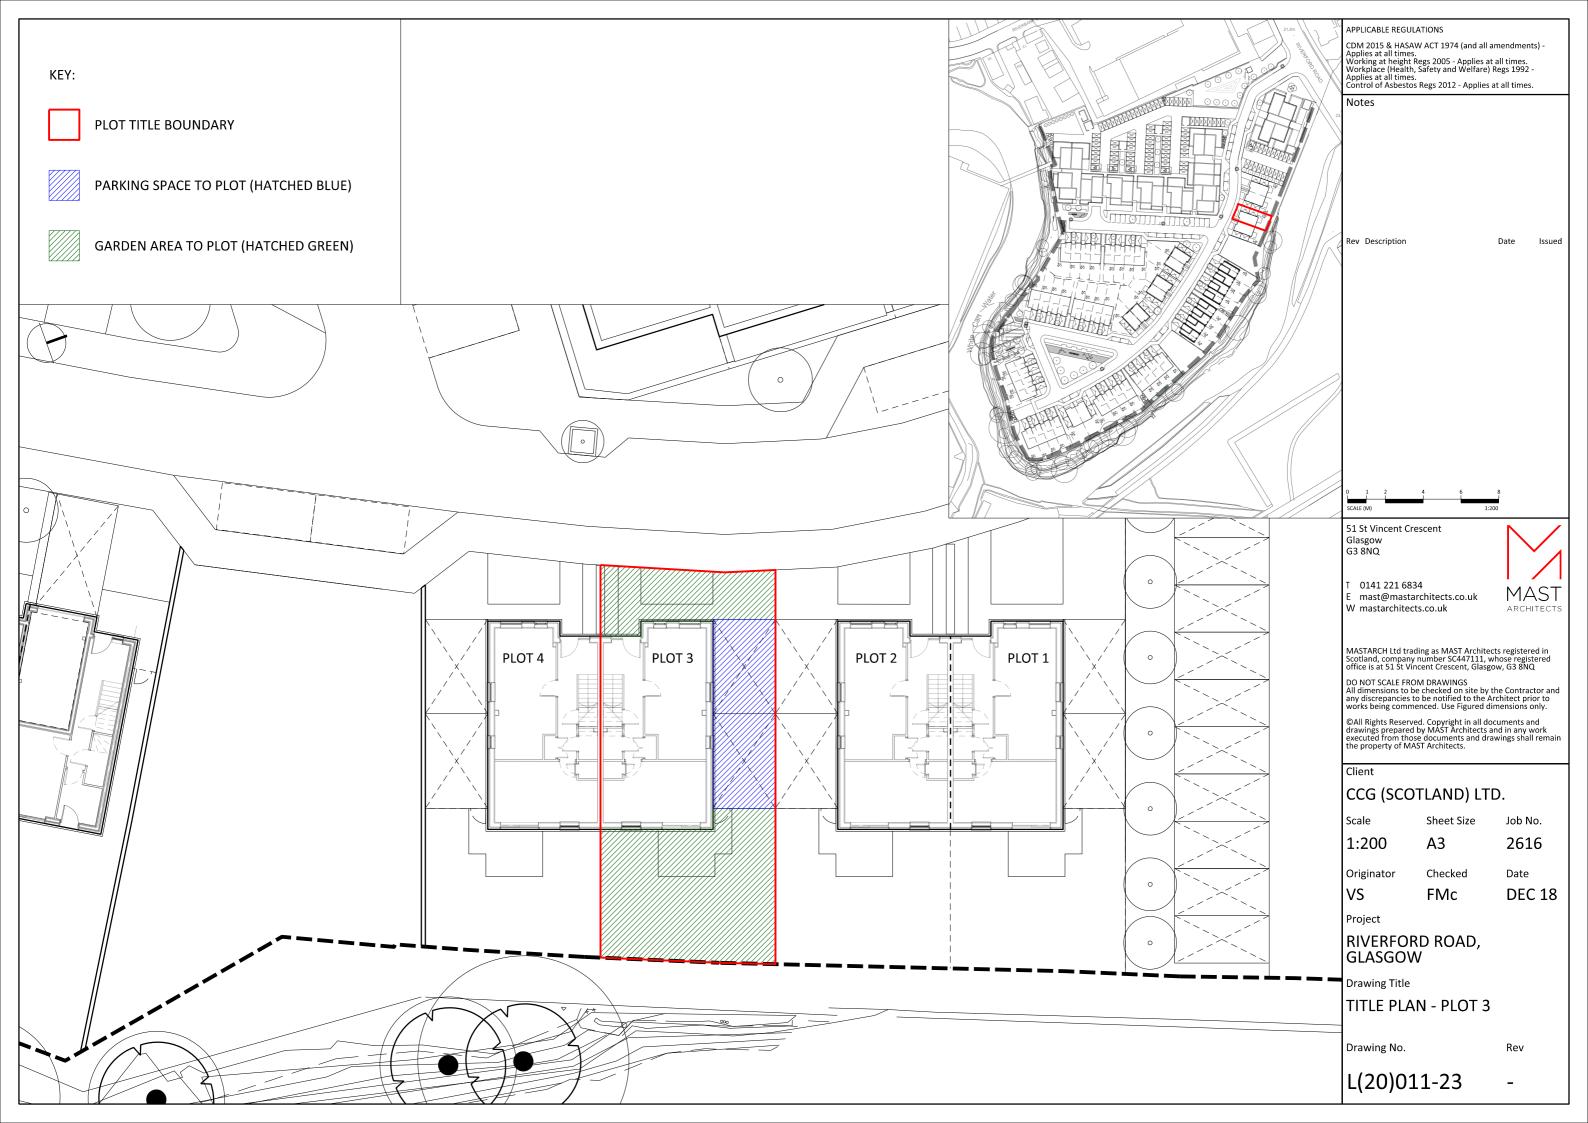

CDM 2015 & HASAW ACT 1974 (and all amendments) -Applies at all times. Working at height Regs 2005 - Applies at all times. Workplace (Health, Safety and Welfare) Regs 1992 pplies at all times. ontrol of Asbestos Regs 2012 - Applies at all times. Updated following comment from 01/10/18 FMc client solicitor Updated following comment from 01/10/18 FMc client solicitor Hatching to flatted block parking omitted, following comment from client solicitor.

18/10/18 FMc omitted, following comment from client solicitor. client solicitor.

Hatching to flatted block parking revised, following comment from client solicitor. Extent of common area at FB2 revised, following changes to landscape design.

Title boundary updated at pedestrian bridge area following additional information as provided by ROS.

Sub-station position moved to 13/12/18 FM Sub-station position moved to 13/12/18 FMc match land register plan, as advised by client solicitor. 51 St Vincent Crescent Glasgow G3 8NQ mast@mastarchitects.co.uk W mastarchitects.co.uk MASTARCH Ltd trading as MAST Architects registered in Scotland, company number SC447111, whose registered office is at 51 St Vincent Crescent, Glasgow, G3 8NQ DO NOT SCALE FROM DRAWINGS All dimensions to be checked on site by the Contractor an any discrepancies to be notified to the Architect prior to works being commenced. Use Figured dimensions only.