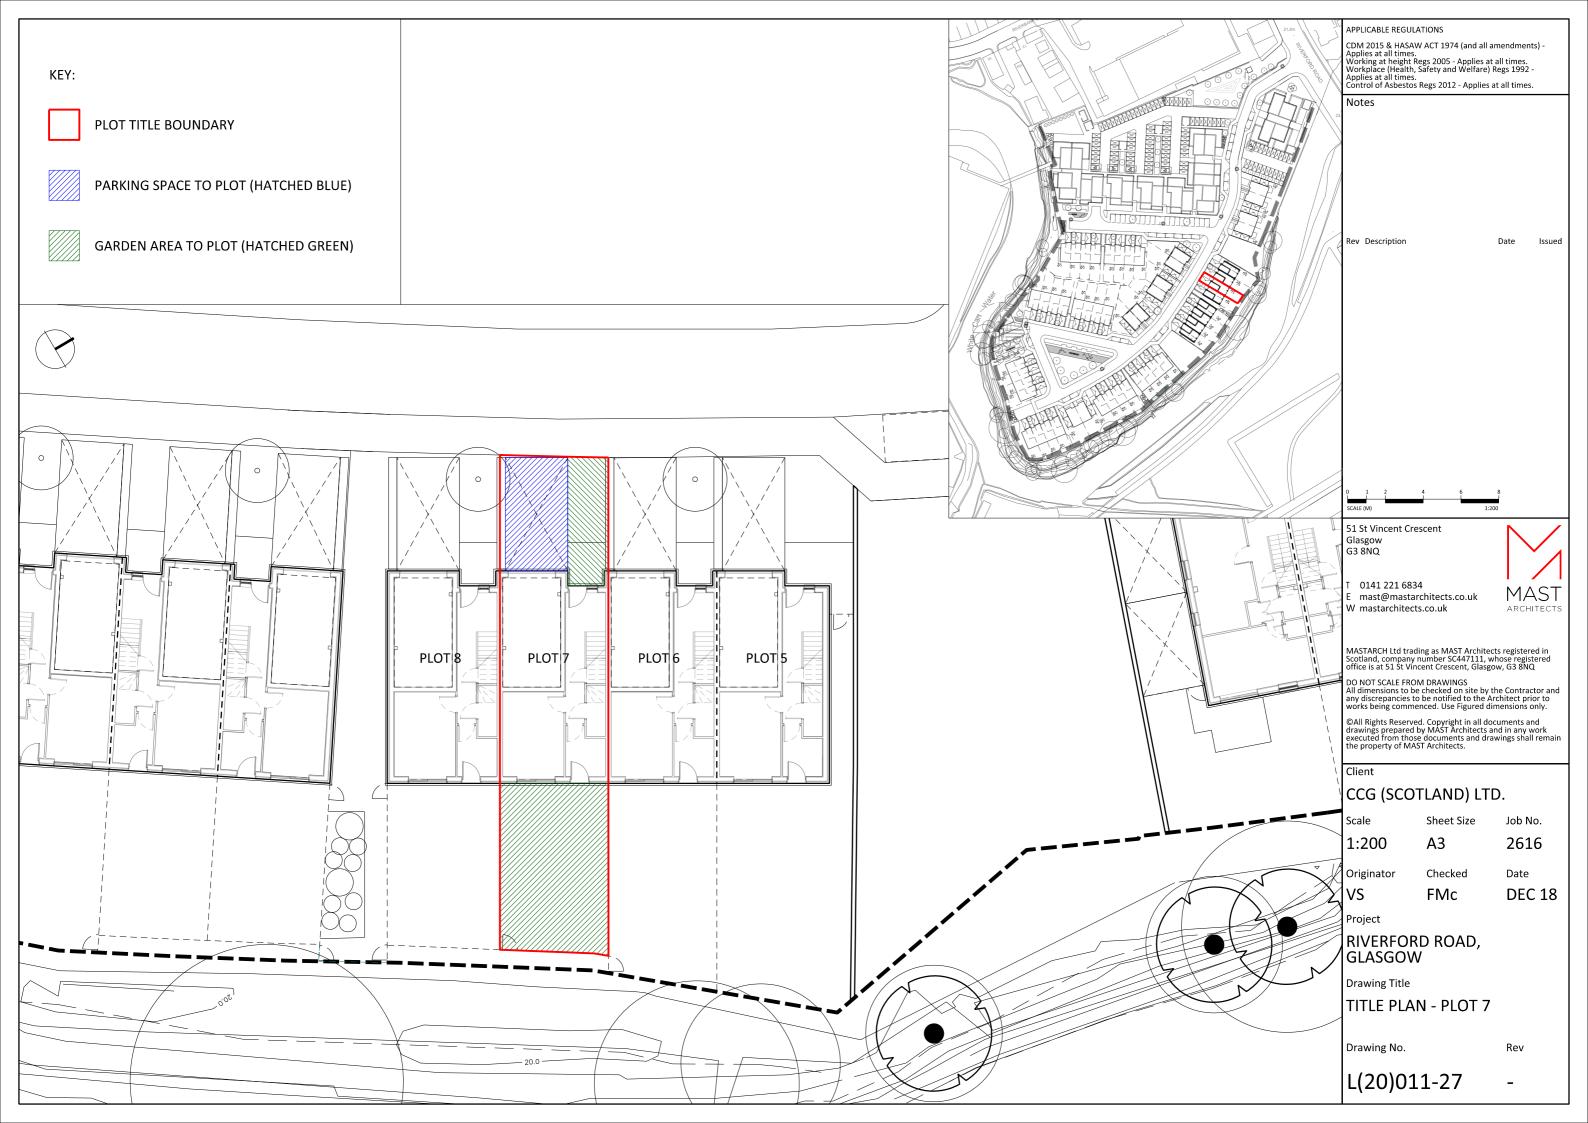

Title boundary updated at pedestrian bridge area following additional information as provided by ROS.

Sub-station position moved to 13/12/18 FM Sub-station position moved to 13/12/18 FMc match land register plan, as advised by client solicitor. 51 St Vincent Crescent Glasgow G3 8NQ mast@mastarchitects.co.uk W mastarchitects.co.uk MASTARCH Ltd trading as MAST Architects registered in Scotland, company number SC447111, whose registered office is at 51 St Vincent Crescent, Glasgow, G3 8NQ DO NOT SCALE FROM DRAWINGS All dimensions to be checked on site by the Contractor an any discrepancies to be notified to the Architect prior to works being commenced. Use Figured dimensions only.

CCG (SCOTLAND) LTD

Drawing Title
DEED OF CONDITIONS

L(20)011

Date SEP 18

Originator **FMc**