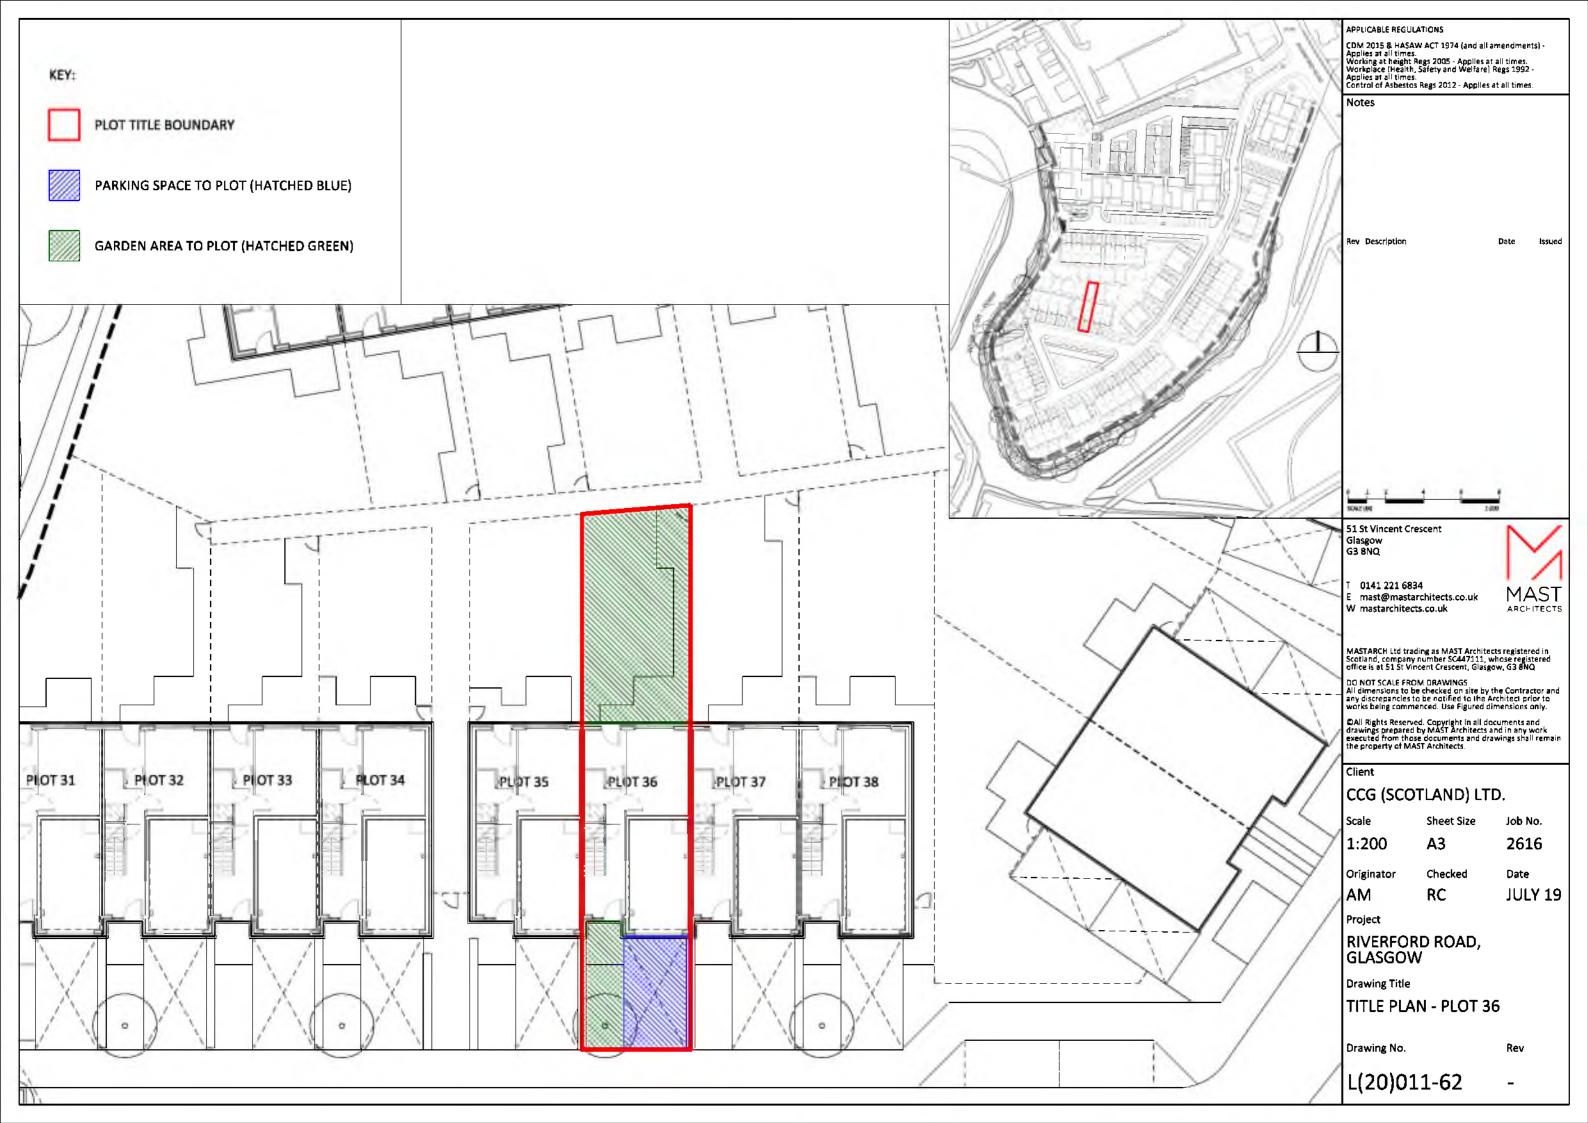

g additional information as provided by ROS.

Sub-station position moved to 13/12/18 FM Sub-station position moved to 13/12/18 FMc match land register plan, as advised by client solicitor. 51 St Vincent Crescent Glasgow G3 8NQ mast@mastarchitects.co.uk W mastarchitects.co.uk MASTARCH Ltd trading as MAST Architects registered in Scotland, company number SC447111, whose registered office is at 51 St Vincent Crescent, Glasgow, G3 8NQ DO NOT SCALE FROM DRAWINGS All dimensions to be checked on site by the Contractor an any discrepancies to be notified to the Architect prior to works being commenced. Use Figured dimensions only.

CCG (SCOTLAND) LTD

Drawing Title
DEED OF CONDITIONS

L(20)011

Date SEP 18

Originator **FMc**