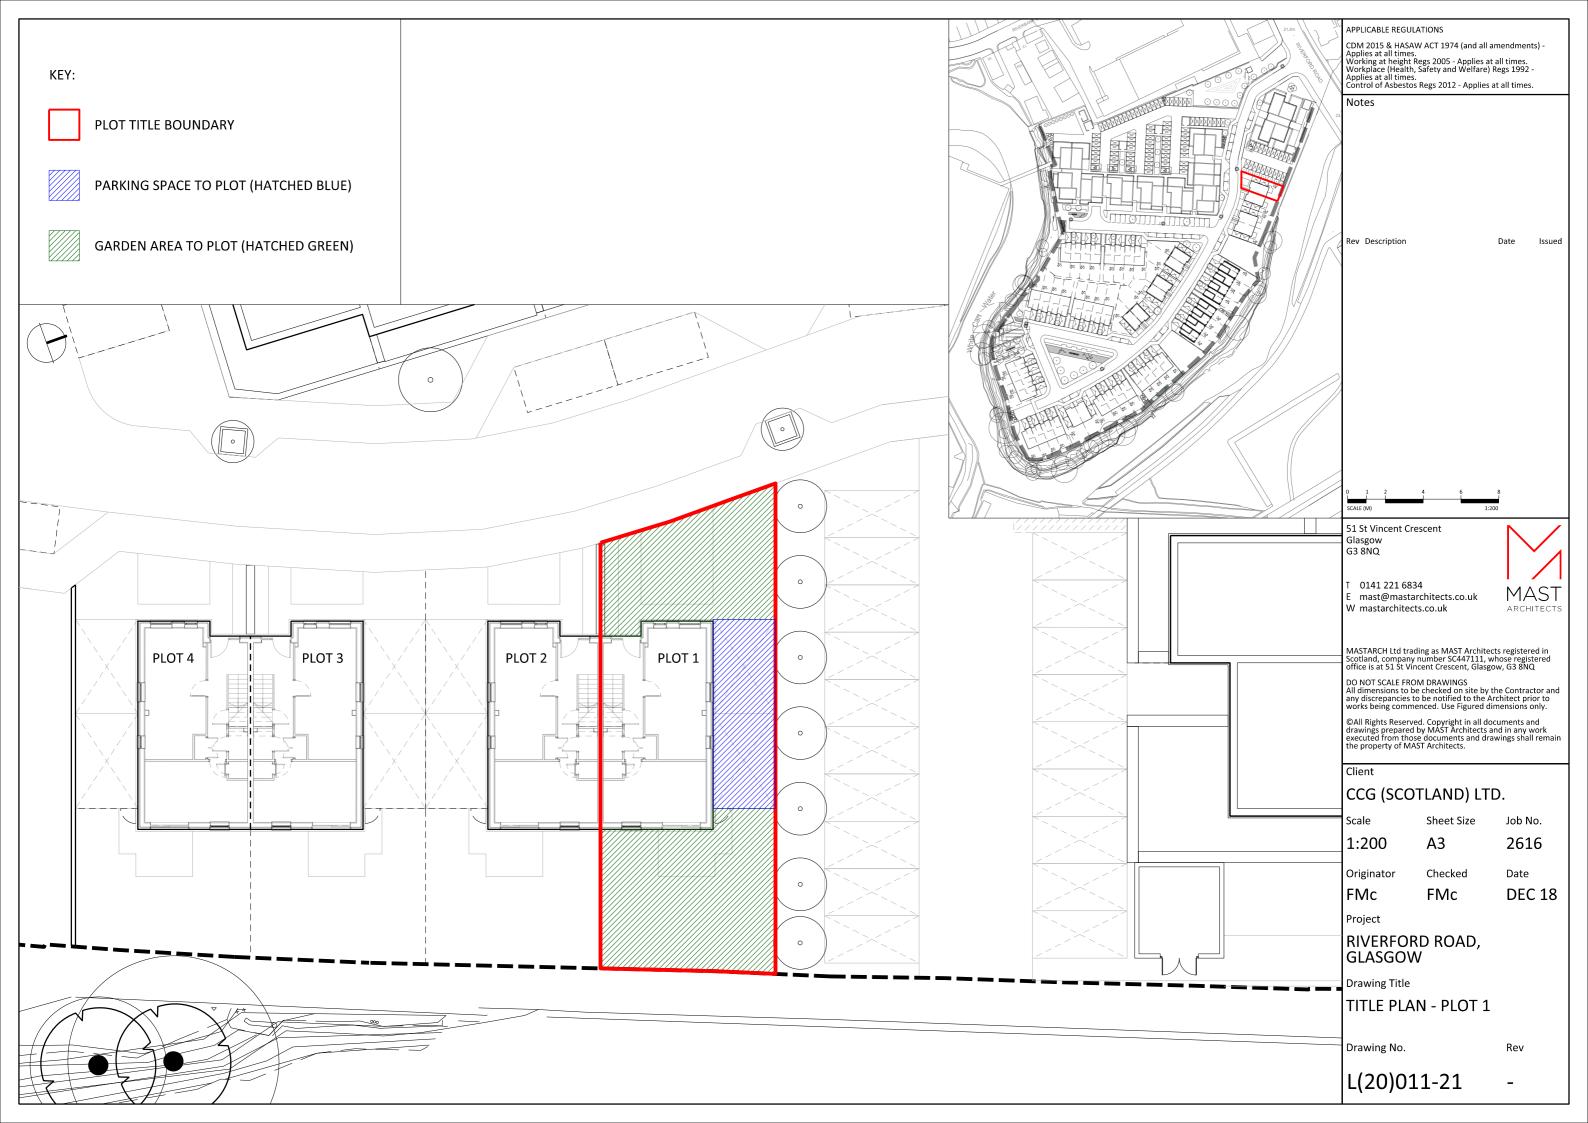

CDM 2015 & HASAW ACT 1974 (and all amendments) -Applies at all times. Working at height Regs 2005 - Applies at all times. Workplace (Health, Safety and Welfare) Regs 1992 pplies at all times. ontrol of Asbestos Regs 2012 - Applies at all times. Updated following comment from 01/10/18 FMc client solicitor Updated following comment from 01/10/18 FMc client solicitor Hatching to flatted block parking omitted, following comment from client solicitor.

18/10/18 FMc omitted, following comment from client solicitor. client solicitor.

Hatching to flatted block parking revised, following comment from client solicitor. Extent of common area at FB2 revised, following changes to landscape design.

Title boundary updated at pedestrian bridge area following additional information as provided by ROS.

Sub-station position moved to 13/12/18 FM Sub-station position moved to 13/12/18 FMc match land register plan, as advised by client solicitor. 51 St Vincent Crescent Glasgow G3 8NQ mast@mastarchitects.co.uk W mastarchitects.co.uk MASTARCH Ltd trading as MAST Architects registered in Scotland, company number SC447111, whose registered office is at 51 St Vincent Crescent, Glasgow, G3 8NQ DO NOT SCALE FROM DRAWINGS All dimensions to be checked on site by the Contractor an any discrepancies to be notified to the Architect prior to works being commenced. Use Figured dimensions only.