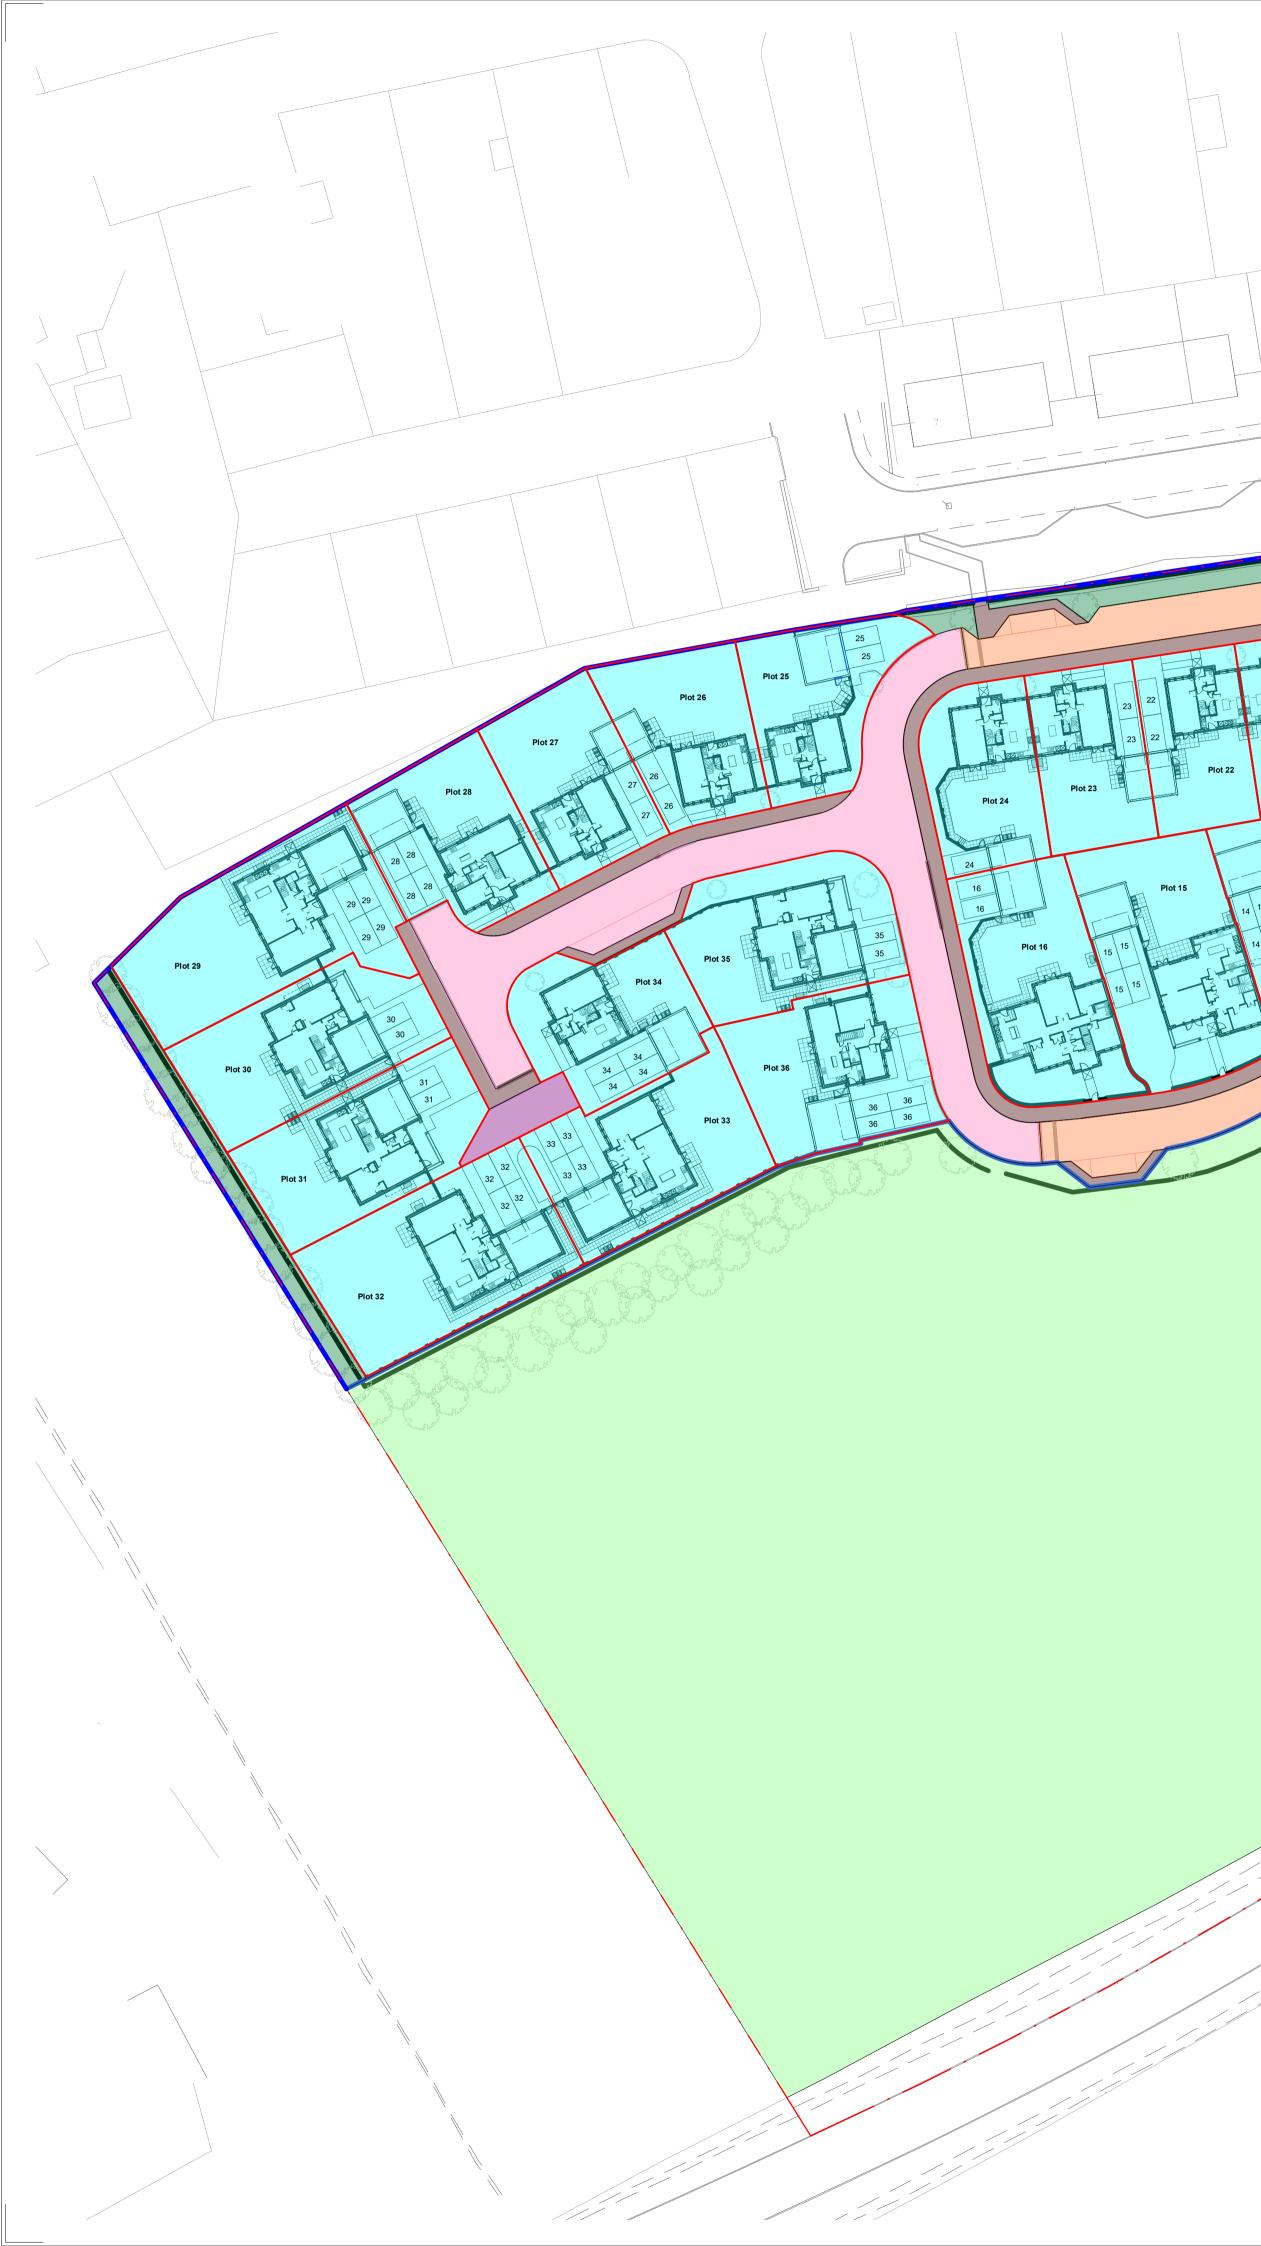

The Development registered under title ELN25533 and plots 1 to 36 within have been DPA approved by: Craig McFadden – 11 January 2023 Craig McFadden ( DPA Officer)

Plot 1

Plot 12

Plot 11

Plot 20

Plot 13

Plot 21

Plot 14

Land in private ownership

Scottish Water SUDs basin

Wayleave

Adoptable access road

Adoptable footpath

Adoptable block paving road

Adoptable block paving footpath

Private access road

Common Open Space (maintained by factor)

SUDS access layby (maintained by factor)

'Meadow' space

| Rev Da  | te Description                      | Drawn          | Chkd |
|---------|-------------------------------------|----------------|------|
|         | 1.22 First issue                    | КВ             | LD   |
|         | space indicated. Key updated        |                |      |
| C2 08.1 | 2.22 Individual plot boundaries add | led. Meadow SG | LD   |

## Development Factoring Plan

| Scale @A1 1:500           | Job Re | f. 01010G   |
|---------------------------|--------|-------------|
| Drawing No. MP-PL-DR-A-SL | 020    | Revision.C2 |
| Scale Bar                 |        |             |