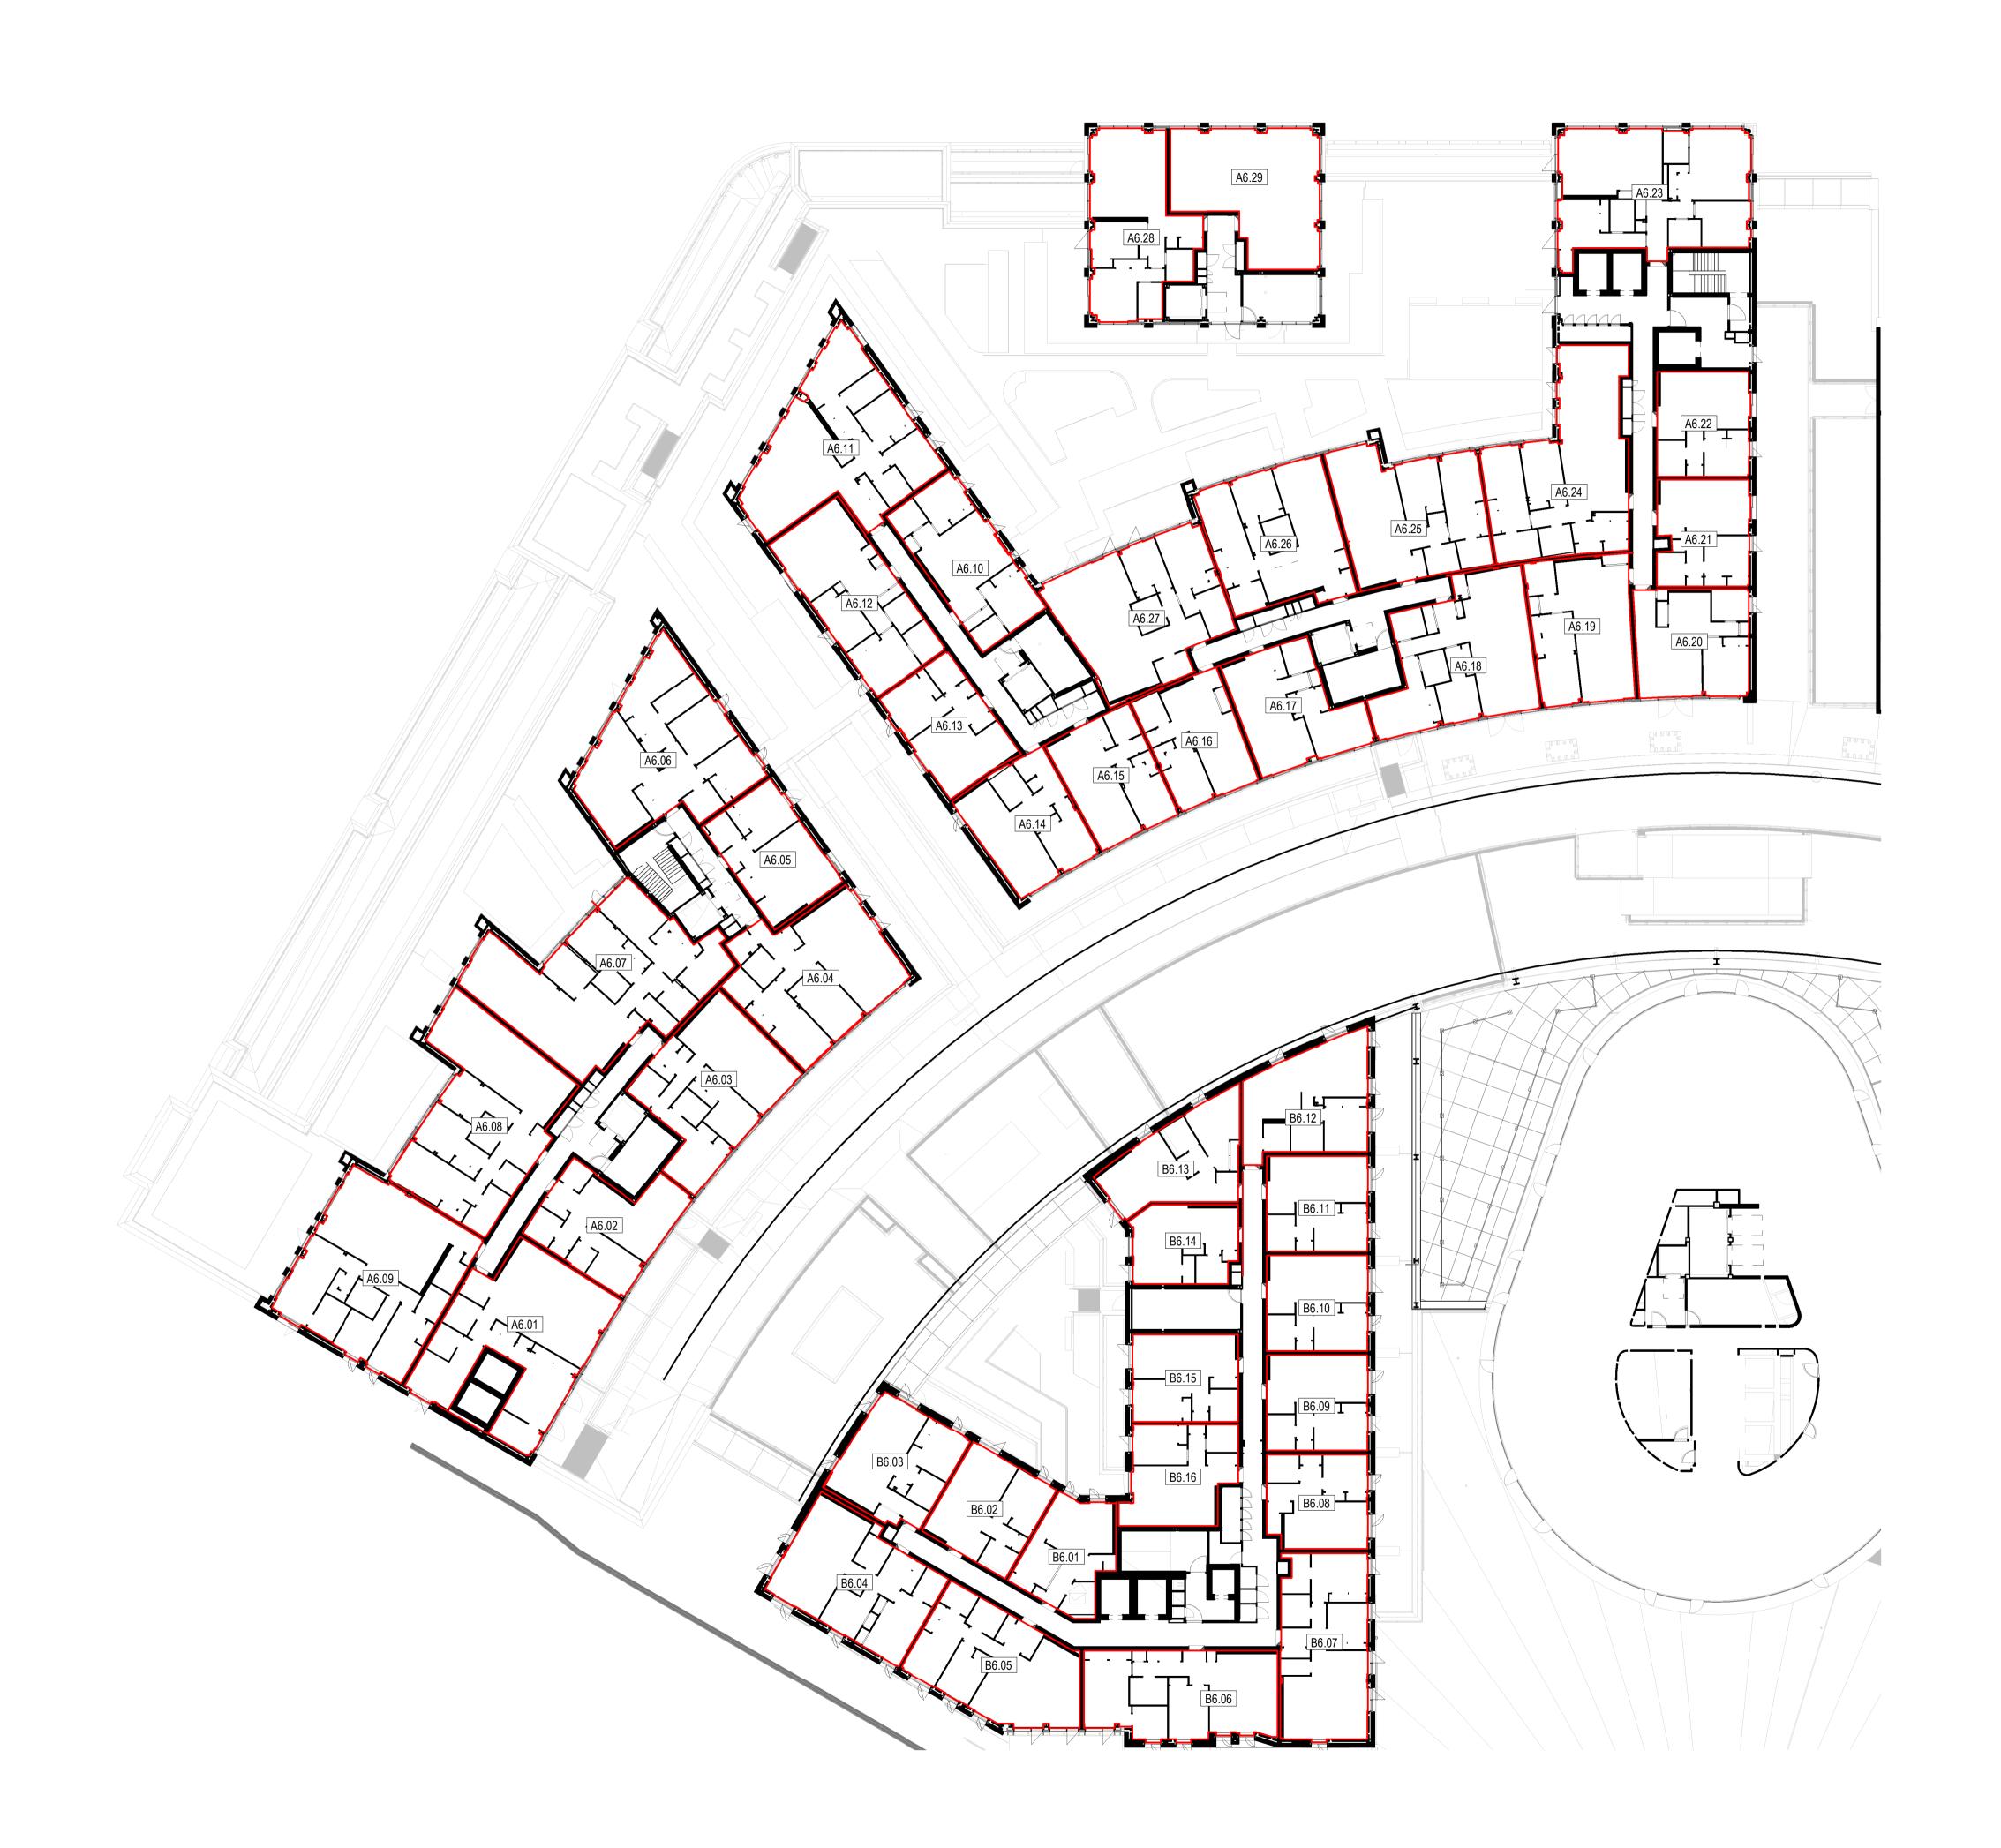

- 1. Dimensions are in millimetres unless stated otherwise.
- 2. Levels are in metres AOD unless stated otherwise.
- Dimensions govern.Do not scale off drawing.
- 4. All dimensions to be verified on site before proceeding.
- 5. All discrepancies to be notified in writing to 7N Architects LLP.

© 7N Architects LLP 2019

- 26.11.19 Development Plan
Approval Application
Rev Date Reason For Issue

Chk

## 7N Architects

7 Randolph Place, Edinburgh EH3 7TE +44 (0) 131 220 5541 www.7narchitects.com

Client

ESJRBC

**Project**Edinburgh St. James Residential

Drawing Title
Level 06 Title Plan

Status

| Scale        | Paper Size          | Date     |
|--------------|---------------------|----------|
| As indicated | @A1                 | 26/11/19 |
| Project No.  | Draw No.            | Rev No.  |
| 118          | 7N-XX-XX-DR-A-10542 | -        |