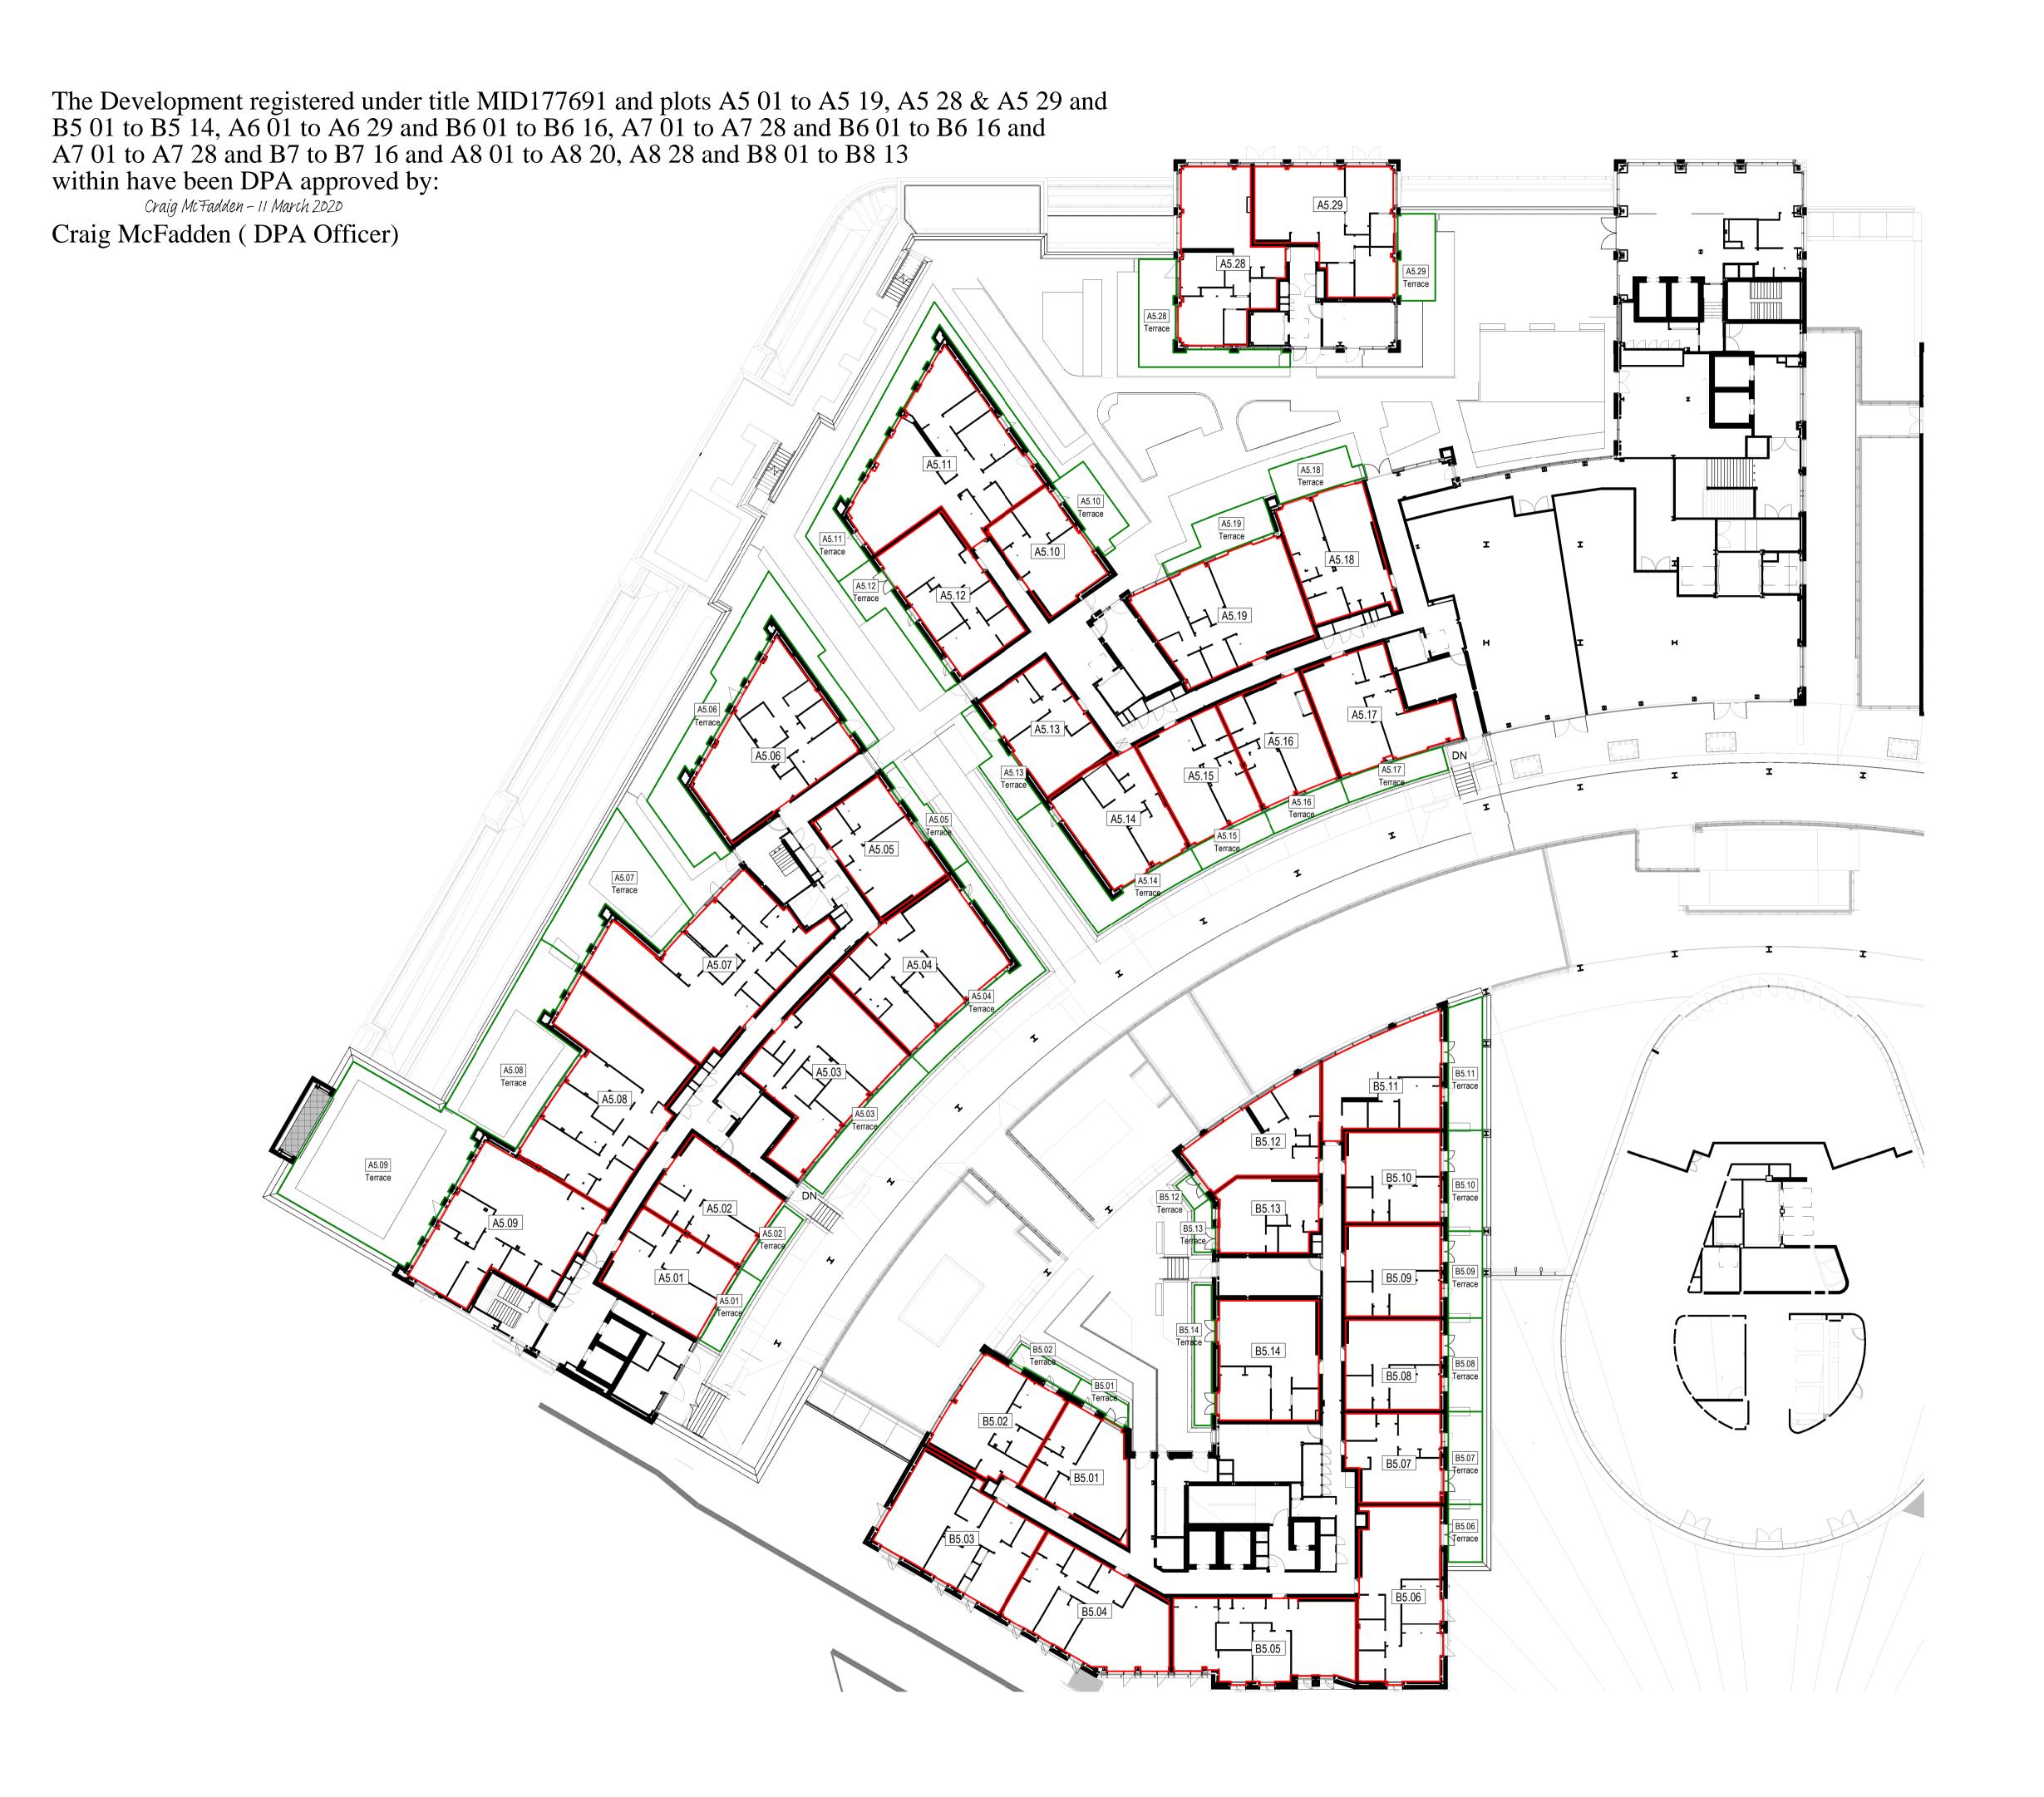

- 1. Dimensions are in millimetres unless stated otherwise.
- 2. Levels are in metres AOD unless stated otherwise.
- Dimensions govern.
   Do not scale off drawing.
- 4. All dimensions to be verified on site before proceeding.
- 5. All discrepancies to be notified in writing to 7N Architects LLP.

### © 7N Architects LLP 2019

| Drawing Key |                              |
|-------------|------------------------------|
|             | Boundary of Apartment Demise |
|             | Boundary of External Terrace |
|             |                              |

B 13.02.20 Amendment to Terraces KH
A 09.12.19 Tag amendment KH
- 26.11.19 Development Plan KH
Approval Application
Rev Date Reason For Issue Chk

## 7N Architects

7 Randolph Place, Edinburgh EH3 7TE +44 (0) 131 220 5541 www.7narchitects.

Client ESJRBC

Project

**Project**Edinburgh St. James Residential

**Drawing Title**Level 05 Title Plan

| Status       |                     |          |
|--------------|---------------------|----------|
| DPA          |                     |          |
| Scale        | Paper Size          | Date     |
| As indicated | @A1                 | 26/11/19 |
| Project No.  | Draw No.            | Rev No.  |
| 118          | 7N-XX-XX-DR-A-10541 | В        |