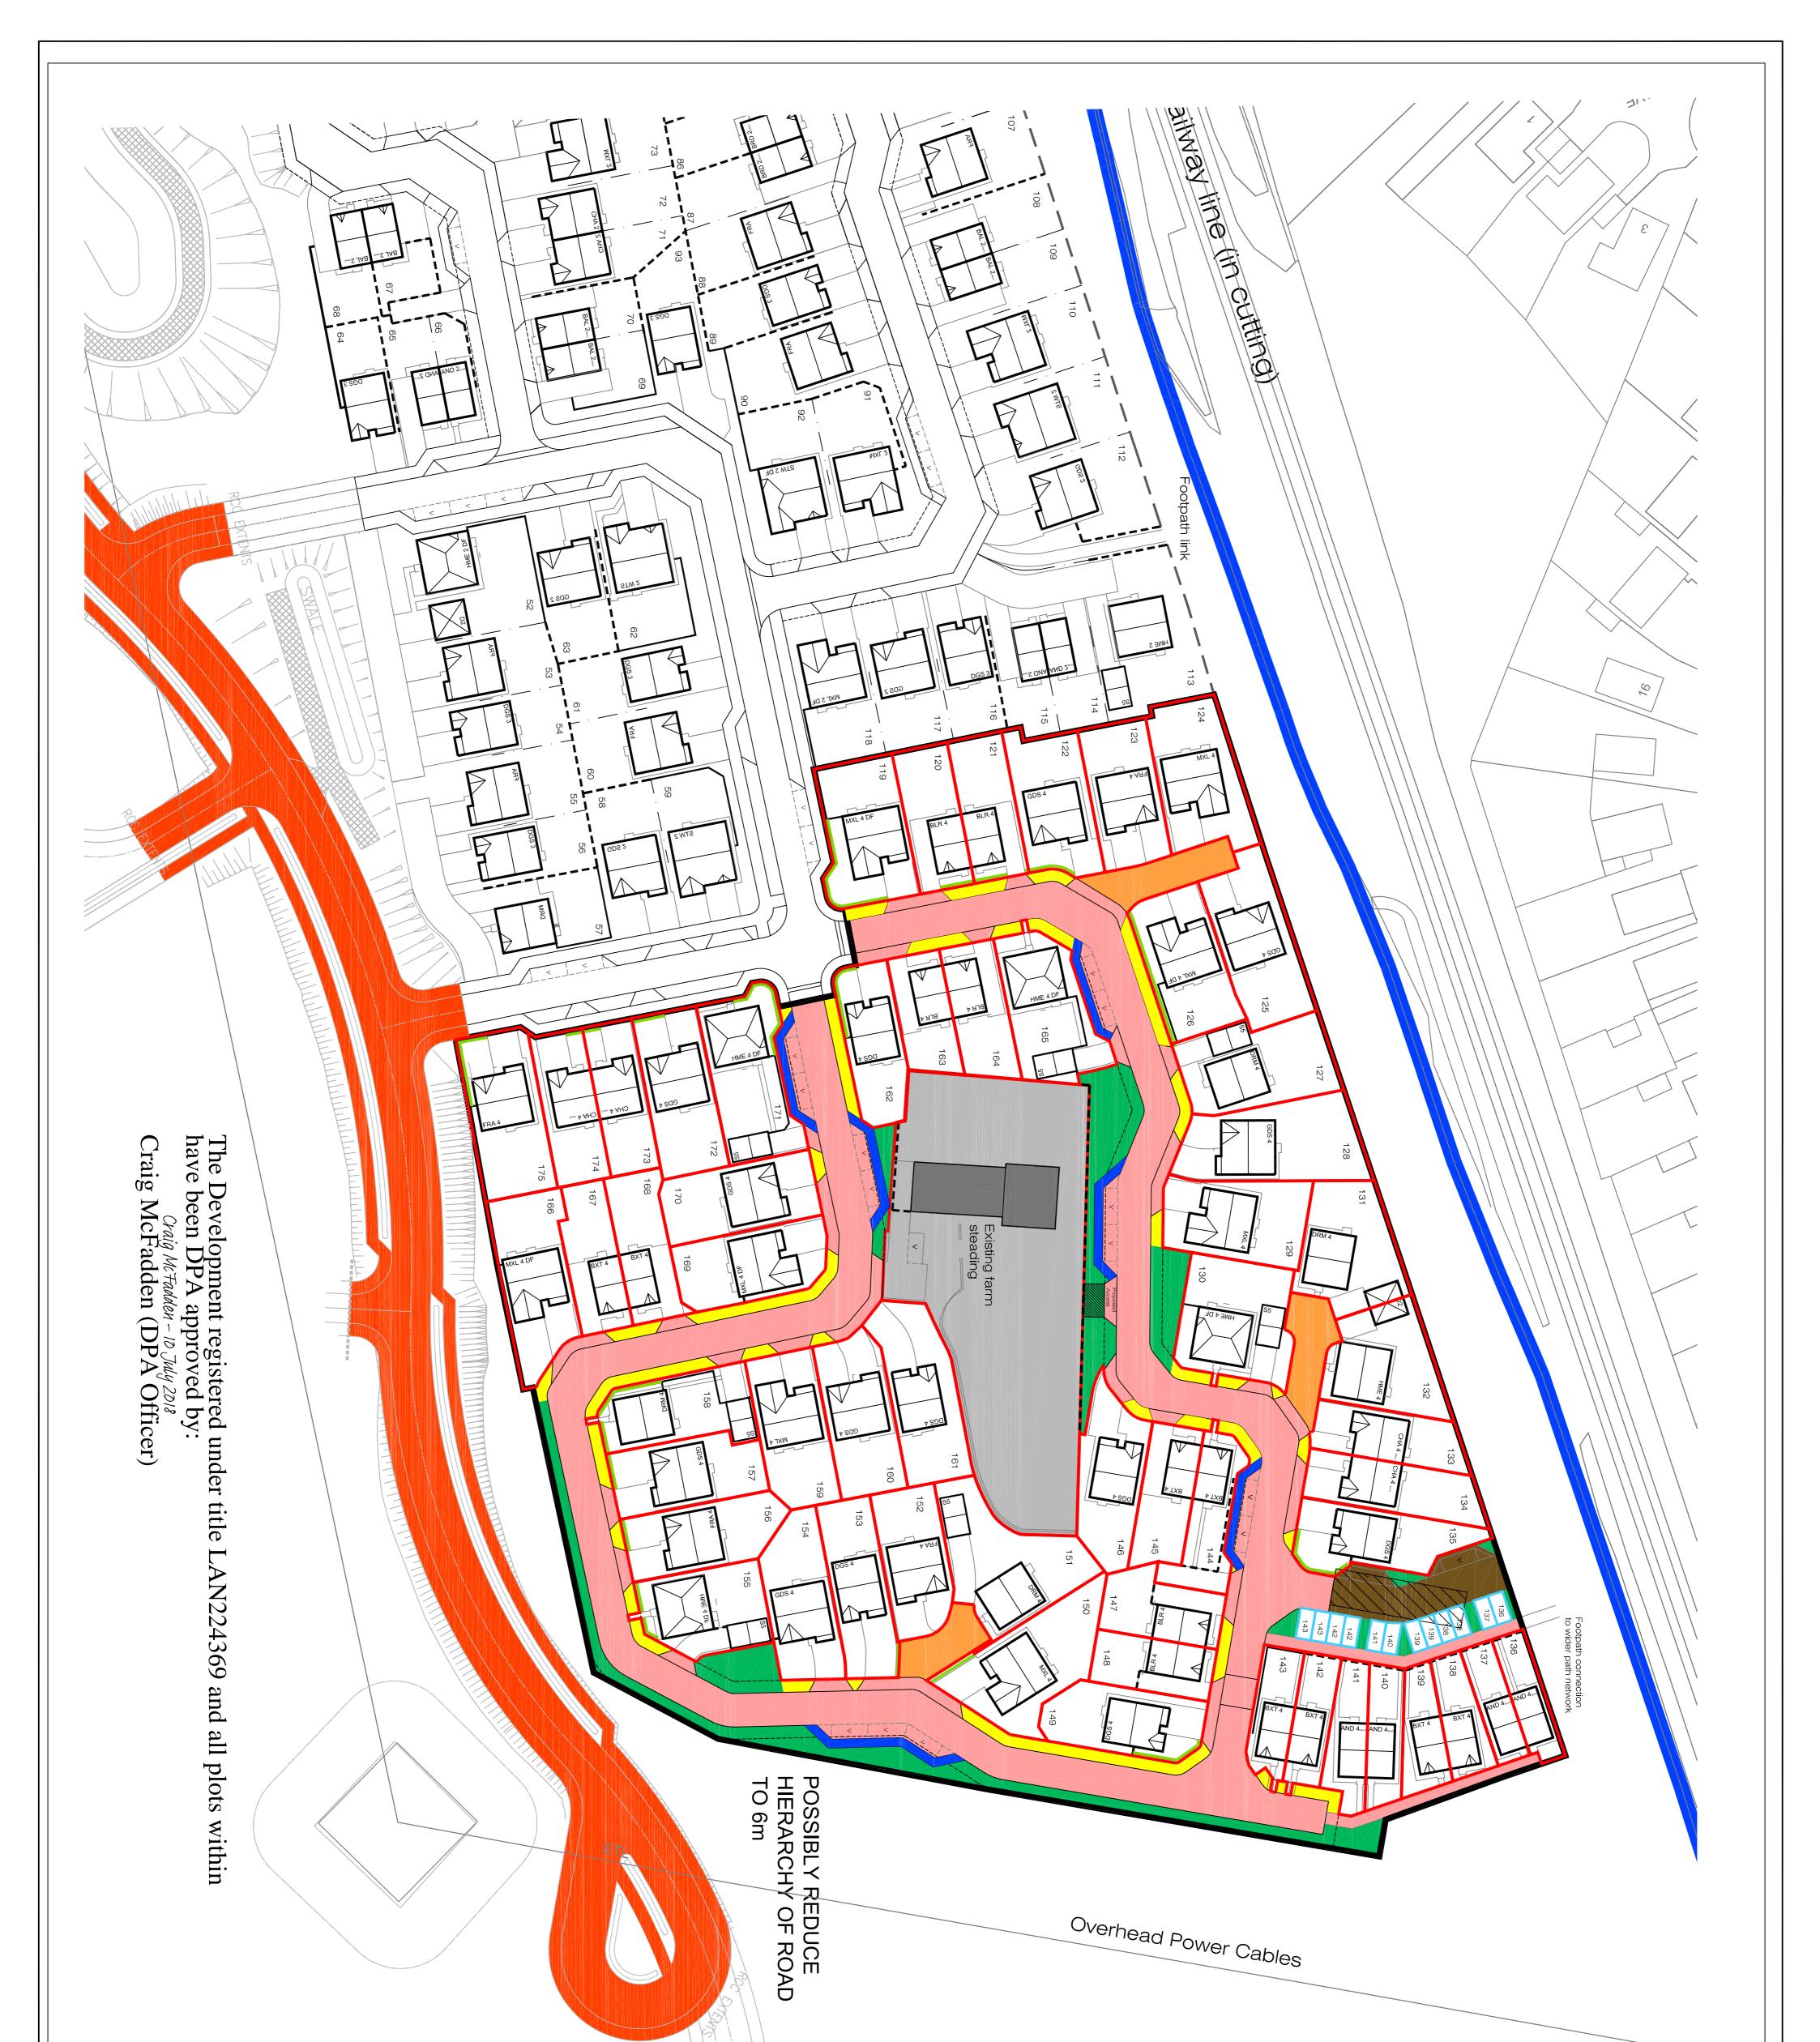

## DO NOT SCALE DRAWINGS

Suitable arisings from excavations provide useful engineering material for raising levels and in forming and contouring areas of landscaping. Accordingly, the finished surface levels on this development have been designed to incorporate the benefit of this material, either derived on this site, or on other GWUK developments.

NOTICE TO HOUSE - PURCHASERS Property Misdescriptions Act 1991

Buyers are warned that this is a working drawing & is not intended to be treated as descriptive material describing, in relation to any particular property or development, any of the specified matters prescribed by any order made under the above Act. The contents of this drawing may be subject to change at any time & alterations & variations can occur during the progress of the