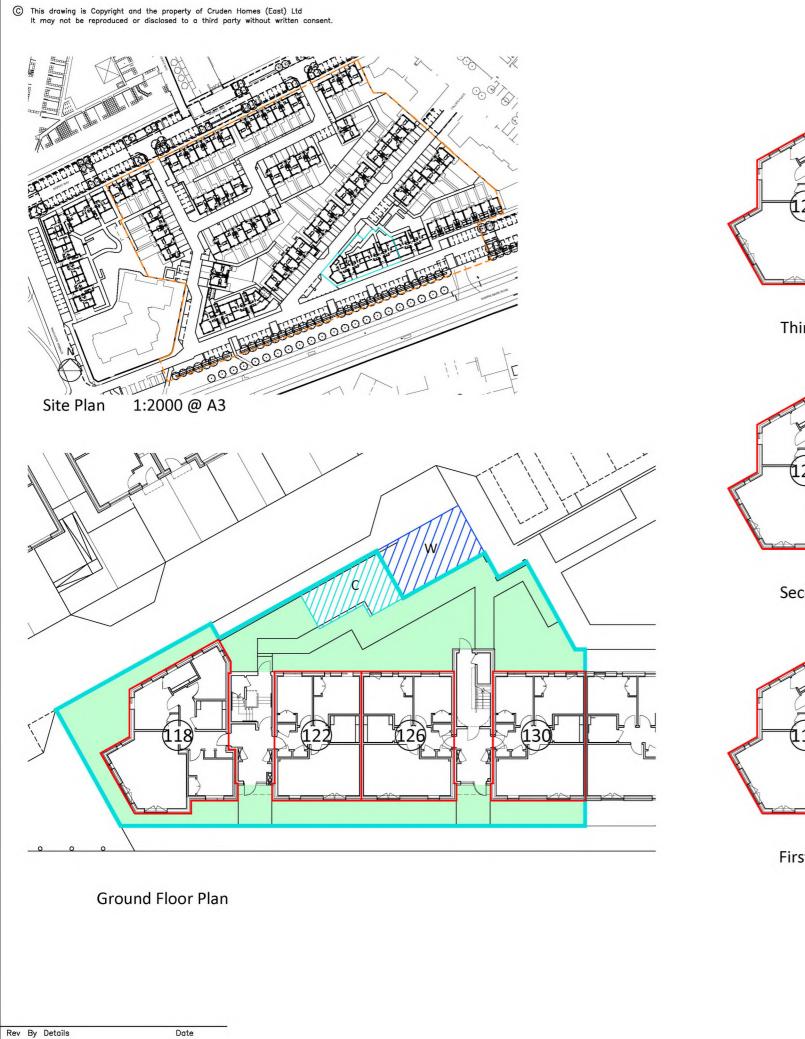

| Wauchope phases 4, 5 & 6                               | Drawing No.               | 1000(                                                           |
|--------------------------------------------------------|---------------------------|-----------------------------------------------------------------|
|                                                        |                           | 1626(L                                                          |
| Development Plan Approval<br>Flatted Blocks — Block 12 | Status                    | INFORM                                                          |
| 1:300 @ A3                                             | Drawn<br>KH               |                                                                 |
|                                                        | Flatted Blocks - Block 12 | Development Plan Approval<br>Flatted Blocks – Block 12<br>Drawn |