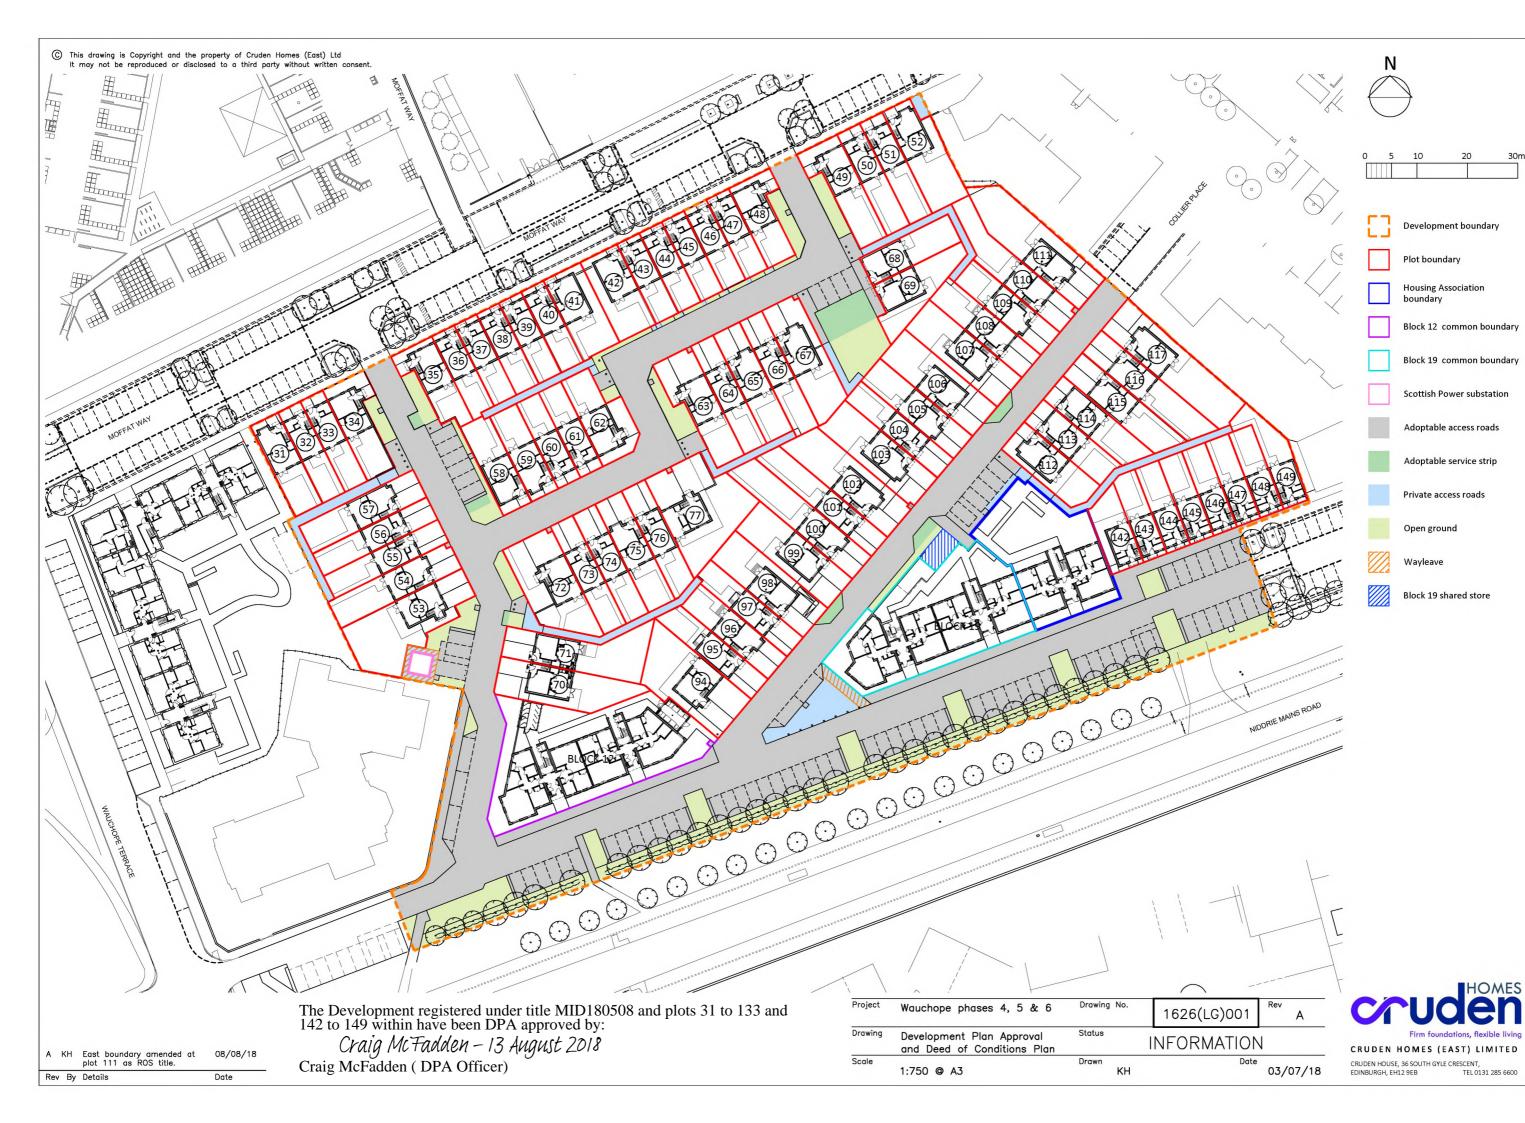

| Wauchope phases 4, 5 & 6                               | Drawing No.               | 1000(                                                           |
|--------------------------------------------------------|---------------------------|-----------------------------------------------------------------|
|                                                        |                           | 1626(L                                                          |
| Development Plan Approval<br>Flatted Blocks — Block 12 | Status                    | INFORM                                                          |
| 1:300 @ A3                                             | Drawn<br>KH               |                                                                 |
|