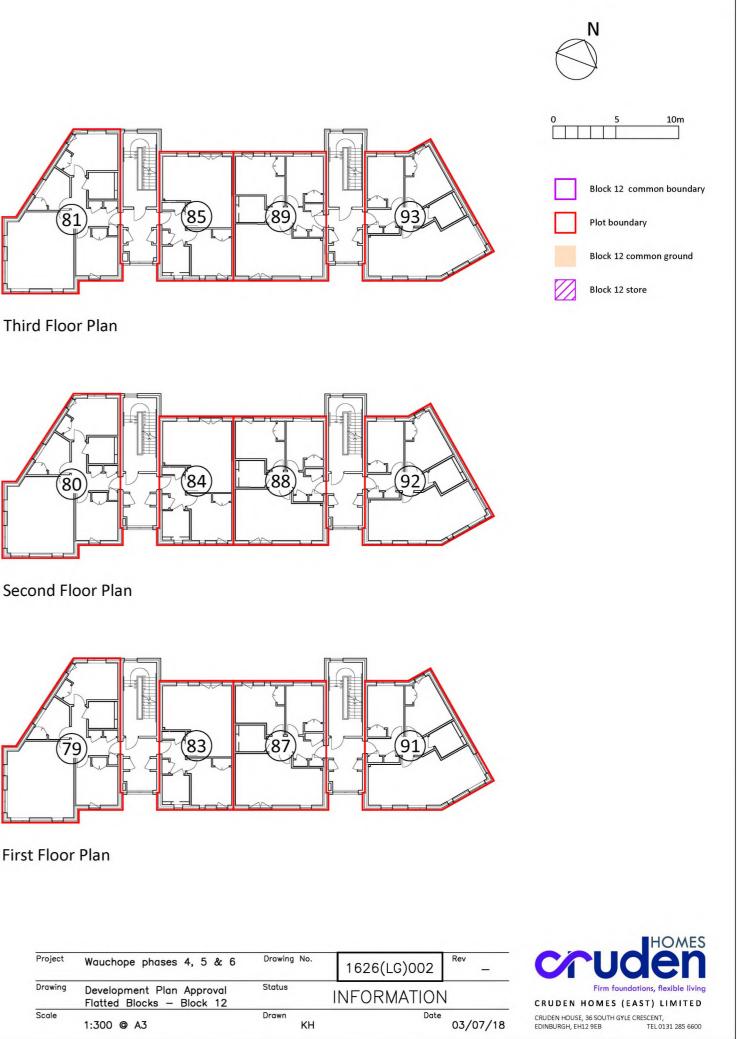

| Wauchope phases 4, 5 & 6                               | Drawing No.               | 1000(                                                           |
|--------------------------------------------------------|---------------------------|-----------------------------------------------------------------|
|                                                        |                           | 1626(L                                                          |
| Development Plan Approval<br>Flatted Blocks — Block 12 | Status                    | INFORM                                                          |
| 1:300 @ A3                                             | Drawn<br>KH               |                                                                 |
|                                                        | Flatted Blocks - Block 12 | Development Plan Approval<br>Flatted Blocks – Block 12<br>Drawn |

Third Floor Plan

Second Floor Plan

**First Floor Plan** 

| Project | Wauchope phases 4, 5 & 6                               | Drawing No. | 1626( |
|---------|--------------------------------------------------------|-------------|-------|
| Drawing | Development Plan Approval<br>Flatted Blocks — Block 19 | Status      | INFOR |
| Scale   | 1:300 @ A3                                             | Drawn<br>KH |       |