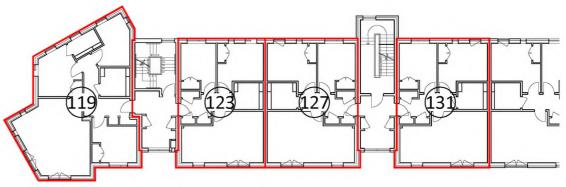

Third Floor Plan

Second Floor Plan

**First Floor Plan** 

| Project | Wauchope phases 4, 5 & 6                               | Drawing No. | 1626( |
|---------|--------------------------------------------------------|-------------|-------|
| Drawing | Development Plan Approval<br>Flatted Blocks — Block 19 | Status      | INFOR |
| Scale   | 1:300 @ A3                                             | Drawn<br>KH |       |