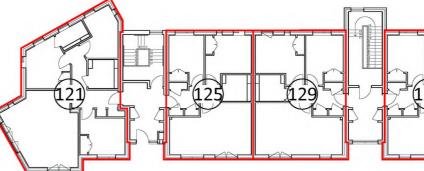

Third Floor Plan

Second Floor Plan

**First Floor Plan** 

| Project | Wauchope phases 4, 5 & 6                               | Drawing No. | 1626( |
|---------|--------------------------------------------------------|-------------|-------|
| Drawing | Development Plan Approval<br>Flatted Blocks — Block 19 | Status      | INFOR |
| Scale   | 1:300 @ A3                                             | Drawn<br>KH |       |