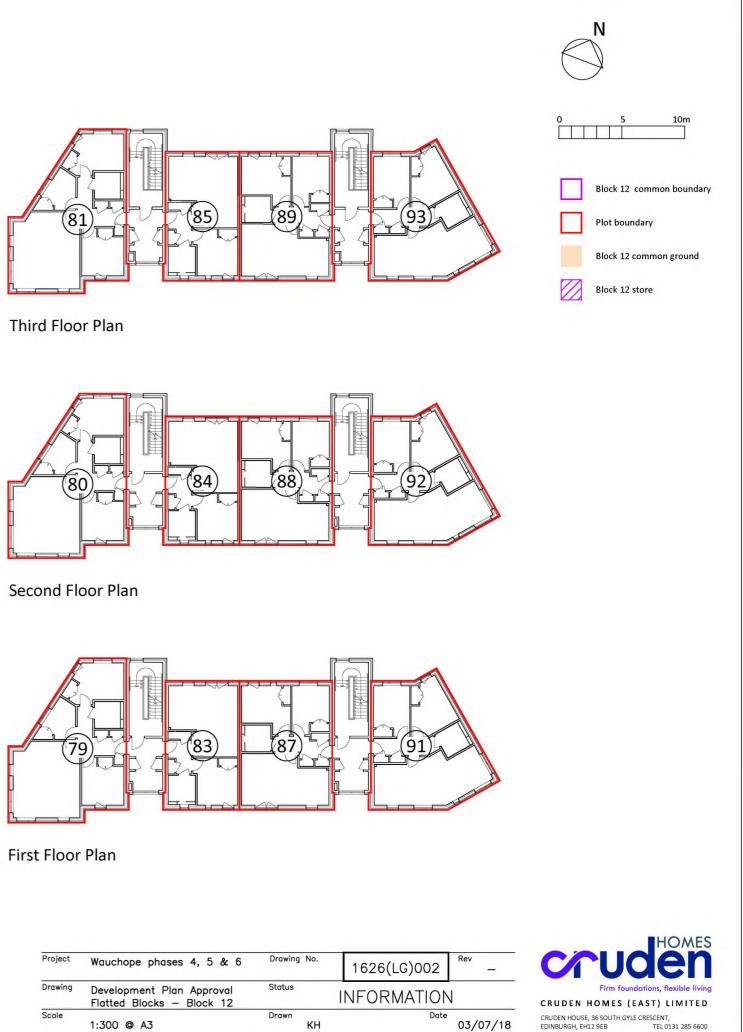

| Wauchope phases 4, 5 & 6                               | Drawing No.               | 1000(                                                           |
|--------------------------------------------------------|---------------------------|-----------------------------------------------------------------|
|                                                        |                           | 1626(L                                                          |
| Development Plan Approval<br>Flatted Blocks — Block 12 | Status                    | INFORM                                                          |
| 1:300 @ A3                                             | Drawn<br>KH               |                                                                 |
|                                                        | Flatted Blocks - Block 12 | Development Plan Approval<br>Flatted Blocks – Block 12<br>Drawn |

Third Floor Plan

Second Floor Plan

**First Floor Plan** 

| Project | Wauchope phases 4, 5 & 6                               | Drawing No. | 1626( |
|---------|--------------------------------------------------------|-------------|-------|
| Drawing | Development Plan Approval<br>Flatted Blocks — Block 19 | Status      | INFOR |
| Scale   | 1:300 @ A3                                             | Drawn<br>KH |       |