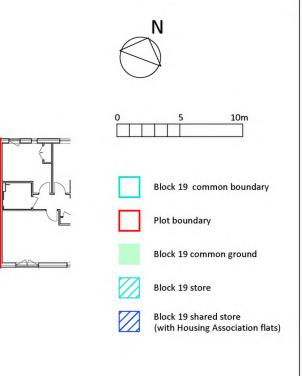

Third Floor Plan

Second Floor Plan

**First Floor Plan** 

| Project | Wauchope phases 4, 5 & 6                               | Drawing No. | 1626( |
|---------|--------------------------------------------------------|-------------|-------|
| Drawing | Development Plan Approval<br>Flatted Blocks — Block 19 | Status      | INFOR |
| Scale   | 1:300 @ A3                                             | Drawn<br>KH |       |