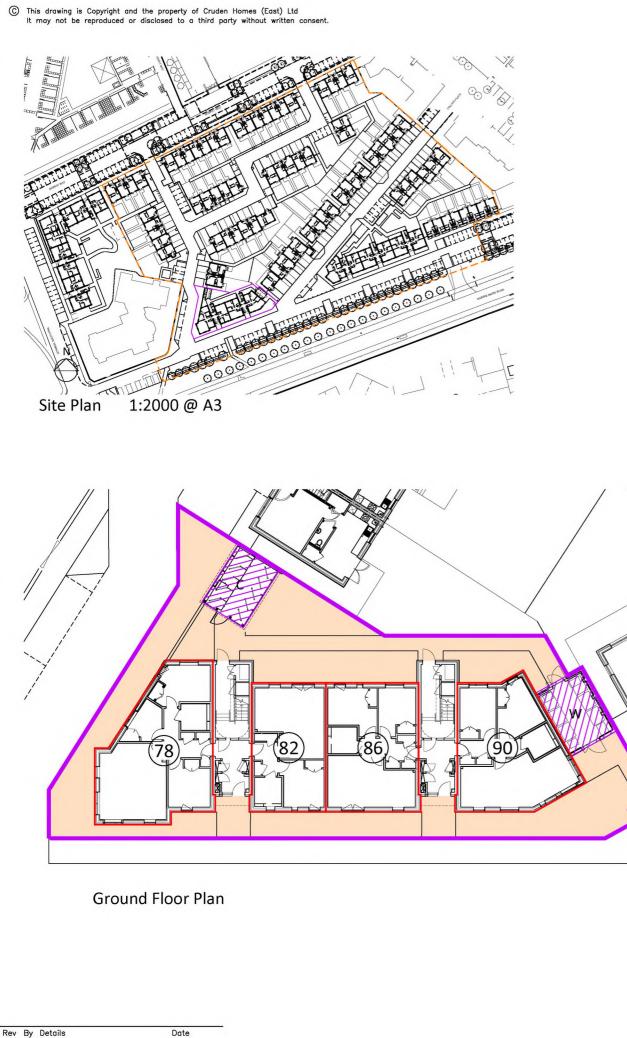

| Wauchope phases 4, 5 & 6                               | Drawing No.               | 1000(                                                           |
|--------------------------------------------------------|---------------------------|-----------------------------------------------------------------|
|                                                        |                           | 1626(L                                                          |
| Development Plan Approval<br>Flatted Blocks — Block 12 | Status                    | INFORM                                                          |
| 1:300 @ A3                                             | Drawn<br>KH               |                                                                 |
|