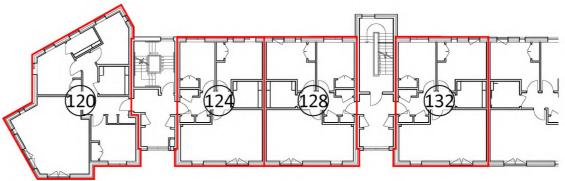

Third Floor Plan

Second Floor Plan

**First Floor Plan** 

| Project | Wauchope phases 4, 5 & 6                               | Drawing No. | 1626( |
|---------|--------------------------------------------------------|-------------|-------|
| Drawing | Development Plan Approval<br>Flatted Blocks — Block 19 | Status      | INFOR |
| Scale   | 1:300 @ A3                                             | Drawn<br>KH |       |