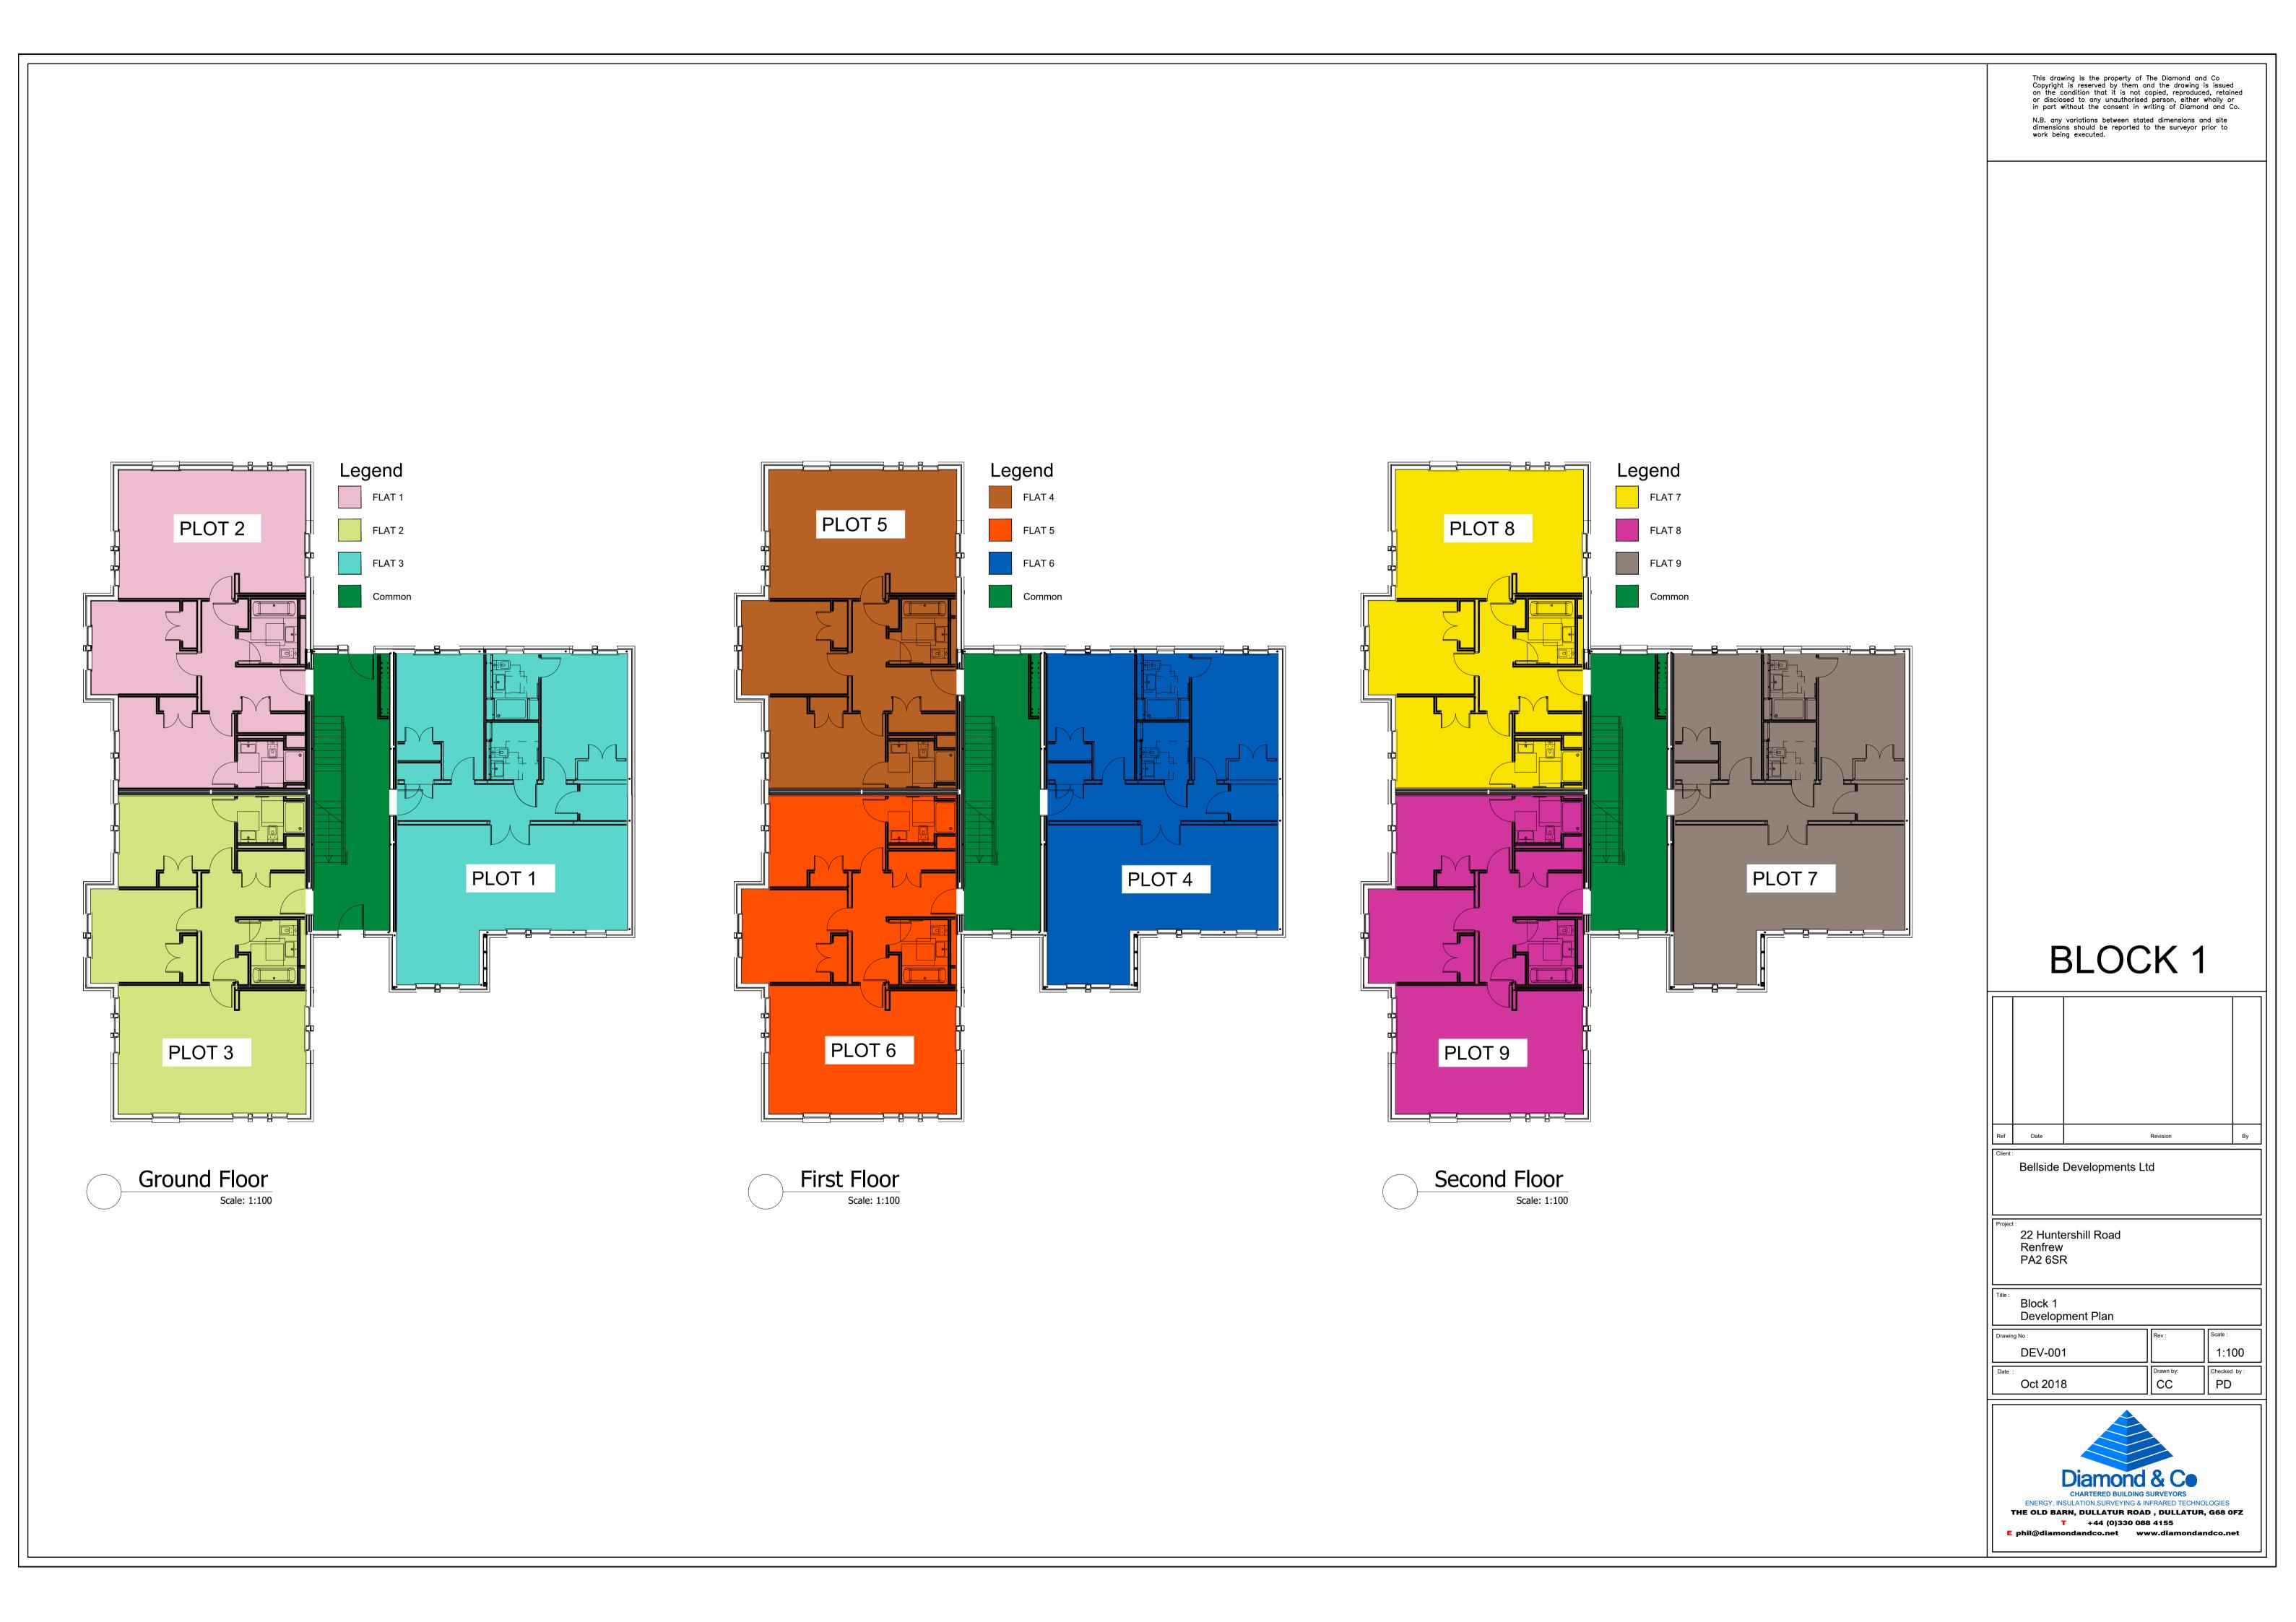

A1

This drawing is the property of Diamond and Co. Copyright is reserved by them and the drawing is issued on the condition that it is not copied, reproduced, retained or disclosed to any unauthorised person, either wholly or in part without the consent in writing of Diamond & Co.

site dimensions should be reported to the surveyor prior to work being executed.

05.06.18 Colours/site boundary revised
29.05.18 Fire Hydrant marked on drawing
17.05.18 Minor revisions as per lawyer's comments

Site at Hunterhill Road,

Scale: 1:200 C Drawn by: Checked by: PD



The Old Barn, Dullatur Road, Dullatur, G68 0FZ (0)330 088 4155 phil@diamondandco.net www.diamondandco.net





This drawing is the property of The Diamond and Co Copyright is reserved by them and the drawing is issued on the condition that it is not copied, reproduced, retained or disclosed to any unauthorised person, either wholly or in part without the consent in writing of Diamond and Co.