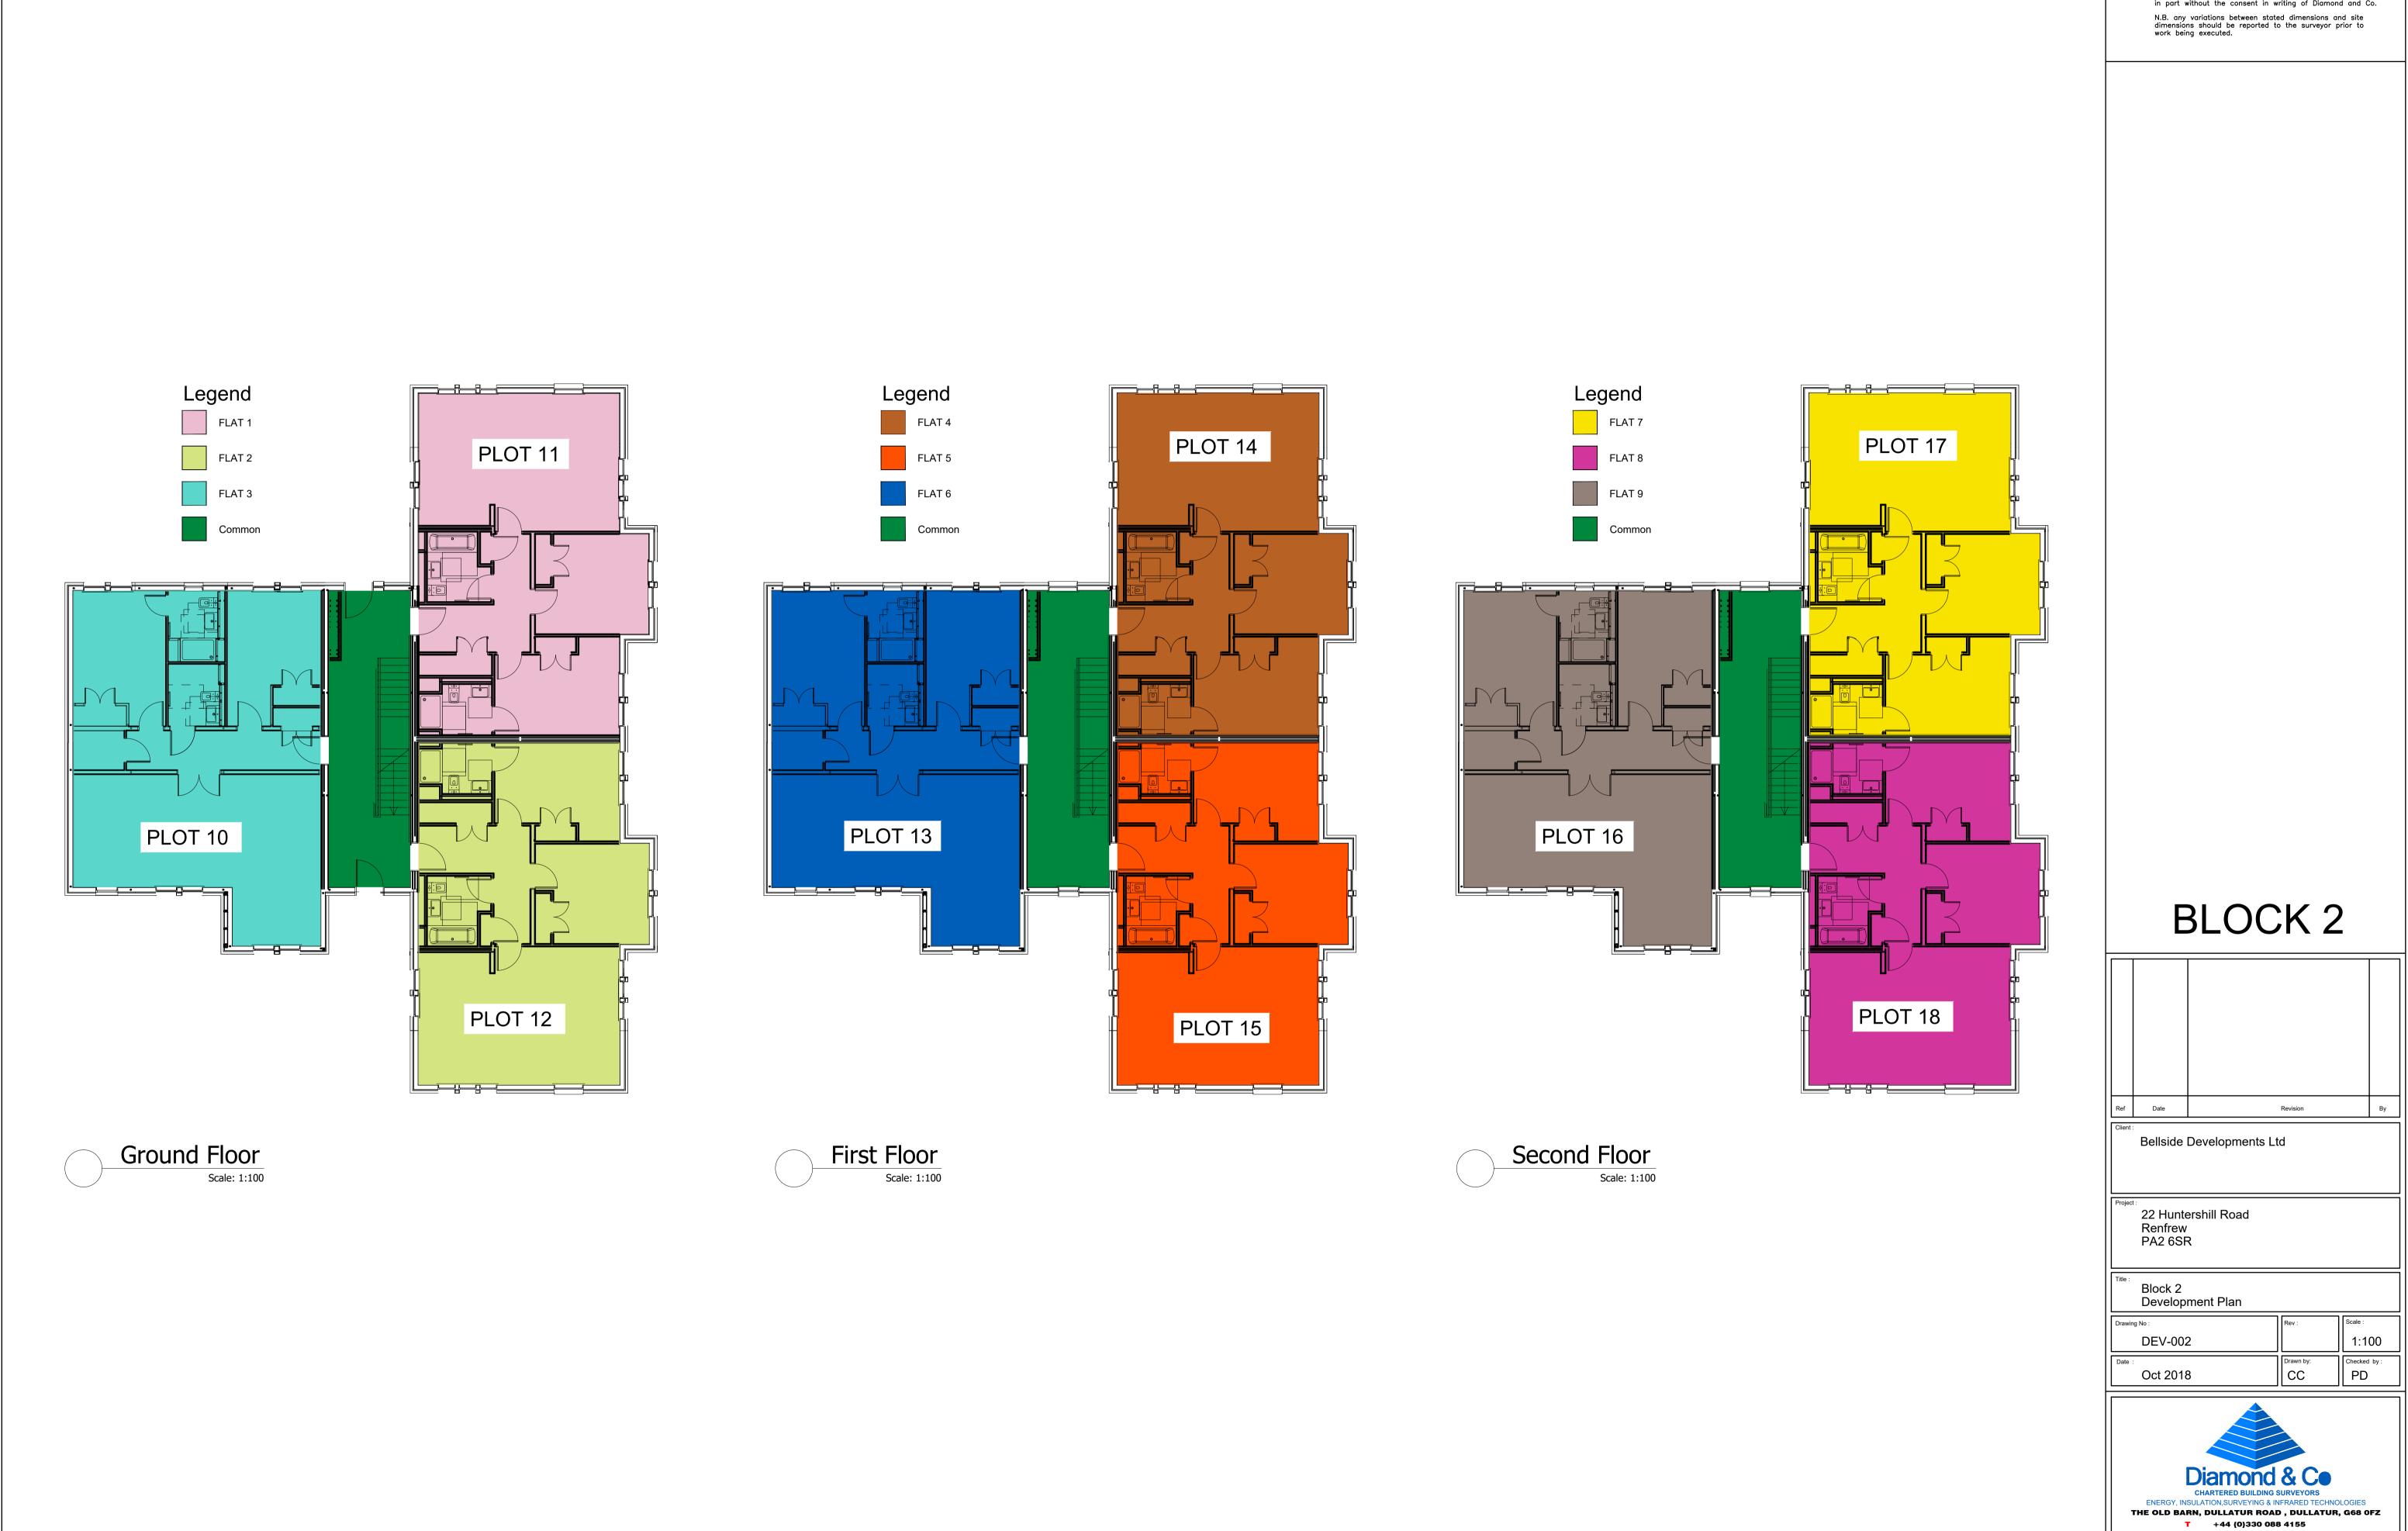

A1

This drawing is the property of Diamond and Co. Copyright is reserved by them and the drawing is issued on the condition that it is not copied, reproduced, retained or disclosed to any unauthorised person, either wholly or in part without the consent in writing of Diamond & Co.

site dimensions should be reported to the surveyor prior to work being executed.

05.06.18 Colours/site boundary revised
29.05.18 Fire Hydrant marked on drawing
17.05.18 Minor revisions as per lawyer's comments

Site at Hunterhill Road,

Scale: 1:200 C Drawn by: Checked by: PD



The Old Barn, Dullatur Road, Dullatur, G68 0FZ (0)330 088 4155 phil@diamondandco.net www.diamondandco.net





This drawing is the property of The Diamond and Co Copyright is reserved by them and the drawing is issued on the condition that it is not copied, reproduced, retained or disclosed to any unauthorised person, either wholly or in part without the consent in writing of Diamond and Co.