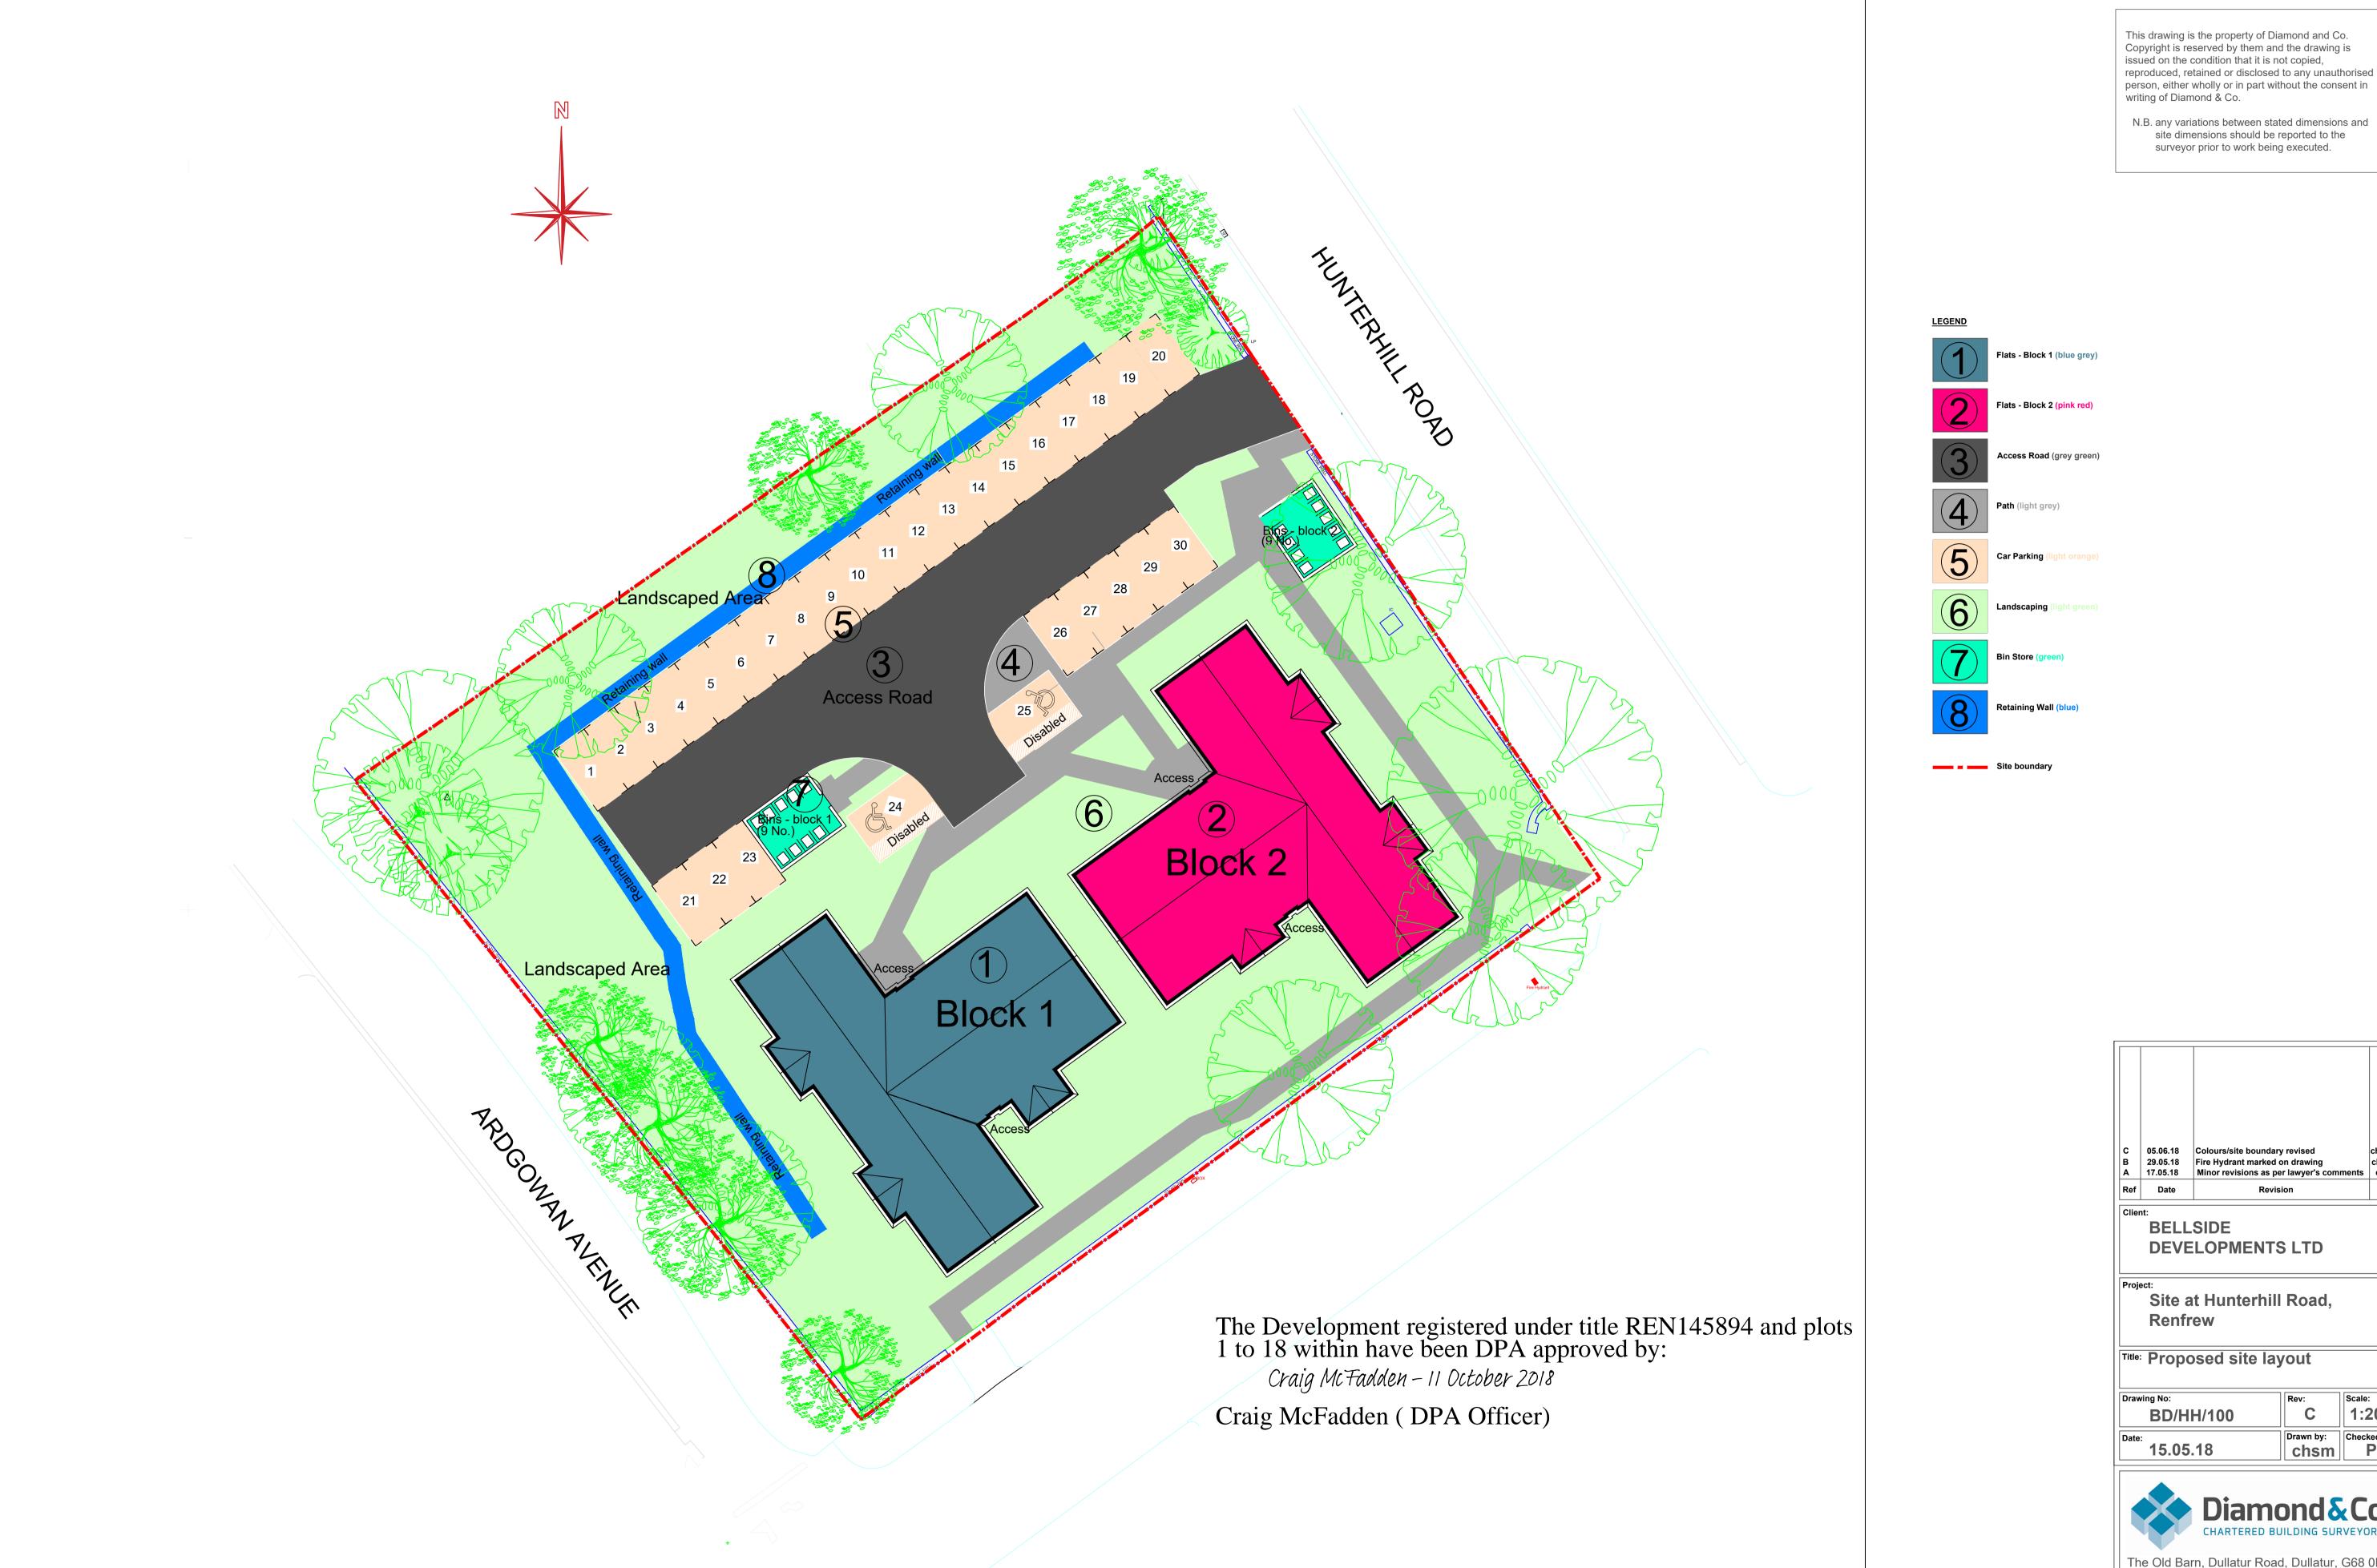

A1

This drawing is the property of Diamond and Co. Copyright is reserved by them and the drawing is issued on the condition that it is not copied, reproduced, retained or disclosed to any unauthorised person, either wholly or in part without the consent in writing of Diamond & Co.

site dimensions should be reported to the surveyor prior to work being executed.

05.06.18 Colours/site boundary revised
29.05.18 Fire Hydrant marked on drawing
17.05.18 Minor revisions as per lawyer's comments

Site at Hunterhill Road,

Scale: 1:200 C Drawn by: Checked by: PD

The Old Barn, Dullatur Road, Dullatur, G68 0FZ (0)330 088 4155 phil@diamondandco.net www.diamondandco.net

This drawing is the property of The Diamond and Co Copyright is reserved by them and the drawing is issued on the condition that it is not copied, reproduced, retained or disclosed to any unauthorised person, either wholly or in part without the consent in writing of Diamond and Co.