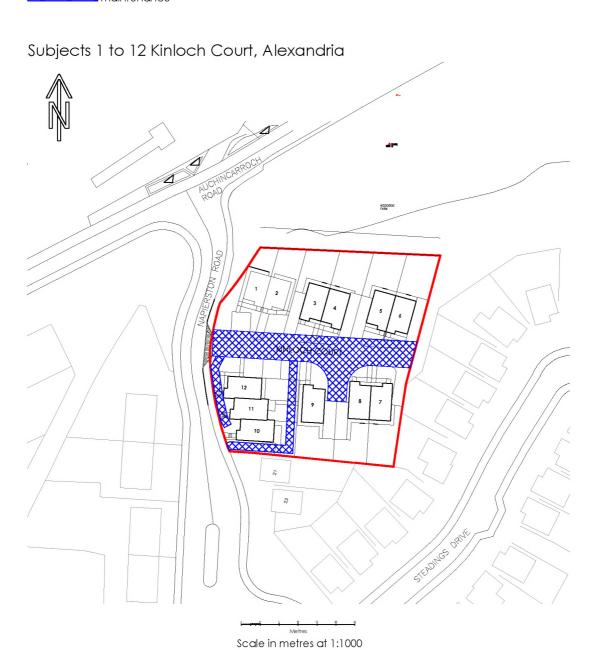

Denotes common courtyard, services strip and areas affecting plots 10-12 which are in shared ownership and indicated by blue line and hatched area. Access required for service and maintenance The Development registered under title DMB80036 and plots 1 to 12 within have been DPA approved by: