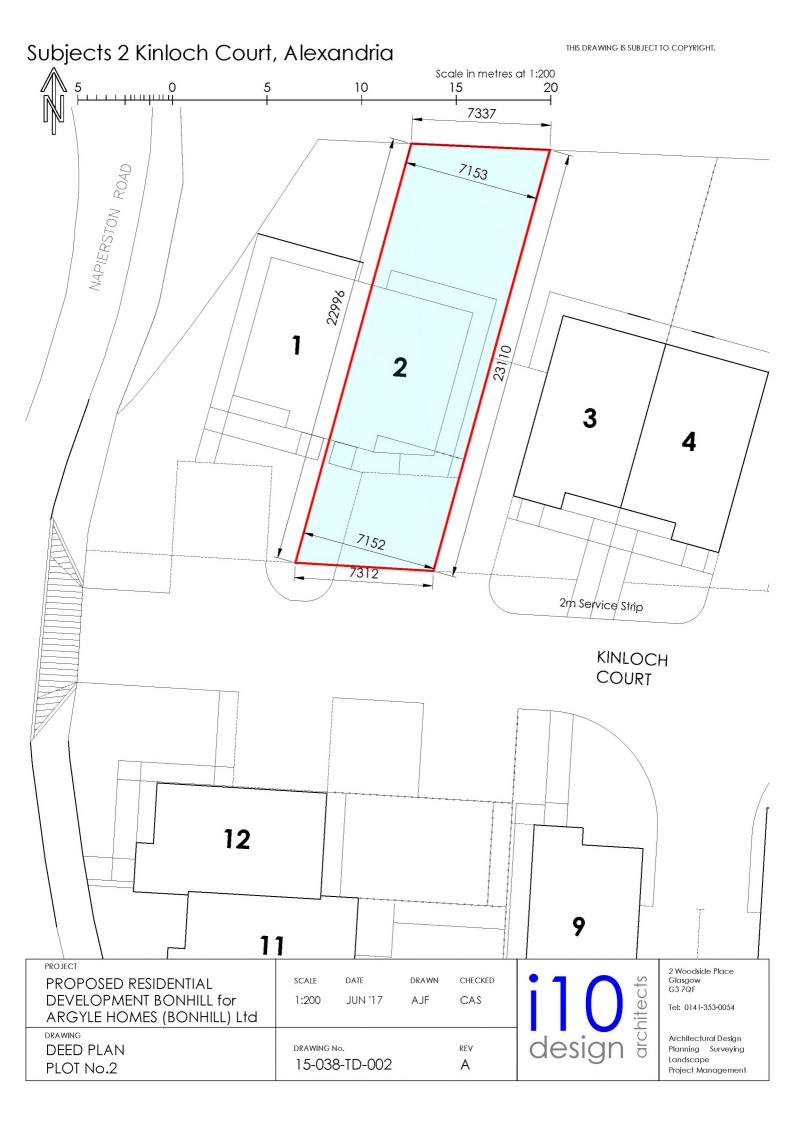

A approved by:

Craig McFadden – 28 November 2017 Craig McFadden ( DPA Officer)



| PROJECT PROPOSED RESIDENTIAL DEVELOPMENT BONHILL for ARGYLE HOMES (BONHILL) Ltd | SCALE DATE 1:1000 JUN '17    | DRAWN CHECKED  AJF CAS | ilects Uliferts | 2 Woodside Place<br>Glasgow<br>G3 7QF<br>Tel: 0141-353-0054                   |
|---------------------------------------------------------------------------------|------------------------------|------------------------|-----------------|-------------------------------------------------------------------------------|
| SITE OVERVIEW                                                                   | drawing no.<br>15-038-TD-014 | rev<br>B               | design 🖁        | Architectural Design<br>Planning Surveying<br>Landscape<br>Project Management |