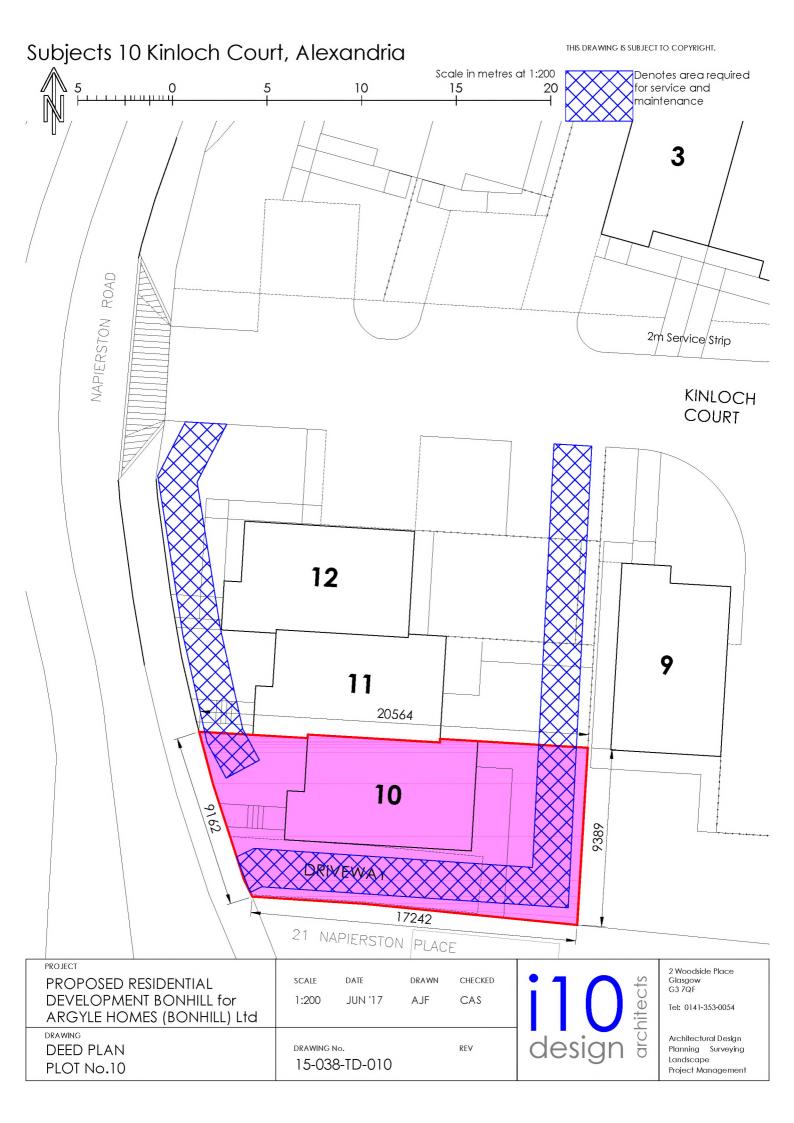

Denotes common courtyard, services strip and areas affecting plots 10-12 which are in shared ownership and indicated by blue line and hatched area. Access required for service and maintenance The Development registered under title DMB80036 and plots 1 to 12 within have been DPA approved by: