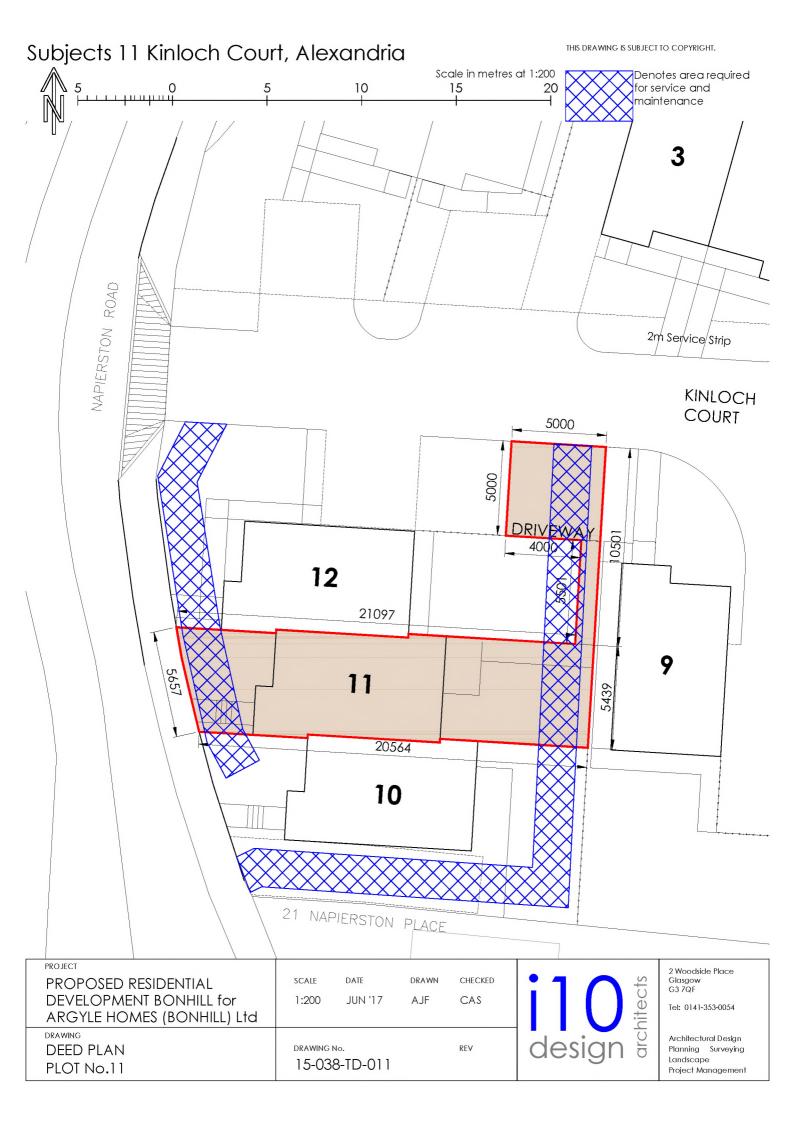

Denotes common courtyard, services strip and areas affecting plots 10-12 which are in shared ownership and indicated by blue line and hatched area. Access required for service and maintenance The Development registered under title DMB80036 and plots 1 to 12 within have been DPA approved by: