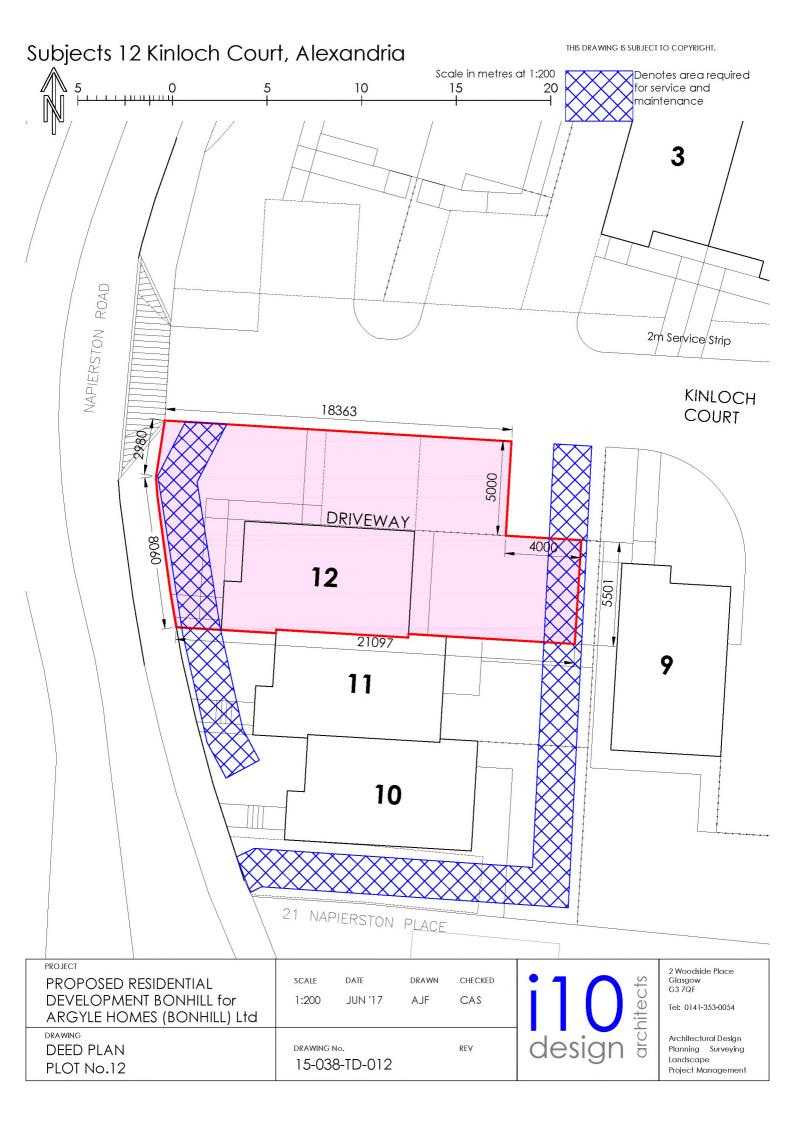

Denotes common courtyard, services strip and areas affecting plots 10-12 which are in shared ownership and indicated by blue line and hatched area. Access required for service and maintenance The Development registered under title DMB80036 and plots 1 to 12 within have been DPA approved by: