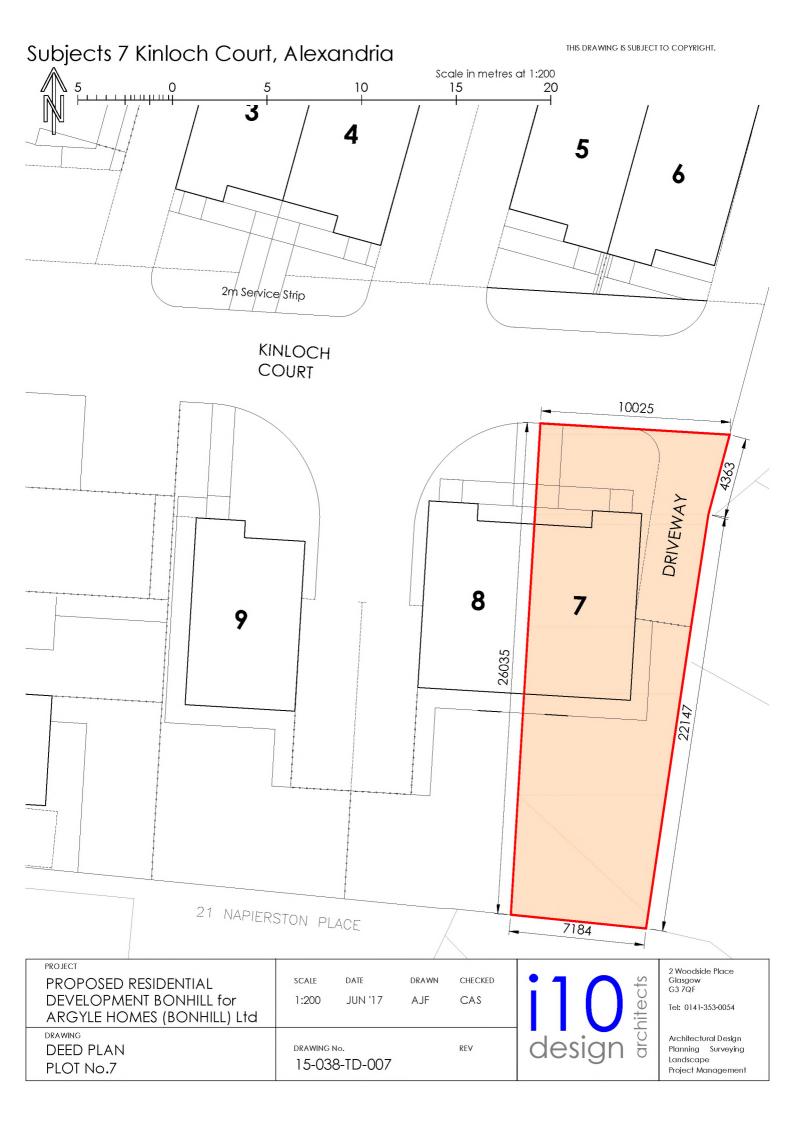

oved by:

Craig McFadden – 28 November 2017 Craig McFadden ( DPA Officer)



| PROJECT PROPOSED RESIDENTIAL DEVELOPMENT BONHILL for ARGYLE HOMES (BONHILL) Ltd | SCALE DATE 1:1000 JUN '17    | DRAWN CHECKED  AJF CAS | ilects Uliferts | 2 Woodside Place<br>Glasgow<br>G3 7QF<br>Tel: 0141-353-0054                   |
|---------------------------------------------------------------------------------|------------------------------|------------------------|-----------------|-------------------------------------------------------------------------------|
| SITE OVERVIEW                                                                   | drawing no.<br>15-038-TD-014 | rev<br>B               | design 🖁        | Architectural Design<br>Planning Surveying<br>Landscape<br>Project Management |