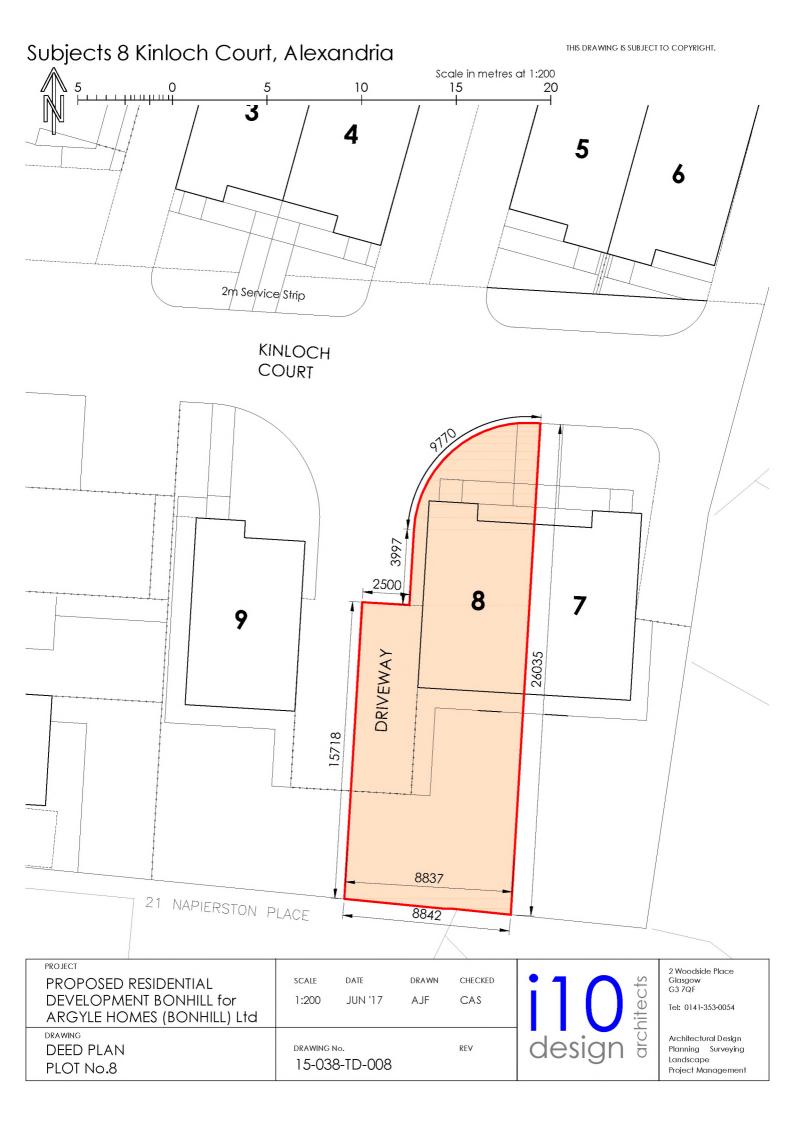

ed by:

Craig McFadden – 28 November 2017 Craig McFadden ( DPA Officer)



| PROJECT PROPOSED RESIDENTIAL DEVELOPMENT BONHILL for ARGYLE HOMES (BONHILL) Ltd | SCALE DATE 1:1000 JUN '17    | DRAWN CHECKED  AJF CAS | ilects Uliferts | 2 Woodside Place<br>Glasgow<br>G3 7QF<br>Tel: 0141-353-0054                   |
|---------------------------------------------------------------------------------|------------------------------|------------------------|-----------------|-------------------------------------------------------------------------------|
| SITE OVERVIEW                                                                   | drawing no.<br>15-038-TD-014 | rev<br>B               | design 🖁        | Architectural Design<br>Planning Surveying<br>Landscape<br>Project Management |