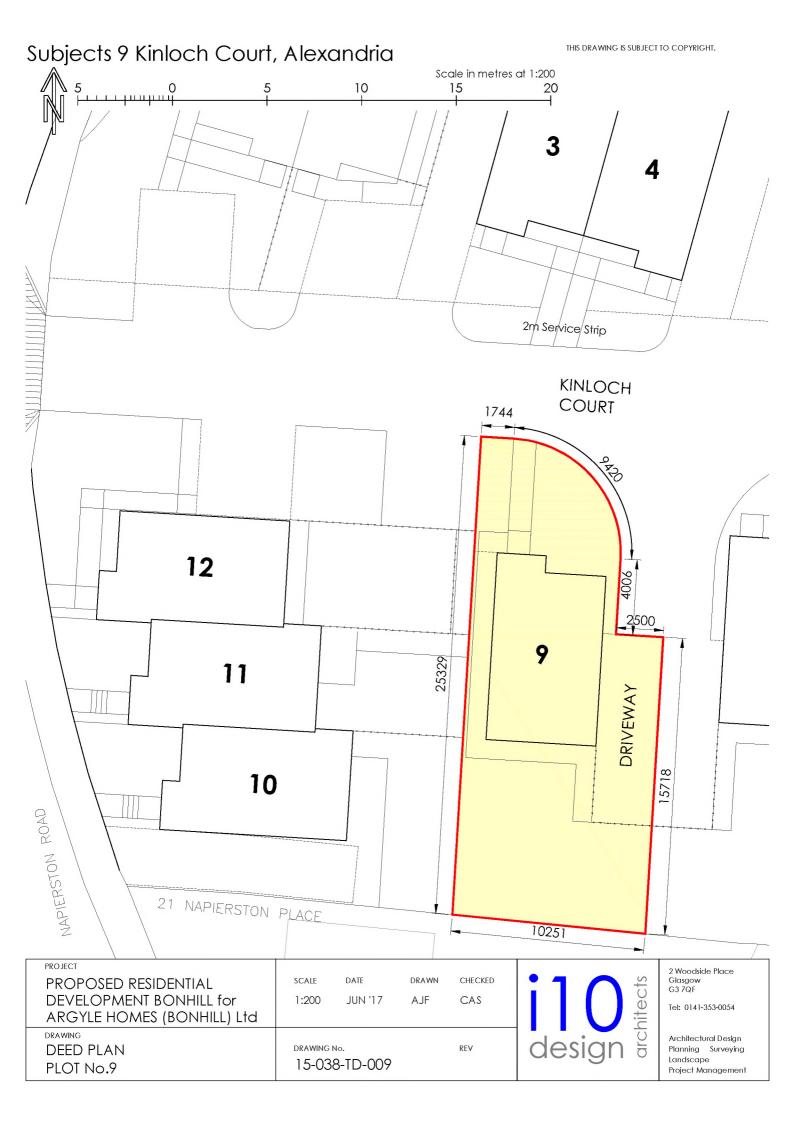

Denotes common courtyard, services strip and areas affecting plots 10-12 which are in shared ownership and indicated by blue line and hatched area. Access required for service and maintenance The Development registered under title DMB80036 and plots 1 to 12 within have been DPA approved by: