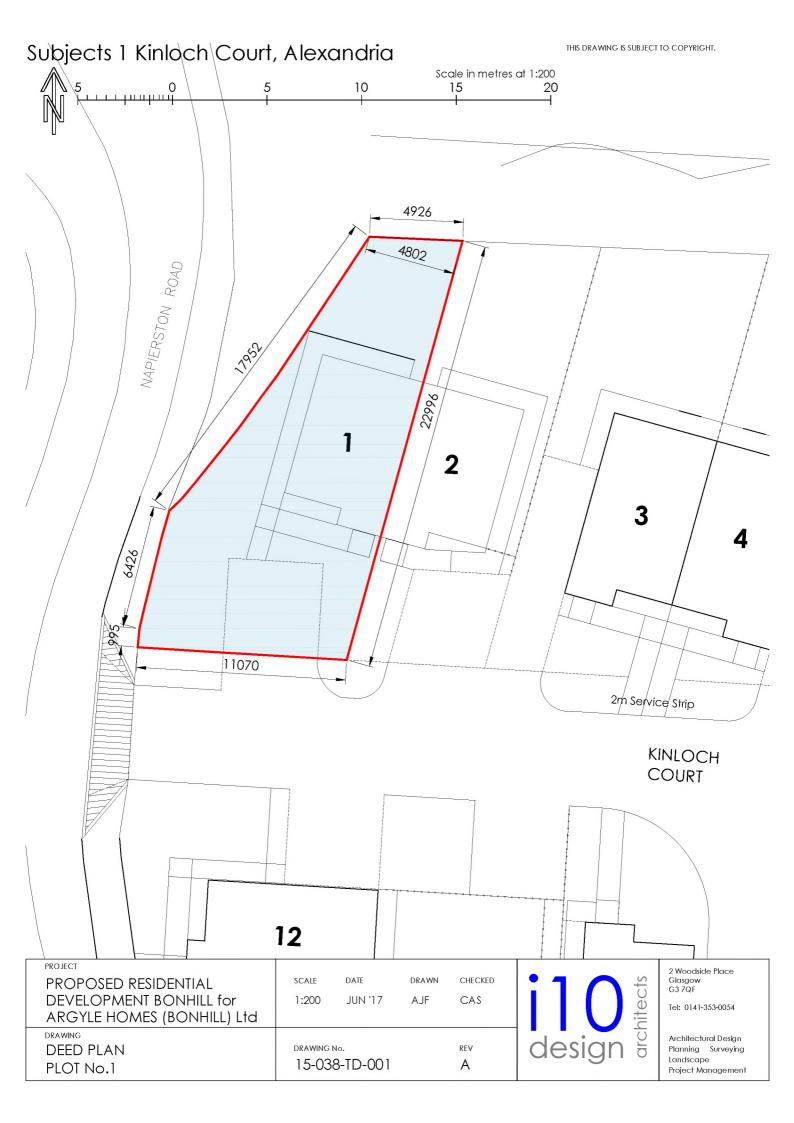

DPA approved by:

Craig McFadden – 28 November 2017 Craig McFadden ( DPA Officer)



| PROJECT PROPOSED RESIDENTIAL DEVELOPMENT BONHILL for ARGYLE HOMES (BONHILL) Ltd | SCALE DATE 1:1000 JUN '17    | DRAWN CHECKED  AJF CAS | ilects Uliferts | 2 Woodside Place<br>Glasgow<br>G3 7QF<br>Tel: 0141-353-0054                   |
|---------------------------------------------------------------------------------|------------------------------|------------------------|-----------------|-------------------------------------------------------------------------------|
| SITE OVERVIEW                                                                   | drawing no.<br>15-038-TD-014 | rev<br>B               | design 🖁        | Architectural Design<br>Planning Surveying<br>Landscape<br>Project Management |