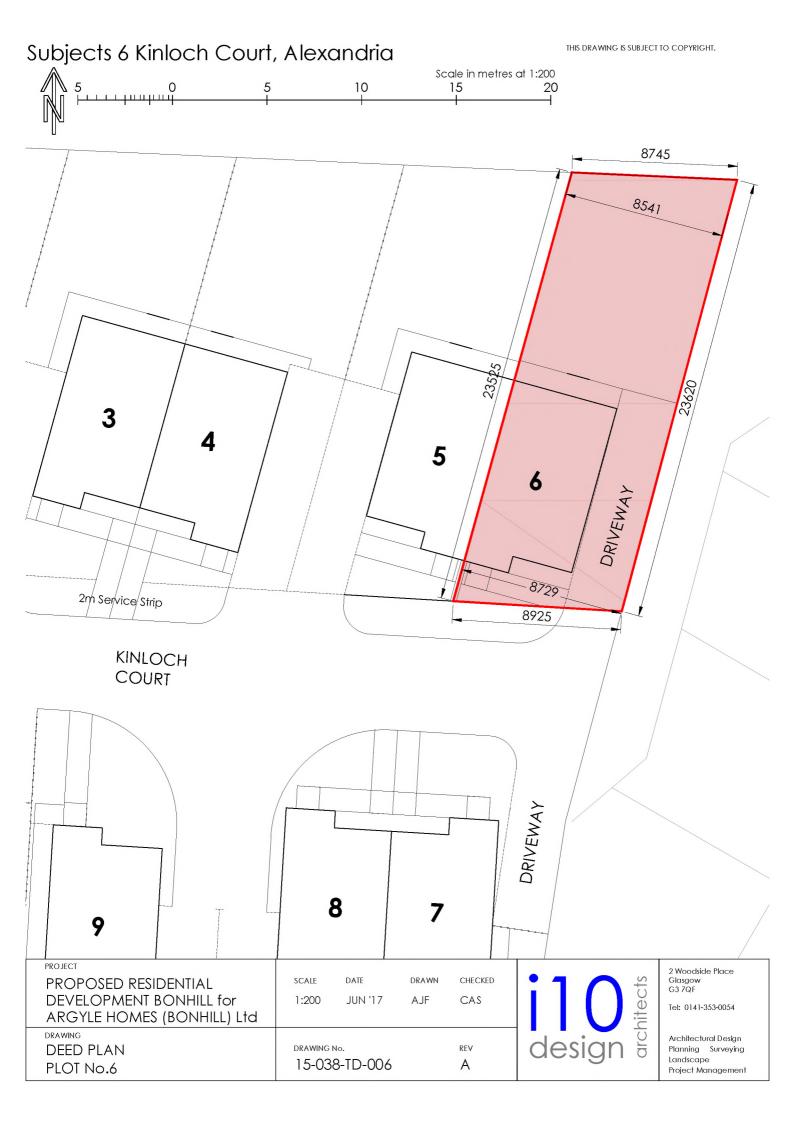

proved by:

Craig McFadden – 28 November 2017 Craig McFadden ( DPA Officer)



| PROJECT PROPOSED RESIDENTIAL DEVELOPMENT BONHILL for ARGYLE HOMES (BONHILL) Ltd | SCALE DATE 1:1000 JUN '17    | DRAWN CHECKED  AJF CAS | ilects Uliferts | 2 Woodside Place<br>Glasgow<br>G3 7QF<br>Tel: 0141-353-0054                   |
|---------------------------------------------------------------------------------|------------------------------|------------------------|-----------------|-------------------------------------------------------------------------------|
| SITE OVERVIEW                                                                   | drawing no.<br>15-038-TD-014 | rev<br>B               | design 🖁        | Architectural Design<br>Planning Surveying<br>Landscape<br>Project Management |