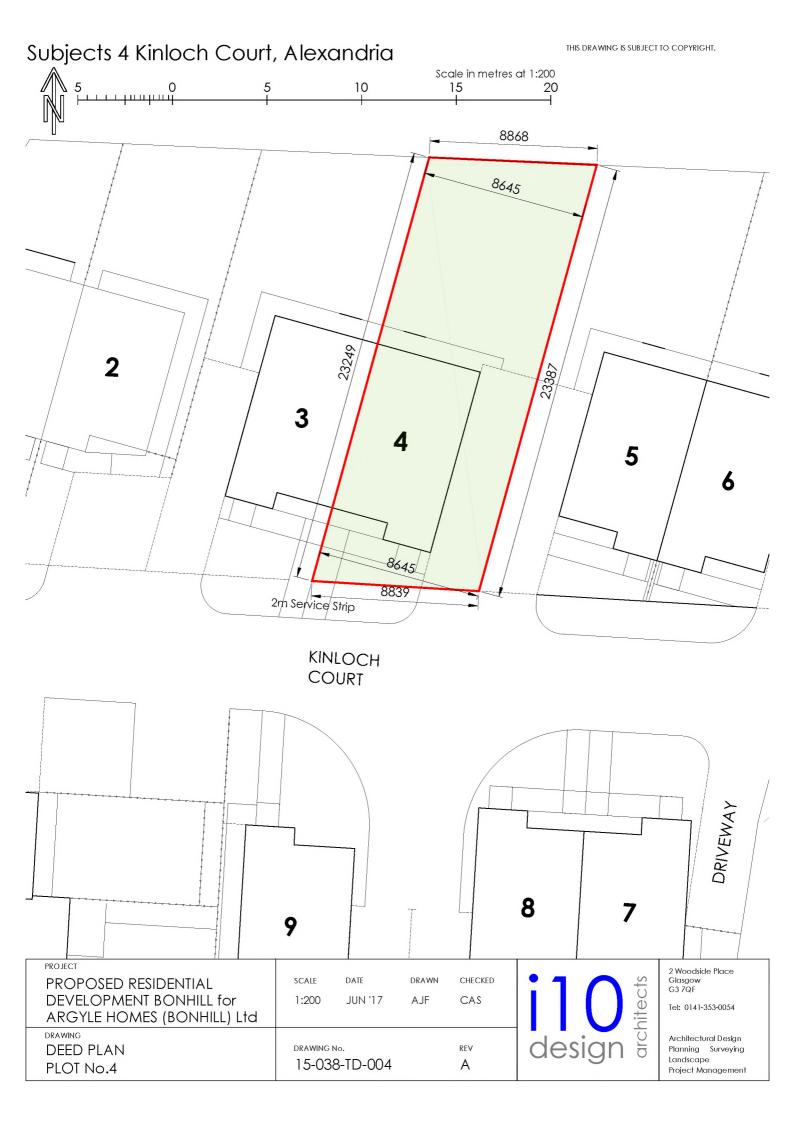

approved by:

Craig McFadden – 28 November 2017 Craig McFadden ( DPA Officer)



| PROJECT PROPOSED RESIDENTIAL DEVELOPMENT BONHILL for ARGYLE HOMES (BONHILL) Ltd | SCALE DATE 1:1000 JUN '17    | DRAWN CHECKED  AJF CAS | ilects Uliferts | 2 Woodside Place<br>Glasgow<br>G3 7QF<br>Tel: 0141-353-0054                   |
|---------------------------------------------------------------------------------|------------------------------|------------------------|-----------------|-------------------------------------------------------------------------------|
| SITE OVERVIEW                                                                   | drawing no.<br>15-038-TD-014 | rev<br>B               | design 🖁        | Architectural Design<br>Planning Surveying<br>Landscape<br>Project Management |