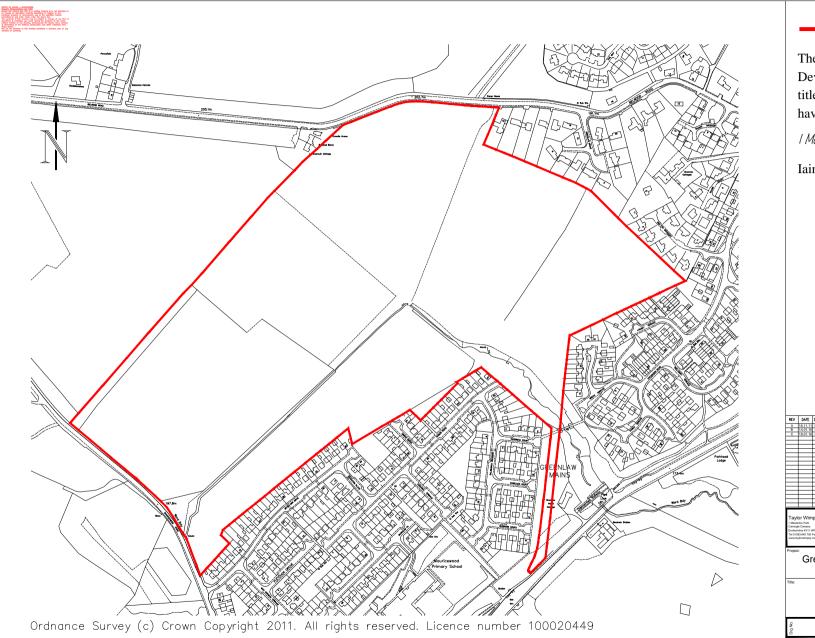

The external boundaries of the Development registered under titles MID79117 + MID147863 have been DPA approved by:

l MacLaren – 19th January 2016

Iain MacLaren (DPA Officer)

| ٤V                        | DATE                                                | DRAWN     | DESCRIPTION                                       |
|---------------------------|-----------------------------------------------------|-----------|---------------------------------------------------|
| A                         | 16.11.11                                            | R.T.B     | Boundary line amended to include additional area. |
| A<br>B<br>C               | 14.01.16                                            |           | Boundary line amended following DPA comments.     |
| C                         | 18.01.16                                            | M.C.      | Boundary line amended following DPA comments.     |
| -                         |                                                     | -         |                                                   |
|                           |                                                     |           |                                                   |
| _                         |                                                     |           |                                                   |
| -                         |                                                     |           |                                                   |
|                           |                                                     |           |                                                   |
|                           |                                                     |           |                                                   |
| _                         |                                                     | -         |                                                   |
| _                         |                                                     |           |                                                   |
|                           |                                                     |           |                                                   |
| _                         | <u> </u>                                            | -         |                                                   |
|                           |                                                     |           |                                                   |
|                           |                                                     |           |                                                   |
|                           |                                                     |           |                                                   |
| undern<br>al 013<br>ww.ta | ie Campus<br>nine KY118<br>83 845 700<br>yloneimpey | Fax 01383 | ast Scotland<br><b>Taylor</b><br>Wimpey           |
| ojec                      |                                                     | ee        | nlaw Mains, Penicuik<br>Midlothian                |
| tle:                      |                                                     |           | Location Plan                                     |
|                           |                                                     |           |                                                   |
| 6                         |                                                     |           | 1 1                                               |