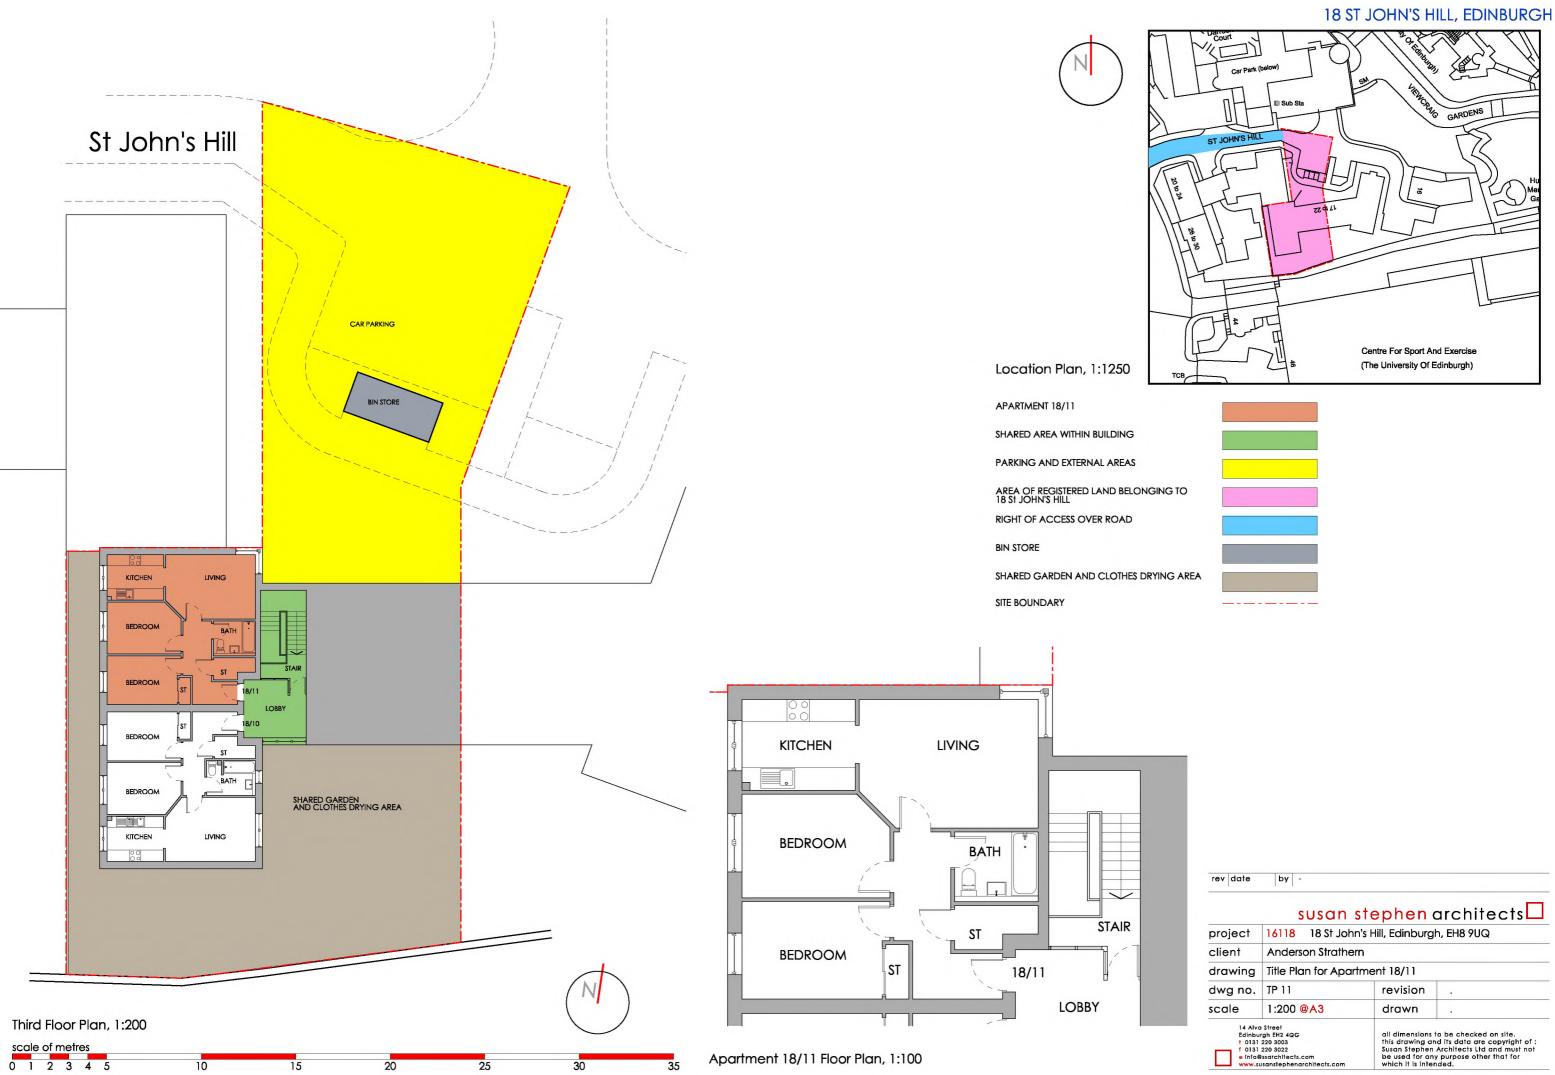

| rev date                              | by -                                                                                             |                                  |                                                                                                                             |
|---------------------------------------|--------------------------------------------------------------------------------------------------|----------------------------------|-----------------------------------------------------------------------------------------------------------------------------|
|                                       | susan                                                                                            | stephen                          | architects                                                                                                                  |
| project                               | 16118 18 St John's Hill, Edinburgh, EH8 9UQ                                                      |                                  | h, EH8 9UQ                                                                                                                  |
| client                                | Anderson Strathern                                                                               |                                  |                                                                                                                             |
| drawing                               | Title Plan for Apa                                                                               | tment 18/11                      |                                                                                                                             |
| dwg no.                               | TP 11                                                                                            | revision                         |                                                                                                                             |
| scale                                 | 1:200 @A3                                                                                        | drawn                            |                                                                                                                             |
| Edinbu<br>† 0131<br>f 0131<br>e Info@ | street<br>rgh EH2 4QG<br>220 3003<br>220 3022<br>Issarchitects.com<br>Issanstephenarchitects.com | this drawing an<br>Susan Stephen | to be checked on site.<br>d its data are copyright of :<br>Architects Ltd and must not<br>y purpose other that for<br>ided. |