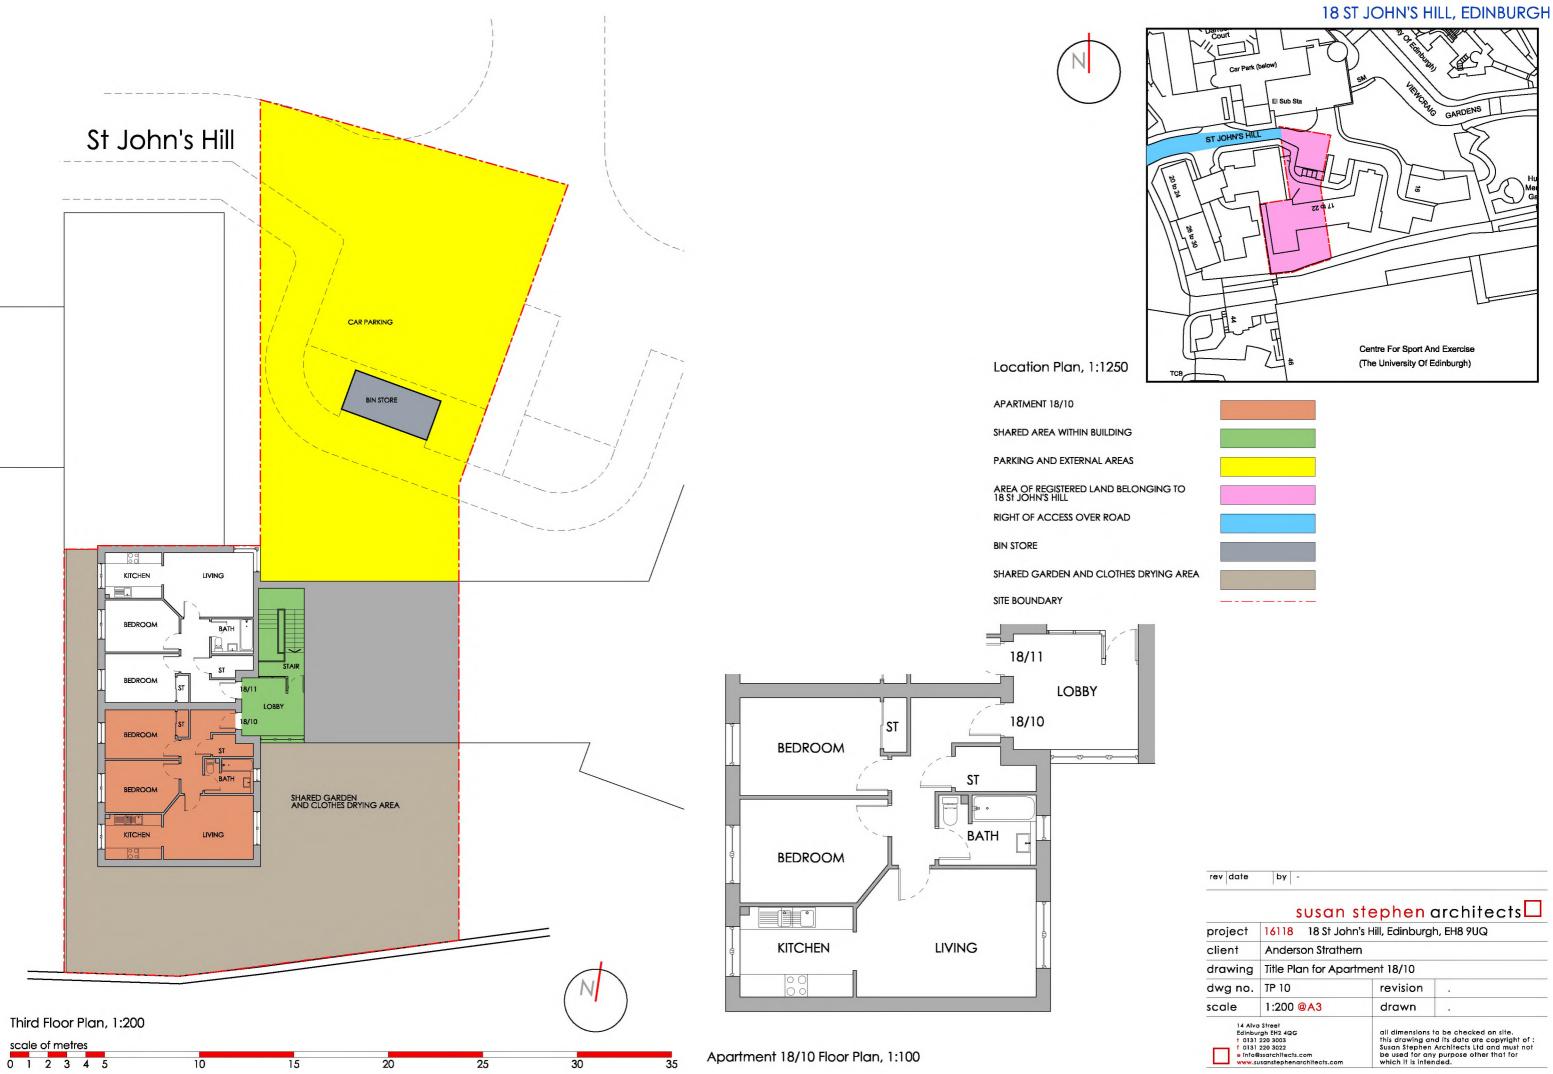

|                                       | 1.1                                                                                               |                                  |                                                                                                                               |
|---------------------------------------|---------------------------------------------------------------------------------------------------|----------------------------------|-------------------------------------------------------------------------------------------------------------------------------|
|                                       | susan s                                                                                           | tephen                           | architects                                                                                                                    |
| project                               | 16118 18 St John's Hill, Edinburgh, EH8 9UQ                                                       |                                  |                                                                                                                               |
| client                                | Anderson Strathern                                                                                |                                  |                                                                                                                               |
| drawing                               | Title Plan for Apartment 18/10                                                                    |                                  |                                                                                                                               |
| dwg no.                               | TP 10                                                                                             | revision                         |                                                                                                                               |
| scale                                 | 1:200 @A3                                                                                         | drawn                            |                                                                                                                               |
| Edinbu<br>† 0131<br>f 0131<br>e Info@ | s Street<br>rgh EH2 4QG<br>220 3003<br>220 3022<br>Issarchitects.com<br>Jsanstephenarchitects.com | this drawing an<br>Susan Stephen | to be checked on site.<br>Ind its data are copyright of :<br>Architects Ltd and must not<br>y purpose other that for<br>nded. |