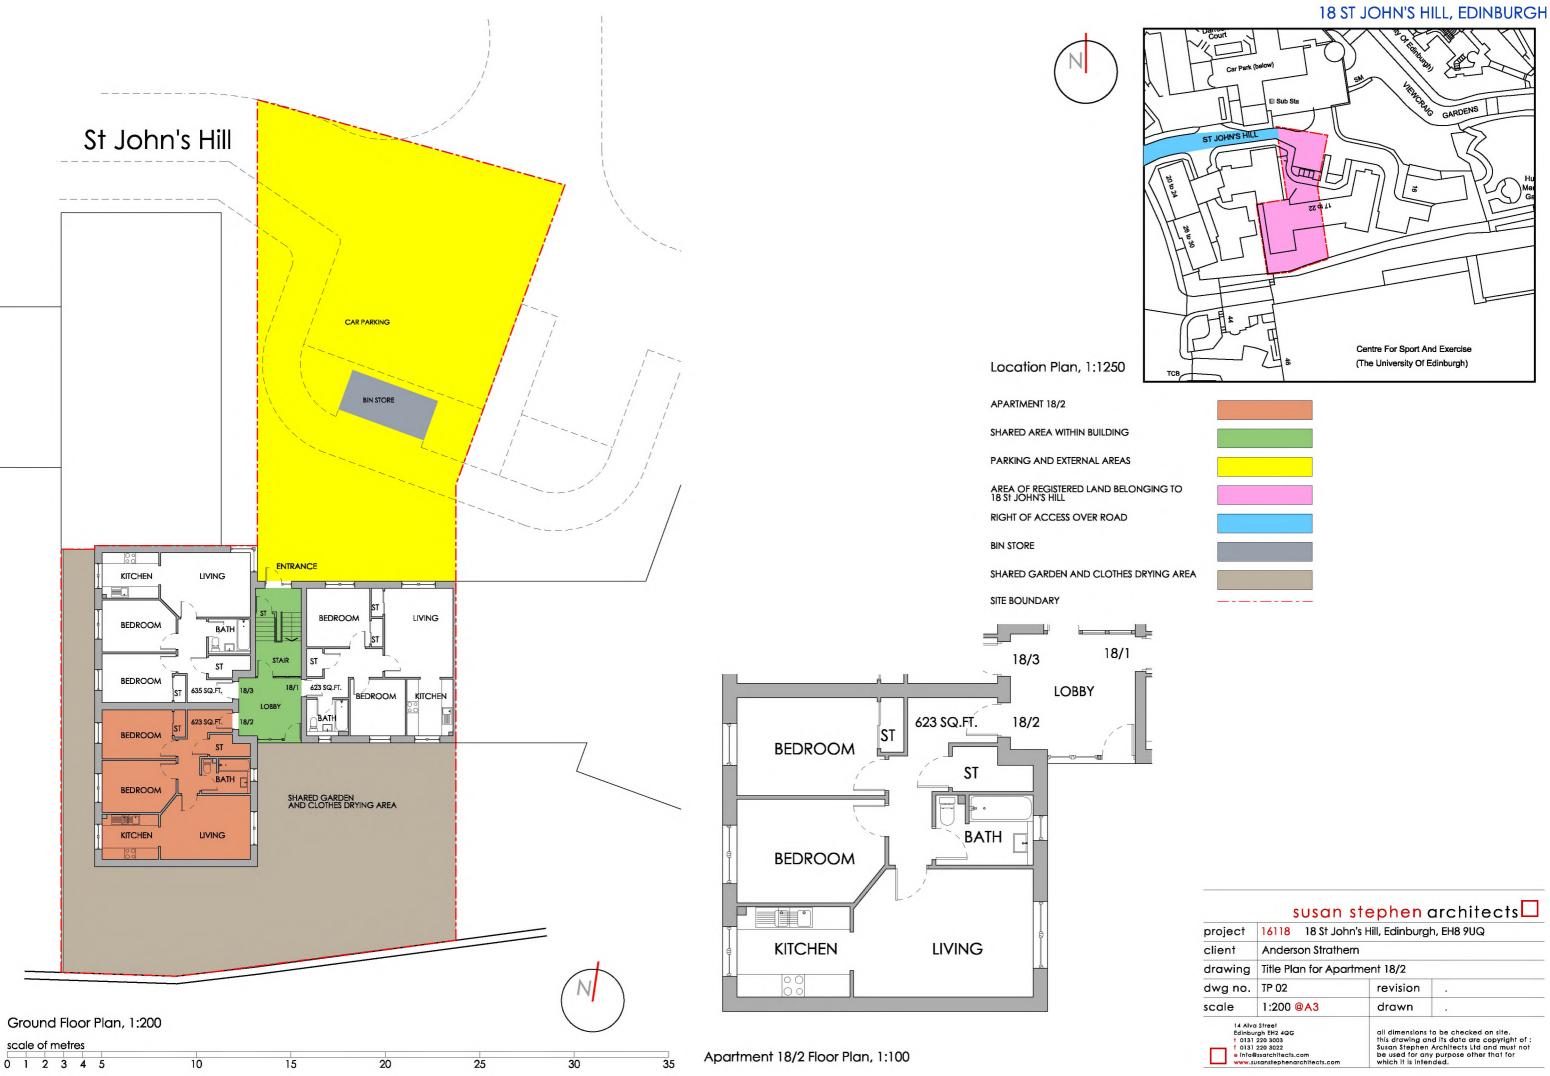

|                                       | susan s                                                                                           | stephen (                        | architects                                                                                                                  |
|---------------------------------------|---------------------------------------------------------------------------------------------------|----------------------------------|-----------------------------------------------------------------------------------------------------------------------------|
| project                               | 16118 18 St John's Hill, Edinburgh, EH8 9UQ                                                       |                                  |                                                                                                                             |
| client                                | Anderson Strathern                                                                                |                                  |                                                                                                                             |
| drawing                               | Title Plan for Apartment 18/2                                                                     |                                  |                                                                                                                             |
| dwg no.                               | TP 02                                                                                             | revision                         |                                                                                                                             |
| scale                                 | 1:200 @A3                                                                                         | drawn                            |                                                                                                                             |
| Edinbu<br>† 0131<br>f 0131<br>e Info@ | a Street<br>rgh EH2 4QG<br>220 3003<br>220 3022<br>Bssarchitects.com<br>Isanslephenarchitects.com | this drawing an<br>Susan Stephen | to be checked on site.<br>Id its data are copyright of :<br>Architects Ltd and must not<br>y purpose other that for<br>ded. |