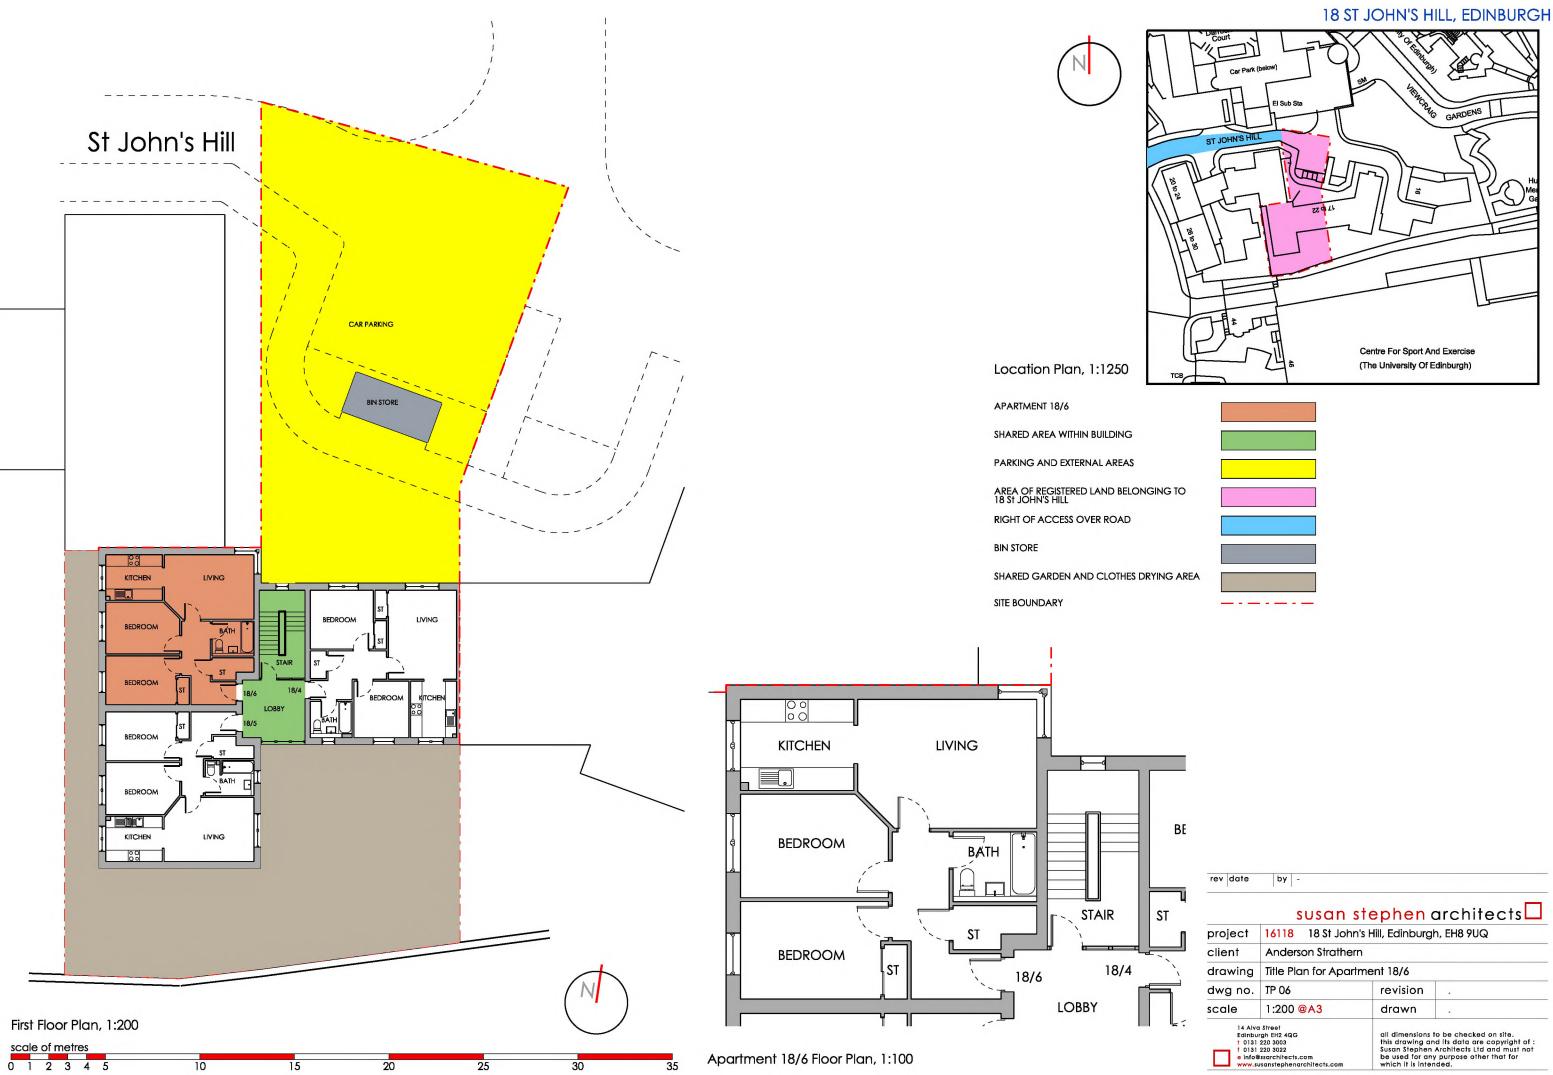

|         | S                                           | usan s      | stephen o  | architects |
|---------|---------------------------------------------|-------------|------------|------------|
| project | 16118 18 St John's Hill, Edinburgh, EH8 9UQ |             | h, EH8 9UQ |            |
| client  | lient Anderson Strather                     |             | n          |            |
| drawing | Title Plo                                   | n for Apart | ment 18/6  |            |
| dwg no. | TP 06                                       |             | revision   |            |
| scale   | 1:200 (                                     | @A3         | drawn      |            |