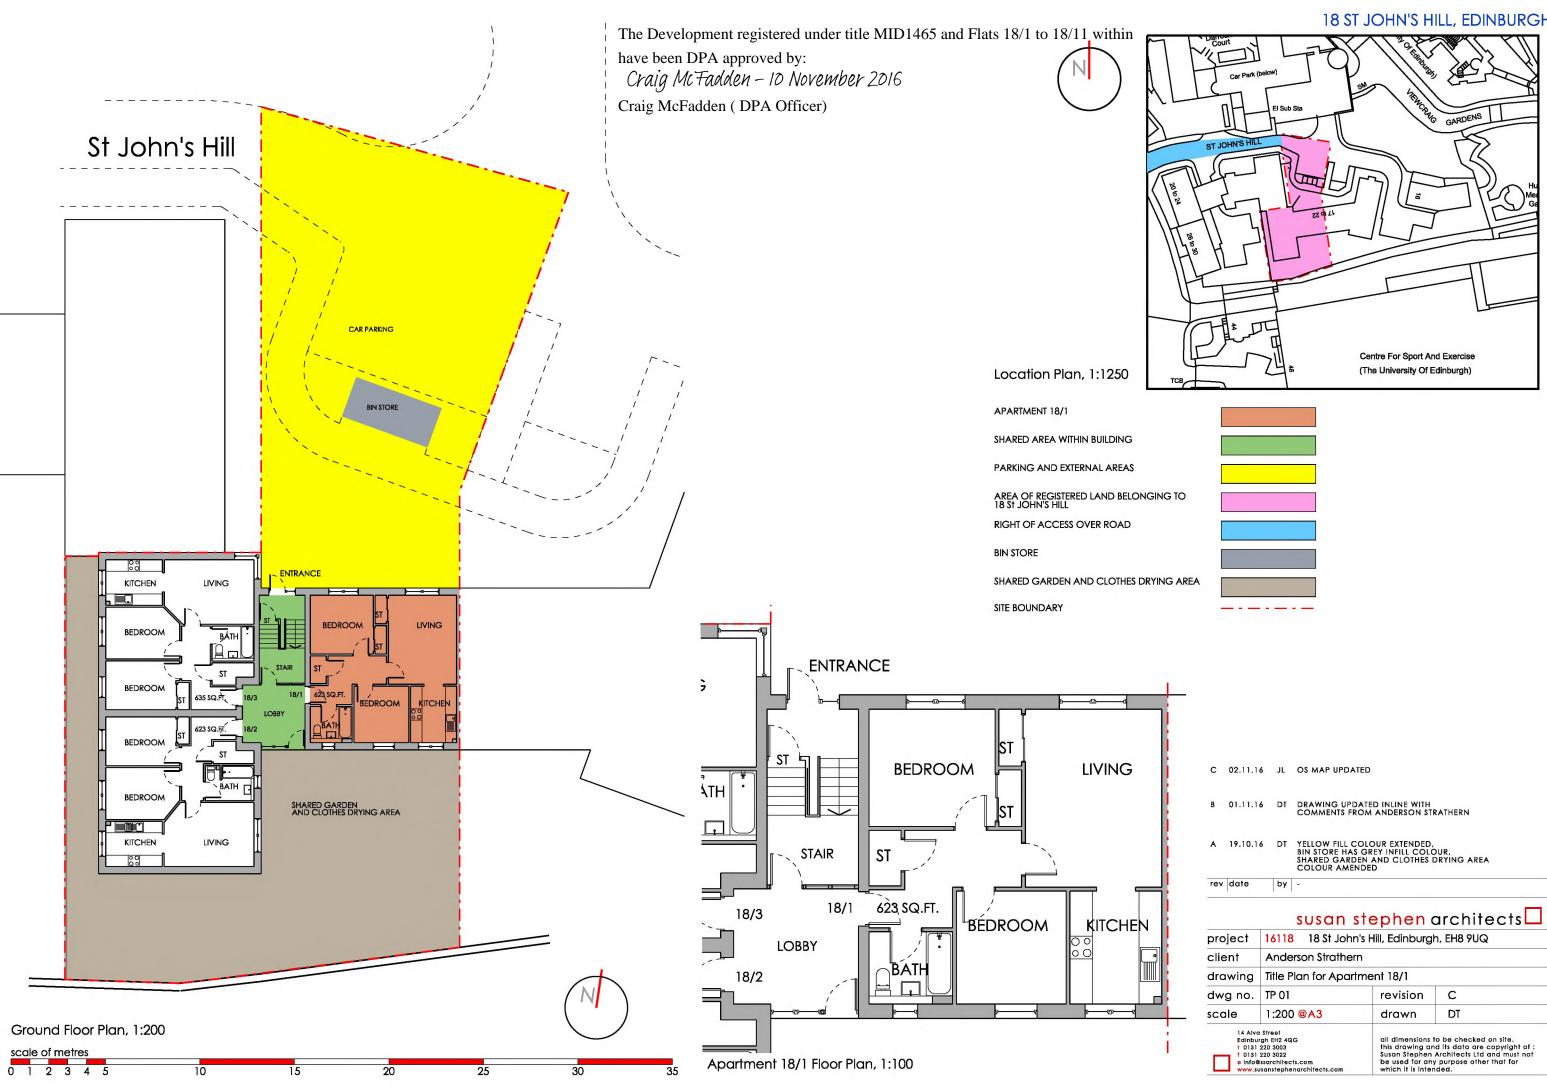

# 18 ST JOHN'S HILL, EDINBURGH

| project                               | 16118 18 St John's Hill, Edinburgh, EH8 9UQ                         |                                  |                                                                                                                    |
|---------------------------------------|---------------------------------------------------------------------|----------------------------------|--------------------------------------------------------------------------------------------------------------------|
| client                                | Anderson Strathern                                                  |                                  |                                                                                                                    |
| drawing                               | Title Plan for Apartment 18/1                                       |                                  |                                                                                                                    |
| dwg no.                               | TP 01                                                               | revision                         | С                                                                                                                  |
| scale                                 | 1:200 @A3                                                           | drawn                            | DT                                                                                                                 |
| Edinbu<br>† 0131<br>f 0131<br>e info@ | a Street<br>rgh EH2 4QG<br>220 3003<br>220 3022<br>Ssarchitects.com | this drawing an<br>Susan Stephen | to be checked on site.<br>d its data are copyright of :<br>Architects Ltd and must not<br>y purpose other that for |