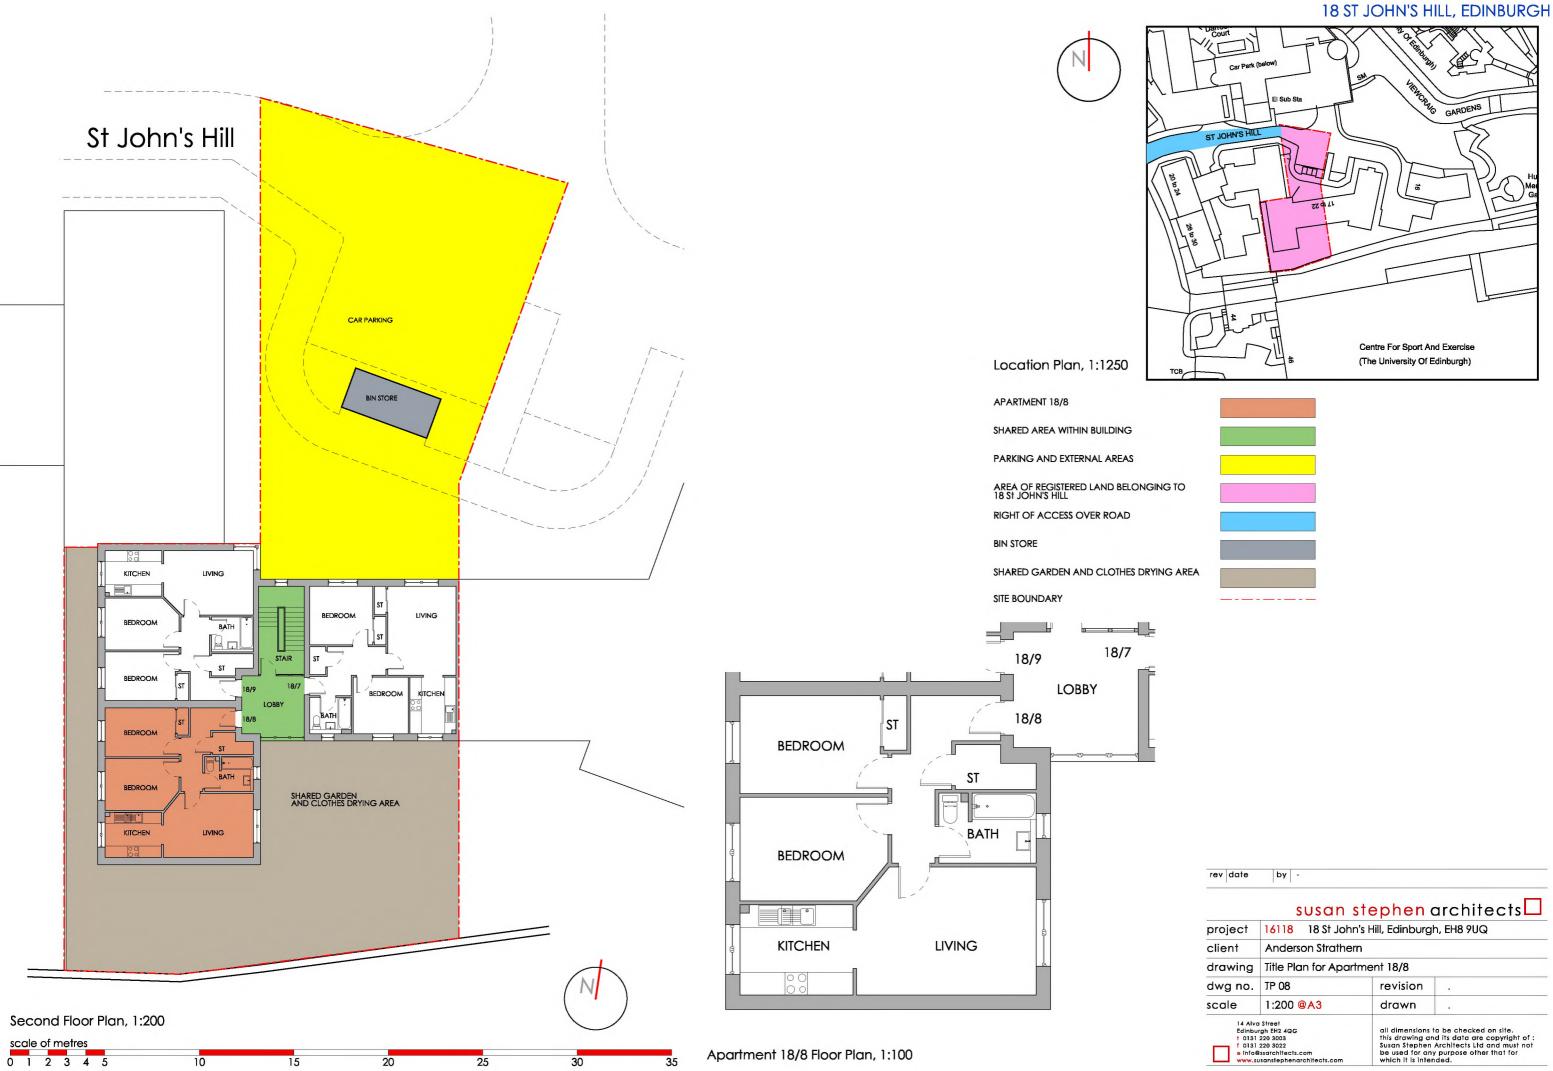

| project                               | 101842 1301 N                                                                                    | s Hill, Edinburg                 | architects<br>h, EH8 9UQ                                                                                                     |
|---------------------------------------|--------------------------------------------------------------------------------------------------|----------------------------------|------------------------------------------------------------------------------------------------------------------------------|
| client                                | Anderson Strathern                                                                               |                                  |                                                                                                                              |
| drawing                               | Title Plan for Apartment 18/8                                                                    |                                  |                                                                                                                              |
| dwg no.                               | TP 08                                                                                            | revision                         |                                                                                                                              |
| scale                                 | 1:200 @A3                                                                                        | drawn                            |                                                                                                                              |
| Edinbu<br>† 0131<br>f 0131<br>e Info@ | street<br>rgh EH2 4QG<br>220 3003<br>220 3022<br>Josarchitects.com<br>Josanstephenarchitects.com | this drawing an<br>Susan Stephen | to be checked on site.<br>Id its data are copyright of :<br>Architects Ltd and must not<br>y purpose other that for<br>ided. |