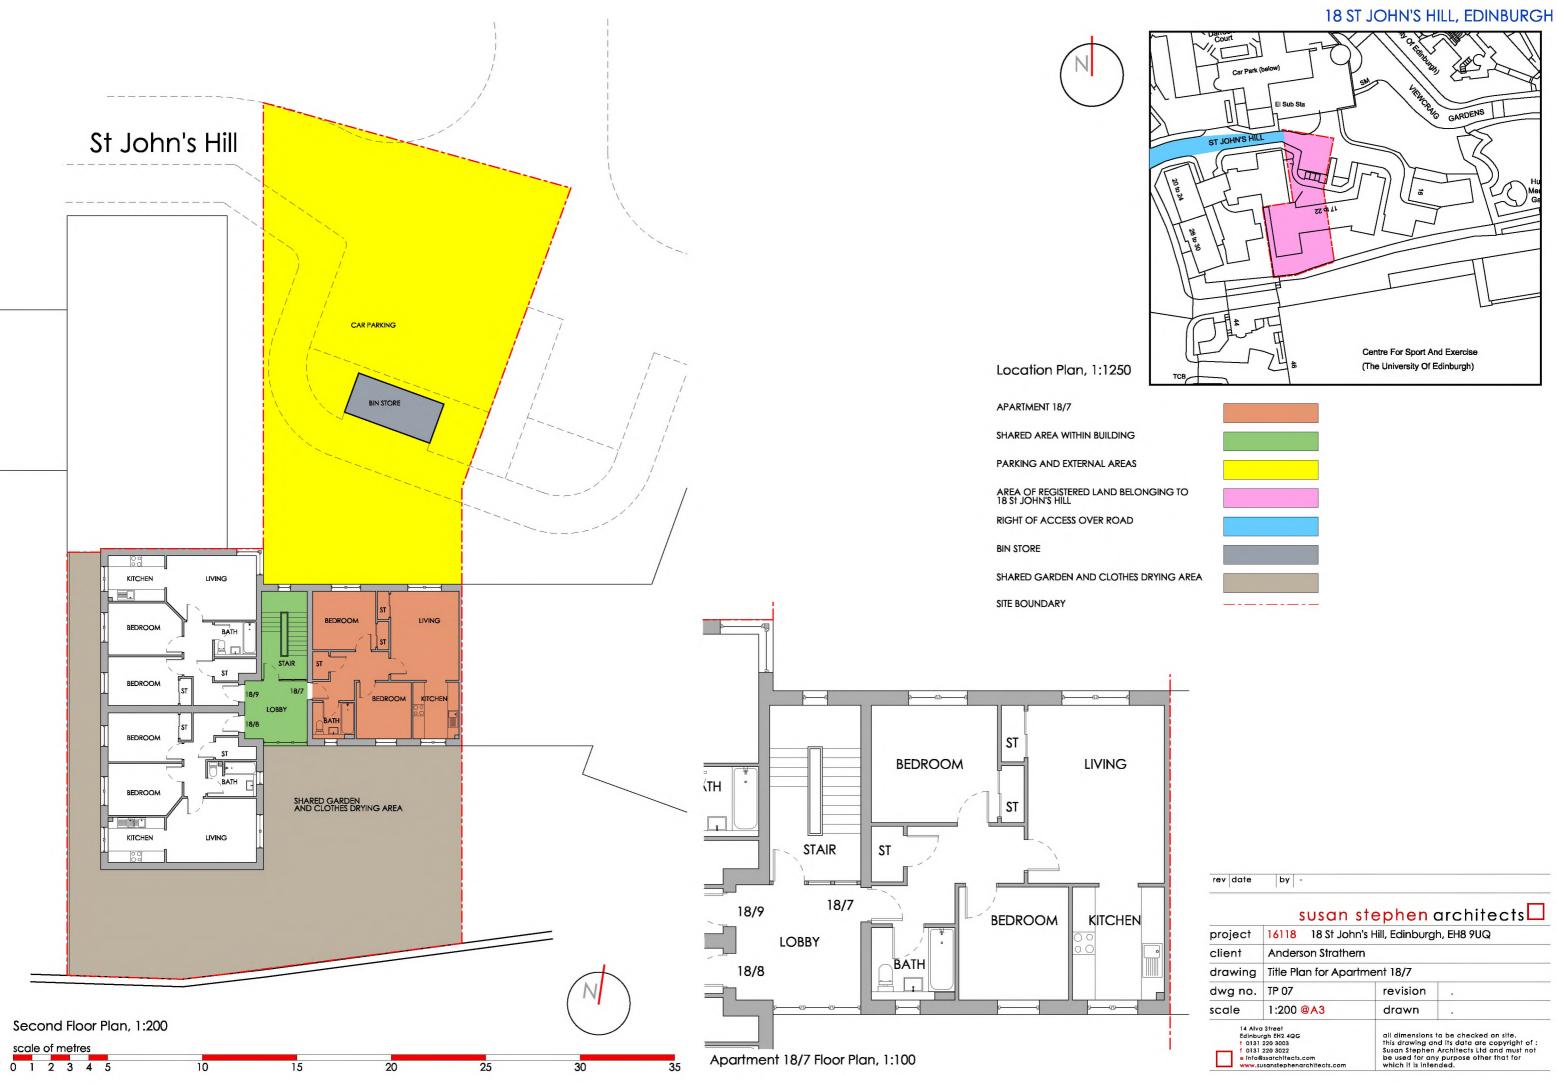

| rev date                              | by -                                                                                  |                                  |                                                                                                                              |
|---------------------------------------|---------------------------------------------------------------------------------------|----------------------------------|------------------------------------------------------------------------------------------------------------------------------|
|                                       | susan s                                                                               | tephen                           | architects                                                                                                                   |
| project                               | 16118 18 St John's Hill, Edinburgh, EH8 9UQ                                           |                                  |                                                                                                                              |
| client                                | Anderson Strathern                                                                    |                                  |                                                                                                                              |
| drawing                               | Title Plan for Apartment 18/7                                                         |                                  |                                                                                                                              |
| dwg no.                               | TP 07                                                                                 | revision                         |                                                                                                                              |
| scale                                 | 1:200 @A3                                                                             | drawn                            | · · · · · · · · · · · · · · · · · · ·                                                                                        |
| Edinbu<br>† 0131<br>f 0131<br>e Info@ | i<br>Street<br>220 3003<br>220 3022<br>Sisarchitects.com<br>Isanstephenarchitects.com | this drawing an<br>Susan Stephen | ta be checked on site.<br>In the data are copyright of :<br>Architects Ltd and must not<br>y purpose other that for<br>nded. |