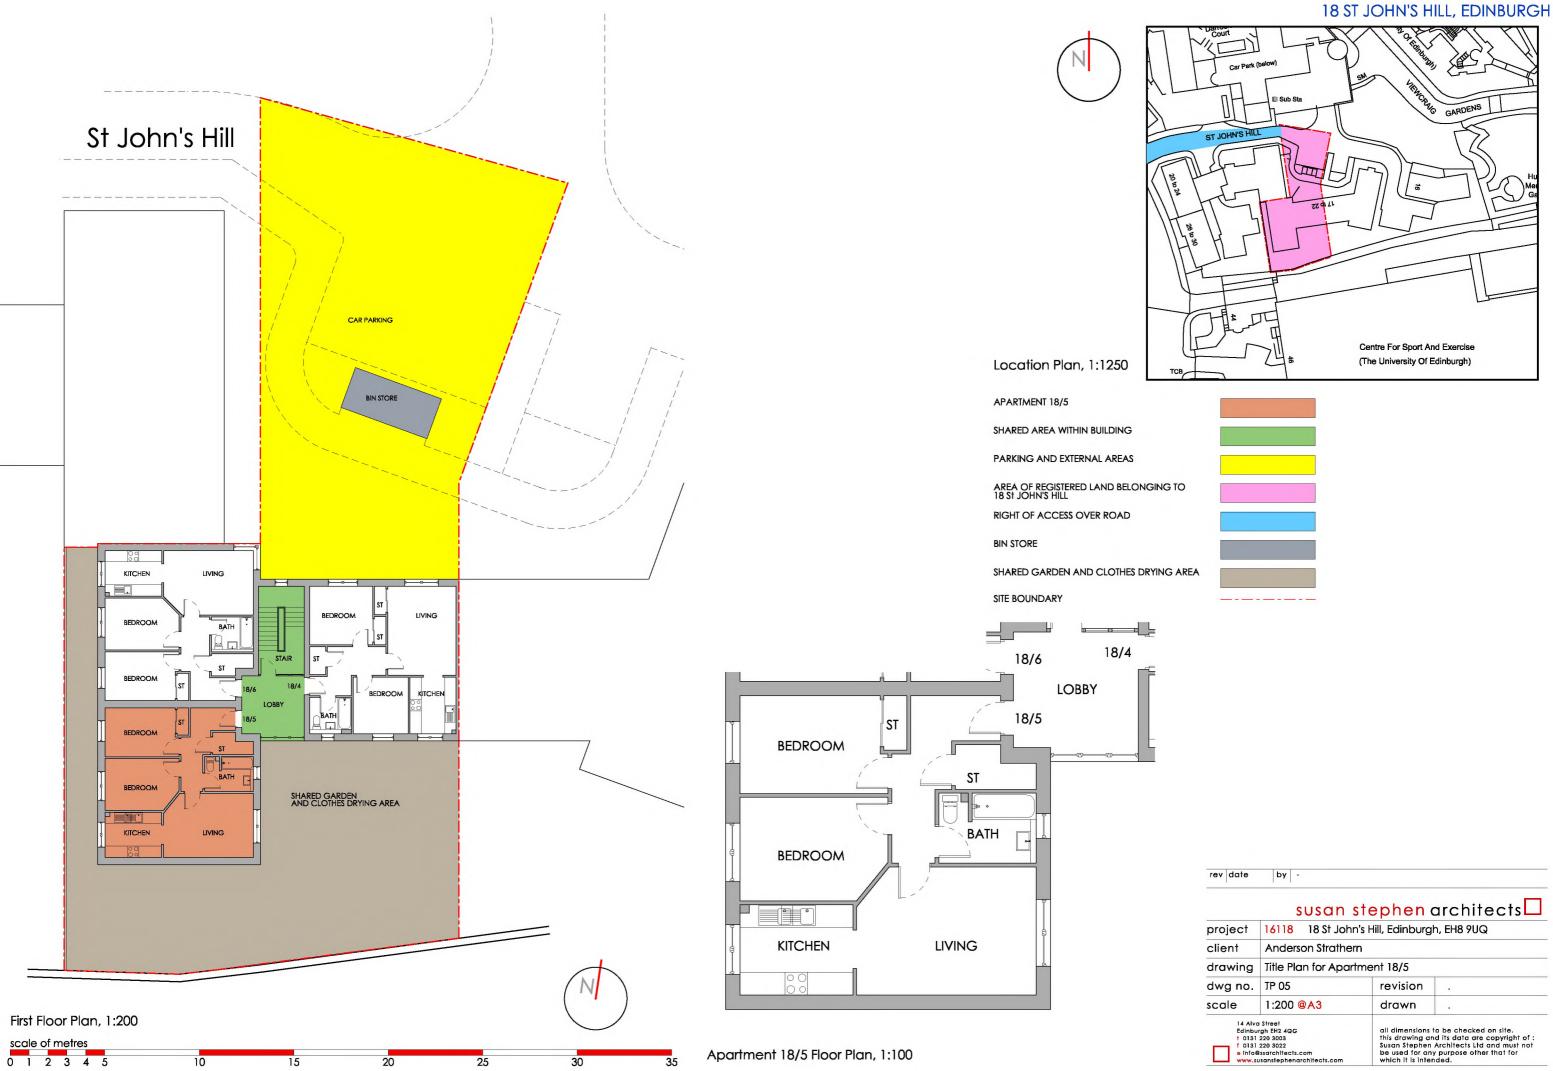

|                                       | susan s                                                                                         | tephend                          | architects                                                                                                                                     |
|---------------------------------------|-------------------------------------------------------------------------------------------------|----------------------------------|------------------------------------------------------------------------------------------------------------------------------------------------|
| project                               | 16118 18 St John's Hill, Edinburgh, EH8 9UQ                                                     |                                  |                                                                                                                                                |
| client                                | Anderson Strathern                                                                              |                                  |                                                                                                                                                |
| drawing                               | Title Plan for Apartment 18/5                                                                   |                                  |                                                                                                                                                |
| dwg no.                               | TP 05                                                                                           | revision                         |                                                                                                                                                |
| scale                                 | 1:200 @A3                                                                                       | drawn                            |                                                                                                                                                |
| Edinbu<br>† 0131<br>f 0131<br>e Info@ | street<br>rgh EH2 4QG<br>220 3003<br>220 3022<br>issarchitects.com<br>isanstephenarchitects.com | this drawing an<br>Susan Stephen | to be checked on site.<br>In the checked on site.<br>In the copyright of :<br>Architects Ltd and must not<br>y purpose other that for<br>aded. |