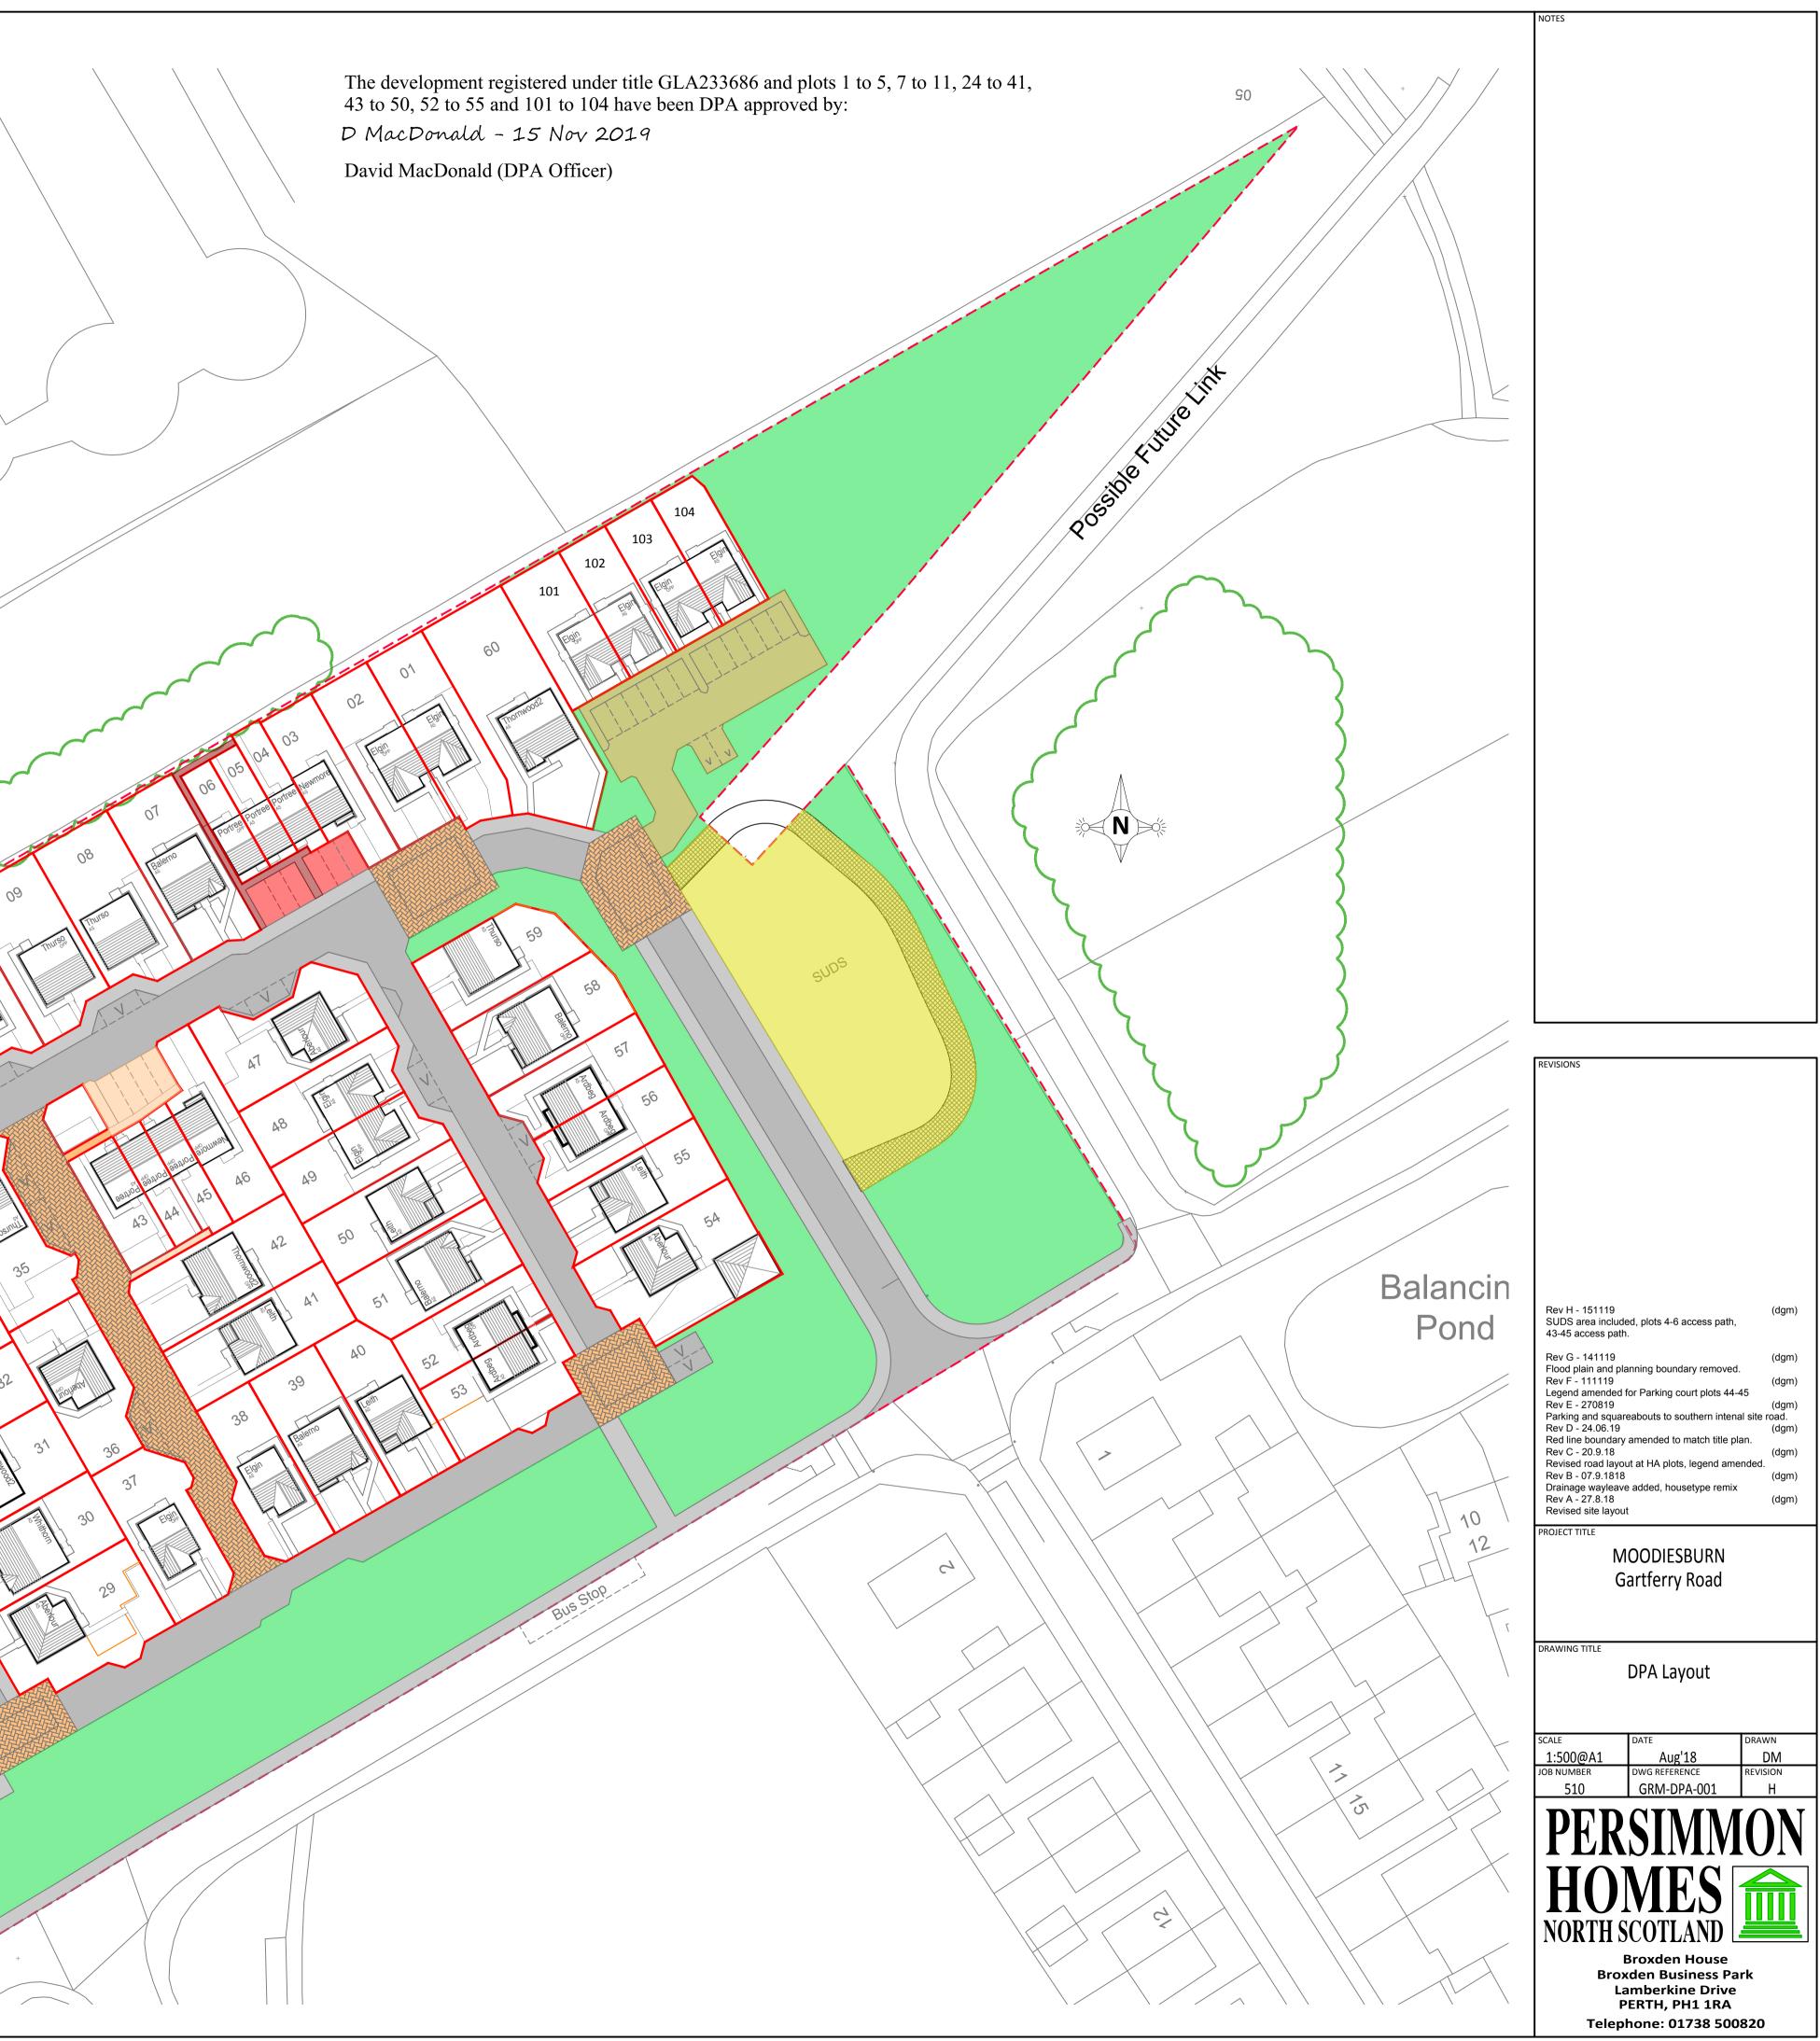

## Legend

\_ \_ \_ \_

 $\bigotimes \bigotimes \bigotimes$ 

Red 1

Red 2

Red 3

Orange 1

Orange 2

Orange 3

Green 1

Green 2

## Site Boundary

Indicates 1800mm high castleated feature wall (WT-W21) Indicates 1800mm high castleated feature Acoustic wall (WT-W22)

Adoptable Paviour finish : Brindle

Adoptable Road Asphalt finish

Adoptable Footpath Asphalt finish

Private Parking Chipped finish

Private Parking Paviour finish

Private Slabbed footpath

Common Open Space factor maintained

Housing Association Plots 12-23

Private Footpath to be maintained by plots 4-6

Private Parking Court to be maintained by plots 4-6

Private Parking Court to be maintained by plots 12-21

Private Footpath to be maintained by plots 12-21

Private Footpath to be maintained by plots 43-45

Private Parking Court & footpath to be maintained by plots 44-45

Private Parking Court to be maintained by plots 101-104

SUDS area to be maintained by Factor until adoption.

10 20 30 40 50 0 Scale Bar 1:500 (Metres)

| Rev H - 151119<br>SUDS area included, plots 4-6 access path,<br>43-45 access path. | (dgm)   |
|------------------------------------------------------------------------------------|---------|
| Rev G - 141119                                                                     | (dgm)   |
| Flood plain and planning boundary removed.                                         | ,       |
| Rev F - 111119                                                                     | (dgm)   |
| Legend amended for Parking court plots 44-45                                       |         |
| Rev E - 270819                                                                     | (dgm)   |
| Parking and squareabouts to southern intenal site                                  | e road. |
| Rev D - 24.06.19                                                                   | (dgm)   |
| Red line boundary amended to match title plan.                                     |         |
| Rev C - 20.9.18                                                                    | (dgm)   |
| Revised road layout at HA plots, legend amended                                    | 1.      |
| Rev B - 07.9.1818                                                                  | (dgm)   |
| Drainage wayleave added, housetype remix                                           |         |
| Rev A - 27.8.18                                                                    | (dgm)   |
| Revised site layout                                                                |         |
|                                                                                    |         |