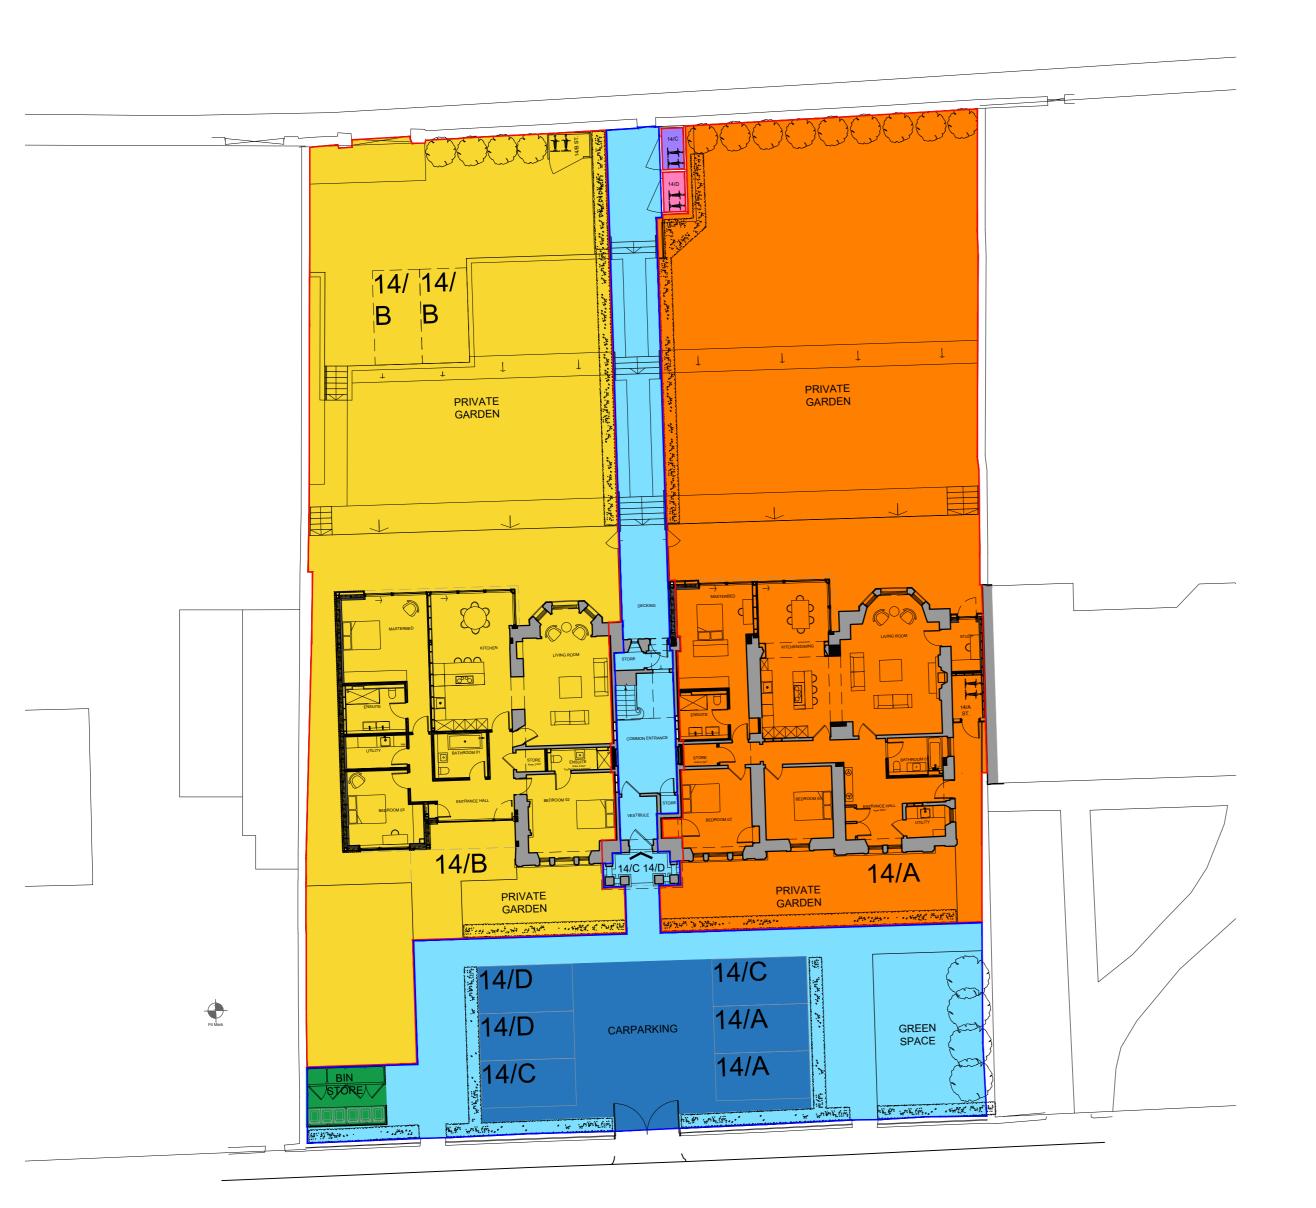

Indicates plot boundary
Indicates parking area
Indicates bins stores
Indicates Common Area
Indicates Flat 14 / A
Indicates Flat 14 / B
Indicates Flat 14 / C

Indicates Flat 14 / D

01 First Floor Plan
1:200

01 Ground Floor Plan 1:200

1:200 / A2

18 WALKER STREET EDINBURGH EH3 7LP 0131 2267186 mail@studioLBA.co.uk

0 2 4 6 8 10m

PROJECT

DRAWING NO.

DRAWING NO.

16040(TD)101C