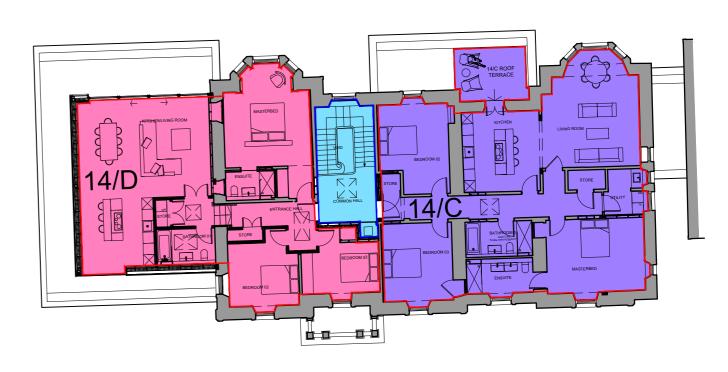

Indicates plot boundary
Indicates parking area
Indicates bins stores
Indicates Common Area
Indicates Flat 14 / A
Indicates Flat 14 / B
Indicates Flat 14 / C

Indicates Flat 14 / D

01 First Floor Plan
1:200