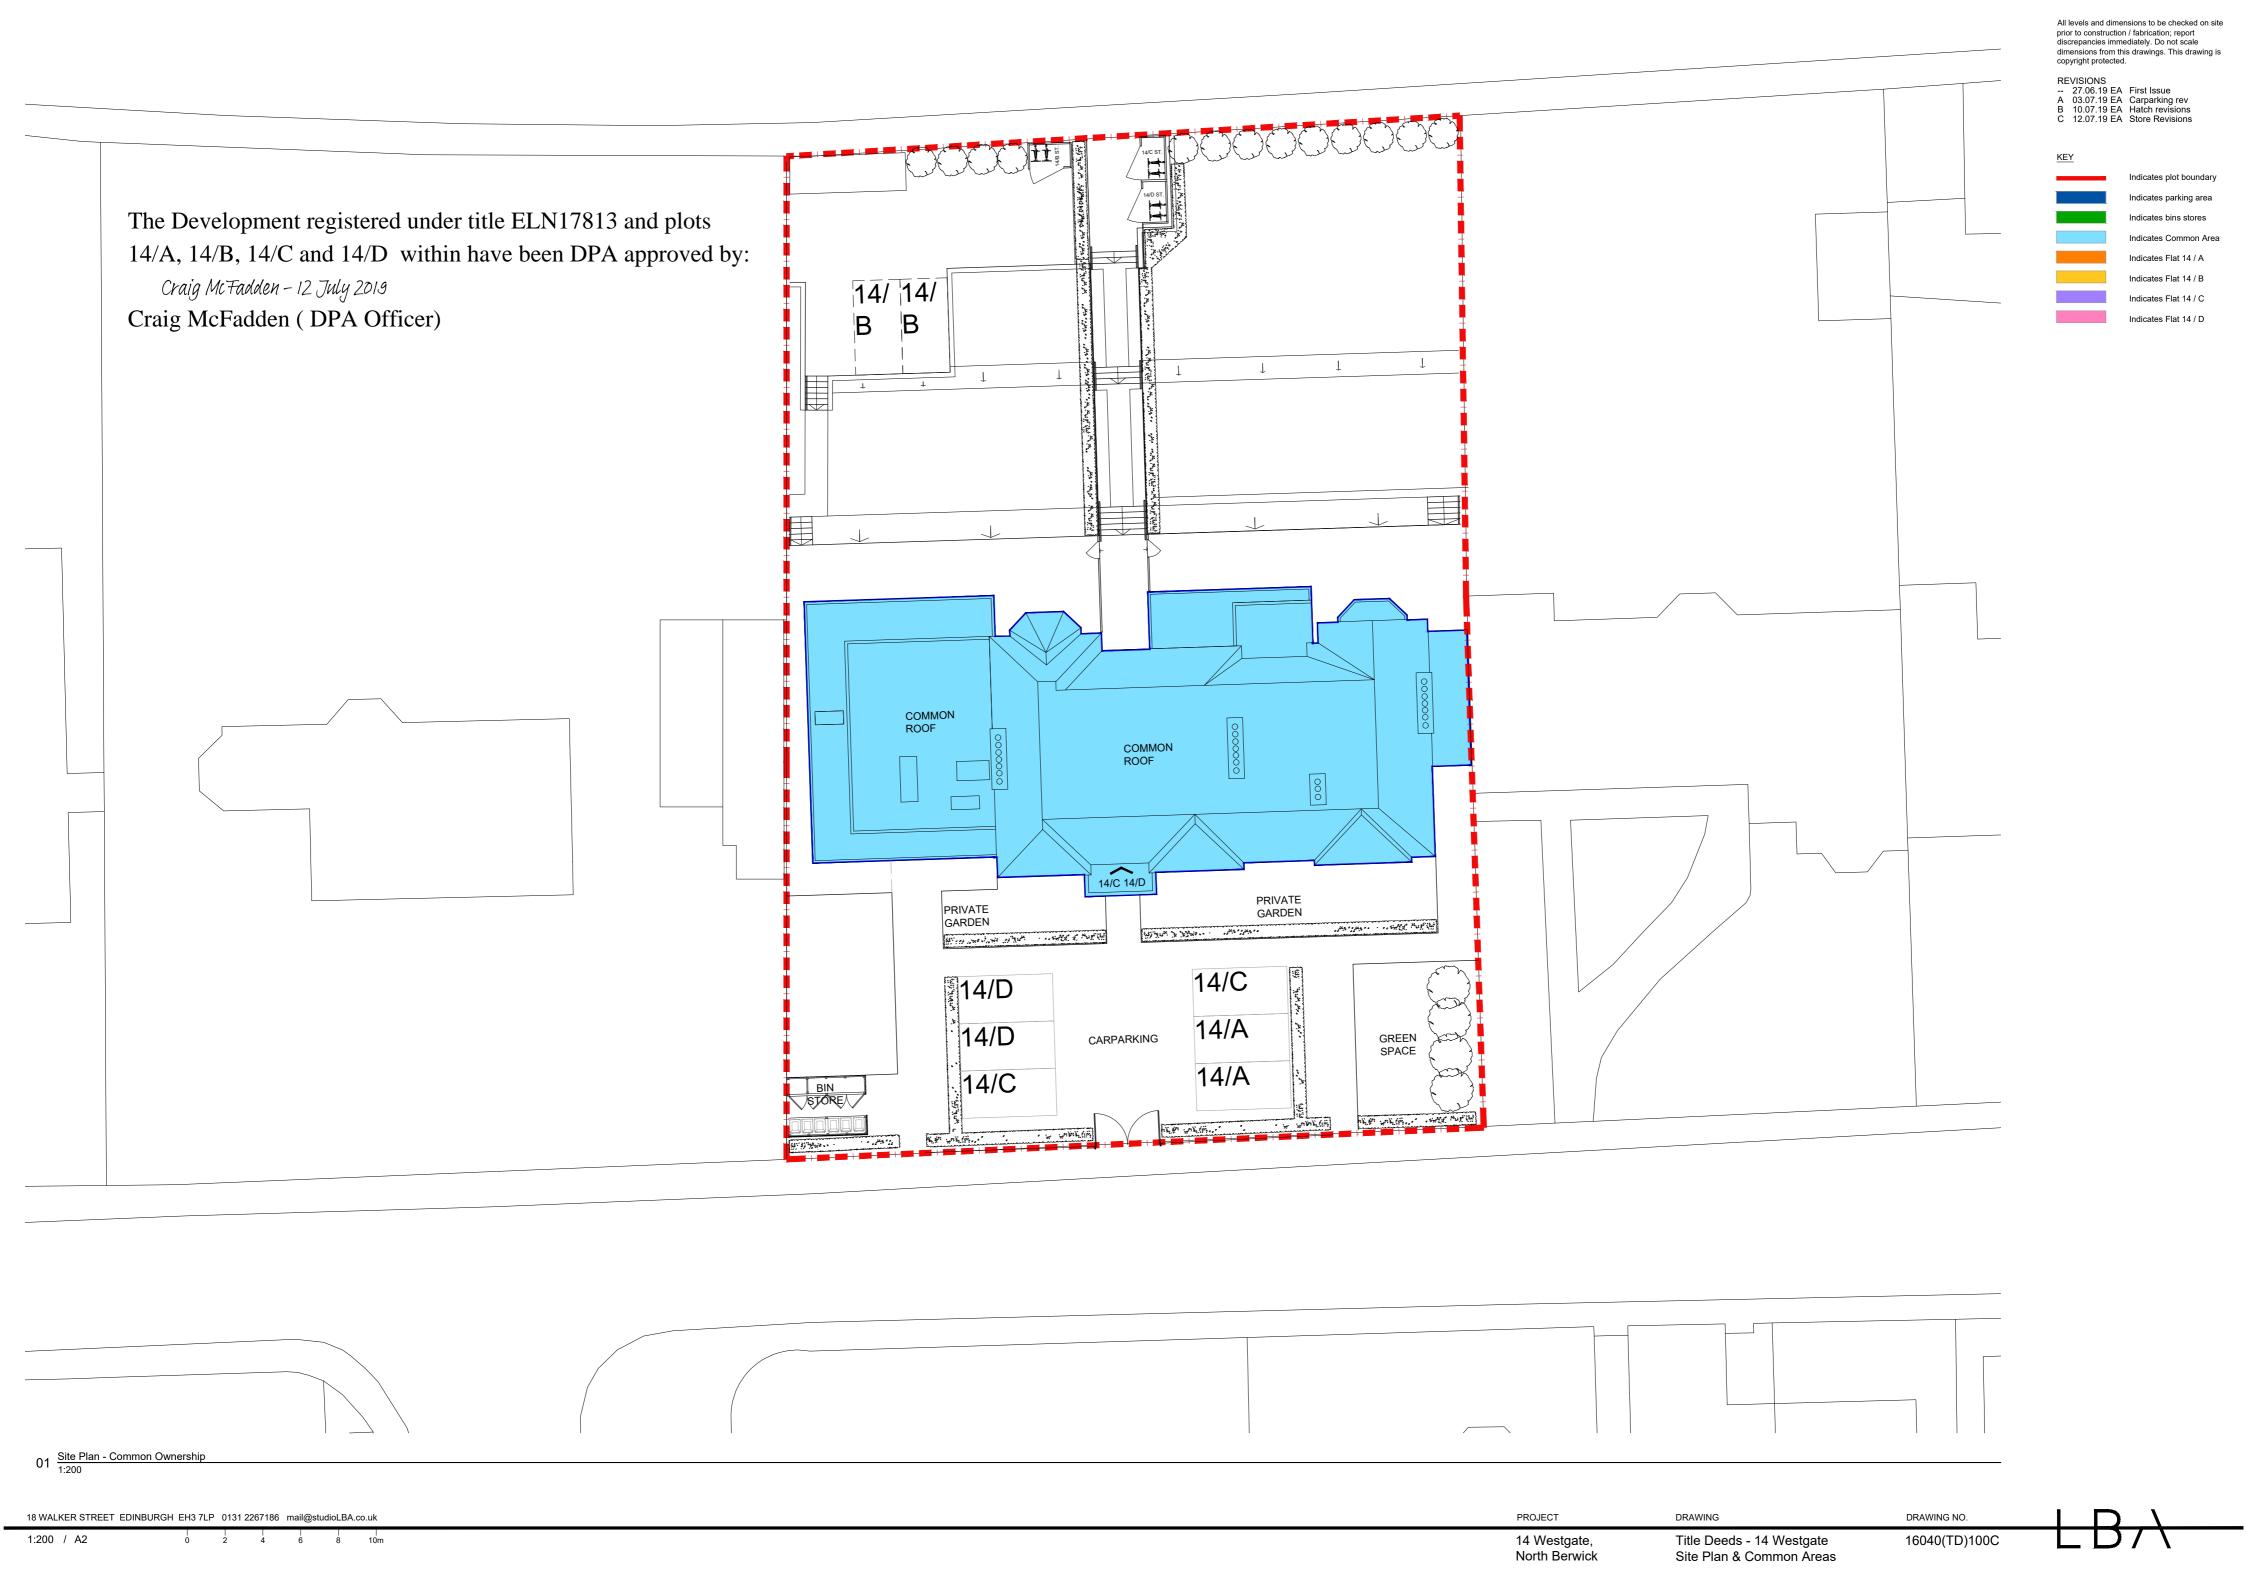

All levels and dimensions to be checked on site prior to construction / fabrication; report discrepancies immediately. Do not scale dimensions from this drawings. This drawing is copyright protected.

REVISIONS
-- 27.06.19 EA First Issue
A 03.07.19 EA Carparking Rev
B 10.07.19 EA Hatch revisions
C 12.07.19 EA Store revisions

Indicates plot boundary
Indicates parking area
Indicates bins stores
Indicates Common Area
Indicates Flat 14 / A
Indicates Flat 14 / B
Indicates Flat 14 / C

Indicates Flat 14 / D

01 First Floor Plan
1:200

01 Ground Floor Plan 1:200

1:200 / A2

18 WALKER STREET EDINBURGH EH3 7LP 0131 2267186 mail@studioLBA.co.uk

0 2 4 6 8 10m

PROJECT

DRAWING NO.

DRAWING NO.

16040(TD)101C