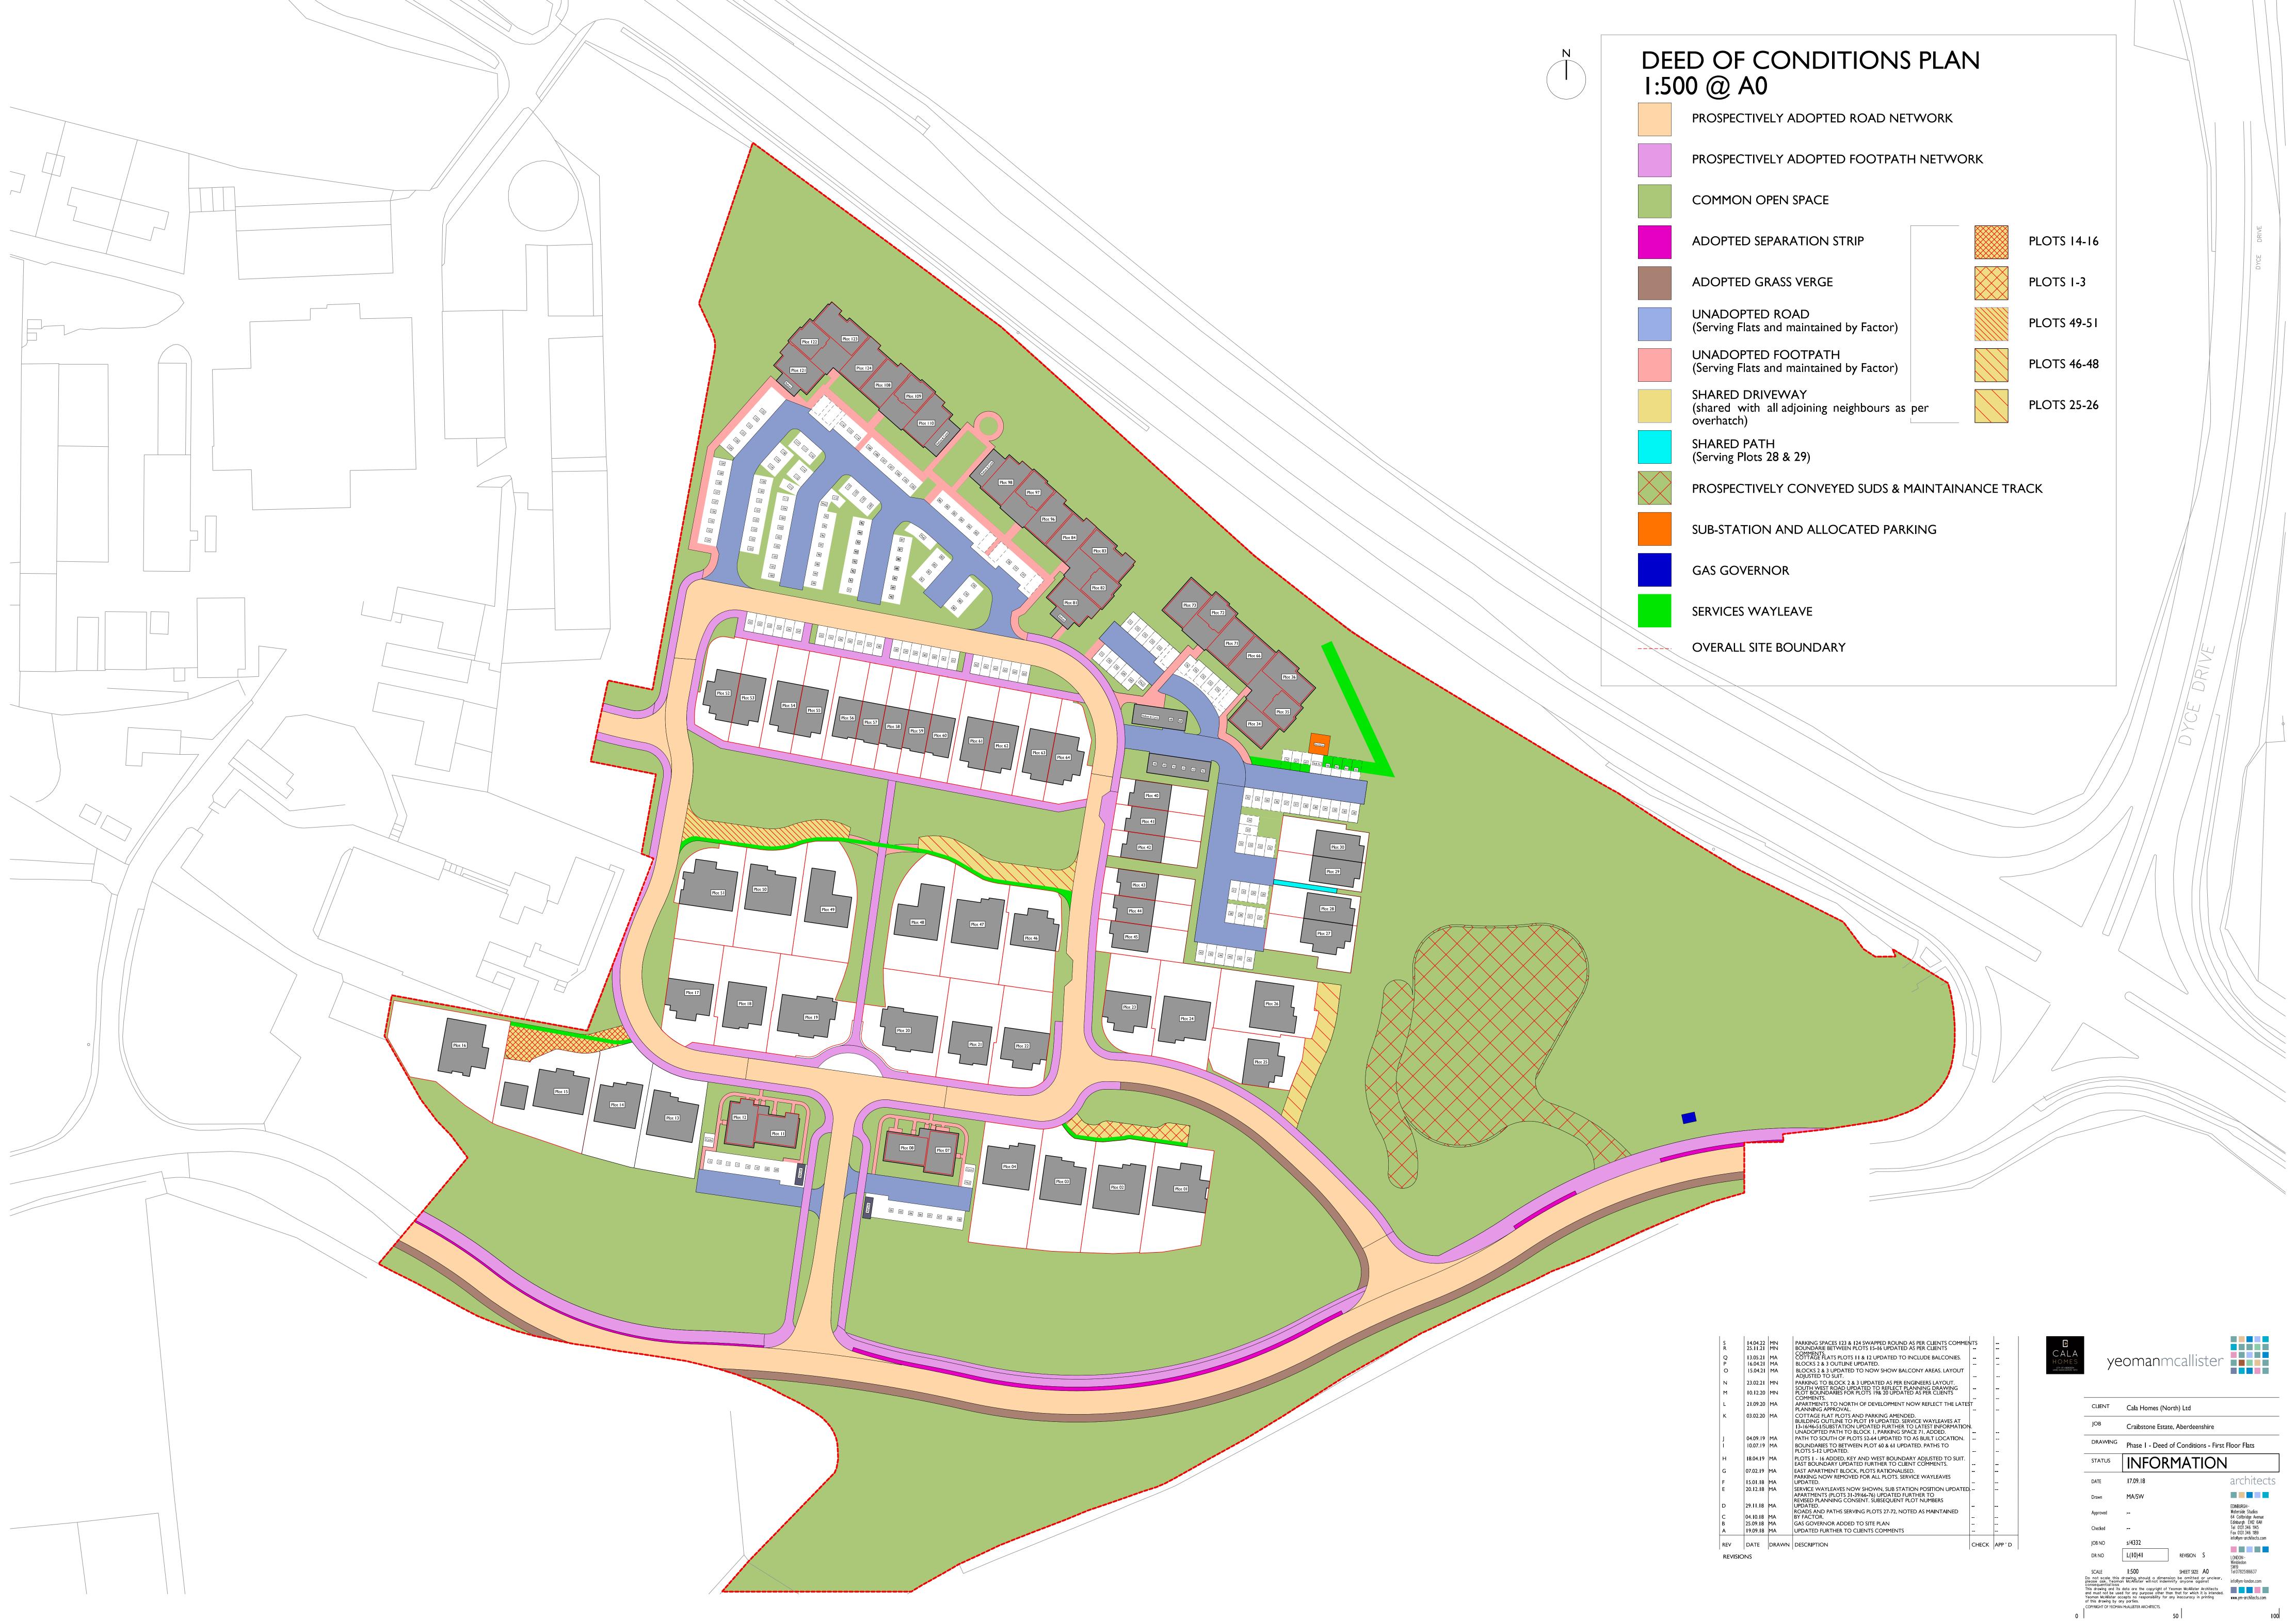

| 123 & 124 SWAPPED ROUND AS PER CLIENTS COMMEN<br>VEEN PLOTS 15-16 UPDATED AS PER CLIENTS                                              | NTS   |
|---------------------------------------------------------------------------------------------------------------------------------------|-------|
| PLOTS II & 12 UPDATED TO INCLUDE BALCONIES.<br>TLINE UPDATED.                                                                         |       |
| DATED TO NOW SHOW BALCONY AREAS. LAYOUT T.                                                                                            |       |
| CK 2 & 3 UPDATED AS PER ENGINEERS LAYOUT.<br>AD UPDATED TO REFLECT PLANNING DRAWING<br>ES FOR PLOTS 19& 20 UPDATED AS PER CLIENTS     |       |
| NORTH OF DEVELOPMENT NOW REFLECT THE LATES                                                                                            | <br>T |
| OVAL.<br>LOTS AND PARKING AMENDED.                                                                                                    |       |
| IE TO PLOT I 9 UPDATED. SERVICE WAYLEAVES AT<br>ATION UPDATED FURTHER TO LATEST INFORMATION<br>H TO BLOCK 1, PARKING SPACE 71, ADDED. | J.    |
| OF PLOTS 52-64 UPDATED TO AS BUILT LOCATION.                                                                                          |       |
| BETWEEN PLOT 60 & 61 UPDATED. PATHS TO<br>FED.                                                                                        |       |
| ED, KEY AND WEST BOUNDARY ADJUSTED TO SUIT.<br>UPDATED FURTHER TO CLIENT COMMENTS.                                                    |       |
| BLOCK, PLOTS RATIONALISED.<br>MOVED FOR ALL PLOTS. SERVICE WAYLEAVES                                                                  |       |
| es now shown, sub station position updated                                                                                            | <br>  |
| )TS 31-39/66-76) UPDATED FURTHER TO<br>G CONSENT. SUBSEQUENT PLOT NUMBERS                                                             |       |
| is serving plots 27-72, noted as maintained                                                                                           |       |
| DDED TO SITE PLAN                                                                                                                     |       |
| r to clients comments                                                                                                                 |       |
|                                                                                                                                       |       |