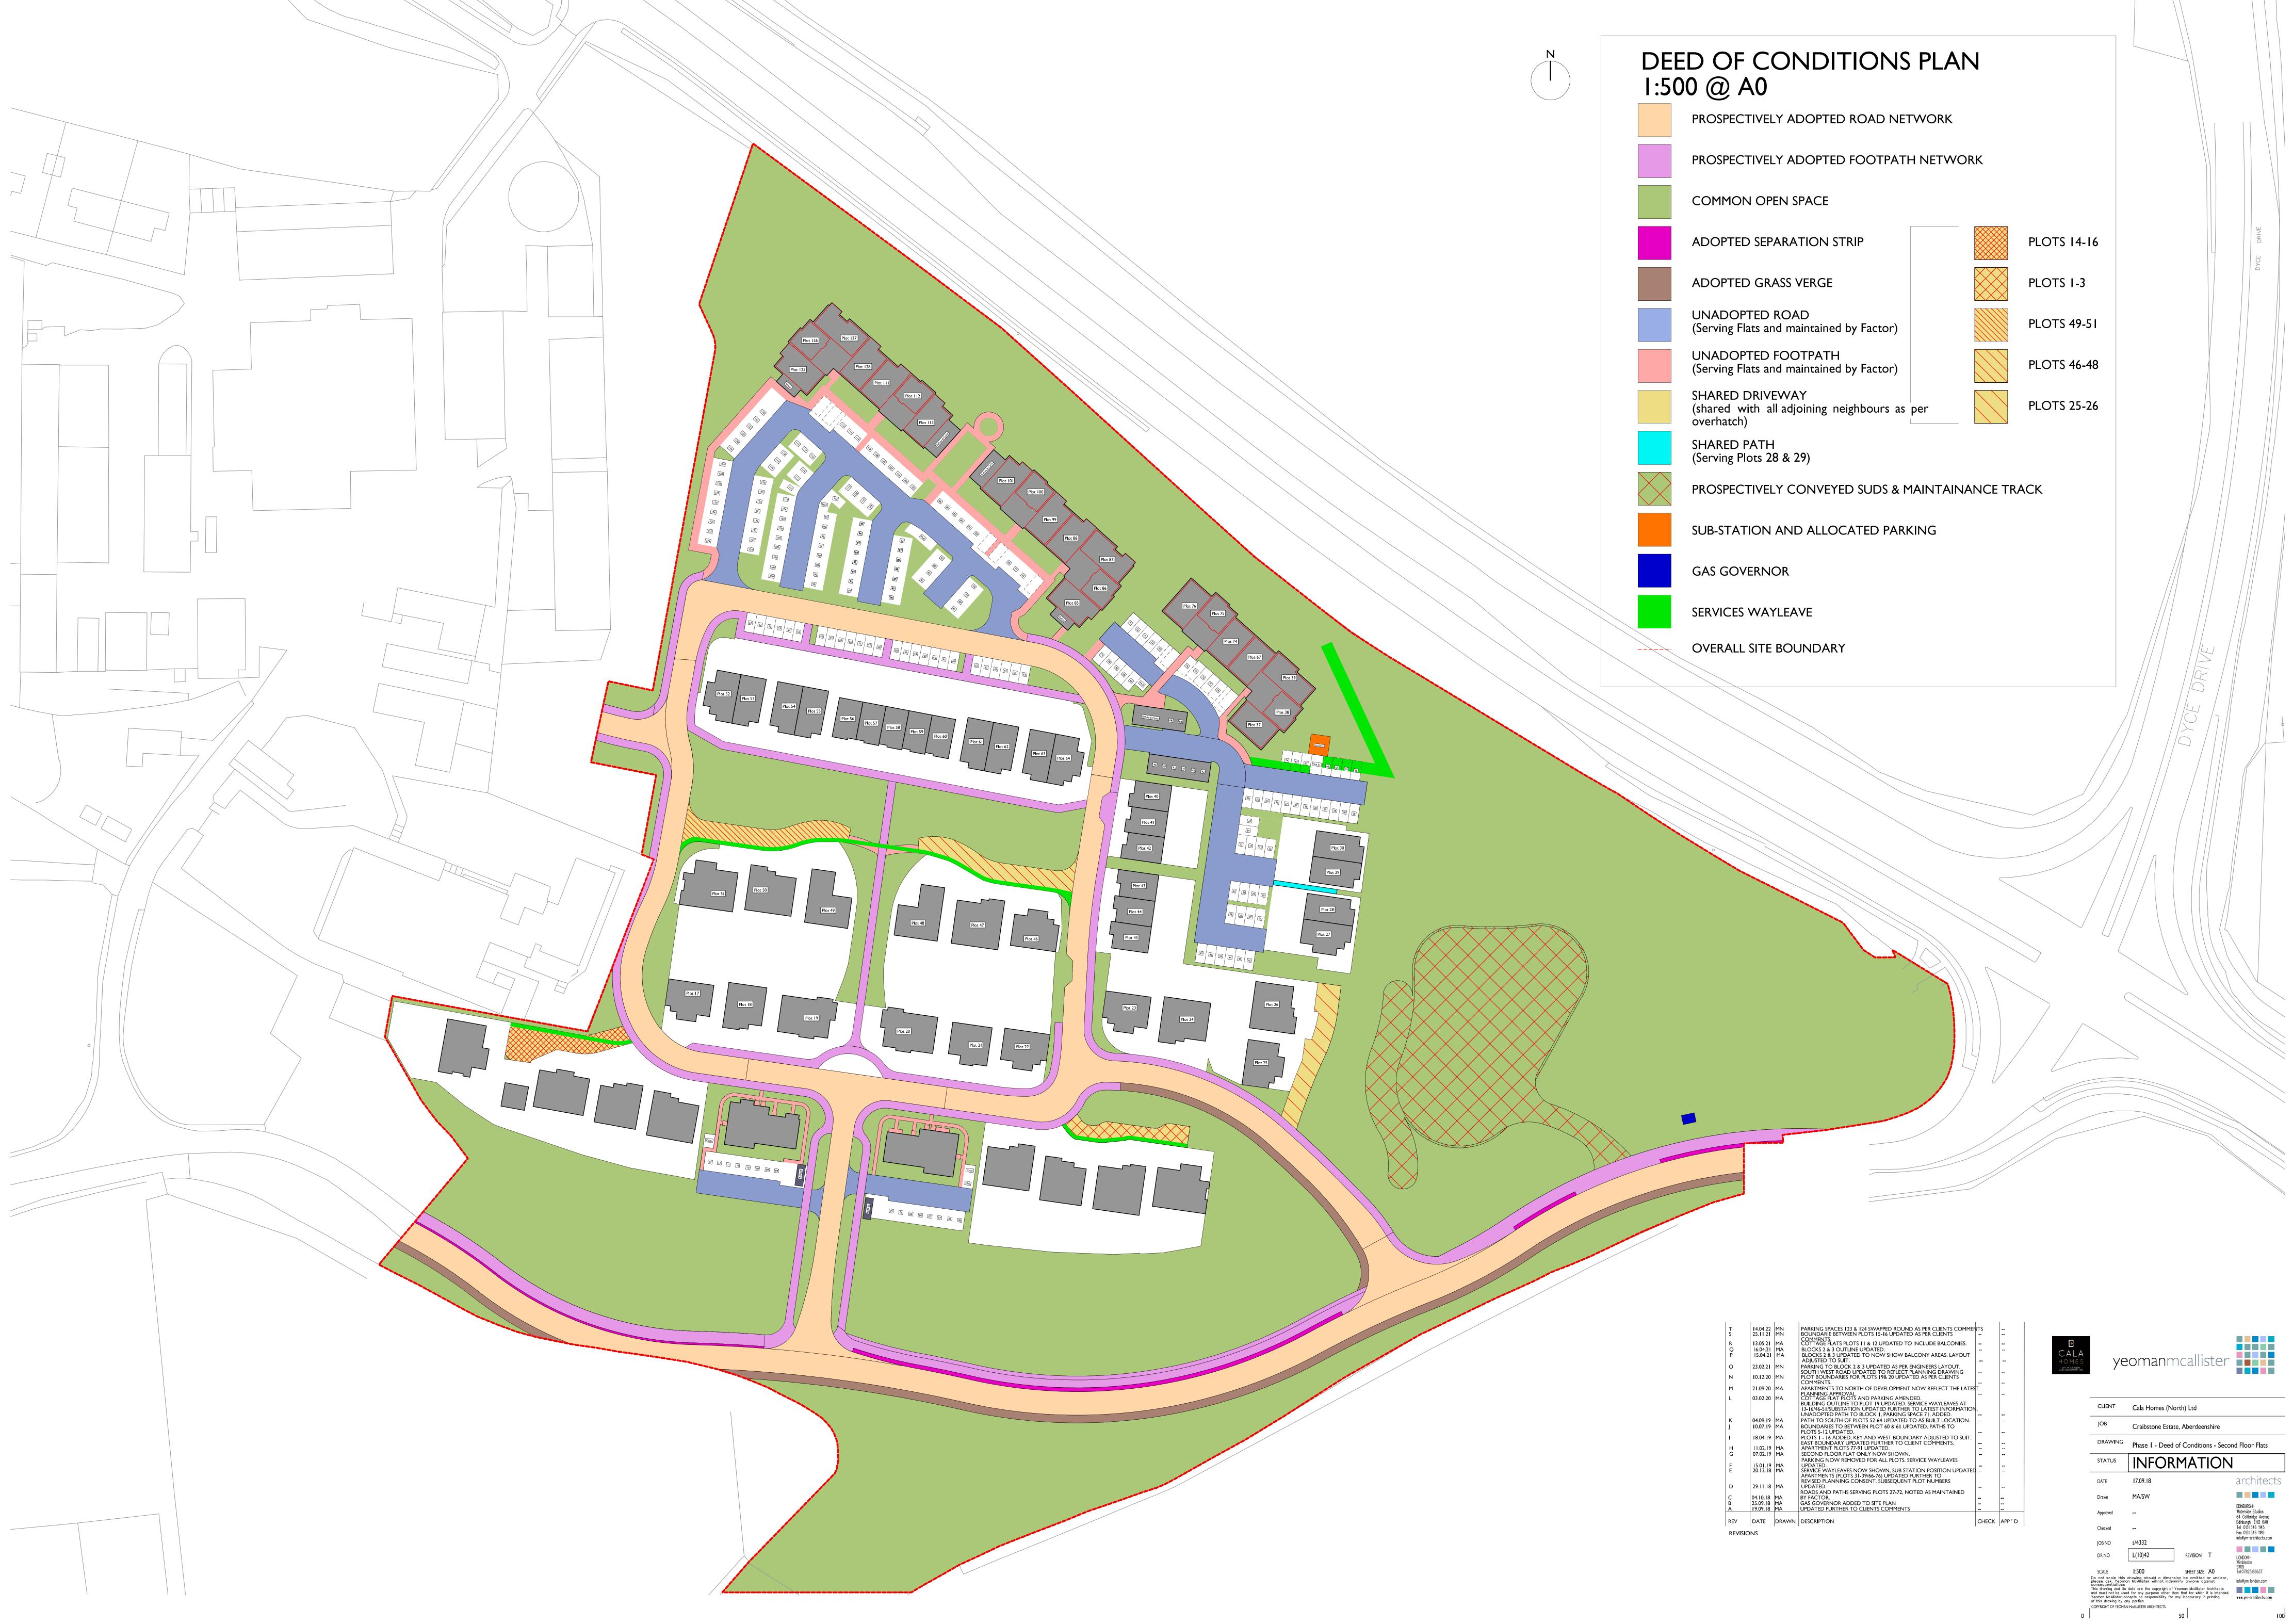

| 23 & 124 SWAPPED ROUND AS PER CLIENTS COMMEN<br>EEN PLOTS 15-16 UPDATED AS PER CLIENTS                                          | NTS    |         |
|---------------------------------------------------------------------------------------------------------------------------------|--------|---------|
| LOTS    & 12 UPDATED TO INCLUDE BALCONIES.<br>LINE UPDATED.                                                                     | <br>   |         |
| ATED TO NOW SHOW BALCONY AREAS. LAYOUT                                                                                          |        |         |
| IK 2 & 3 UPDATED AS PER ENGINEERS LAYOUT.<br>D UPDATED TO REFLECT PLANNING DRAWING<br>5 FOR PLOTS 19& 20 UPDATED AS PER CLIENTS |        |         |
| IORTH OF DEVELOPMENT NOW REFLECT THE LATES                                                                                      | Г<br>П |         |
| /AL.<br>OTS AND PARKING AMENDED.                                                                                                |        |         |
| E TO PLOT 19 UPDATED. SERVICE WAYLEAVES AT<br>TION UPDATED FURTHER TO LATEST INFORMATION                                        | 4.     |         |
| TO BLOCK I, PARKING SPACE 71, ADDED.                                                                                            |        |         |
| OF PLOTS 52-64 UPDATED TO AS BUILT LOCATION.<br>ETWEEN PLOT 60 & 61 UPDATED. PATHS TO                                           |        |         |
|                                                                                                                                 |        |         |
| d, key and west boundary adjusted to suit.<br>Jpdated further to client comments.<br>S 77-91 updated.                           |        |         |
| AT ONLY NOW SHOWN.                                                                                                              | -      |         |
| MOVED FOR ALL PLOTS. SERVICE WAYLEAVES                                                                                          | -      |         |
| es now shown, sub station position updated                                                                                      | _      |         |
| G CONSENT. SUBSEQUENT PLOT NUMBERS                                                                                              |        |         |
| S SERVING PLOTS 27-72. NOTED AS MAINTAINED                                                                                      |        |         |
|                                                                                                                                 |        |         |
| ded to site plan                                                                                                                |        |         |
| R TO CLIENTS COMMENTS                                                                                                           |        |         |
|                                                                                                                                 | СНЕСК  | APP ' I |