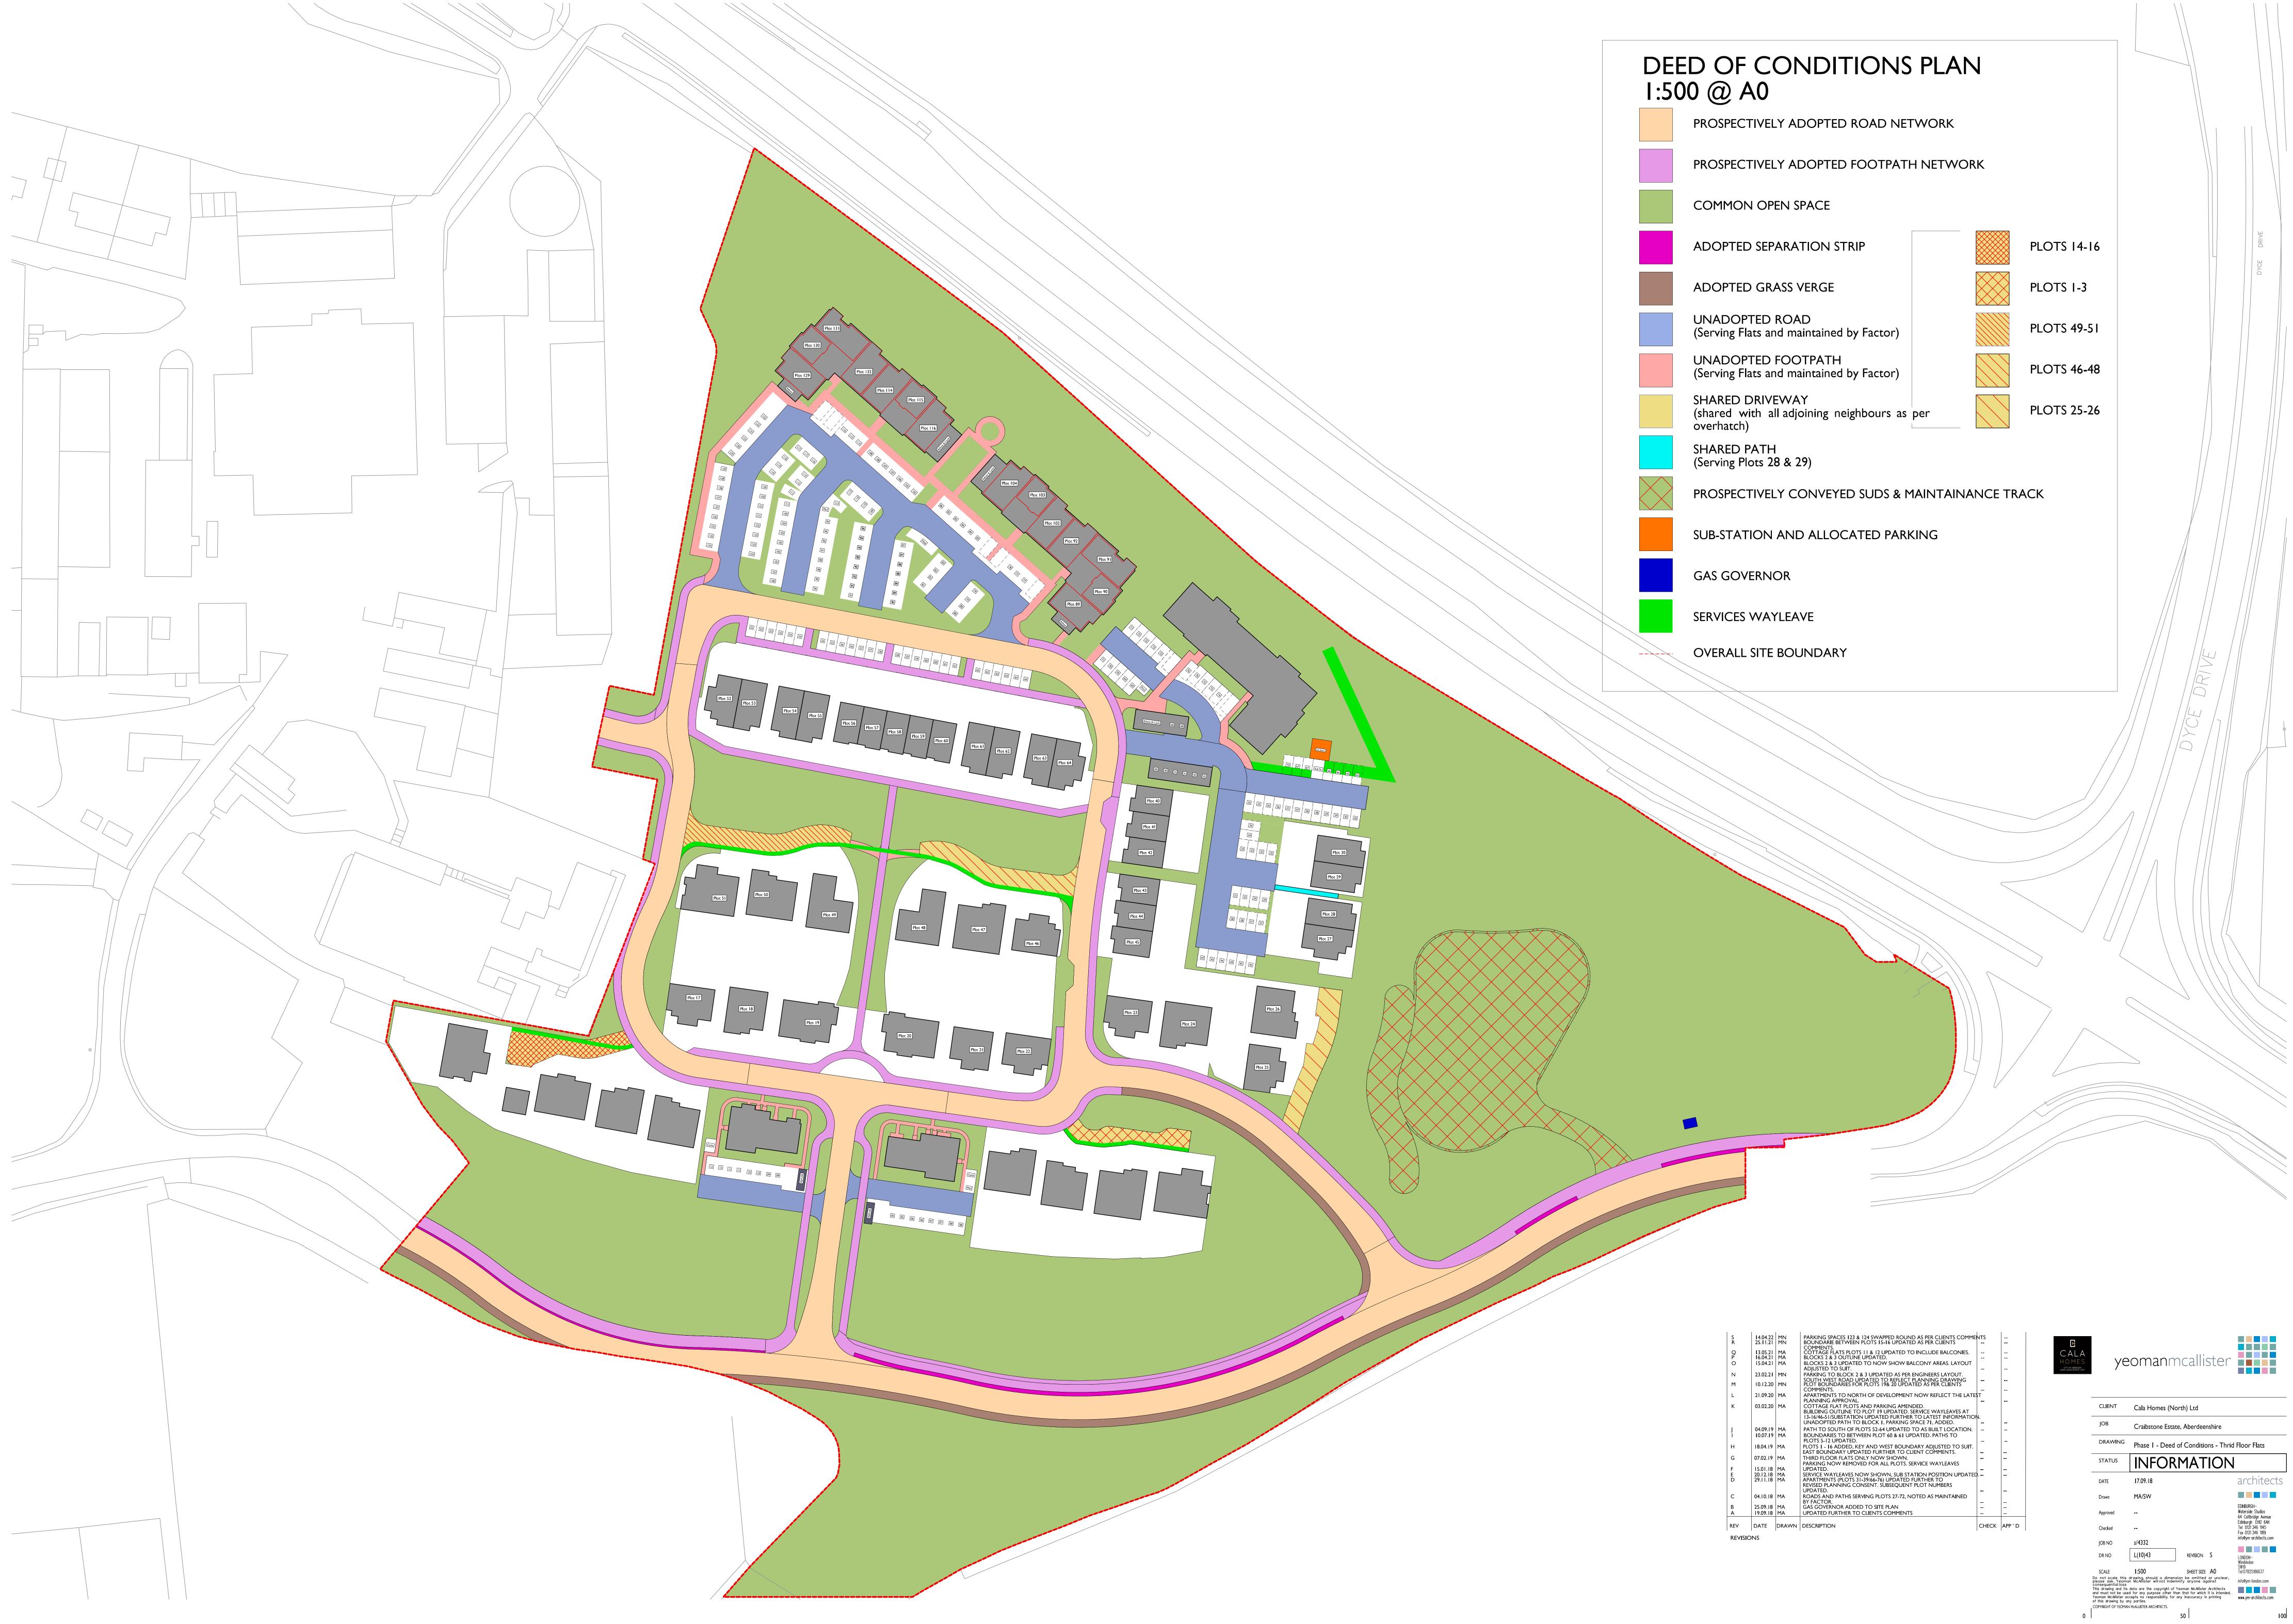

| 123 & 124 SWAPPED ROUND AS PER CLIENTS COMMEI<br>VEEN PLOTS 15-16 UPDATED AS PER CLIENTS                                         | NTS<br> |        |
|----------------------------------------------------------------------------------------------------------------------------------|---------|--------|
| 'LOTS     &  2 UPDATED TO INCLUDE BALCONIES.<br>FLINE UPDATED.<br>AATED TO NOW SHOW BALCONY AREAS. LAYOUT                        |         |        |
| T.<br>CK 2 & 3 UPDATED AS PER ENGINEERS LAYOUT.                                                                                  |         |        |
| AD UPDATED TO REFLECT PLANNING DRAWING<br>SFOR PLOTS 19& 20 UPDATED AS PER CLIENTS                                               |         |        |
| NORTH OF DEVELOPMENT NOW REFLECT THE LATE                                                                                        | <br>5Т  |        |
| IVAL.<br>.OTS AND PARKING AMENDED.<br>IE TO PLOT 19 UPDATED. SERVICE WAYLEAVES AT<br>ATION UPDATED FURTHER TO LATEST INFORMATION | <br>N.  |        |
| h to block 1, parking space 71, added.<br>Of plots 52-64 updated to as built location.                                           |         |        |
| BETWEEN PLOT 60 & 61 UPDATED. PATHS TO                                                                                           |         |        |
| ED, KEY AND WEST BOUNDARY ADJUSTED TO SUIT.<br>UPDATED FURTHER TO CLIENT COMMENTS.                                               |         |        |
| TS ONLY NOW SHOWN.                                                                                                               |         |        |
| Moved for All Plots. Service Wayleaves                                                                                           |         |        |
| 'ES NOW SHOWN, SUB STATION POSITION UPDATED<br>)TS 31-39/66-76) UPDATED FURTHER TO<br>G CONSENT. SUBSEQUENT PLOT NUMBERS         | )       |        |
| • • • • • • • • • • • • • • • • • • •                                                                                            |         |        |
| IS SERVING PLOTS 27-72, NOTED AS MAINTAINED                                                                                      |         |        |
| DDED TO SITE PLAN<br>R TO CLIENTS COMMENTS                                                                                       |         |        |
|                                                                                                                                  |         | A DD ' |
|                                                                                                                                  |         |        |