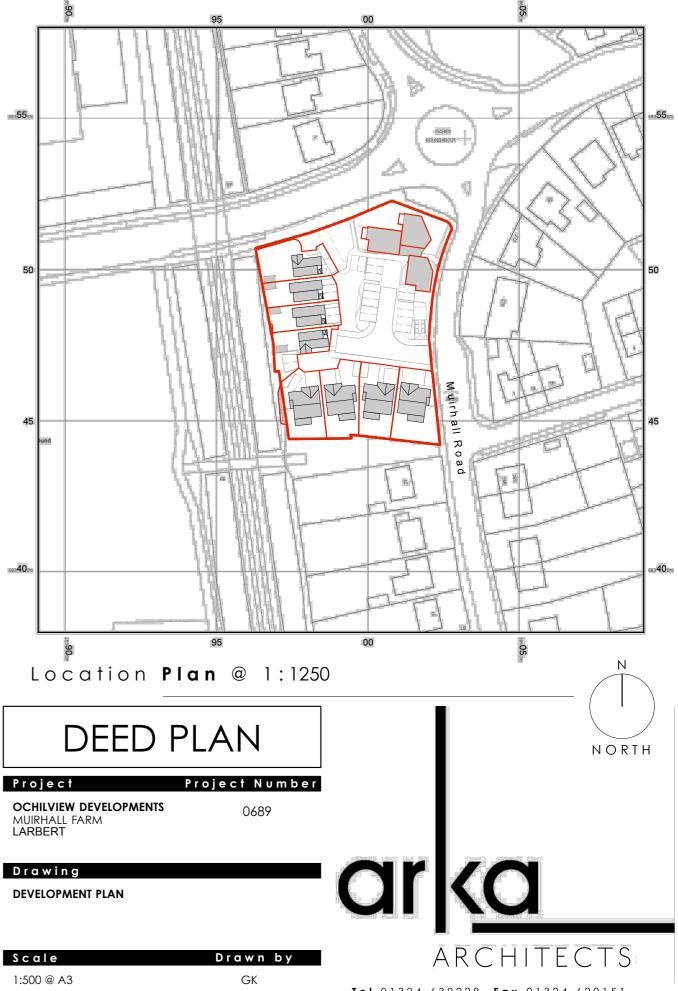

The development registered under title STG79943 and plots 1 to 14 within have been DPA approved by:

D MacDonald - 31 May 2019

David MacDonald (DPA Officer)

Drawing

| Scale      | Drawn by |
|------------|----------|
| 1:500 @ A3 | GK       |
| Dwg Number | Revision |
| D-17       | -        |

Tel 01324 639228 Fax 01324 620151 Email info@arka-architects.co.uk