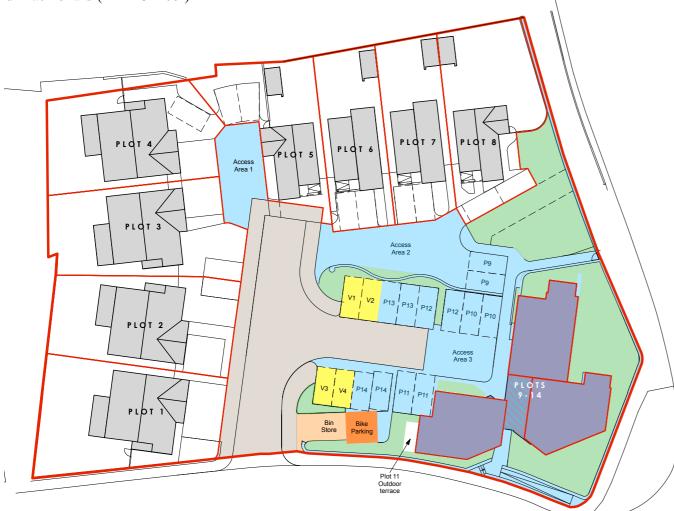

# Development Plan @ 1:500

| <br>Individual Plot Boundary                        |
|-----------------------------------------------------|
| <br>Development Boundary                            |
| Apartment Building                                  |
| Common Ownership: Visitor Parking                   |
| Common Ownership: Soft Landscaping                  |
| Common Ownership: Hard Landscaping                  |
| Road Adoped by Local Authority                      |
| Bin Store                                           |
| Bike Parking                                        |
| Common Ownership: Area within Apartment<br>Building |

Drawing

| Scale      | Drawn by |
|------------|----------|
| 1:500 @ A3 | GK       |
| Dwg Number | Revision |
| D-17       | -        |

Tel 01324 639228 Fax 01324 620151 Email info@arka-architects.co.uk