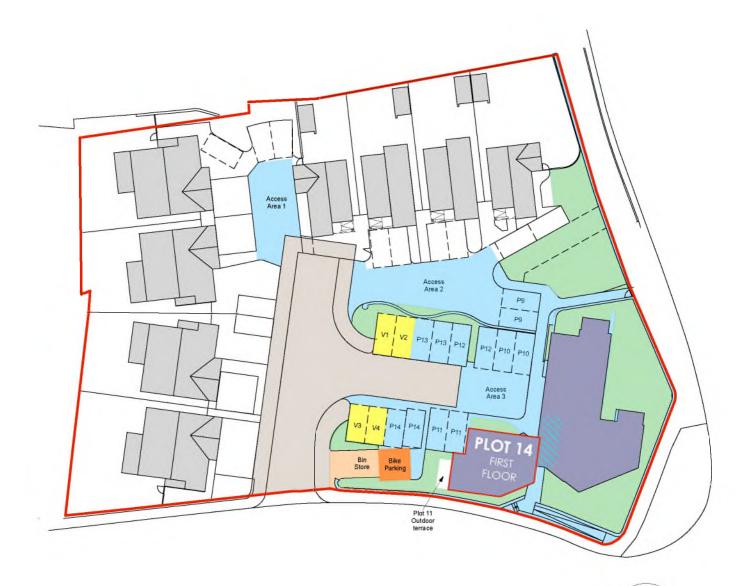

### Plot 14-Ownership Plan @ 1:500

Individual Plot BoundaryDevelopment BoundaryApartment BuildingCommon Ownership: Visitor ParkingCommon Ownership: Soft LandscapingCommon Ownership: Hard LandscapingRoad Adoped by Local AuthorityBin StoreBike ParkingCommon Ownership: Area within Apartment Building

NORTH