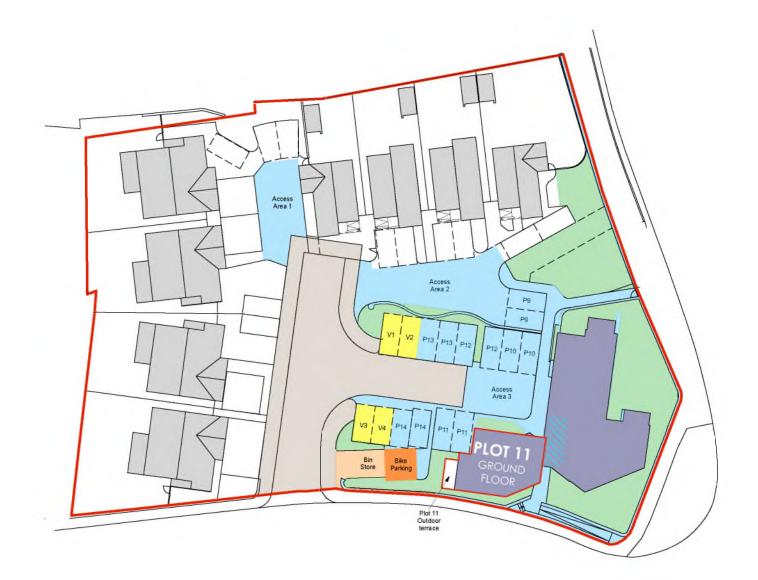

N ORTH

- Plot 11-Ownership Plan @ 1:500
- Individual Plot BoundaryDevelopment BoundaryApartment BuildingCommon Ownership: Visitor ParkingCommon Ownership: Soft LandscapingCommon Ownership: Hard LandscapingRoad Adoped by Local AuthorityBin StoreBike ParkingCommon Ownership: Area within Apartment Building

NORTH

Ν