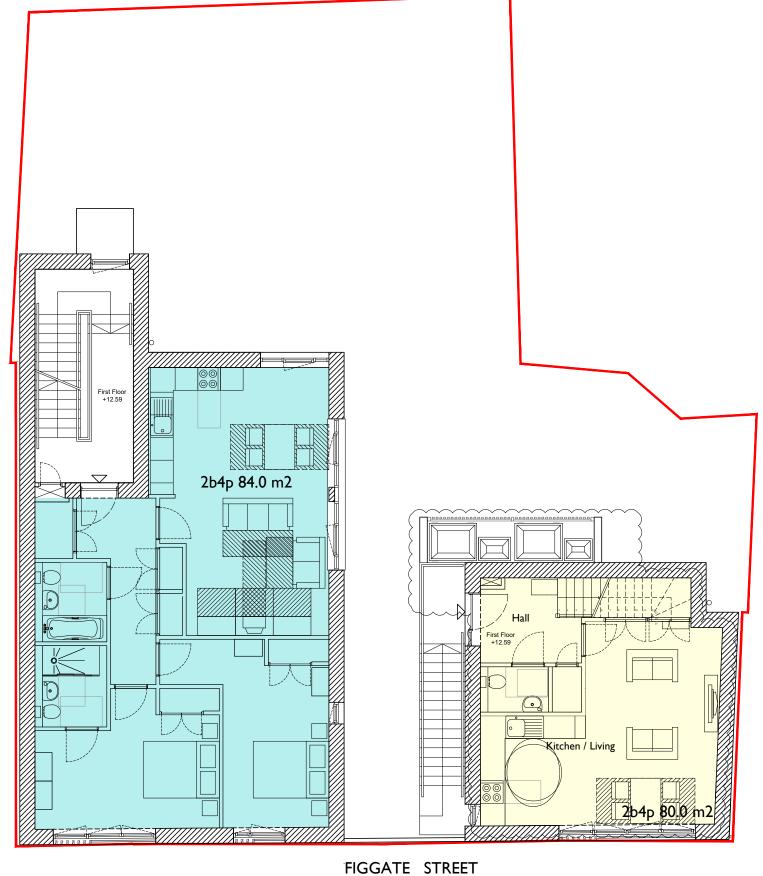

DO NOT SCALE. IF IN DOUBT, ASK

© This drawing is copyright and the property of Hackland + Dore Architects. It must not be reproduced or disclosed to a third party without written consent.

| Residential Development<br>Figgate Street, Portobello, Edinburgh | GA - FIRST FLOOR PLAN | Date<br>28-04-2017 | Scale<br>1:100@A3 | Drawn By<br>AS | Chckd By |
|------------------------------------------------------------------|-----------------------|--------------------|-------------------|----------------|----------|
| Figgate Street Developments Ltd                                  | PLANNING              | HD934              | (PL)031           |                | Α        |