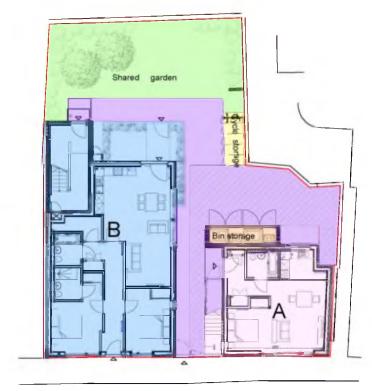

|                                                                  |                   | Rev.B<br>Rev.A | AS Drawing scale change AS A and B area outlines amended |                   |     | 26.11.20<br>25.11.20 |  |
|------------------------------------------------------------------|-------------------|----------------|----------------------------------------------------------|-------------------|-----|----------------------|--|
| Residential development<br>Figgate Street, Portobello, Edinburgh | GROUND FLOOR PLAN |                | Date 25-11-2020                                          | Scale<br>1:250@A3 | ,   | Chekd By             |  |
| Carlsson Properties Ltd.                                         | DEEDS             |                | HD1019                                                   | 9(Deeds)          | 030 | В                    |  |

GA - GROUND FLOOR PLAN

drawn checked scale created

Deeds of Conditions

HD1019 (Deeds)030 A