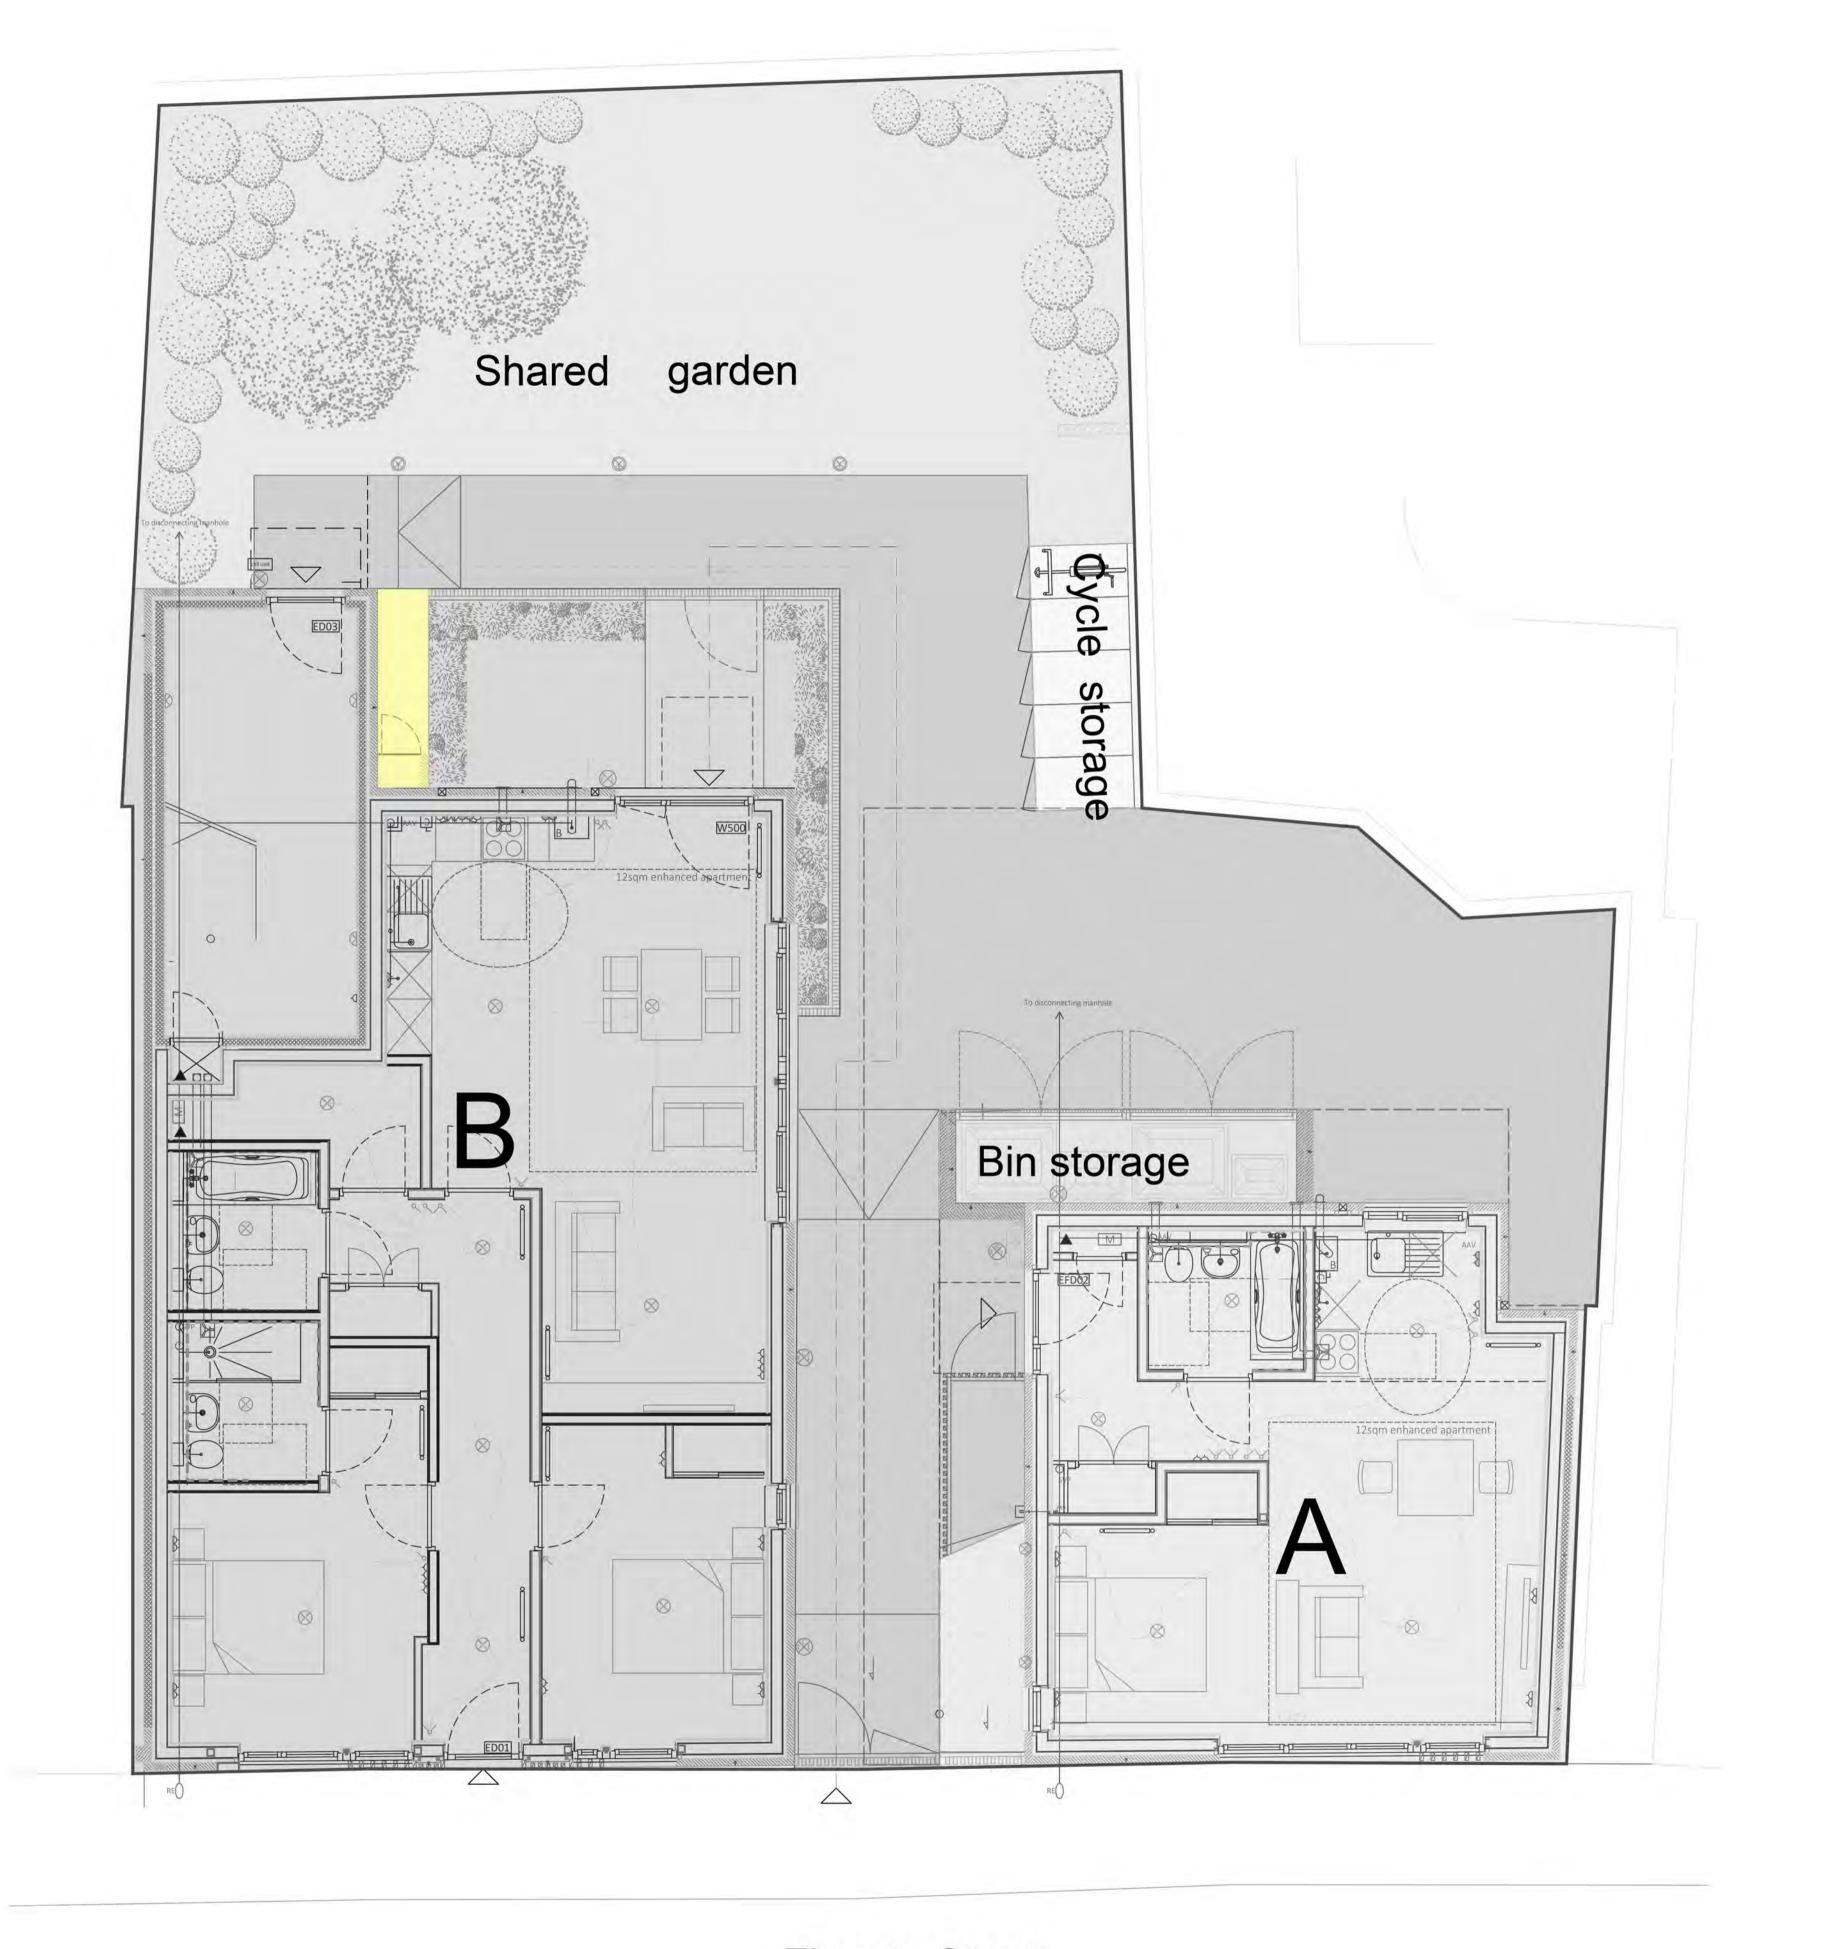

Hackland Dore

Hackland and Dore Architects 16 Annandale Street Edinburgh EH7 4AN

t 0131 538 7707

e admin@hackland-dore.co w www.hackland-dore.com Electronic and printed copies of drawings are liable to distortion and inaccuracies. All dimensions in millimetres unless otherwise stated. This drawing to be read in conjunction with all relevant architectural, civil, structural and services engineer's drawings and specifications.

© This drawing is copyright and the property of Hackland + Dore Architects. It must not be reproduced or disclosed to a third party without written consent.

| Residential development<br>Figgate Street, Portobello, Edinburgh | GA - GROUND FLOOR PLAN | Date 28-04-2017 | Scale<br>1:100@A3 | Drawn By<br>AS | Chckd By |
|------------------------------------------------------------------|------------------------|-----------------|-------------------|----------------|----------|
| Carlsson Properties Ltd.                                         | PLANNING               | HD1019          | (PL)030           |                | D        |