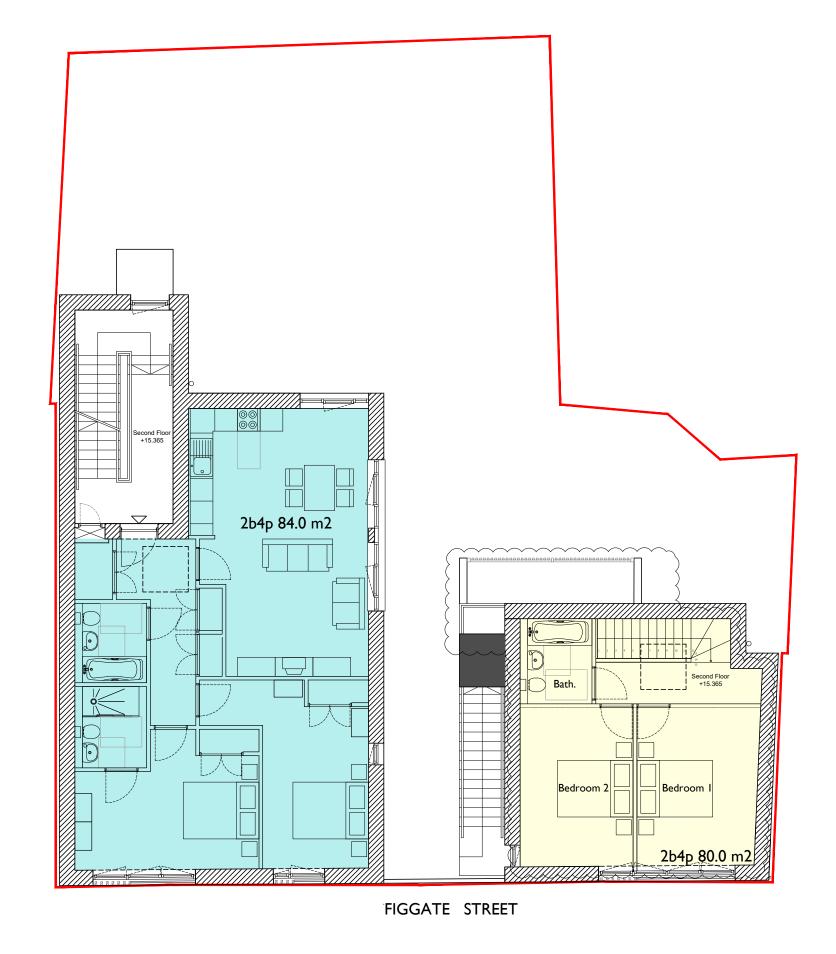

DO NOT SCALE. IF IN DOUBT, ASK

© This drawing is copyright and the property of Hackland + Dore Architects. It must not be reproduced or disclosed to a third party without written consent.

| Residential Development<br>Figgate Street, Portobello, Edinburgh | GA - FIRST FLOOR PLAN | Date<br>28-04-2017 | Scale<br>1:100@A3 | Drawn By<br>AS | Chckd By |
|------------------------------------------------------------------|-----------------------|--------------------|-------------------|----------------|----------|
| Figgate Street Developments Ltd                                  | PLANNING              | HD934              | (PL)031           |                | Α        |