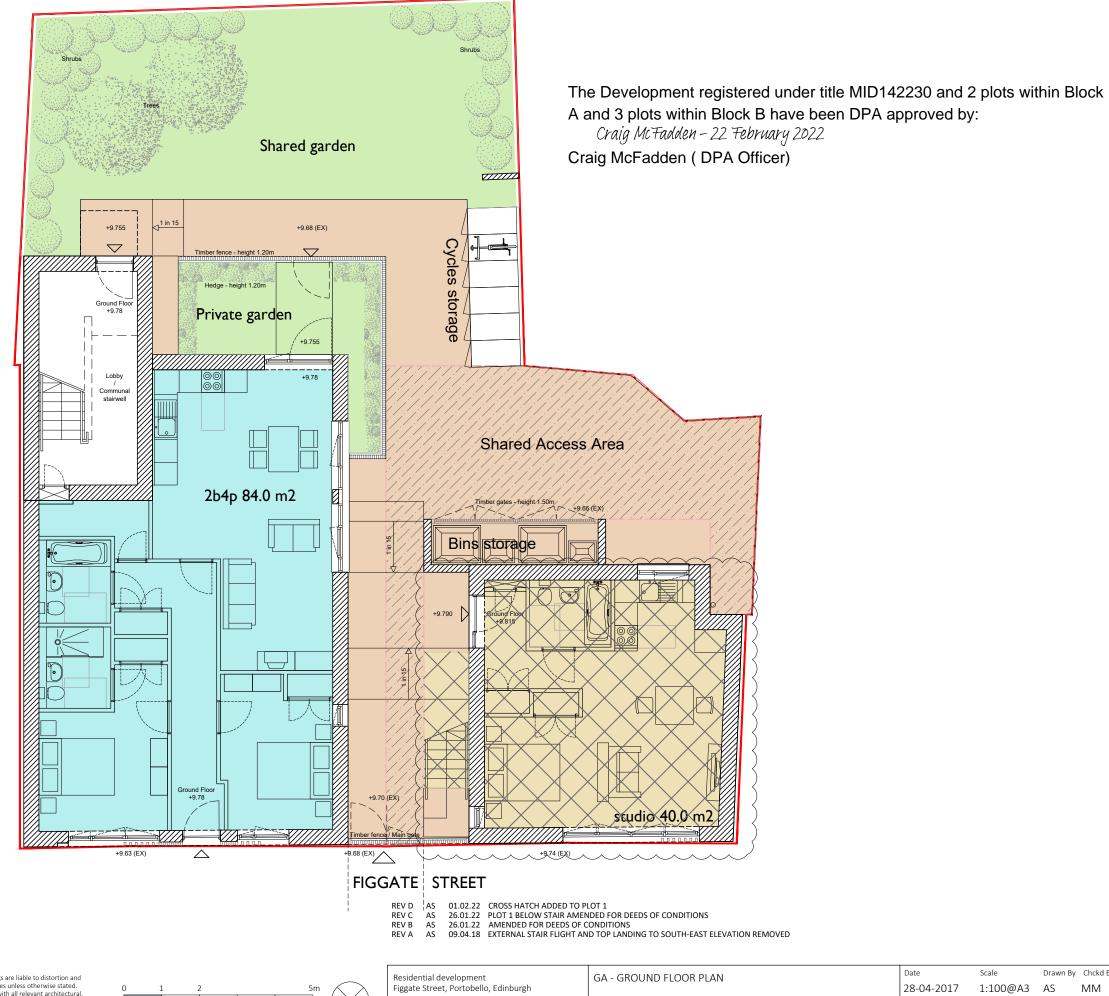

© This drawing is copyright and the property of Hackland + Dore Architects. It must not be reproduced or disclosed to a third party without written consent.

| Residential development<br>Figgate Street, Portobello, Edinburgh | GA - GROUND FLOOR PLAN | Date 28-04-2017 | Scale<br>1:100@A3 | Drawn By<br>AS | Chckd By |
|------------------------------------------------------------------|------------------------|-----------------|-------------------|----------------|----------|
| Carlsson Properties Ltd.                                         | PLANNING               | HD1019          | (PL)030           |                | D        |