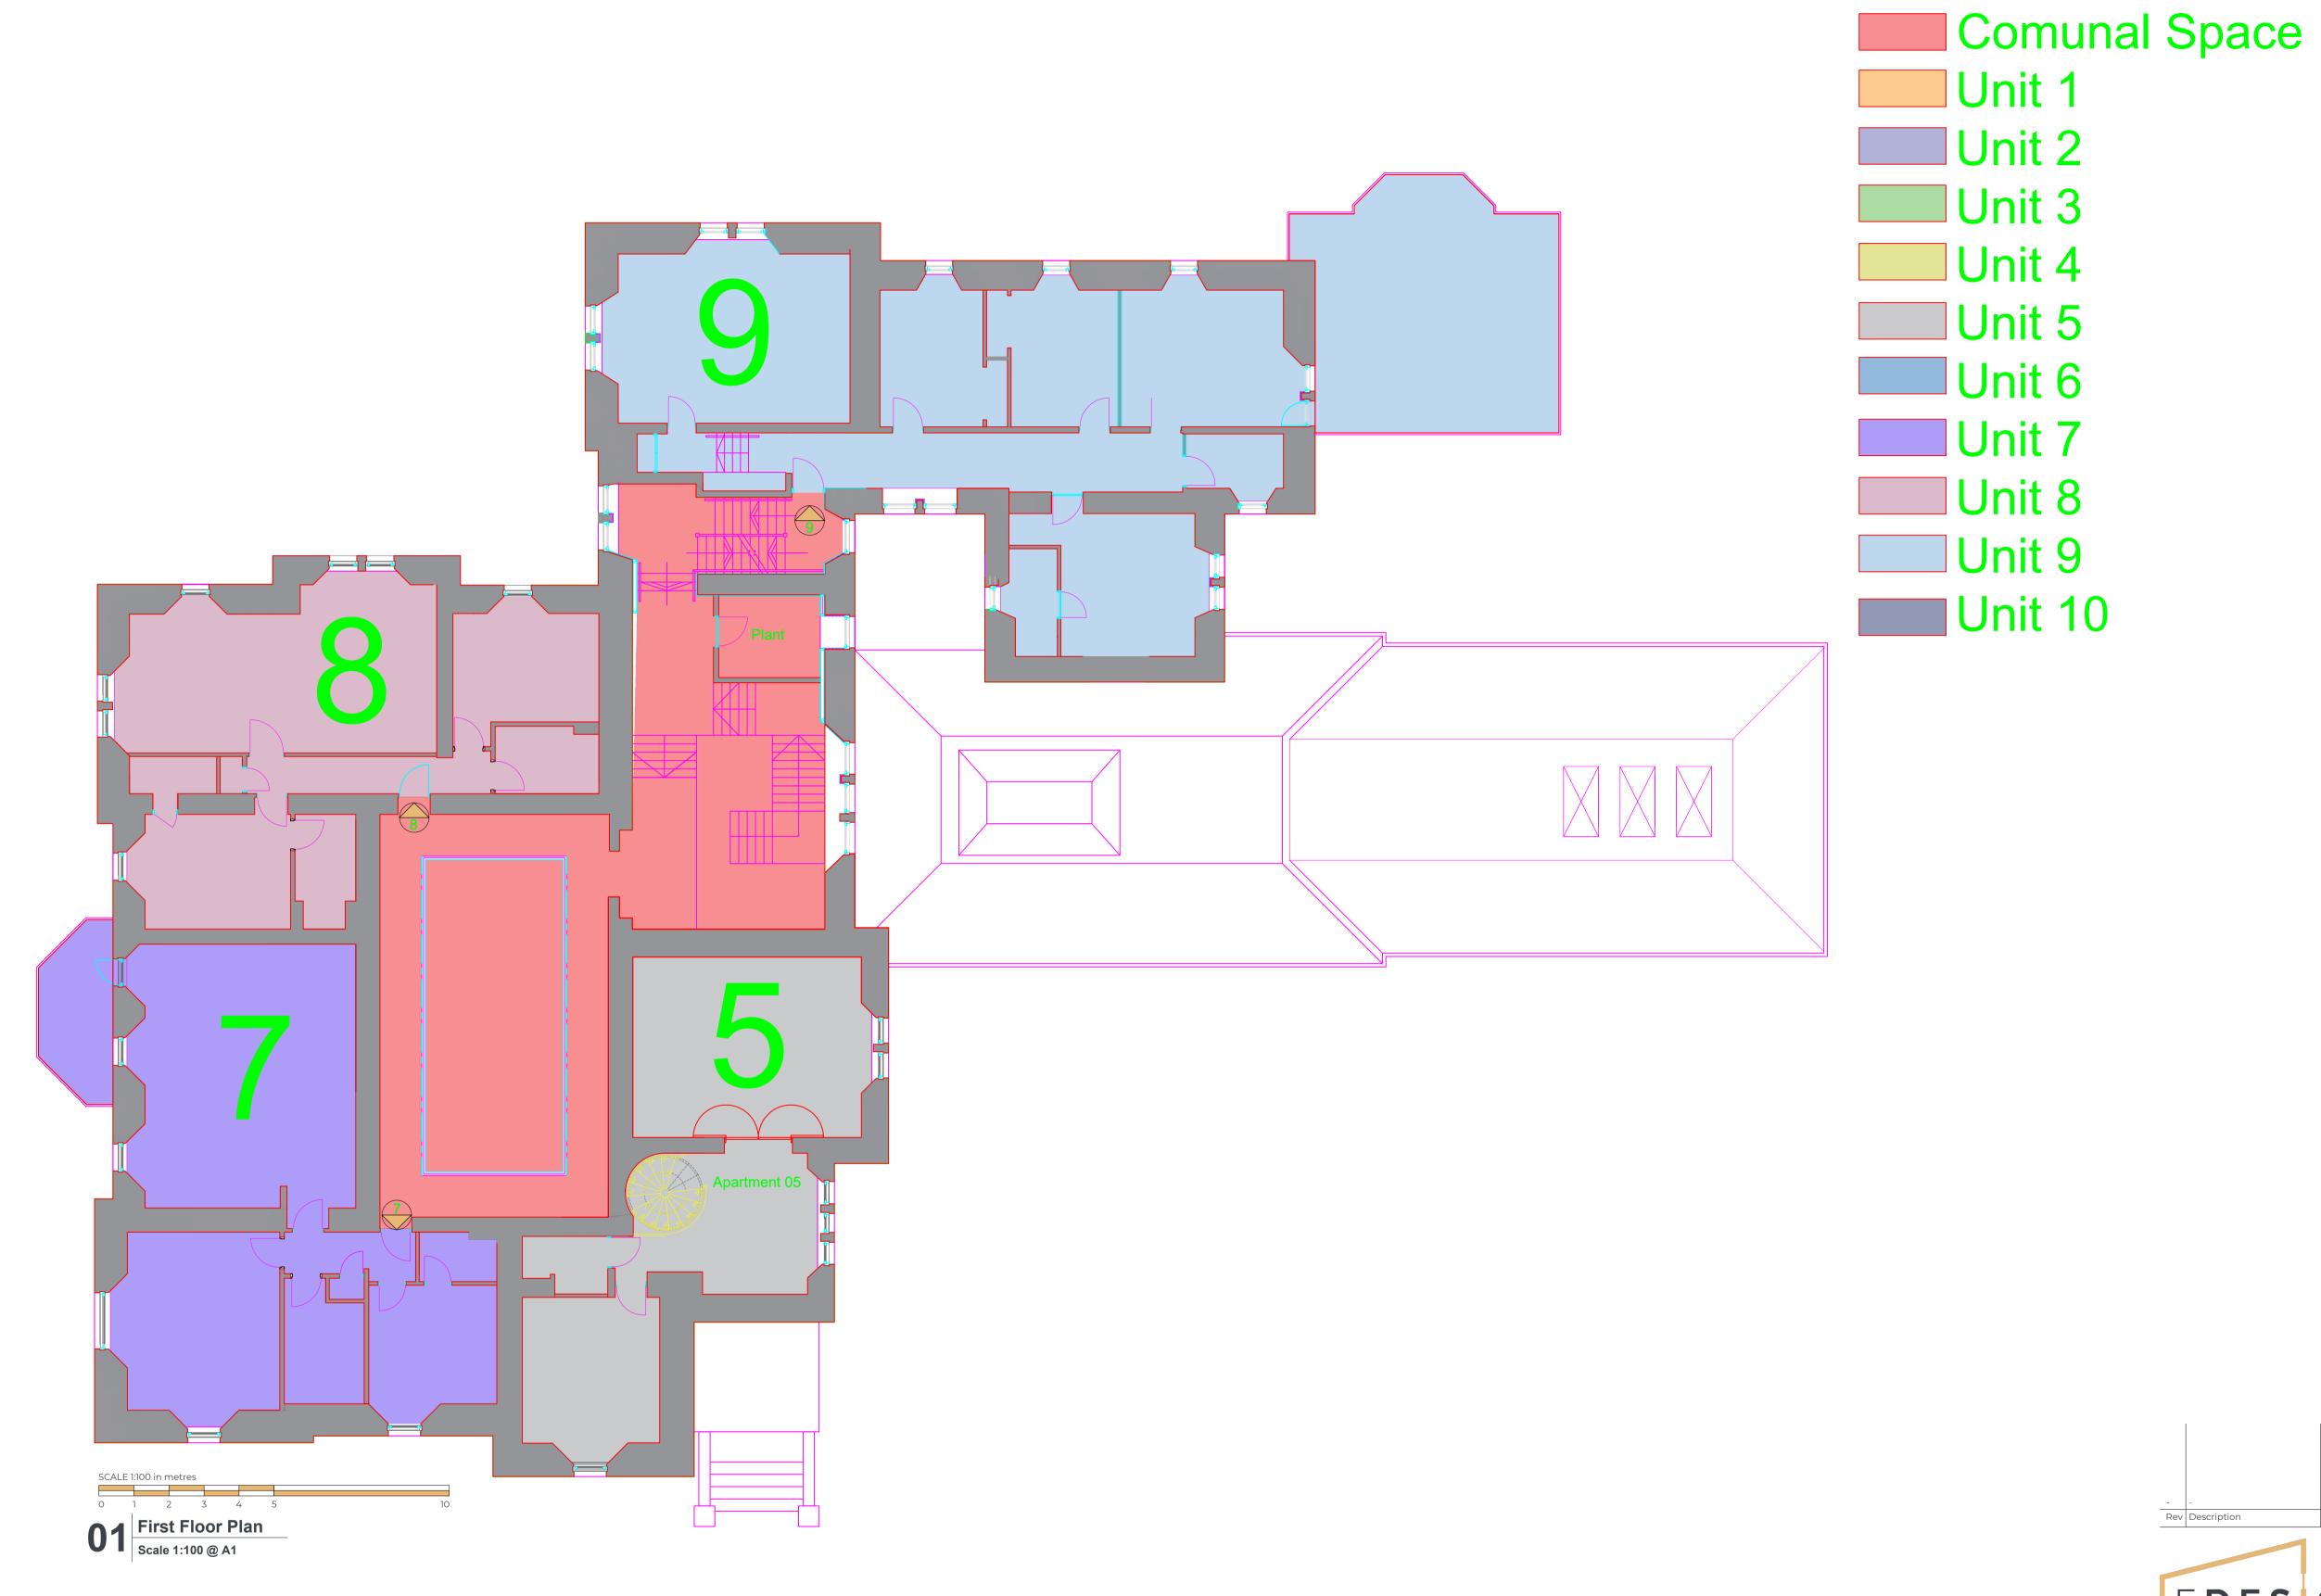

The development registered under title AYR100364 and plots 1 to 10 within have been DPA approved by:

D MacDonald 04/07/2022

David MacDonald (DPA Officer)



© This drawing is copyright and the property of E**DESIGN** 

All dimensions are to be site checked

Any discrepancies to be notified





All dimensions are to be site checked

Any discrepancies to be notified





© This drawing is copyright and the property of E**DESIGN** 





20-0495-TP-002

64 WELLINGTON CHAMBERS, AYR, KA7 1EH T:0 1 2 9 2 2 6 3 7 9 9 E:ENQUIRY@EDESIGNARCHITECTURE.COM W:WWW.EDESIGNARCHITECTURE.CO.UK

OCT 2021

1:100 @ A1; 1:200@ A3; GBR

from this drawing

I All dimensions are to be site checked

I Any discrepancies to be notified

I © This drawing is copyright and the property of EDESIGN



Do not scale from this drawing

All dimensions are to be site checked

Any discrepancies to be notified



© This drawing is copyright and the property of E**DESIGN**