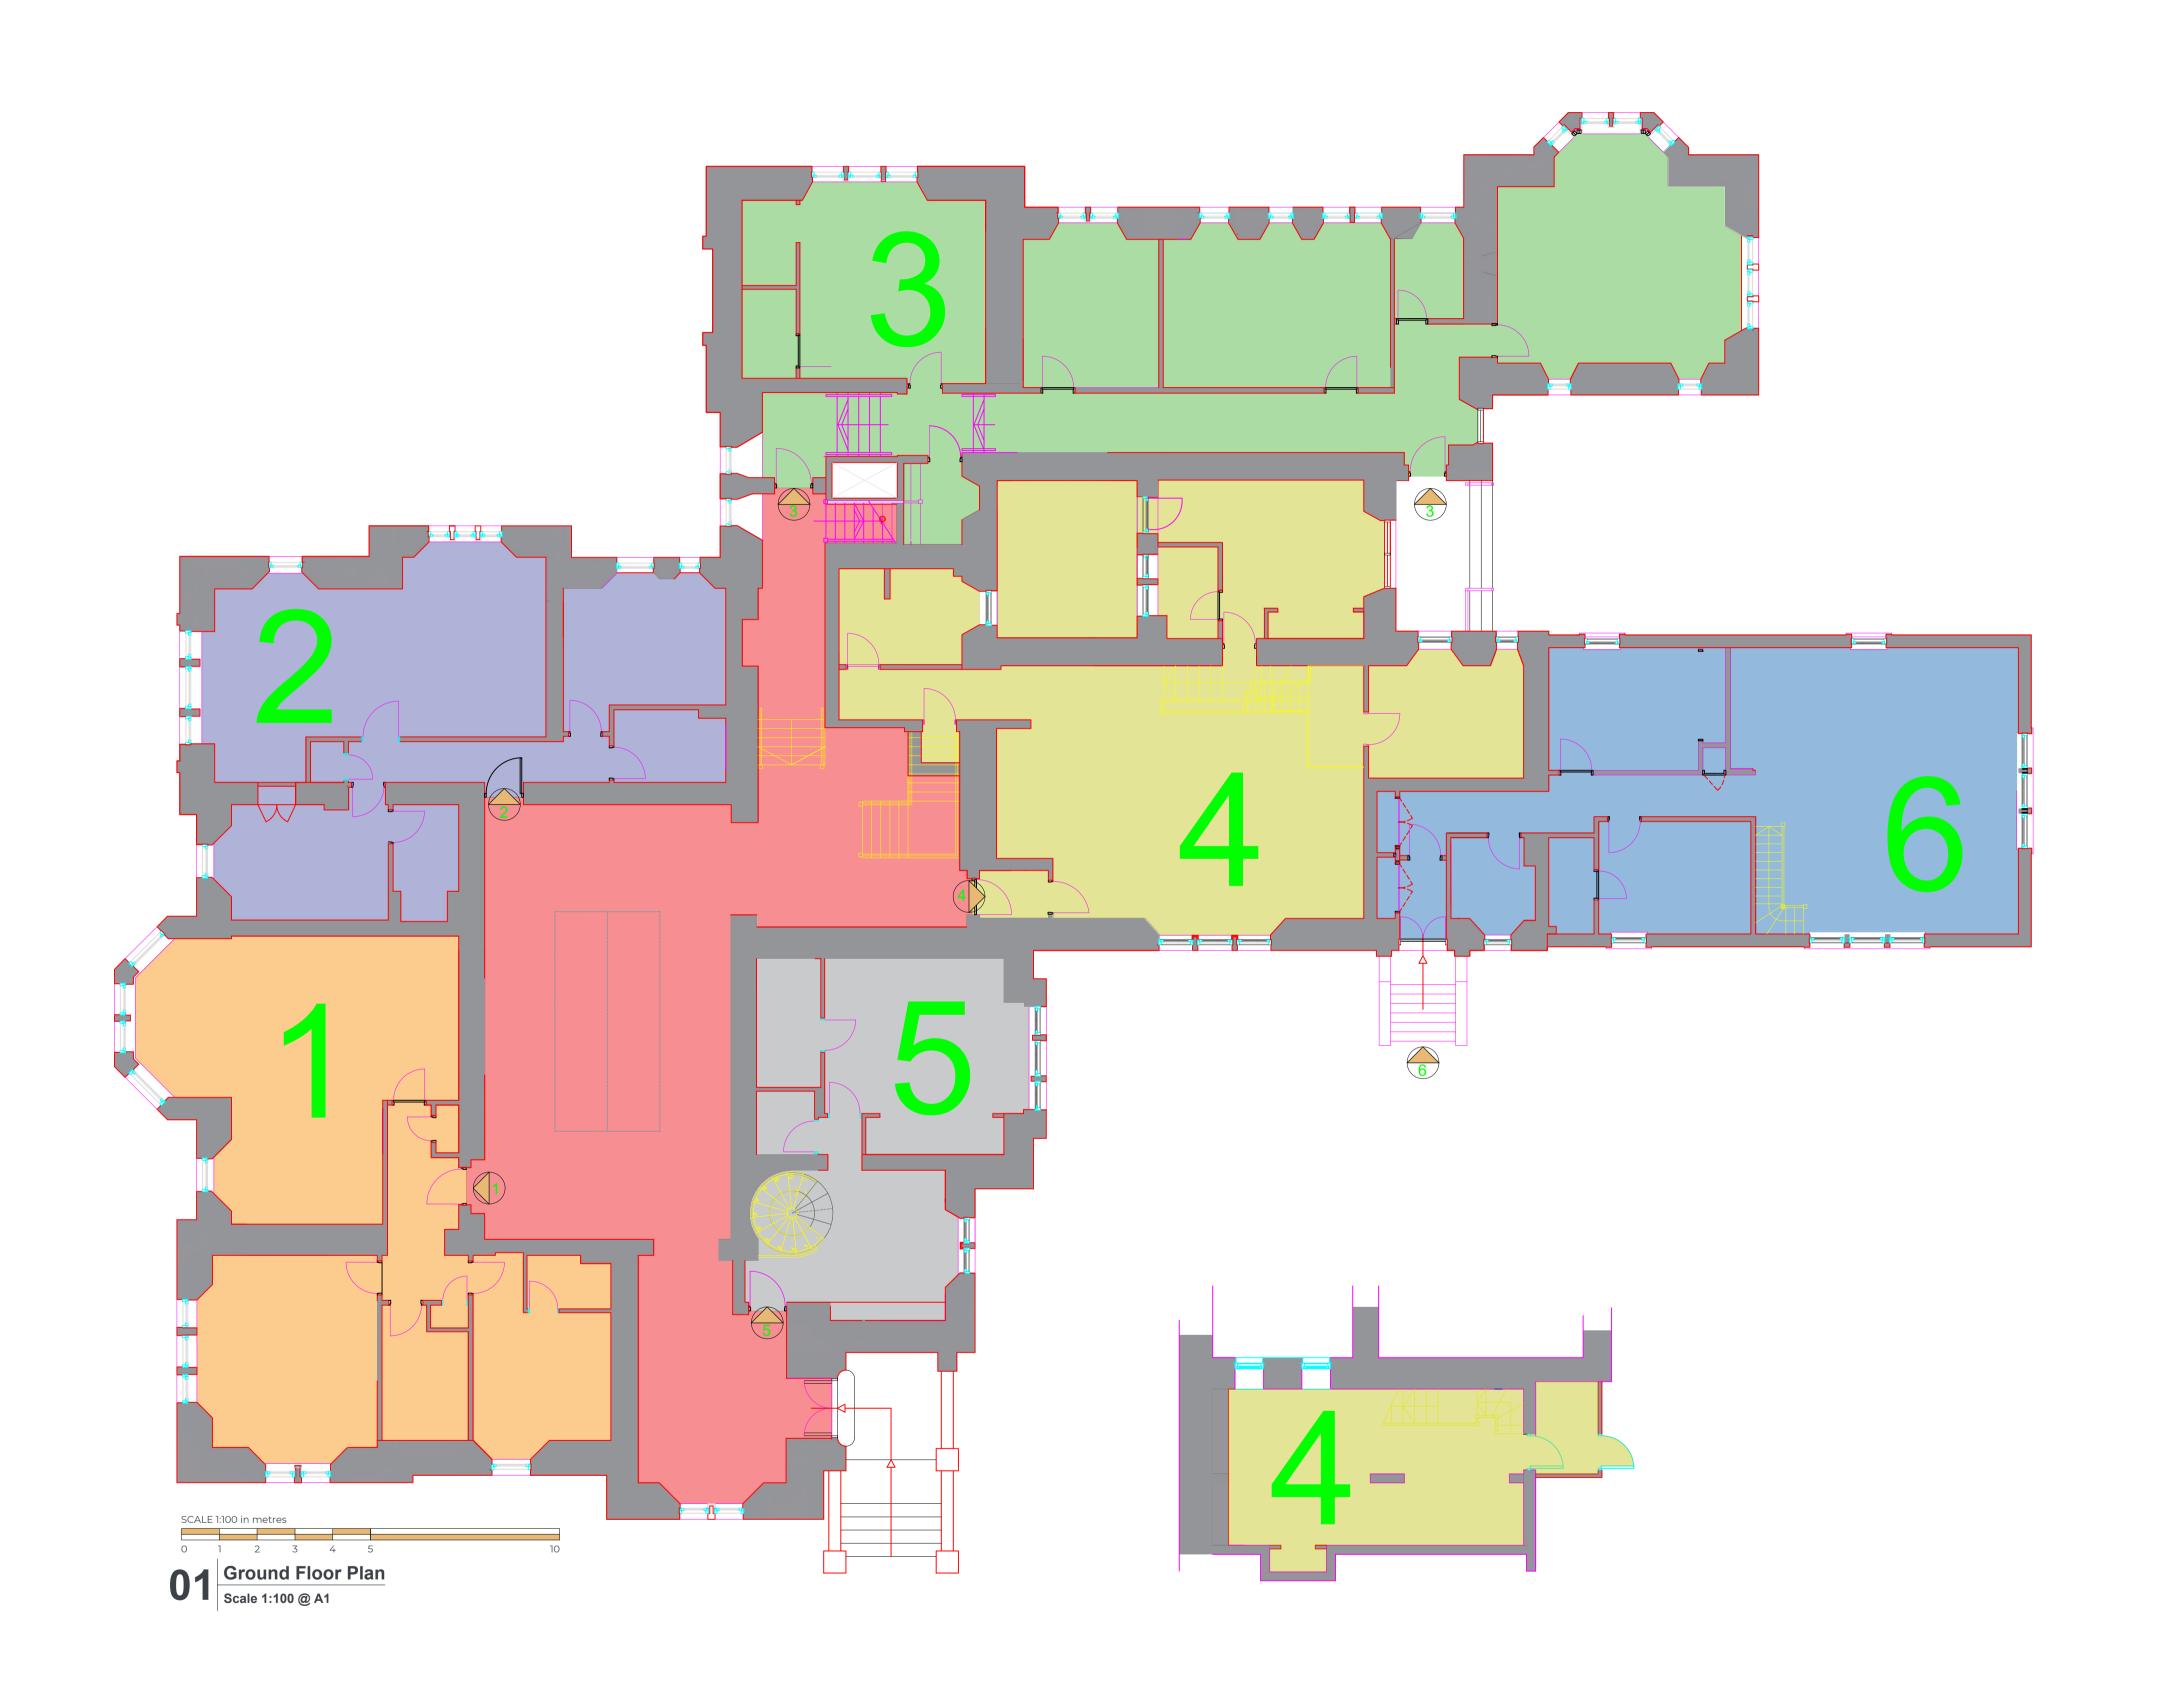

The development registered under title AYR100364 and plots 1 to 10 within have been DPA approved by:

D MacDonald 04/07/2022

David MacDonald (DPA Officer)



© This drawing is copyright and the property of E**DESIGN** 

All dimensions are to be site checked

Any discrepancies to be notified





All dimensions are to be site checked

Any discrepancies to be notified





© This drawing is copyright and the property of E**DESIGN** 





20-0495-TP-002

64 WELLINGTON CHAMBERS, AYR, KA7 1EH T:0 1 2 9 2 2 6 3 7 9 9 E:ENQUIRY@EDESIGNARCHITECTURE.COM W:WWW.EDESIGNARCHITECTURE.CO.UK

OCT 2021

1:100 @ A1; 1:200@ A3; GBR

from this drawing

I All dimensions are to be site checked

I Any discrepancies to be notified

I © This drawing is copyright and the property of EDESIGN



Do not scale from this drawing

All dimensions are to be site checked

Any discrepancies to be notified



© This drawing is copyright and the property of E**DESIGN**