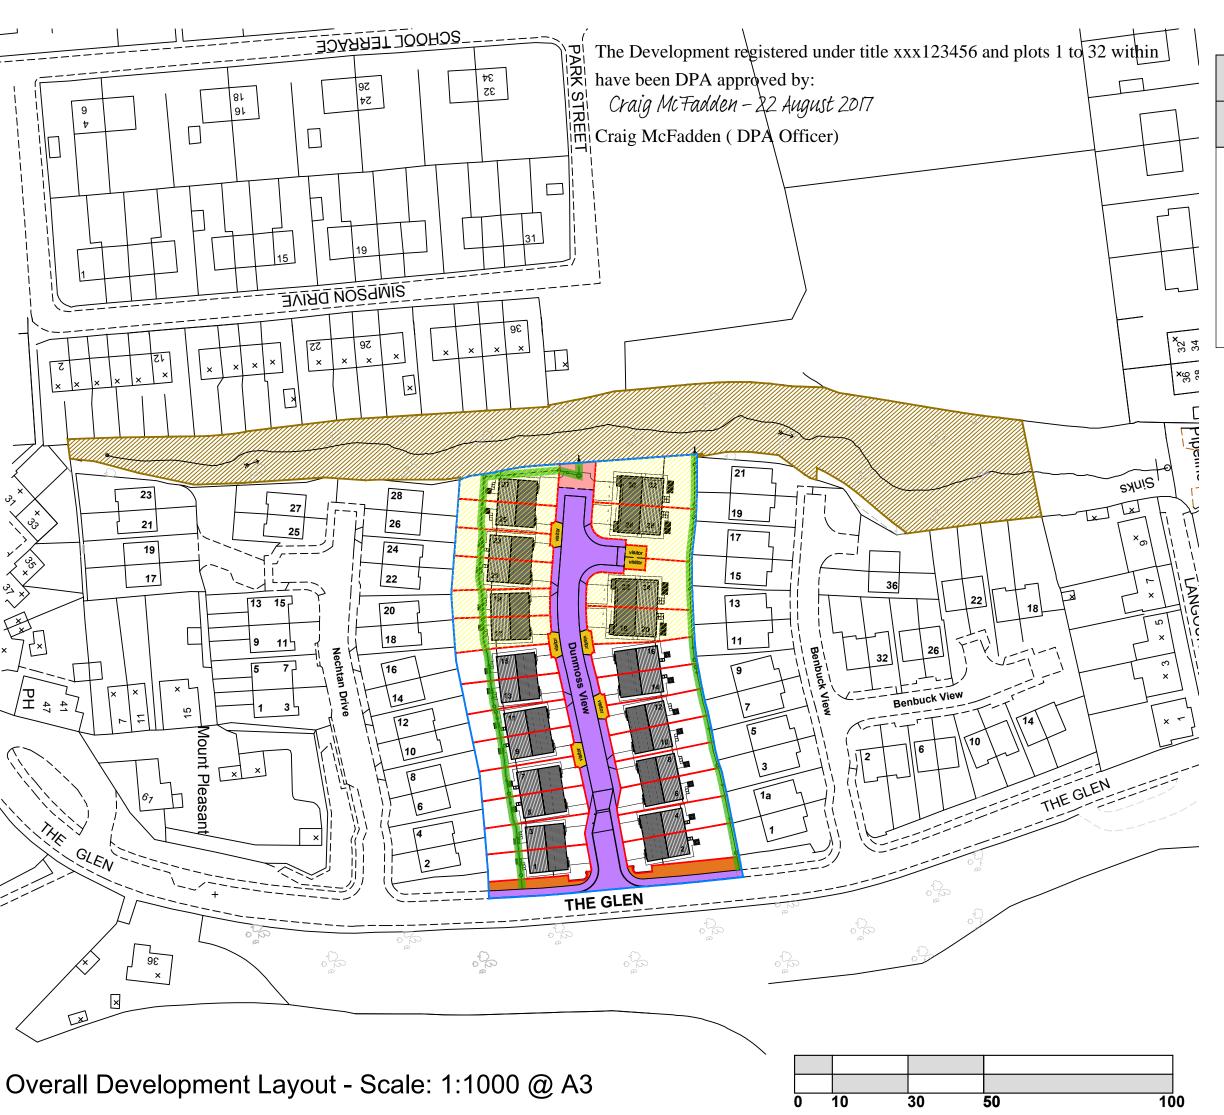

Denotes Extent of Development to be conveyed to SFT/Hadden Development LLP

- 2. All dimensions to be checked on site prior to ordering materials
- 3. Landscaping shown indicatively
- Areas derived from OS Maps. Site conditions may vary from that shown

DEED OF CONDITIONS

PROJECT

Proposed Residential Development as Phase 3, The Glen, Coalsnaughton

DRAWING TITLE

Deed of Conditions Plan - SFT/Hadden Dev. LLP

CLIENT

Hadden Construction Ltd.

SCALE As Noted @ A3 DATE 12th July 2017