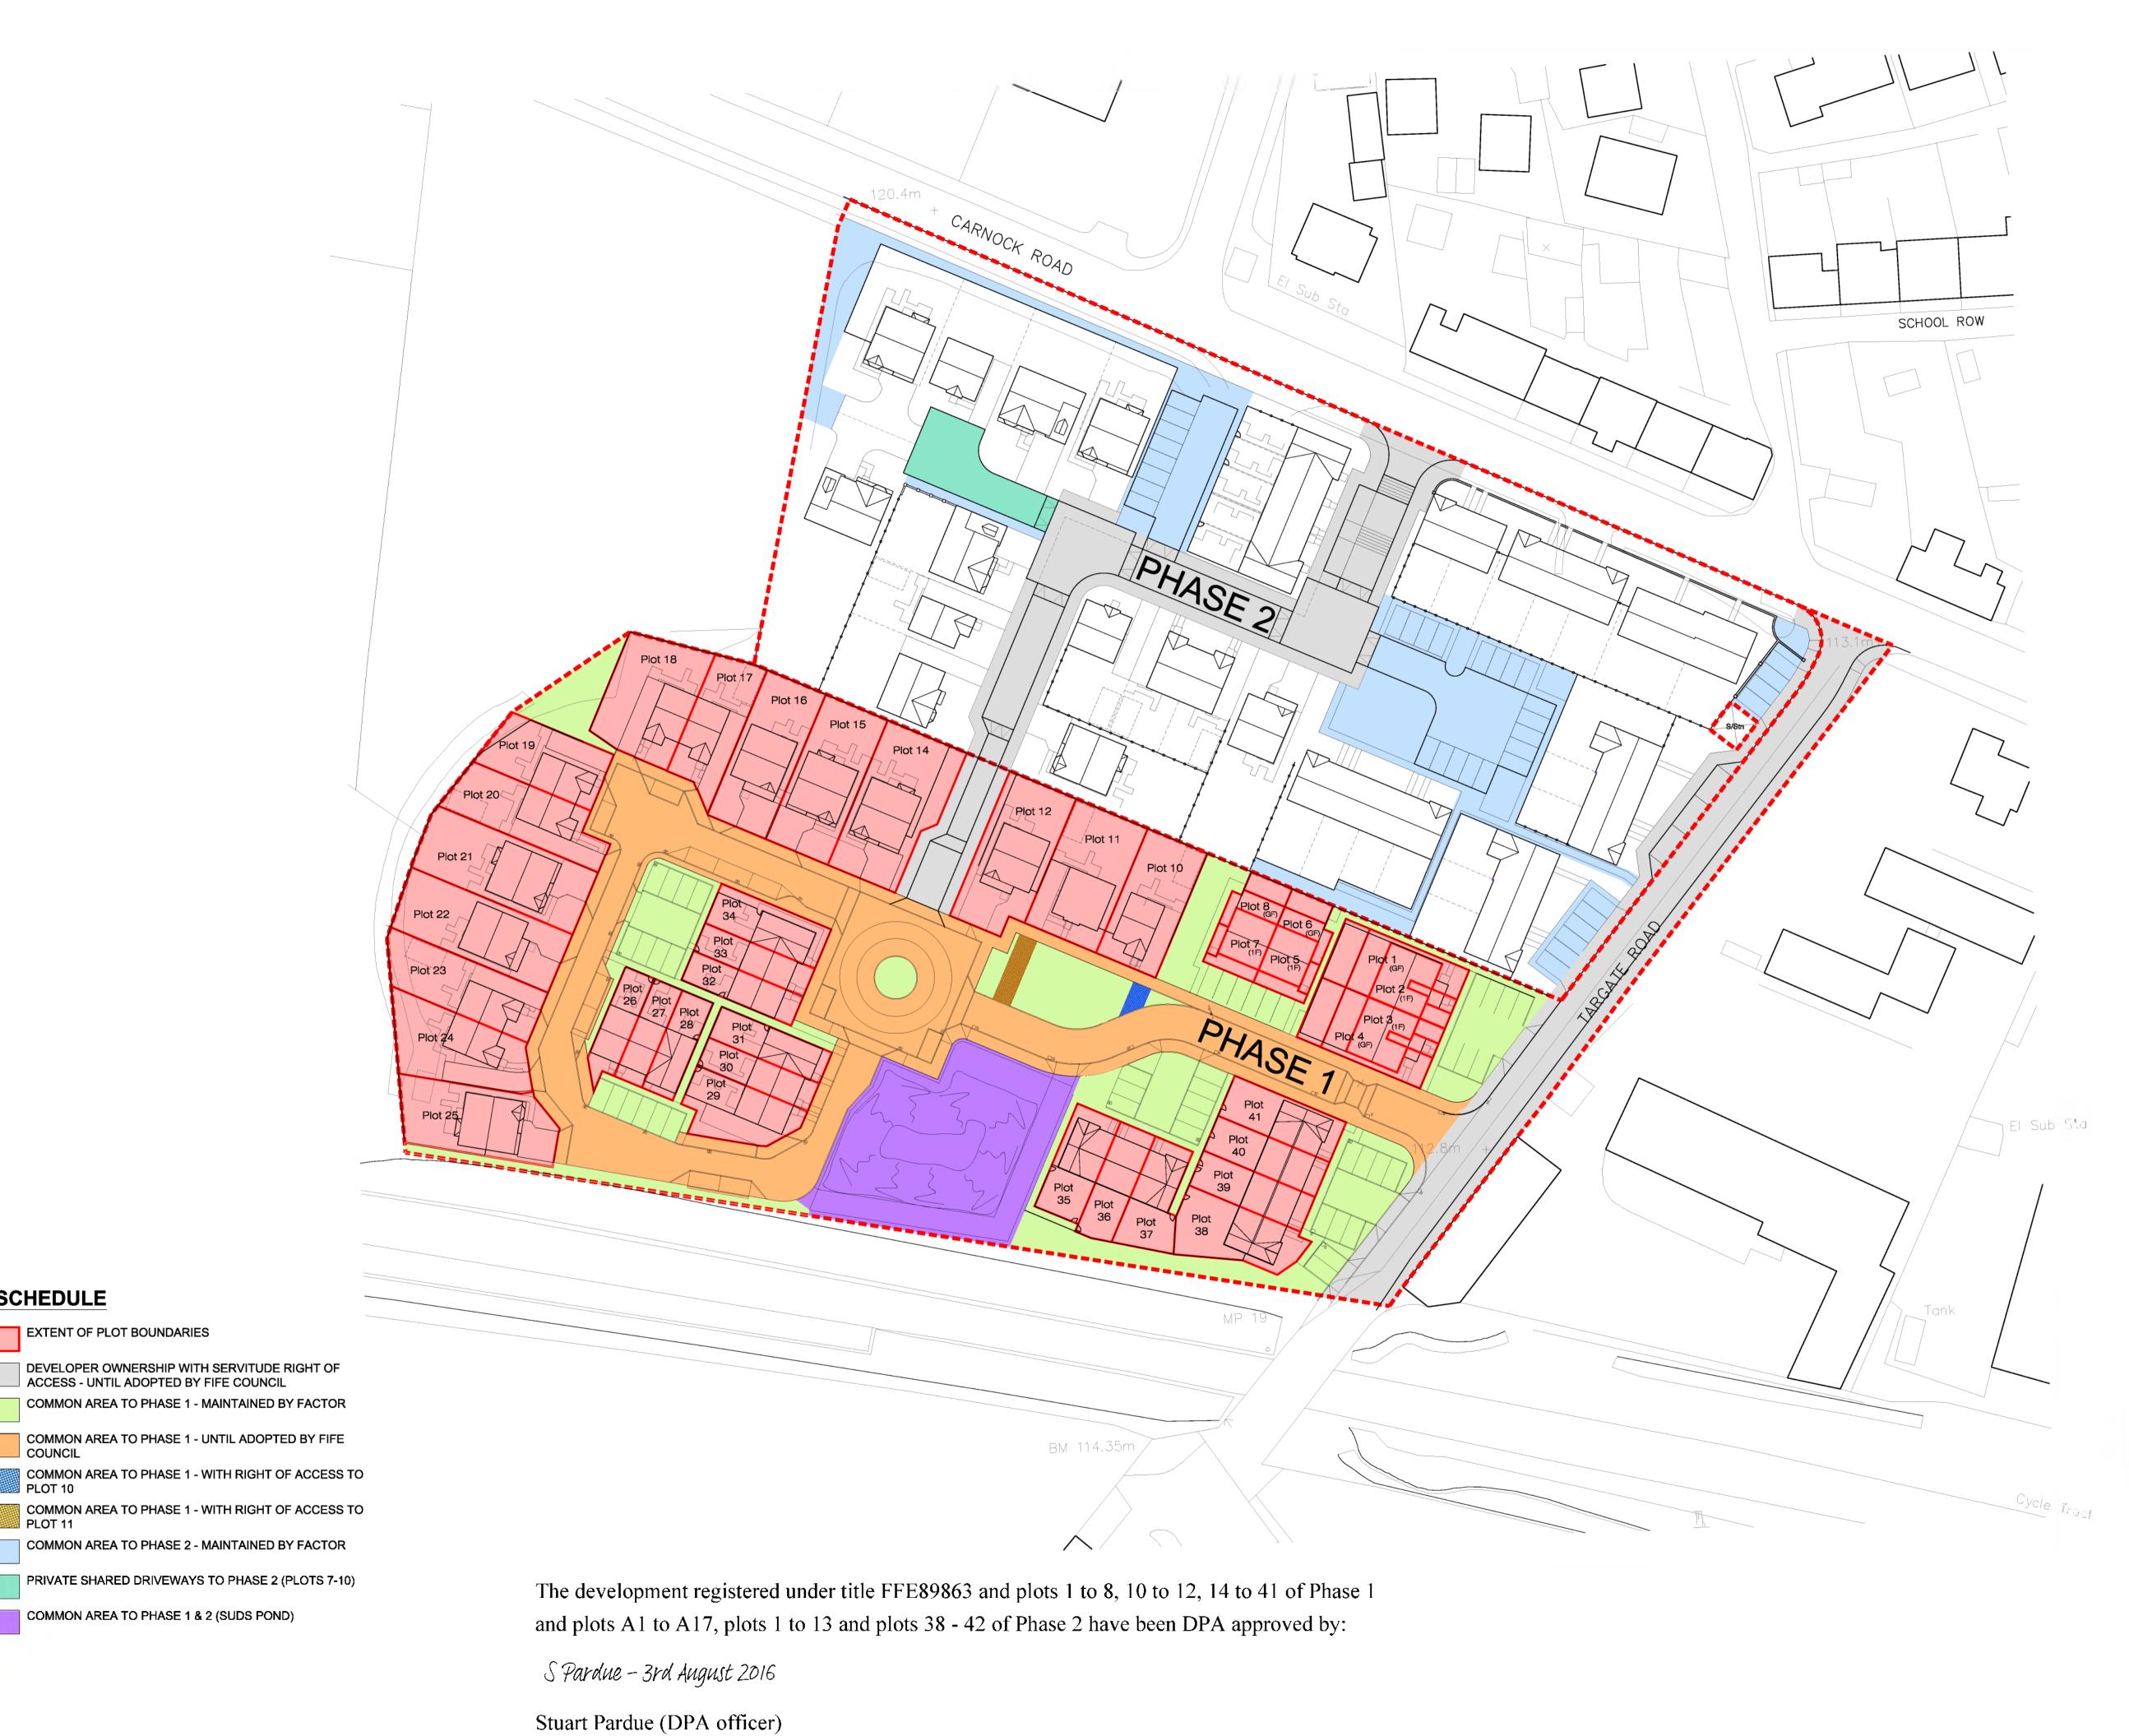

**SCHEDULE** 

COUNCIL

EXTENT OF PLOT BOUNDARIES

COMMON AREA TO PHASE 1 & 2 (SUDS POND)

| REVI     | BOUNDARY TO PLOTS 17 & 18 AMENDED                                                     | 18.09.2015 |
|----------|---------------------------------------------------------------------------------------|------------|
| REV H    | AMENDMENT TO PHASE 2 COMMON AREA                                                      | 28.08.2015 |
| REV G    | UPDATED AS PER DWF COMMENTS                                                           | 25.08.2015 |
| REV F    | BOUNDARY TO PLOT 18 AMENDED                                                           | 25.08.2015 |
| REV E    | UPDATED TO INCREASE GARDEN GROUND TO PLOT 18 & ADJUSTMENT TO NORTH EAST BOUNDARY      | 19.08.2015 |
| REV D    | UPDATED AS PER AWD MEETING                                                            | 28.07.2015 |
| REV C    | UPDATED AS PER DWF COMMENTS                                                           | 27.07.2015 |
| REV B    | UPDATED TO SHOW COMMON AREAS OF PHASE 2, SUDS                                         | 24.07.2015 |
| REV A    | POND & RIGHT OF ACCESS TO PLOTS 10 & 11<br>BOUNDARY LINE UPDATED AS PER LAND EXCHANGE | 15.06.2015 |
| REVISION |                                                                                       |            |

MIXED USE DEVELOPMENT CARNOCK ROAD, DUNFERMLINE ALLANWATER HOMES LTD

| SITE LAYOUT         |
|---------------------|
| SHELATOUT           |
| TITLE PLAN OVERVIEW |
|                     |

| SCALE  | 1:500 | DATE 11.11.2014 | BY       | LA |
|--------|-------|-----------------|----------|----|
|        | 1.500 |                 | DWG SIZE | A1 |
| DWG NO | 386   | 0 / 02 / 900    | REV      | ı  |