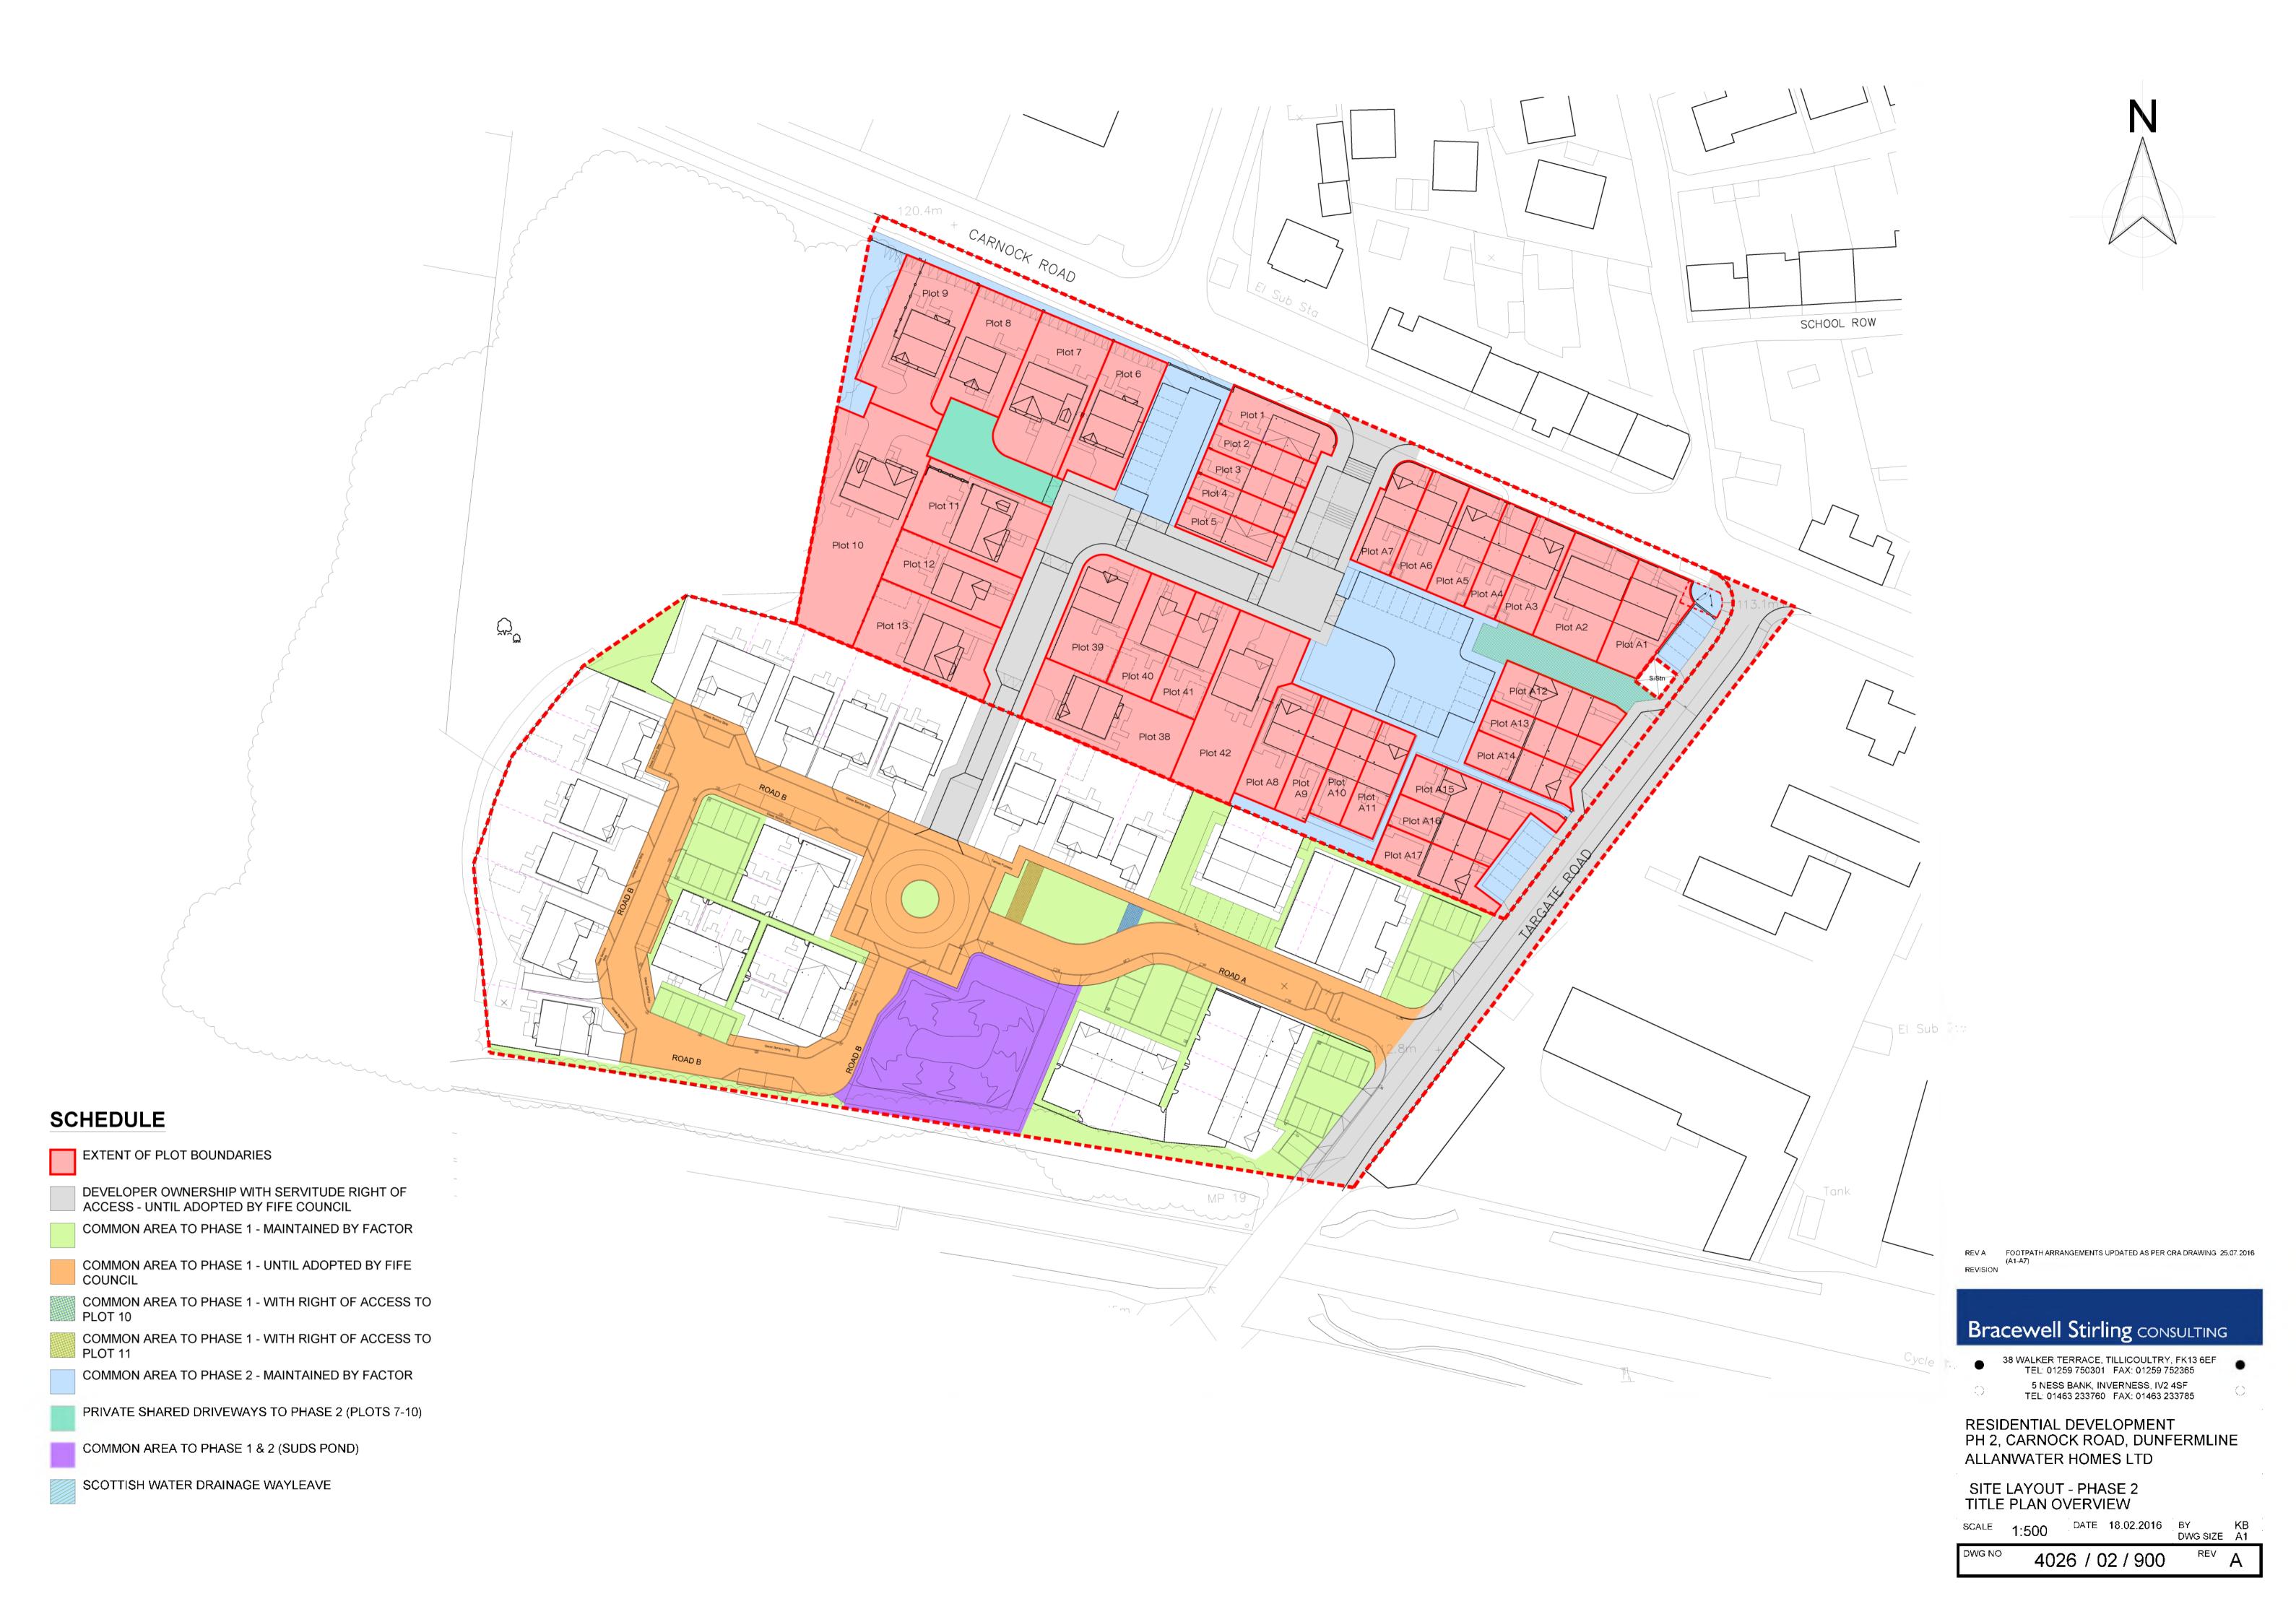

**SCHEDULE** 

COUNCIL

EXTENT OF PLOT BOUNDARIES

COMMON AREA TO PHASE 1 & 2 (SUDS POND)

| REVI     | BOUNDARY TO PLOTS 17 & 18 AMENDED                                                     | 18.09.2015 |
|----------|---------------------------------------------------------------------------------------|------------|
| REV H    | AMENDMENT TO PHASE 2 COMMON AREA                                                      | 28.08.2015 |
| REV G    | UPDATED AS PER DWF COMMENTS                                                           | 25.08.2015 |
| REV F    | BOUNDARY TO PLOT 18 AMENDED                                                           | 25.08.2015 |
| REV E    | UPDATED TO INCREASE GARDEN GROUND TO PLOT 18 & ADJUSTMENT TO NORTH EAST BOUNDARY      | 19.08.2015 |
| REV D    | UPDATED AS PER AWD MEETING                                                            | 28.07.2015 |
| REV C    | UPDATED AS PER DWF COMMENTS                                                           | 27.07.2015 |
| REV B    | UPDATED TO SHOW COMMON AREAS OF PHASE 2, SUDS                                         | 24.07.2015 |
| REV A    | POND & RIGHT OF ACCESS TO PLOTS 10 & 11<br>BOUNDARY LINE UPDATED AS PER LAND EXCHANGE | 15.06.2015 |
| REVISION |                                                                                       |            |

MIXED USE DEVELOPMENT CARNOCK ROAD, DUNFERMLINE ALLANWATER HOMES LTD

| SITE LAYOUT         |
|---------------------|
| SHELATOUT           |
| TITLE PLAN OVERVIEW |
|                     |

| SCALE  | 1:500 | DATE 11.11.2014 | BY       | LA |
|--------|-------|-----------------|----------|----|
|        | 1.500 |                 | DWG SIZE | A1 |
| DWG NO | 386   | 0 / 02 / 900    | REV      | ı  |