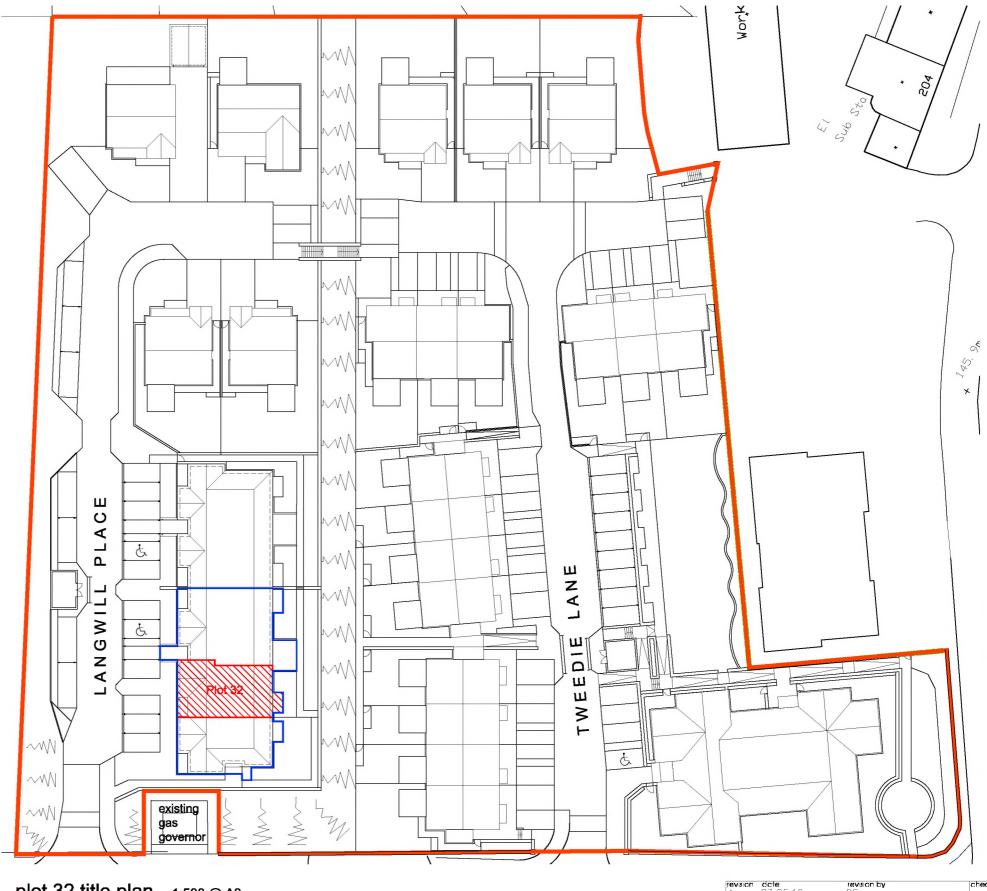

## DPA UNIQUE IDENTIFIER - MID159662 GRND FLR

plot 32 title plan - 1:500 @ A3

Former Curriehill Primary School Currie, Edinburgh

Limited and/or other Consultants.

Title Plan (ground floor)

Plot 32 Flat 2, 2 Langwill Place

All dimensions are to be read off this drawing and NOT scaled.

revision date A 23.05.16 revision by Block boundary colour amended. Floor level added.