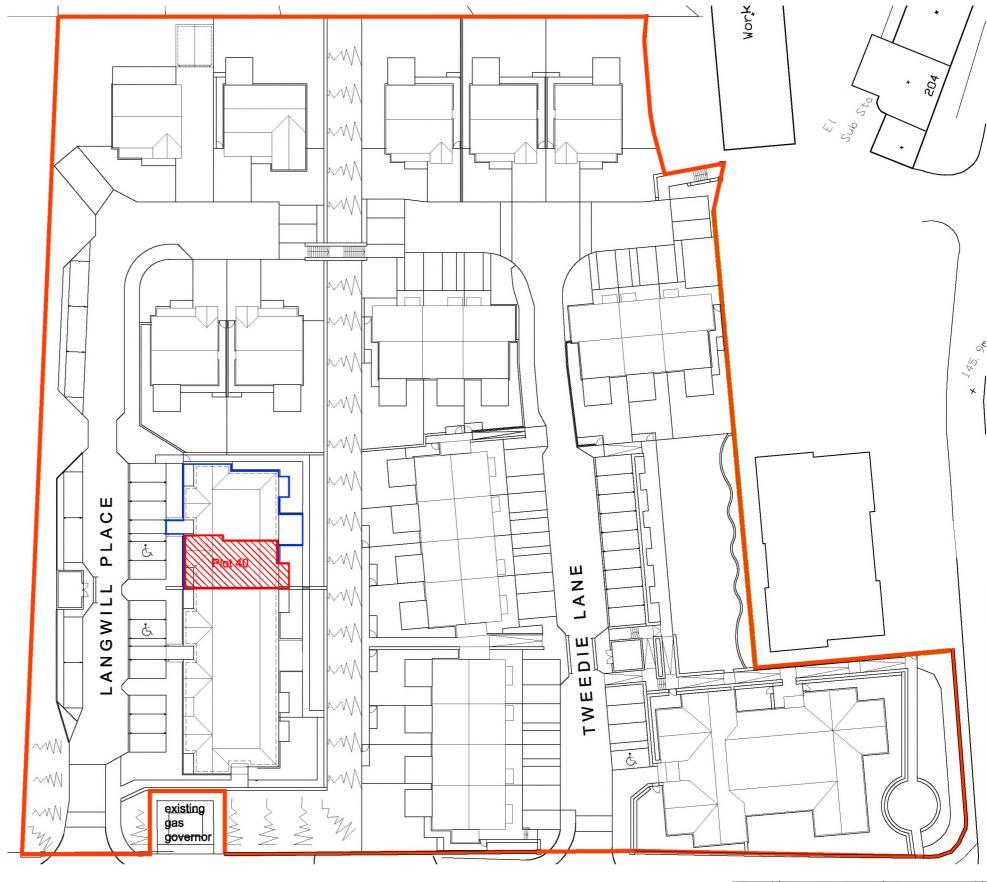

## FOR INFORMATION

Cruden Homes (East) Ltd.

## DPA UNIQUE IDENTIFIER - MID159662 GRND FLR

### plot 40 title plan - 1:500 @ A3

Former Curriehill Primary School Currie, Edinburgh

Limited and/or other Consultants.

Title Plan

Plot 40 (ground floor) Flat 2, 3 Langwill Place

| revision | date            | revision by |             | checked by |  |
|----------|-----------------|-------------|-------------|------------|--|
| Α        | 23.05.16        | DF          |             |            |  |
| Black    | houndary colour | amondod     | Floor lovel | addod      |  |