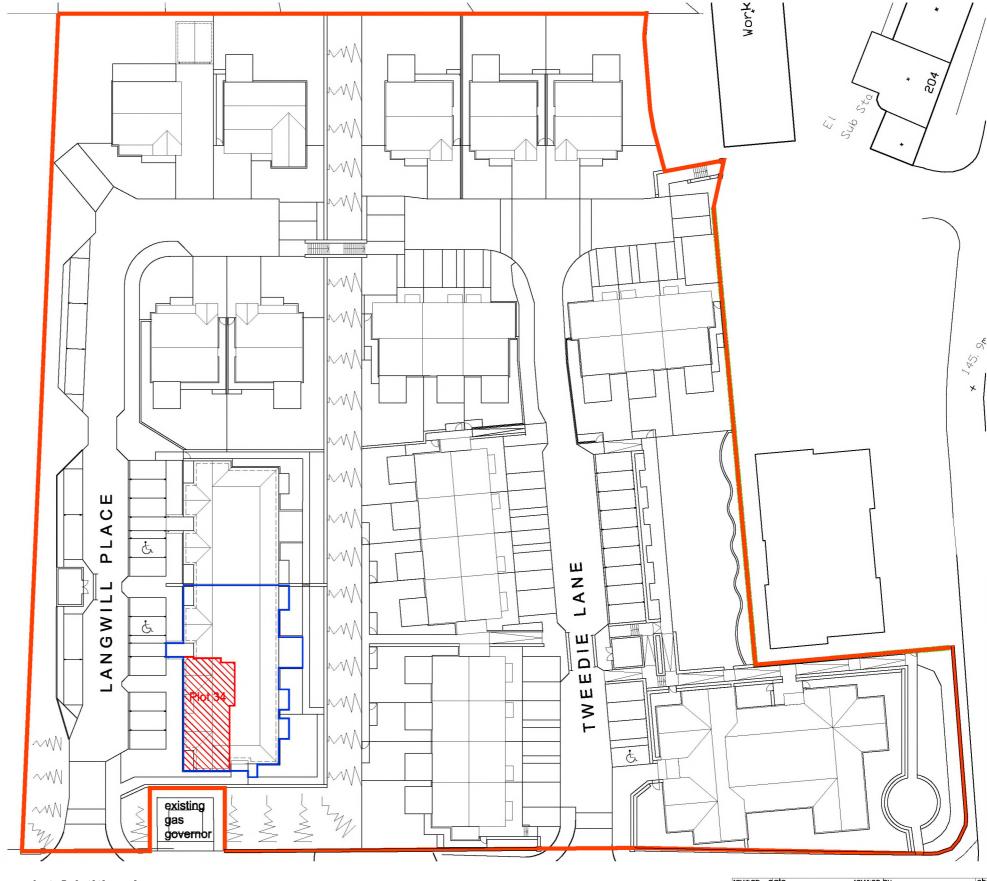

## block boundary plot/flat title area Ordnance Survey Licence Number 100020668

## drowing status FOR INFORMATION

Cruden Homes (East) Ltd.

### DPA UNIQUE IDENTIFIER - MID159662 1ST FLR

plot 34 title plan - 1:500 @ A3

Former Curriehill Primary School Currie, Edinburgh

All work to be executed in strict accordance with the by—laws nd regulations of the local authorities and inaccordance with the ritish FN & ISO Standards

- Where indicated/required, all drawings are to be read in conjunction with all other accuments issued by Gilbert Associates Limited and/or other Consultants.

Title Plan

Plot 34 (first floor)

Flat 4, 2 Langwill Place

 This drawing is copyright reserved and remains the property of Gilbert Associates Ltd.
 All levels and dimensions are to be checked on site by the contractor and any discrepancies must be reported immediately to

contractor and any discrepancies must be reported immediately to the Architect.

— All dimensions are to be read off this drawing and NOT scaled.

| revision | date            | revision by |             | checked by                            |  |
|----------|-----------------|-------------|-------------|---------------------------------------|--|
| A        | 23.05.16        | DF          |             | · · · · · · · · · · · · · · · · · · · |  |
| Black    | houndary colour | amondod     | Floor loval | addad                                 |  |