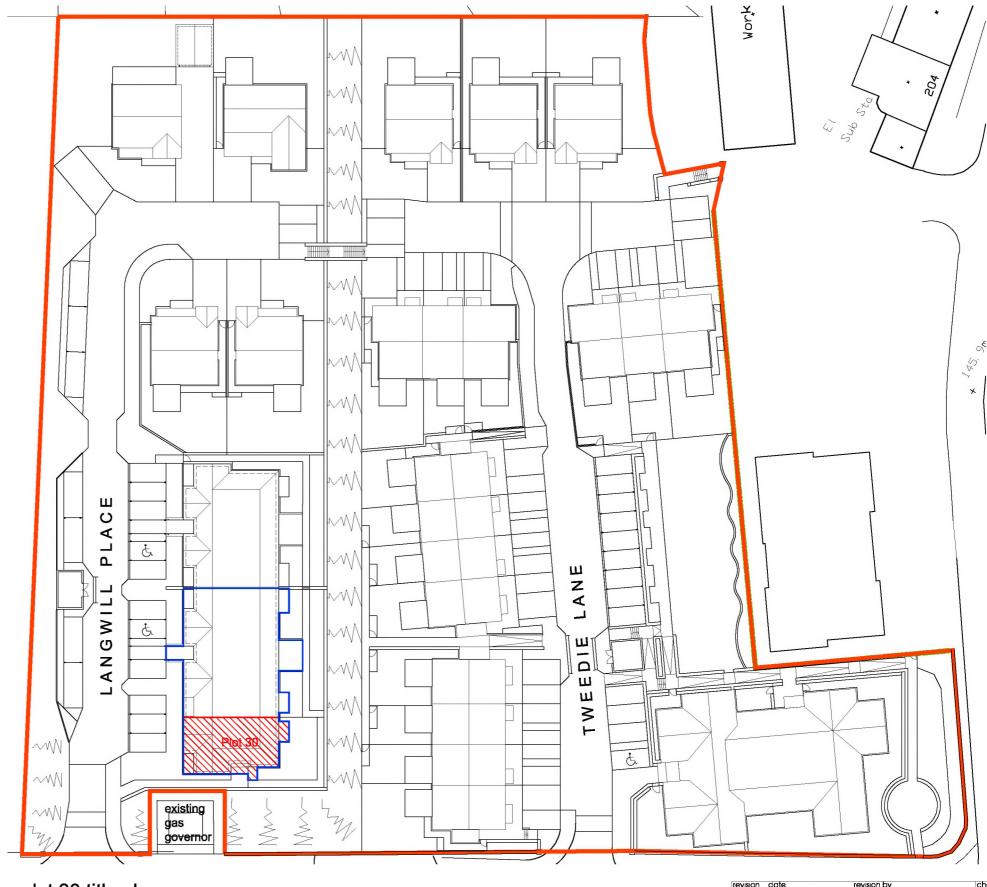

## DPA UNIQUE IDENTIFIER - MID159662 GRND FLR

### plot 30 title plan - 1:500 @ A3

Former Curriehill Primary School Currie, Edinburgh

All work to be executed in strict accordance with the by—laws nd regulations of the local authorities and inaccordance with the ritish FNI & ISO Standards

- Where indicated/required, all drawings are to be read in conjunction with all other accuments issued by Gilbert Associates Limited and/or other Consultants.

Title Plan

Plot 30 (ground floor)

1 Langwill Place