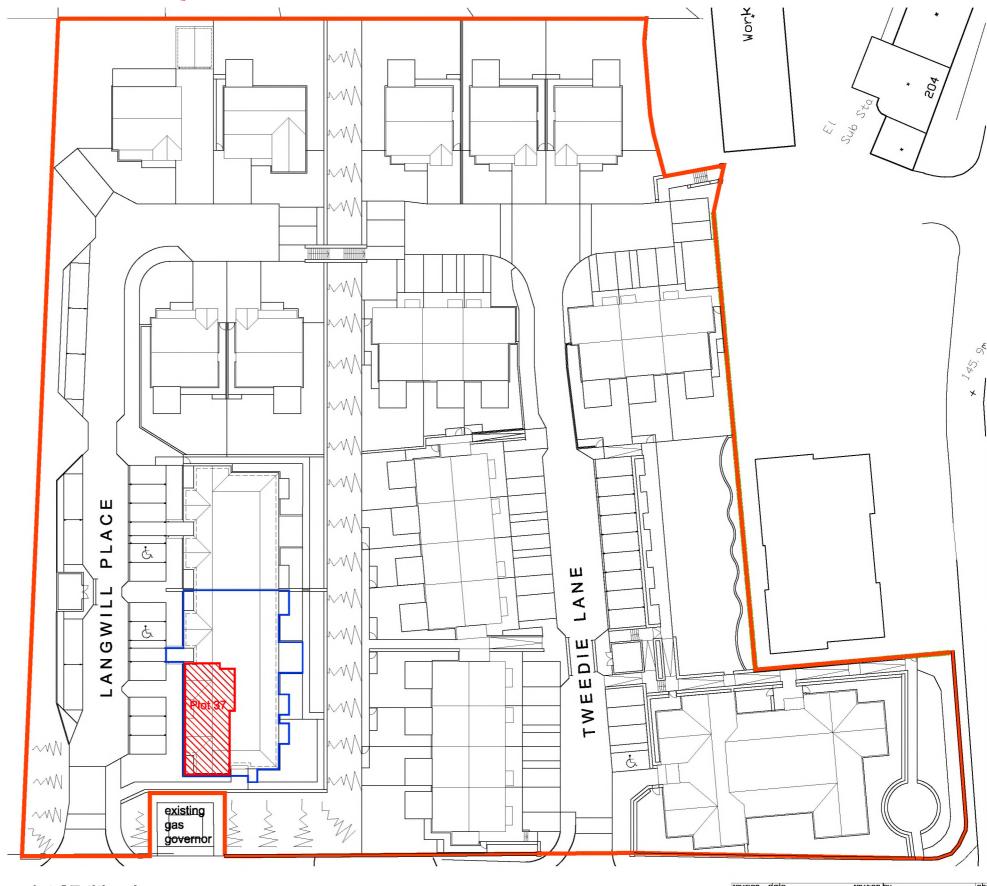

## block boundary plot/flat title area Ordnance Survey Licence Number 100020668

## drawing status FOR INFORMATION

Cruden Homes (East) Ltd.

## DPA UNIQUE IDENTIFIER - MID159662 2ND FLR

### plot 37 title plan - 1:500 @ A3

Former Curriehill Primary School Currie, Edinburgh

All work to be executed in strict accordance with the by—laws and regulations of the local authorities and inaccordance with the titleh FN & ISO Standards

 Where indicated/required, all drawings are to be read in conjunction with all other documents issued by Gilbert Associates Limited and/or other Consultants. drawing info Title Plan

Plot 37 (second floor) Flat 7, 2 Langwill Place