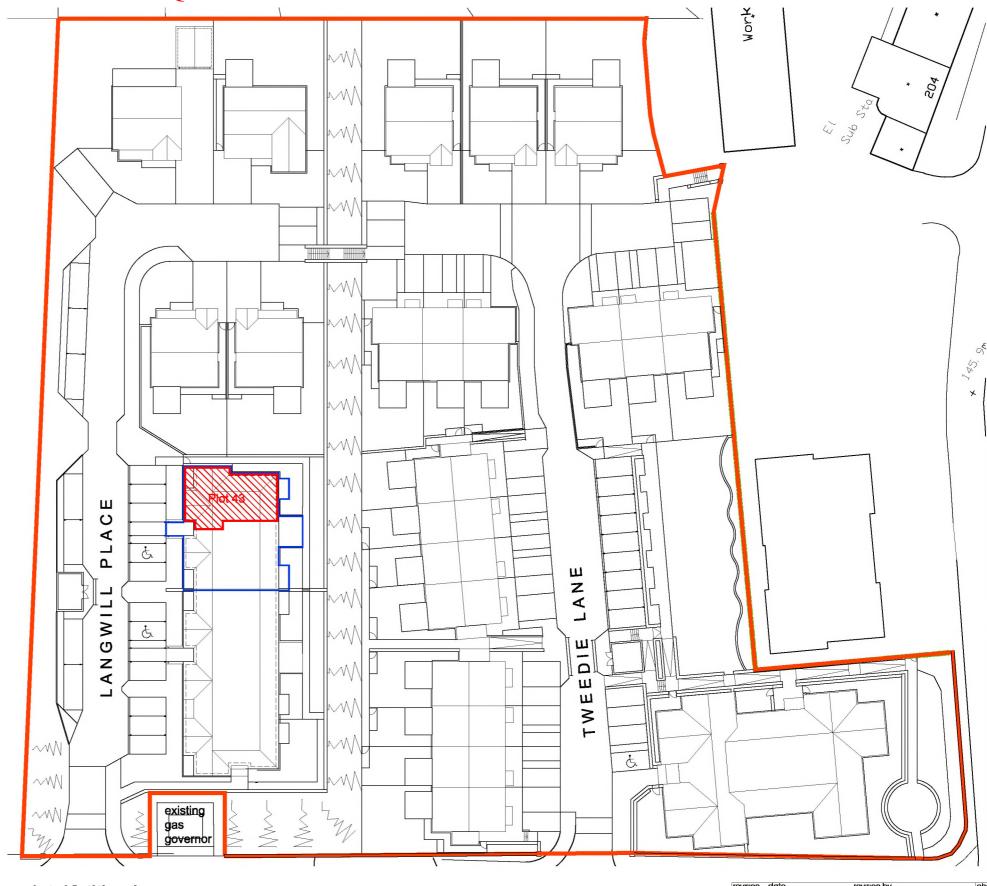

## DPA UNIQUE IDENTIFIER - MID159662 GRND FLR

plot 39 title plan - 1:500 @ A3

Former Curriehill Primary School Currie, Edinburgh

All work to be executed in strict accordance with the by—laws nd regulations of the local authorities and inaccordance with the ritish FNI & ISO Standards

- Where indicated/required, all drawinas are to be read in conjunction with all other accuments issued by Gilbert Associates Limited and/or other Consultants.

Title Plan

Plot 39 (ground floor)

Flat 1, 3 Langwill Place