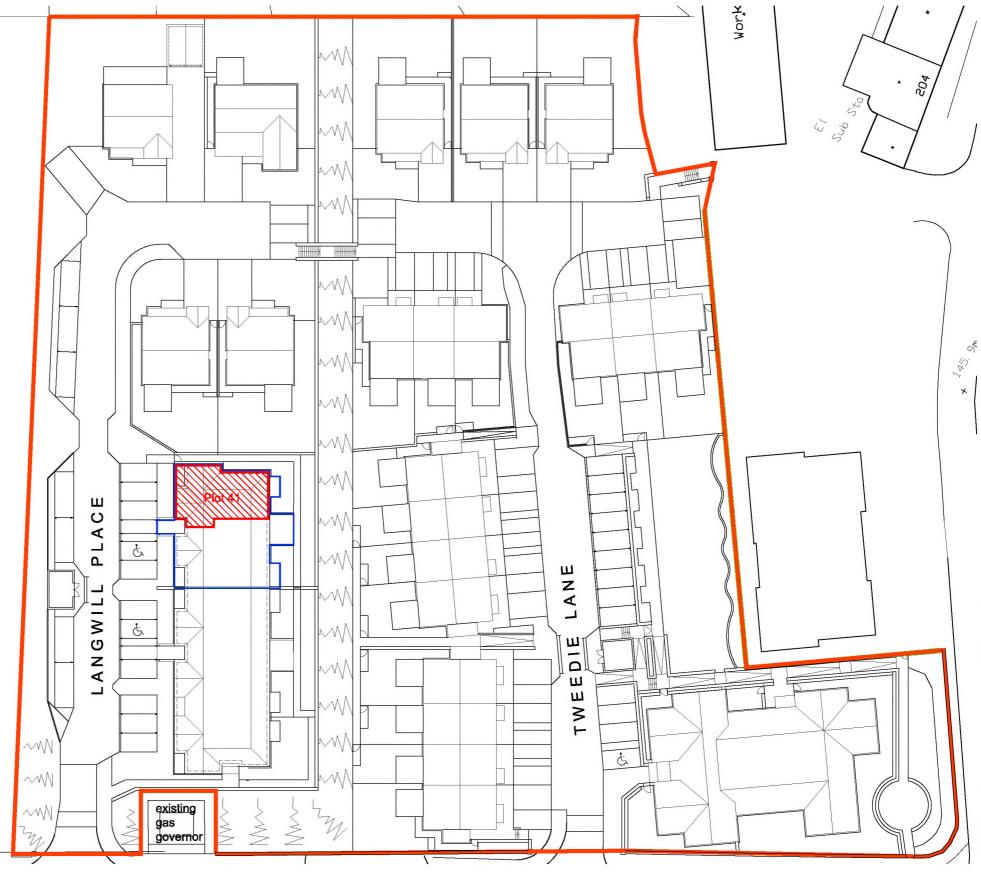

## DPA UNIQUE IDENTIFIER - MID159662 1ST FLR

plot 41 title plan - 1:500 @ A3

Former Curriehill Primary School Currie, Edinburgh

Limited and/or other Consultants.

Title Plan

Plot 41 (first floor) Flat 3, 3 Langwill Place