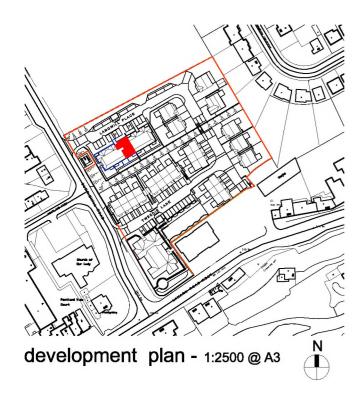

## DPA UNIQUE IDENTIFIER - MID159662 1ST FLR

plot 42 title plan - 1:500 @ A3

Former Curriehill Primary School Currie, Edinburgh

Limited and/or other Consultants.

Title Plan

Plot 42 (first floor)

Flat 4, 3 Langwill Place