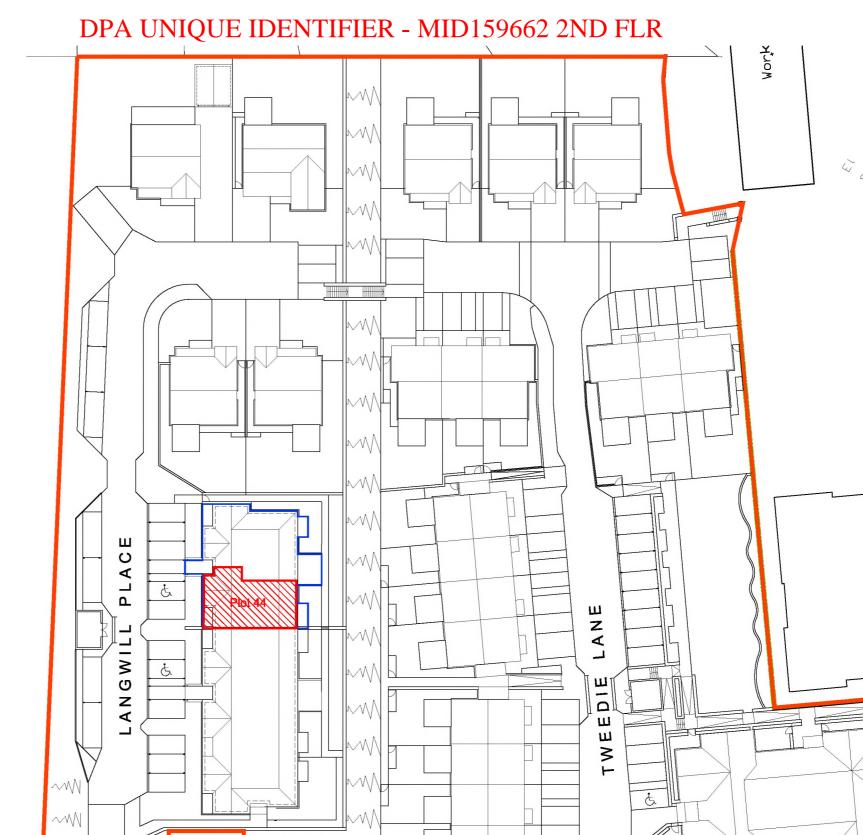

## drawing status FOR INFORMATION

Cruden Homes (East) Ltd.

## plot 44 title plan - 1:500 @ A3

existing gas g<del>overn</del>or

Former Curriehill Primary School Currie, Edinburgh

- All work to be executed in strict accordance with the by—laws nd regulations of the local authorities and inaccordance with the tritish FN & ISO Standards

 Where indicated/required, all drawings are to be read in conjunction with all other documents issued by Gilbert Associates Limited and/or other Consultants. drawing info Title Plan

Plot 44 (second floor) Flat 6, 3 Langwill Place