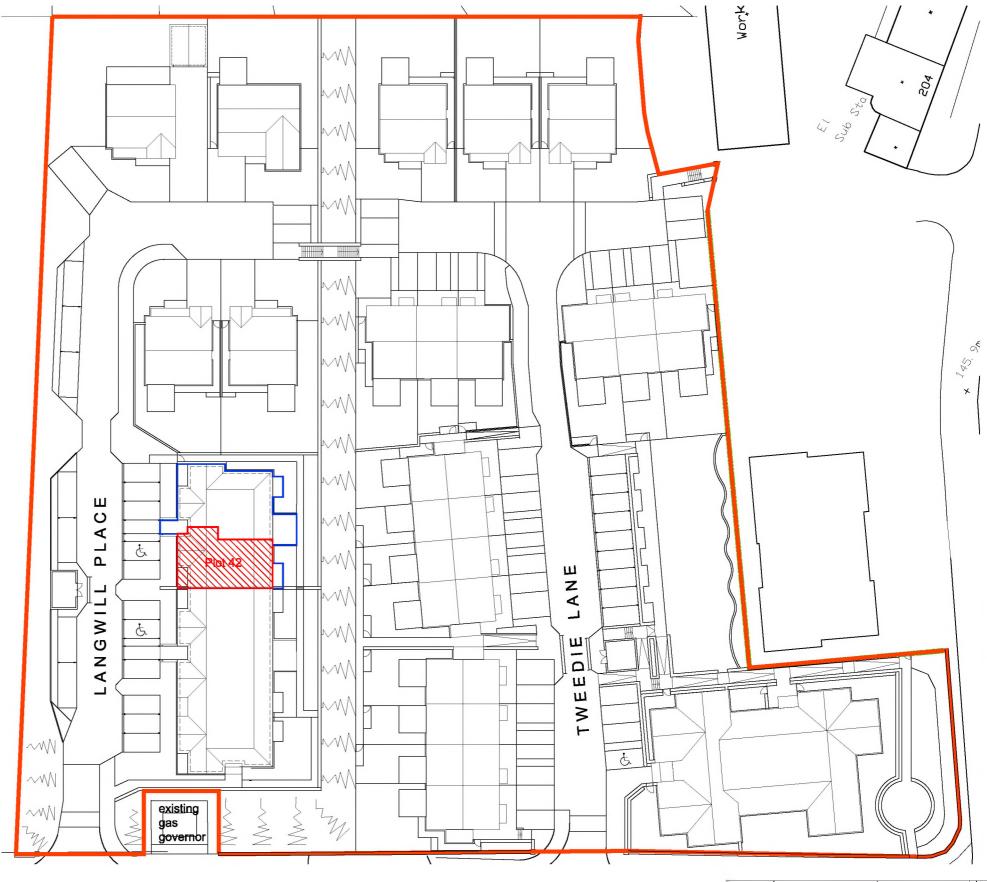

## DPA UNIQUE IDENTIFIER - MID159662 1ST FLR

plot 42 title plan - 1:500 @ A3

Former Curriehill Primary School Currie, Edinburgh

Limited and/or other Consultants.

Title Plan

Plot 42 (first floor)

Flat 4, 3 Langwill Place

| revision |          |        | revision by |       |       | checked by |  |
|----------|----------|--------|-------------|-------|-------|------------|--|
|          | 23.05.16 |        | DF          |       |       |            |  |
| Block    | boundary | colour | amended.    | Floor | level | added.     |  |