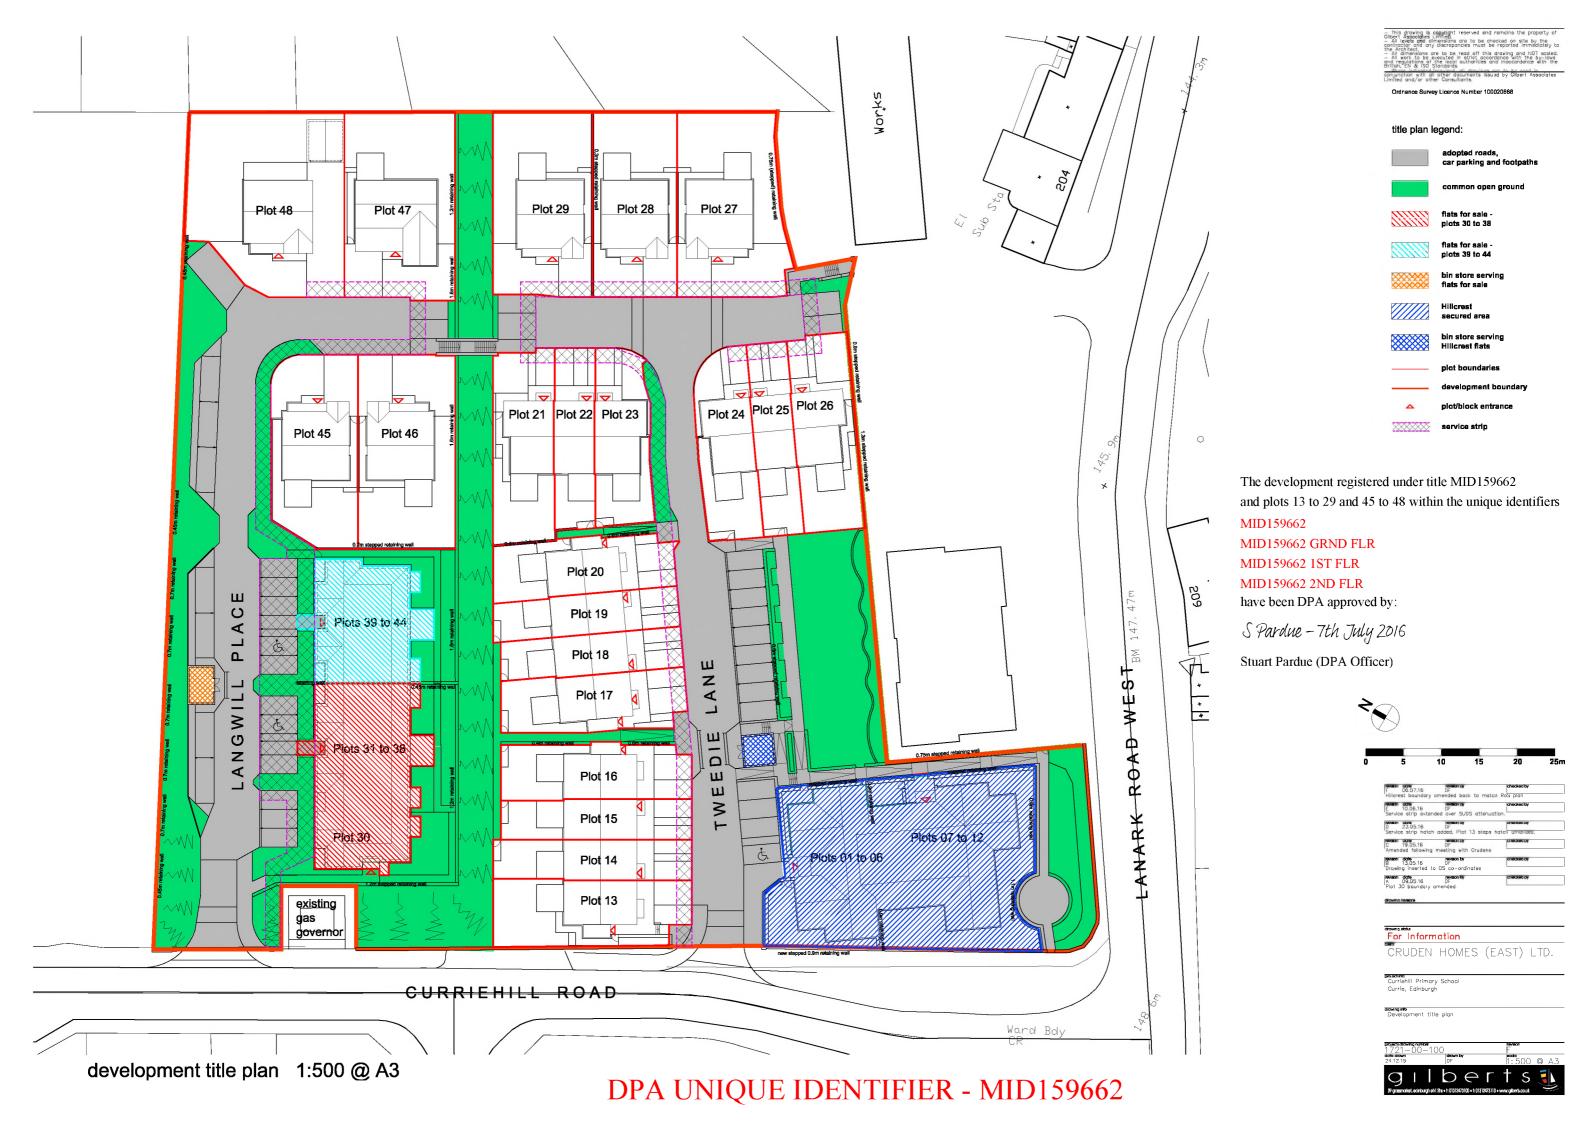

## DPA UNIQUE IDENTIFIER - MID159662 GRND FLR

### plot 30 title plan - 1:500 @ A3

Former Curriehill Primary School Currie, Edinburgh

All work to be executed in strict accordance with the by—laws nd regulations of the local authorities and inaccordance with the ritish FNI & ISO Standards

- Where indicated/required, all drawings are to be read in conjunction with all other accuments issued by Gilbert Associates Limited and/or other Consultants.

Title Plan

Plot 30 (ground floor)

1 Langwill Place