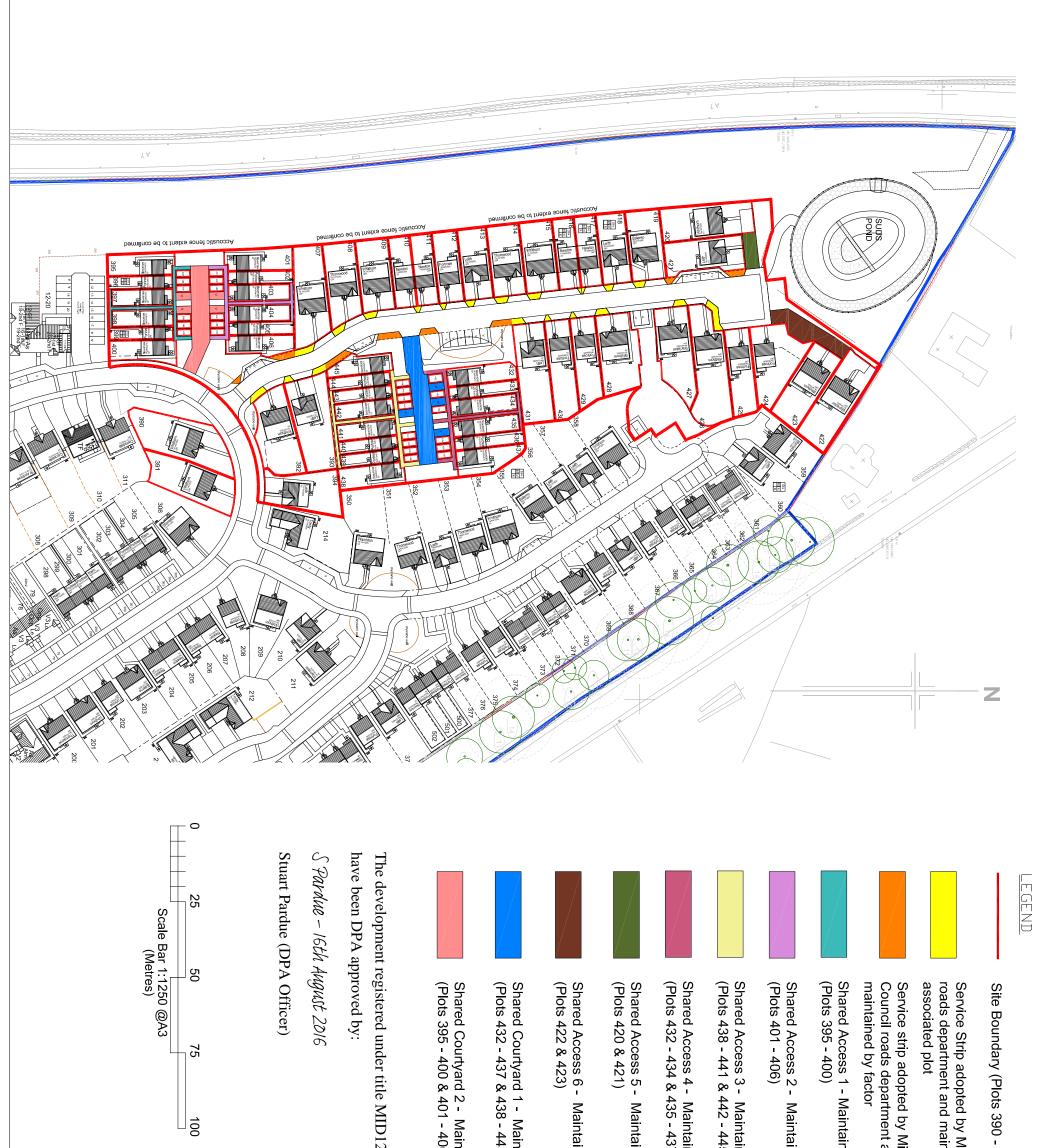

| Persimmon Homes East Scotland<br>Unit 1<br>Wester Inch Business Park<br>Old Well Court<br>Bathgate<br>West Lothian<br>EH48 2TQ<br>19th August 2016 | 28722 and plots 390 to 445 within | ntained by factor<br>06) | ntained by factor<br>I5) | ined by factor | ined by factor | ined by factor<br>37) | ined by factor<br>5) | ined by factor | ned by factor | lidlothian<br>and | /idlothian Council<br>ntained by | -445) |
|----------------------------------------------------------------------------------------------------------------------------------------------------|-----------------------------------|--------------------------|--------------------------|----------------|----------------|-----------------------|----------------------|----------------|---------------|-------------------|----------------------------------|-------|
| Gorebridge. Dew                                                                                                                                    | ar Pa                             | ark -                    | De                       | velo           | onn            | ner                   | nt A                 | nn             | OV            | al F              | lan                              |       |

## Unuge, Dewai I ark - Development Approval I lan.