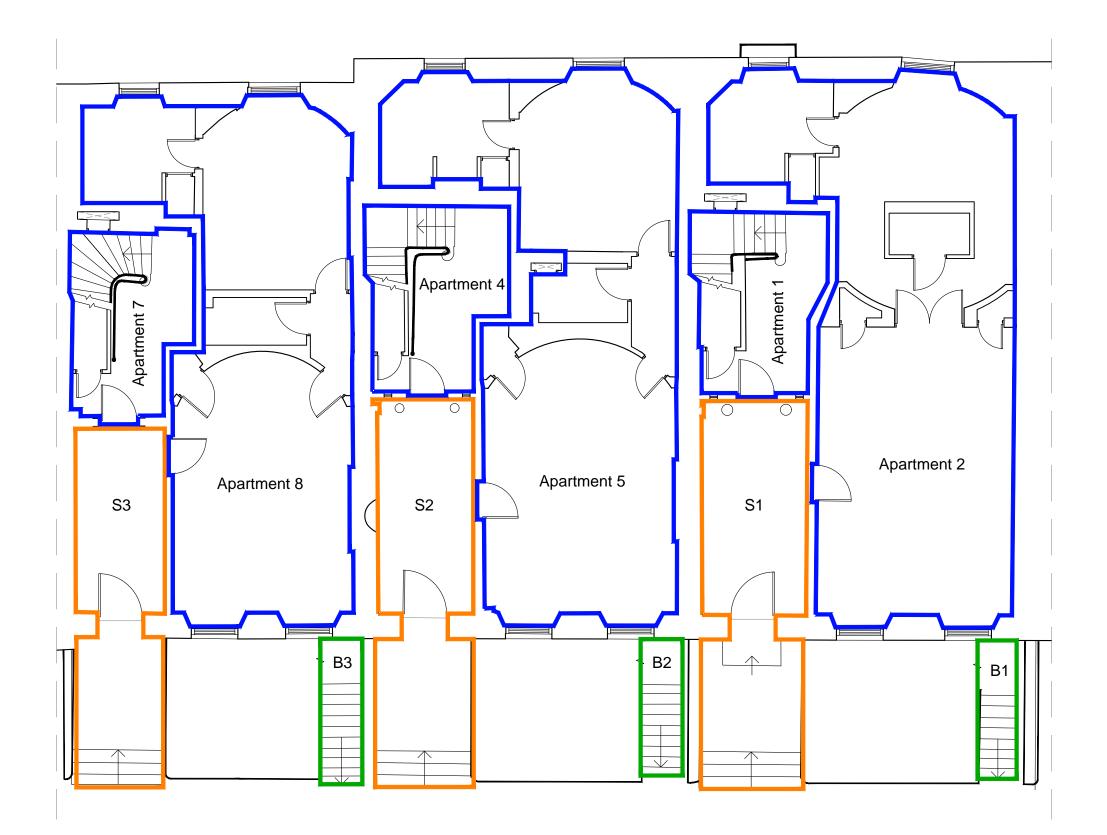

## Drawing Notes:

- 1. Red line indicates ownership boundary.
- 2. Green line indicates block boundary.

The Development registered under title MID132799 and apartments 1 to 9 within have been DPA approved by: