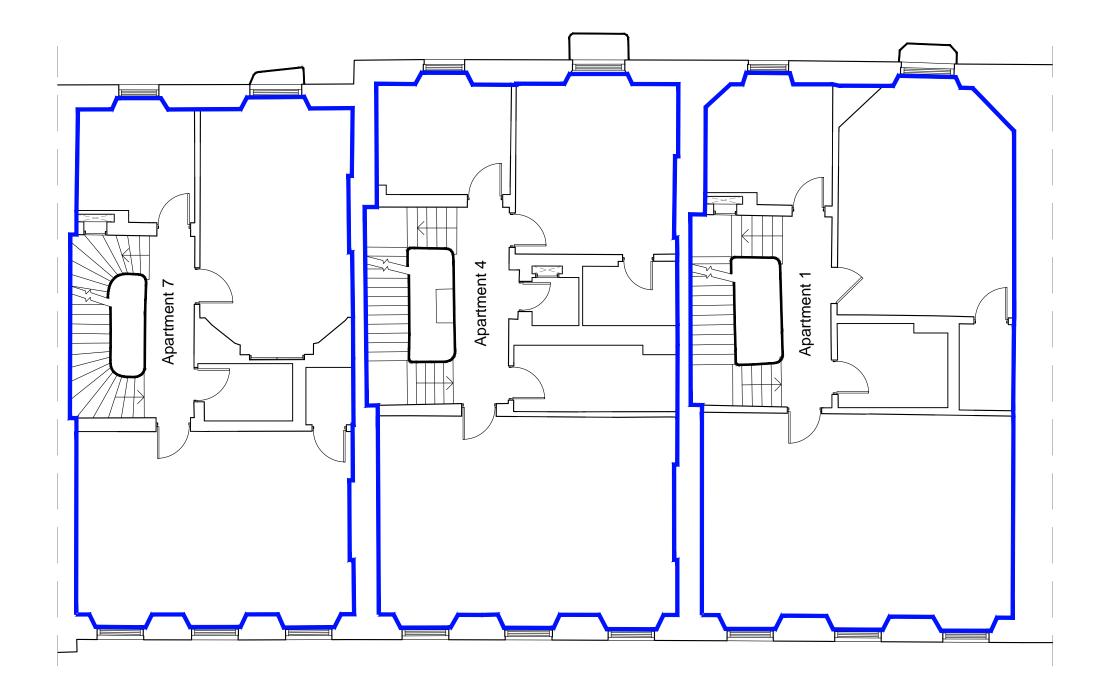

## Drawing Notes:

- 1. Red line indicates ownership boundary.
- 2. Green line indicates block boundary.

The Development registered under title MID132799 and apartments 1 to 9 within have been DPA approved by: