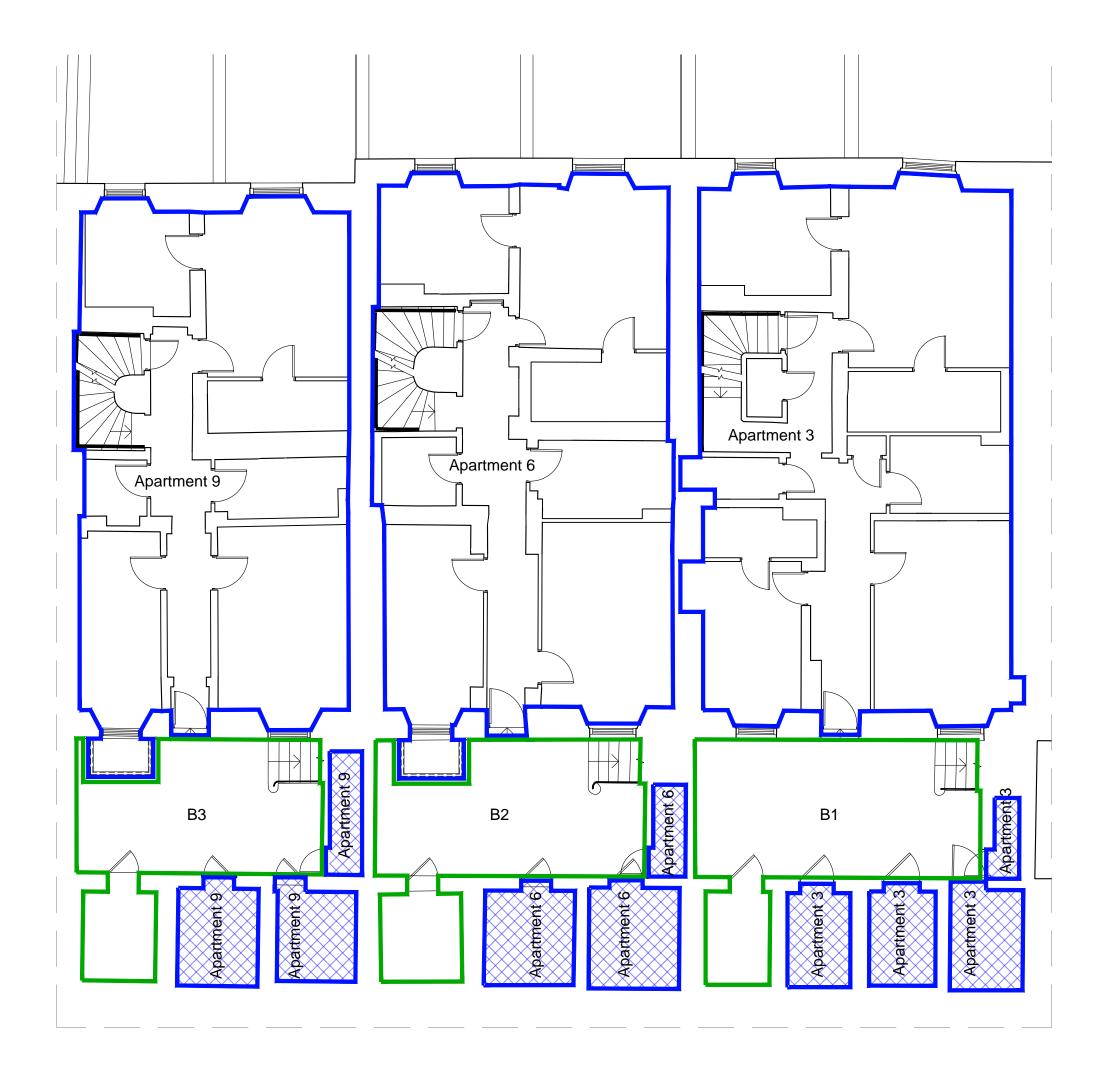

## Drawing Notes:

- 1. Red line indicates ownership boundary.
- 2. Green line indicates block boundary.

The Development registered under title MID132799 and apartments 1 to 9 within have been DPA approved by: