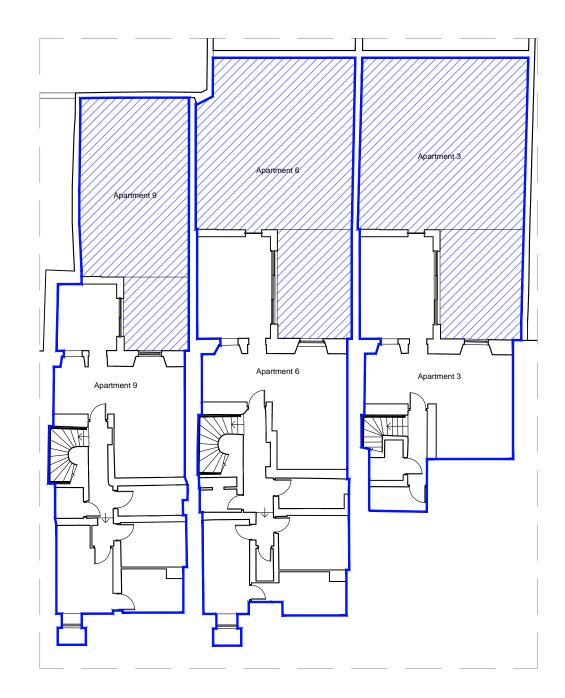

|                                    |                            | nff     | $\top$           |

## Drawing Notes:

- 1. Red line indicates ownership boundary.
- 2. Green line indicates block boundary.

The Development registered under title MID132799 and apartments 1 to 9 within have been DPA approved by: