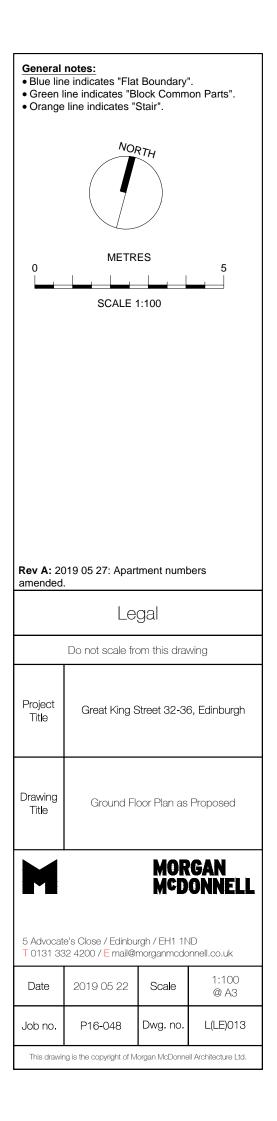

|                                    |                            | nff     | $\top$           |

## Drawing Notes:

- 1. Red line indicates ownership boundary.
- 2. Green line indicates block boundary.

The Development registered under title MID132799 and apartments 1 to 9 within have been DPA approved by: