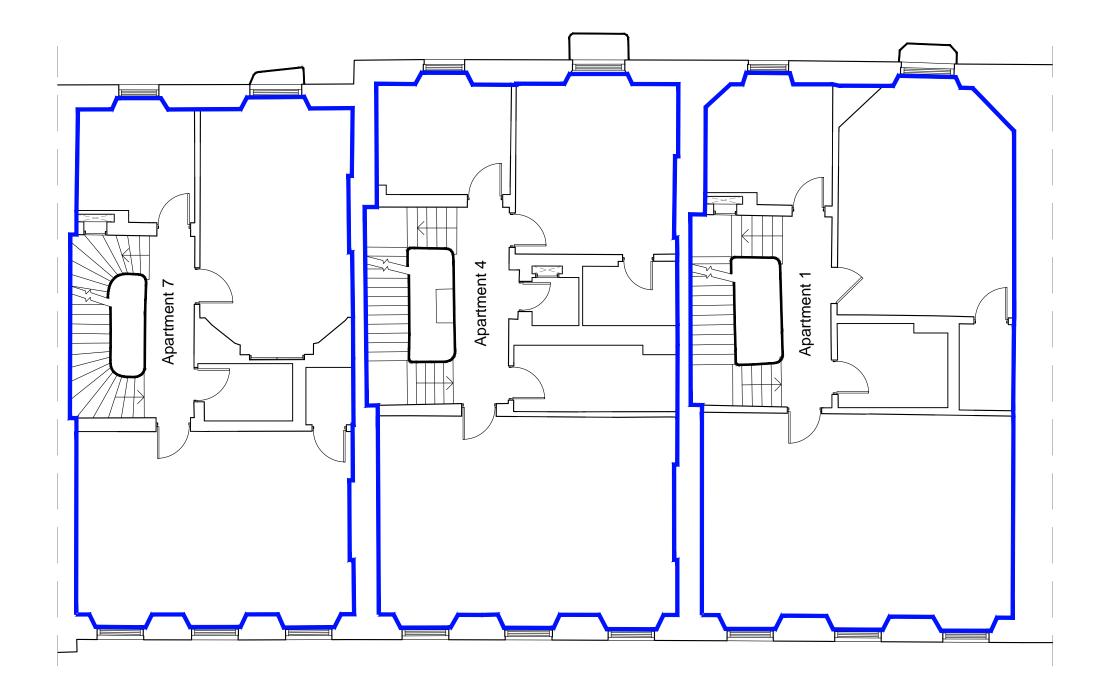

|                                    |                            | nff     | $\top$           |

## Drawing Notes:

- 1. Red line indicates ownership boundary.
- 2. Green line indicates block boundary.

The Development registered under title MID132799 and apartments 1 to 9 within have been DPA approved by: