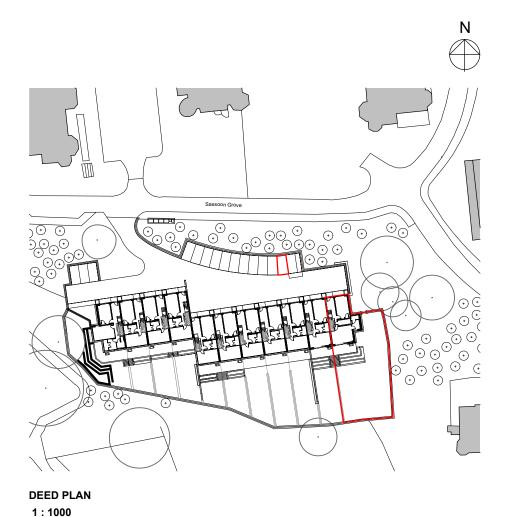

The development registered under title MID210689 and plots KC01 to KC11 within have been DPA approved by:

D MacDonald - 26/07/2022

David MacDonald (DPA Officer)

1:200

E1926

CHP-CDA-SW-00-DR-A-LE-0001 P1

© Comprehensive Design Architects Ltd. All rights reserved

CONSTRUCTION (DESIGN AND MANAGEMENT) REGULATIONS 2015

This drawing is to be read in conjunction with CDA's Standard Hazard and Risk Assessment of architectural matters (CDM) series drawings.

Works to be carried out in accordance with the Construction Phase plan prepared by the Principal Contractor.

PLOT BOUNDARY

P1 23.05.22 FIRST ISSUE Rev Date Description

# **Comprehensive Design Architects**

16 Moray Place Edinburgh EH3 6DT T: 0131 225 1111 www.cda-group.co.uk

AEROF CRAIGHOUSE LTD.

SITE WIDE, CRAIGHOUSE

KINGS CRAIG - FEU PLAN - GROUND FLOOR PLOT KC01

DF

23.05.22 NOTED@A3 IM

**LEGAL PLAN** 

S0

internal job no

E1926

CHP-CDA-SW-00-DR-A-LE-0001 P1

**DEED PLAN** 1:1000

PLOT KC02 GROUND FLOOR PLAN

1:200