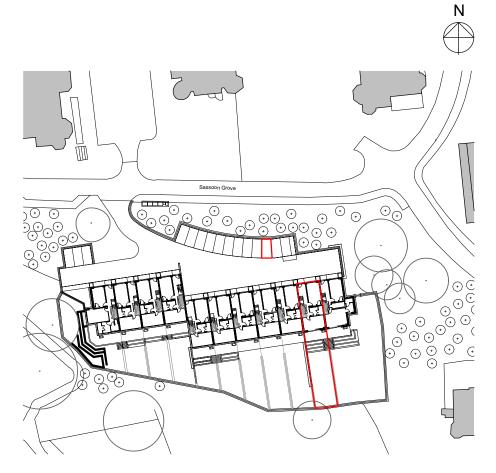

The development registered under title MID210689 and plots KC01 to KC11 within have been DPA approved by:

D MacDonald - 26/07/2022

David MacDonald (DPA Officer)

1:200

E1926

CHP-CDA-SW-00-DR-A-LE-0001 P1

© Comprehensive Design Architects Ltd. All rights reserved

CONSTRUCTION (DESIGN AND MANAGEMENT) REGULATIONS 2015

This drawing is to be read in conjunction with CDA's Standard Hazard and Risk Assessment of architectural matters (CDM) series drawings.

Works to be carried out in accordance with the Construction Phase plan prepared by the Principal Contractor.

PLOT BOUNDARY

P1 23.05.22 FIRST ISSUE Rev Date Description

# **Comprehensive Design Architects**

16 Moray Place Edinburgh EH3 6DT T: 0131 225 1111 www.cda-group.co.uk

AEROF CRAIGHOUSE LTD.

SITE WIDE, CRAIGHOUSE

KINGS CRAIG - FEU PLAN - GROUND FLOOR PLOT KC01

DF

23.05.22 NOTED@A3 IM

**LEGAL PLAN** 

S0

internal job no

E1926

CHP-CDA-SW-00-DR-A-LE-0001 P1

**DEED PLAN** 1:1000

PLOT KC02 GROUND FLOOR PLAN

1:200