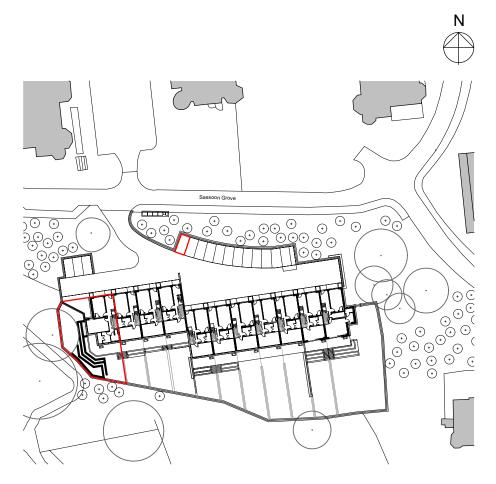

The development registered under title MID210689 and plots KC01 to KC11 within have been DPA approved by:

D MacDonald - 26/07/2022

David MacDonald (DPA Officer)

1:200

E1926

CHP-CDA-SW-00-DR-A-LE-0001 P1

© Comprehensive Design Architects Ltd. All rights reserved