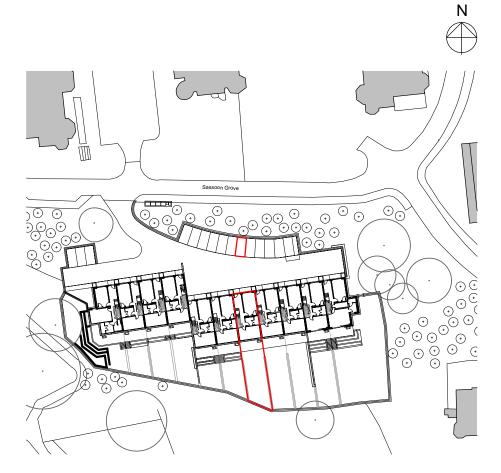

The development registered under title MID210689 and plots KC01 to KC11 within have been DPA approved by:

D MacDonald - 26/07/2022

David MacDonald (DPA Officer)

1:200

E1926

CHP-CDA-SW-00-DR-A-LE-0001 P1

© Comprehensive Design Architects Ltd. All rights reserved

PLOT BOUNDARY

P1 23.05.22 FIRST ISSUE Rev Date Description