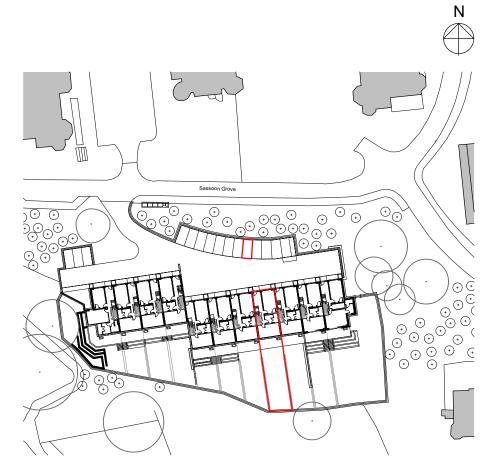

The development registered under title MID210689 and plots KC01 to KC11 within have been DPA approved by:

D MacDonald - 26/07/2022

David MacDonald (DPA Officer)

1:200

E1926

CHP-CDA-SW-00-DR-A-LE-0001 P1

© Comprehensive Design Architects Ltd. All rights reserved

**LEGAL PLAN** 

S0

internal job no

E1926

CHP-CDA-SW-00-DR-A-LE-0001 P1

**DEED PLAN** 1:1000

PLOT KC02 GROUND FLOOR PLAN

1:200