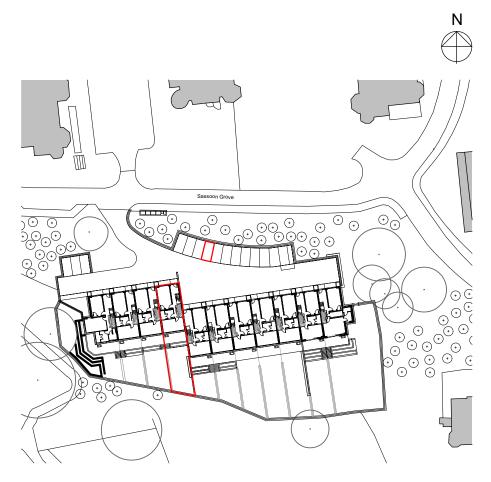

The development registered under title MID210689 and plots KC01 to KC11 within have been DPA approved by:

D MacDonald - 26/07/2022

David MacDonald (DPA Officer)

1:200

E1926

CHP-CDA-SW-00-DR-A-LE-0001 P1

© Comprehensive Design Architects Ltd. All rights reserved

CONSTRUCTION (DESIGN AND MANAGEMENT) REGULATIONS 2015

This drawing is to be read in conjunction with CDA's Standard Hazard and Risk Assessment of architectural matters (CDM) series drawings.

Works to be carried out in accordance with the Construction Phase plan prepared by the Principal Contractor.