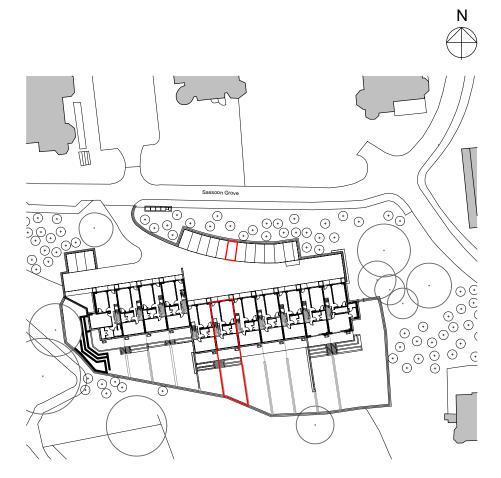

The development registered under title MID210689 and plots KC01 to KC11 within have been DPA approved by:

D MacDonald - 26/07/2022

David MacDonald (DPA Officer)

1:200

E1926

CHP-CDA-SW-00-DR-A-LE-0001 P1

© Comprehensive Design Architects Ltd. All rights reserved

PLOT BOUNDARY

P1 23.05.22 FIRST ISSUE Rev Date Description