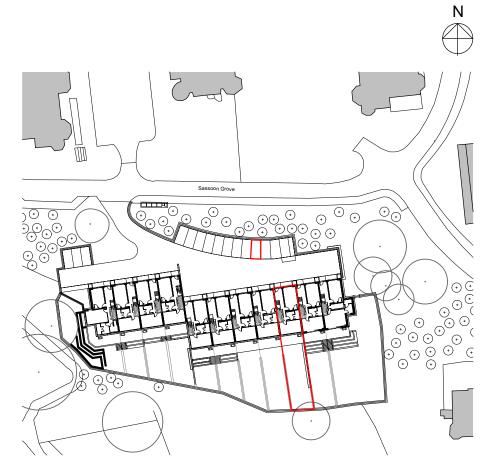

The development registered under title MID210689 and plots KC01 to KC11 within have been DPA approved by:

D MacDonald - 26/07/2022

David MacDonald (DPA Officer)

1:200

E1926

CHP-CDA-SW-00-DR-A-LE-0001 P1

© Comprehensive Design Architects Ltd. All rights reserved

CONSTRUCTION (DESIGN AND MANAGEMENT) REGULATIONS 2015

This drawing is to be read in conjunction with CDA's Standard Hazard and Risk Assessment of architectural matters (CDM) series drawings.

Works to be carried out in accordance with the Construction Phase plan prepared by the Principal Contractor.