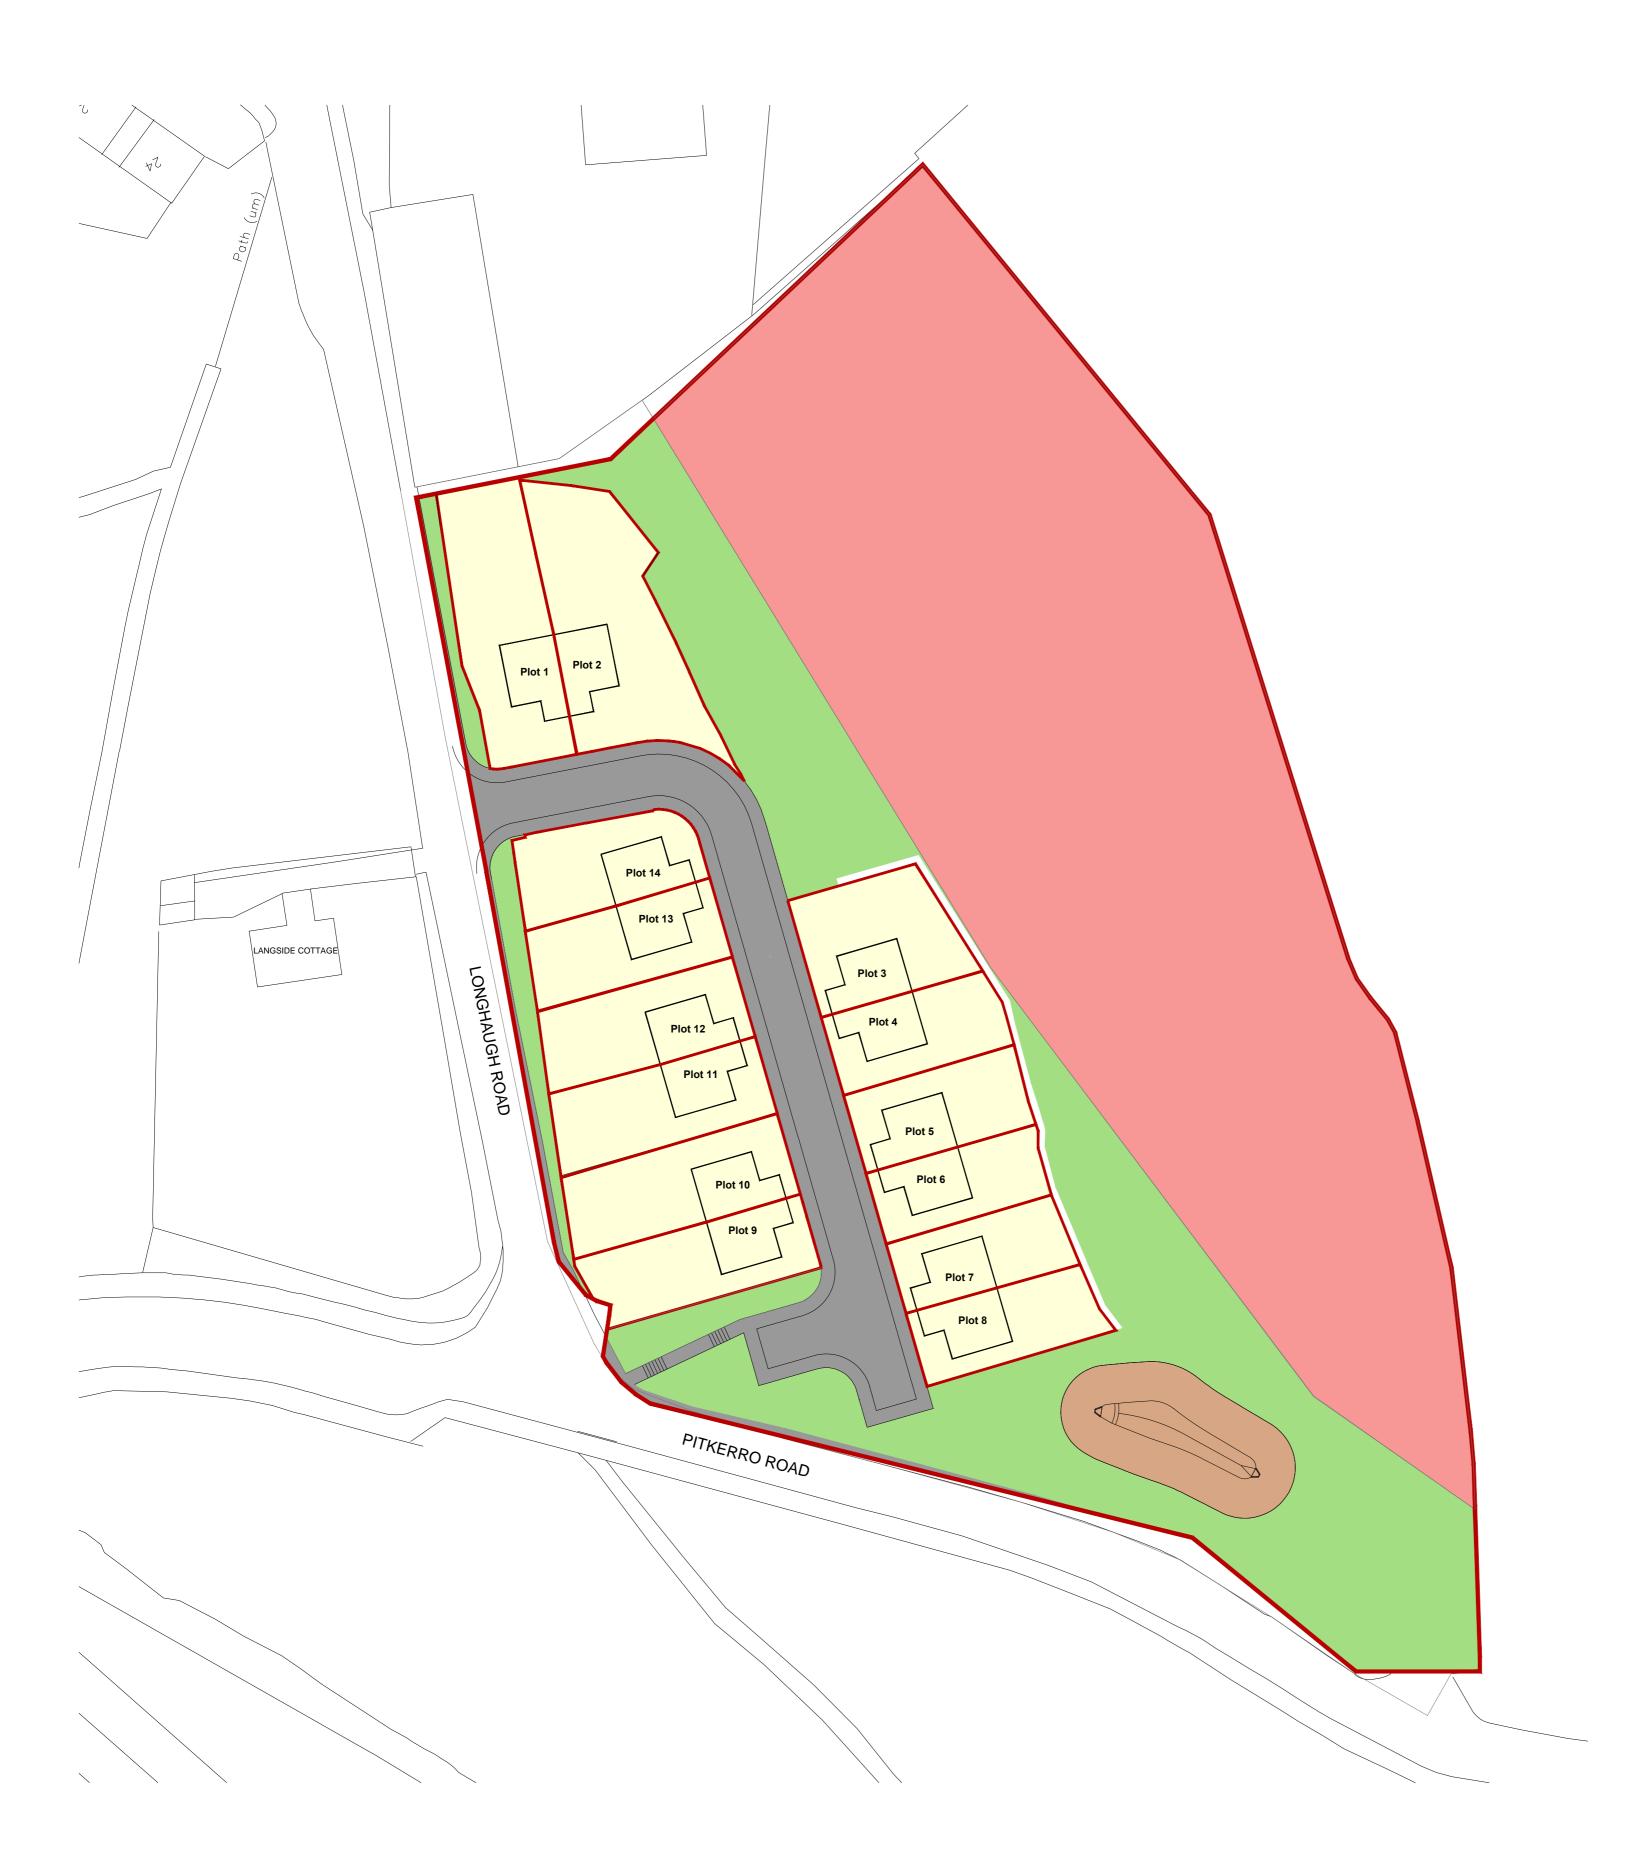

The Development registered under Title ANG39665 and plots 1, 3 to 10 & 12 to 14 within have been DPA approved by:

D.McIntyre – 15th November 2022

Danielle McIntyre (DPA Officer)