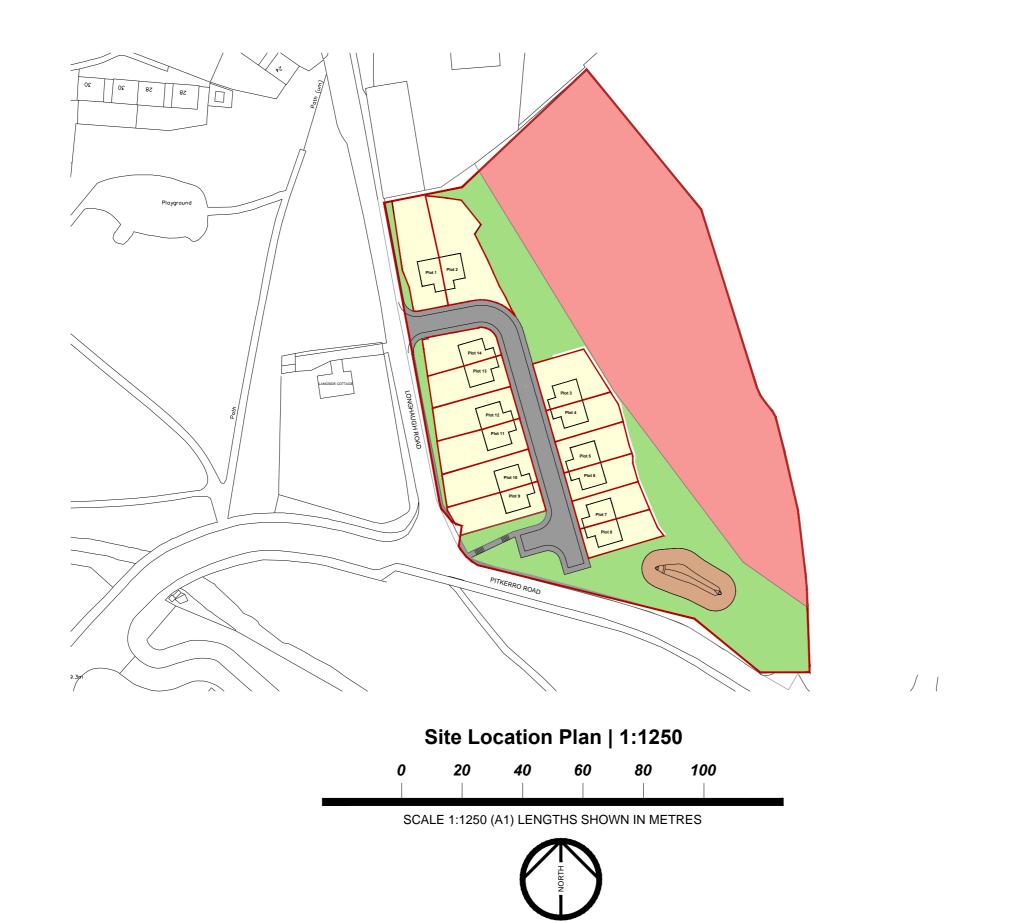

The Development registered under Title ANG39665 and plots 1, 3 to 10 & 12 to 14 within have been DPA approved by:

D.McIntyre – 15th November 2022

Danielle McIntyre (DPA Officer)