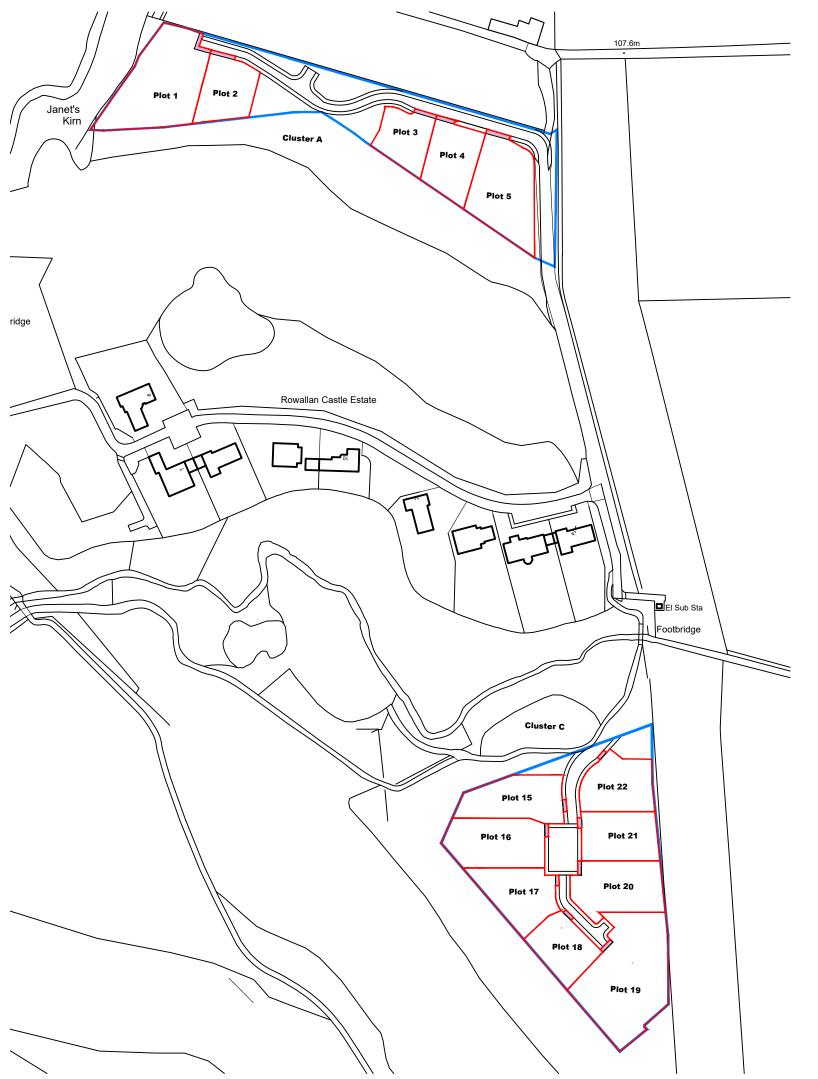

# **CLUSTER LOCATION PLAN**

The Development registered under title AYR64305 and plots 1 to 5 and 15 to 22 within have been DPA approved.

Ross Cairns – 16 November 2022

Ross Cairns (DPA Officer)

NOTES Do not scale from this drawing. Only figured dimensions are to be taken from this dra-contractor must verify all dimensions on site before commencing any work or shop of Report any discrepancies to the architect before commencing work. If this drawing equarities taken in any way the architects are to be informed before the work is initia the Construction (Design Almangement) Regulations 2015 is not to start util a the start of the architect before the work of the arth or the the produced will