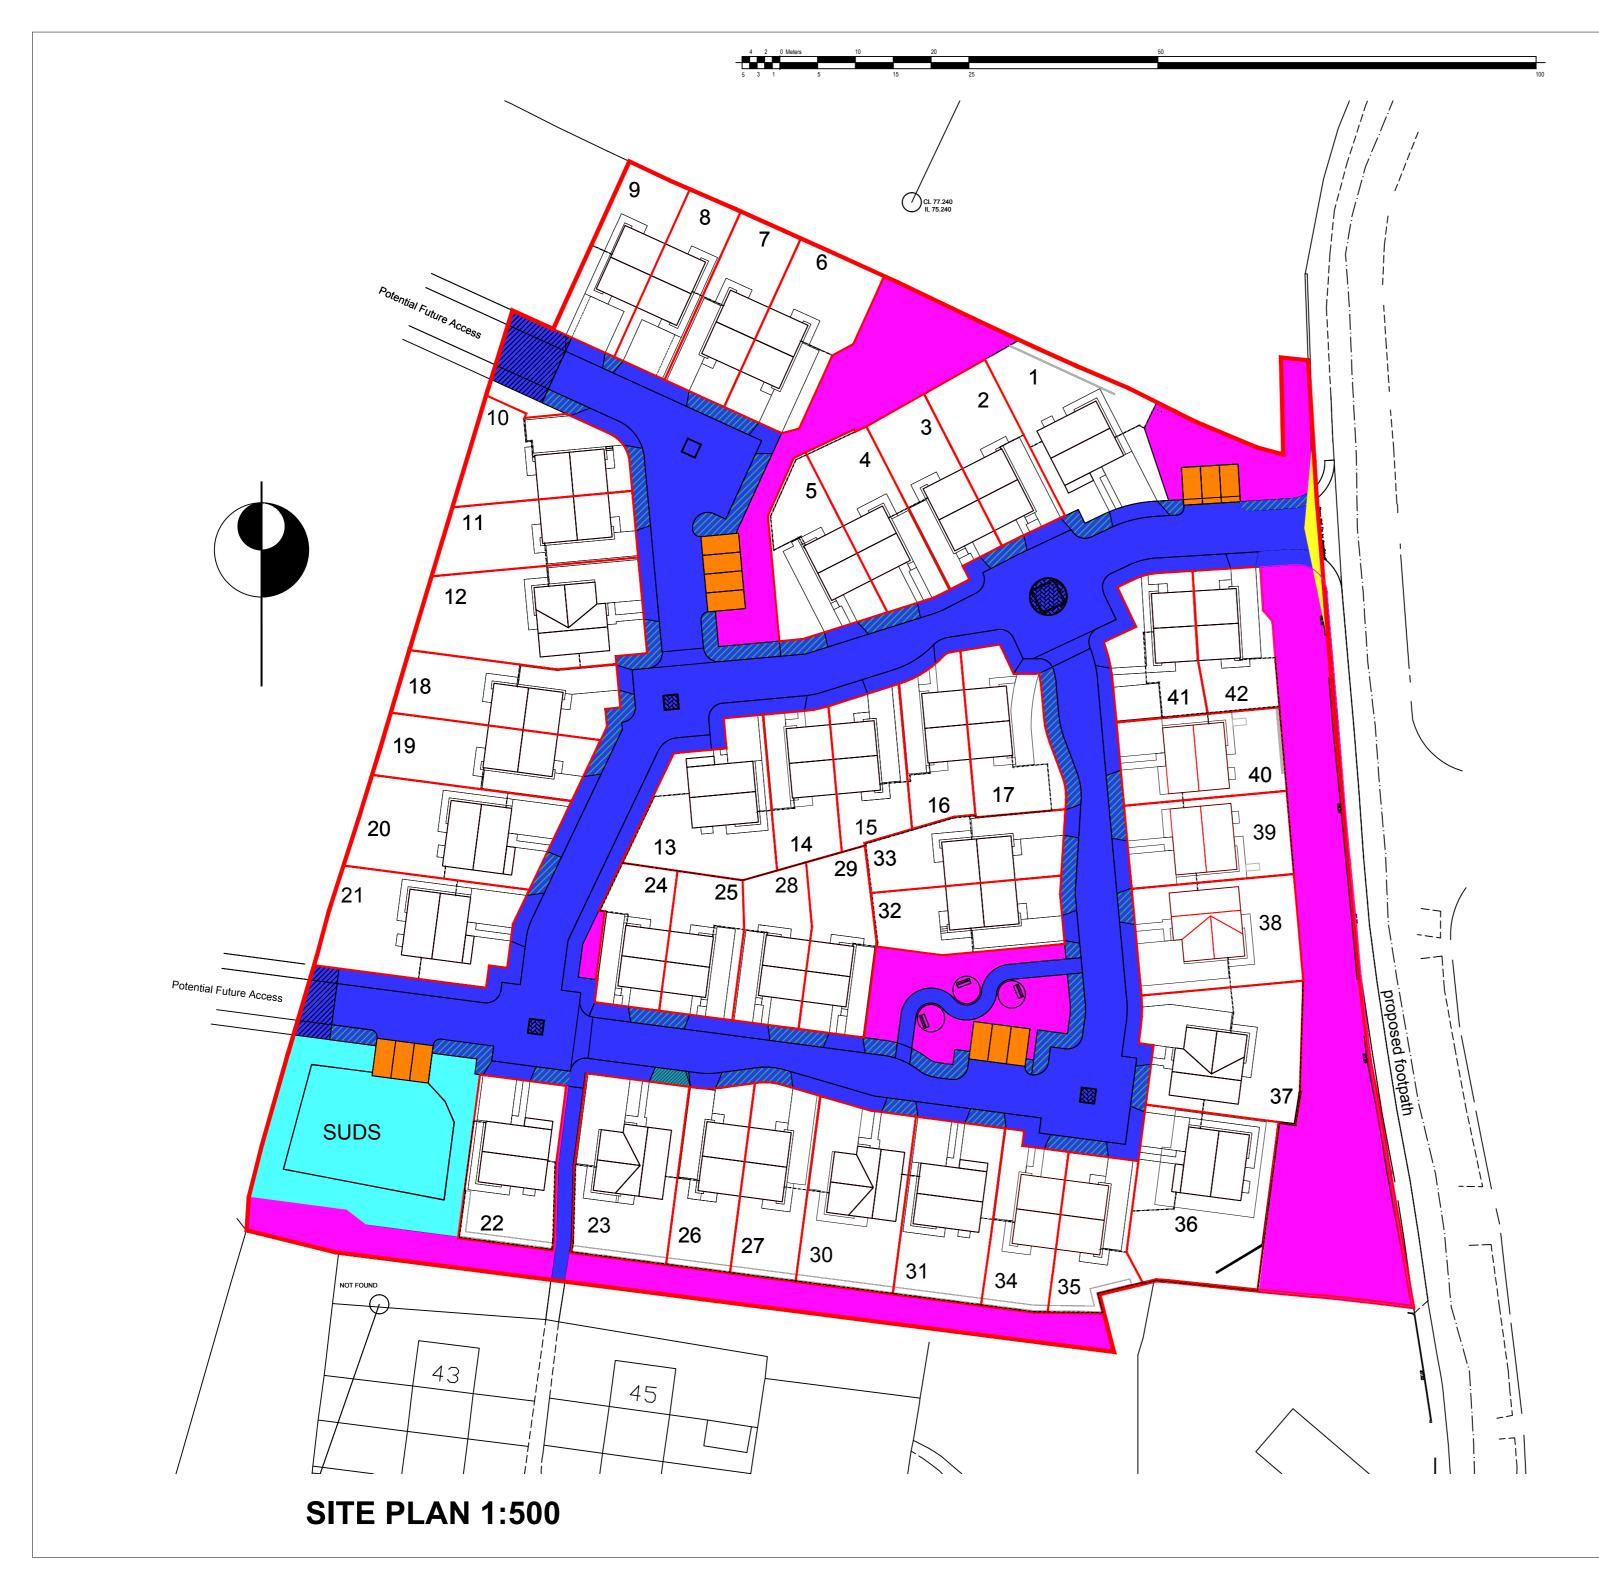

The Development registered under Title AYR108090 and Plots 1 to 42 (inclusive) within have been DPA approved by: *I MacLaren – 7th September 2018* Iain MacLaren (DPA Officer)

| C 23-8-18 CH Amendment to road detail<br>B 1/8/18 CH Remote footpath removed off Auldlea Road<br>A 15/6/18 CH Open Amenity Space and Tree Belt corrected to NE Boundary<br>REV DATE BY AMENDMENTS |            |      |       |
|---------------------------------------------------------------------------------------------------------------------------------------------------------------------------------------------------|------------|------|-------|
| LAUREL 🎆 HOMES                                                                                                                                                                                    |            |      |       |
| HOMES OF DISTINCTION                                                                                                                                                                              |            |      |       |
| McTAGGART CONSTRUCTION<br>TOD HOUSE, TEMPLAND ROAD, DALRY, AYRSHIRE. KA24 5EU<br>T : 01294 832195 F : 01294 835219<br>E : info@laurelhomes.co.uk W : www.mctaggartconstruction.co.uk              |            |      |       |
| DATE:                                                                                                                                                                                             | SCALE:     | DRAW | N BY: |
| 24/4/18                                                                                                                                                                                           | 1:500 @ A2 |      | СН    |
| DWG TITLE:<br>DEED OF CONDITION PLAN                                                                                                                                                              |            |      |       |
| PROJECT:<br>AULDLEA RD, BEITH                                                                                                                                                                     |            |      |       |
| DWG No. 093/600 Rev. C                                                                                                                                                                            |            |      |       |