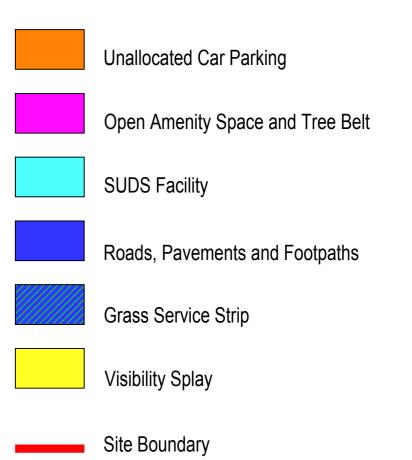

The Development registered under Title AYR108090 and Plots 1 to 42 (inclusive) within have been DPA approved by: *I MacLaren – 7th September 2018* Iain MacLaren (DPA Officer)

| C 23-8-18 CH Amendment to road detail<br>B 1/8/18 CH Remote footpath removed off Auldlea Road<br>A 15/6/18 CH Open Amenity Space and Tree Belt corrected to NE Boundary<br>REV DATE BY AMENDMENTS |            |      |       |
|---------------------------------------------------------------------------------------------------------------------------------------------------------------------------------------------------|------------|------|-------|
| LAUREL 🎆 HOMES                                                                                                                                                                                    |            |      |       |
| HOMES OF DISTINCTION                                                                                                                                                                              |            |      |       |
| McTAGGART CONSTRUCTION<br>TOD HOUSE, TEMPLAND ROAD, DALRY, AYRSHIRE. KA24 5EU<br>T : 01294 832195 F : 01294 835219<br>E : info@laurelhomes.co.uk W : www.mctaggartconstruction.co.uk              |            |      |       |
| DATE:                                                                                                                                                                                             | SCALE:     | DRAW | N BY: |
| 24/4/18                                                                                                                                                                                           | 1:500 @ A2 |      | СН    |
| DWG TITLE:<br>DEED OF CONDITION PLAN                                                                                                                                                              |            |      |       |
| PROJECT:<br>AULDLEA RD, BEITH                                                                                                                                                                     |            |      |       |
| DWG No. 093/600 Rev. C                                                                                                                                                                            |            |      |       |