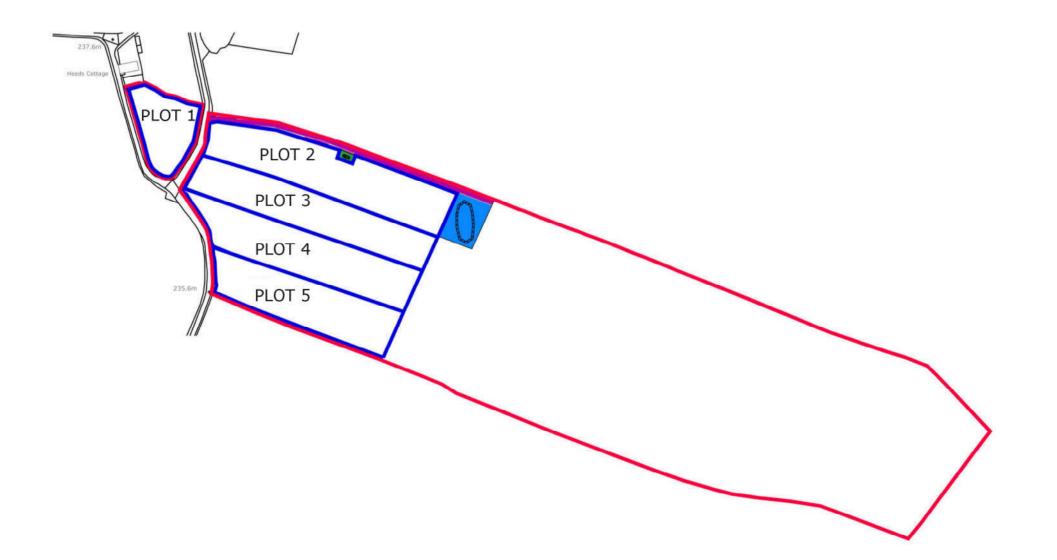

The Development registered under title LAN97021 and plots 1 to 5 within have been DPA approved by:

Craig McFadden – 12 September 2018

Craig McFadden (DPA Officer)

Client

Heads Farm Ltd

Projec

Residential Development Heads Farm, Glassford

Title

Title Plan

| job no<br>H69.01 |    | drg size |
|------------------|----|----------|
|                  |    |          |
| L(DP)02          |    |          |
| date             | by | scale    |
| May 18           | GM | 1:2500   |