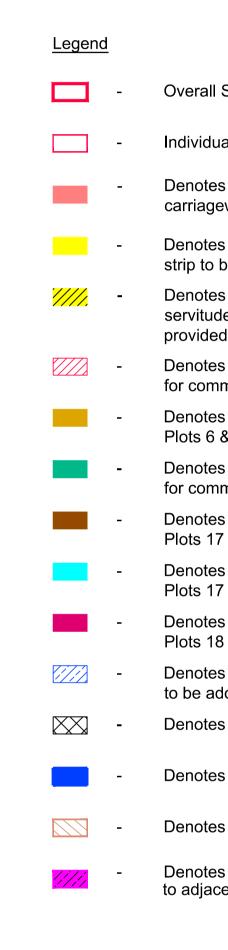

| <image/>                                                                | NOTES:<br>1. THIS DRAWING IS COPYRIGHT<br>2. THE CONTRACTOR AND HIS SUBCONTRACTOR<br>ARE TO VERIFY ALL DIMENSIONS ON SITE<br>PRIOR TO MAKING SHOP DRAWINGS OR<br>COMMENCING MANUFACTURE.<br>3. DO NOT SCALE THIS DRAWING.<br>THE CONTRACTOR IS TO BRING TO THE<br>NOTICE OF THE ENGINEER ANY<br>DISCREPANCIES CONTAINED IN THIS DRAWING<br>PRIOR TO WORK COMMENCEMENT. |
|-------------------------------------------------------------------------|------------------------------------------------------------------------------------------------------------------------------------------------------------------------------------------------------------------------------------------------------------------------------------------------------------------------------------------------------------------------|
| Site Area                                                               |                                                                                                                                                                                                                                                                                                                                                                        |
| ual Plot Boundary                                                       |                                                                                                                                                                                                                                                                                                                                                                        |
| es area of shared surface<br>eway adopted by EDC                        |                                                                                                                                                                                                                                                                                                                                                                        |
| es soft landsacped service<br>be adopted by EDC                         |                                                                                                                                                                                                                                                                                                                                                                        |
| es area of filter trench verge<br>de right of access to be<br>ed to EDC |                                                                                                                                                                                                                                                                                                                                                                        |
| es Public Play Area proposed<br>Imon maintenance                        |                                                                                                                                                                                                                                                                                                                                                                        |
| es driveway shared between<br>& 7 for common maintenance                |                                                                                                                                                                                                                                                                                                                                                                        |
| es area of open space proposed                                          |                                                                                                                                                                                                                                                                                                                                                                        |
| es Parking area shared between<br>7 - 20 for common maintenance         |                                                                                                                                                                                                                                                                                                                                                                        |
| es footpath area shared between<br>7 - 20 for common maintenance        |                                                                                                                                                                                                                                                                                                                                                                        |
| es footpath shared between<br>8 - 20 for common maintenance             |                                                                                                                                                                                                                                                                                                                                                                        |
| es surface water storage structures<br>dopted by Scotiish water         | J Plot 5 Boundary altered PK 17.05.2018                                                                                                                                                                                                                                                                                                                                |
| es Existing Water Main Wayleave                                         | IGenerally revisedSJG15.05.2018HOpen Space area added, plot 16SJG23.04.2018GGas Governor layout revisedSJG19.04.2018FGas Governor layout revisedSJG18.04.2018                                                                                                                                                                                                          |
| es area outwith deed of conditions                                      | EOpen Space added at Gas GovernorSJG06.04.2018DMinor RevisionsSJG04.04.2018CAs built, Gas Govenor addedSJG26.02.2018BGas Govenor addedSJG20.02.2018                                                                                                                                                                                                                    |
| s Gas servitude                                                         | A Gable Boundary of Plots 2/3 revised SJG 14.11.2017   REV DESCRIPTION DRWN CHKD DATE                                                                                                                                                                                                                                                                                  |
| es possible future access<br>cent land                                  | <b>T. LAWRIE &amp; PARTNERS</b><br><i>CONSULTING ENGINEERS</i><br>T.Lawrie & Partners Limited.<br>Erskine House, 1 North Avenue<br>Clydebank Business Park, Clydebank G81 2DR<br>Tel: 0141 952 5700 Fax: 0141 952 3666<br>E-mail: admin@tlawrie.com                                                                                                                    |
| tle STG77065 and                                                        | DAWN<br>HOMES LIMITED                                                                                                                                                                                                                                                                                                                                                  |
| een DPA approved by:                                                    | HOMESLIMITED<br>220 West George Street Glasgow G2 2PG<br>Tel. 0141-285-6700, Fax. 0141-285-6767<br>e-mail: homes@dawn-group.co.uk                                                                                                                                                                                                                                      |
|                                                                         | PROPOSED RESIDENTIAL<br>DEVELOPMENT<br>CAMPSIE ROAD<br>TORRANCE                                                                                                                                                                                                                                                                                                        |
|                                                                         | DRAWING TITLE                                                                                                                                                                                                                                                                                                                                                          |
|                                                                         | DRAWN BY CHECKED BY DATE                                                                                                                                                                                                                                                                                                                                               |
|                                                                         | SJG<br>SCALE<br>1:250<br>CREATION DATE<br>24.10.17                                                                                                                                                                                                                                                                                                                     |
|                                                                         | 1:250   24.10.17     DRAWING NUMBER   REVISION     2376-29   J                                                                                                                                                                                                                                                                                                         |
|                                                                         | HARD DISK FILE REFERENCE<br>2376-29-10.dwg                                                                                                                                                                                                                                                                                                                             |