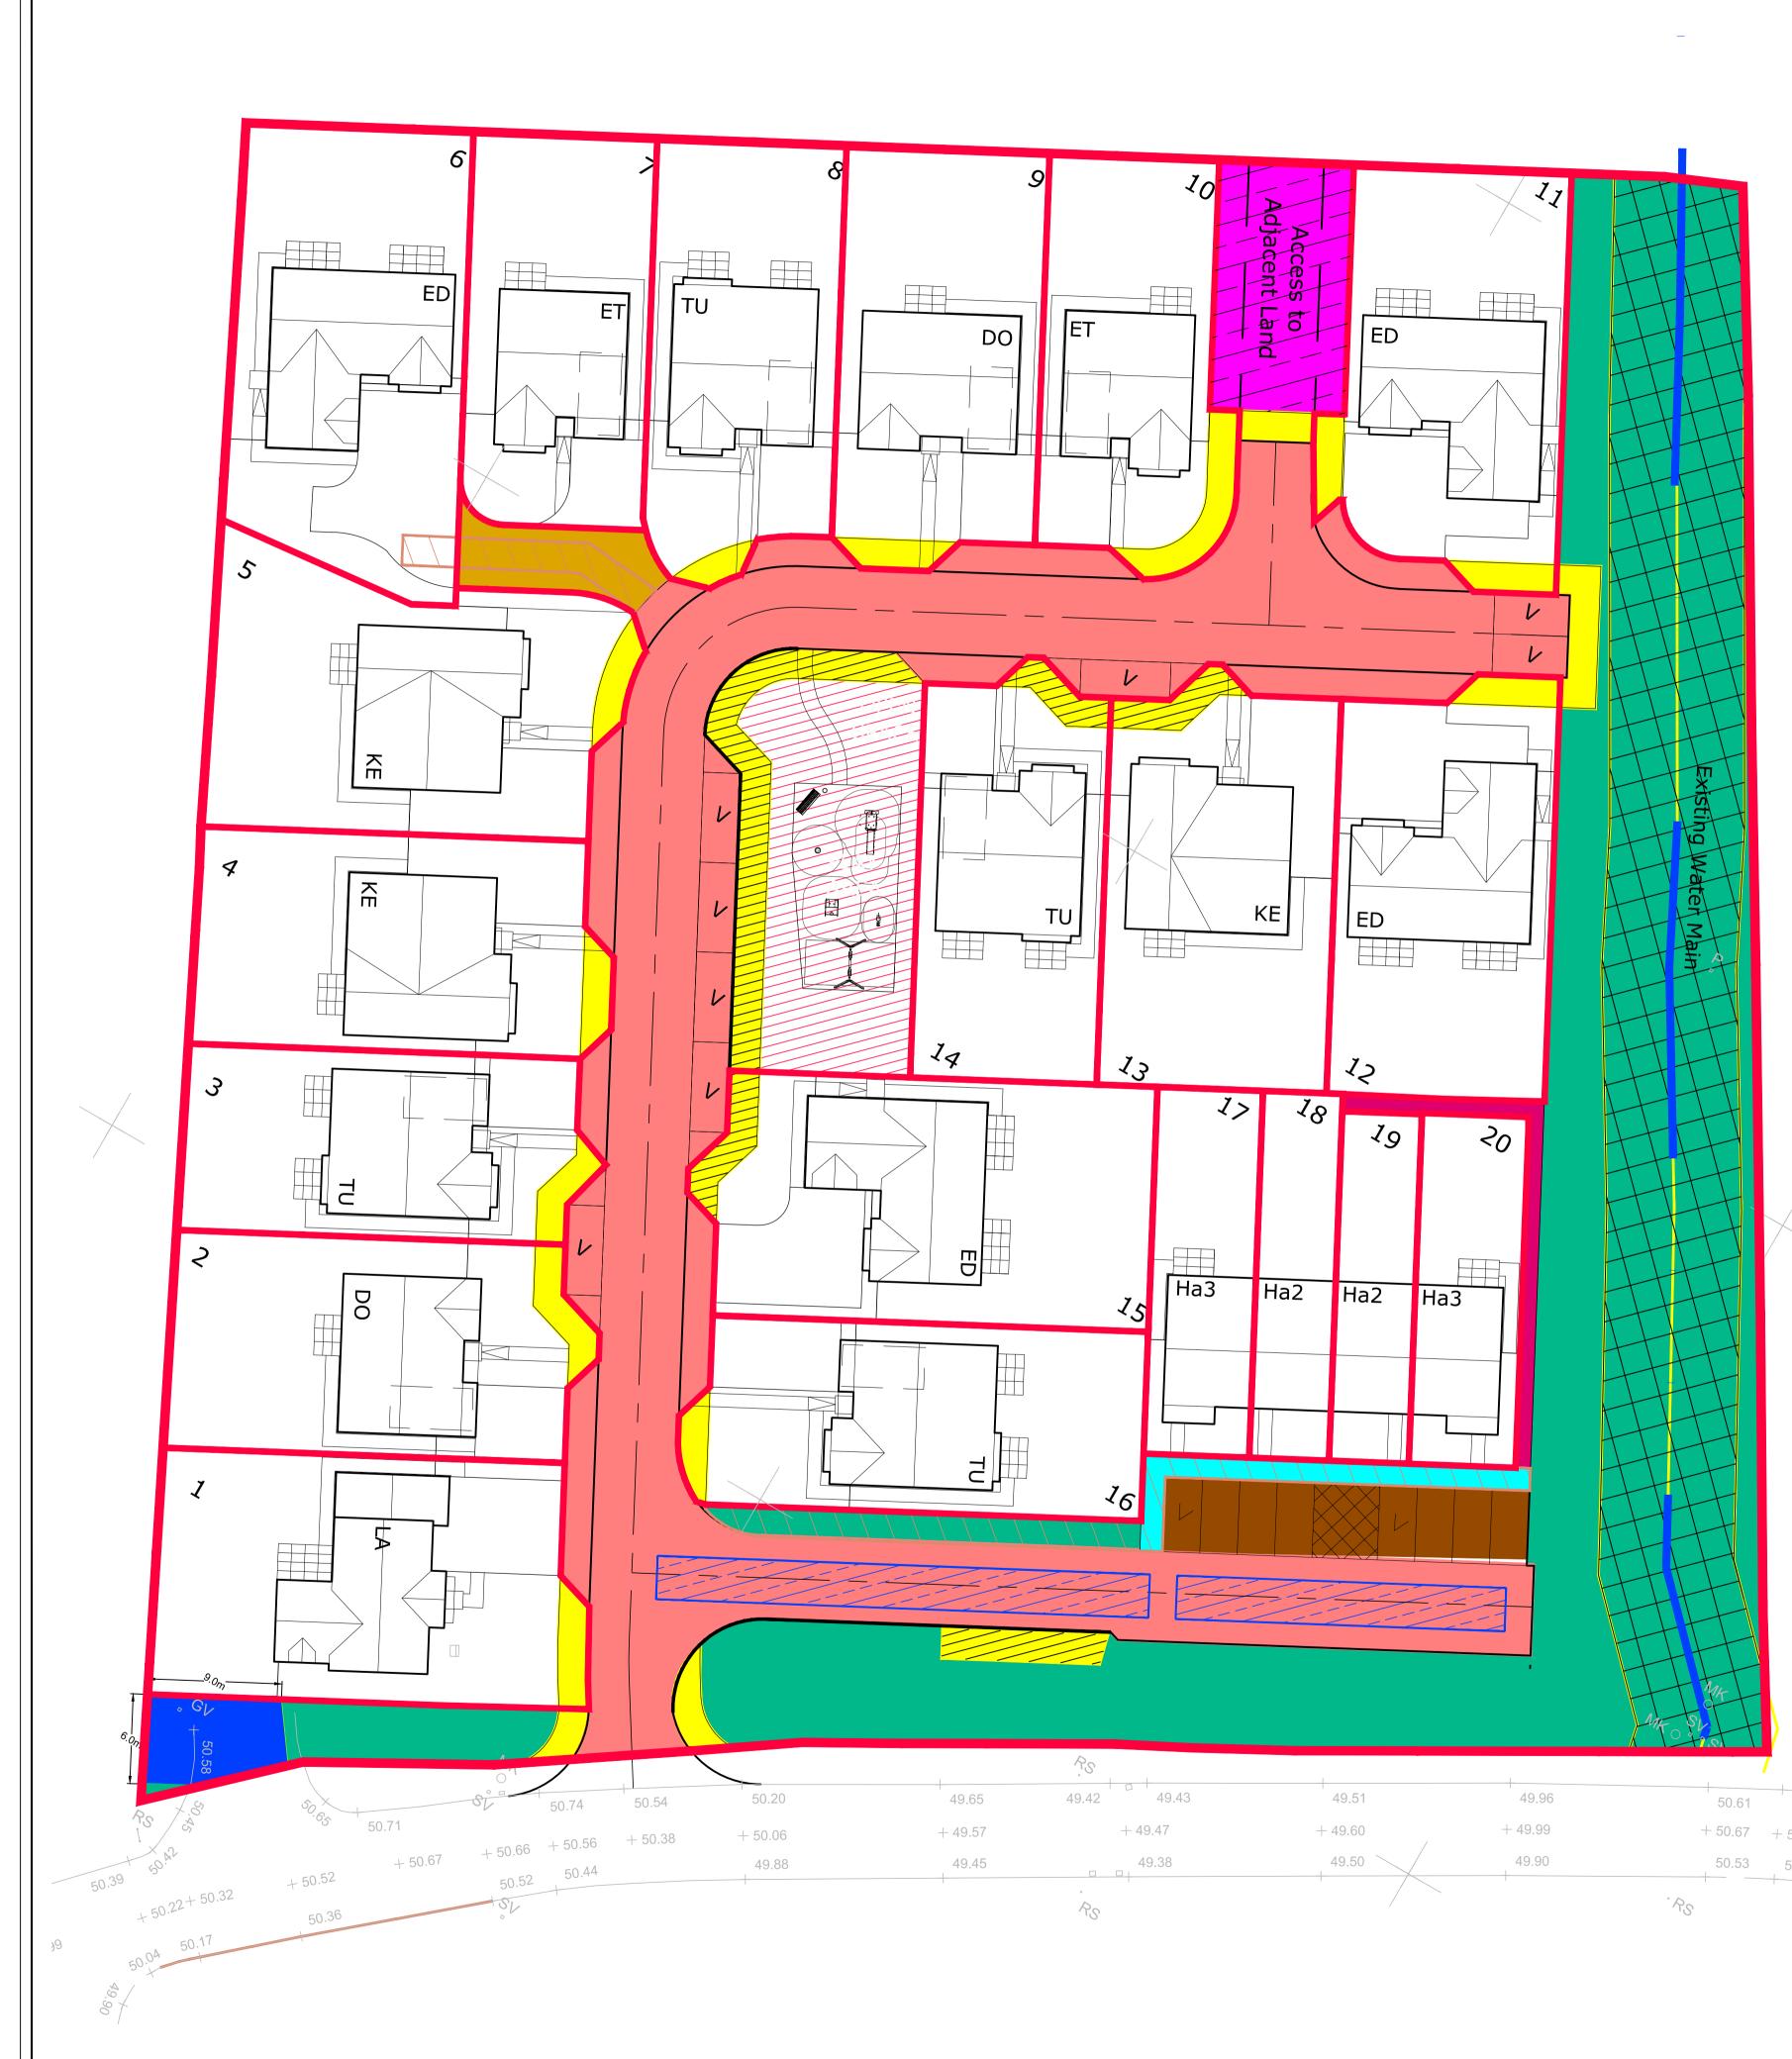

The Development registered under Titl Plots 1 to 20 (inclusive) within have be 1 MacLaren – 22 May 2018 Iain MacLaren (DPA Officer)

|       |         |         |         | •       |   |
|-------|---------|---------|---------|---------|---|
| 49.43 | 49.51   | 49.96   | 50.61   | 50.83   |   |
| 9.47  | + 49.60 | + 49.99 | + 50.67 | + 50.90 | + |
| 9.38  | 49.50   | 49.90   | 50.53   | 50.74   |   |
|       |         | 1       | °Ro     |         |   |

| <image/>                                                                | NOTES:<br>1. THIS DRAWING IS COPYRIGHT<br>2. THE CONTRACTOR AND HIS SUBCONTRACTOR<br>ARE TO VERIFY ALL DIMENSIONS ON SITE<br>PRIOR TO MAKING SHOP DRAWINGS OR<br>COMMENCING MANUFACTURE.<br>3. DO NOT SCALE THIS DRAWING.<br>THE CONTRACTOR IS TO BRING TO THE<br>NOTICE OF THE ENGINEER ANY<br>DISCREPANCIES CONTAINED IN THIS DRAWING<br>PRIOR TO WORK COMMENCEMENT. |
|-------------------------------------------------------------------------|------------------------------------------------------------------------------------------------------------------------------------------------------------------------------------------------------------------------------------------------------------------------------------------------------------------------------------------------------------------------|
| Site Area                                                               |                                                                                                                                                                                                                                                                                                                                                                        |
| ual Plot Boundary                                                       |                                                                                                                                                                                                                                                                                                                                                                        |
| es area of shared surface<br>eway adopted by EDC                        |                                                                                                                                                                                                                                                                                                                                                                        |
| es soft landsacped service<br>be adopted by EDC                         |                                                                                                                                                                                                                                                                                                                                                                        |
| es area of filter trench verge<br>de right of access to be<br>ed to EDC |                                                                                                                                                                                                                                                                                                                                                                        |
| es Public Play Area proposed<br>Imon maintenance                        |                                                                                                                                                                                                                                                                                                                                                                        |
| es driveway shared between<br>& 7 for common maintenance                |                                                                                                                                                                                                                                                                                                                                                                        |
| es area of open space proposed                                          |                                                                                                                                                                                                                                                                                                                                                                        |
| es Parking area shared between<br>7 - 20 for common maintenance         |                                                                                                                                                                                                                                                                                                                                                                        |
| es footpath area shared between<br>7 - 20 for common maintenance        |                                                                                                                                                                                                                                                                                                                                                                        |
| es footpath shared between<br>8 - 20 for common maintenance             |                                                                                                                                                                                                                                                                                                                                                                        |
| es surface water storage structures<br>dopted by Scotiish water         | J Plot 5 Boundary altered PK 17.05.2018                                                                                                                                                                                                                                                                                                                                |
| es Existing Water Main Wayleave                                         | IGenerally revisedSJG15.05.2018HOpen Space area added, plot 16SJG23.04.2018GGas Governor layout revisedSJG19.04.2018FGas Governor layout revisedSJG18.04.2018                                                                                                                                                                                                          |
| es area outwith deed of conditions                                      | EOpen Space added at Gas GovernorSJG06.04.2018DMinor RevisionsSJG04.04.2018CAs built, Gas Govenor addedSJG26.02.2018BGas Govenor addedSJG20.02.2018                                                                                                                                                                                                                    |
| s Gas servitude                                                         | A Gable Boundary of Plots 2/3 revised SJG 14.11.2017   REV DESCRIPTION DRWN CHKD DATE                                                                                                                                                                                                                                                                                  |
| es possible future access<br>cent land                                  | <b>T. LAWRIE &amp; PARTNERS</b><br><i>CONSULTING ENGINEERS</i><br>T.Lawrie & Partners Limited.<br>Erskine House, 1 North Avenue<br>Clydebank Business Park, Clydebank G81 2DR<br>Tel: 0141 952 5700 Fax: 0141 952 3666<br>E-mail: admin@tlawrie.com                                                                                                                    |
| tle STG77065 and                                                        | DAWN<br>HOMES LIMITED                                                                                                                                                                                                                                                                                                                                                  |
| een DPA approved by:                                                    | HOMESLIMITED<br>220 West George Street Glasgow G2 2PG<br>Tel. 0141-285-6700, Fax. 0141-285-6767<br>e-mail: homes@dawn-group.co.uk                                                                                                                                                                                                                                      |
|                                                                         | PROPOSED RESIDENTIAL<br>DEVELOPMENT<br>CAMPSIE ROAD<br>TORRANCE                                                                                                                                                                                                                                                                                                        |
|                                                                         | DRAWING TITLE                                                                                                                                                                                                                                                                                                                                                          |
|                                                                         | DRAWN BY CHECKED BY DATE                                                                                                                                                                                                                                                                                                                                               |
|                                                                         | SJG<br>SCALE<br>1:250<br>CREATION DATE<br>24.10.17                                                                                                                                                                                                                                                                                                                     |
|                                                                         | 1:250   24.10.17     DRAWING NUMBER   REVISION     2376-29   J                                                                                                                                                                                                                                                                                                         |
|                                                                         | HARD DISK FILE REFERENCE<br>2376-29-10.dwg                                                                                                                                                                                                                                                                                                                             |