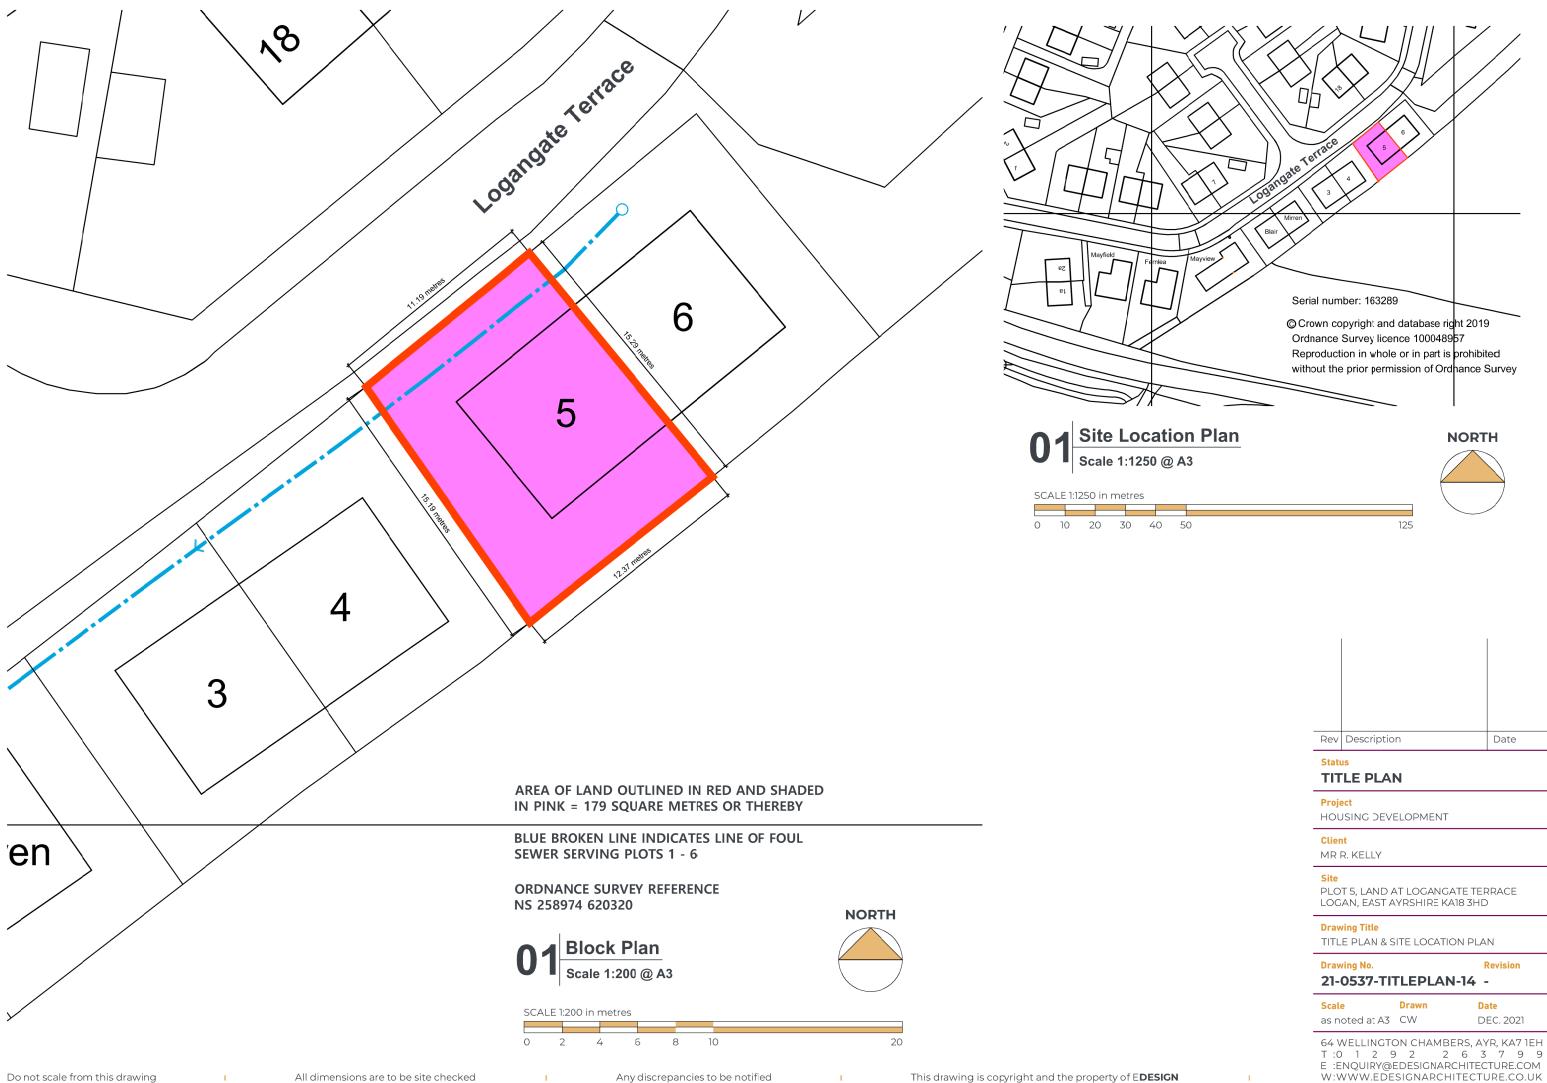

|             |                        |
| Drawing Title<br>TITLE PLAN & SITE LOCATION PLAN                                                                                          |             |                        |
| Drawing No.Revision21-0537-TITLEPLAN-10-                                                                                                  |             |                        |
| <mark>Scal</mark><br>as n                                                                                                                 |             | <b>ate</b><br>EC. 2021 |
| 64 WELLINGTON CHAMBERS, AYR, KA7 1EH<br>T :0 1 2 9 2 2 6 3 7 9 9<br>E :ENQUIRY@EDESIGNARCHITECTURE.COM<br>W:WWW.EDESIGNARCHITECTURE.CO.UK |             |                        |