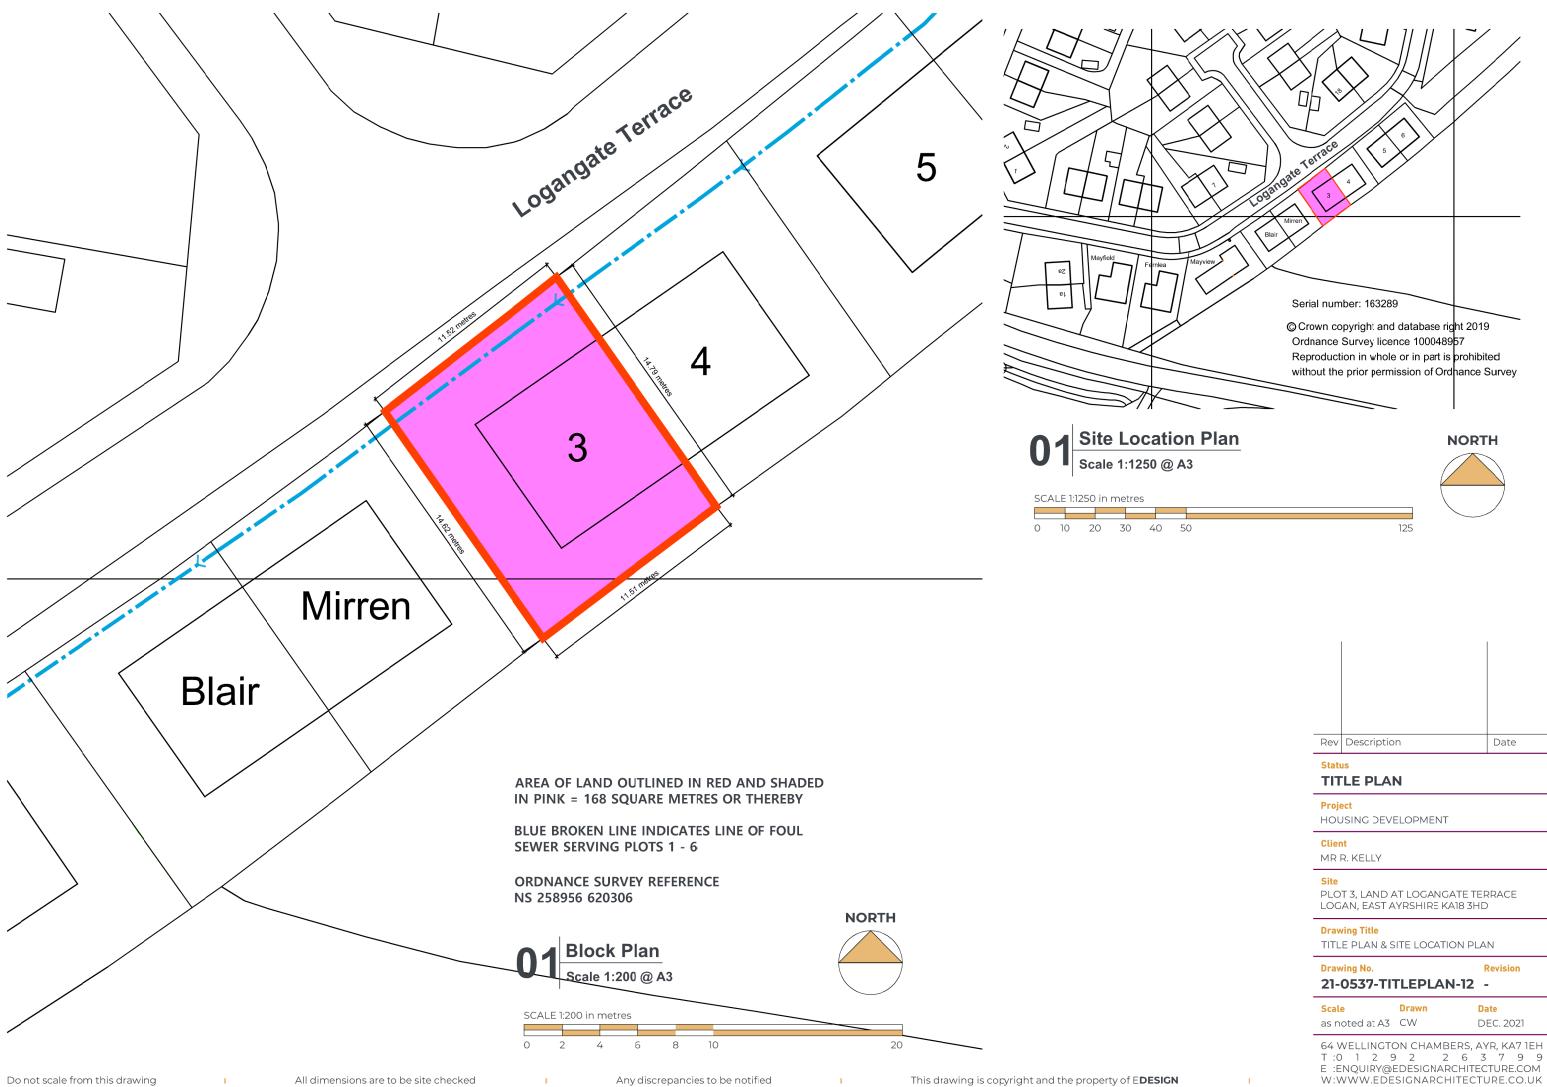

| Rev                                                                                                                                       | Description | Date                   |
|-------------------------------------------------------------------------------------------------------------------------------------------|-------------|------------------------|
| Status<br>TITLE PLAN                                                                                                                      |             |                        |
| Project<br>HOUSING DEVELOPMENT                                                                                                            |             |                        |
| Client<br>MR R. KELLY                                                                                                                     |             |                        |
| <mark>Site</mark><br>PLOT 1, LAND AT LOGANGATE TERRACE<br>LOGAN, EAST AYRSHIRE KA18 3HD                                                   |             |                        |
| Drawing Title<br>TITLE PLAN & SITE LOCATION PLAN                                                                                          |             |                        |
| Drawing No.Revision21-0537-TITLEPLAN-10-                                                                                                  |             |                        |
| <mark>Scal</mark><br>as n                                                                                                                 |             | <b>ate</b><br>EC. 2021 |
| 64 WELLINGTON CHAMBERS, AYR, KA7 1EH<br>T :0 1 2 9 2 2 6 3 7 9 9<br>E :ENQUIRY@EDESIGNARCHITECTURE.COM<br>W:WWW.EDESIGNARCHITECTURE.CO.UK |             |                        |