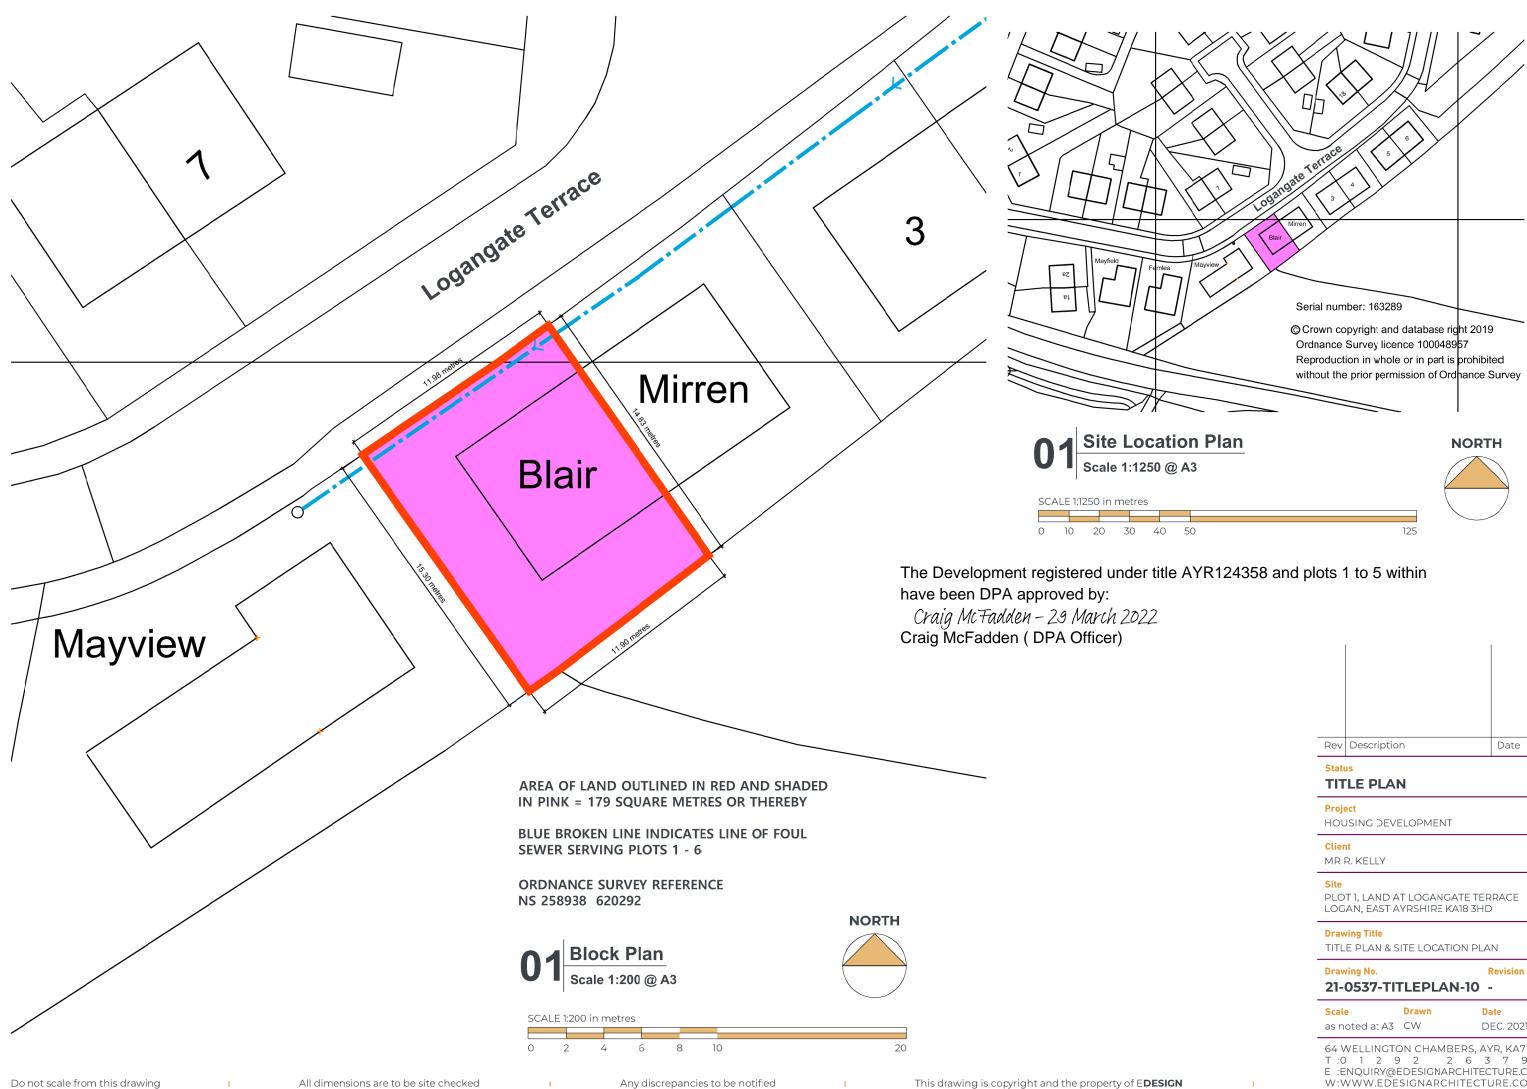

| Rev                                                                                                                                       | Description | Date                   |
|-------------------------------------------------------------------------------------------------------------------------------------------|-------------|------------------------|
| Status<br>TITLE PLAN                                                                                                                      |             |                        |
| Project<br>HOUSING DEVELOPMENT                                                                                                            |             |                        |
| Client<br>MR R. KELLY                                                                                                                     |             |                        |
| <mark>Site</mark><br>PLOT 1, LAND AT LOGANGATE TERRACE<br>LOGAN, EAST AYRSHIRE KA18 3HD                                                   |             |                        |
| Drawing Title<br>TITLE PLAN & SITE LOCATION PLAN                                                                                          |             |                        |
| Drawing No.Revision21-0537-TITLEPLAN-10-                                                                                                  |             |                        |
| <mark>Scal</mark><br>as n                                                                                                                 |             | <b>ate</b><br>EC. 2021 |
| 64 WELLINGTON CHAMBERS, AYR, KA7 1EH<br>T :0 1 2 9 2 2 6 3 7 9 9<br>E :ENQUIRY@EDESIGNARCHITECTURE.COM<br>W:WWW.EDESIGNARCHITECTURE.CO.UK |             |                        |