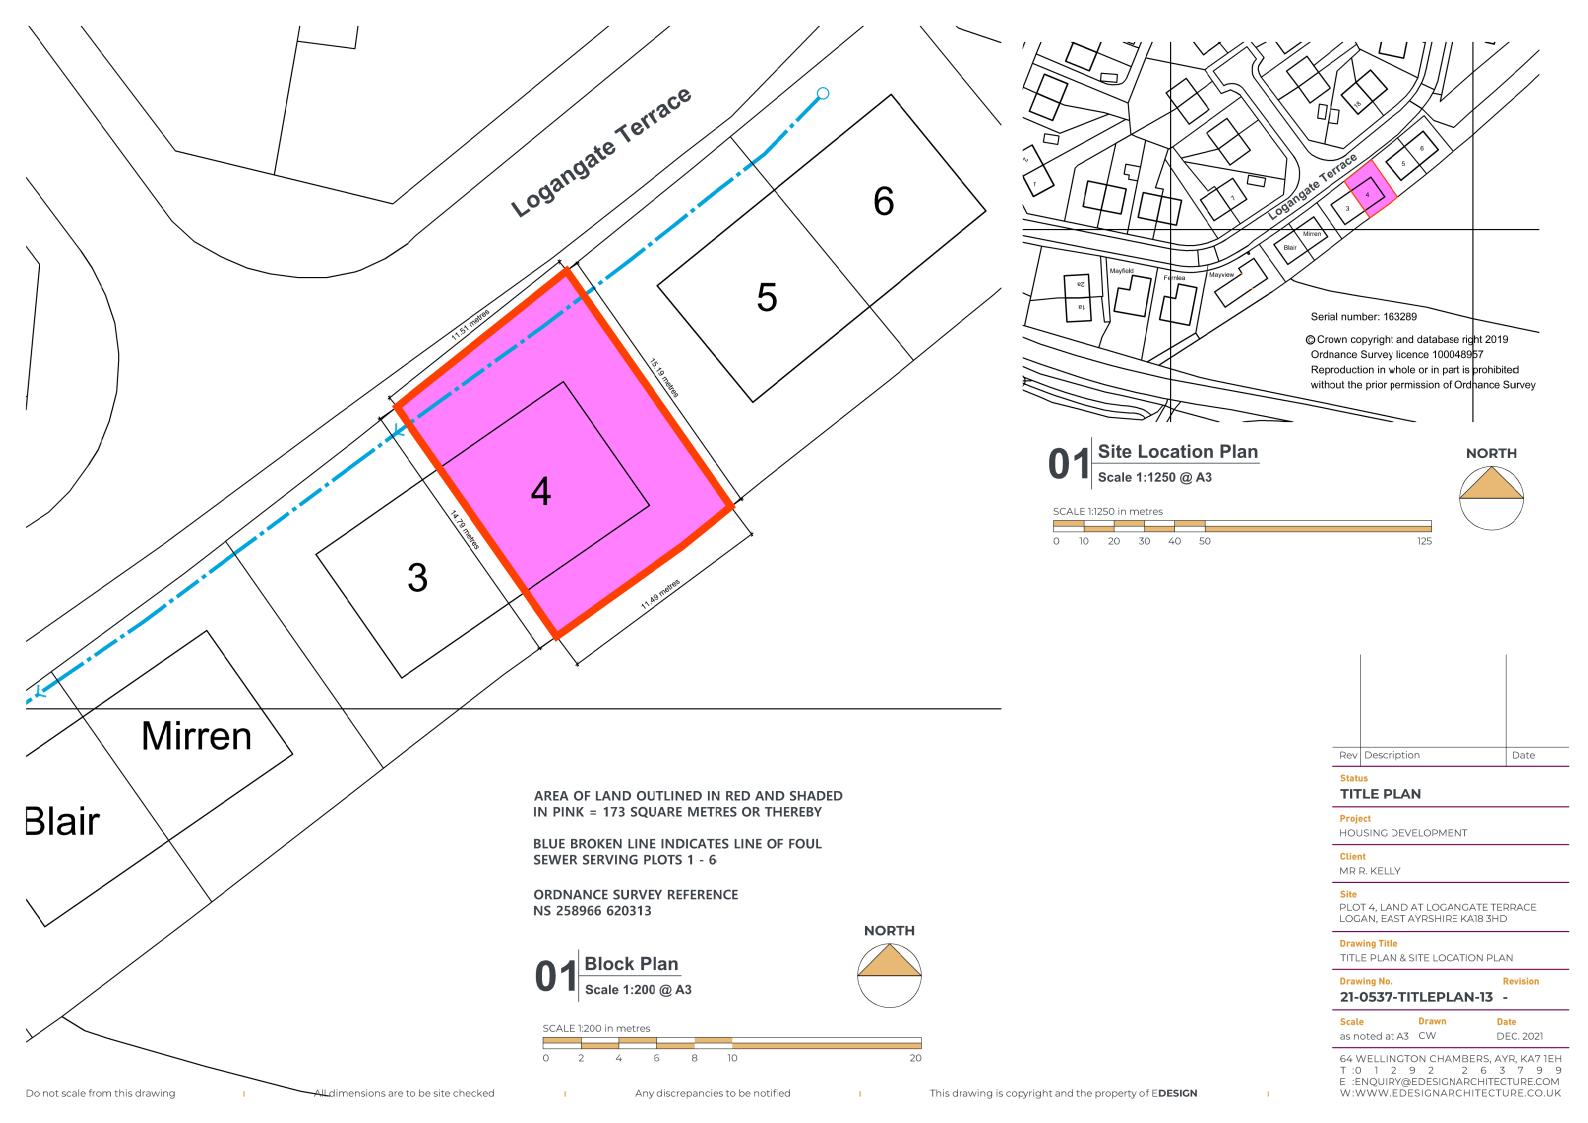

| Rev                                                                                                                                       | Description | Date                   |
|-------------------------------------------------------------------------------------------------------------------------------------------|-------------|------------------------|
| Status<br>TITLE PLAN                                                                                                                      |             |                        |
| Project<br>HOUSING DEVELOPMENT                                                                                                            |             |                        |
| Client<br>MR R. KELLY                                                                                                                     |             |                        |
| <mark>Site</mark><br>PLOT 1, LAND AT LOGANGATE TERRACE<br>LOGAN, EAST AYRSHIRE KA18 3HD                                                   |             |                        |
| Drawing Title<br>TITLE PLAN & SITE LOCATION PLAN                                                                                          |             |                        |
| Drawing No.Revision21-0537-TITLEPLAN-10-                                                                                                  |             |                        |
| <mark>Scal</mark><br>as n                                                                                                                 |             | <b>ate</b><br>EC. 2021 |
| 64 WELLINGTON CHAMBERS, AYR, KA7 1EH<br>T :0 1 2 9 2 2 6 3 7 9 9<br>E :ENQUIRY@EDESIGNARCHITECTURE.COM<br>W:WWW.EDESIGNARCHITECTURE.CO.UK |             |                        |