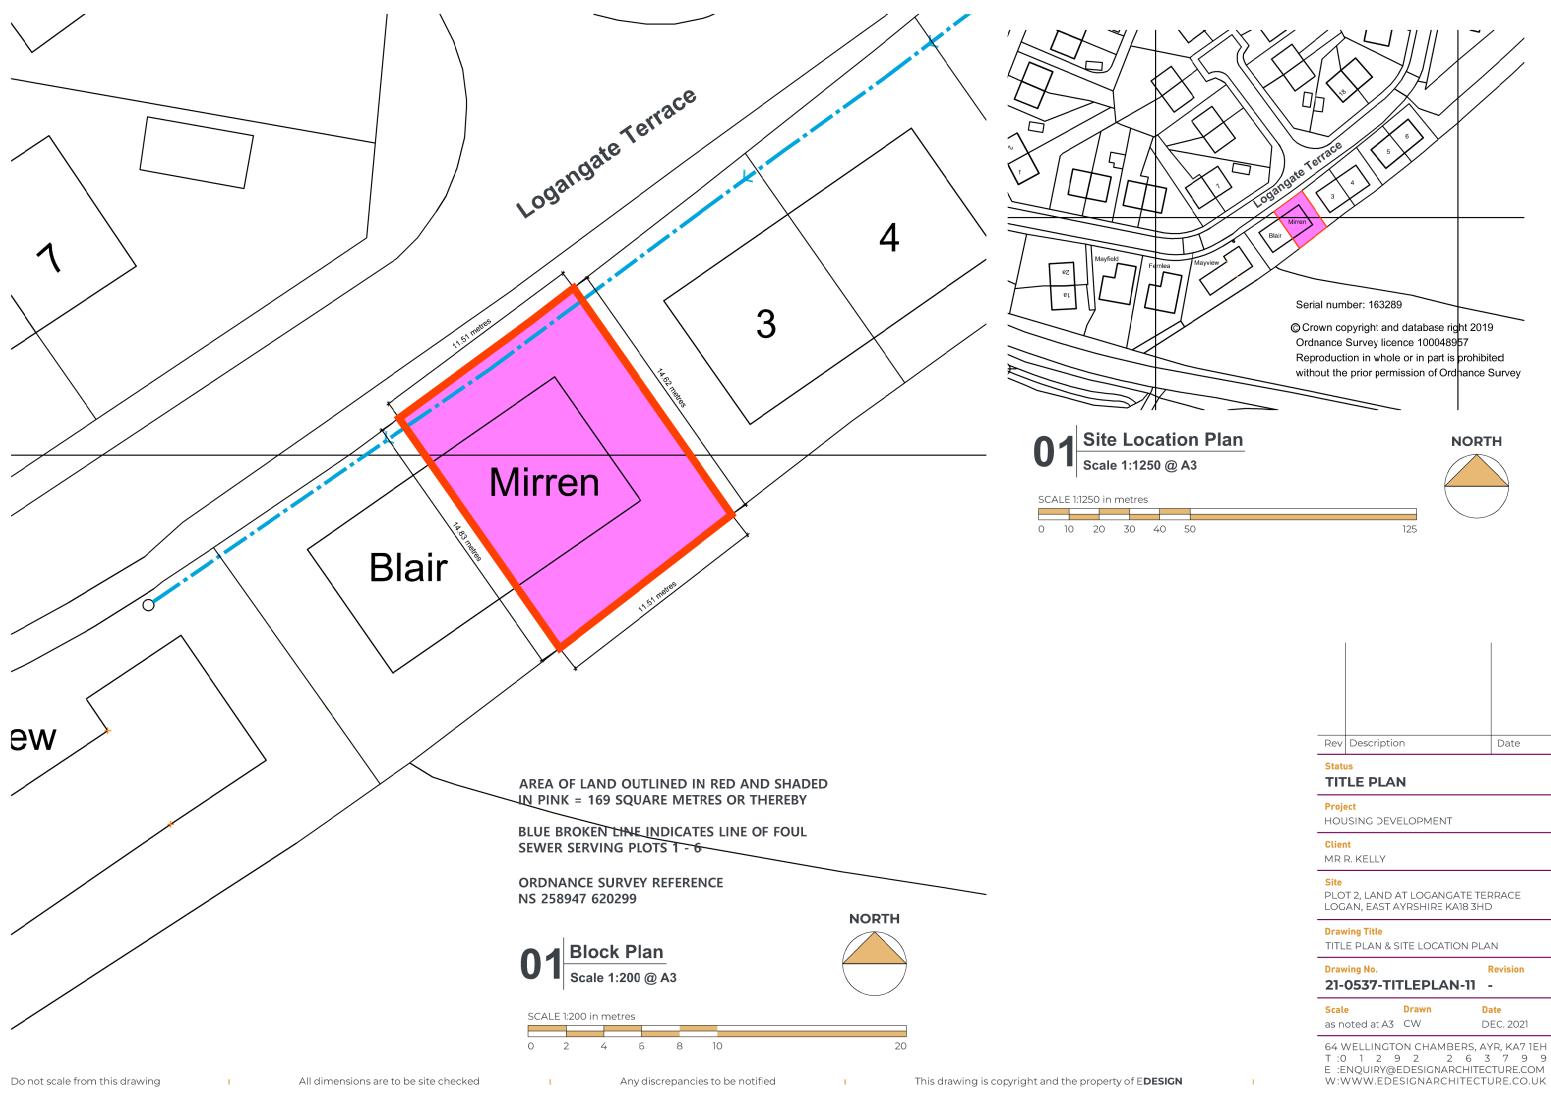

| Rev                                                                                                                                       | Description | Date                   |
|-------------------------------------------------------------------------------------------------------------------------------------------|-------------|------------------------|
| Status<br>TITLE PLAN                                                                                                                      |             |                        |
| Project<br>HOUSING DEVELOPMENT                                                                                                            |             |                        |
| Client<br>MR R. KELLY                                                                                                                     |             |                        |
| <mark>Site</mark><br>PLOT 1, LAND AT LOGANGATE TERRACE<br>LOGAN, EAST AYRSHIRE KA18 3HD                                                   |             |                        |
| Drawing Title<br>TITLE PLAN & SITE LOCATION PLAN                                                                                          |             |                        |
| Drawing No.Revision21-0537-TITLEPLAN-10-                                                                                                  |             |                        |
| <mark>Scal</mark><br>as n                                                                                                                 |             | <b>ate</b><br>EC. 2021 |
| 64 WELLINGTON CHAMBERS, AYR, KA7 1EH<br>T :0 1 2 9 2 2 6 3 7 9 9<br>E :ENQUIRY@EDESIGNARCHITECTURE.COM<br>W:WWW.EDESIGNARCHITECTURE.CO.UK |             |                        |