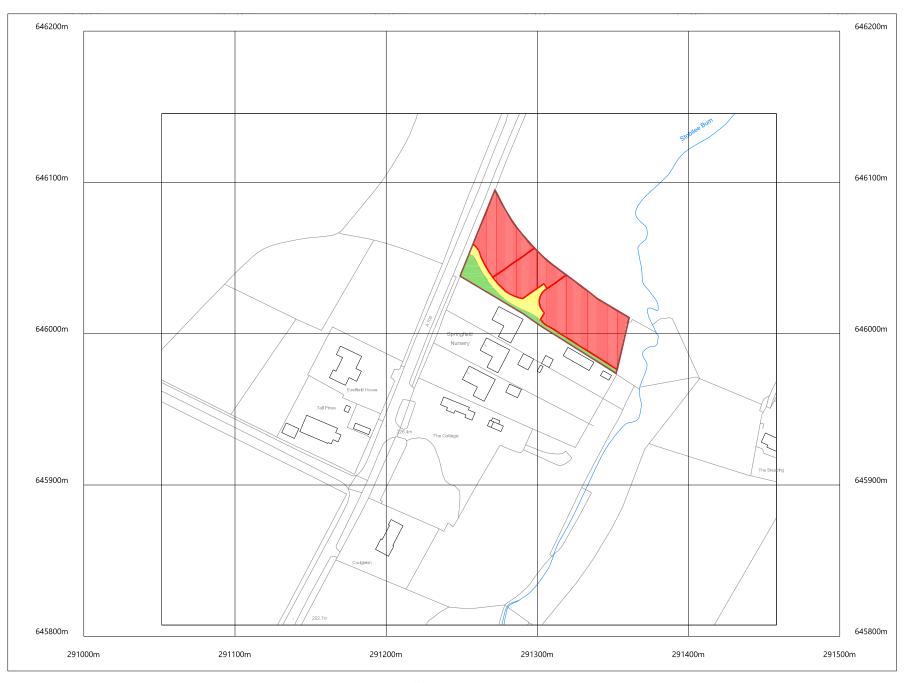

## Site Plan

tevisions : ## ##.##

| Project Residential development |           |                 | H                         |  |
|---------------------------------|-----------|-----------------|---------------------------|--|
| Client Mr & Mrs Robertson       |           |                 | JON FRULLANI<br>ARCHITECT |  |
| Address                         |           | Drawing Title   | Drawing Title             |  |
| Land 30 Metres Northeast of     |           | Deed Plan - Sit | Deed Plan - Site Plan     |  |
| 1 Springfield Nurseries,        |           | Issue Status    | Drawing No.               |  |
| Lanark, ML11 7RW.               |           | Legal           | 6291-L-700                |  |
| Designer                        | Date      | Scale           | Revision                  |  |
| DS/SB                           | Sept 2022 | 1:2500 @ A3     | -                         |  |