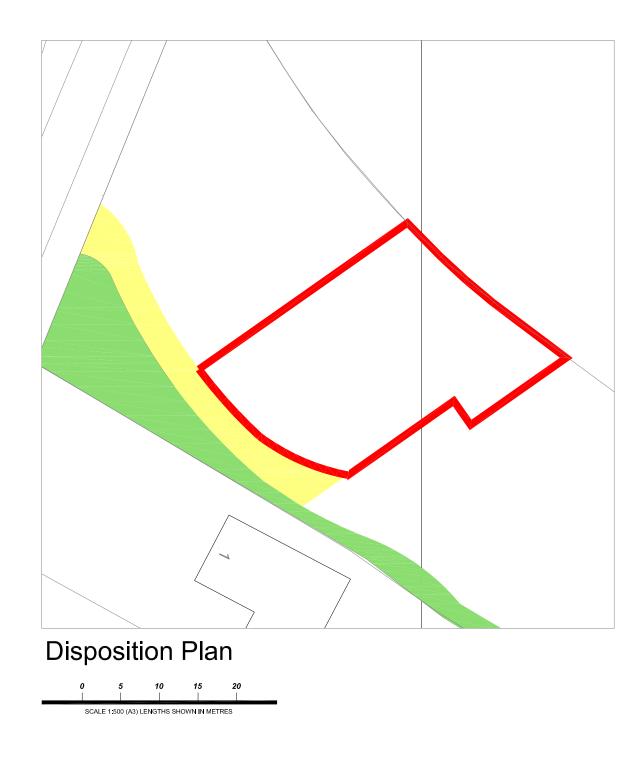

## Site Plan

Area to be dispositioned coloured red Area = 1110m², 0.11ha. or thereby.

Revisions : # ## ##.##.##

| Project Residential development  Client  Mr & Mrs Robertson                                                                                                    |           | JON FRULLANI<br>ARCHITECT |             |  |
|----------------------------------------------------------------------------------------------------------------------------------------------------------------|-----------|---------------------------|-------------|--|
| Address                                                                                                                                                        |           | Drawing Tille             |             |  |
| Land 30 Metres Northeast of                                                                                                                                    |           | Deed Plan - plot 1        |             |  |
| 1 Springfield Nurseries,                                                                                                                                       |           | Issue Status              | Drawing No. |  |
| Lanark, ML11 7RW.                                                                                                                                              |           | Legal                     | 6291-L-701  |  |
| Designer                                                                                                                                                       | Date      | Scale                     | Revision    |  |
| DS/SB                                                                                                                                                          | Sept 2022 | 1:500/2500 @ A3           | -           |  |
| t: 01382 224828 m: 07808 726306 e: jon@jfarchltect.co.uk w: ffarchltect.co.uk f: facebook.com/ffarchltect a: unit 5, district 10, greenmarket, dundee, dd1 4qb |           |                           |             |  |

## Site Plan

Area to be dispositioned coloured red Area = 828.63m<sup>2</sup>, 0.08ha. or thereby.

Revisions : # ## ##.##.##

| Project  Residential development                                                                                                                                     |           |                           |             |  |
|----------------------------------------------------------------------------------------------------------------------------------------------------------------------|-----------|---------------------------|-------------|--|
| Client Mr & Mrs Robertson                                                                                                                                            |           | JON FRULLANI<br>ARCHITECT |             |  |
| Address                                                                                                                                                              |           | Drawing Title             |             |  |
| Land 30 Metres Northeast of                                                                                                                                          |           | Deed Plan - plot 2        |             |  |
| 1 Springfield Nurseries,                                                                                                                                             |           | Issue Status              | Drawing No. |  |
| Lanark, ML11 7RW.                                                                                                                                                    |           | Legal                     | 6291-L-702  |  |
| Designer                                                                                                                                                             | Date      | Scale                     | Revision    |  |
| DS/SB                                                                                                                                                                | Sept 2022 | 1:500/2500 @ A3           | -           |  |
| t: 01382 224828 m: 07808 726306<br>e: jon@jfarchitect.oc.uk w: jfarchitect.co.uk 1: facebook.com/jfarchitect<br>a: unit 5, district 10, greenmarket, dundee, dd1 4qb |           |                           |             |  |

## Site Plan

Area to be dispositioned coloured red Area = 1986m², 0.19ha. or thereby.

Revisions : # ## ##.##.##

| Project Residential devel                                                                                                                                            | opment    | nt                        |             |  |
|----------------------------------------------------------------------------------------------------------------------------------------------------------------------|-----------|---------------------------|-------------|--|
| Client Mr & Mrs Robertson                                                                                                                                            |           | JON FRULLANI<br>ARCHITECT |             |  |
| Address                                                                                                                                                              |           | Drawing Title             |             |  |
| Land 30 Metres Northeast of                                                                                                                                          |           | Deed Plan - plot 3        |             |  |
| 1 Springfield Nurseries,                                                                                                                                             |           | Issue Status              | Drawing No. |  |
| Lanark, ML11 7RW.                                                                                                                                                    |           | Legal                     | 6291-L-703  |  |
| Designer                                                                                                                                                             | Date      | Scale                     | Revision    |  |
| DS/SB                                                                                                                                                                | Sept 2022 | 1:500/2500 @ A3           | -           |  |
| t: 01382 224828 m: 07808 726306<br>e: jon@jfarchitect.co.uk w: jfarchitect.co.uk f: facebook.com/jfarchitect<br>a: unit 5, district 10, greenmarket, dundee, dd1 4qb |           |                           |             |  |