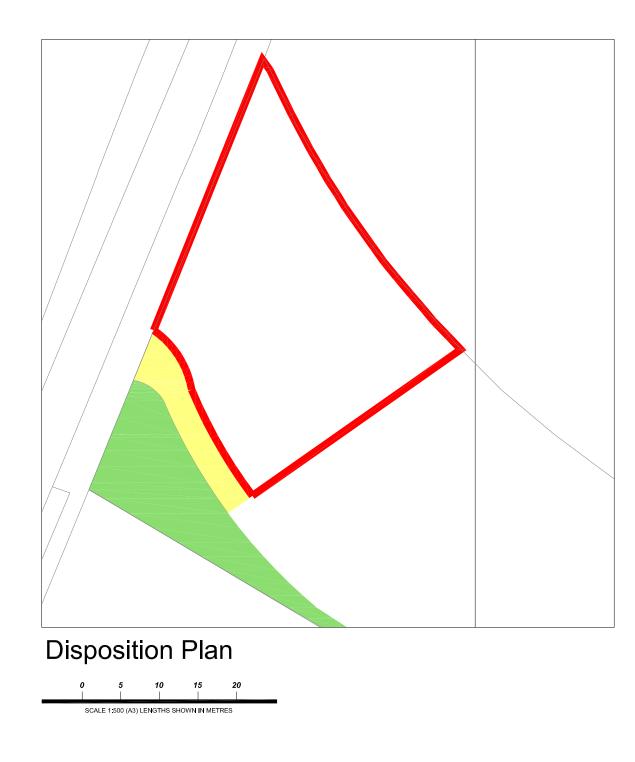

## Site Plan

Area to be dispositioned coloured red Area = 1110m², 0.11ha. or thereby.

Revisions : # ## ##.##.##

| Project Residential development  Client  Mr & Mrs Robertson                                                                                                    |           | JON FRULLANI<br>ARCHITECT |             |  |
|----------------------------------------------------------------------------------------------------------------------------------------------------------------|-----------|---------------------------|-------------|--|
| Address                                                                                                                                                        |           | Drawing Tille             |             |  |
| Land 30 Metres Northeast of                                                                                                                                    |           | Deed Plan - plot 1        |             |  |
| 1 Springfield Nurseries,                                                                                                                                       |           | Issue Status              | Drawing No. |  |
| Lanark, ML11 7RW.                                                                                                                                              |           | Legal                     | 6291-L-701  |  |
| Designer                                                                                                                                                       | Date      | Scale                     | Revision    |  |
| DS/SB                                                                                                                                                          | Sept 2022 | 1:500/2500 @ A3           | -           |  |
| t: 01382 224828 m: 07808 726306 e: jon@jfarchltect.co.uk w: ffarchltect.co.uk f: facebook.com/ffarchltect a: unit 5, district 10, greenmarket, dundee, dd1 4qb |           |                           |             |  |