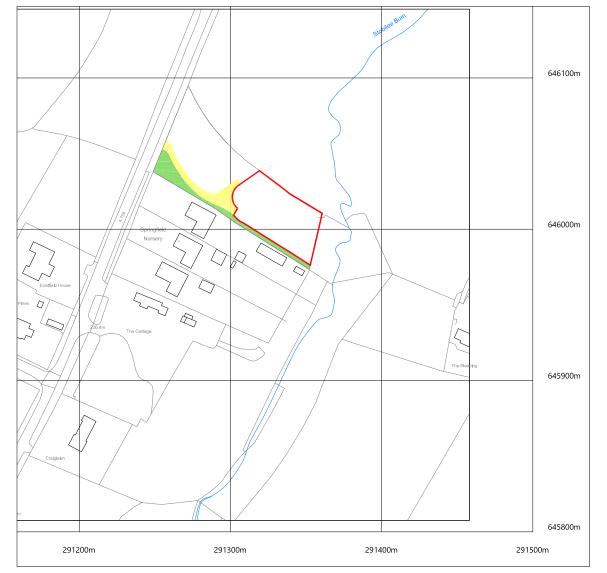

## Site Plan

Area to be dispositioned coloured red Area = 828.63m<sup>2</sup>, 0.08ha. or thereby.

Revisions : # ## ##.##.##

| Project  Residential development                                                                                                                                     |           |                           |             |  |
|----------------------------------------------------------------------------------------------------------------------------------------------------------------------|-----------|---------------------------|-------------|--|
| Client Mr & Mrs Robertson                                                                                                                                            |           | JON FRULLANI<br>ARCHITECT |             |  |
| Address                                                                                                                                                              |           | Drawing Title             |             |  |
| Land 30 Metres Northeast of                                                                                                                                          |           | Deed Plan - plot 2        |             |  |
| 1 Springfield Nurseries,                                                                                                                                             |           | Issue Status              | Drawing No. |  |
| Lanark, ML11 7RW.                                                                                                                                                    |           | Legal                     | 6291-L-702  |  |
| Designer                                                                                                                                                             | Date      | Scale                     | Revision    |  |
| DS/SB                                                                                                                                                                | Sept 2022 | 1:500/2500 @ A3           | -           |  |
| t: 01382 224828 m: 07808 726306<br>e: jon@jfarchitect.oc.uk w: jfarchitect.co.uk 1: facebook.com/jfarchitect<br>a: unit 5, district 10, greenmarket, dundee, dd1 4qb |           |                           |             |  |