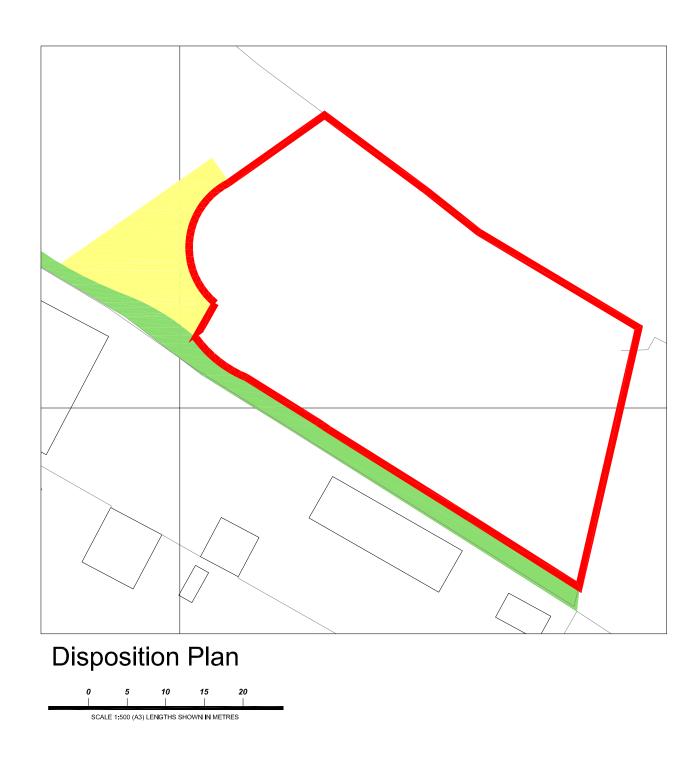

## Site Plan

Area to be dispositioned coloured red Area = 1110m², 0.11ha. or thereby.

Revisions : # ## ##.##.##

| Project Residential development  Client  Mr & Mrs Robertson                                                                                                    |           | JON FRULLANI<br>ARCHITECT |             |  |
|----------------------------------------------------------------------------------------------------------------------------------------------------------------|-----------|---------------------------|-------------|--|
| Address                                                                                                                                                        |           | Drawing Tille             |             |  |
| Land 30 Metres Northeast of                                                                                                                                    |           | Deed Plan - plot 1        |             |  |
| 1 Springfield Nurseries,                                                                                                                                       |           | Issue Status              | Drawing No. |  |
| Lanark, ML11 7RW.                                                                                                                                              |           | Legal                     | 6291-L-701  |  |
| Designer                                                                                                                                                       | Date      | Scale                     | Revision    |  |
| DS/SB                                                                                                                                                          | Sept 2022 | 1:500/2500 @ A3           | -           |  |
| t: 01382 224828 m: 07808 726306 e: jon@jfarchltect.co.uk w: ffarchltect.co.uk f: facebook.com/ffarchltect a: unit 5, district 10, greenmarket, dundee, dd1 4qb |           |                           |             |  |