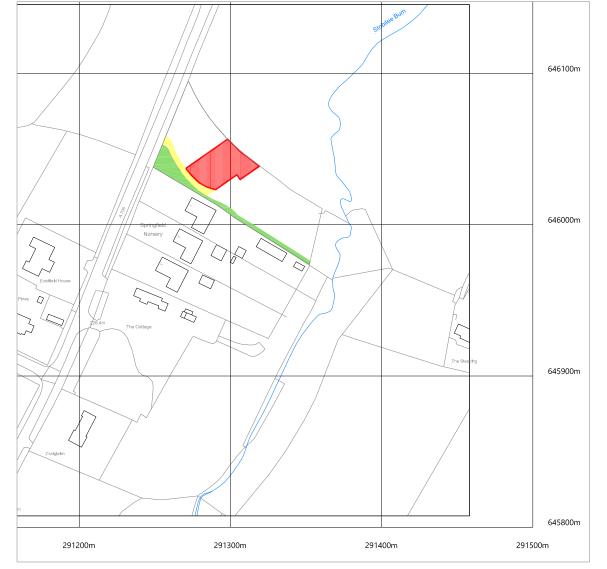

## Site Plan

Area to be dispositioned coloured red Area = 1110m², 0.11ha. or thereby.

Revisions : # ## ##.##.##

| Project Residential development  Client  Mr & Mrs Robertson                                                                                                    |           | JON FRULLANI<br>ARCHITECT |             |  |
|----------------------------------------------------------------------------------------------------------------------------------------------------------------|-----------|---------------------------|-------------|--|
| Address                                                                                                                                                        |           | Drawing Tille             |             |  |
| Land 30 Metres Northeast of                                                                                                                                    |           | Deed Plan - plot 1        |             |  |
| 1 Springfield Nurseries,                                                                                                                                       |           | Issue Status              | Drawing No. |  |
| Lanark, ML11 7RW.                                                                                                                                              |           | Legal                     | 6291-L-701  |  |
| Designer                                                                                                                                                       | Date      | Scale                     | Revision    |  |
| DS/SB                                                                                                                                                          | Sept 2022 | 1:500/2500 @ A3           | -           |  |
| t: 01382 224828 m: 07808 726306 e: jon@jfarchltect.co.uk w: ffarchltect.co.uk f: facebook.com/ffarchltect a: unit 5, district 10, greenmarket, dundee, dd1 4qb |           |                           |             |  |