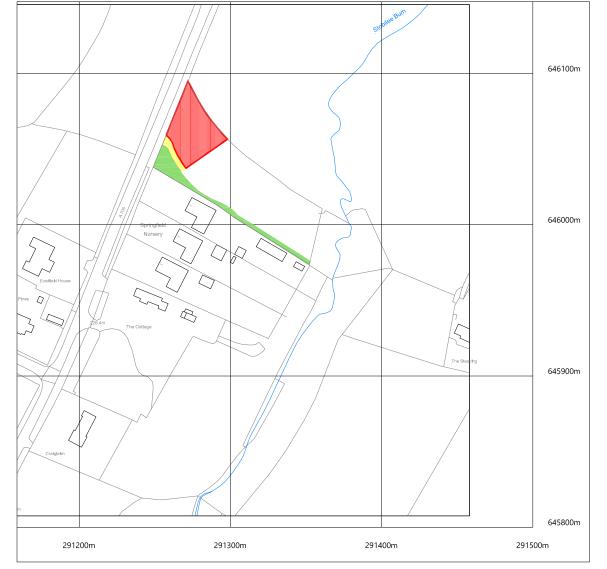

## Site Plan

tevisions : ## ##.##

| Project Residential development |           |                 | H                         |  |
|---------------------------------|-----------|-----------------|---------------------------|--|
| Client Mr & Mrs Robertson       |           |                 | JON FRULLANI<br>ARCHITECT |  |
| Address                         |           | Drawing Title   | Drawing Title             |  |
| Land 30 Metres Northeast of     |           | Deed Plan - Sit | Deed Plan - Site Plan     |  |
| 1 Springfield Nurseries,        |           | Issue Status    | Drawing No.               |  |
| Lanark, ML11 7RW.               |           | Legal           | 6291-L-700                |  |
| Designer                        | Date      | Scale           | Revision                  |  |
| DS/SB                           | Sept 2022 | 1:2500 @ A3     | -                         |  |

## Site Plan

Area to be dispositioned coloured red Area = 1110m², 0.11ha. or thereby.

Revisions : # ## ##.##.##

| Project Residential development  Client  Mr & Mrs Robertson                                                                                                    |           | JON FRULLANI<br>ARCHITECT |             |  |
|----------------------------------------------------------------------------------------------------------------------------------------------------------------|-----------|---------------------------|-------------|--|
| Address                                                                                                                                                        |           | Drawing Tille             |             |  |
| Land 30 Metres Northeast of                                                                                                                                    |           | Deed Plan - plot 1        |             |  |
| 1 Springfield Nurseries,                                                                                                                                       |           | Issue Status              | Drawing No. |  |
| Lanark, ML11 7RW.                                                                                                                                              |           | Legal                     | 6291-L-701  |  |
| Designer                                                                                                                                                       | Date      | Scale                     | Revision    |  |
| DS/SB                                                                                                                                                          | Sept 2022 | 1:500/2500 @ A3           | -           |  |
| t: 01382 224828 m: 07808 726306 e: jon@jfarchltect.co.uk w: ffarchltect.co.uk f: facebook.com/ffarchltect a: unit 5, district 10, greenmarket, dundee, dd1 4qb |           |                           |             |  |

## Site Plan

Area to be dispositioned coloured red Area = 828.63m<sup>2</sup>, 0.08ha. or thereby.

Revisions : # ## ##.##.##

| Project  Residential development                                                                                                                                     |           |                           |             |  |
|----------------------------------------------------------------------------------------------------------------------------------------------------------------------|-----------|---------------------------|-------------|--|
| Client Mr & Mrs Robertson                                                                                                                                            |           | JON FRULLANI<br>ARCHITECT |             |  |
| Address                                                                                                                                                              |           | Drawing Title             |             |  |
| Land 30 Metres Northeast of                                                                                                                                          |           | Deed Plan - plot 2        |             |  |
| 1 Springfield Nurseries,                                                                                                                                             |           | Issue Status              | Drawing No. |  |
| Lanark, ML11 7RW.                                                                                                                                                    |           | Legal                     | 6291-L-702  |  |
| Designer                                                                                                                                                             | Date      | Scale                     | Revision    |  |
| DS/SB                                                                                                                                                                | Sept 2022 | 1:500/2500 @ A3           | -           |  |
| t: 01382 224828 m: 07808 726306<br>e: jon@jfarchitect.oc.uk w: jfarchitect.co.uk 1: facebook.com/jfarchitect<br>a: unit 5, district 10, greenmarket, dundee, dd1 4qb |           |                           |             |  |

## Site Plan

Area to be dispositioned coloured red Area = 1986m², 0.19ha. or thereby.

Revisions : # ## ##.##.##

| Project Residential devel                                                                                                                                            | opment    | nt                        |             |  |
|----------------------------------------------------------------------------------------------------------------------------------------------------------------------|-----------|---------------------------|-------------|--|
| Client Mr & Mrs Robertson                                                                                                                                            |           | JON FRULLANI<br>ARCHITECT |             |  |
| Address                                                                                                                                                              |           | Drawing Title             |             |  |
| Land 30 Metres Northeast of                                                                                                                                          |           | Deed Plan - plot 3        |             |  |
| 1 Springfield Nurseries,                                                                                                                                             |           | Issue Status              | Drawing No. |  |
| Lanark, ML11 7RW.                                                                                                                                                    |           | Legal                     | 6291-L-703  |  |
| Designer                                                                                                                                                             | Date      | Scale                     | Revision    |  |
| DS/SB                                                                                                                                                                | Sept 2022 | 1:500/2500 @ A3           | -           |  |
| t: 01382 224828 m: 07808 726306<br>e: jon@jfarchitect.co.uk w: jfarchitect.co.uk f: facebook.com/jfarchitect<br>a: unit 5, district 10, greenmarket, dundee, dd1 4qb |           |                           |             |  |