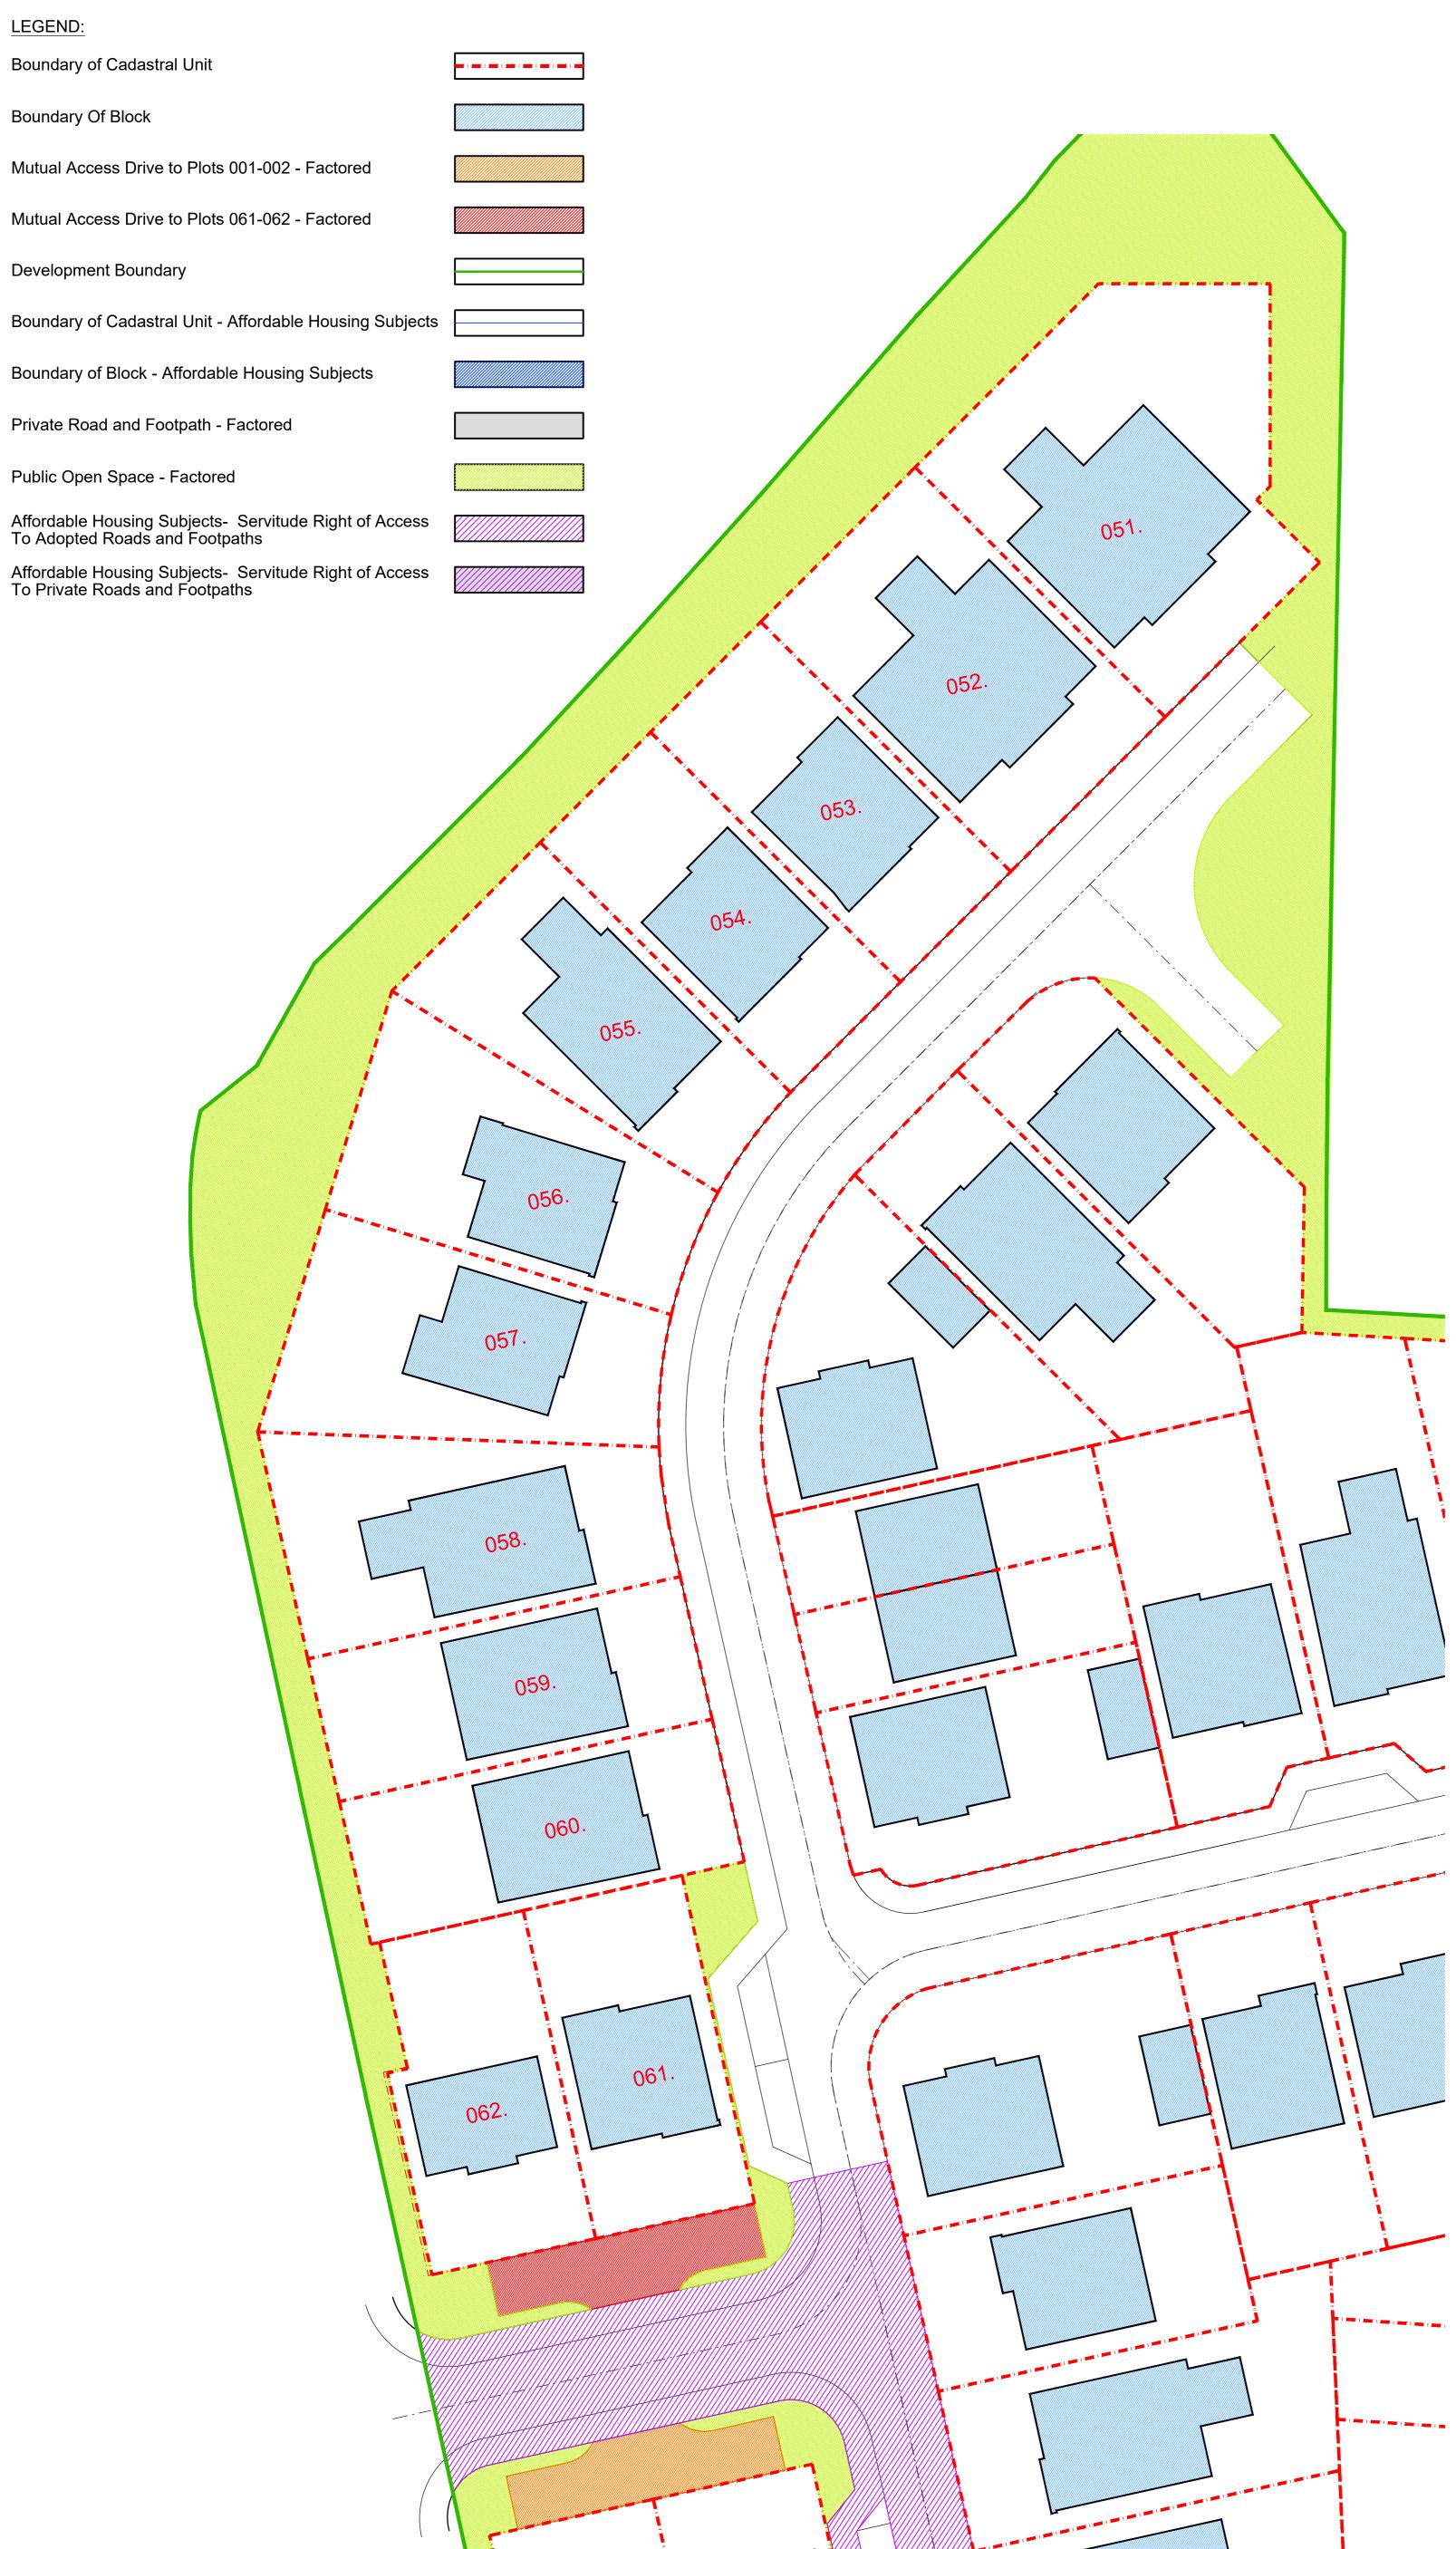

## LEGEND:

| Rev           | Details     |              |       | Date  |
|---------------|-------------|--------------|-------|-------|
|               |             |              |       |       |
| Project Title | Chapelpark  | , Oldmeldrum |       |       |
| Drawing Title | Plots 051-0 | 62 DPA       |       |       |
| Issued For    | APPROVAL    |              |       |       |
| Project No    | Drawing No  |              |       | Rev   |
| 1543          | 910-DPA-004 | 1            |       |       |
| Drawn By      | s.d.        | Checked By   | s.d.  |       |
| Date          | 03.03.22    | Scale        | 1:250 | at A1 |