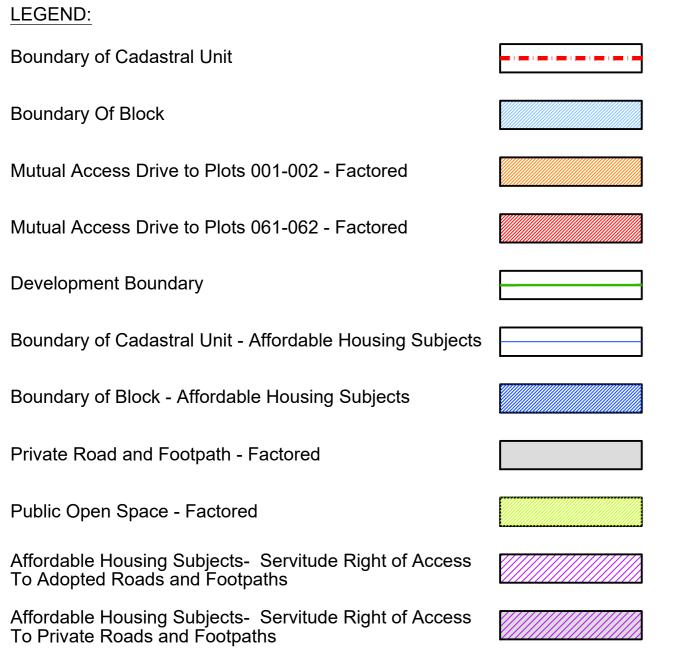

## LEGEND:

| Rev           | Details     |              |       | Date  |
|---------------|-------------|--------------|-------|-------|
|               |             |              |       |       |
| Project Title | Chapelpark  | , Oldmeldrum |       |       |
| Drawing Title | Plots 051-0 | 62 DPA       |       |       |
| Issued For    | APPROVAL    |              |       |       |
| Project No    | Drawing No  |              |       | Rev   |
| 1543          | 910-DPA-004 | 1            |       |       |
| Drawn By      | s.d.        | Checked By   | s.d.  |       |
| Date          | 03.03.22    | Scale        | 1:250 | at A1 |