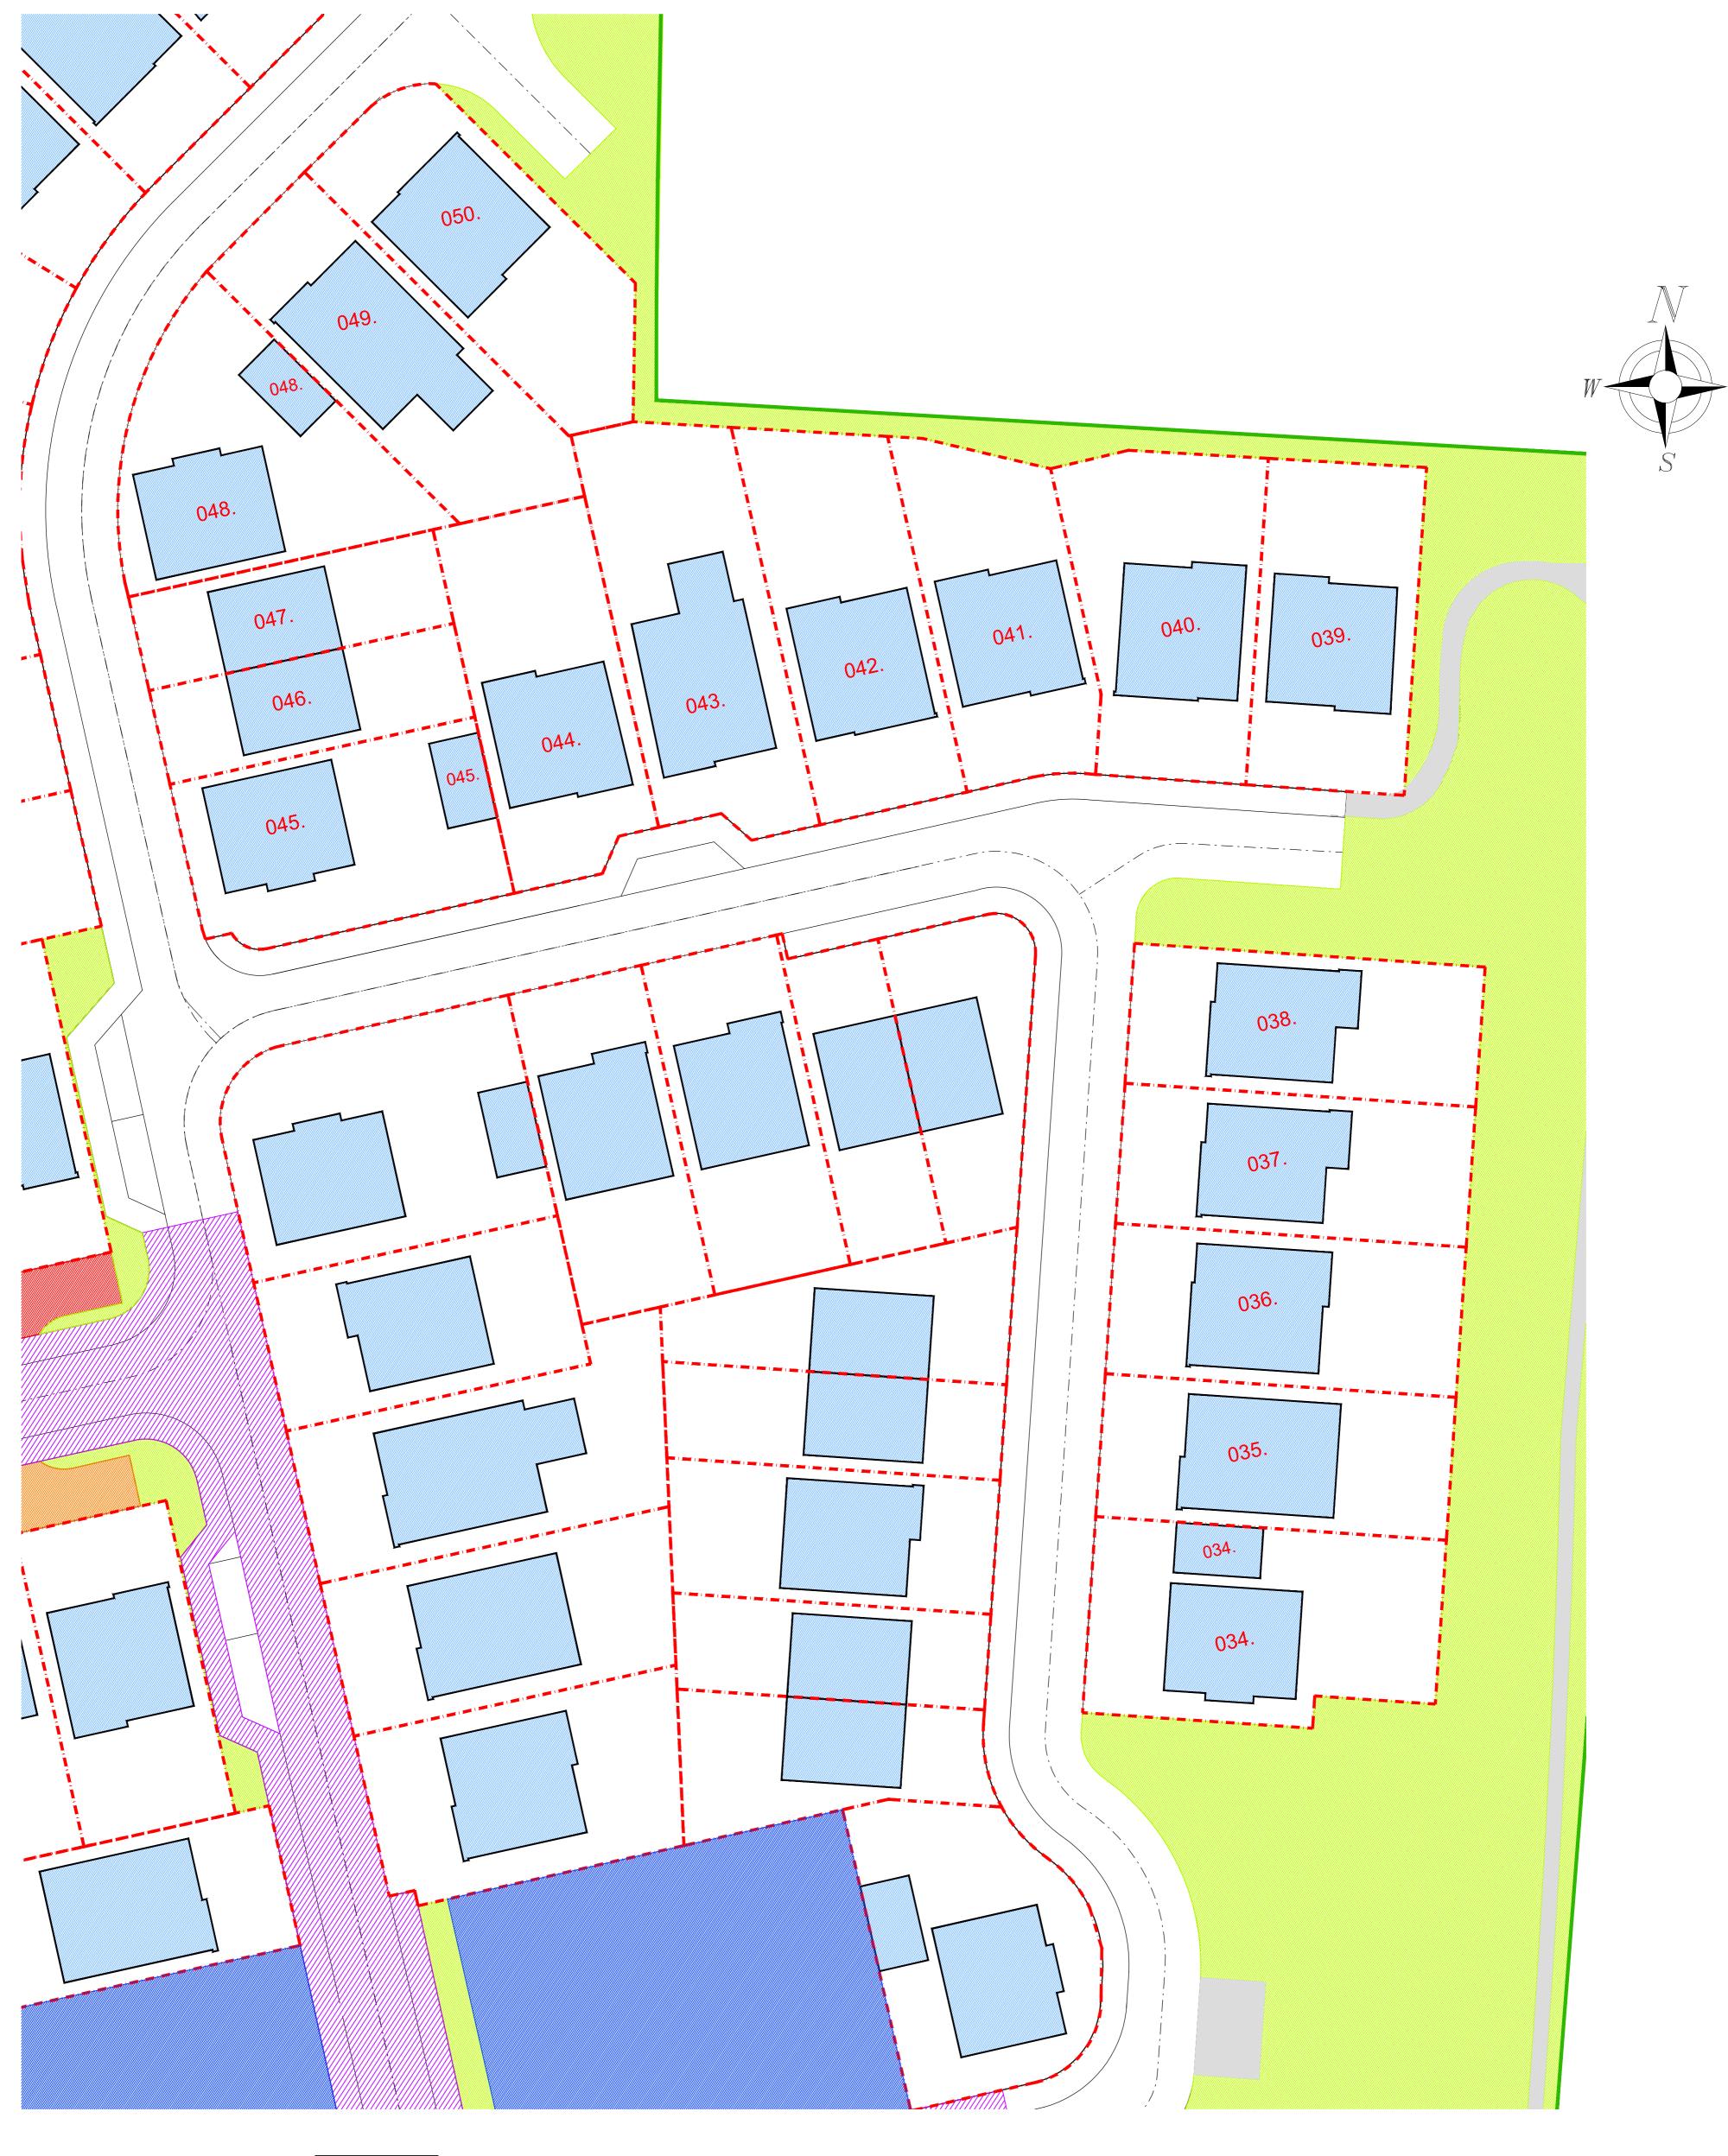

## LEGEND:

| Rev           | Details     |              |       | Date  |
|---------------|-------------|--------------|-------|-------|
|               |             |              |       |       |
| Project Title | Chapelpark  | , Oldmeldrum |       |       |
| Drawing Title | Plots 051-0 | 62 DPA       |       |       |
| Issued For    | APPROVAL    |              |       |       |
| Project No    | Drawing No  |              |       | Rev   |
| 1543          | 910-DPA-004 | 1            |       |       |
| Drawn By      | s.d.        | Checked By   | s.d.  |       |
| Date          | 03.03.22    | Scale        | 1:250 | at A1 |