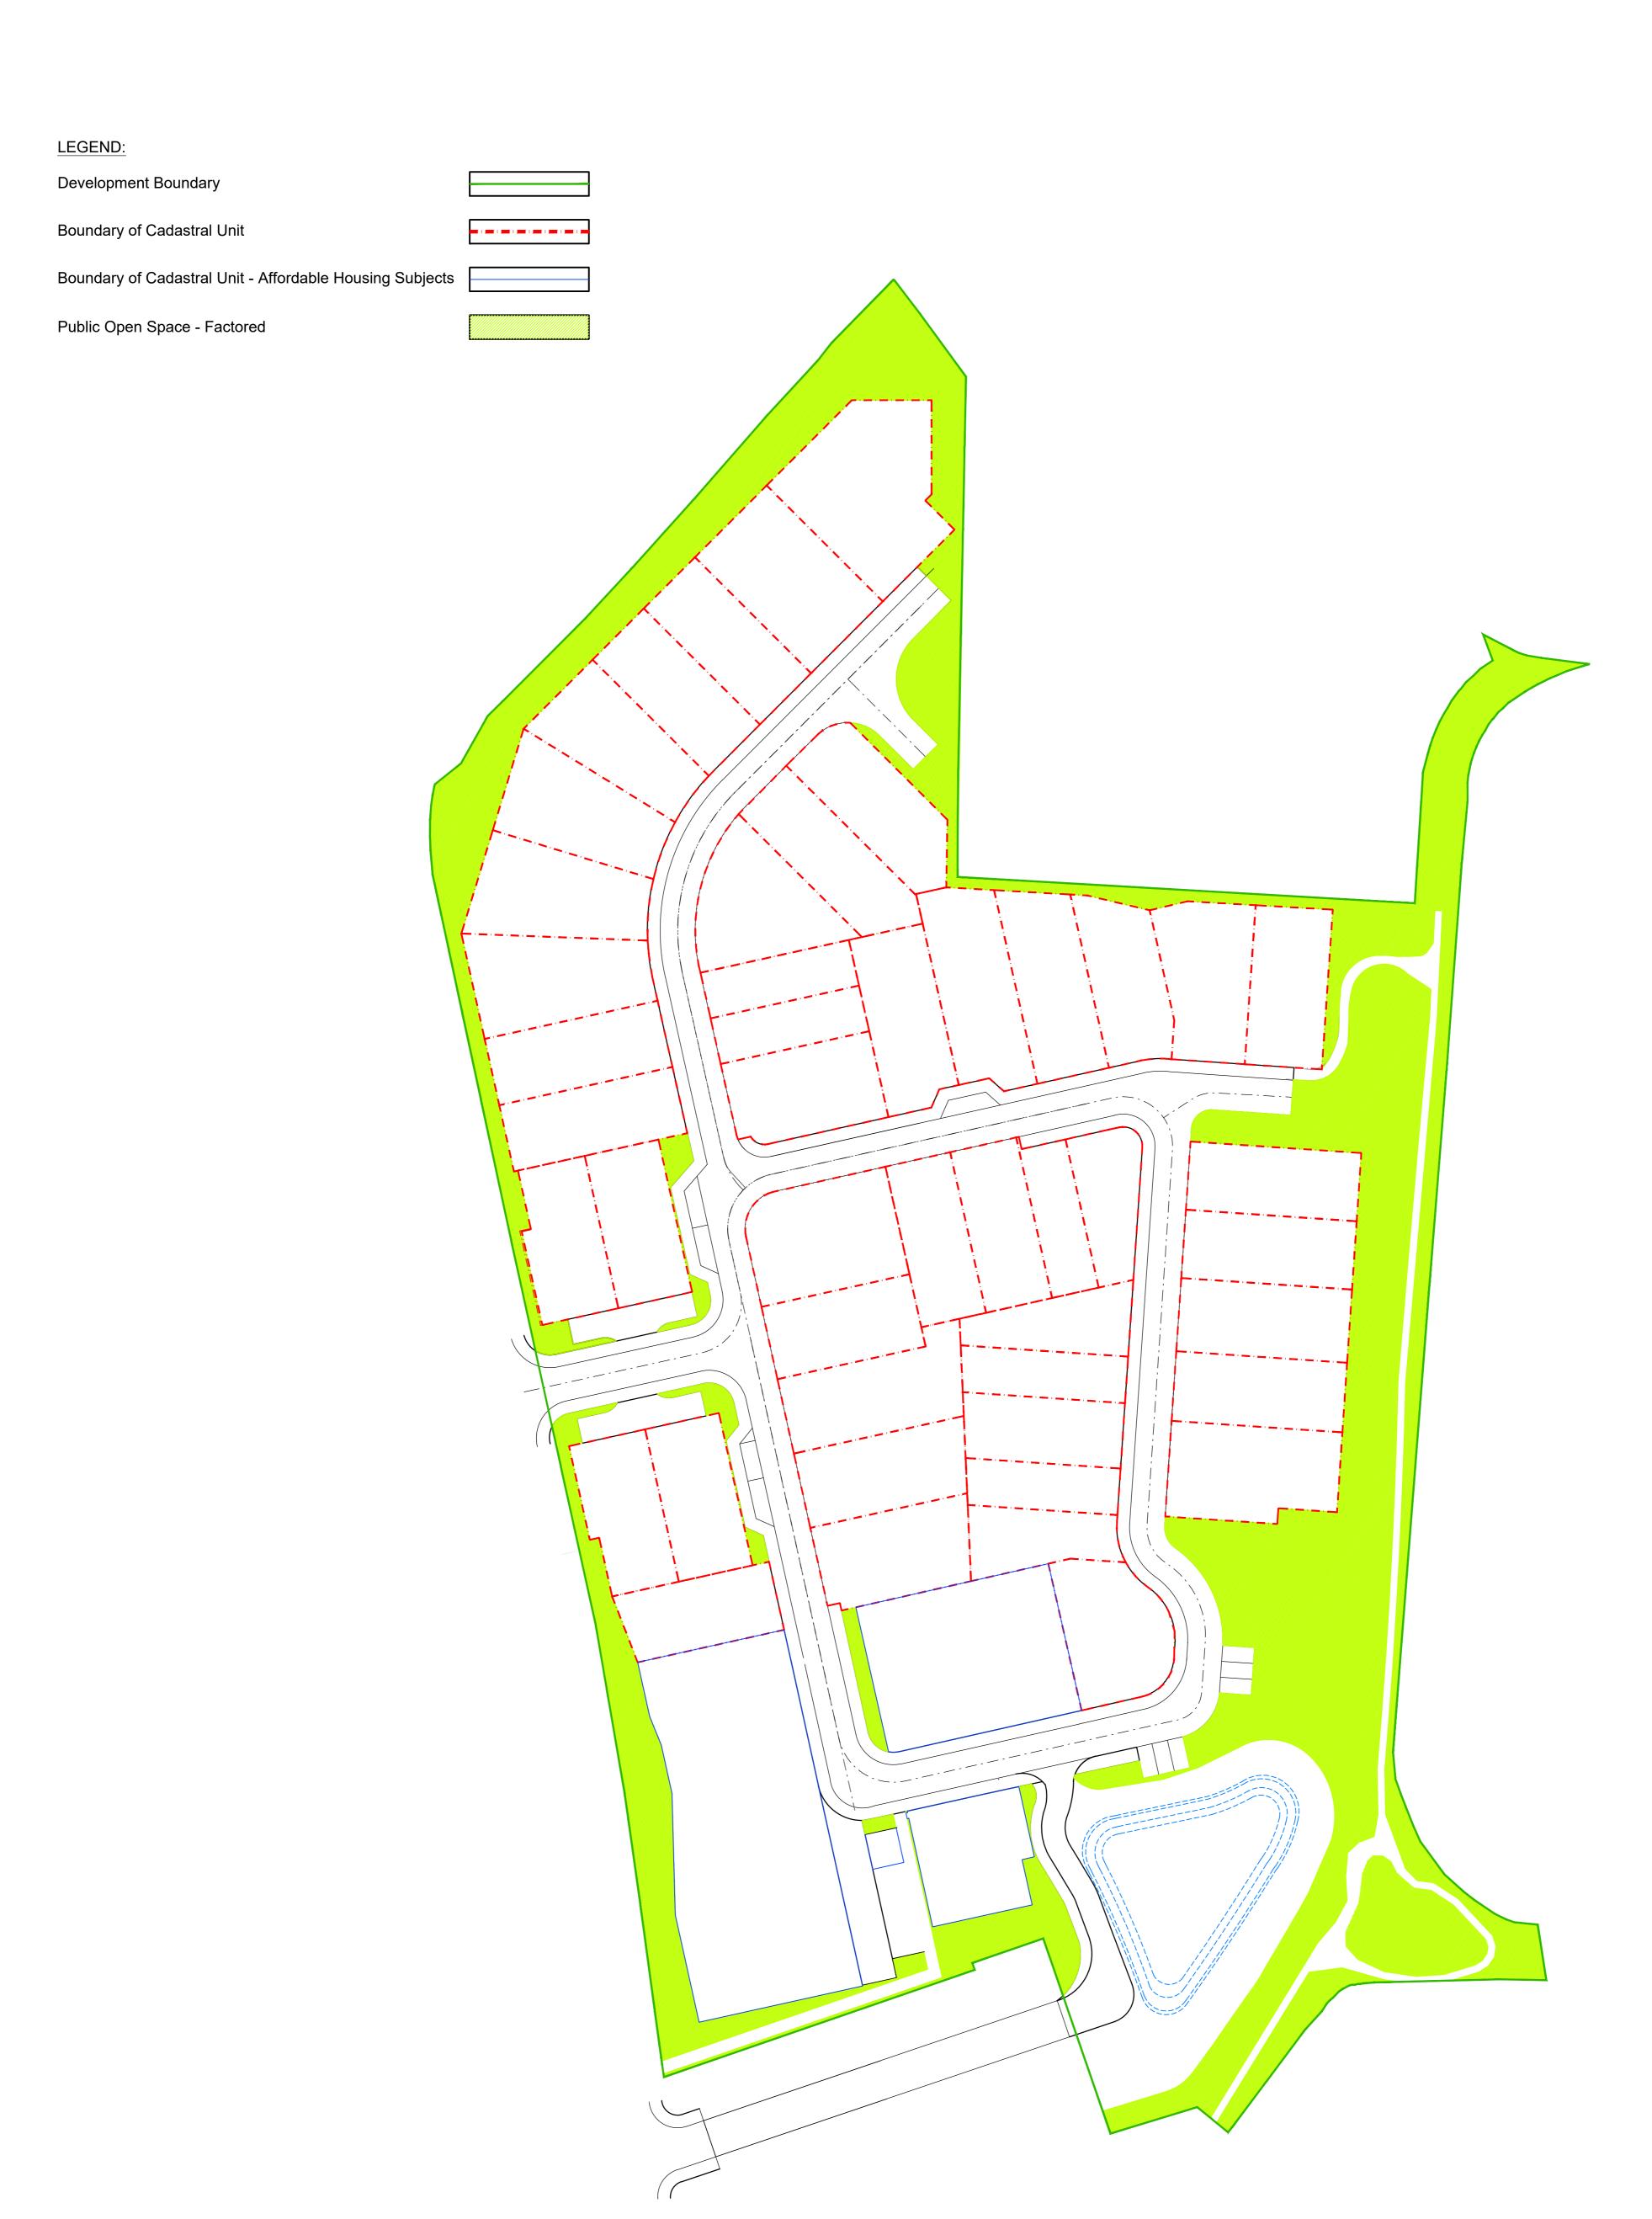

|               |            |                | •           |
|---------------|------------|----------------|-------------|
| Project Title | Chapelpark | k, Oldmeldrum  |             |
| Drawing Title | Developme  | ent Boundary E | xtents      |
| Issued For    | APPROVAL   |                |             |
| Project No    | Drawing No |                | Rev         |
| 1543          | 910-DPA-00 | 1              | В           |
| Drawn By      | s.d.       | Checked By     | s.d.        |
| Dato          | 30 03 21   | Scalo          | 1:500 at 41 |