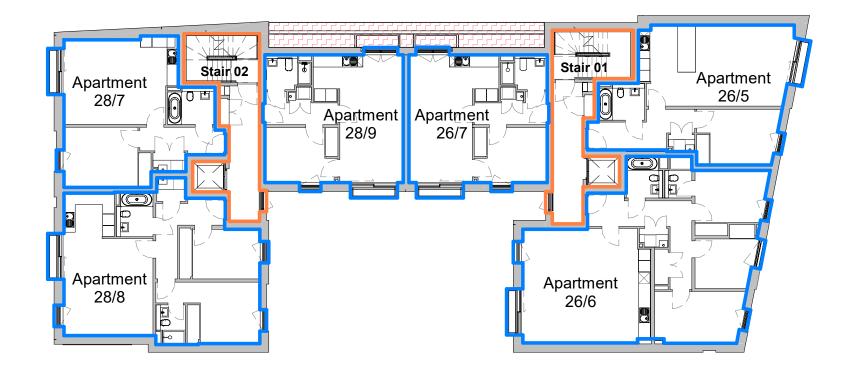

A 2022 10 14 Various amendments - 2022 10 04 Boundary lines updated

Rev. Date Description

5 Advocate's Close Edinburgh EH1 1ND 0131 332 4200 mail@morganarchitects.co.uk

| Project:               | 24 - 26 Calton Road, Edinburgh |             |
|------------------------|--------------------------------|-------------|
| Dwg Title:             | First Floor Plan as Proposed   |             |
| Scale:                 | 1:200 @ A3                     |             |
| Date:                  | 2022 06 30                     |             |
| Drafting:              | Drawn: LJ                      | Checked: LJ |
| <b>Job no.</b> P14-050 | Drawing No.<br>L(LE)012        | Rev<br>A    |