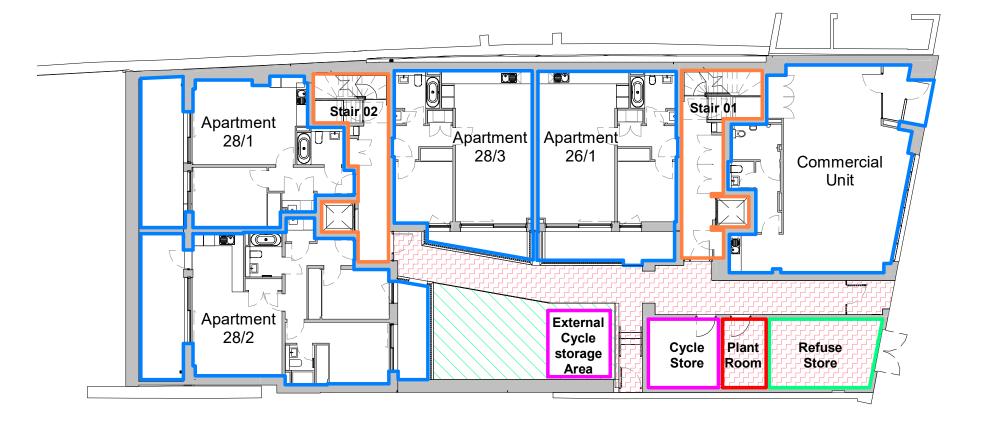

The Development registered under Title MID186166 and plots 26/1 to 26/11, 28/1 to 28/11 and a Commercial Unit within have been DPA approved.

Charlotte Ross 20/12/2022

Charlotte Ross (DPA Officer)

Refuse Store