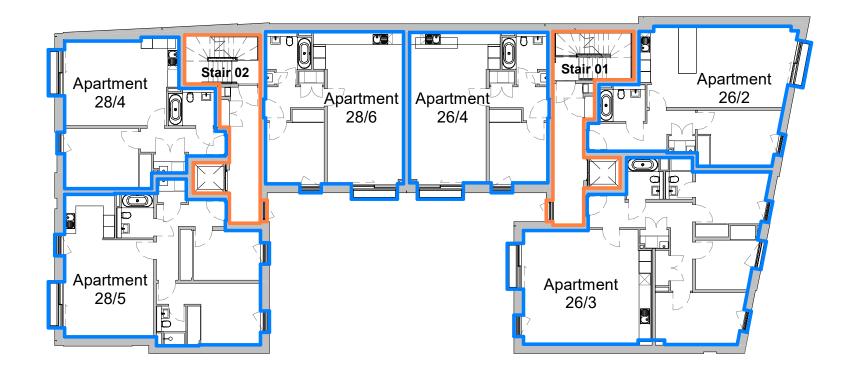

A 2022 10 14 Various amendments - 2022 10 04 Boundary lines updated

Rev. Date Description

5 Advocate's Close Edinburgh EH1 1ND 0131 332 4200 mail@morganarchitects.co.uk

| Project:               | 24 - 26 Calton Road, Edinburgh |             |
|------------------------|--------------------------------|-------------|
| Dwg Title:             | First Floor Plan as Proposed   |             |
| Scale:                 | 1:200 @ A3                     |             |
| Date:                  | 2022 06 30                     |             |
| Drafting:              | Drawn: LJ                      | Checked: LJ |
| <b>Job no.</b> P14-050 | Drawing No.<br>L(LE)012        | Rev<br>A    |