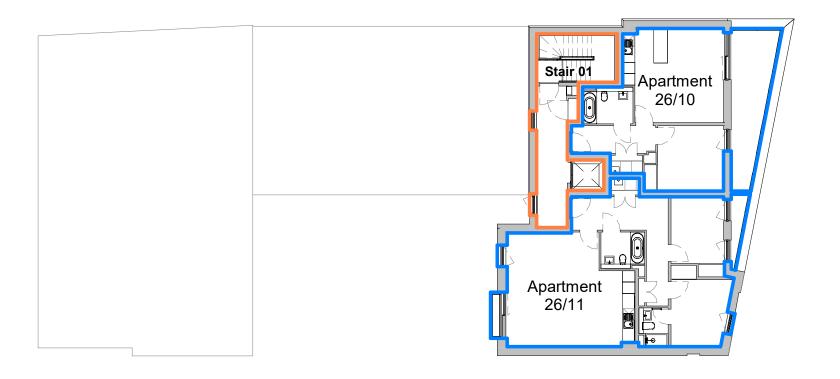

A 2022 10 14 Various amendments - 2022 10 04 Boundary lines updated

Rev. Date Description

5 Advocate's Close Edinburgh EH1 1ND 0131 332 4200 mail@morganarchitects.co.uk

| Project:               | 24 - 26 Calton Road, Edinburgh |             |
|------------------------|--------------------------------|-------------|
| Dwg Title:             | First Floor Plan as Proposed   |             |
| Scale:                 | 1:200 @ A3                     |             |
| Date:                  | 2022 06 30                     |             |
| Drafting:              | Drawn: LJ                      | Checked: LJ |
| <b>Job no.</b> P14-050 | Drawing No.<br>L(LE)012        | Rev<br>A    |