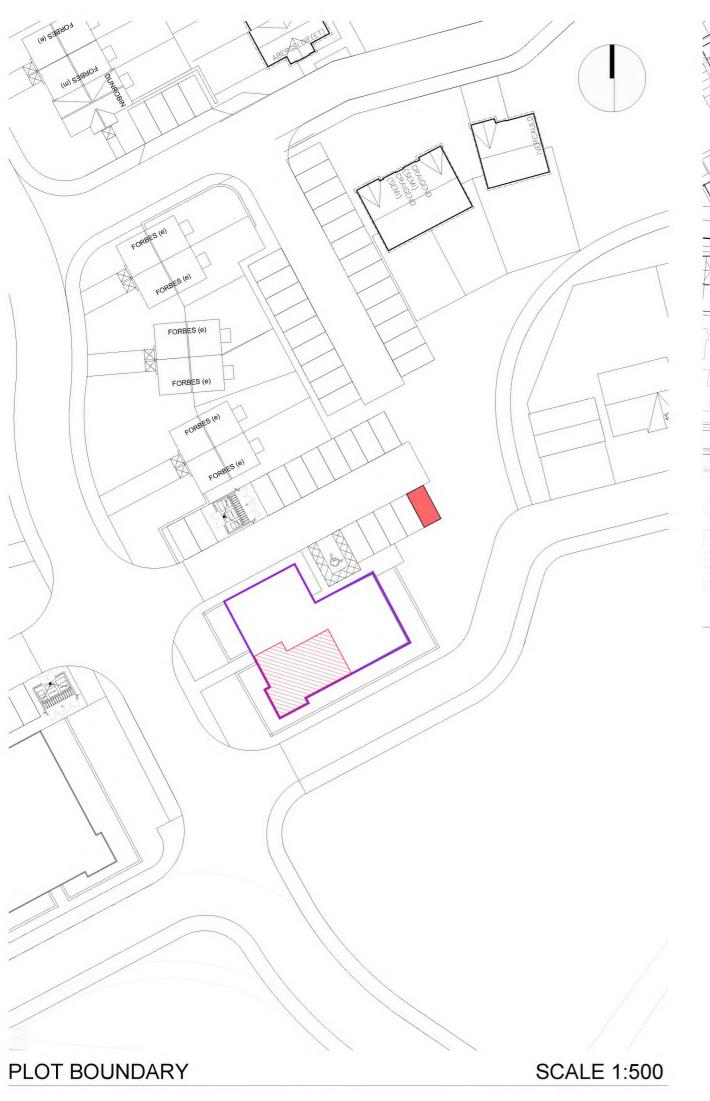

Barratt North Scotland Blairton House, Old Aberdeen Road, Balmedie, Aberdeenshire, AB23 8SH

Block 10 - First Floor

"A" ORDNANCE SURVEY GR NJ 90065 09838

DPA unique identifier ABN834 1ST & 2ND FLR

Block 10 - First Floor