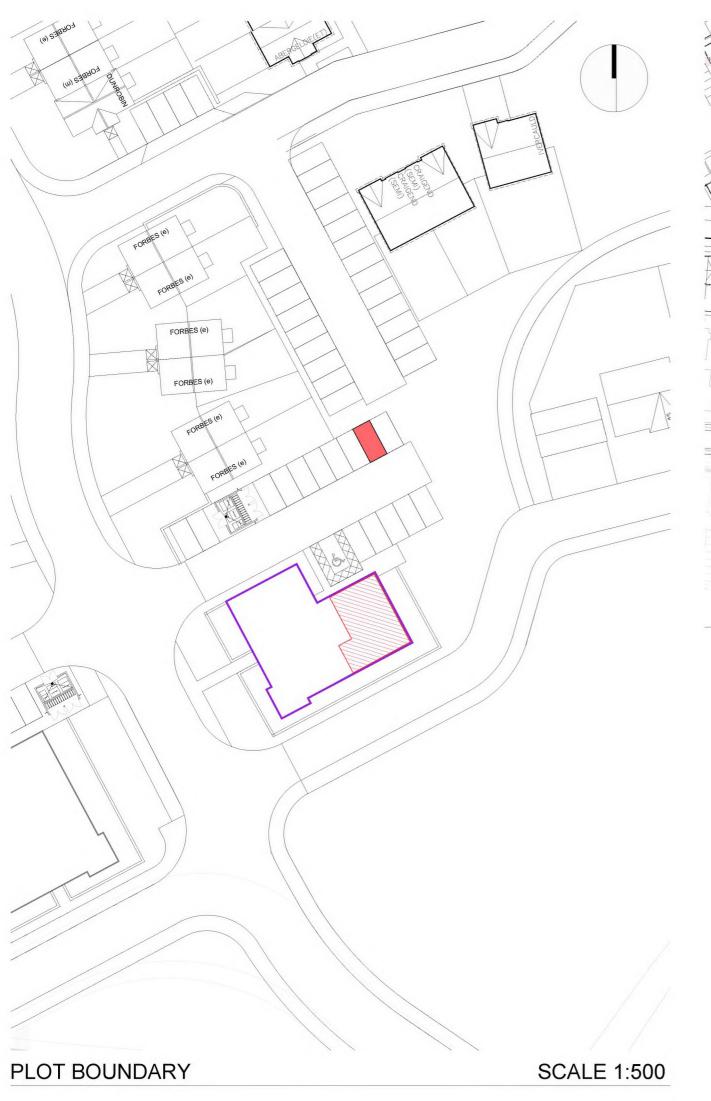

DPA unique identifier ABN834 GRD FLR

PLOT INTERNAL
PARKING SPACE

Rev. Date Details Drawn
Issued for: The Content of t

| LEGAL FE                    | U PLAN                    |          |
|-----------------------------|---------------------------|----------|
| Project: Mugiemoss Phase 2B | Project No: 7353          |          |
| g.                          | Dwg No:                   |          |
| 6 Mill Drive                | LE 254                    |          |
| Aberdeen                    | Rev:                      |          |
| Drawing:                    | Drawn By:                 | Date:    |
| Plot 254                    | GB                        | 20.03.18 |
| Block 10 - Ground Floor     | Scale:<br>1:500/1:1250 @A |          |