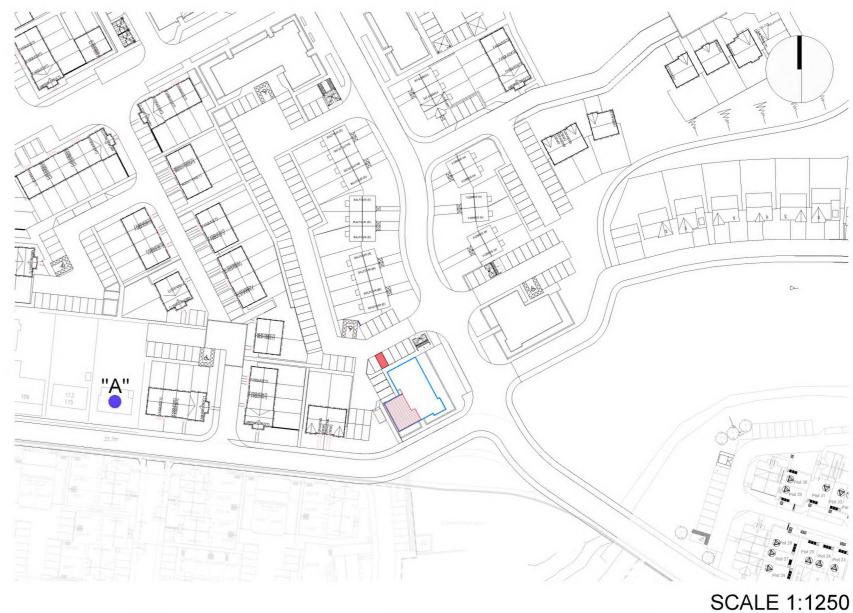

Barratt North Scotland Blairton House, Old Aberdeen Road, Balmedie, Aberdeenshire, AB23 8SH

DPA unique identifier ABN834 1ST & 2ND FLR

DPA unique identifier ABN834 1ST & 2ND FLR

| LEGAL FEU                   | J PLAN             |          |
|-----------------------------|--------------------|----------|
| Project: Mugiemoss Phase 2B | Project No: 7353   |          |
| <b>9</b>                    | Dwg No:            |          |
| 19 Mill Drive               | LE 008             |          |
| Aberdeen                    | Rev:               |          |
| Drawing:                    | Drawn By:          | Date:    |
| Plot 8 - SE Facing Balcony  | GB                 | 20.03.18 |
| Block 1 - Second Floor      | Scale:<br>1:500/1: | 1250 @A3 |
|                             |                    |          |