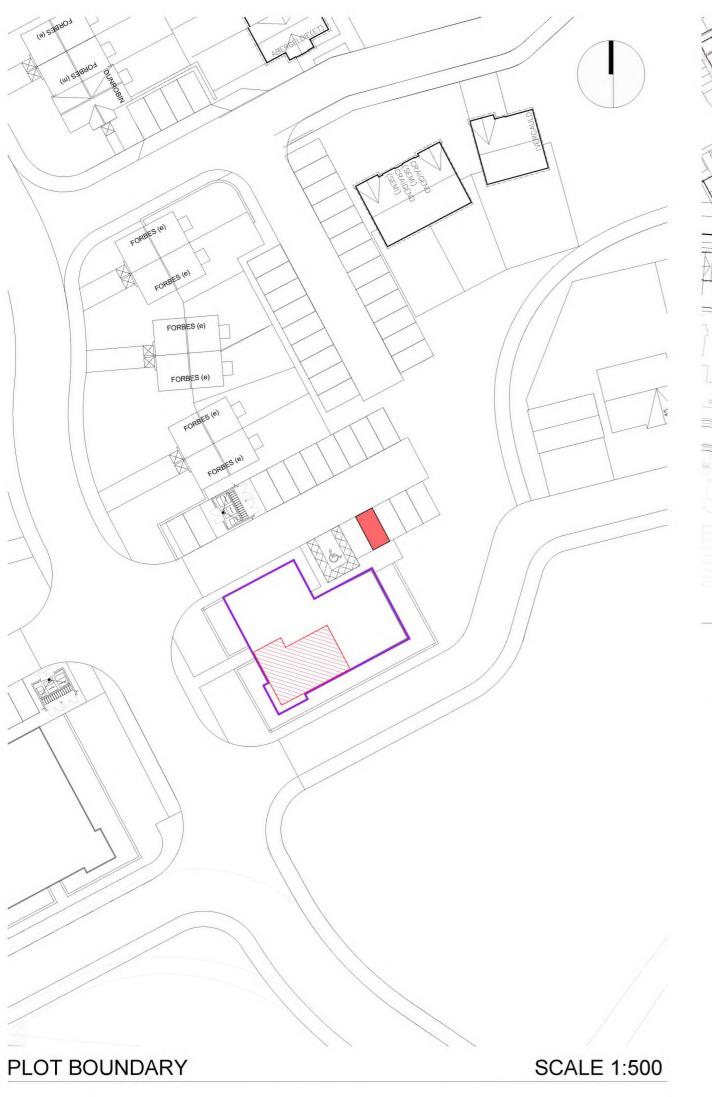

DPA unique identifier ABN834 GRD FLR

ORDNANCE SURVEY GR NJ 90065 09838 **BLOCK BOUNDARY** 

PLOT INTERNAL PARKING SPACE

LEGAL FEU PLAN Mugiemoss Phase 2B Dwg No: LE -- 253 4 Mill Drive Aberdeen Date: 20.03.18 Plot 253 Scale: 1:500/1:1250 @A3 Block 10 - Ground Floor