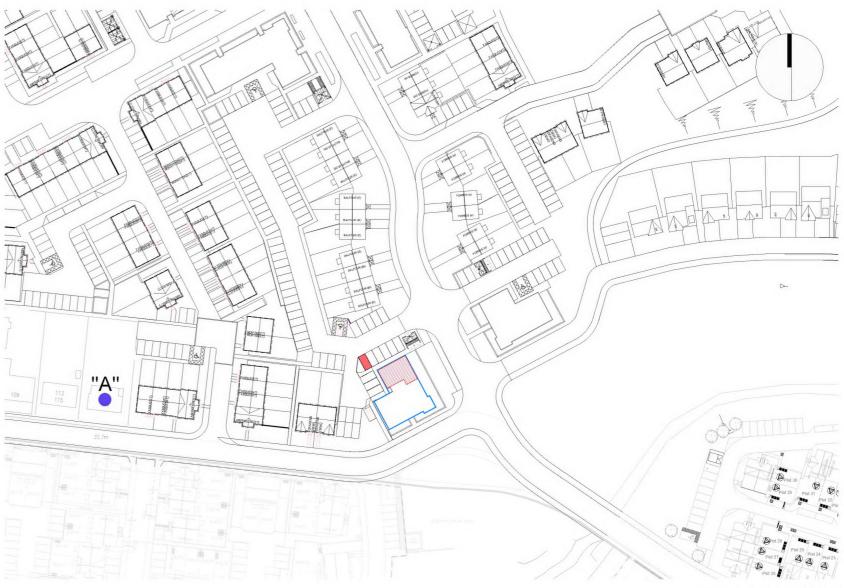

DPA unique identifier ABN834 GRD FLR

ORDNANCE SURVEY GR NJ 90065 09838 **BLOCK BOUNDARY** 

PLOT INTERNAL PARKING SPACE

LEGAL FEU PLAN Mugiemoss Phase 2B Dwg No: LE -- 253 4 Mill Drive Aberdeen Date: 20.03.18 Plot 253 Scale: 1:500/1:1250 @A3 Block 10 - Ground Floor