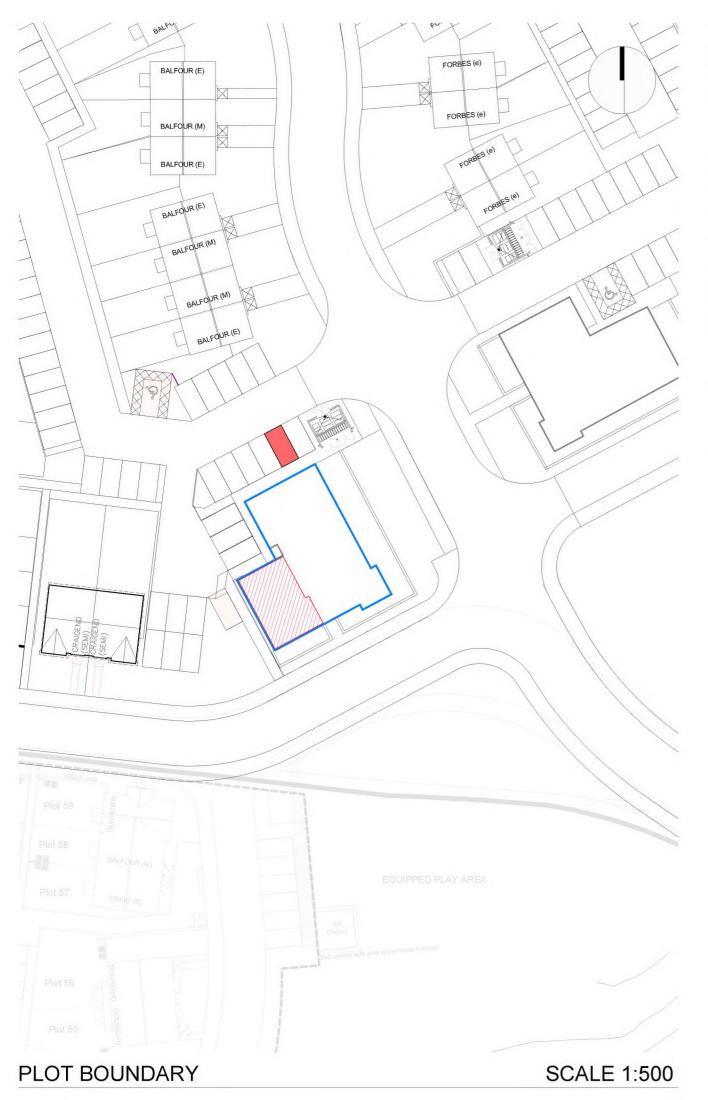

DPA unique identifier ABN834 GRD FLR

ORDNANCE SURVEY GR NJ 90065 09838 **BLOCK BOUNDARY** 

PLOT INTERNAL PARKING SPACE

LEGAL FEU PLAN Mugiemoss Phase 2B Dwg No: LE -- 253 4 Mill Drive Aberdeen Date: 20.03.18 Plot 253 Scale: 1:500/1:1250 @A3 Block 10 - Ground Floor