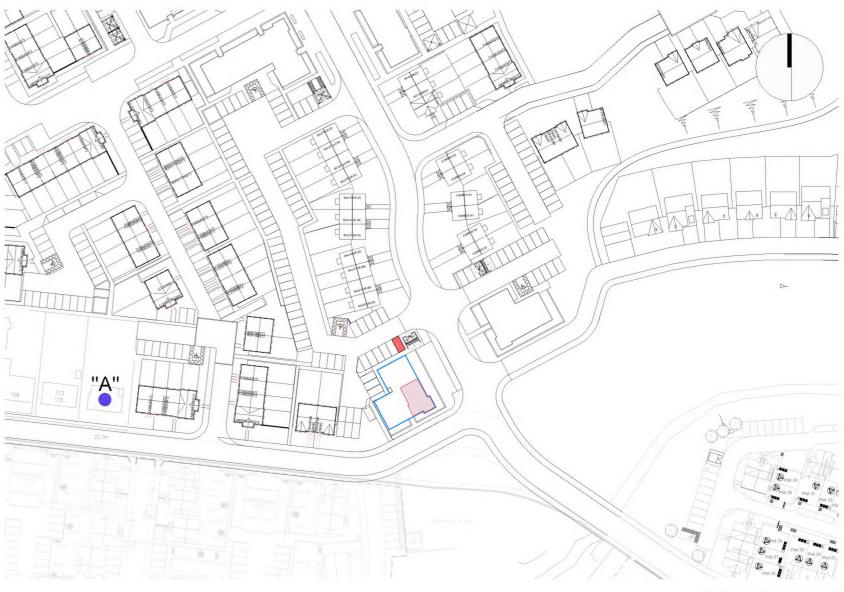

DPA unique identifier ABN834 GRD FLR

ORDNANCE SURVEY GR NJ 90065 09838 **BLOCK BOUNDARY** 

PLOT INTERNAL PARKING SPACE

LEGAL FEU PLAN Mugiemoss Phase 2B Dwg No: LE -- 253 4 Mill Drive Aberdeen Date: 20.03.18 Plot 253 Scale: 1:500/1:1250 @A3 Block 10 - Ground Floor