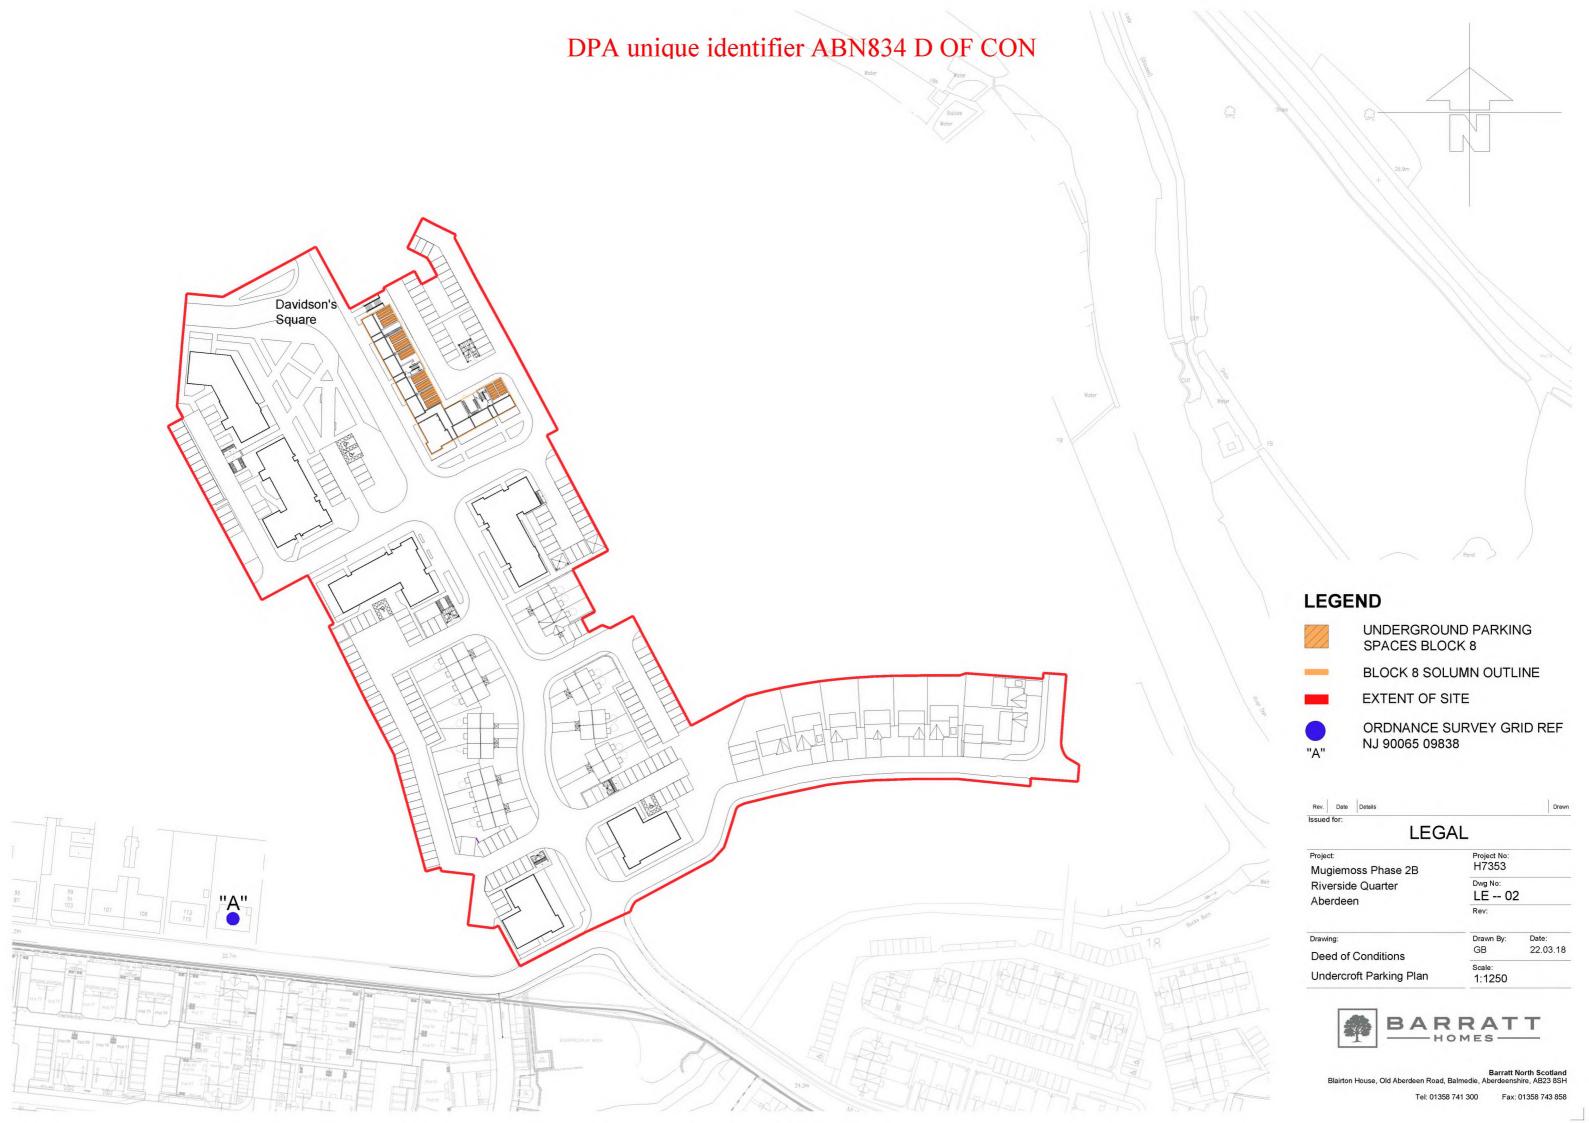

| D | RAWIN | G REVISIONS |
|---|-------|-------------|
|   |       |             |
|   |       |             |
|   |       |             |

DPA unique identifier ABN834 GRD FLR

| LEGAL FE                    | U PLAN                    |  |
|-----------------------------|---------------------------|--|
| Project: Mugiemoss Phase 2B | Project No:<br>7353       |  |
| •                           | Dwg No:                   |  |
| 3 Mill Drive                | LE 001                    |  |
| Aberdeen                    | Rev:                      |  |
| Drawing:                    | Drawn By: Date:           |  |
| Plot 1                      | GB 20.03                  |  |
| Block 1 - Ground Floor      | Scale:<br>1:500/1:1250 @. |  |