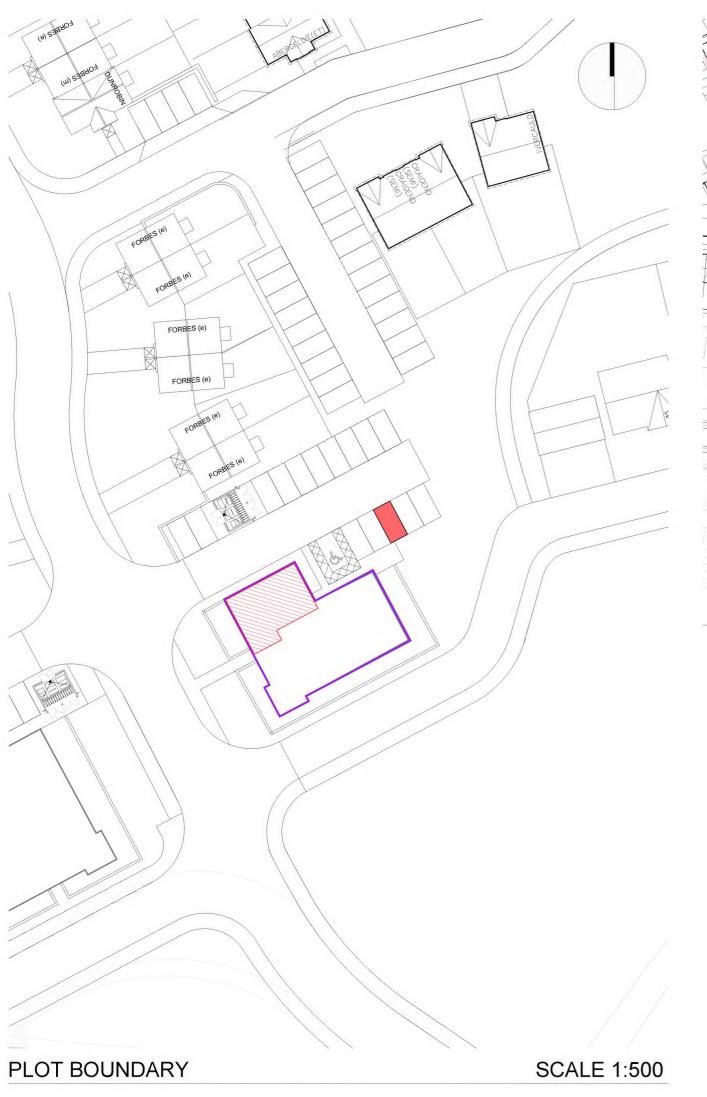

DPA unique identifier ABN834 GRD FLR

ORDNANCE SURVEY GR NJ 90065 09838 **BLOCK BOUNDARY** 

PLOT INTERNAL PARKING SPACE

LEGAL FEU PLAN Mugiemoss Phase 2B Dwg No: LE -- 253 4 Mill Drive Aberdeen Date: 20.03.18 Plot 253 Scale: 1:500/1:1250 @A3 Block 10 - Ground Floor