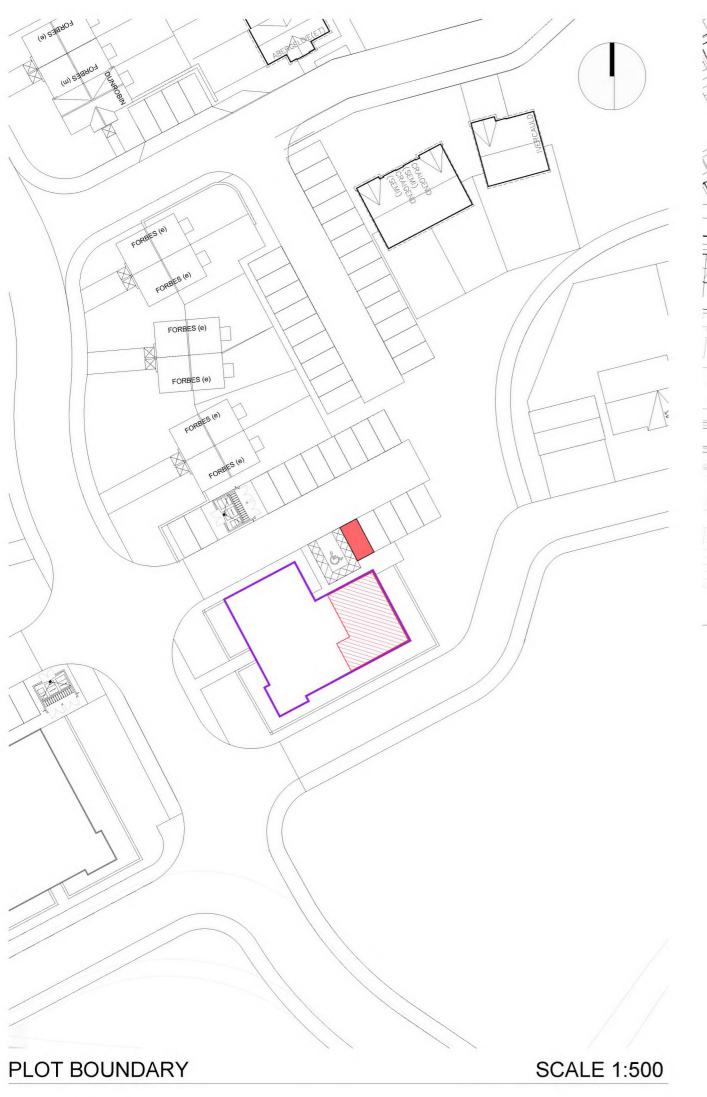

DPA unique identifier ABN834 GRD FLR

PLOT INTERNAL
PARKING SPACE

Rev. Date Details Drawn
Issued for: The Content of t

| LEGAL FE                    | U PLAN                    |          |
|-----------------------------|---------------------------|----------|
| Project: Mugiemoss Phase 2B | Project No: 7353          |          |
| g.                          | Dwg No:                   |          |
| 6 Mill Drive                | LE 254                    |          |
| Aberdeen                    | Rev:                      |          |
| Drawing:                    | Drawn By:                 | Date:    |
| Plot 254                    | GB                        | 20.03.18 |
| Block 10 - Ground Floor     | Scale:<br>1:500/1:1250 @A |          |