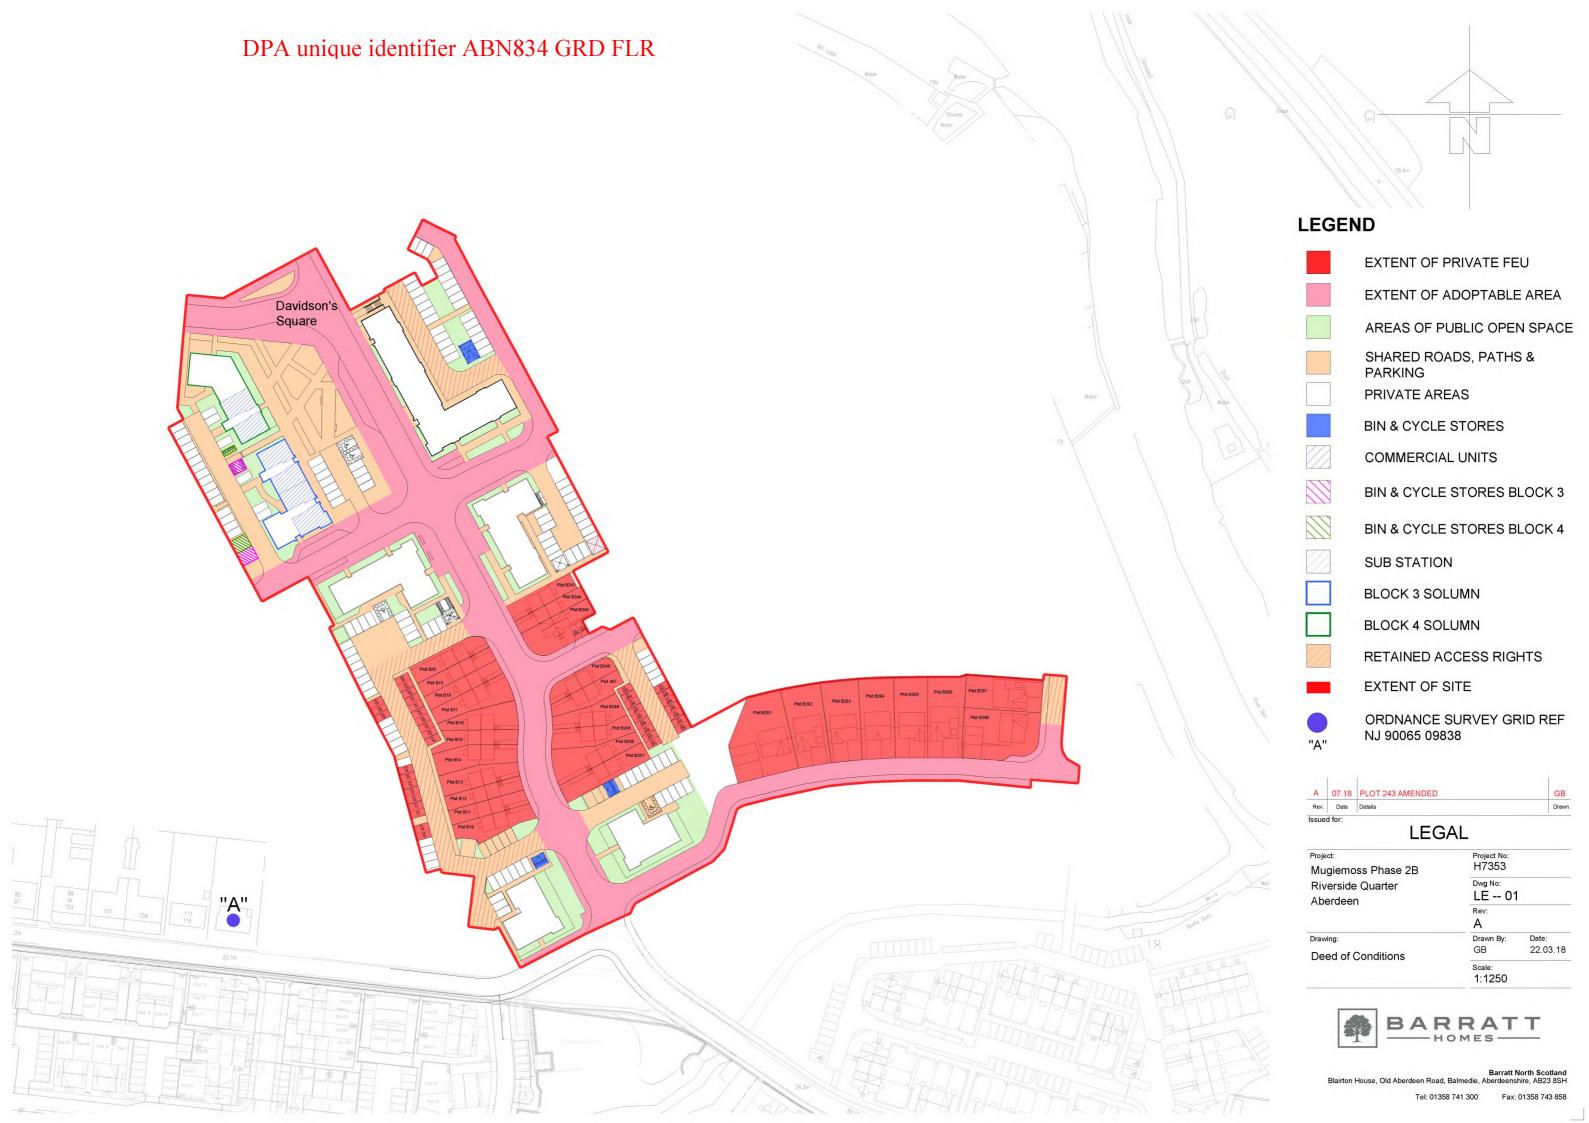

| D | RAWIN | G REVISIONS |
|---|-------|-------------|
|   |       |             |
|   |       |             |
|   |       |             |

DPA unique identifier ABN834 GRD FLR

| LEGAL FE                    | U PLAN                    |  |
|-----------------------------|---------------------------|--|
| Project: Mugiemoss Phase 2B | Project No:<br>7353       |  |
| •                           | Dwg No:                   |  |
| 3 Mill Drive                | LE 001                    |  |
| Aberdeen                    | Rev:                      |  |
| Drawing:                    | Drawn By: Date:           |  |
| Plot 1                      | GB 20.03                  |  |
| Block 1 - Ground Floor      | Scale:<br>1:500/1:1250 @. |  |