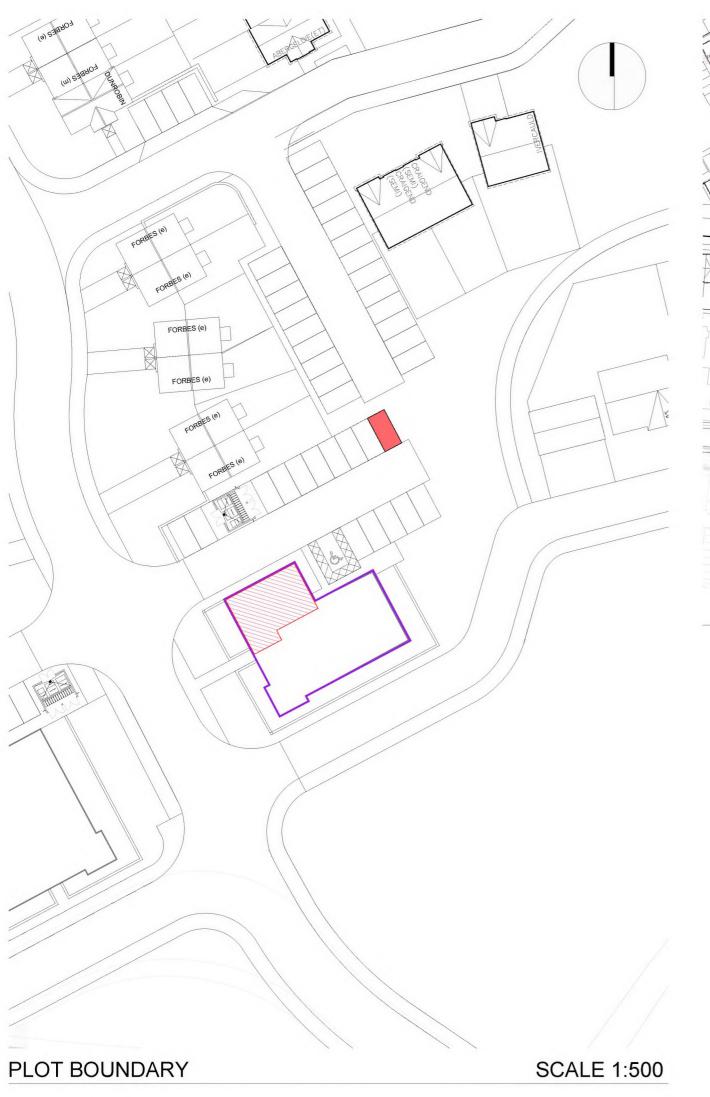

DPA unique identifier ABN834 GRD FLR

| Project:                | Project No:       |          |
|-------------------------|-------------------|----------|
| Mugiemoss Phase 2B      | 7353              |          |
|                         | Dwg No:<br>LE 252 |          |
| 2 Mill Drive            |                   |          |
| Aberdeen                | Rev:              |          |
| Drawing:                | Drawn By:         | Date:    |
| Plot 252                | GB                | 20.03.18 |
| DI 1.40 O 1.51          | Scale:            |          |
| Block 10 - Ground Floor |                   |          |