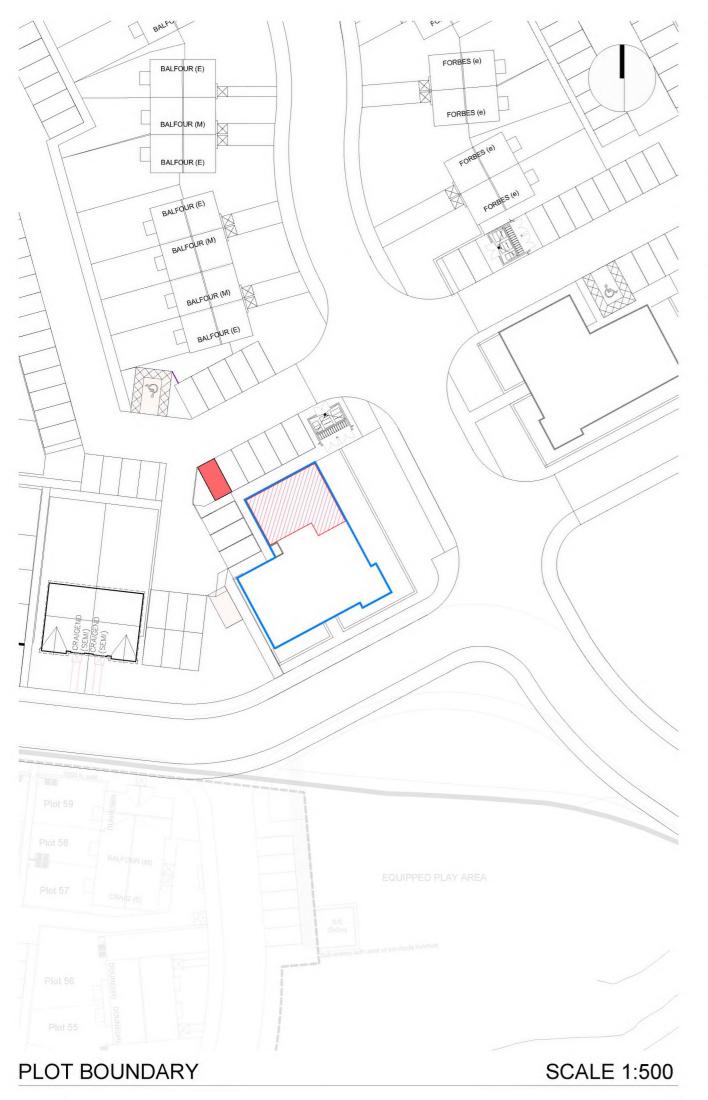

Barratt North Scotland Blairton House, Old Aberdeen Road, Balmedie, Aberdeenshire, AB23 8SH

DPA unique identifier ABN834 1ST & 2ND FLR

DPA unique identifier ABN834 1ST & 2ND FLR

| LEGAL FEU                   | J PLAN             |          |
|-----------------------------|--------------------|----------|
| Project: Mugiemoss Phase 2B | Project No: 7353   |          |
| <b>9</b>                    | Dwg No:            |          |
| 19 Mill Drive               | LE 008             |          |
| Aberdeen                    | Rev:               |          |
| Drawing:                    | Drawn By:          | Date:    |
| Plot 8 - SE Facing Balcony  | GB                 | 20.03.18 |
| Block 1 - Second Floor      | Scale:<br>1:500/1: | 1250 @A3 |
|                             |                    |          |