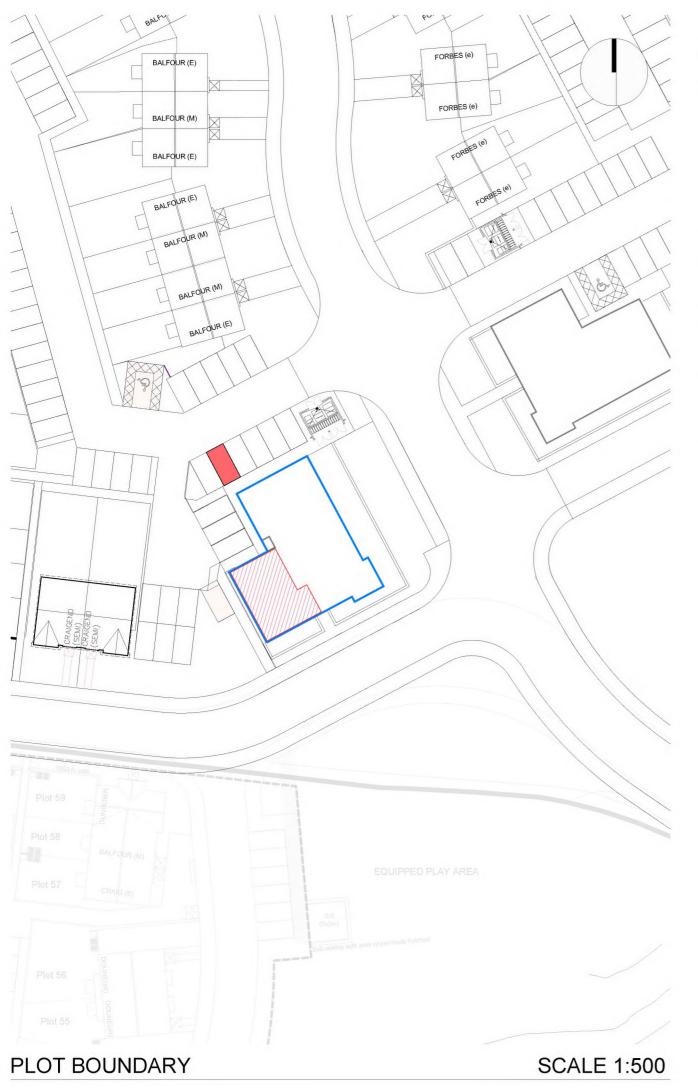

DPA unique identifier ABN834 GRD FLR

PLOT INTERNAL
PARKING SPACE

Rev. Date Details Drawn
Issued for: The Content of t

| LEGAL FE                    | U PLAN                    |          |
|-----------------------------|---------------------------|----------|
| Project: Mugiemoss Phase 2B | Project No: 7353          |          |
| g.                          | Dwg No:                   |          |
| 6 Mill Drive                | LE 254                    |          |
| Aberdeen                    | Rev:                      |          |
| Drawing:                    | Drawn By:                 | Date:    |
| Plot 254                    | GB                        | 20.03.18 |
| Block 10 - Ground Floor     | Scale:<br>1:500/1:1250 @A |          |