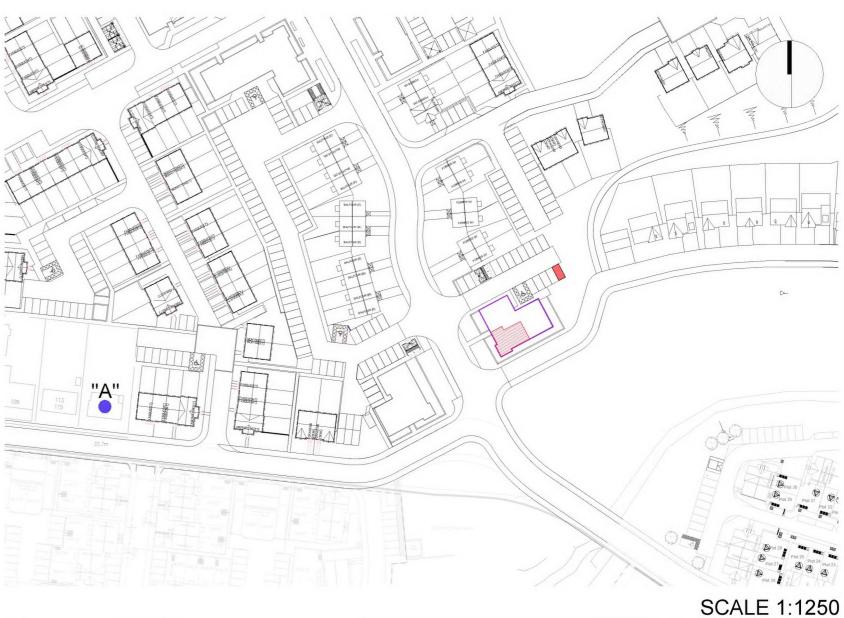

Barratt North Scotland Blairton House, Old Aberdeen Road, Balmedie, Aberdeenshire, AB23 8SH

Block 10 - First Floor

"A" ORDNANCE SURVEY GR NJ 90065 09838

DPA unique identifier ABN834 1ST & 2ND FLR

Block 10 - First Floor