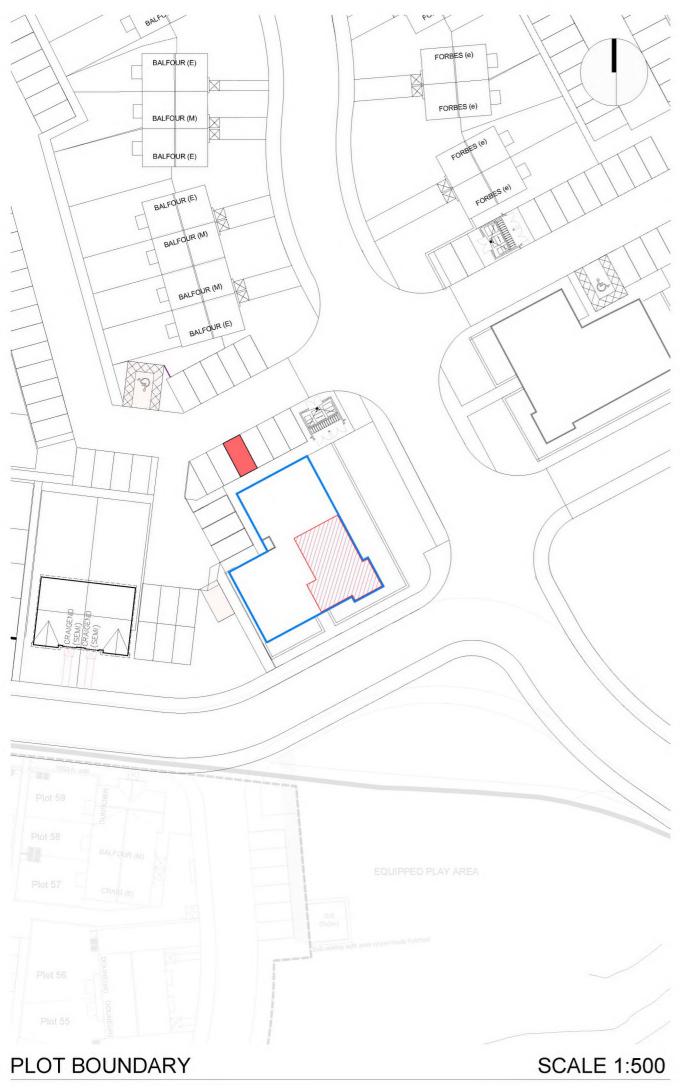

DPA unique identifier ABN834 GRD FLR

ORDNANCE SURVEY GR NJ 90065 09838 **BLOCK BOUNDARY** 

PLOT INTERNAL PARKING SPACE

LEGAL FEU PLAN Mugiemoss Phase 2B Dwg No: LE -- 253 4 Mill Drive Aberdeen Date: 20.03.18 Plot 253 Scale: 1:500/1:1250 @A3 Block 10 - Ground Floor