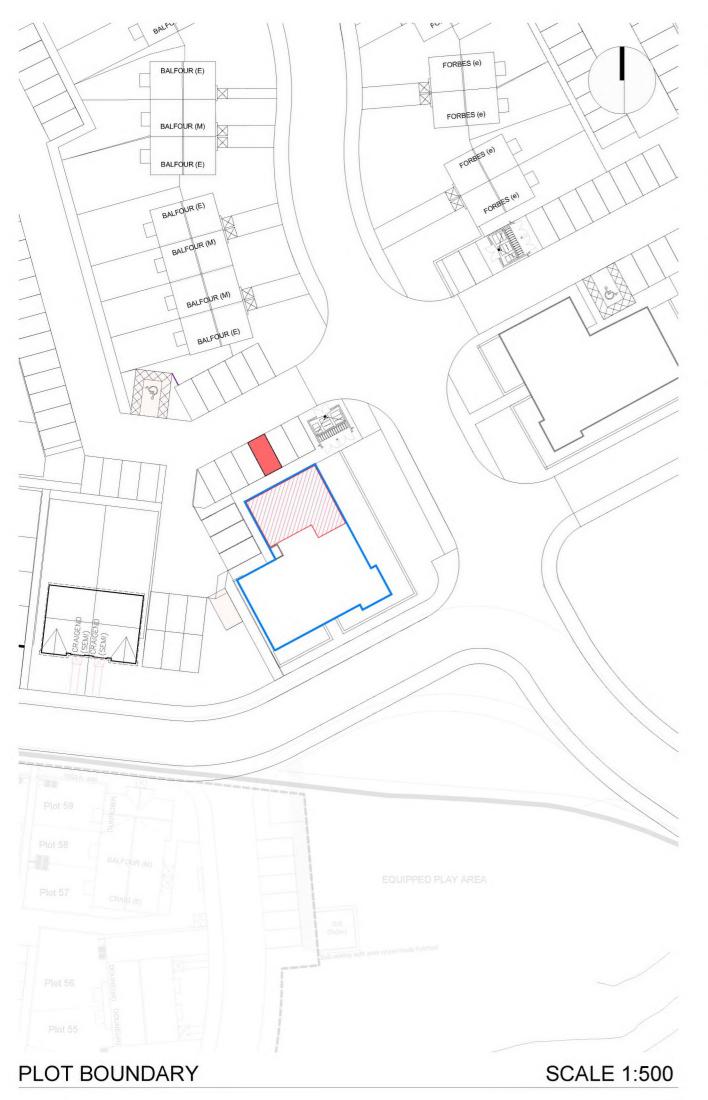

DPA unique identifier ABN834 GRD FLR

ORDNANCE SURVEY GR NJ 90065 09838 **BLOCK BOUNDARY** 

PLOT INTERNAL PARKING SPACE

LEGAL FEU PLAN Mugiemoss Phase 2B Dwg No: LE -- 253 4 Mill Drive Aberdeen Date: 20.03.18 Plot 253 Scale: 1:500/1:1250 @A3 Block 10 - Ground Floor

DPA unique identifier ABN834 GRD FLR

PLOT INTERNAL
PARKING SPACE

Rev. Date Details Drawn
Issued for: The Content of t

| LEGAL FE                    | U PLAN                    |          |
|-----------------------------|---------------------------|----------|
| Project: Mugiemoss Phase 2B | Project No: 7353          |          |
| g.                          | Dwg No:                   |          |
| 6 Mill Drive                | LE 254                    |          |
| Aberdeen                    | Rev:                      |          |
| Drawing:                    | Drawn By:                 | Date:    |
| Plot 254                    | GB                        | 20.03.18 |
| Block 10 - Ground Floor     | Scale:<br>1:500/1:1250 @A |          |