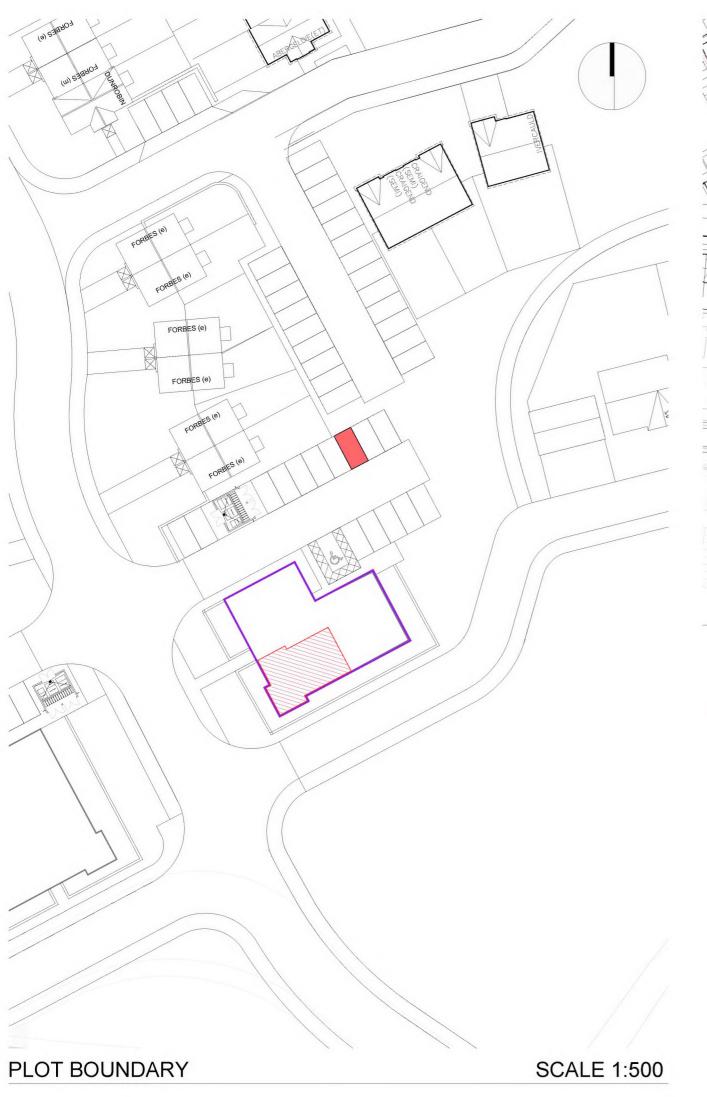

DPA unique identifier ABN834 GRD FLR

ORDNANCE SURVEY GR NJ 90065 09838 **BLOCK BOUNDARY** 

PLOT INTERNAL PARKING SPACE

LEGAL FEU PLAN Mugiemoss Phase 2B Dwg No: LE -- 253 4 Mill Drive Aberdeen Date: 20.03.18 Plot 253 Scale: 1:500/1:1250 @A3 Block 10 - Ground Floor