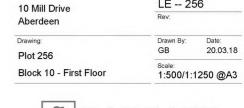

Barratt North Scotland Blairton House, Old Aberdeen Road, Balmedie, Aberdeenshire, AB23 8SH

Block 10 - First Floor

"A" ORDNANCE SURVEY GR NJ 90065 09838

DPA unique identifier ABN834 1ST & 2ND FLR

Block 10 - First Floor

Barratt North Scotland Blairton House, Old Aberdeen Road, Balmedie, Aberdeenshire, AB23 8SH

Scale: 1:500/1:1250 @A3

DPA unique identifier ABN834 1ST & 2ND FLR

| LEGAL FEU                    | PLAN                |          |
|------------------------------|---------------------|----------|
| Project: Mugiemoss Phase 2B  | Project No:<br>7353 |          |
|                              | Dwg No:<br>LE 258   |          |
| 14 Mill Drive                |                     |          |
| Aberdeen                     | Rev:                |          |
| Drawing:                     | Drawn By:           | Date:    |
| Plot 258 - SW Facing Balcony | GB                  | 20.03.18 |
| Block 10 - Second Floor      | Scale: 1:500/1:1    | 1250 @A3 |