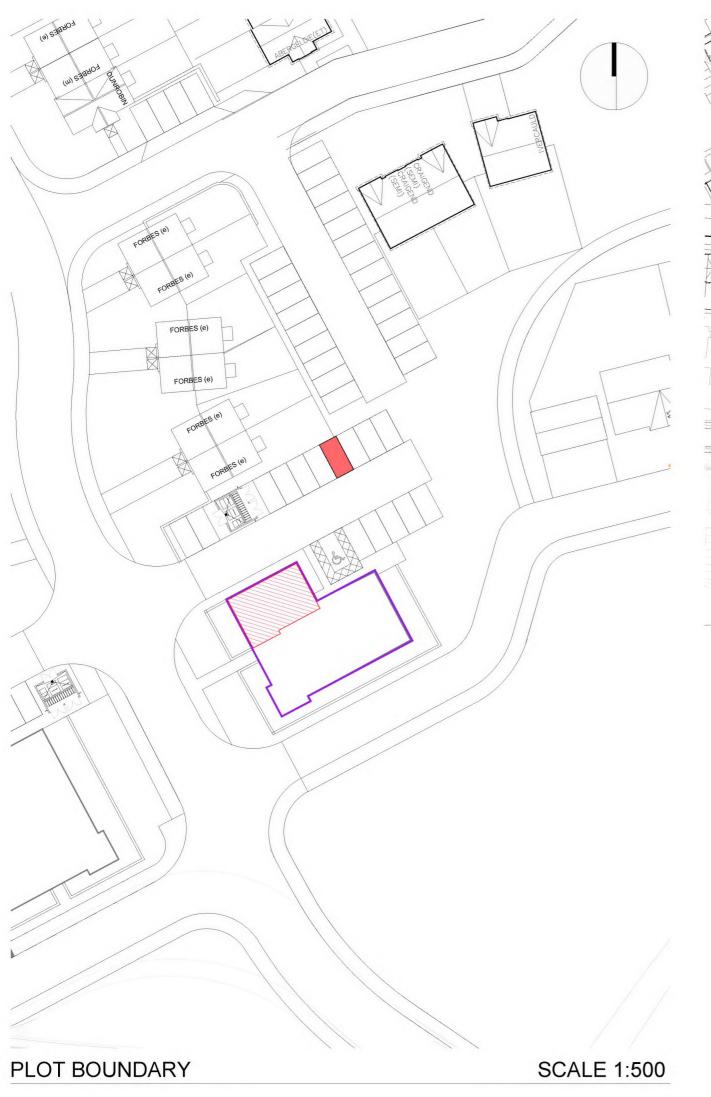

DPA unique identifier ABN834 GRD FLR

PLOT INTERNAL
PARKING SPACE

Rev. Date Details Drawn
Issued for: The Content of t

| LEGAL FE                    | U PLAN                    |          |
|-----------------------------|---------------------------|----------|
| Project: Mugiemoss Phase 2B | Project No: 7353          |          |
| g.                          | Dwg No:                   |          |
| 6 Mill Drive                | LE 254                    |          |
| Aberdeen                    | Rev:                      |          |
| Drawing:                    | Drawn By:                 | Date:    |
| Plot 254                    | GB                        | 20.03.18 |
| Block 10 - Ground Floor     | Scale:<br>1:500/1:1250 @A |          |