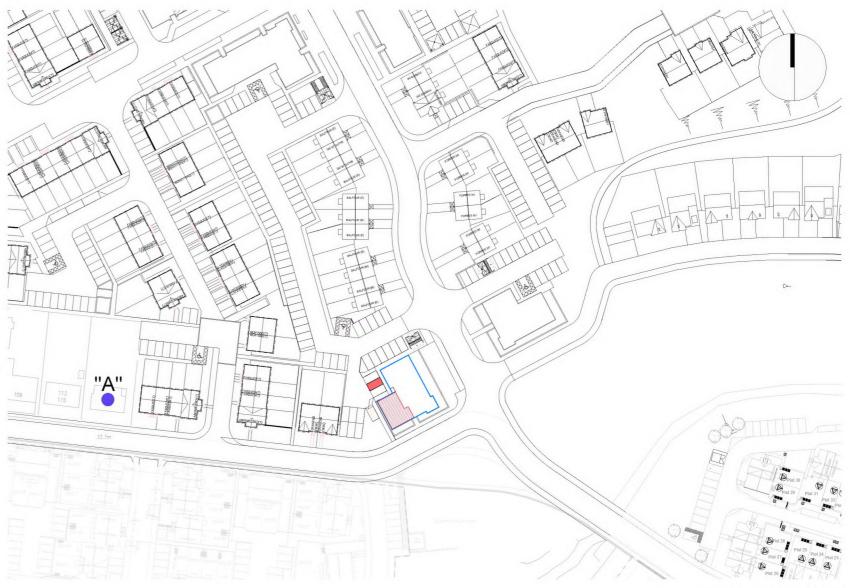

Barratt North Scotland Blairton House, Old Aberdeen Road, Balmedie, Aberdeenshire, AB23 8SH

Block 10 - First Floor

"A" ORDNANCE SURVEY GR NJ 90065 09838

DPA unique identifier ABN834 1ST & 2ND FLR

Block 10 - First Floor