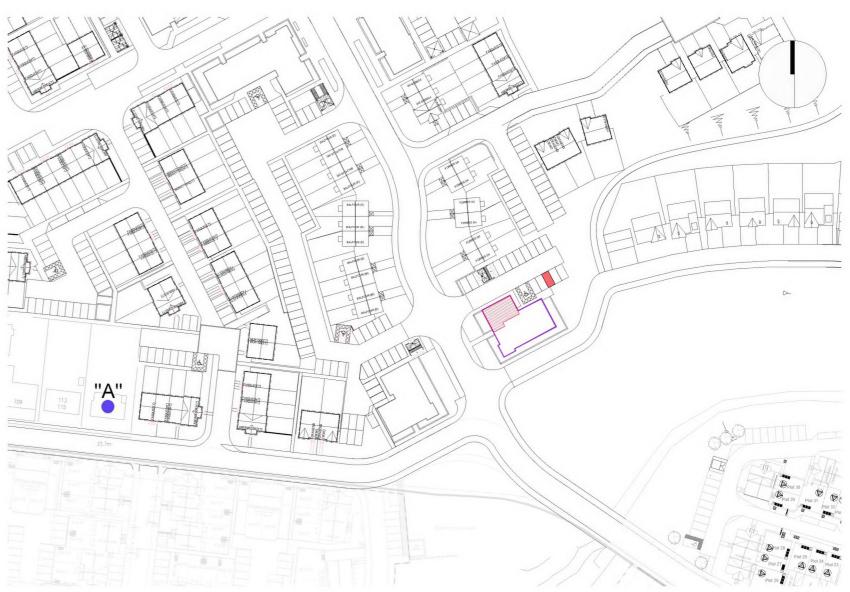

Barratt North Scotland Blairton House, Old Aberdeen Road, Balmedie, Aberdeenshire, AB23 8SH

Block 10 - First Floor

"A" ORDNANCE SURVEY GR NJ 90065 09838

DPA unique identifier ABN834 1ST & 2ND FLR

Block 10 - First Floor