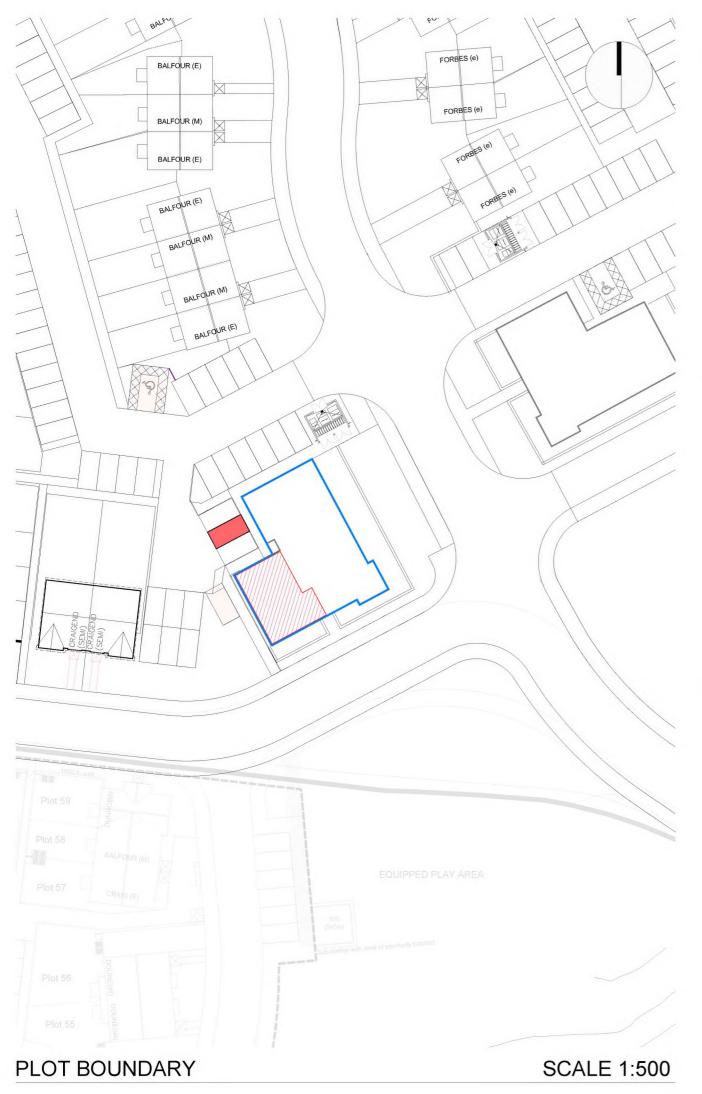

Tel: 01358 741 300 Fax: 01358 74

DPA unique identifier ABN834 1ST & 2ND FLR

| LEGAL FE                    | U PLAN                     |          |
|-----------------------------|----------------------------|----------|
| Project: Mugiemoss Phase 2B | Project No:<br>7353        |          |
| •                           | Dwg No:                    |          |
| 7 Mill Drive                | LE 006<br>Rev:             |          |
| Aberdeen                    |                            |          |
| Drawing:                    | Drawn By:                  | Date:    |
| Plot 6                      | GB                         | 20.03.18 |
| Block 1 - First Floor       | Scale:<br>1:500/1:1250 @A3 |          |