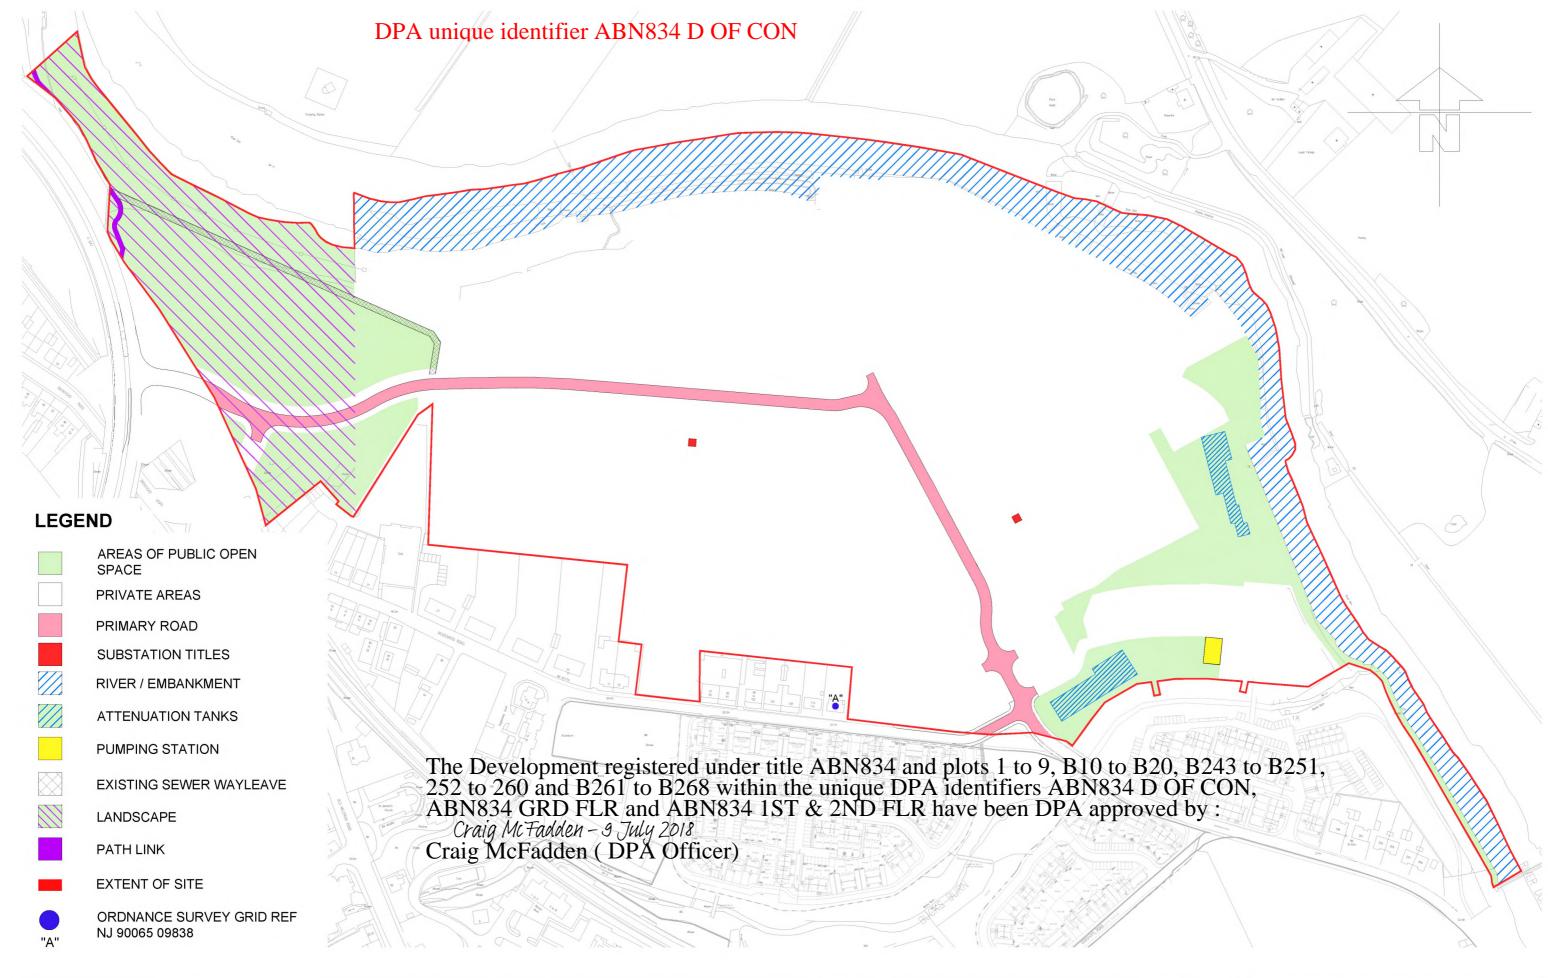

## OVERARCHING DEED OF CONDITIONS PLAN

| Date       | 22/03/2018 |             |             |
|------------|------------|-------------|-------------|
| Drawn by   | GB         | H6217 LE 01 |             |
| Checked by |            |             |             |
| Revision   |            | Scale       | 1:2500 @ A3 |