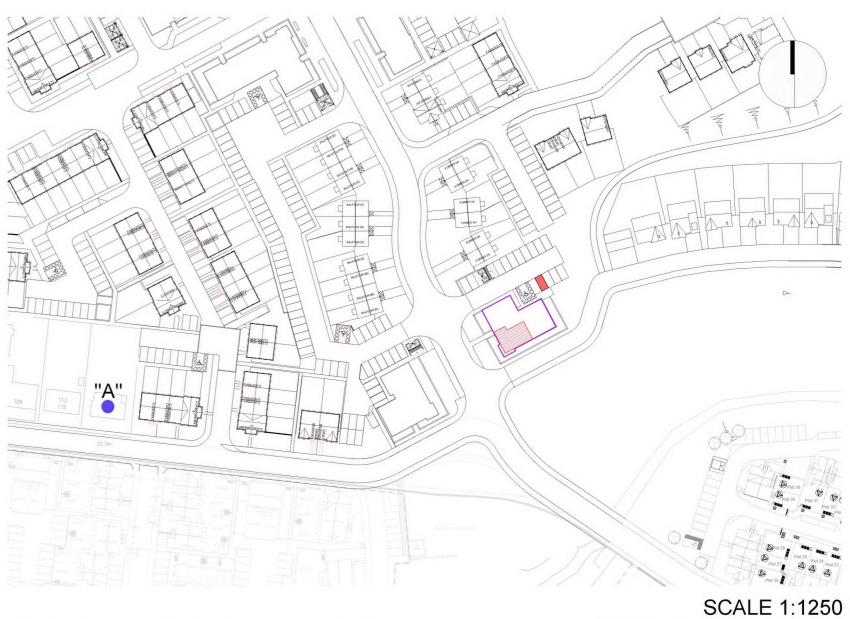

Barratt North Scotland Blairton House, Old Aberdeen Road, Balmedie, Aberdeenshire, AB23 8SH

Block 10 - First Floor

"A" ORDNANCE SURVEY GR NJ 90065 09838

DPA unique identifier ABN834 1ST & 2ND FLR

Block 10 - First Floor