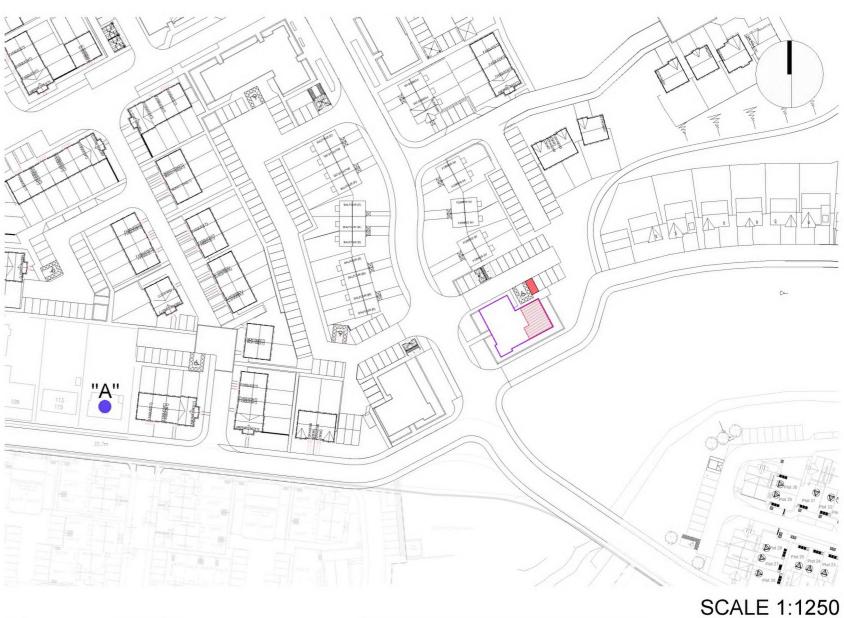

Barratt North Scotland Blairton House, Old Aberdeen Road, Balmedie, Aberdeenshire, AB23 8SH

Block 10 - First Floor

"A" ORDNANCE SURVEY GR NJ 90065 09838

DPA unique identifier ABN834 1ST & 2ND FLR

Block 10 - First Floor