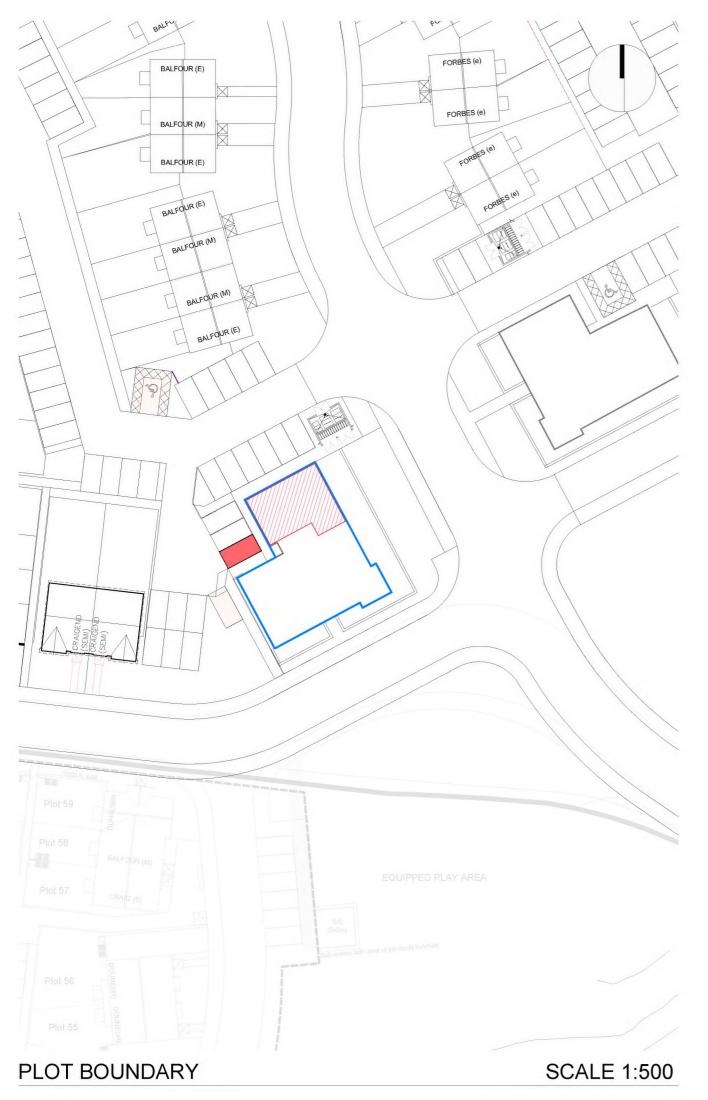

DPA unique identifier ABN834 GRD FLR

ORDNANCE SURVEY GR NJ 90065 09838 **BLOCK BOUNDARY** 

PLOT INTERNAL PARKING SPACE

LEGAL FEU PLAN Mugiemoss Phase 2B Dwg No: LE -- 253 4 Mill Drive Aberdeen Date: 20.03.18 Plot 253 Scale: 1:500/1:1250 @A3 Block 10 - Ground Floor