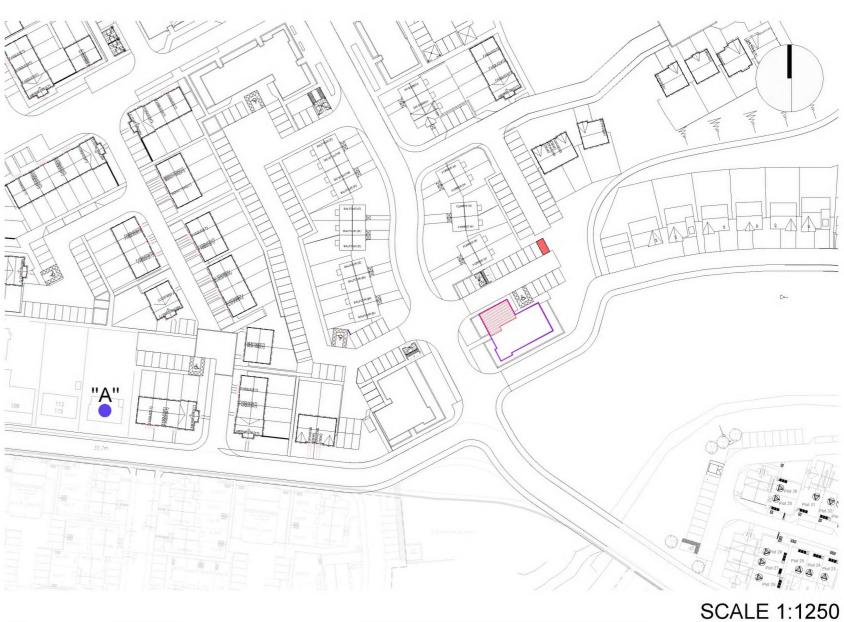

Barratt North Scotland Blairton House, Old Aberdeen Road, Balmedie, Aberdeenshire, AB23 8SH

Block 10 - First Floor

"A" ORDNANCE SURVEY GR NJ 90065 09838

DPA unique identifier ABN834 1ST & 2ND FLR

Block 10 - First Floor