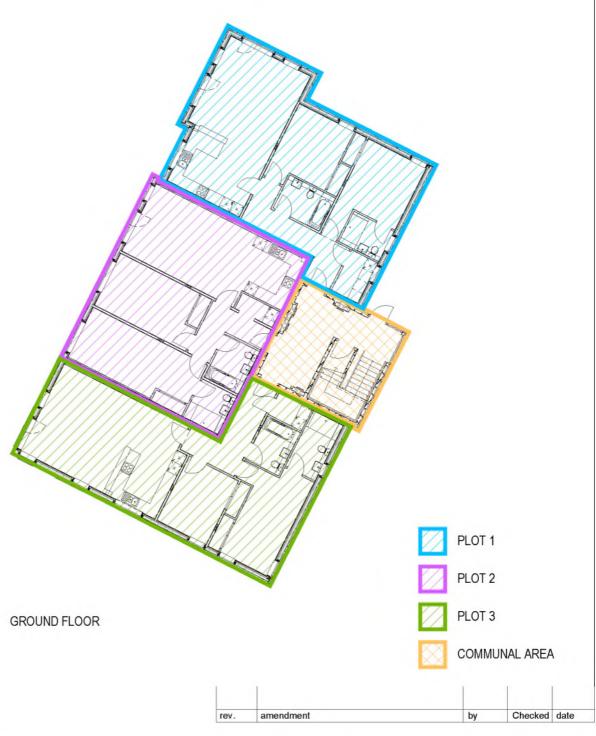

E: edinburgh@hypostyle.co.uk

| client                                     | drawing                                                              |                          |                    |
|--------------------------------------------|----------------------------------------------------------------------|--------------------------|--------------------|
| Merchant Homes client's ref                | Deed of Conditions Plan<br>and Development Plan<br>Ground Floor Plan |                          | scale 1:200        |
| project                                    | page size A4                                                         | drawn SH<br>date AUG '17 | checked JB<br>date |
| Philipshill Road Phase 2,<br>East Kilbride | job ref 3085                                                         | AL(0)041                 | rev                |