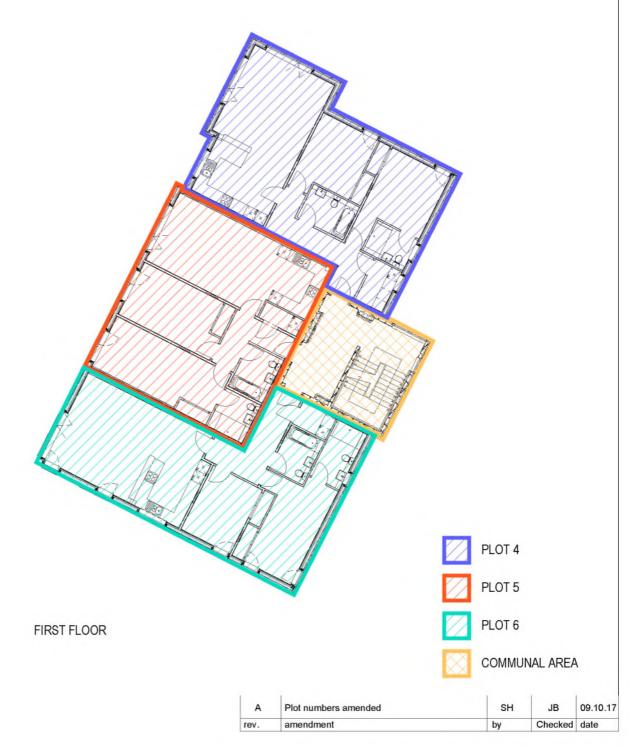

E: edinburgh@hypostyle.co.uk

| client                                     | drawing                                                             |              |         |         |
|--------------------------------------------|---------------------------------------------------------------------|--------------|---------|---------|
| Merchant Homes                             | Deed of Conditions Plan<br>and Development Plan<br>First Floor Plan |              | scale   | 1:200   |
|                                            | page size A4                                                        | drawn SH     | checked |         |
| project                                    | page one A4                                                         | date AUG '17 | date    | AUG '17 |
| Philipshill Road Phase 2,<br>East Kilbride | job ref                                                             | drawing num  |         | l many  |
|                                            | 2005                                                                | A L (O) O 40 | •       | rev     |
|                                            | 3085                                                                | AL(0)042     | _       | A       |
|                                            | 0000                                                                | =(0)0 .=     |         | , ,     |