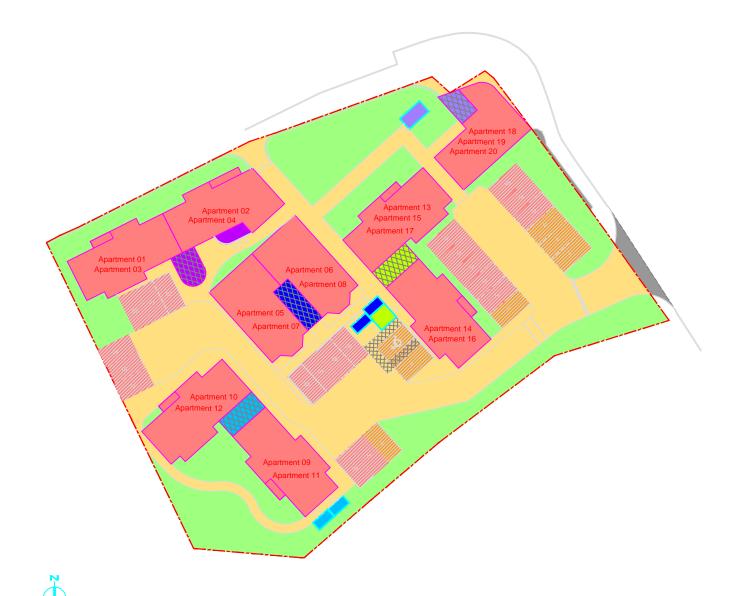

## Disposition Plan Scale 1/500 @ A3

Key

**Development Boundary** 

Area conveyed to plot

Parking space conveyed to plot

Roads and paths owned mutually between all plots

Landscaping owned mutually between all plots

Parking space conveyed to visitors

Road/footway to be adopted by Angus Council

Stair/Bin Store conveyed between plots 1, 2, 3 and 4

Stair/Bin Store conveyed between plots 5, 6, 7 and 8

Stair/Bin Store conveyed between plots 9, 10, 11, and 12

Stair/Bin Store conveyed between plots 13, 14, 15, 16 and 17

Stair/Bin Store conveyed between plots 18, 19 and 20

Hatch denotes stair

Location Plan Scale 1/1250 @ A3