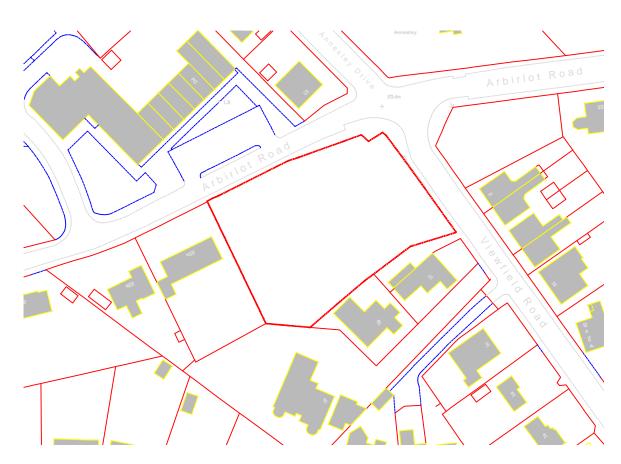

Stair/Bin Store conveyed between plots 13, 14, 15, 16 and 17

Stair/Bin Store conveyed between plots 18, 19 and 20

Hatch denotes stair

Location Plan Scale 1/1250 @ A3