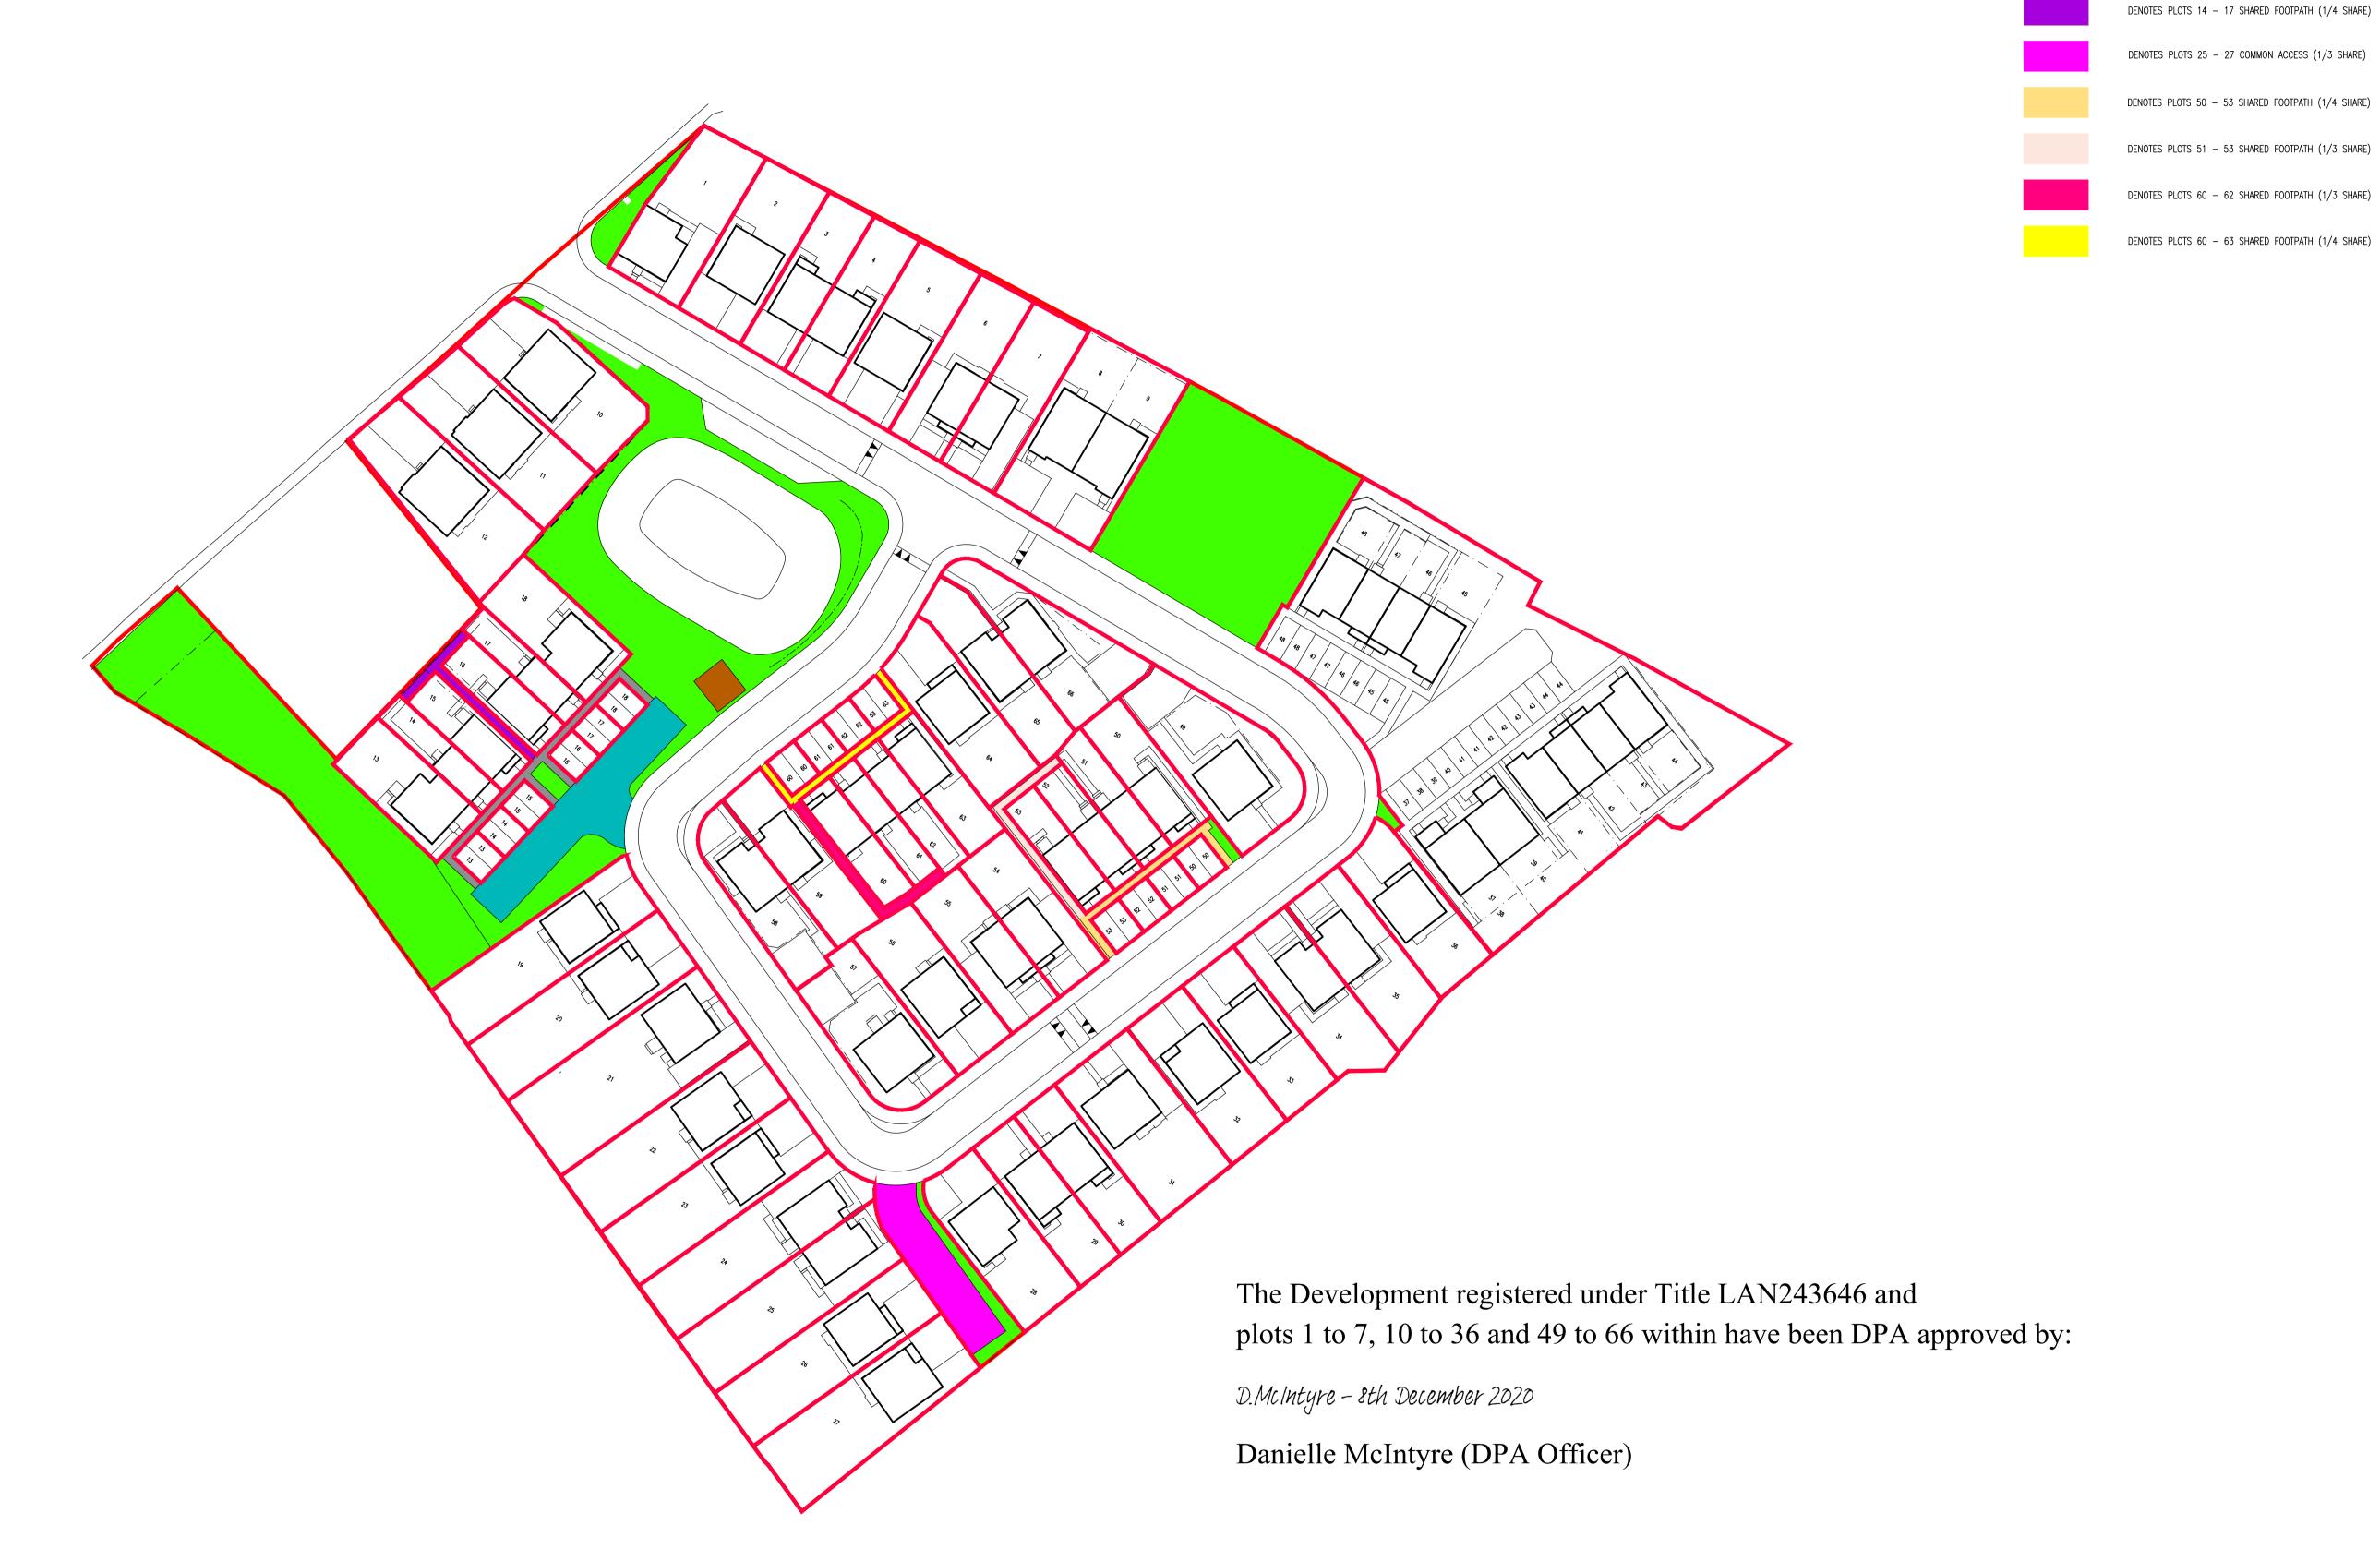

WARNING TO HOUSE-PURCHASERS Property Misdescriptions Act 1991

LEGEND

COMPOSITE OPEN SPACE

PROPOSED SUBSTATION

DENOTES PLOTS 13 - 18 SHARED FOOTPATH (1/6 SHARE)

Buyers are warned that this is a working drawing & is not intended to be treated as descriptive material describing, in relation to any particular property or development, any of the Specified Matters prescribed by any Order made under the above Act. The contents of this drawing may be subject to change at any time & alterations & variations can occur during the progress of the works without revision of the drawing. Consequently the layout, form, content & dimensions of the finished construction may differ materially from those shown. Nor do the contents of this drawing constitute a contract, part of any contract or a warranty.

FOR INFORMATION ONLY

PROJECT TIT

GOREMIRE ROAD
CARLUKE
(ROADMEETINGS)

DRAWING TITI

DPA PLAN

| 1:500      | December 20                 | DKA |
|------------|-----------------------------|-----|
| JOB NUMBER | DWG REFERENCE PH-GR-DPA-001 | REV |