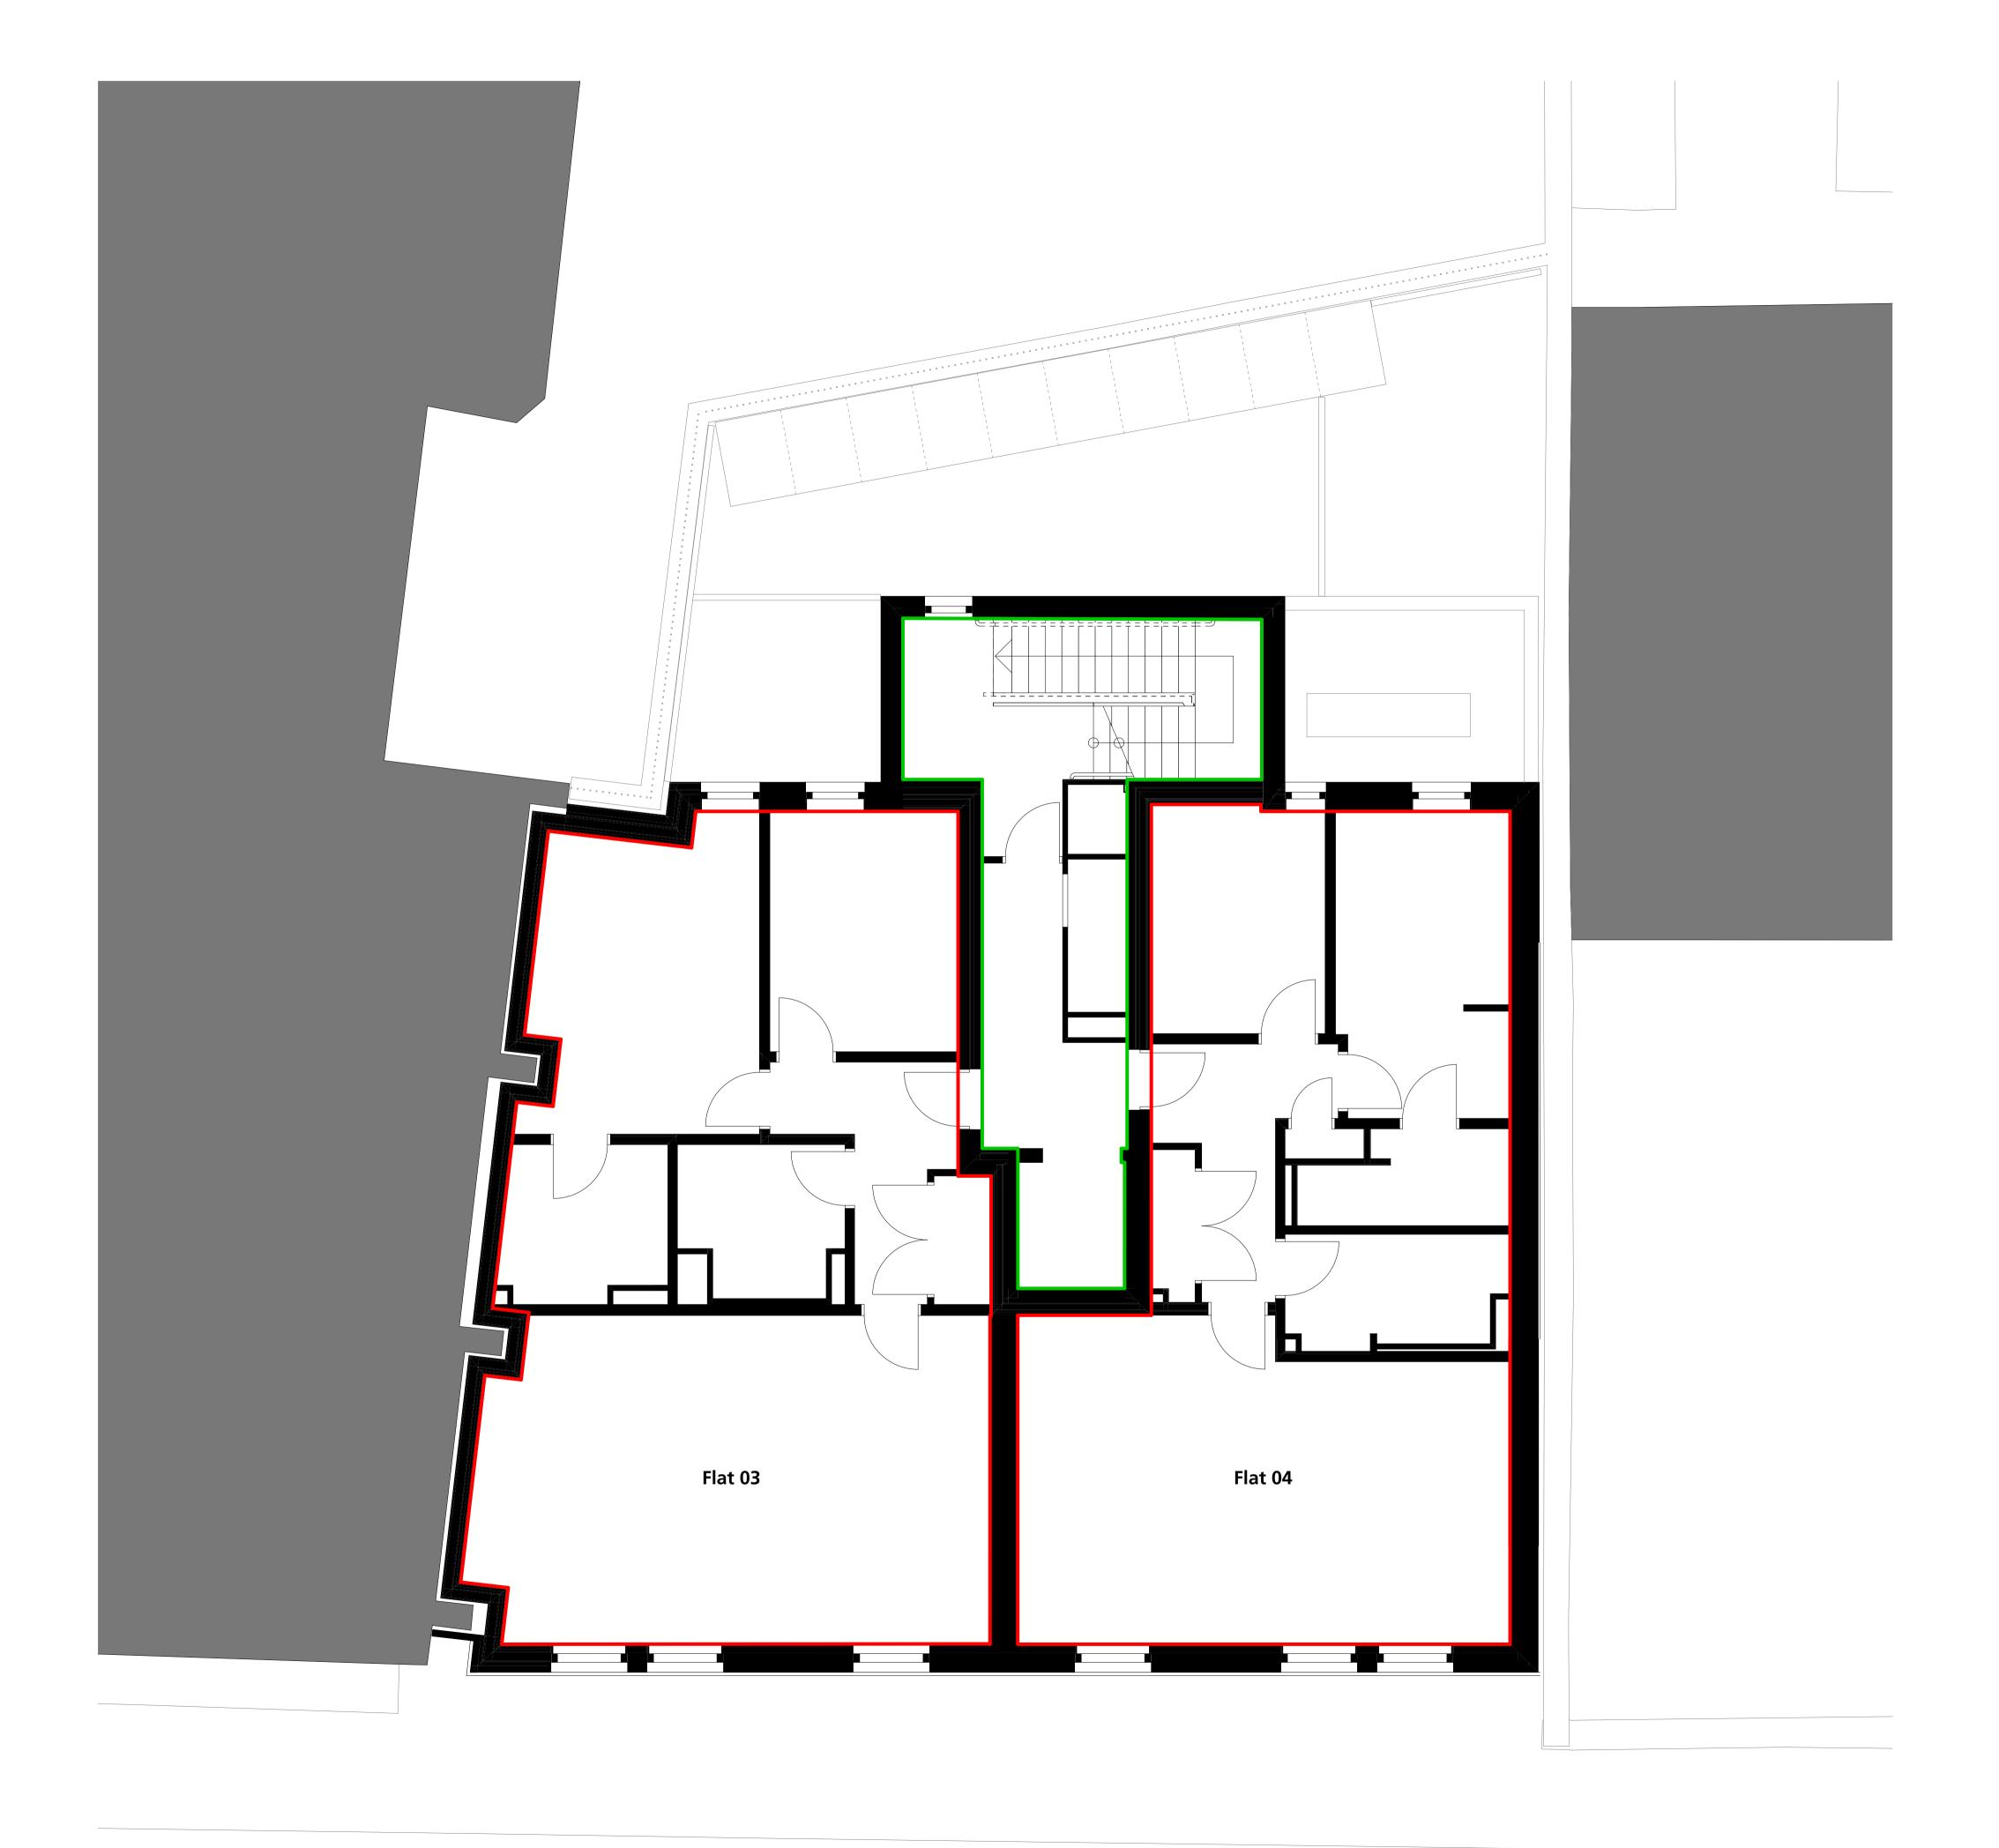

D MacDonald - 26/09/2022

David MacDonald (DPA Officer)

Job Title: 1911 Canaan Lane

Drawing Title:
DPA Requirements
First Floor

Drawing Status:

CONSTRUCTION

Drawing Number: L(TP)101 A

| Scale:              | Date:   | Drawn: | Reviewe |
|---------------------|---------|--------|---------|
| 1:50@A1<br>1:100@A3 | 07.2022 | MPJ    | СР      |

Revisions:

| Rev | Date       | Ву | Ref.   | Change                                      |
|-----|------------|----|--------|---------------------------------------------|
| *   | 29.07.2022 |    |        |                                             |
| A   | 07.09.2022 | CP | Ch-176 | Drawing updated as per solicitor's comments |
|     |            |    |        |                                             |
|     |            |    |        |                                             |
|     |            |    |        |                                             |
|     |            |    |        |                                             |
|     |            |    |        |                                             |
|     |            |    |        |                                             |
|     |            |    |        |                                             |
|     |            |    |        |                                             |
|     |            |    |        |                                             |
|     |            |    |        |                                             |
|     |            |    |        |                                             |
|     |            |    |        |                                             |
|     |            |    |        |                                             |
|     |            |    |        |                                             |
|     |            |    |        |                                             |
|     |            |    |        |                                             |
|     |            |    |        |                                             |
|     |            |    |        |                                             |
|     |            |    |        |                                             |
|     |            |    |        |                                             |
|     |            |    |        |                                             |
|     |            |    |        |                                             |
|     |            |    |        |                                             |
|     |            |    |        |                                             |

**Legend:**Plot boundary
Common area boundary

Job Title: 1911 Canaan Lane

Drawing Title:
DPA Requirements
Second Floor

Drawing Status:
CONSTRUCTION

Drawing Number:

L(TP)102 A

| Scale:              | Date:   | Drawn: | Reviewe |
|---------------------|---------|--------|---------|
| 1:50@A1<br>1:100@A3 | 07.2022 | MPJ    | СР      |