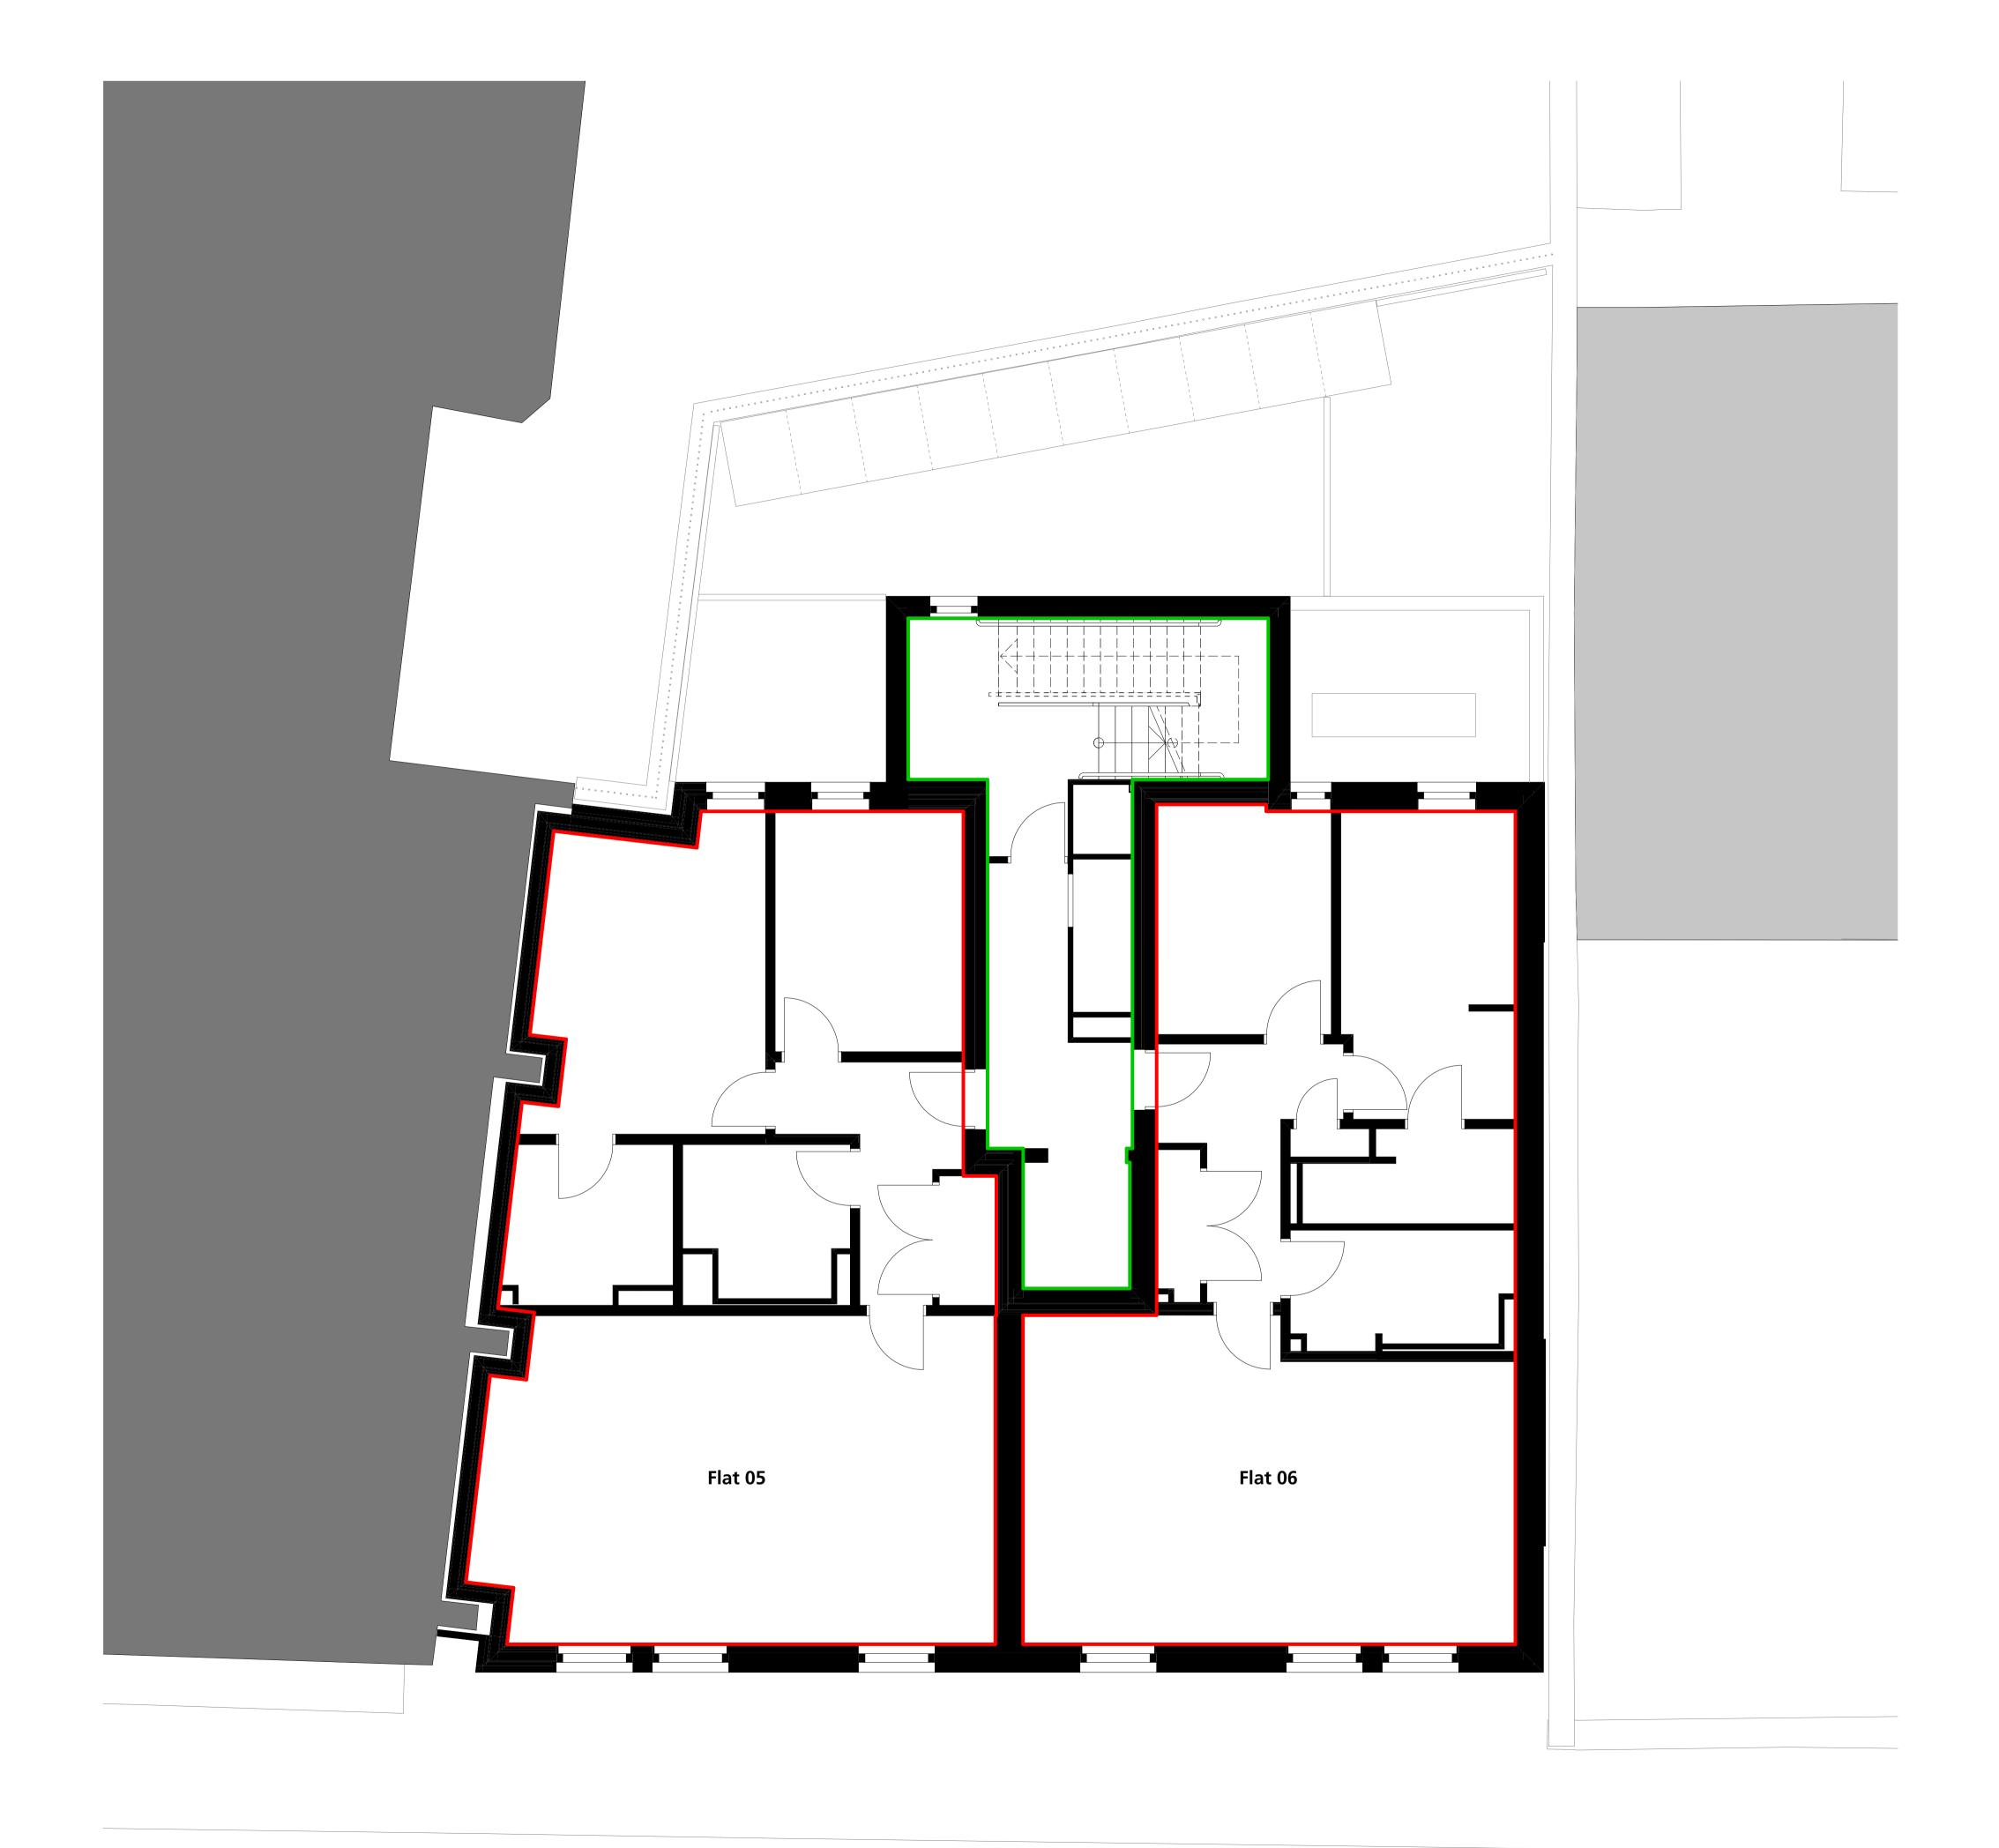

**Legend:**Plot boundary
Common area boundary

Job Title: 1911 Canaan Lane

Drawing Title:
DPA Requirements
Second Floor

Drawing Status:
CONSTRUCTION

Drawing Number:

L(TP)102 A

| Scale:              | Date:   | Drawn: | Reviewe |
|---------------------|---------|--------|---------|
| 1:50@A1<br>1:100@A3 | 07.2022 | MPJ    | СР      |

Revisions:

| Rev | Date       | Ву | Ref.   | Change                                      |
|-----|------------|----|--------|---------------------------------------------|
| *   | 29.07.2022 |    |        |                                             |
| A   | 07.09.2022 | CP | Ch-176 | Drawing updated as per solicitor's comments |
|     |            |    |        |                                             |
|     |            |    |        |                                             |
|     |            |    |        |                                             |
|     |            |    |        |                                             |
|     |            |    |        |                                             |
|     |            |    |        |                                             |
|     |            |    |        |                                             |
|     |            |    |        |                                             |
|     |            |    |        |                                             |
|     |            |    |        |                                             |
|     |            |    |        |                                             |
|     |            |    |        |                                             |
|     |            |    |        |                                             |
|     |            |    |        |                                             |
|     |            |    |        |                                             |
|     |            |    |        |                                             |
|     |            |    |        |                                             |
|     |            |    |        |                                             |
|     |            |    |        |                                             |
|     |            |    |        |                                             |
|     |            |    |        |                                             |
|     | -          |    |        |                                             |
|     |            |    | +      |                                             |
|     |            |    | 1      |                                             |
|     | _          |    |        |                                             |

**Legend:**Plot boundary
Common area boundary

Job Title: 1911 Canaan Lane

Drawing Title:

DPA Requirements

Third Floor

Drawing Status:
CONSTRUCTION

Drawing Number:

L(TP)103 A