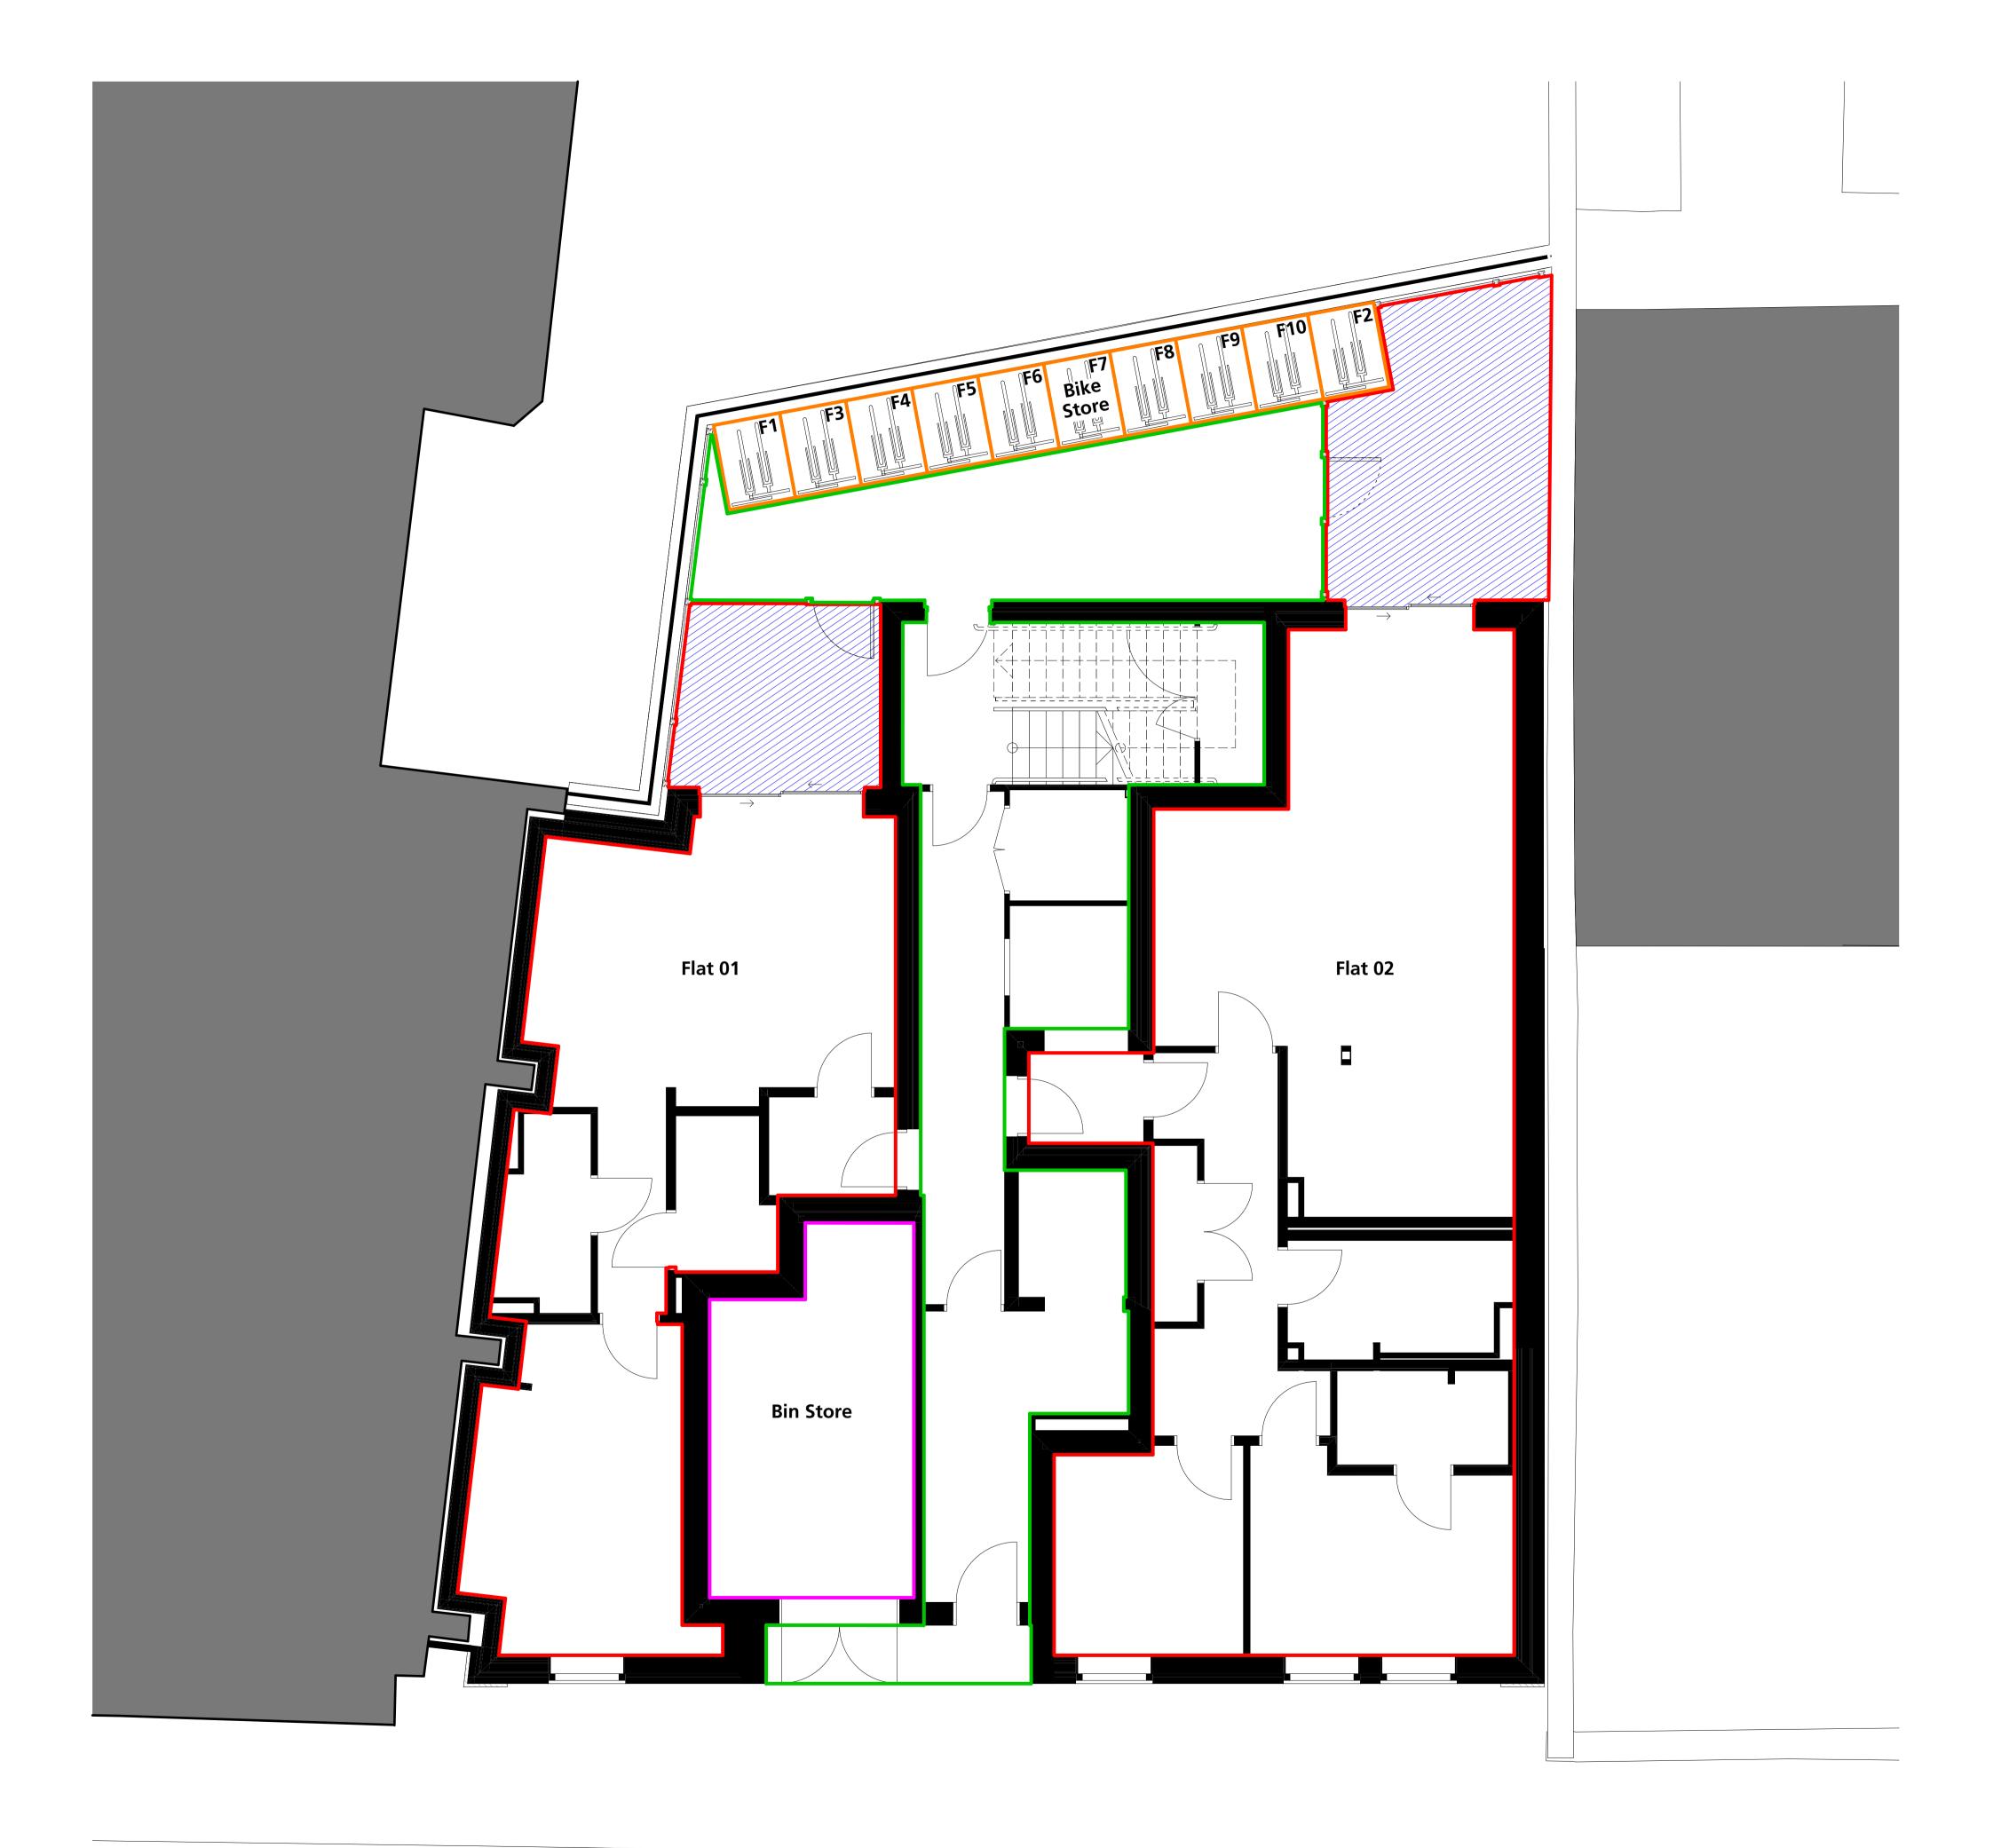

Job Title: 1911 Canaan Lane

Drawing Title:

DPA Requirements

Ground Floor

Drawing Status:

CONSTRUCTION

Drawing Number: L(TP)100 A

| Scale:              | Date:   | Drawn: | Reviewed |
|---------------------|---------|--------|----------|
| 1:50@A1<br>1:100@A3 | 07.2022 | MPJ    | СР       |

Revisions:

## Legend:

Plot boundary

Common area boundary

Private area of ground floor flats

Private area of grou Bin Store area

Bin Store area
Bike Store area

Note **F(no.)** indicates flat assigned bike storage.

The development registered under title MID207802 and plots 1 to 10 within have been DPA approved by:

D MacDonald - 26/09/2022

David MacDonald (DPA Officer)

Job Title: 1911 Canaan Lane

Drawing Title:
DPA Requirements
First Floor

Drawing Status:

CONSTRUCTION

Drawing Number: L(TP)101 A

| Scale:              | Date:   | Drawn: | Reviewe |
|---------------------|---------|--------|---------|
| 1:50@A1<br>1:100@A3 | 07.2022 | MPJ    | СР      |