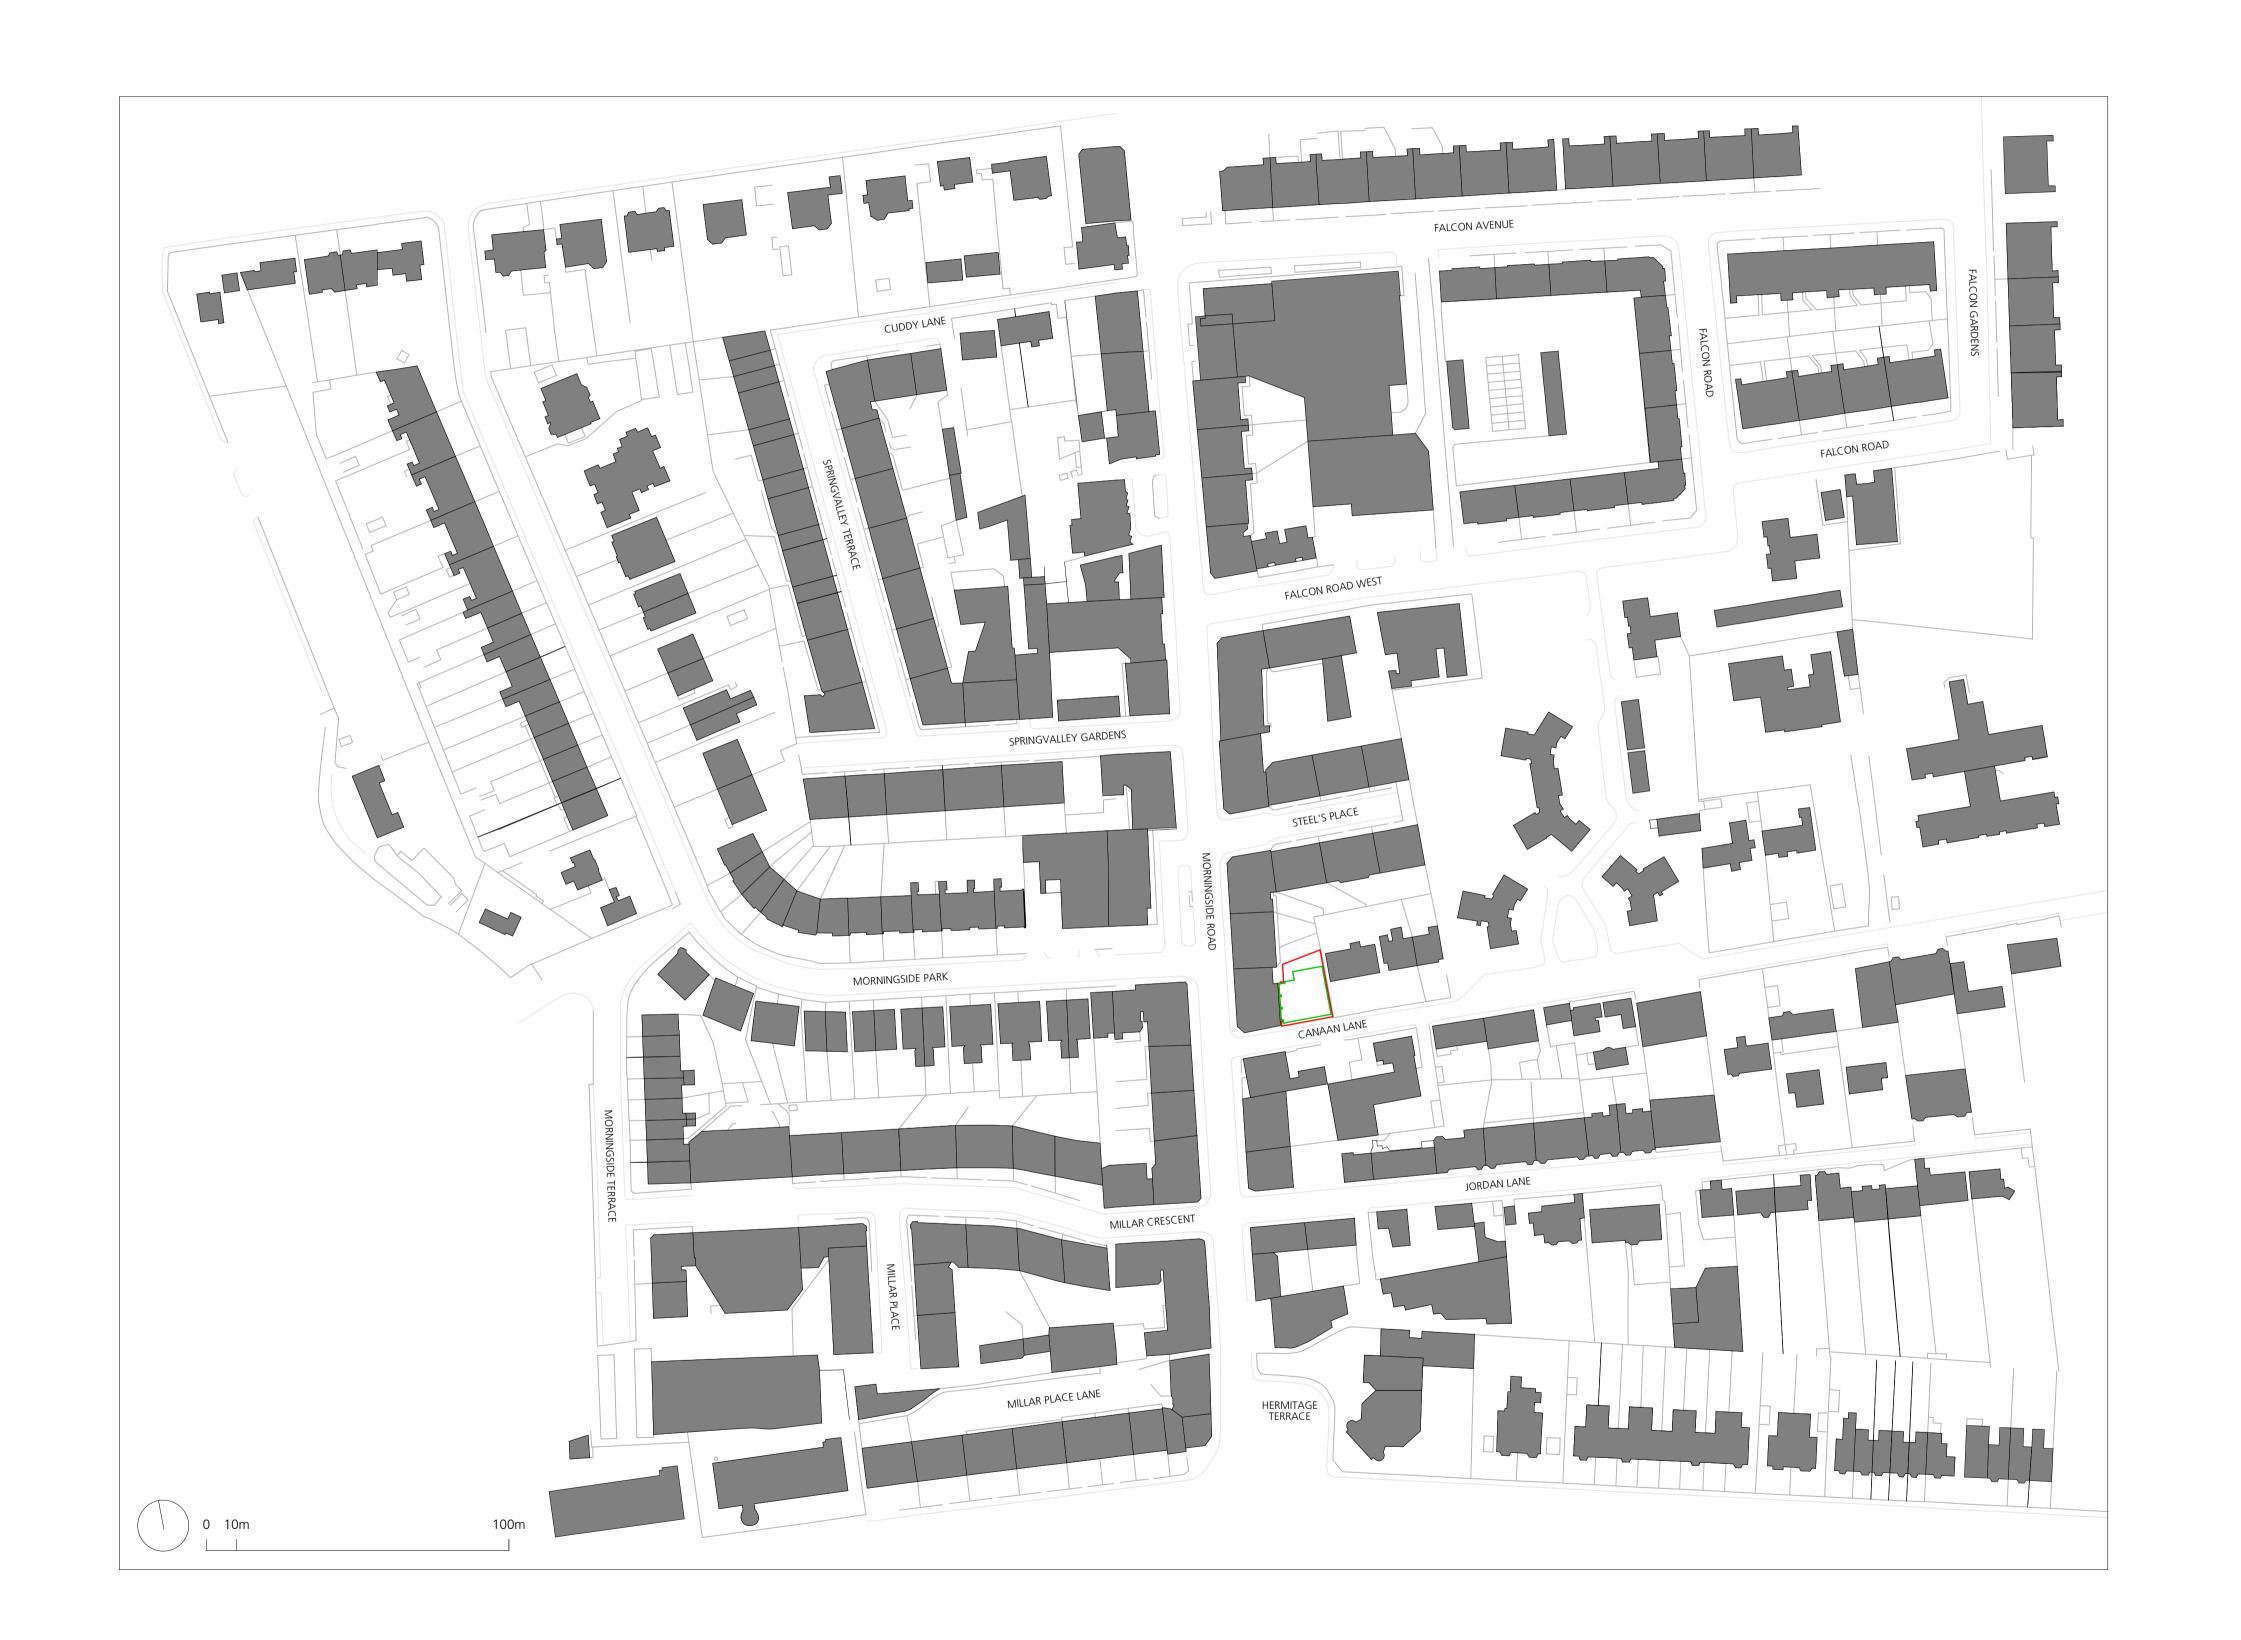

Legend:

Plot boundary

Common area boundary

Private roof terrace

Job Title: 1911 Canaan Lane

Drawing Title:
DPA Requirements
Location Plan

Drawing Status:

CONSTRUCTION

Drawing Number: L(TP)001 A

| Scale:                 | Date:   | Drawn: | Reviewed |
|------------------------|---------|--------|----------|
| 1:1250@A1<br>1:2500@A3 | 07.2022 | MPJ    | СР       |

Revisions:

| egend:                        |  |
|-------------------------------|--|
| ndicates development boundary |  |
| adicates black                |  |