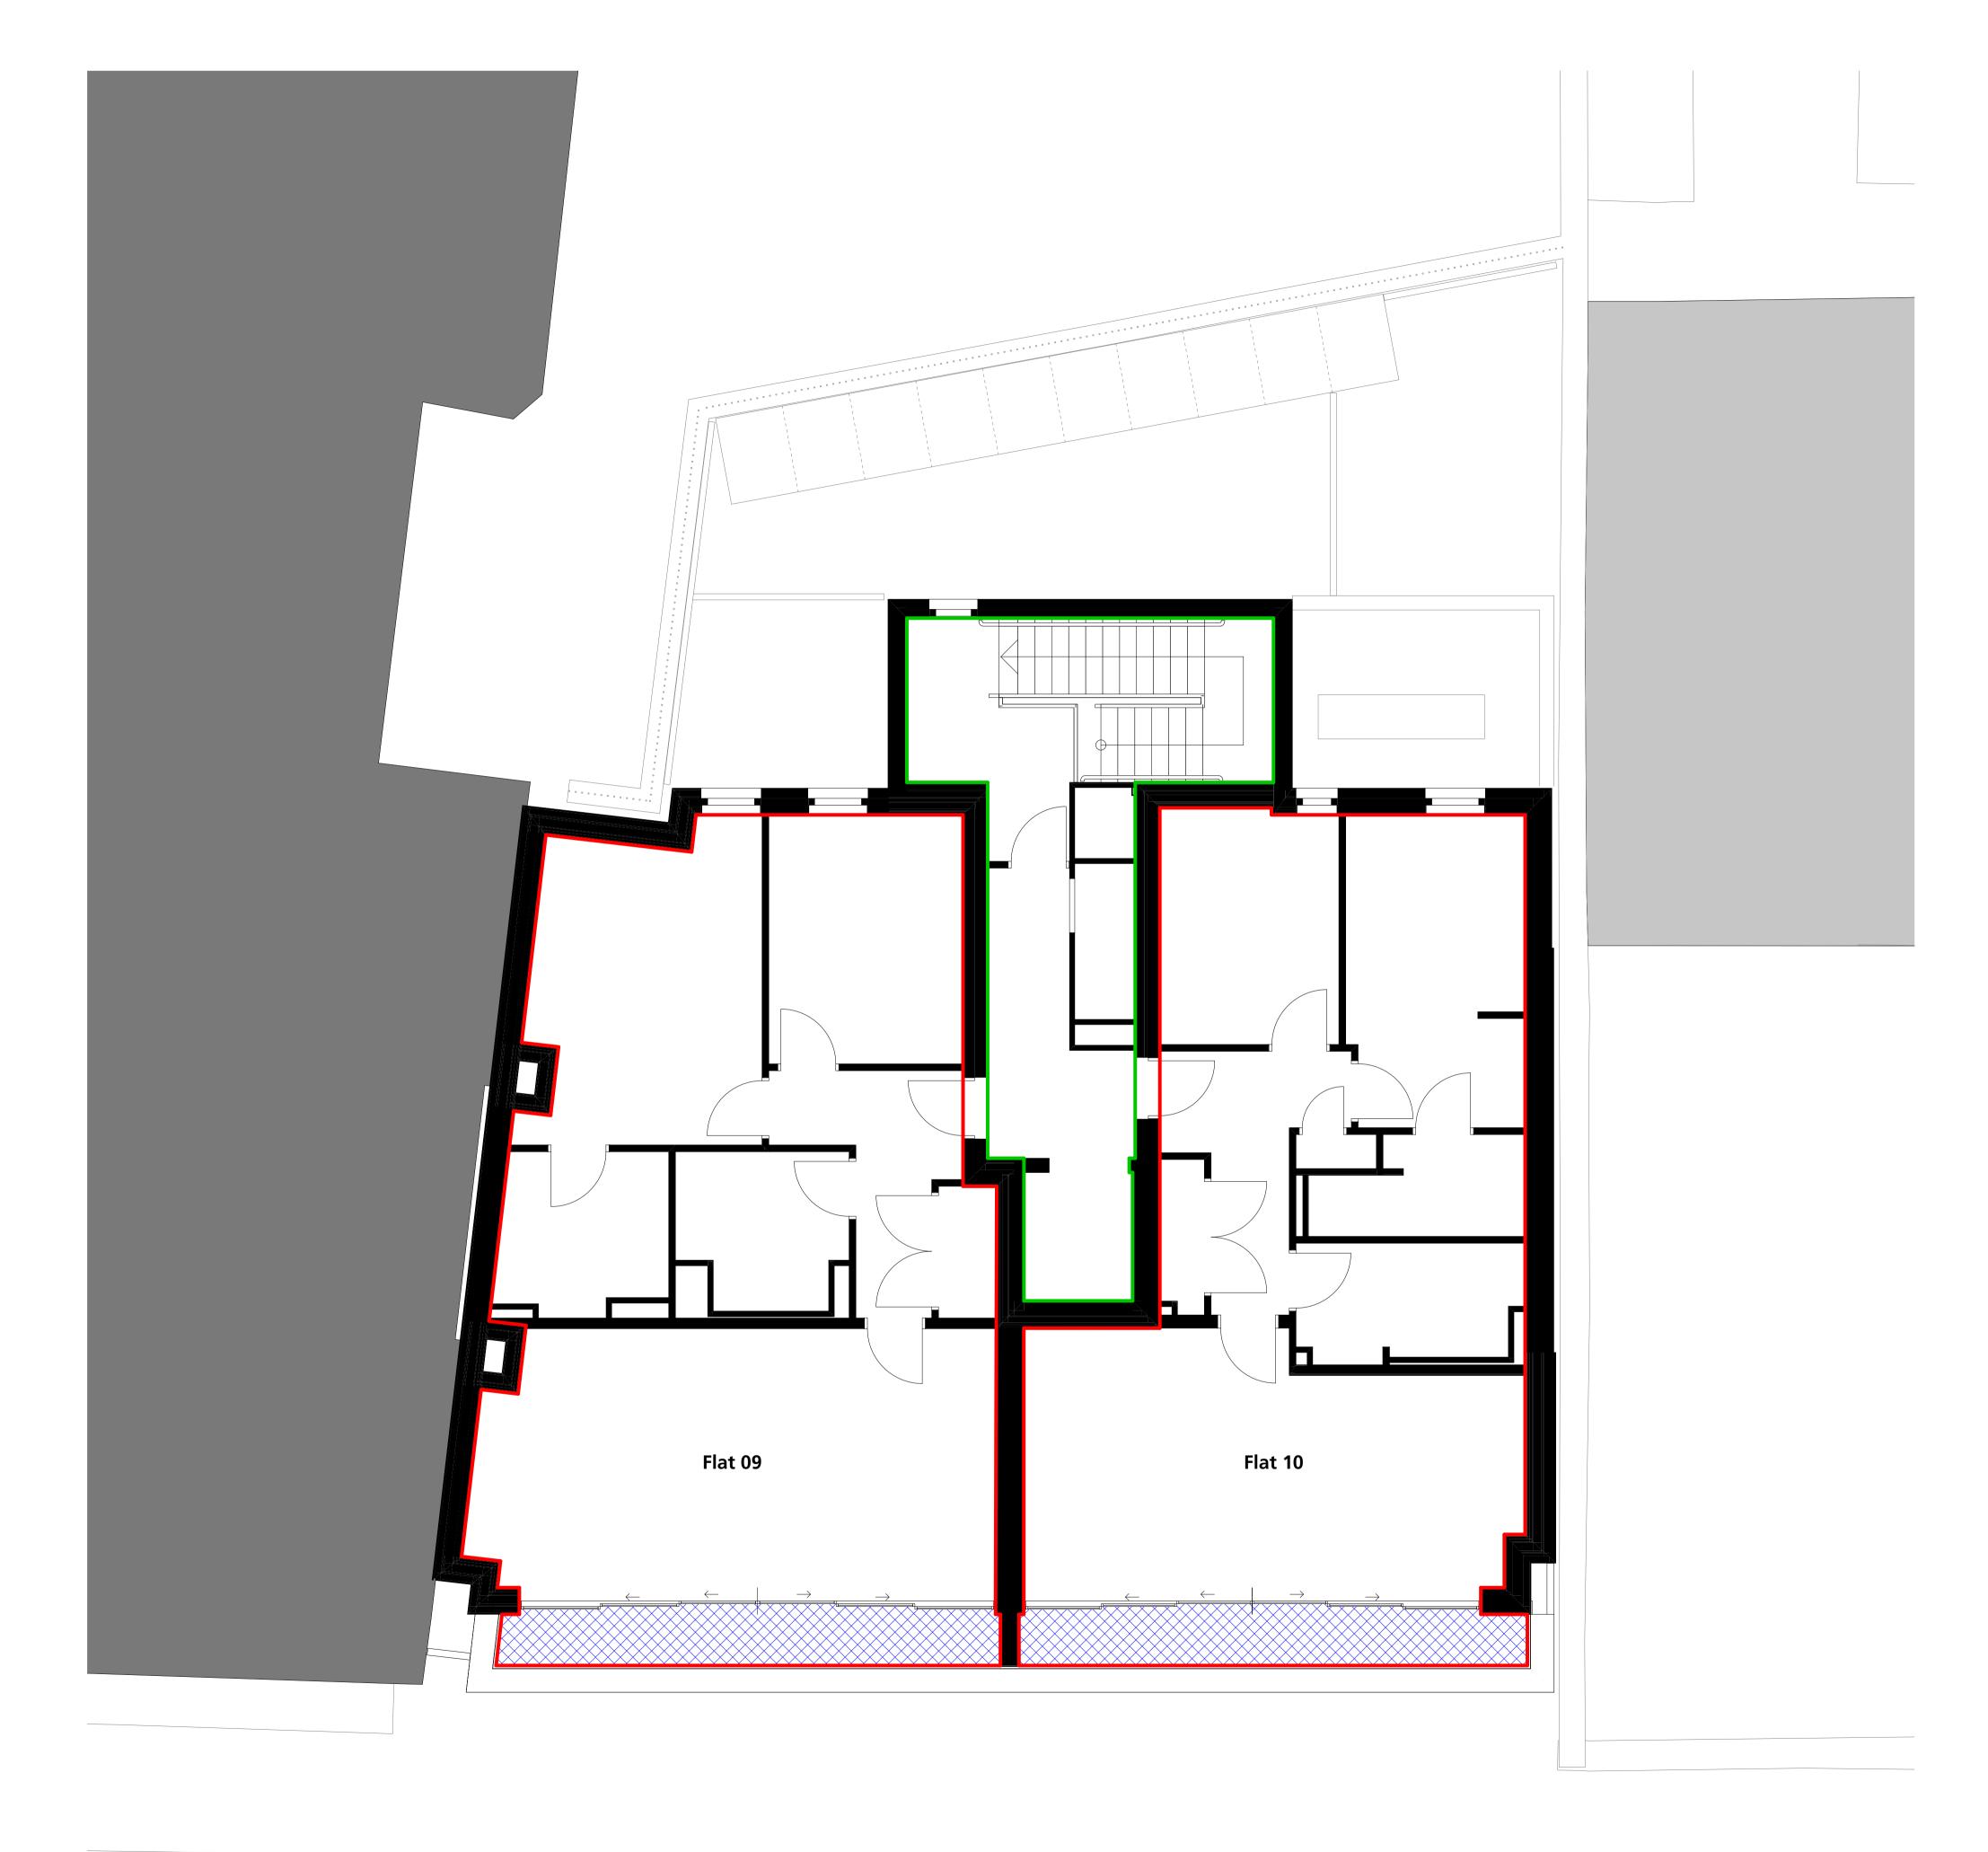

**Legend:**Plot boundary
Common area boundary

Job Title: 1911 Canaan Lane

Drawing Title:

DPA Requirements

Third Floor

Drawing Status:
CONSTRUCTION

Drawing Number:

L(TP)103 A

| Scale:              | Date:   | Drawn: | Reviewed |
|---------------------|---------|--------|----------|
| 1:50@A1<br>1:100@A3 | 07.2022 | MPJ    | СР       |

Revisions:

| Rev | Date       | Ву | Ref.   | Change                                      |
|-----|------------|----|--------|---------------------------------------------|
| *   | 29.07.2022 |    |        |                                             |
| A   | 07.09.2022 | CP | Ch-176 | Drawing updated as per solicitor's comments |
|     |            |    |        |                                             |
|     |            |    |        |                                             |
|     |            |    |        |                                             |
|     |            |    |        |                                             |
|     |            |    |        |                                             |
|     |            |    |        |                                             |
|     |            |    |        |                                             |
|     |            |    |        |                                             |
|     |            |    |        |                                             |
|     |            |    |        |                                             |
|     |            |    |        |                                             |
|     |            |    |        |                                             |
|     |            |    |        |                                             |
|     |            |    |        |                                             |
|     |            |    |        |                                             |
|     |            |    |        |                                             |
|     |            |    |        |                                             |
|     |            |    |        |                                             |
|     |            |    |        |                                             |
|     |            |    |        |                                             |
|     |            |    |        |                                             |
|     |            |    |        |                                             |
|     |            |    |        |                                             |
|     |            |    |        |                                             |
|     |            |    |        |                                             |
|     |            |    |        | 1                                           |