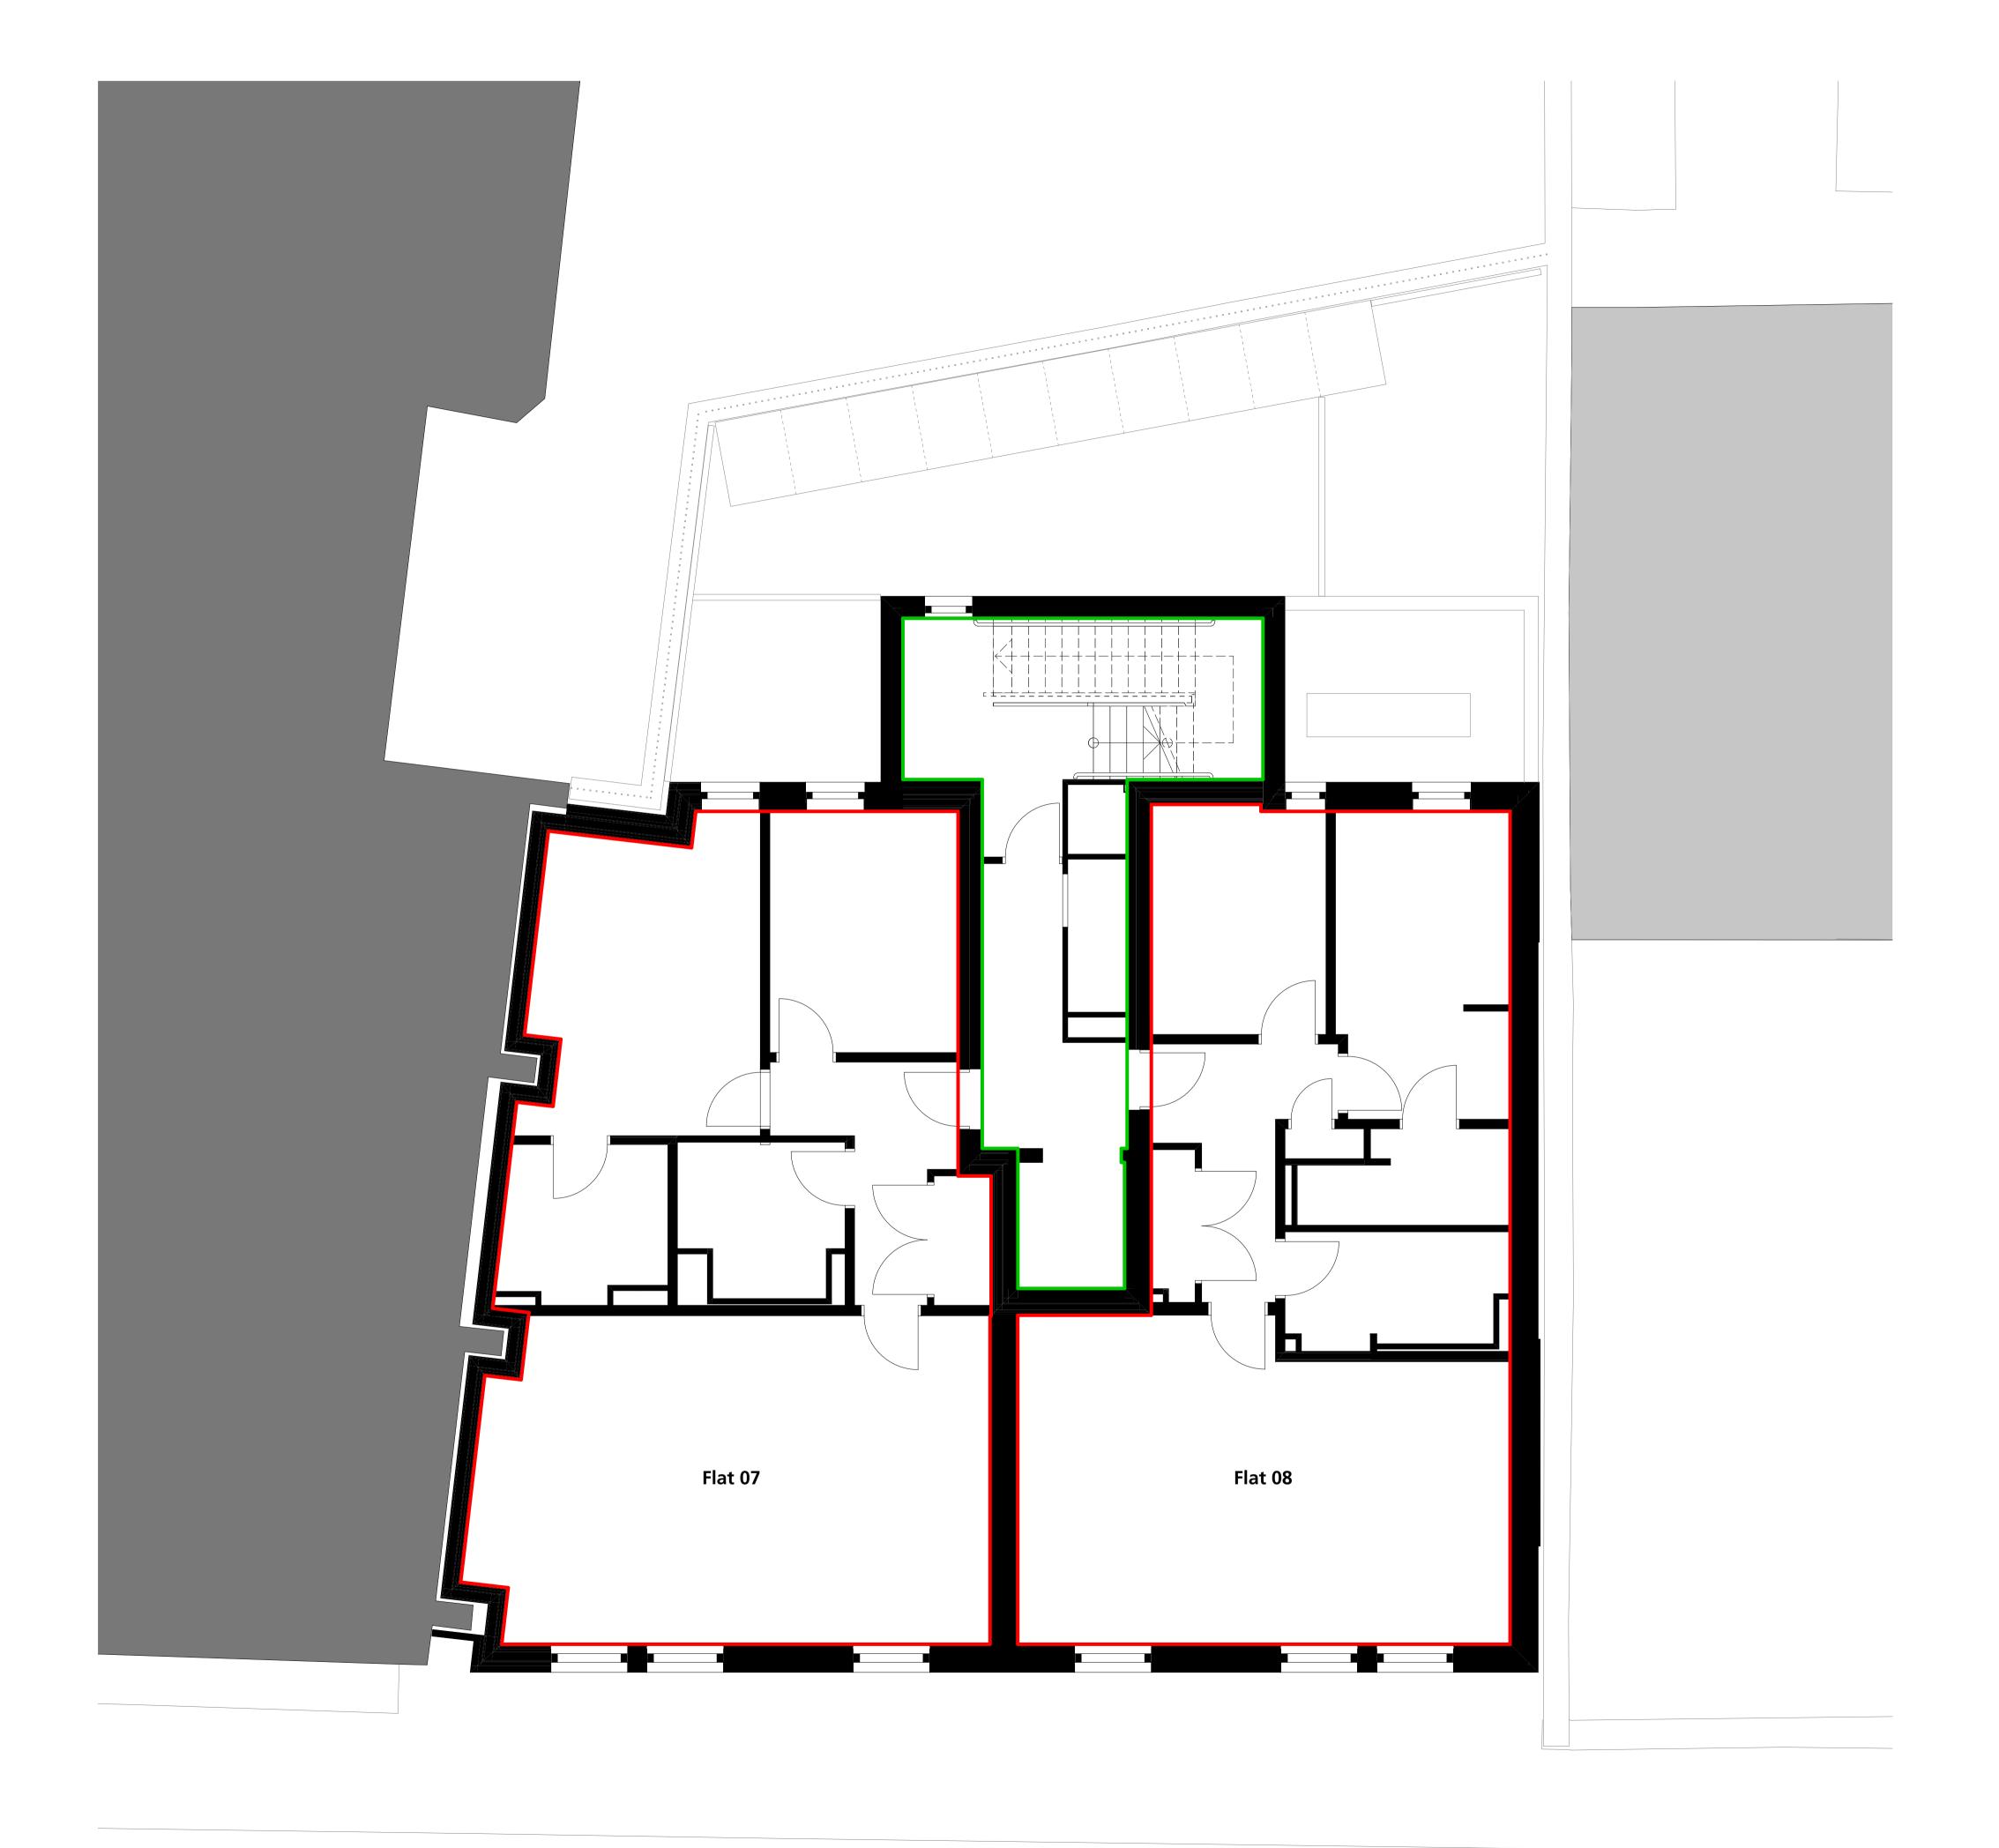

**Legend:**Plot boundary
Common area boundary

Job Title: 1911 Canaan Lane

Drawing Title:
DPA Requirements
Second Floor

Drawing Status:
CONSTRUCTION

Drawing Number:

L(TP)102 A

| Scale:              | Date:   | Drawn: | Reviewe |
|---------------------|---------|--------|---------|
| 1:50@A1<br>1:100@A3 | 07.2022 | MPJ    | СР      |

Revisions:

| Rev | Date       | Ву | Ref.   | Change                                      |
|-----|------------|----|--------|---------------------------------------------|
| *   | 29.07.2022 |    |        |                                             |
| A   | 07.09.2022 | CP | Ch-176 | Drawing updated as per solicitor's comments |
|     |            |    |        |                                             |
|     |            |    |        |                                             |
|     |            |    |        |                                             |
|     |            |    |        |                                             |
|     |            |    |        |                                             |
|     |            |    |        |                                             |
|     |            |    |        |                                             |
|     |            |    |        |                                             |
|     |            |    |        |                                             |
|     |            |    |        |                                             |
|     |            |    |        |                                             |
|     |            |    |        |                                             |
|     |            |    |        |                                             |
|     |            |    |        |                                             |
|     |            |    |        |                                             |
|     |            |    |        |                                             |
|     |            |    |        |                                             |
|     |            |    |        |                                             |
|     |            |    |        |                                             |
|     |            |    |        |                                             |
|     |            |    |        |                                             |
|     | -          |    |        |                                             |
|     |            |    | +      |                                             |
|     |            |    | 1      |                                             |
|     | _          |    |        |                                             |