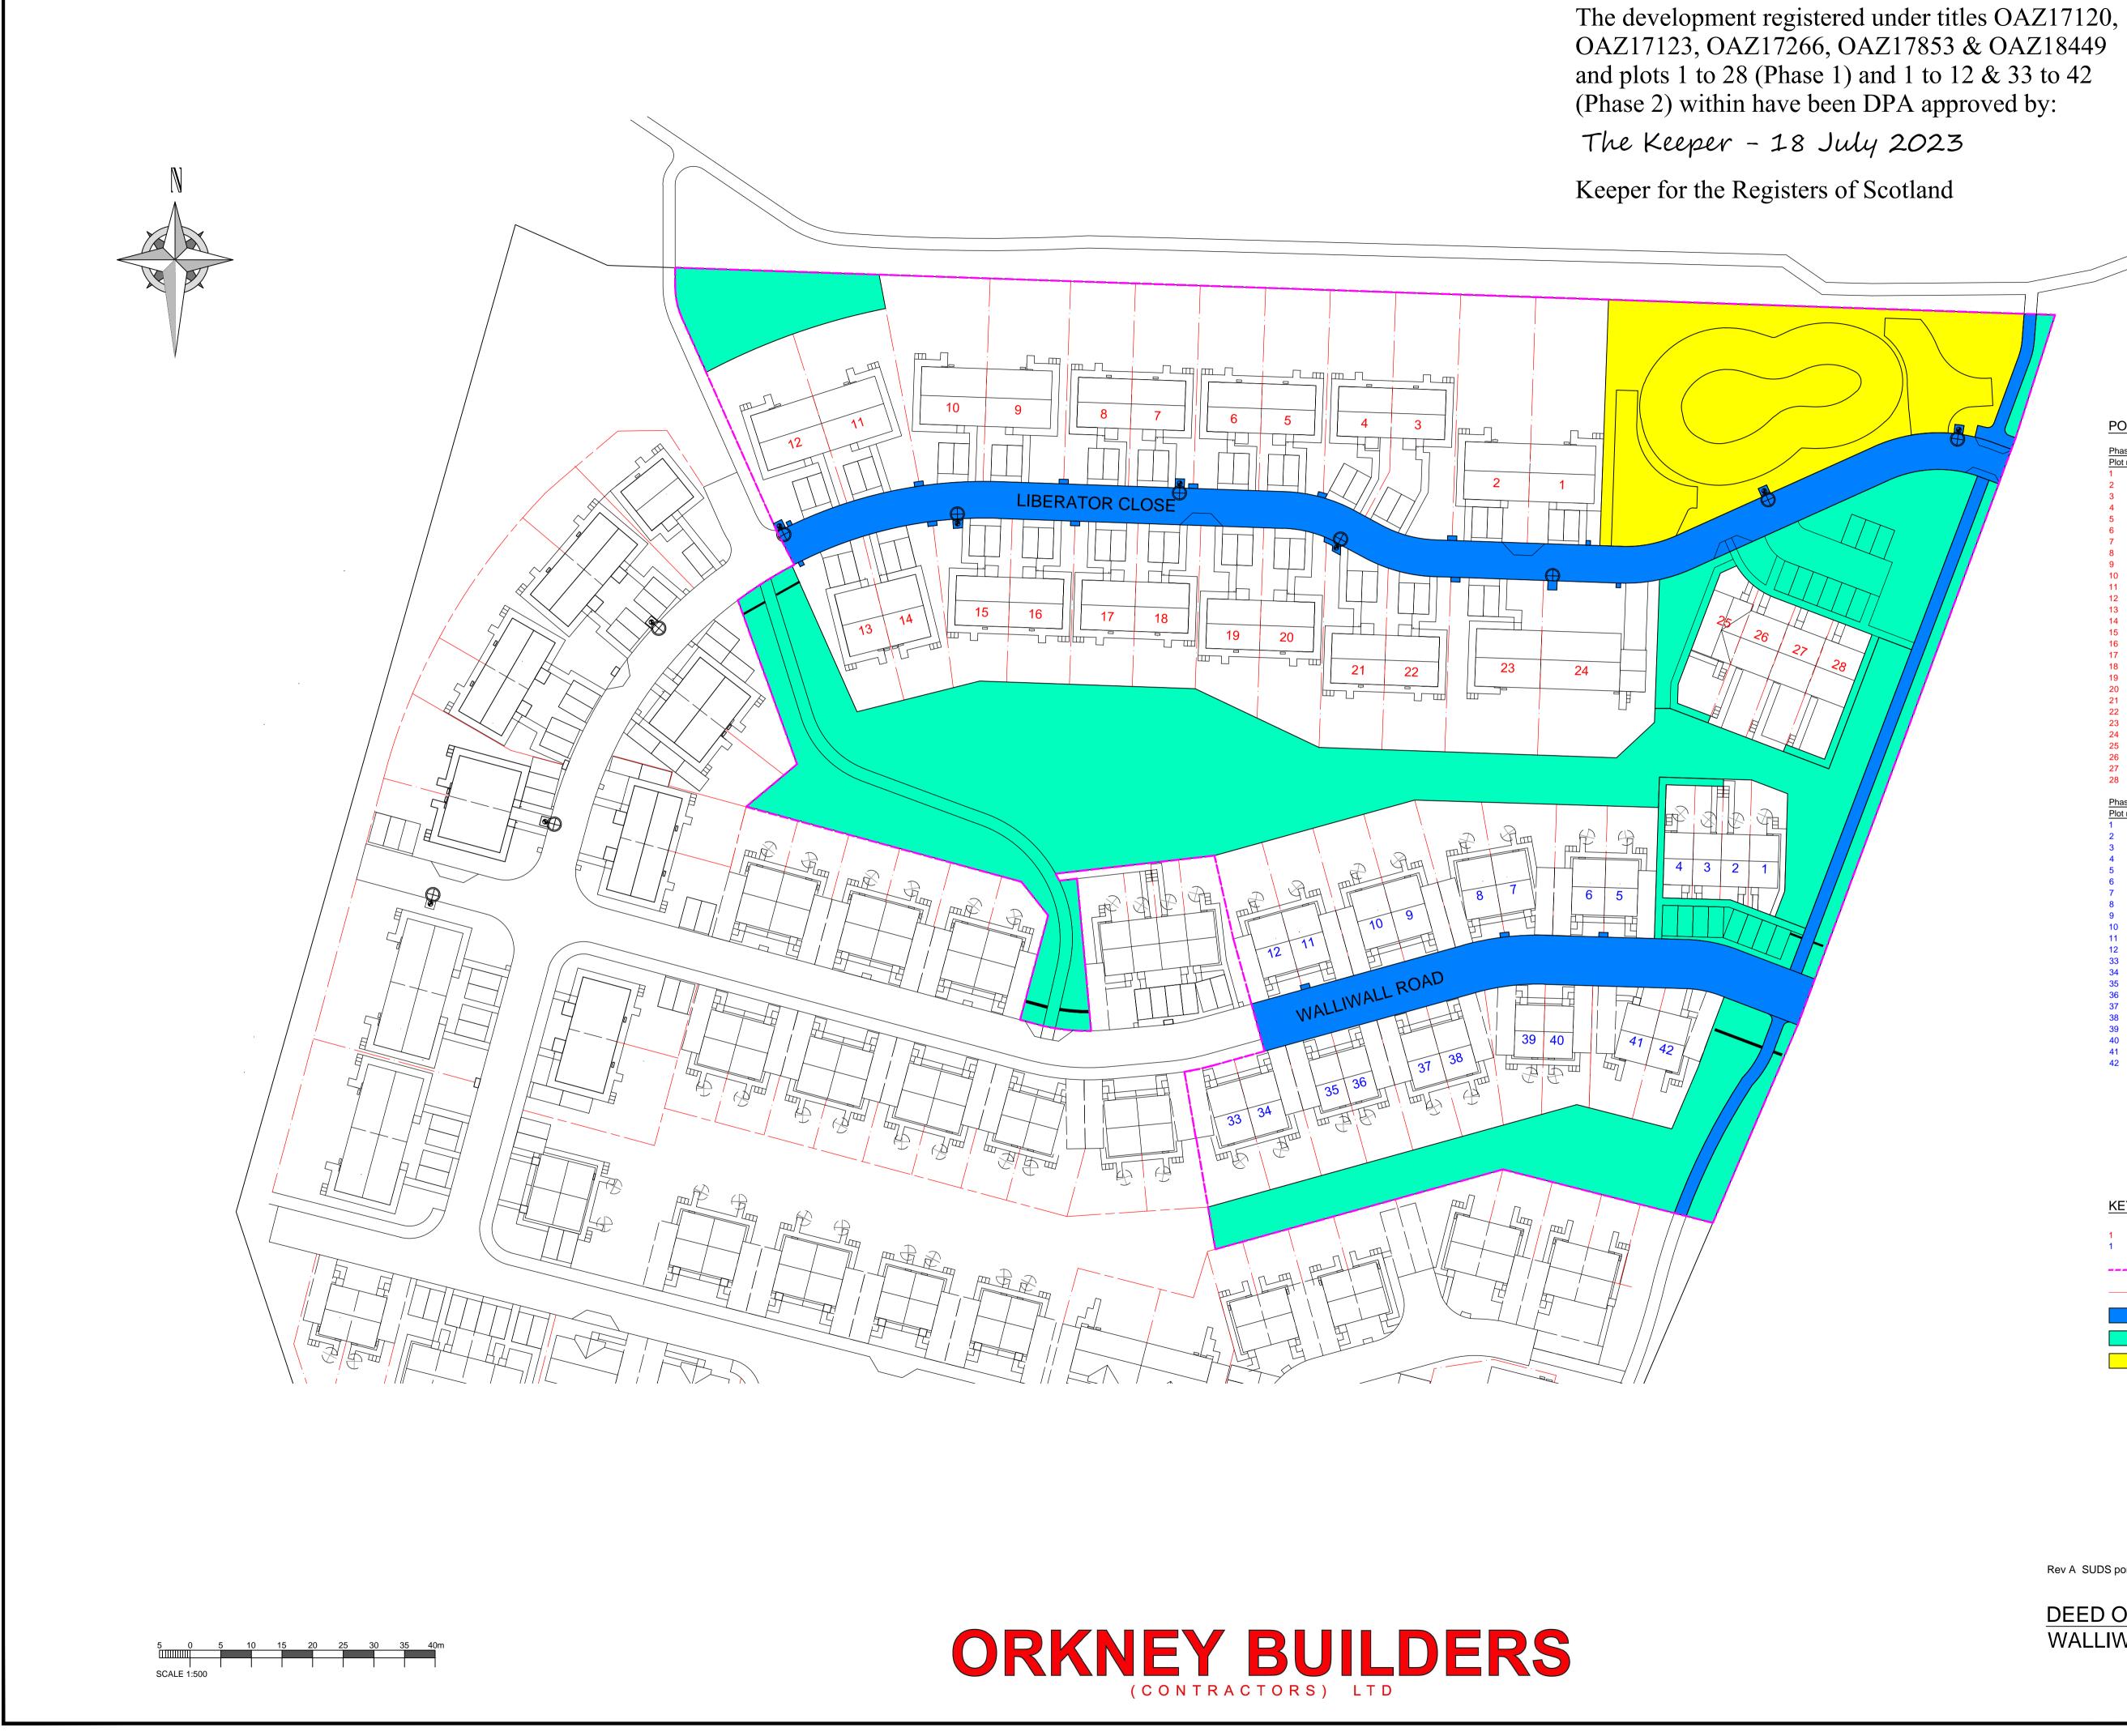

## DEED OF CONDITIONS WALLIWALL K-5 PHASE 1 & 2 (partial)

Rev A SUDS pond and access track removed from 'Common parts'

15.06.23

| 1<br>1 | - Plot number for Phase 1<br>- Plot number for Phase 2                                                                                           |
|--------|--------------------------------------------------------------------------------------------------------------------------------------------------|
|        | <ul> <li>Delineates the extent of the development</li> <li>Area 2.380 hectares</li> <li>Delineates the extent of each individual plot</li> </ul> |
|        | - Adopted roads / footpaths                                                                                                                      |
|        | - Common Parts                                                                                                                                   |
|        | - Adopted SUDS area                                                                                                                              |

| <u>KEY</u> |  | <u>KEY</u> |  |
|------------|--|------------|--|
|------------|--|------------|--|

| 22      | - 21, Liberator Close, Kirkwall, Orkney, KW15 1LZ |
|---------|---------------------------------------------------|
| 23      | - 19, Liberator Close, Kirkwall, Orkney, KW15 1LZ |
| 24      | - 17, Liberator Close, Kirkwall, Orkney, KW15 1LZ |
| 25      | - 15, Liberator Close, Kirkwall, Orkney, KW15 1LZ |
| 26      | - 13, Liberator Close, Kirkwall, Orkney, KW15 1LZ |
| 27      | - 11, Liberator Close, Kirkwall, Orkney, KW15 1LZ |
| 28      | - 9, Liberator Close, Kirkwall, Orkney, KW15 1LZ  |
| Phase 2 |                                                   |
| Plot no | - Postal address                                  |
| 1       | - 2, Walliwall Road, Kirkwall, Orkney, KW15 1LQ   |
| 2       | - 4, Walliwall Road, Kirkwall, Orkney, KW15 1LQ   |
| 3       | - 6, Walliwall Road, Kirkwall, Orkney, KW15 1LQ   |
| 4       | - 8, Walliwall Road, Kirkwall, Orkney, KW15 1LQ   |
| 5       | - 10, Walliwall Road, Kirkwall, Orkney, KW15 1LQ  |
| 6       | - 12, Walliwall Road, Kirkwall, Orkney, KW15 1LQ  |
| 7       | - 14, Walliwall Road, Kirkwall, Orkney, KW15 1LQ  |
| 8       | - 16, Walliwall Road, Kirkwall, Orkney, KW15 1LQ  |
| 9       | - 18, Walliwall Road, Kirkwall, Orkney, KW15 1LQ  |
| 10      | - 20, Walliwall Road, Kirkwall, Orkney, KW15 1LQ  |
| 11      | - 22, Walliwall Road, Kirkwall, Orkney, KW15 1LQ  |
| 12      | - 24, Walliwall Road, Kirkwall, Orkney, KW15 1LQ  |
| 33      | - 25, Walliwall Road, Kirkwall, Orkney, KW15 1LQ  |
| 34      | - 23, Walliwall Road, Kirkwall, Orkney, KW15 1LQ  |
| 35      | - 21, Walliwall Road, Kirkwall, Orkney, KW15 1LQ  |
| 36      | - 19, Walliwall Road, Kirkwall, Orkney, KW15 1LQ  |
| 37      | - 17, Walliwall Road, Kirkwall, Orkney, KW15 1LQ  |
| 38      | - 15, Walliwall Road, Kirkwall, Orkney, KW15 1LQ  |
| 39      | - 13, Walliwall Road, Kirkwall, Orkney, KW15 1LQ  |
| 40      | - 11, Walliwall Road, Kirkwall, Orkney, KW15 1LQ  |
| 41      | - 9, Walliwall Road, Kirkwall, Orkney, KW15 1LQ   |
| 42      | - 7, Walliwall Road, Kirkwall, Orkney, KW15 1LQ   |
|         |                                                   |

| hase 1  |                                                   |
|---------|---------------------------------------------------|
| Plot no | - Postal address                                  |
| 101 110 | - 18, Liberator Close, Kirkwall, Orkney, KW15 1LZ |
| ,       | - 20, Liberator Close, Kirkwall, Orkney, KW15 1LZ |
| -       | - 22, Liberator Close, Kirkwall, Orkney, KW15 1LZ |
| ,       | - 24, Liberator Close, Kirkwall, Orkney, KW15 1LZ |
|         | - 26, Liberator Close, Kirkwall, Orkney, KW15 1LZ |
| )       |                                                   |
| ,       | - 28, Liberator Close, Kirkwall, Orkney, KW15 1LZ |
|         | - 30, Liberator Close, Kirkwall, Orkney, KW15 1LZ |
| 5       | - 32, Liberator Close, Kirkwall, Orkney, KW15 1LZ |
| )       | - 34, Liberator Close, Kirkwall, Orkney, KW15 1LZ |
| 0       | - 36, Liberator Close, Kirkwall, Orkney, KW15 1LZ |
| 1       | - 38, Liberator Close, Kirkwall, Orkney, KW15 1LZ |
| 2       | - 40, Liberator Close, Kirkwall, Orkney, KW15 1LZ |
| 3       | - 39, Liberator Close, Kirkwall, Orkney, KW15 1LZ |
| 4       | - 37, Liberator Close, Kirkwall, Orkney, KW15 1LZ |
| 5       | - 35, Liberator Close, Kirkwall, Orkney, KW15 1LZ |
| 6       | - 33, Liberator Close, Kirkwall, Orkney, KW15 1LZ |
| 7       | - 31, Liberator Close, Kirkwall, Orkney, KW15 1LZ |
| 8       | - 29, Liberator Close, Kirkwall, Orkney, KW15 1LZ |
| 9       | - 27, Liberator Close, Kirkwall, Orkney, KW15 1LZ |
| 20      | - 25, Liberator Close, Kirkwall, Orkney, KW15 1LZ |
| 21      | - 23, Liberator Close, Kirkwall, Orkney, KW15 1LZ |
| 22      | - 21, Liberator Close, Kirkwall, Orkney, KW15 1LZ |
| 23      | - 19, Liberator Close, Kirkwall, Orkney, KW15 1LZ |
| 24      | - 17, Liberator Close, Kirkwall, Orkney, KW15 1LZ |
| 25      | - 15, Liberator Close, Kirkwall, Orkney, KW15 1LZ |
| 26      | - 13, Liberator Close, Kirkwall, Orkney, KW15 1LZ |
| 27      | - 11, Liberator Close, Kirkwall, Orkney, KW15 1LZ |
| 28      | - 9, Liberator Close, Kirkwall, Orkney, KW15 1LZ  |
|         |                                                   |
|         |                                                   |

POSTAL ADDRESSES