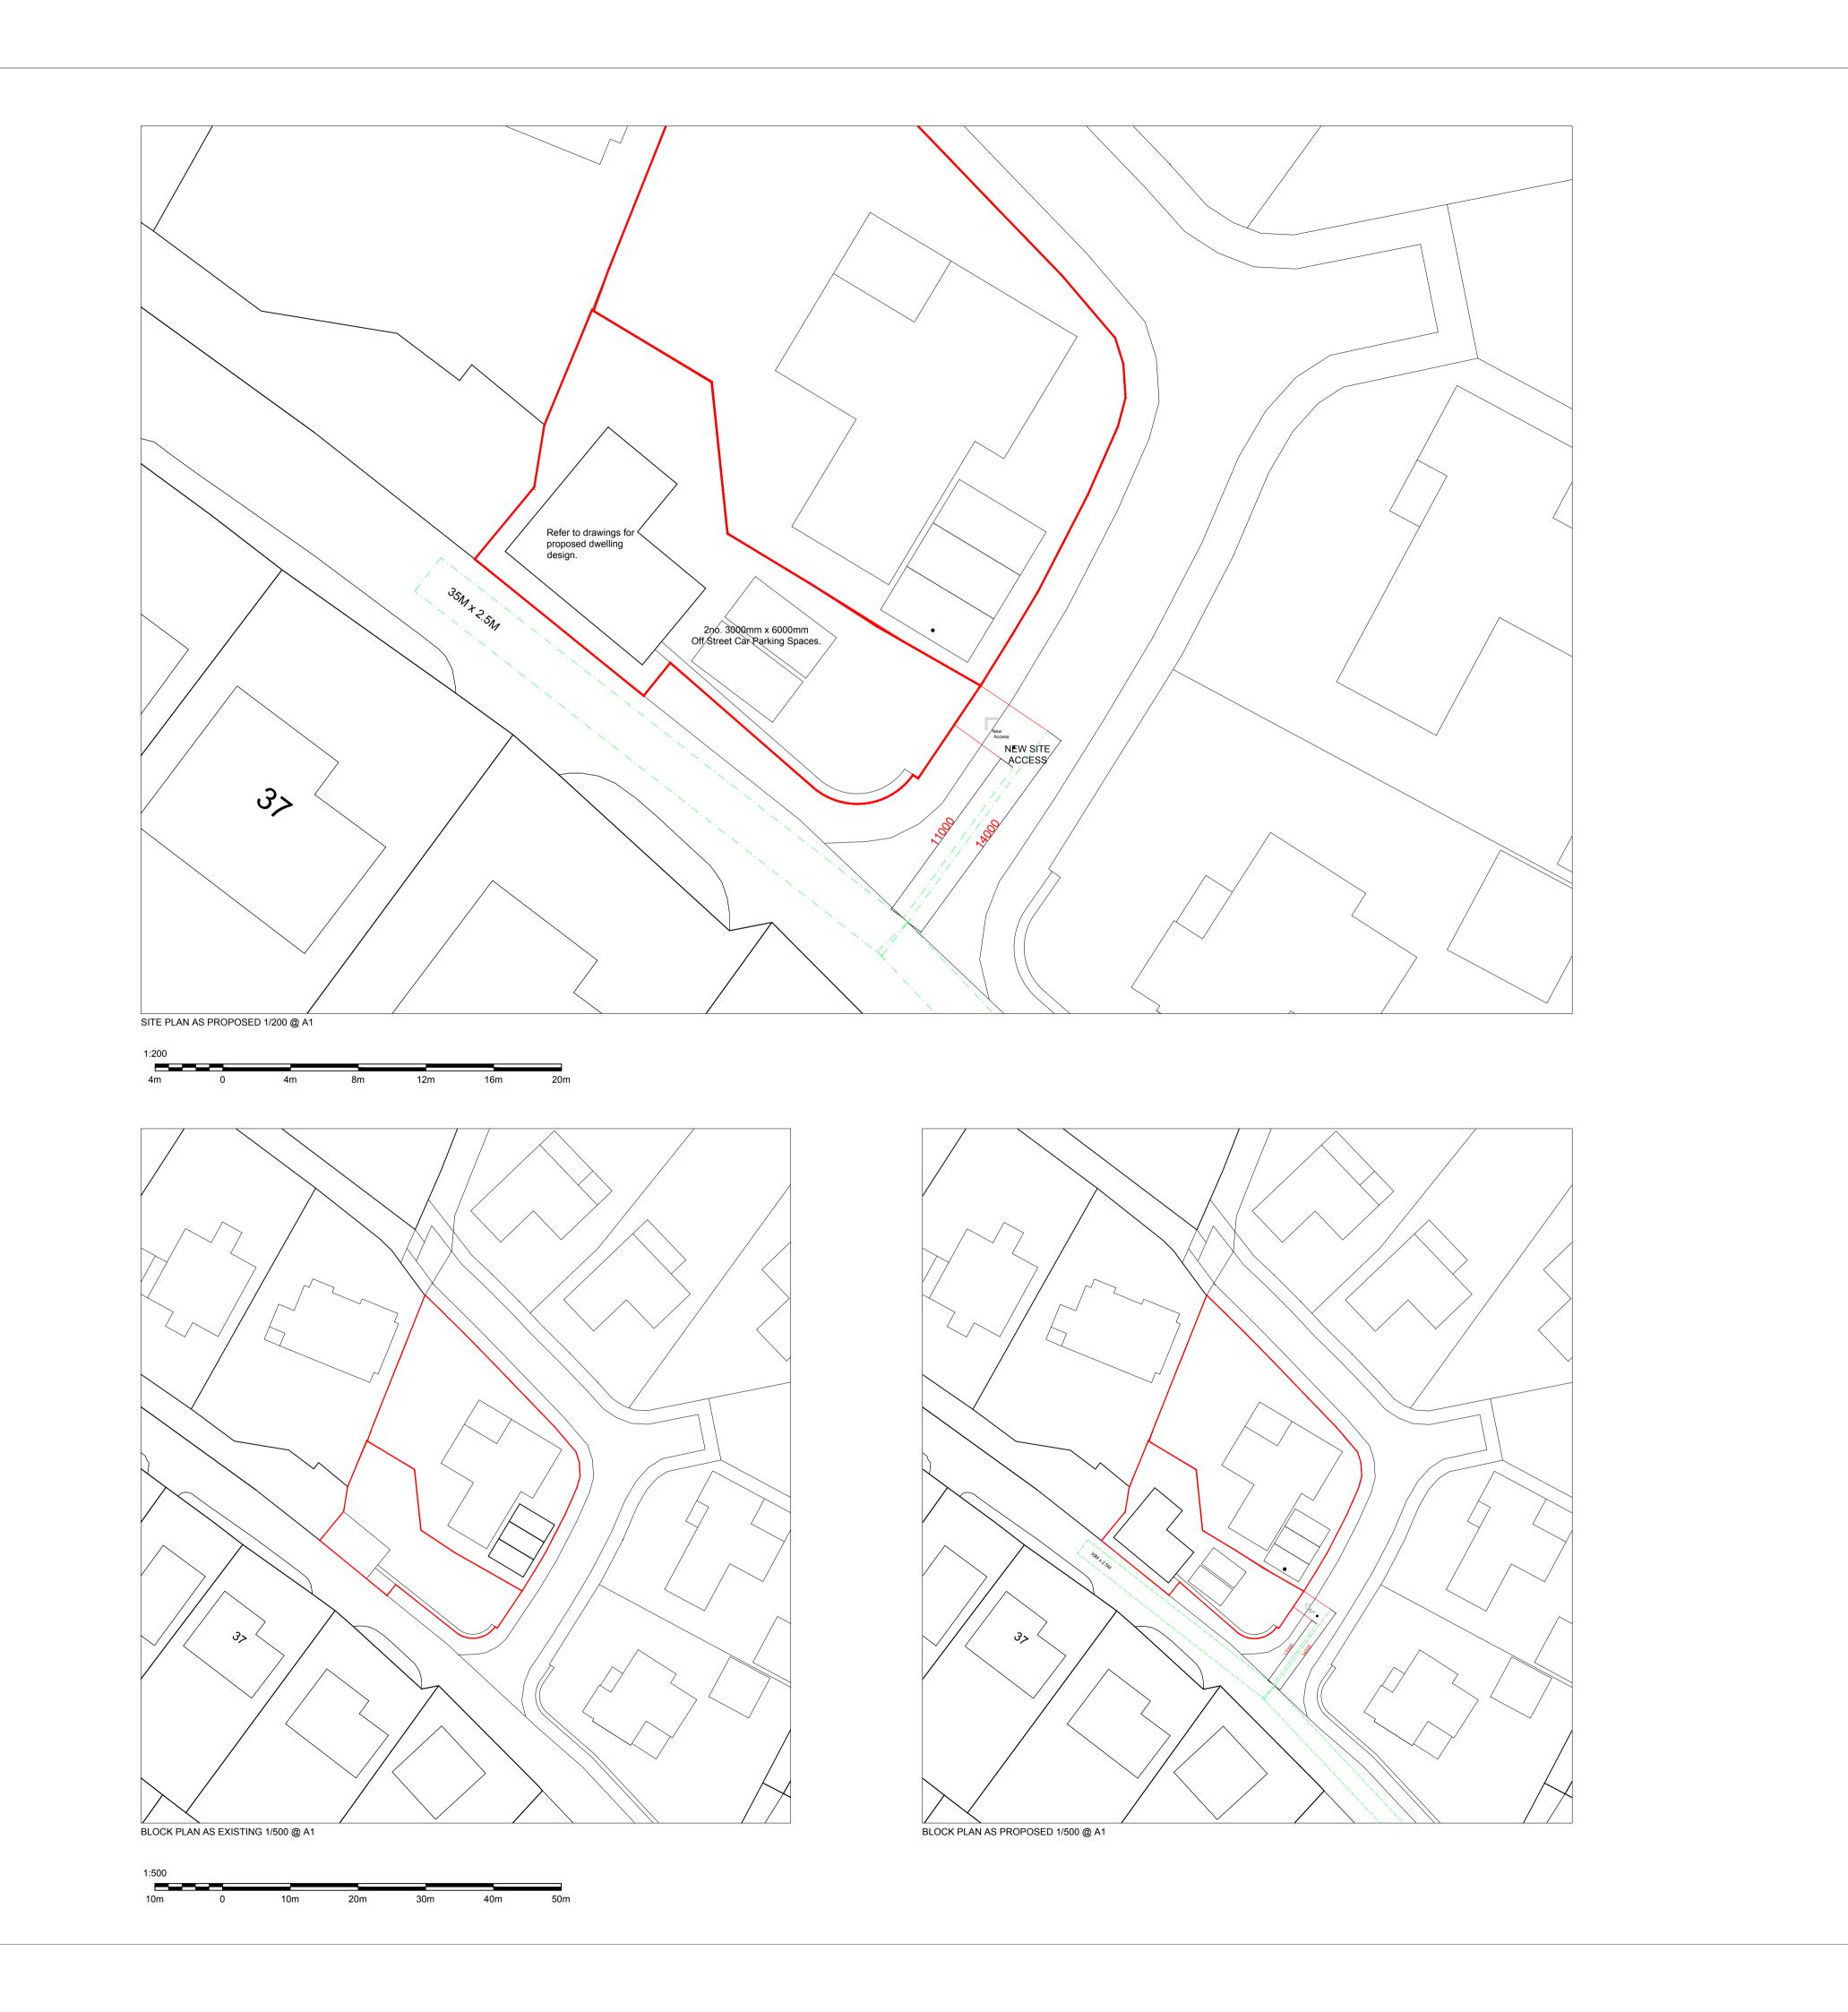

w : www.barearchitecture.com

PLOT 1 Clydegrove Nursery Housing Development

Holm Road

Crossford

Drawing Title

Proposed drawings

Plot 1 House Type 2B

| Scale        | Sheet size | Drawn by | Date     |
|--------------|------------|----------|----------|
| An indicated | ۸3         | DMC      | 22/00/21 |

AR13090

AR13090 (BW)201 E

Copyright of Bare Architecture. © All Rights Reserved. Do not scale dimensions from this drawing all dimensions to be verified on site. Any discrepancies in printed drawings to be brought to Bare Architecture's attention for clarification. All variations to construction works carried out on site to be brought to our attention prior to carrying out work. THIS DRAWING IS SOLELY FOR THE PURPOSES OF OBTAINING PLANNING PERMISSION AND BUILDING WARRANT APPROVAL. ADDITIONAL INFORMATION MAY BE REQUIRED FOR CONSTRUCTION PURPOSES. NO LIABILITY WILL BE ACCEPTED FOR ANY OMISSION FROM THIS DRAWING SHOULD THE DRAWING BE USED FOR CONSTRUCTION PURPOSES. The contractor will be held to have examined the site and checked all dimensions and levels before commencing construction work. Any discrepancies must be brought to the attention of the architect. No dimensions should be scaled from this drawing. Bare Architecture Ltd 6 Golf View Strathaven, ML10 6AZ t: +44 (0)1698 209659 e : info@barearchitecture.com w : www.barearchitecture.com Windows OLE Object John Allan Dwelling House Clydegrove Crossford Existing & Proposed Drawings WARRANT Scale Sheet size Drawn by Date
As Indicated A1 BMcM 09.09.21