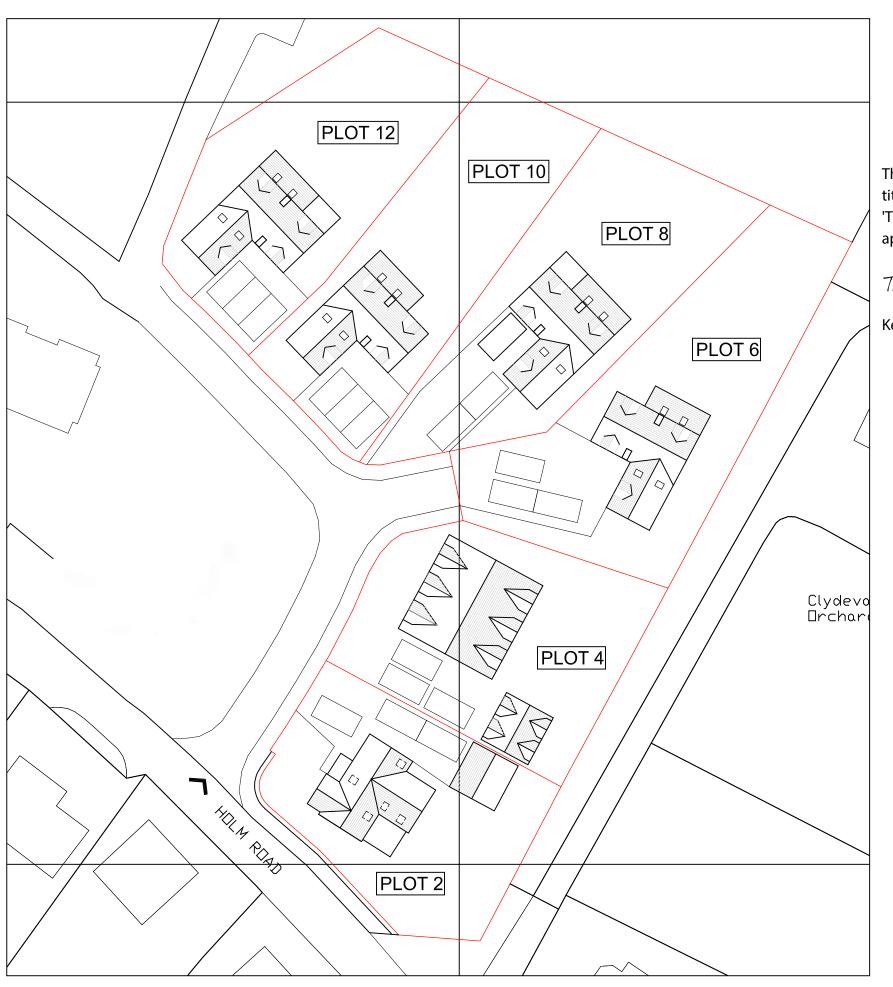

Crossford

Drawing Title

Plot Boundary Setting Out Plan

| Scale | Sheet size | Drawn by | Date     |
|-------|------------|----------|----------|
| NTS   | A3         | JW       | 01.03.18 |

File name AR13090