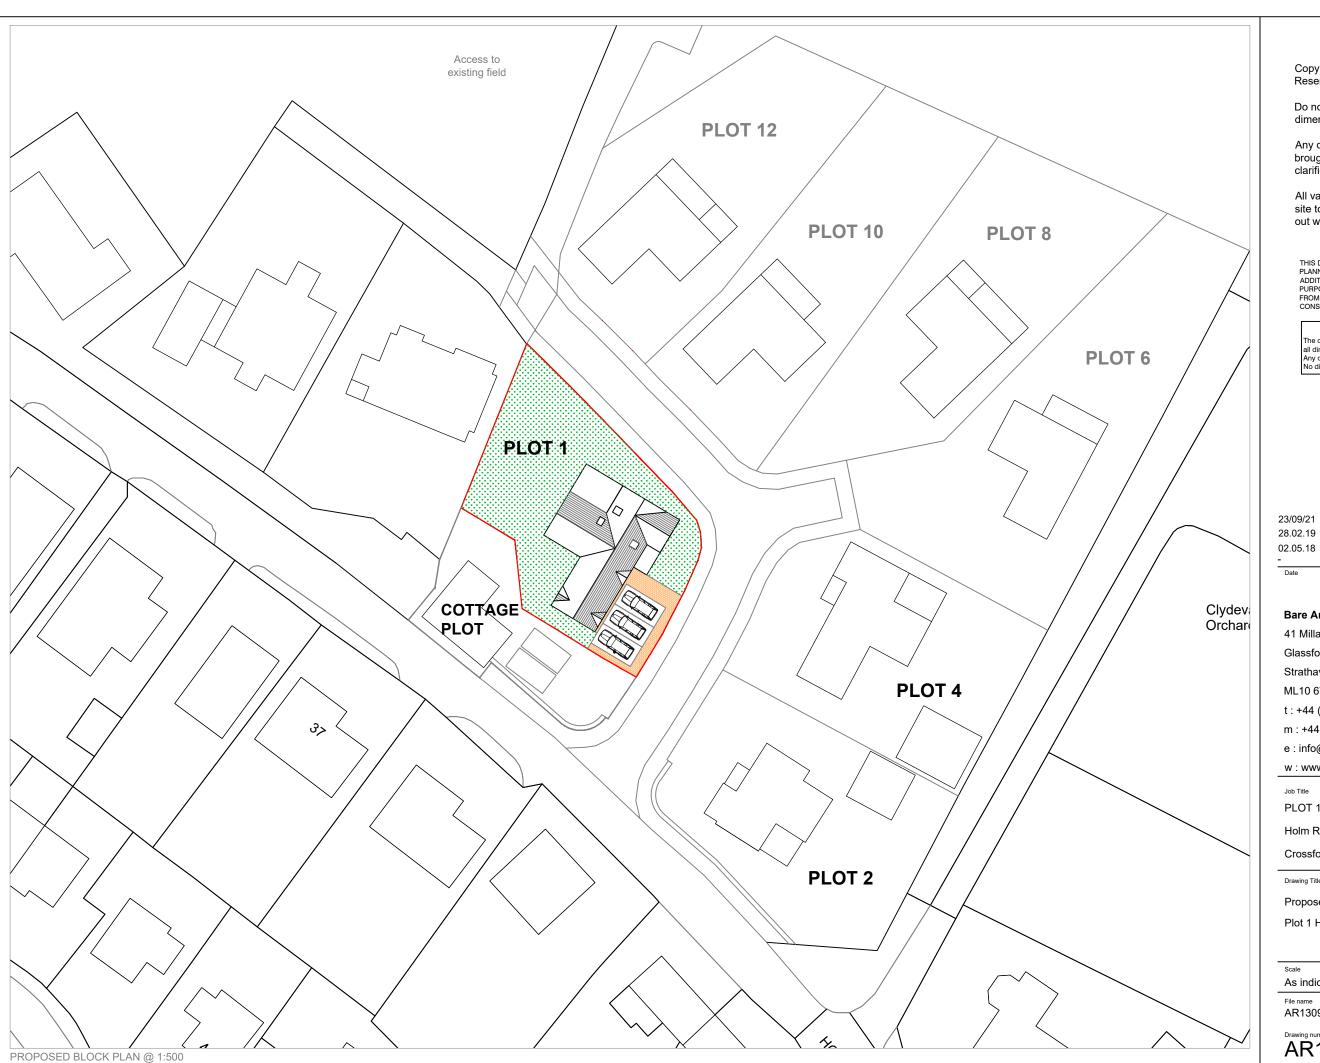

w : www.barearchitecture.com

PLOT 1 Clydegrove Nursery Housing Development

Holm Road

Crossford

Drawing Title

Proposed drawings

Plot 1 House Type 2B

| Scale        | Sheet size | Drawn by | Date     |
|--------------|------------|----------|----------|
| An indicated | ۸3         | DMC      | 22/00/21 |